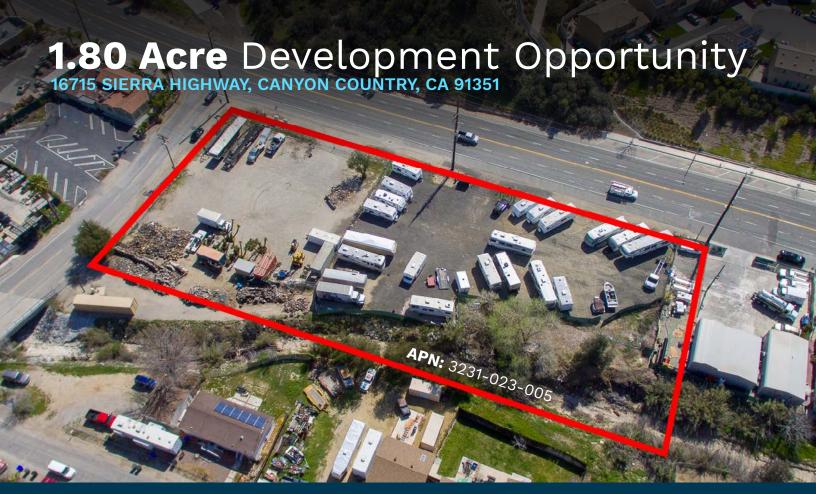

For Sale \$995,000

Lot Size **78,408 SF** 

Price Per SqFt \$16.52

Zoning C3LC

## PROPERTY DESCRIPTION

Stratton International, Inc. is pleased to offer this incredible C3 zoned land development opportunity located on Sierra Highway in the Santa Clarita Valley.

- 416' Frontage on Sierra Highway
- >5 Miles from Santa Clarita
- C3 Zoned Tremendous Opportunity for Developer/User/Investor
- Easy Access to Sand Canyon Rd & 14 Freeway
- Population: 56,000 (5 Mile Radius)
- Currently Leased to Month-to-Month Tenant