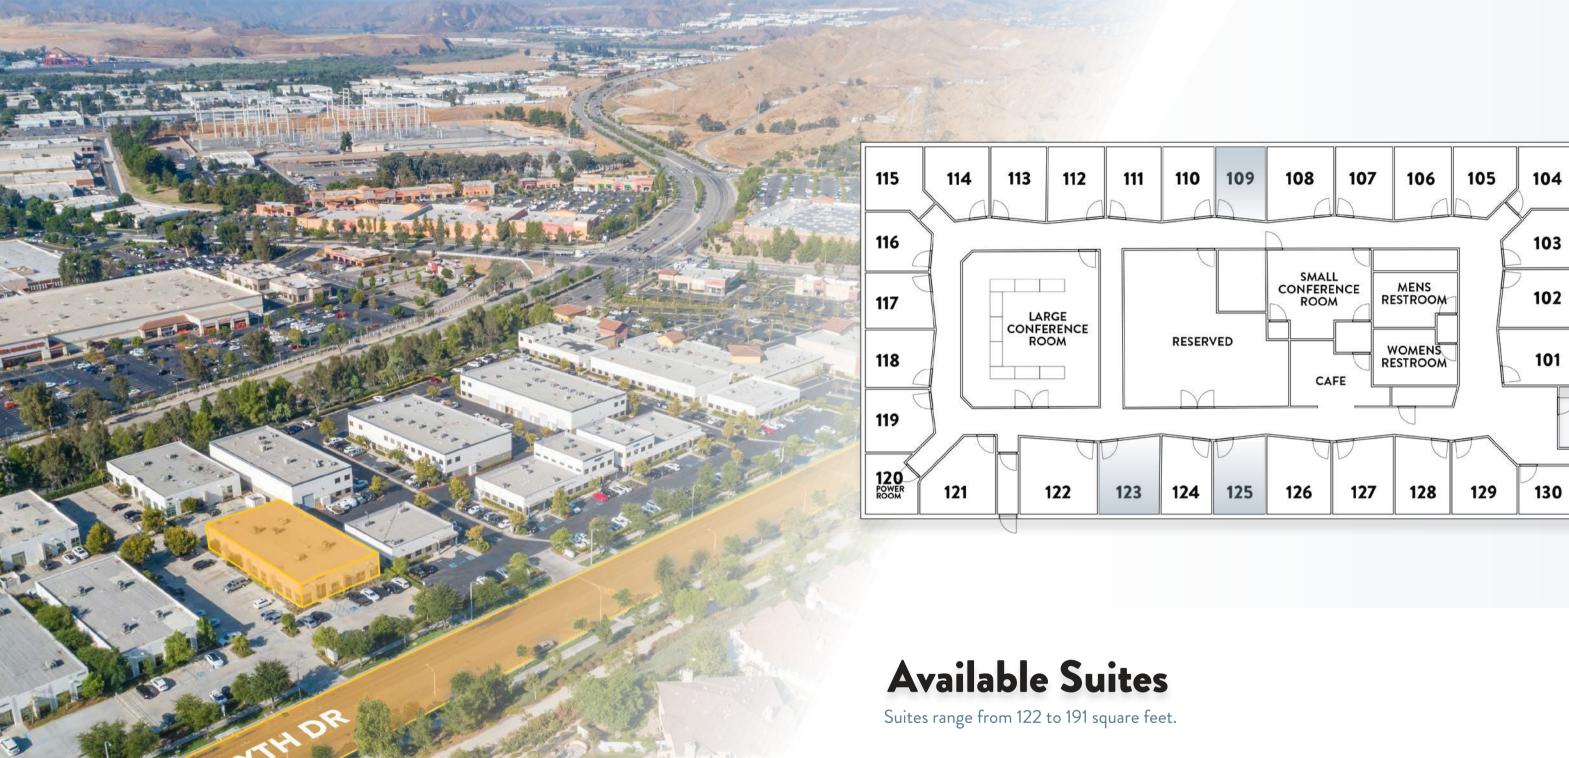

Reconfigurable to suit your needs.

memorable one with the Large Conference Room at Stratton International Executive Suites. Equipped with ample seating, white board, integrated sound, screen

Suite 109 Suite 123 Suite 125

116 Square Feet 135 Square Feet 122 Square Feet

Call For Pricing **661-702-9700** 

**28005 SMYTH DR** 

VALENCIA, CA 91355

Robert A. Stratton Jr.

CEO/Broker Officer 661-212-5699 Robert@StrattonCRE.com CA BRE #01182000 **APNs** 2810-043-074