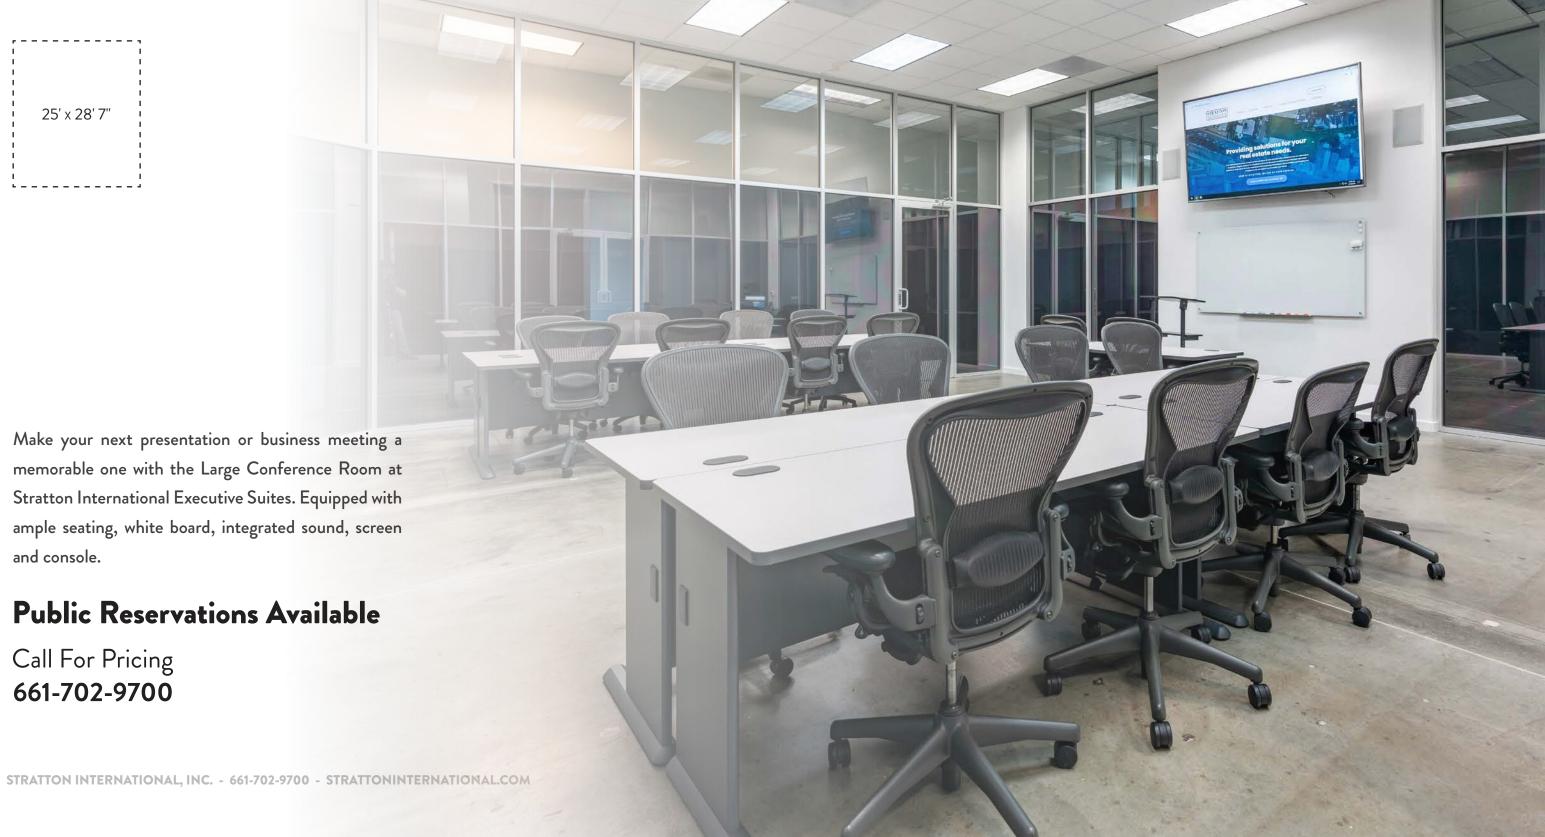

Reconfigurable to suit your needs.

memorable one with the Large Conference Room at Stratton International Executive Suites. Equipped with ample seating, white board, integrated sound, screen

Suite 109 Suite 123 Suite 125