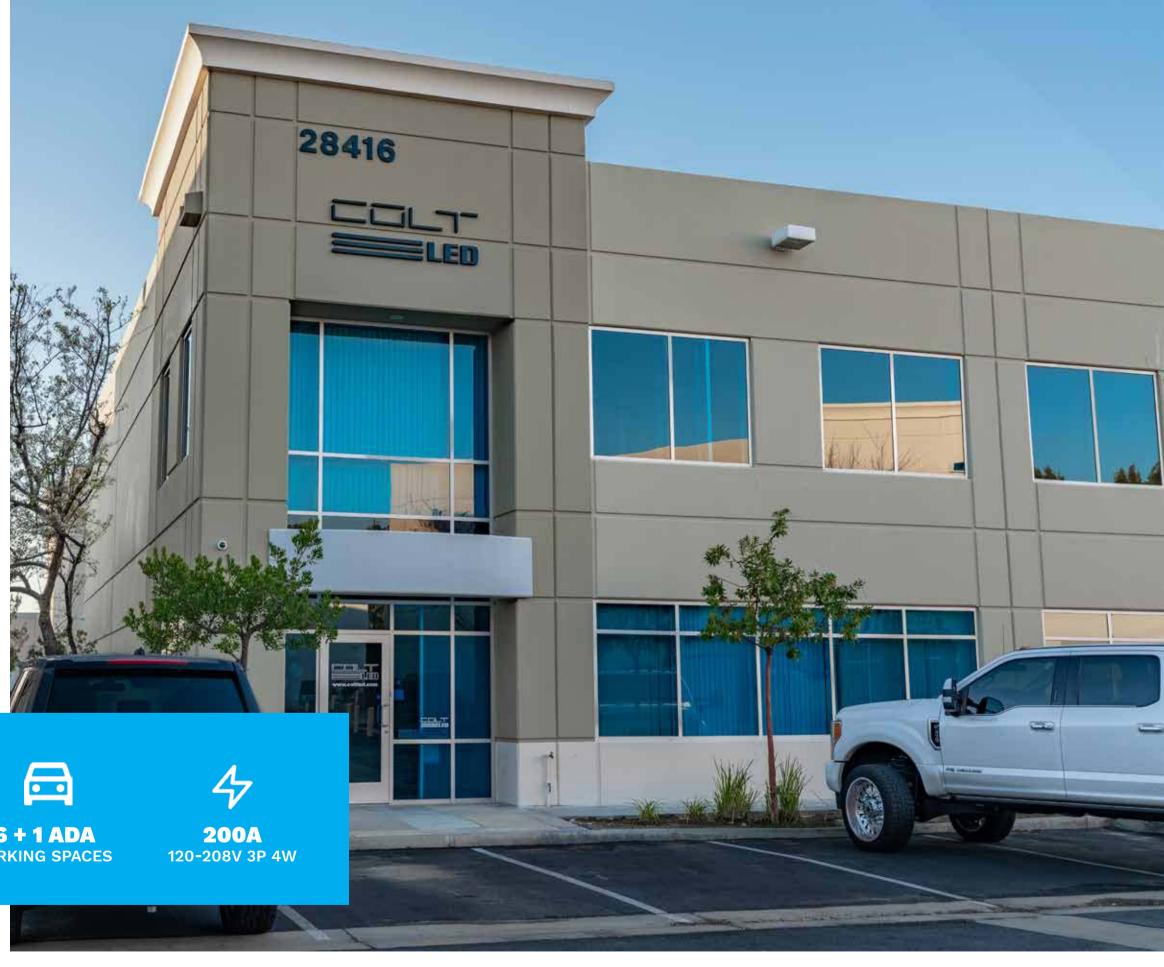

## INDUSTRIAL OFFICE **FOR SALE**

Stratton International is pleased to present the market with the opportunity to purchase the property at 28416 Constellation Rd, a 3,584 square feet two-story Industrial office warehouse located in the Spectrum Business Park within the Rye Canyon Business Park. Located just minutes from Valencia Town Center, Hyatt Hotel & Conference Center, I-5 Freeway and Highway 126.

3,584 SQUARE FEET

\$1,050,000 \$293 PER SQFT

6 + 1 ADA PARKING SPACES