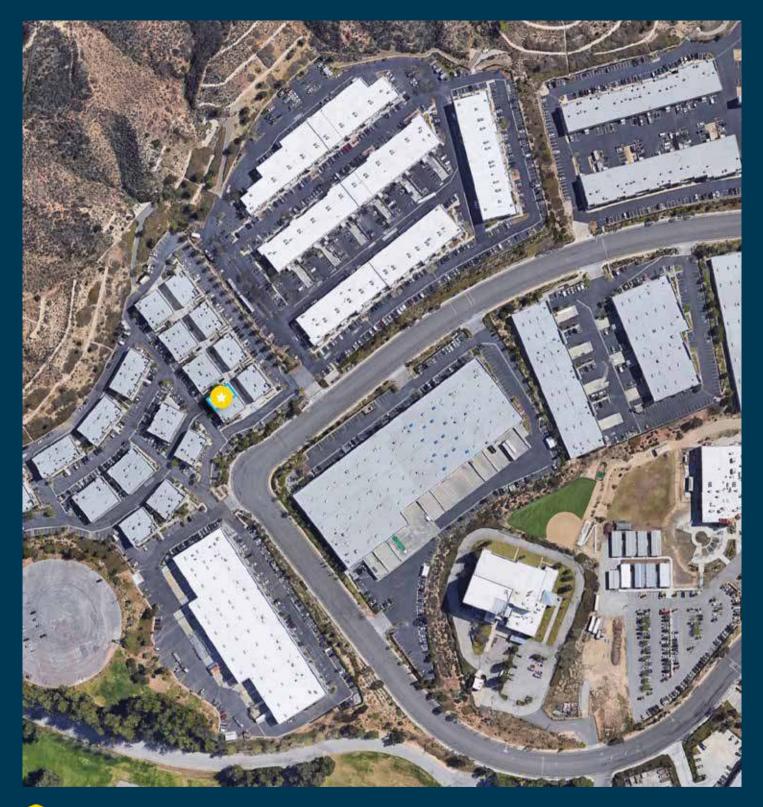

## INDUSTRIAL OFFICE **FOR SALE**

Stratton International is pleased to present the market with the opportunity to purchase the property at 28416 Constellation Rd, a 3,584 square feet two-story Industrial office warehouse located in the Spectrum Business Park within the Rye Canyon Business Park. Located just minutes from Valencia Town Center, Hyatt Hotel & Conference Center, I-5 Freeway and Highway 126.