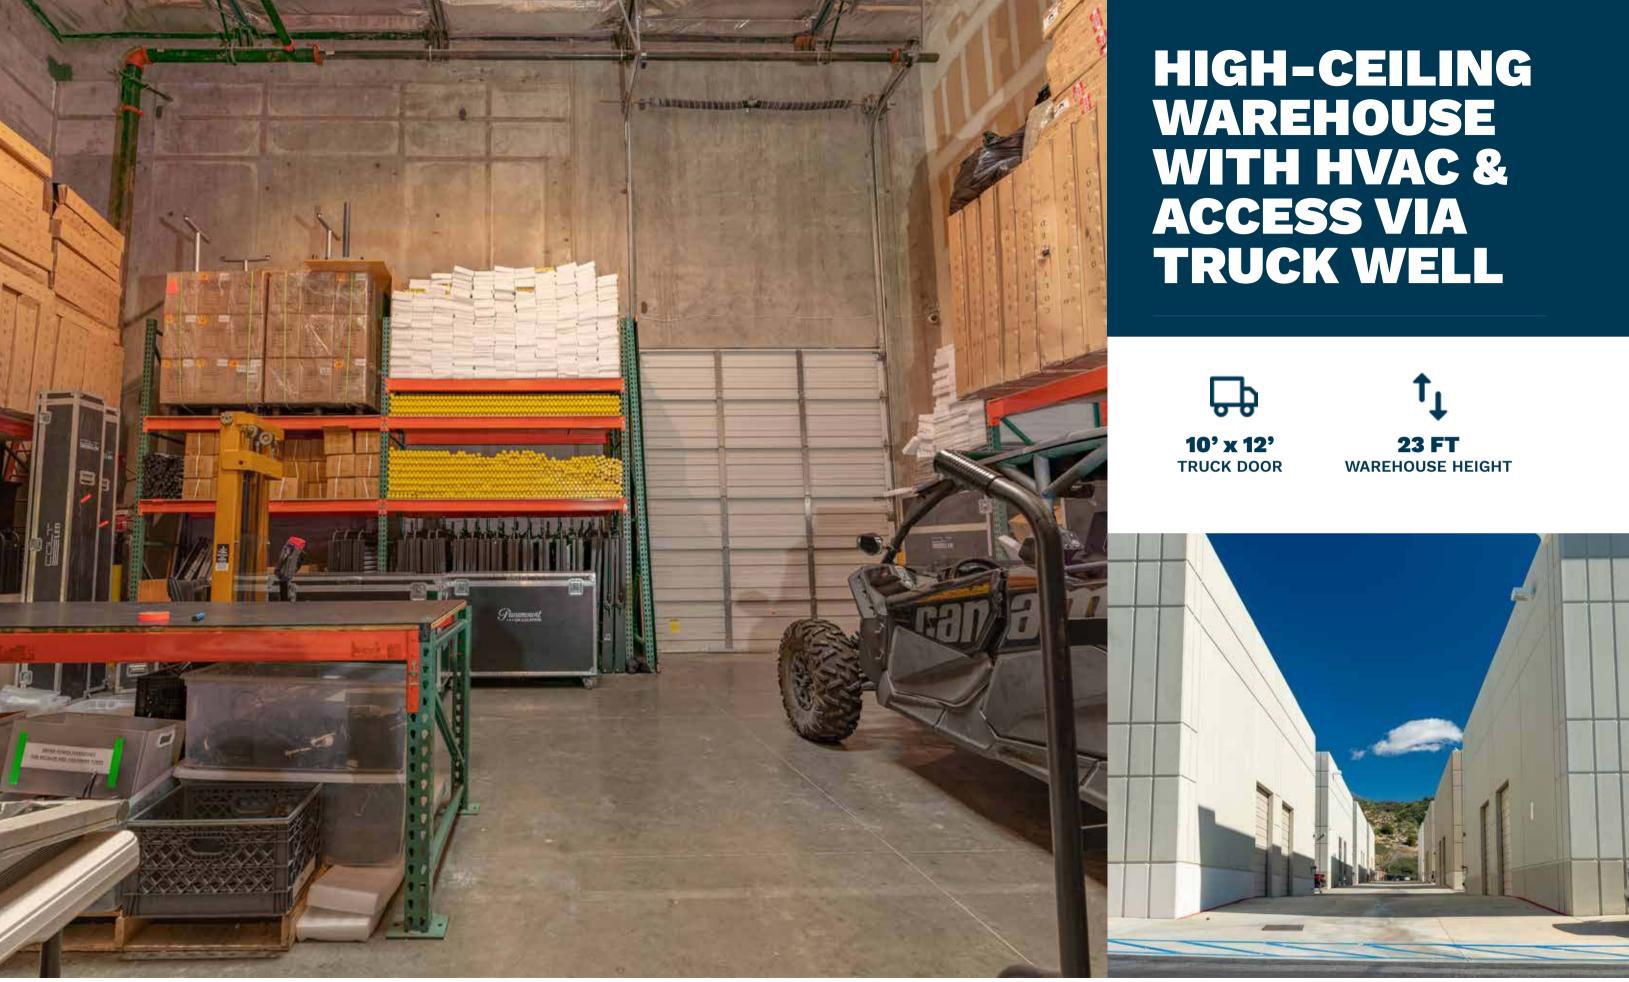

### **Ground Floor**

- Beautiful Reception / Lobby
- Large Private Office
- Kitchenette
- Private Restroom
- Warehouse with HVAC, 10' x 12' truck door, side entrance, and private warehouse office.