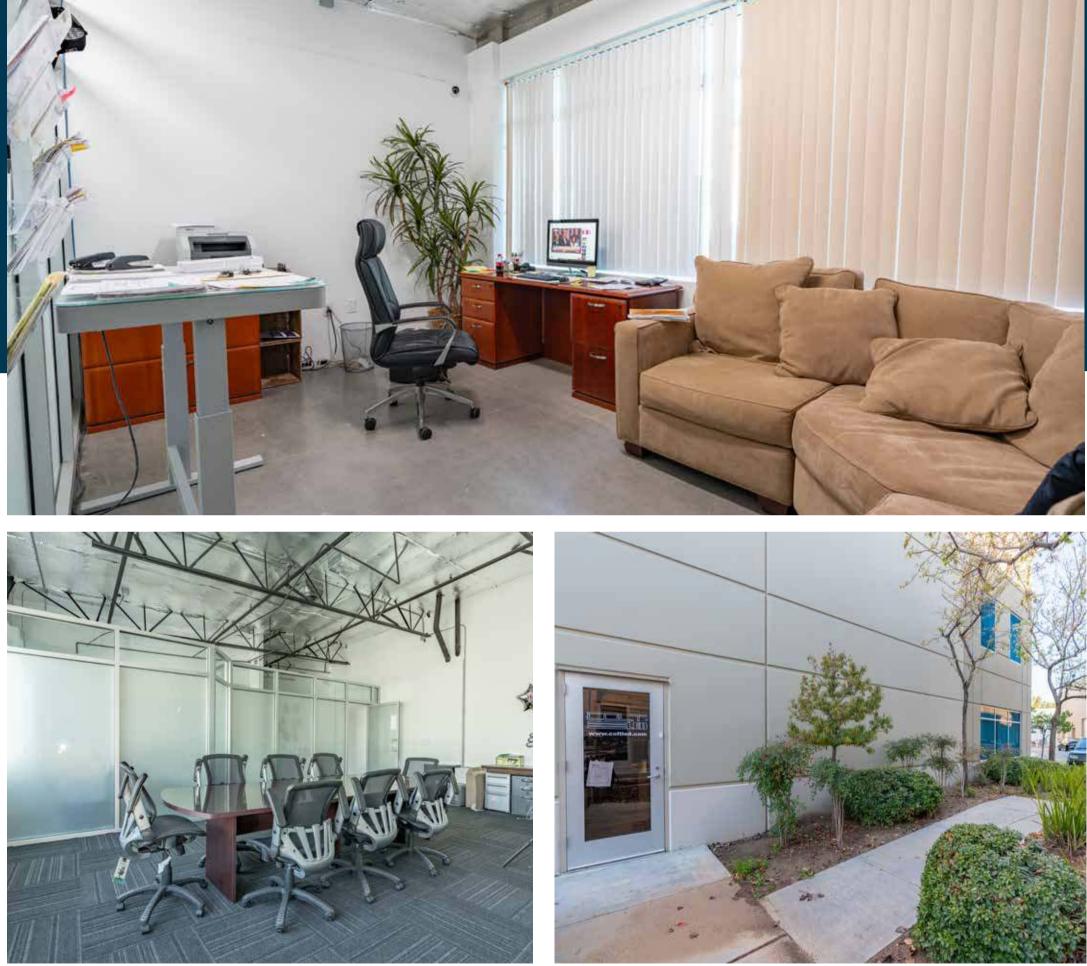

### **Ground Floor**

- Beautiful Reception / Lobby
- Large Private Office
- Kitchenette
- Private Restroom
- Warehouse with HVAC, 10' x 12' truck door, side entrance, and private warehouse office.

### **Second Floor**

- Glass Partitions
- Two Large Private Offices
- Conference Room
- Sweeping Windows

\*

28416 Constellation Rd, Santa Clarita, CA 91355