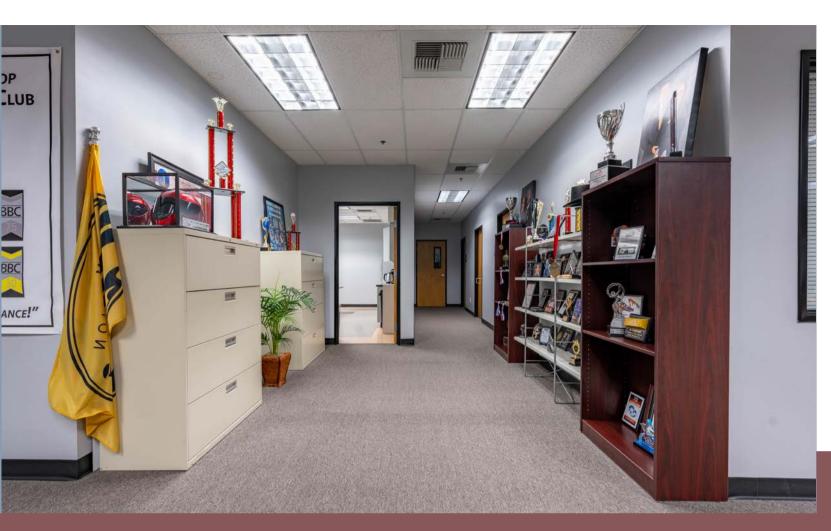

## **SUITE** FOR LEASE

Positioned at the front of the building connected to the lobby is a 5,600 square feet suite available for lease. The suite is located on the second floor and is accessible via the lobby stairs or elevator. The space consists of an open span flanked by beautiful private offices. Tenant amenities include two private restrooms and a large kitchenette. There is a stairwell exit located at the rear of the suite.

11 HIGH-IMAGE PRIVATE OFFICES 2 PRIVATE RESTROOMS

CONFERENCE ROOM

**KITCHEN &** DINING AREA

ELEVATOR SERVED

STRATTON INTERNATIONAL, INC. - 661-702-9700 - STRATTONINTERNATIONAL.COM