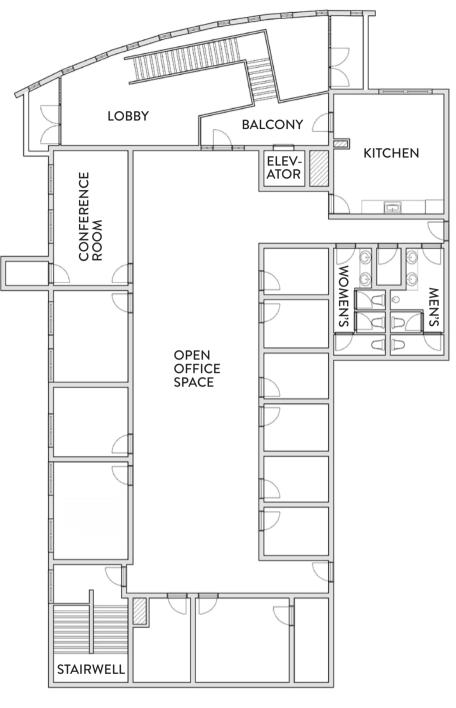

## **SUITE** FOR LEASE

Positioned at the front of the building connected to the lobby is a 5,600 square feet suite available for lease. The suite is located on the second floor and is accessible via the lobby stairs or elevator. The space consists of an open span flanked by beautiful private offices. Tenant amenities include two private restrooms and a large kitchenette. There is a stairwell exit located at the rear of the suite.

11 HIGH-IMAGE PRIVATE OFFICES 2 PRIVATE RESTROOMS

CONFERENCE ROOM

**KITCHEN &** DINING AREA

ELEVATOR SERVED

STRATTON INTERNATIONAL, INC. - 661-702-9700 - STRATTONINTERNATIONAL.COM