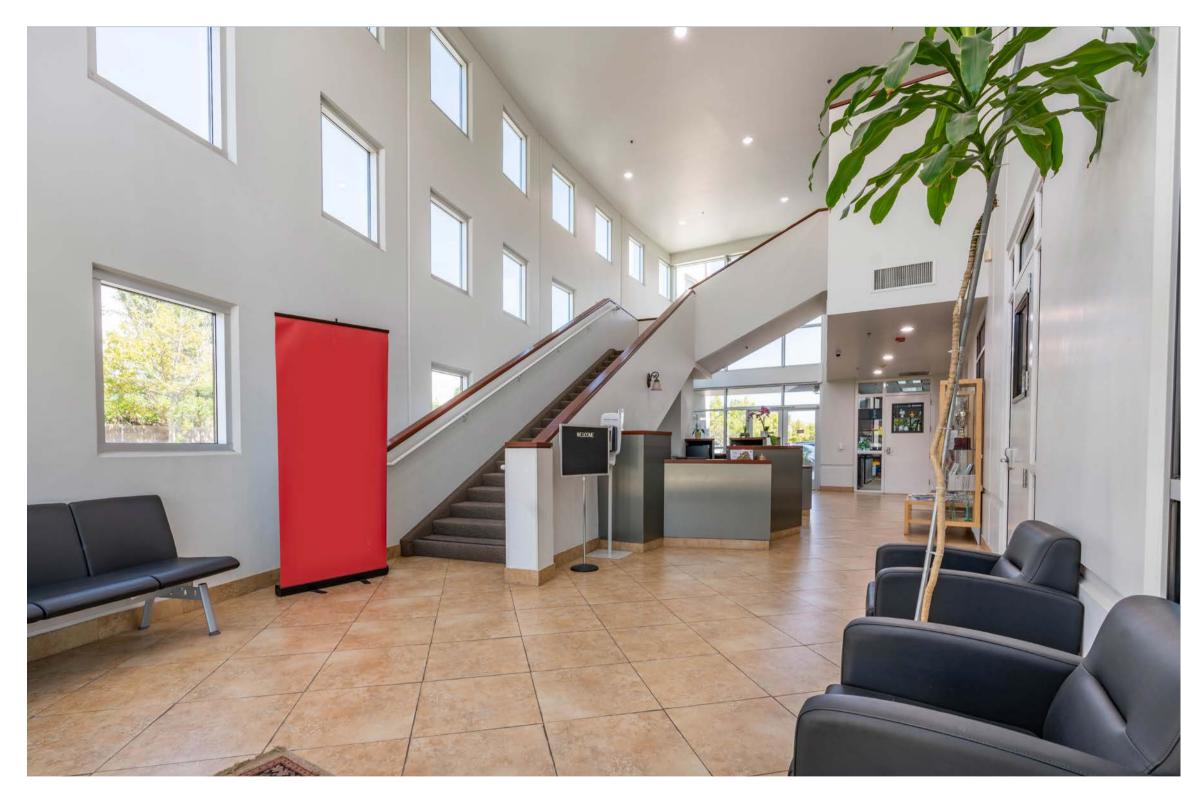

## **SUITE** FOR LEASE

Positioned at the front of the building connected to the lobby is a 5,600 square feet suite available for lease. The suite is located on the second floor and is accessible via the lobby stairs or elevator. The space consists of an open span flanked by beautiful private offices. Tenant amenities include two private restrooms and a large kitchenette. There is a stairwell exit located at the rear of the suite.

11 HIGH-IMAGE PRIVATE OFFICES 2 PRIVATE RESTROOMS

CONFERENCE ROOM

**KITCHEN &** DINING AREA

ELEVATOR SERVED

STRATTON INTERNATIONAL, INC. - 661-702-9700 - STRATTONINTERNATIONAL.COM