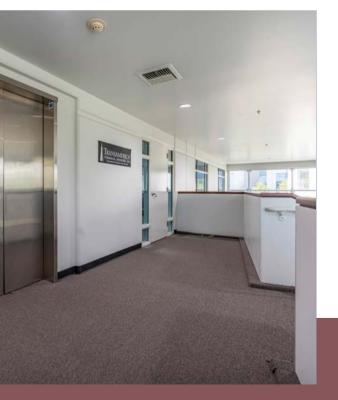

## **SUITE** FOR LEASE

Positioned at the front of the building connected to the lobby is a 5,600 square feet suite available for lease. The suite is located on the second floor and is accessible via the lobby stairs or elevator. The space consists of an open span flanked by beautiful private offices. Tenant amenities include two private restrooms and a large kitchenette. There is a stairwell exit located at the rear of the suite.

11 HIGH-IMAGE PRIVATE OFFICES 2 PRIVATE RESTROOMS

CONFERENCE ROOM

**KITCHEN &** DINING AREA

ELEVATOR SERVED

STRATTON INTERNATIONAL, INC. - 661-702-9700 - STRATTONINTERNATIONAL.COM