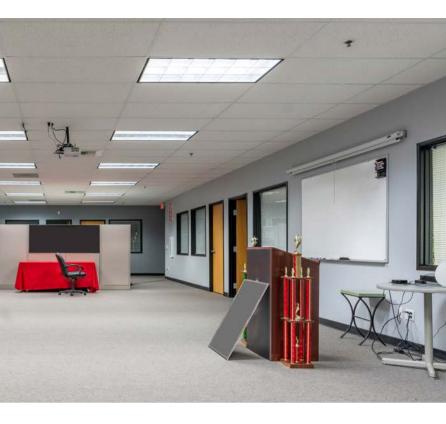

## **SUITE** FOR LEASE

Positioned at the front of the building connected to the lobby is a 5,600 square feet suite available for lease. The suite is located on the second floor and is accessible via the lobby stairs or elevator. The space consists of an open span flanked by beautiful private offices. Tenant amenities include two private restrooms and a large kitchenette. There is a stairwell exit located at the rear of the suite.

11 HIGH-IMAGE PRIVATE OFFICES 2 PRIVATE RESTROOMS

CONFERENCE ROOM

**KITCHEN &** DINING AREA

ELEVATOR SERVED

STRATTON INTERNATIONAL, INC. - 661-702-9700 - STRATTONINTERNATIONAL.COM