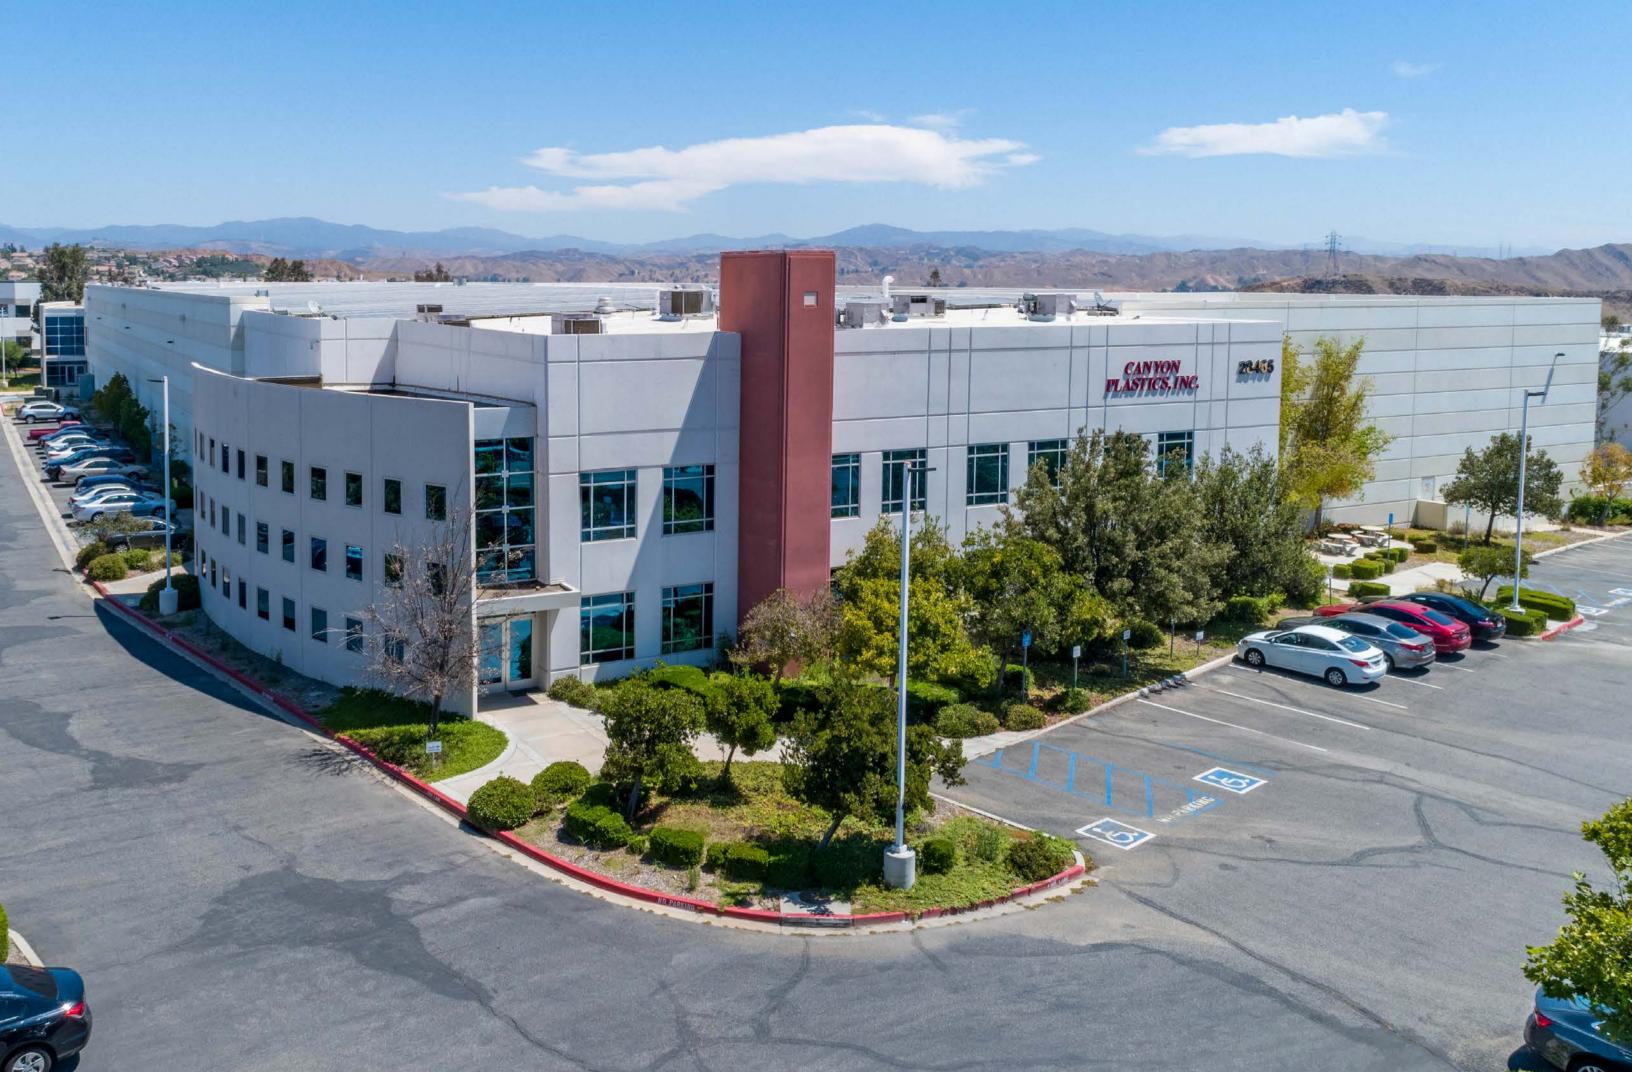

# **28455** LIVINGSTON AVE

OFFICE FOR LEASE

28455 LIVINGSTON AVE, VALENCIA, CA 91355

Sec. 2

#### **28455** LIVINGSTON CORPORATE HIGH-IMAGE OFFICE SPACE

Stratton International is pleased to present 28455 Livingston Ave, Valencia, CA 91355, a beautiful office building with space available for lease. The property is situated in the Valencia Commerce Center on the corner of Livingston Ave and Avenue Sherman and is owner/occupied by Canyon Plastics. This is a great opportunity for a small-to-medium sized business to lease space in a corporate high-image office building.

HIGH-IMAGE OFFICE SPACE

109,950 BUILDING SF 239,580 TWO LOT SF FLOORS

## LOCATION

28455 Livingston Ave is wellpositioned in Valencia, CA just minutes from Interstate 5 and Highway 126. Located in the Valencia Commerce Center, with massive frontage on Livingston Avenue and Avenue Sherman.