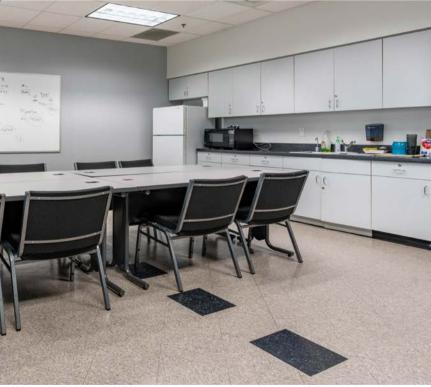

## **SUITE** FOR LEASE

Positioned at the front of the building connected to the lobby is a 5,600 square feet suite available for lease. The suite is located on the second floor and is accessible via the lobby stairs or elevator. The space consists of an open span flanked by beautiful private offices. Tenant amenities include two private restrooms and a large kitchenette. There is a stairwell exit located at the rear of the suite.

11 HIGH-IMAGE PRIVATE OFFICES 2 PRIVATE RESTROOMS

CONFERENCE ROOM

**KITCHEN &** DINING AREA

ELEVATOR SERVED

STRATTON INTERNATIONAL, INC. - 661-702-9700 - STRATTONINTERNATIONAL.COM