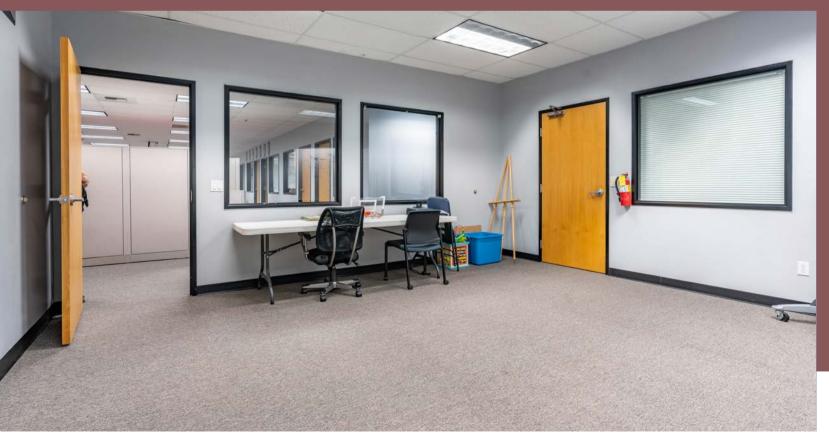

## **SUITE** FOR LEASE

Positioned at the front of the building connected to the lobby is a 5,600 square feet suite available for lease. The suite is located on the second floor and is accessible via the lobby stairs or elevator. The space consists of an open span flanked by beautiful private offices. Tenant amenities include two private restrooms and a large kitchenette. There is a stairwell exit located at the rear of the suite.

11 HIGH-IMAGE PRIVATE OFFICES 2 PRIVATE RESTROOMS

CONFERENCE ROOM

**KITCHEN &** DINING AREA

ELEVATOR SERVED

STRATTON INTERNATIONAL, INC. - 661-702-9700 - STRATTONINTERNATIONAL.COM