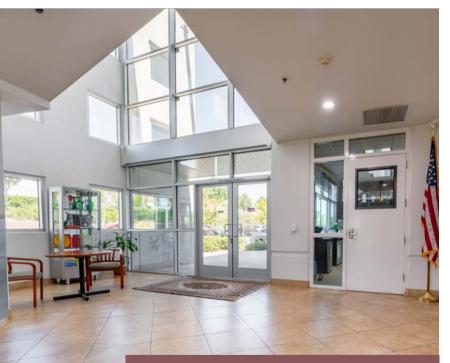

## **SUITE** FOR LEASE

Positioned at the front of the building connected to the lobby is a 5,600 square feet suite available for lease. The suite is located on the second floor and is accessible via the lobby stairs or elevator. The space consists of an open span flanked by beautiful private offices. Tenant amenities include two private restrooms and a large kitchenette. There is a stairwell exit located at the rear of the suite.

11 HIGH-IMAGE PRIVATE OFFICES 2 PRIVATE RESTROOMS

CONFERENCE ROOM

**KITCHEN &** DINING AREA

ELEVATOR SERVED

STRATTON INTERNATIONAL, INC. - 661-702-9700 - STRATTONINTERNATIONAL.COM