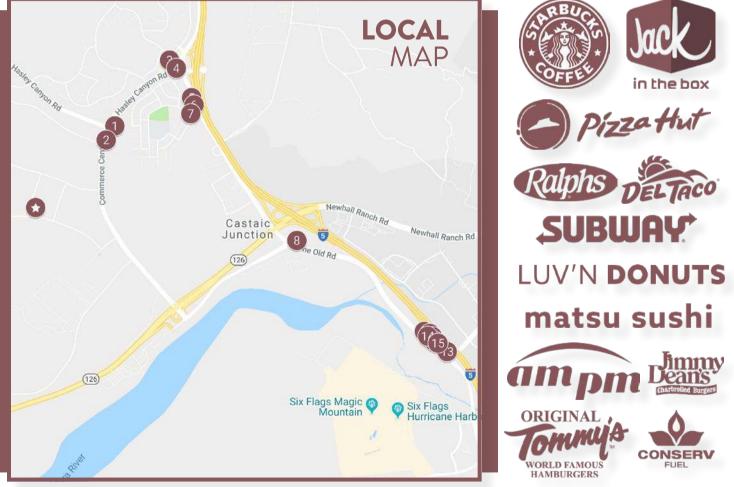

## LOCATION

28455 Livingston Ave is wellpositioned in Valencia, CA just minutes from Interstate 5 and Highway 126. Located in the Valencia Commerce Center, with massive frontage on Livingston Avenue and Avenue Sherman.

#### FREEWAY ACCESS NEARBY Amenities