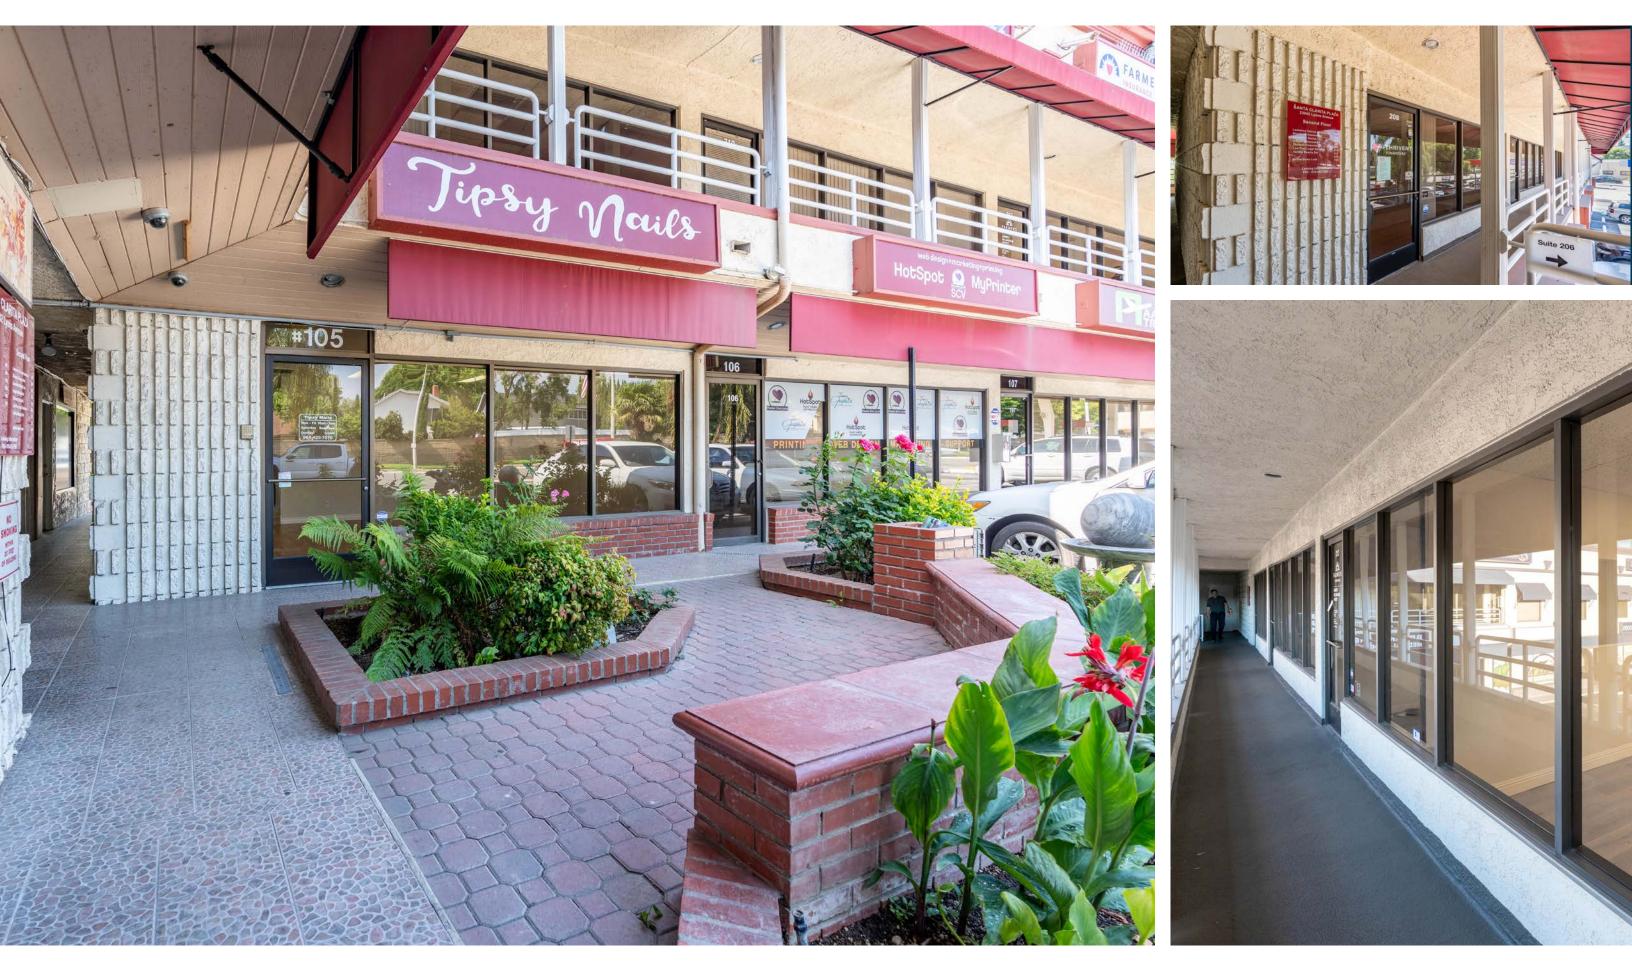

# 23942 LYONS AVENUE SANTA CLARITA, CA 91321

Stratton International is pleased to present 23942 Lyons Avenue, a variety of exclusive retail suites located in Santa Clarita, CA. Santa Clarita Plaza is a mixed-used gardens-style building that offers premier street visibility, large signage, and great accessibility. Located off the 5 Freeway, Lyons Avenue is one of Santa Clarita's best commercial thoroughfares. This is a rare opportunity for a Full Service Gross Lease, landlord to pay all NNN expenses + electricity. Contact Robert Stratton for more information regarding this one-of-a-kind opportunity.