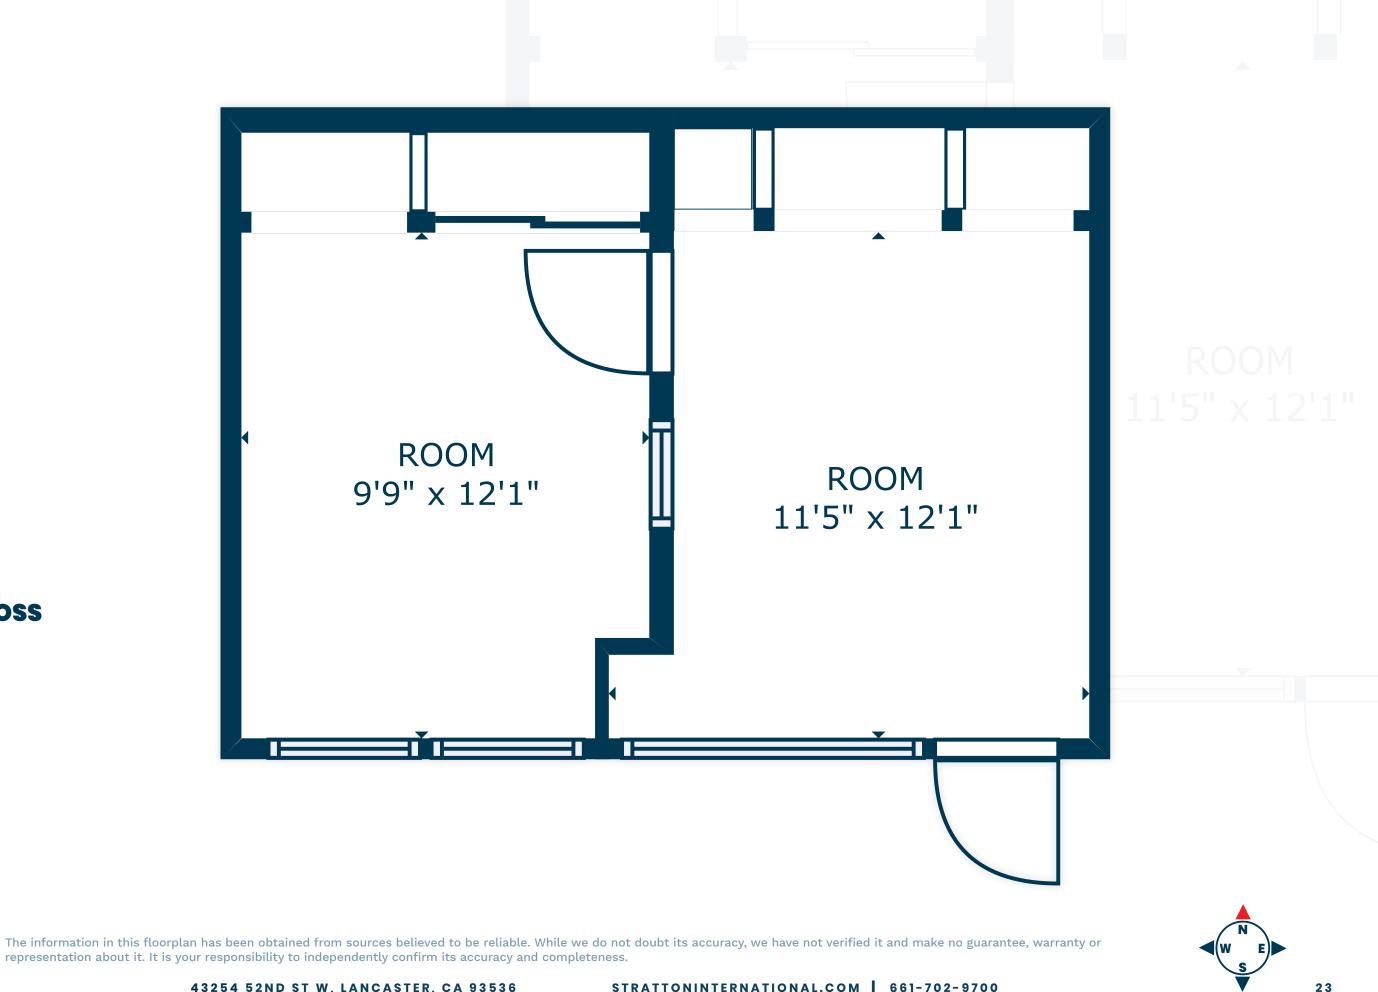

| #208         | #212         | #214         |
|--------------|--------------|--------------|
| 600 SF       | 600 SF       | 600 SF       |
| \$2.50 GROSS | \$2.50 GROSS | \$2.50 GROSS |

**FLOOR PLAN** 

#### **FLOOR PLAN**

600 SQ.FT **UNIT SIZE** 

\$2.50 **RENTAL RATE** 

**FULL SERVICE GROSS** LEASE TYPE

The information in this floorplan has been obtained from sources believed to be reliable. While we do not doubt its accuracy, we have not verified it and make no guarantee, warranty or representation about it. It is your responsibility to independently confirm its accuracy and completeness.