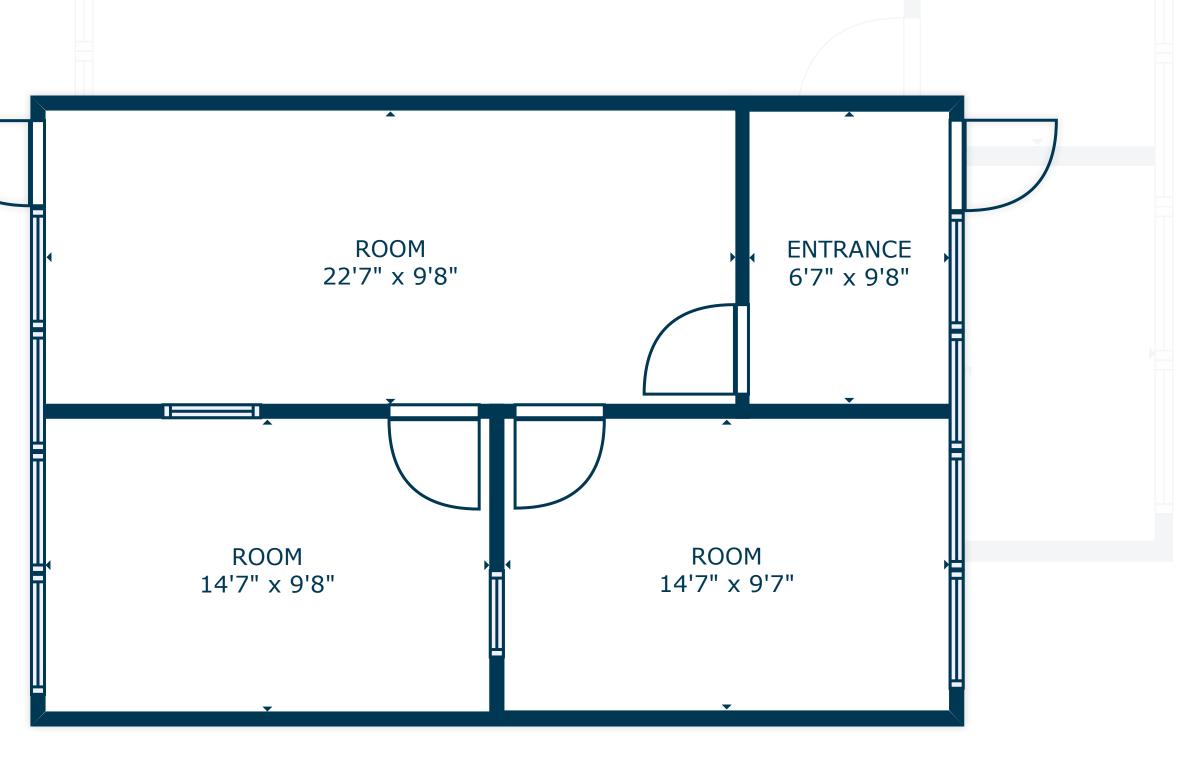

#### **AVAILABLE UNITS**

- **#208** \$2.50 PSF FULL SERVICE GROSS
- **#212** \$2.50 PSF FULL SERVICE GROSS
- **#214** \$2.50 PSF FULL SERVICE GROSS

| #208         | #212         | #214         |
|--------------|--------------|--------------|
| 600 SF       | 600 SF       | 600 SF       |
| \$2.50 GROSS | \$2.50 GROSS | \$2.50 GROSS |

**FLOOR PLAN** 

#### **FLOOR PLAN**

600 SQ.FT **UNIT SIZE** 

\$2.50 **RENTAL RATE** 

**FULL SERVICE GROSS** LEASE TYPE

The information in this floorplan has been obtained from sources believed to be reliable. While we do not doubt its accuracy, we have not verified it and make no guarantee, warranty or representation about it. It is your responsibility to independently confirm its accuracy and completeness.