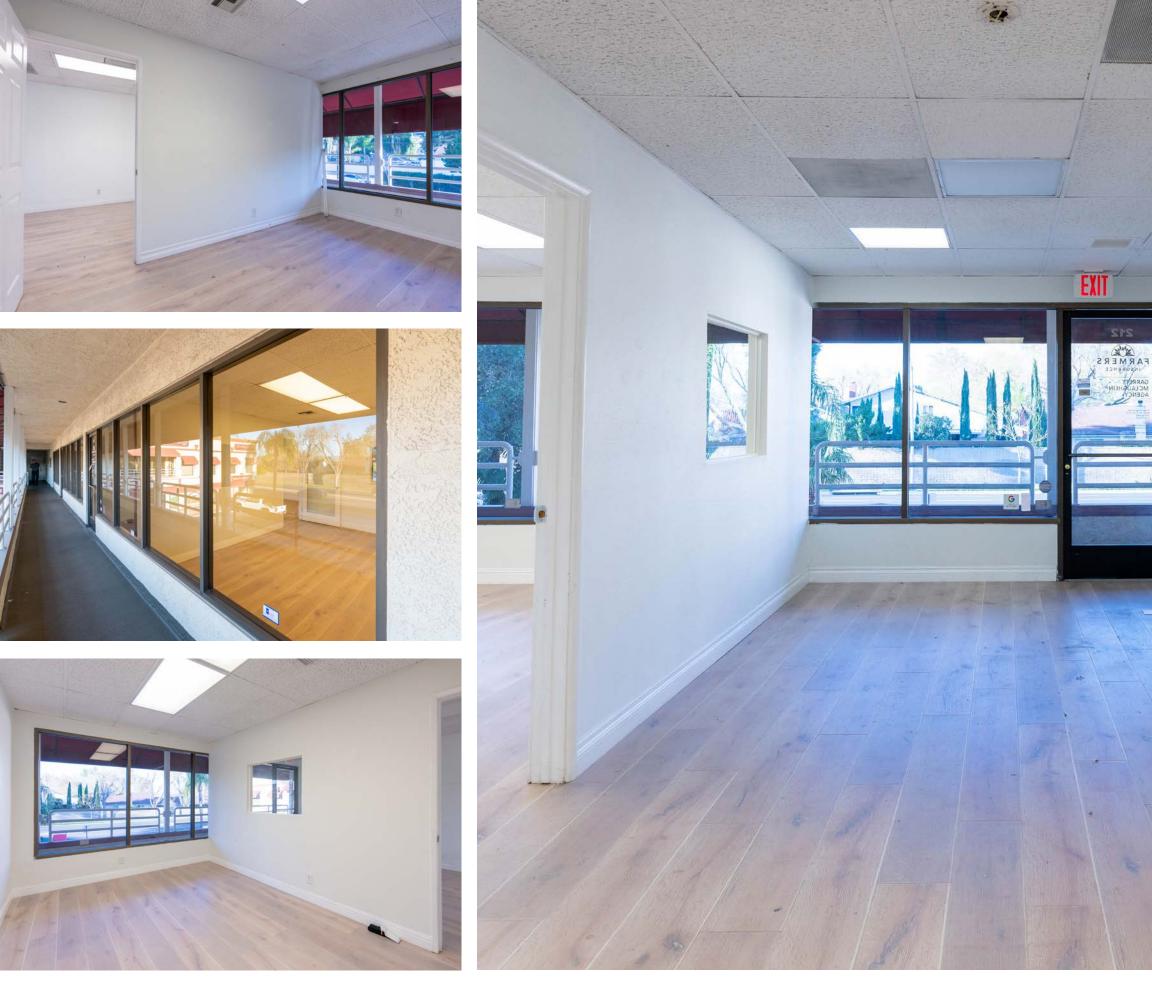

#### **AVAILABLE UNITS**

- **#208** \$2.50 PSF FULL SERVICE GROSS
- **#212** \$2.50 PSF FULL SERVICE GROSS
- **#214** \$2.50 PSF FULL SERVICE GROSS

# 23942 LYONS AVENUE SANTA CLARITA, CA 91321

Stratton International is pleased to present 23942 Lyons Avenue, a variety of exclusive retail suites located in Santa Clarita, CA. Santa Clarita Plaza is a mixed-used gardens-style building that offers premier street visibility, large signage, and great accessibility. Located off the 5 Freeway, Lyons Avenue is one of Santa Clarita's best commercial thoroughfares. This is a rare opportunity for a Full Service Gross Lease, landlord to pay all NNN expenses + electricity. Contact Robert Stratton for more information regarding this one-of-a-kind opportunity.

| #208         | #212         | #214         |
|--------------|--------------|--------------|
| 600 SF       | 600 SF       | 600 SF       |
| \$2.50 GROSS | \$2.50 GROSS | \$2.50 GROSS |

**FLOOR PLAN** 