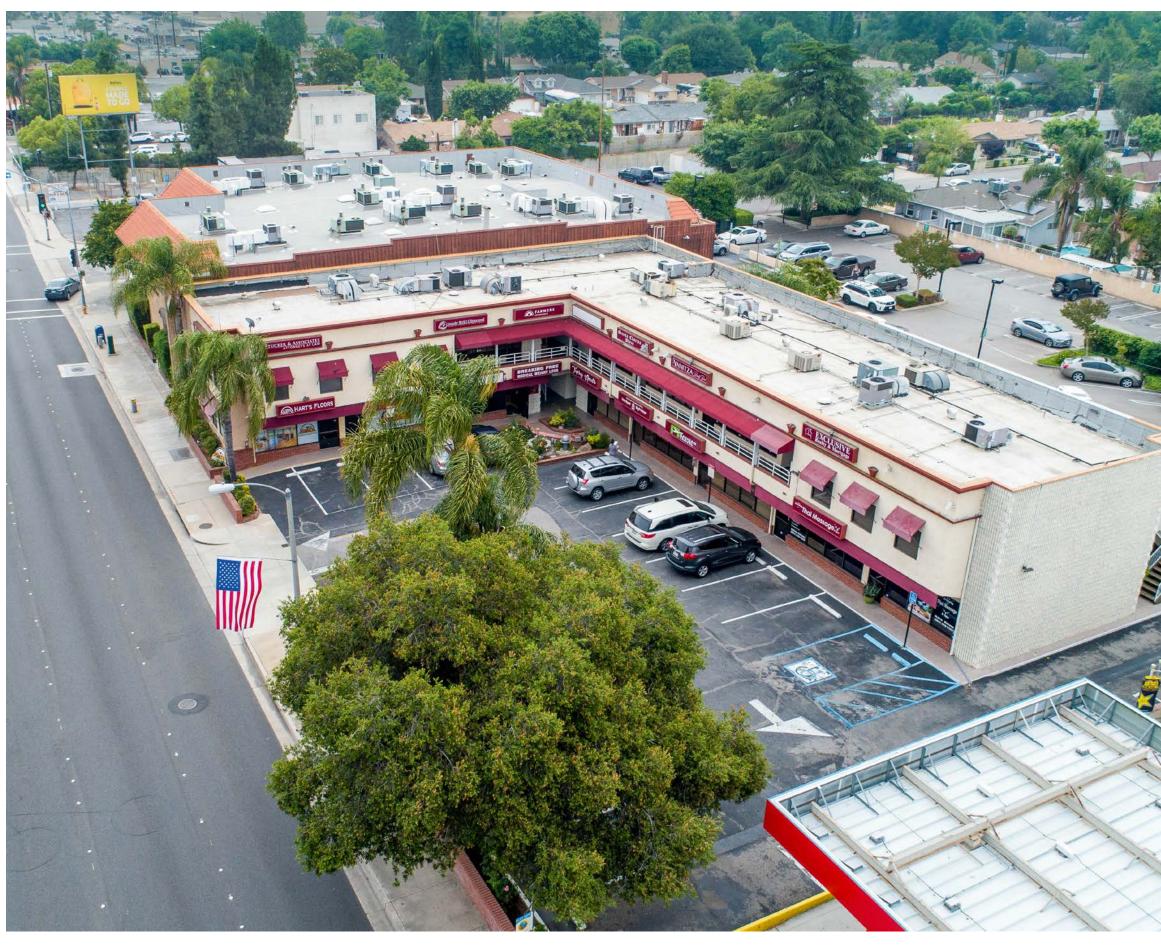

# 23942 LYONS AVENUE SANTA CLARITA, CA 91321

Stratton International is pleased to present 23942 Lyons Avenue, a variety of exclusive retail suites located in Santa Clarita, CA. Santa Clarita Plaza is a mixed-used gardens-style building that offers premier street visibility, large signage, and great accessibility. Located off the 5 Freeway, Lyons Avenue is one of Santa Clarita's best commercial thoroughfares. This is a rare opportunity for a Full Service Gross Lease, landlord to pay all NNN expenses + electricity. Contact Robert Stratton for more information regarding this one-of-a-kind opportunity.

| UNITS          | 17           |
|----------------|--------------|
| BUILDING SQ.FT | 11,496±      |
| LOT SIZE SQ.FT | 18,715±      |
| PARKING SPACES |              |
| CEILING HEIGHT | 7' 9"        |
| YEAR BUILT     |              |
| APN(S)         | 2829-005-123 |
| ZONING         | SCCP         |