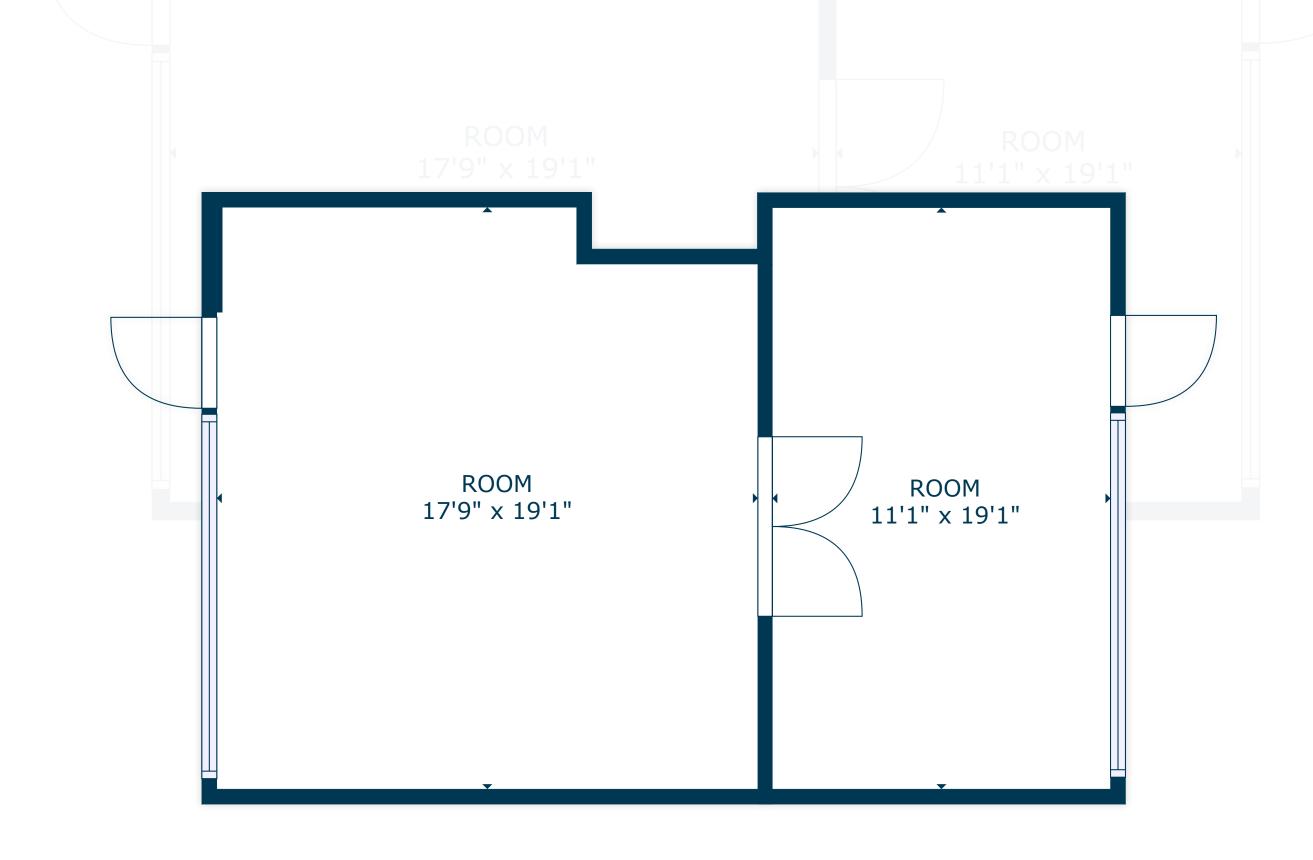

600 SQ.FT **UNIT SIZE** 

\$2.50 **RENTAL RATE** 

**FULL SERVICE GROSS** LEASE TYPE

The information in this floorplan has been obtained from sources believed to be reliable. While we do not doubt its accuracy, we have not verified it and make no guarantee, warranty or representation about it. It is your responsibility to independently confirm its accuracy and completeness.

#### **FLOOR PLAN**

600 SQ.FT **UNIT SIZE** 

\$2.50 **RENTAL RATE** 

**FULL SERVICE GROSS** LEASE TYPE

The information in this floorplan has been obtained from sources believed to be reliable. While we do not doubt its accuracy, we have not verified it and make no guarantee, warranty or representation about it. It is your responsibility to independently confirm its accuracy and completeness.