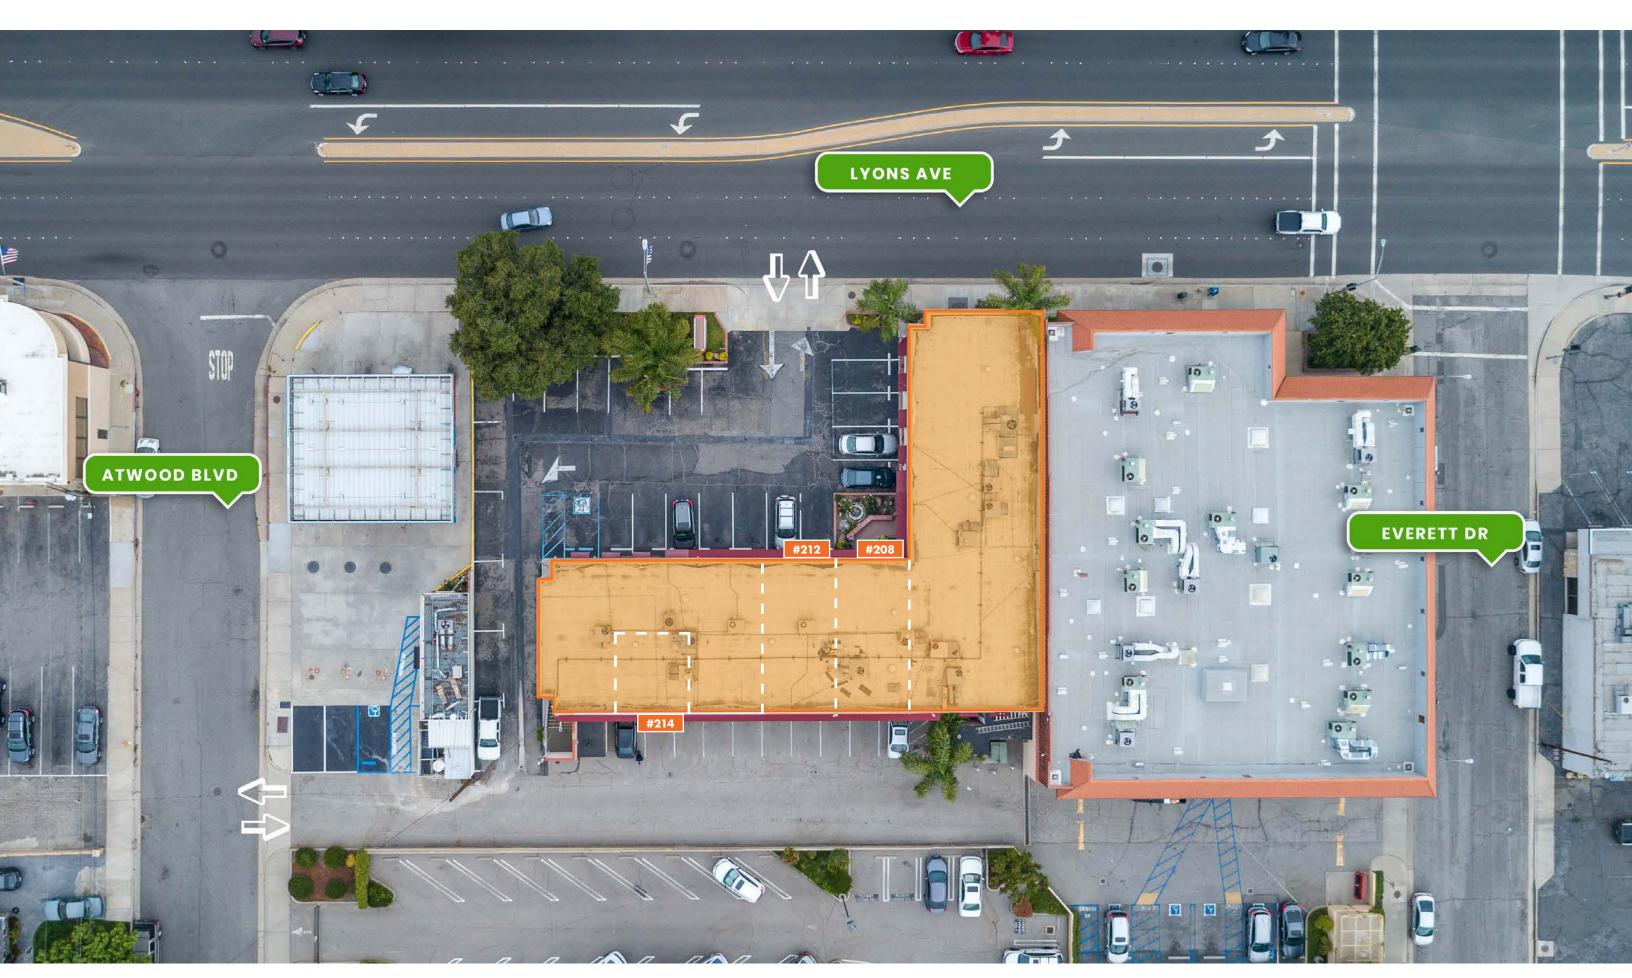

#### **AVAILABLE UNITS**

- **#208** \$2.50 PSF FULL SERVICE GROSS
- **#212** \$2.50 PSF FULL SERVICE GROSS
- **#214** \$2.50 PSF FULL SERVICE GROSS

# 23942 LYONS AVENUE SANTA CLARITA, CA 91321

Stratton International is pleased to present 23942 Lyons Avenue, a variety of exclusive retail suites located in Santa Clarita, CA. Santa Clarita Plaza is a mixed-used gardens-style building that offers premier street visibility, large signage, and great accessibility. Located off the 5 Freeway, Lyons Avenue is one of Santa Clarita's best commercial thoroughfares. This is a rare opportunity for a Full Service Gross Lease, landlord to pay all NNN expenses + electricity. Contact Robert Stratton for more information regarding this one-of-a-kind opportunity.

| #208         | #212         | #214         |
|--------------|--------------|--------------|
| 600 SF       | 600 SF       | 600 SF       |
| \$2.50 GROSS | \$2.50 GROSS | \$2.50 GROSS |

**FLOOR PLAN** 