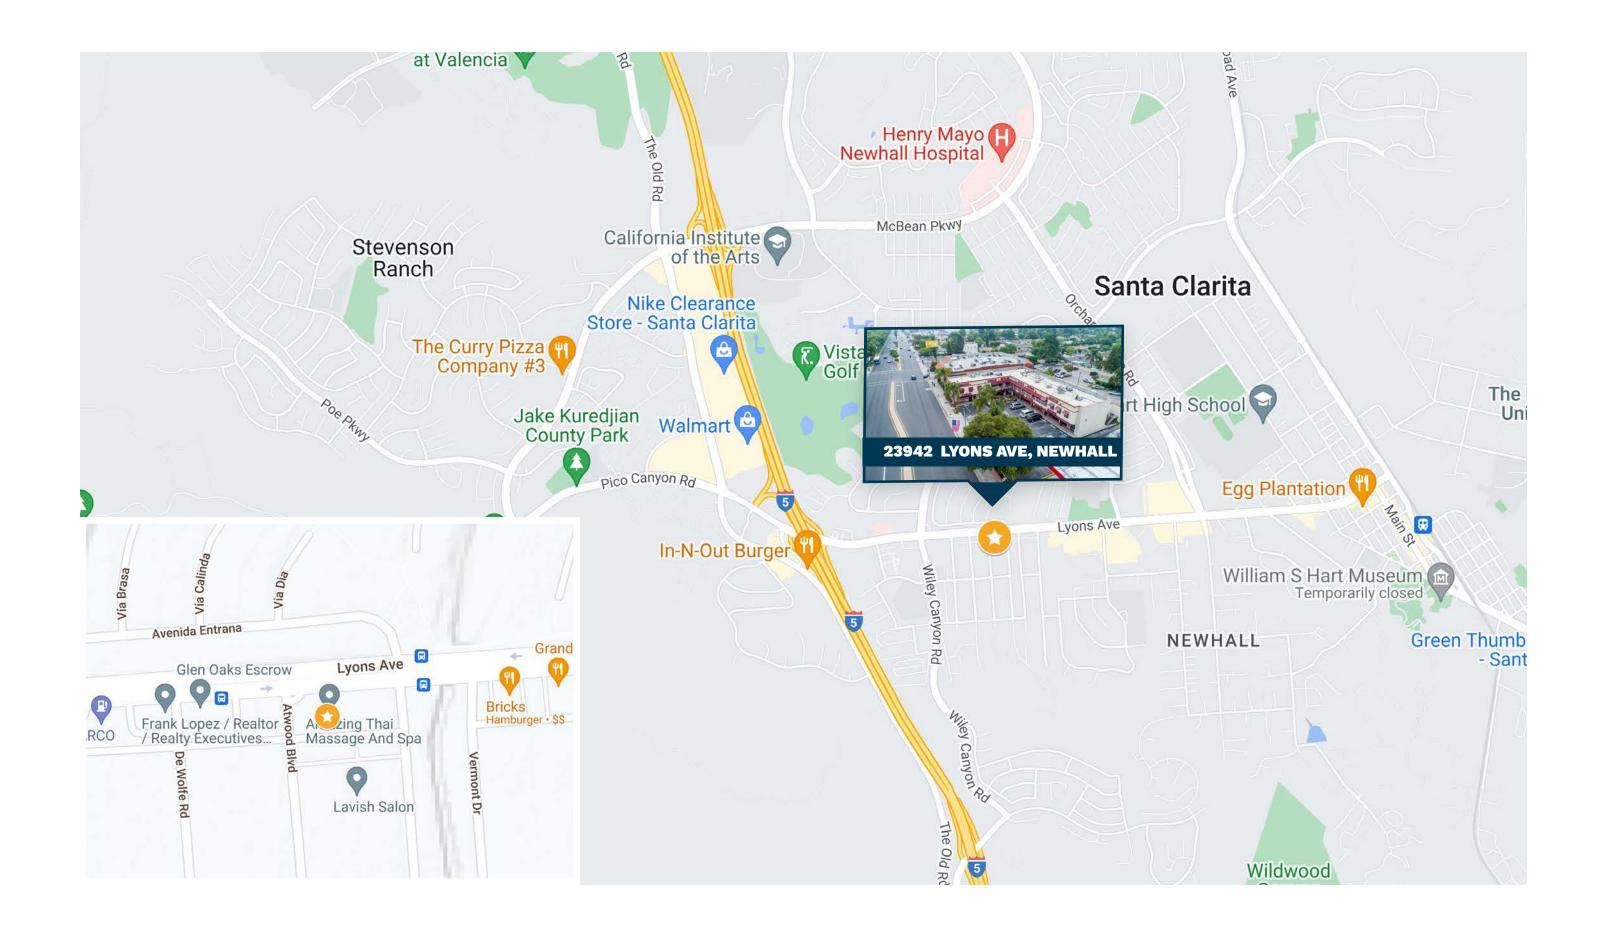

# 23942 LYONS AVENUE SANTA CLARITA, CA 91321

Stratton International is pleased to present 23942 Lyons Avenue, a variety of exclusive retail suites located in Santa Clarita, CA. Santa Clarita Plaza is a mixed-used gardens-style building that offers premier street visibility, large signage, and great accessibility. Located off the 5 Freeway, Lyons Avenue is one of Santa Clarita's best commercial thoroughfares. This is a rare opportunity for a Full Service Gross Lease, landlord to pay all NNN expenses + electricity. Contact Robert Stratton for more information regarding this one-of-a-kind opportunity.