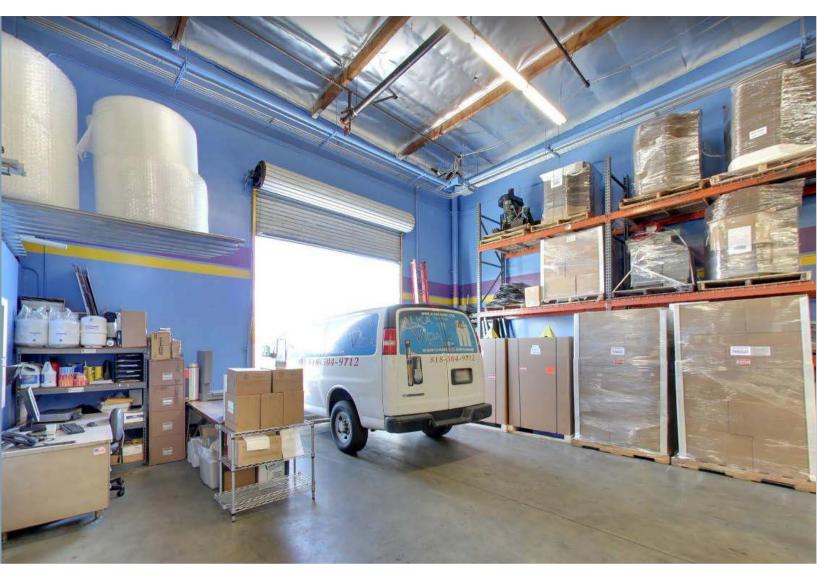

#### **WAREHOUSE**

16,000 ± SQ.FT.

Comprised of approximately 16,000± square feet of raw space, this warehouse features an open floor plan, 22' ft ceilings and dual 12' x 14' drive-in doors.

#### **MEZZANINE**

4,000 ± SQ.FT.

The 4,000± square feet steel frame mezzanine sits elevated just behind the offices. This versatile room is the perfect companion to a large warehouse, offering a clean and controlled space.

10 HIGH-IMAGE
PRIVATE OFFICES

4 PRIVATE
RESTROOMS

CONFERENCE ROOM

TWO 12'x14'
TRUCK DOORS

TALL 22' CEILINGS **WAREHOUSE** & MEZZANINE