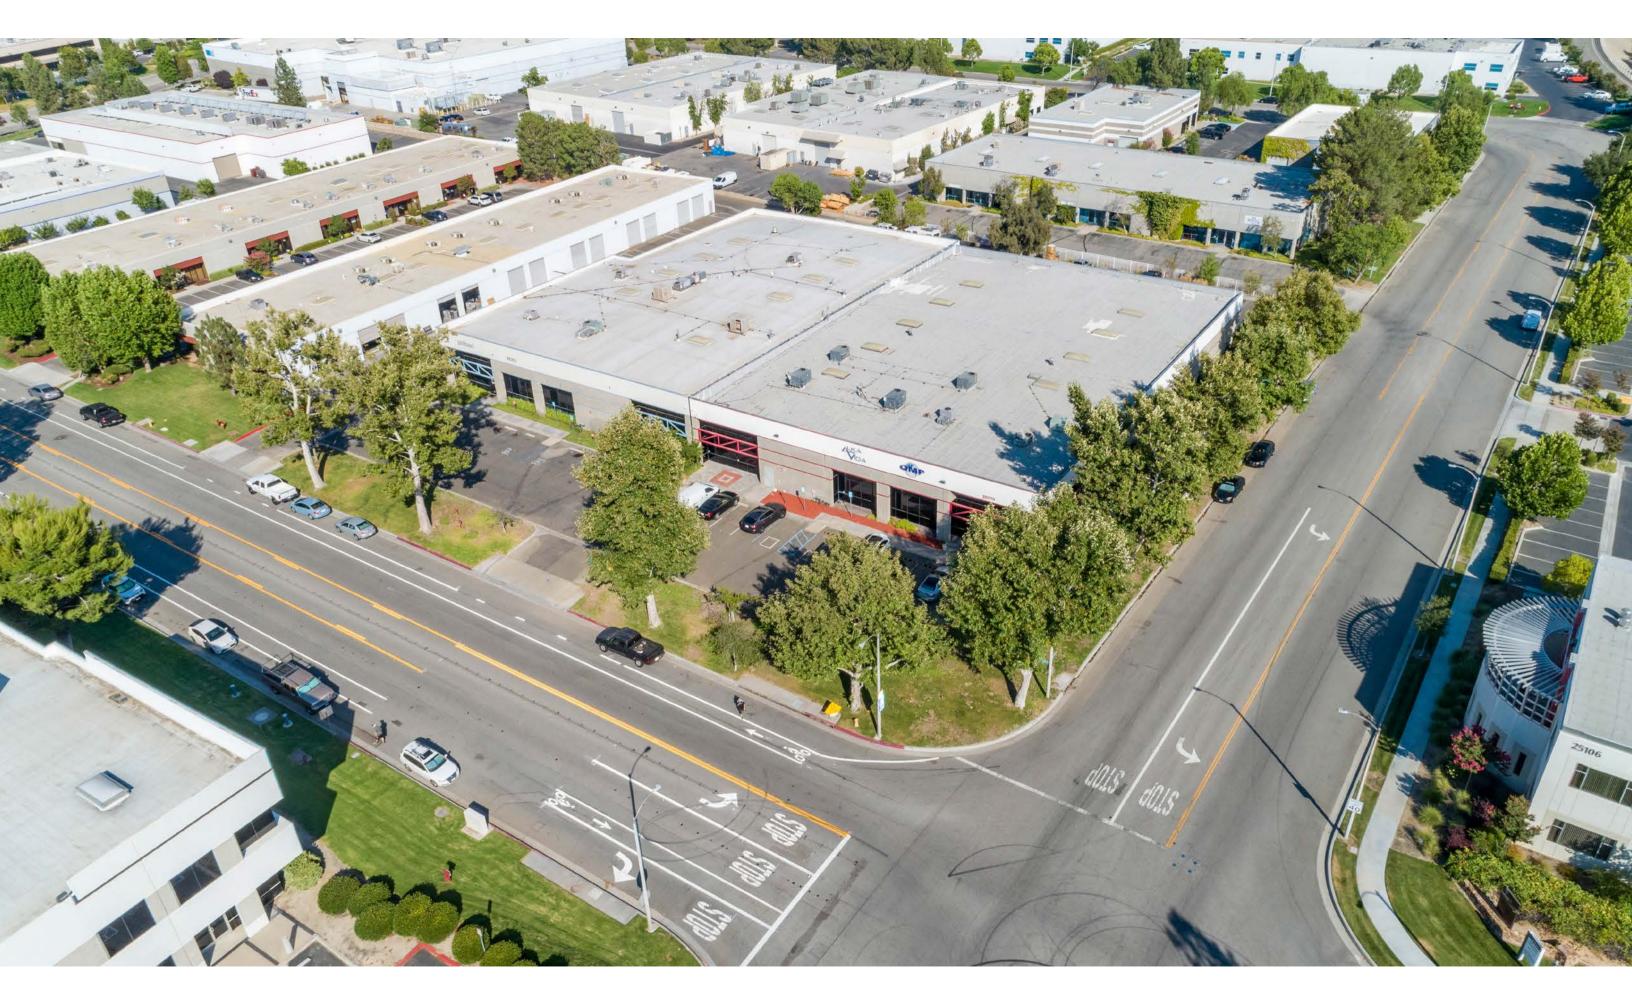

## VERSATILE HIGH-IMAGE INDUSTRIAL BUILDING

Stratton International, Inc. is excited to offer the market with the opportunity to purchase 25070 Avenue Tibbitts, Valencia, CA 91355, an attractive 25,494 square feet industrial property. This beautiful building features high-image office space connected to a tall 20,000± square feet warehouse with a newly added steel frame mezzanine. Ample parking is provided with 44 reserved spaces and abundant street parking. This Building is located in Valencia, CA near Interstate 5, Highway 14 and is in close proximity to major retail.

## LOCATION VALENCIA, CA

25070 Avenue Tibbitts is well-positioned in Valencia, CA just minutes from Interstate 5 and Highway 126. Located in the Valencia Industrial Center, on the corner of Avenue Tibbitts and Avenue Hopkins.