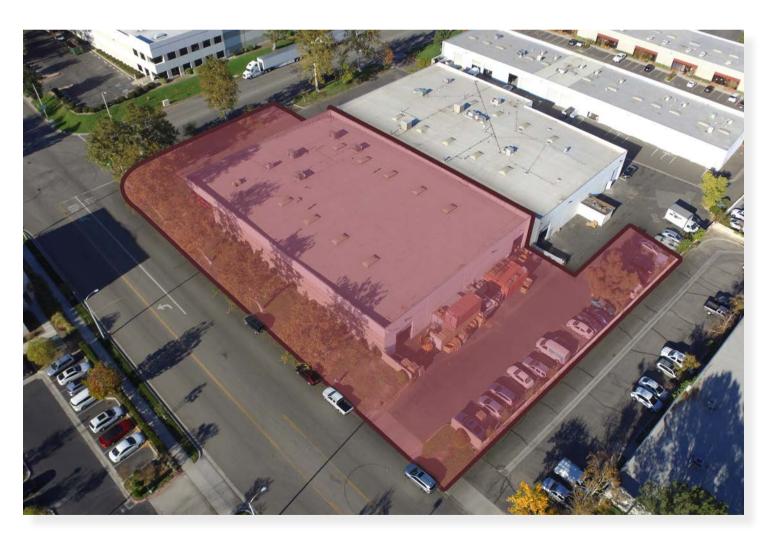

## VERSATILE HIGH-IMAGE INDUSTRIAL BUILDING

Stratton International, Inc. is excited to offer the market with the opportunity to purchase 25070 Avenue Tibbitts, Valencia, CA 91355, an attractive 25,494 square feet industrial property. This beautiful building features high-image office space connected to a tall 20,000± square feet warehouse with a newly added steel frame mezzanine. Ample parking is provided with 44 reserved spaces and abundant street parking. This Building is located in Valencia, CA near Interstate 5, Highway 14 and is in close proximity to major retail.

## LOCATION VALENCIA, CA

25070 Avenue Tibbitts is well-positioned in Valencia, CA just minutes from Interstate 5 and Highway 126. Located in the Valencia Industrial Center, on the corner of Avenue Tibbitts and Avenue Hopkins.