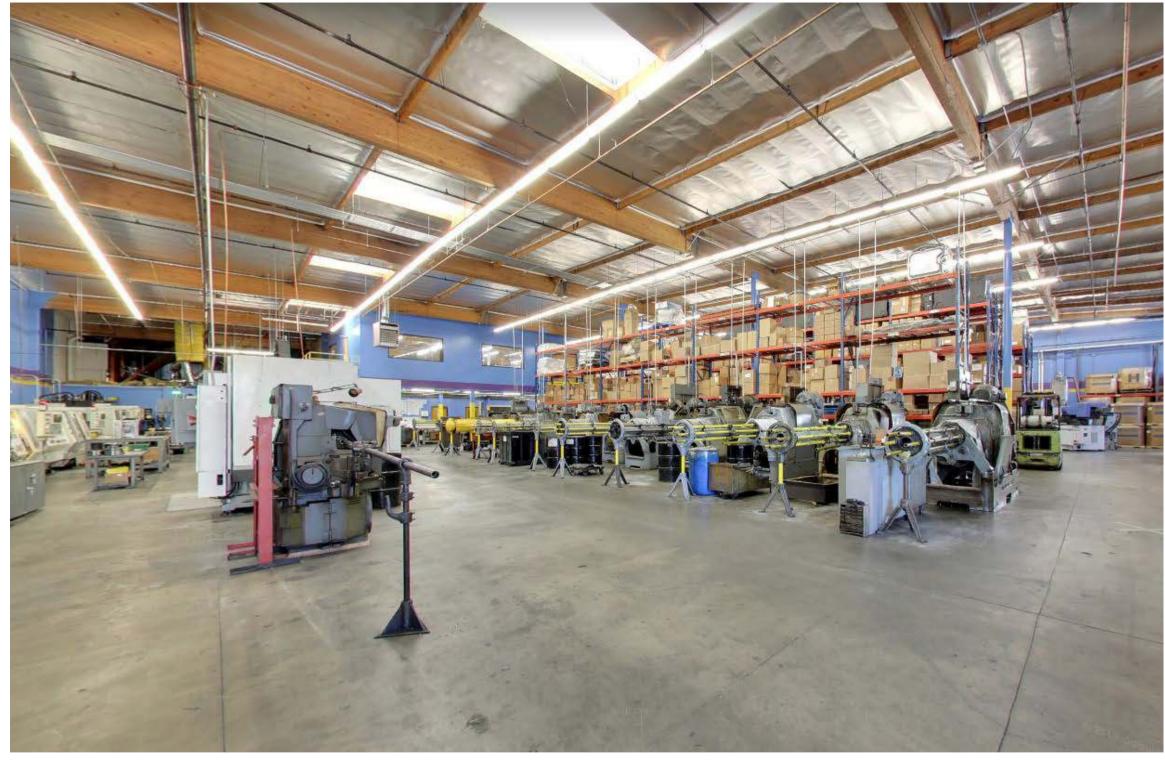

#### **WAREHOUSE**

16,000 ± SQ.FT.

Comprised of approximately 16,000± square feet of raw space, this warehouse features an open floor plan, 22' ft ceilings and dual 12' x 14' drive-in doors.