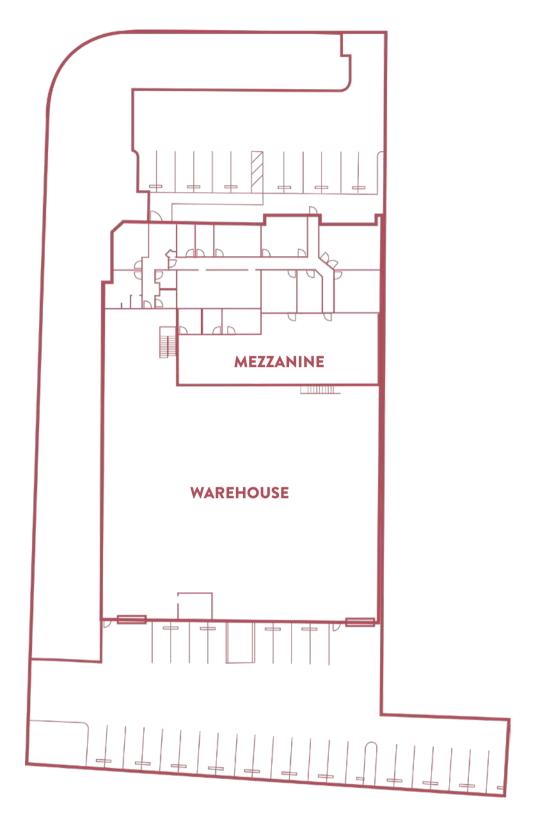

#### **OFFICE**

5,000 ± SQ.FT.

Located at the front of the property is a tiled lobby and full administrative office build-out including an impressive conference room with wrap-around floor to ceiling windows.

#### **WAREHOUSE**

16,000 ± SQ.FT.

Comprised of approximately 16,000± square feet of raw space, this warehouse features an open floor plan, 22' ft ceilings and dual 12' x 14' drive-in doors.

#### **MEZZANINE**

4,000 ± SQ.FT.

The 4,000± square feet steel frame mezzanine sits elevated just behind the offices. This versatile room is the perfect companion to a large warehouse, offering a clean and controlled space.