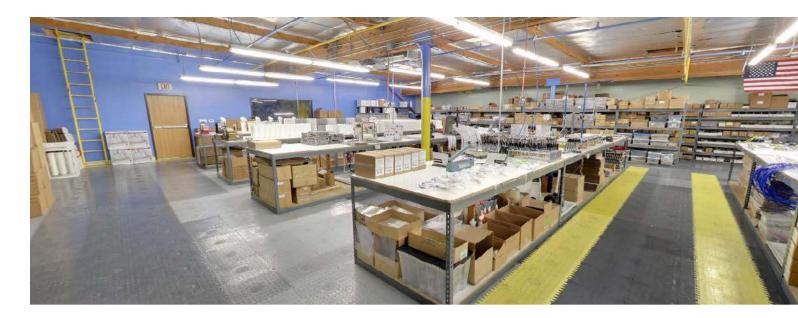

#### **WAREHOUSE**

16,000 ± SQ.FT.

Comprised of approximately 16,000± square feet of raw space, this warehouse features an open floor plan, 22' ft ceilings and dual 12' x 14' drive-in doors.