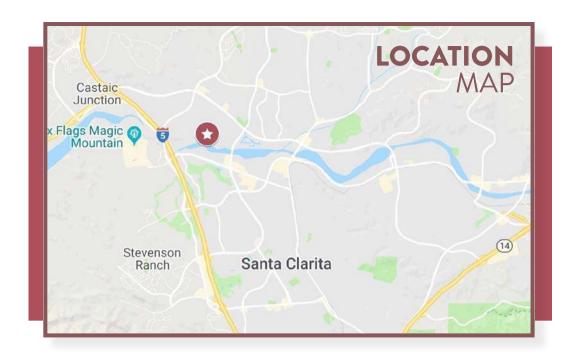

## LOCATION VALENCIA, CA

25070 Avenue Tibbitts is well-positioned in Valencia, CA just minutes from Interstate 5 and Highway 126. Located in the Valencia Industrial Center, on the corner of Avenue Tibbitts and Avenue Hopkins.