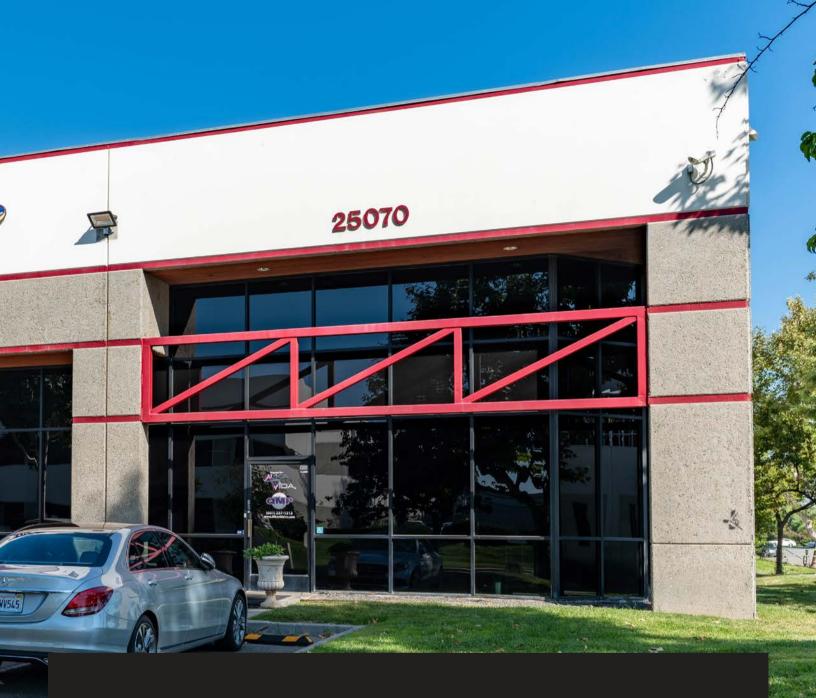

# **25070** AVENUE TIBBITTS

## VERSATILE HIGH-IMAGE INDUSTRIAL BUILDING

Stratton International, Inc. is excited to offer the market with the opportunity to purchase 25070 Avenue Tibbitts, Valencia, CA 91355, an attractive 25,494 square feet industrial property. This beautiful building features high-image office space connected to a tall 20,000± square feet warehouse with a newly added steel frame mezzanine. Ample parking is provided with 44 reserved spaces and abundant street parking. This Building is located in Valencia, CA near Interstate 5, Highway 14 and is in close proximity to major retail.