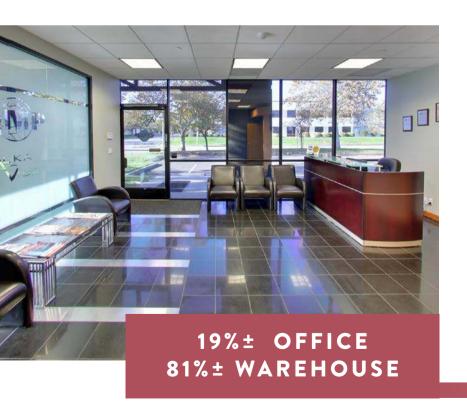

#### **OFFICE**

5,000 ± SQ.FT.

Located at the front of the property is a tiled lobby and full administrative office build-out including an impressive conference room with wrap-around floor to ceiling windows.