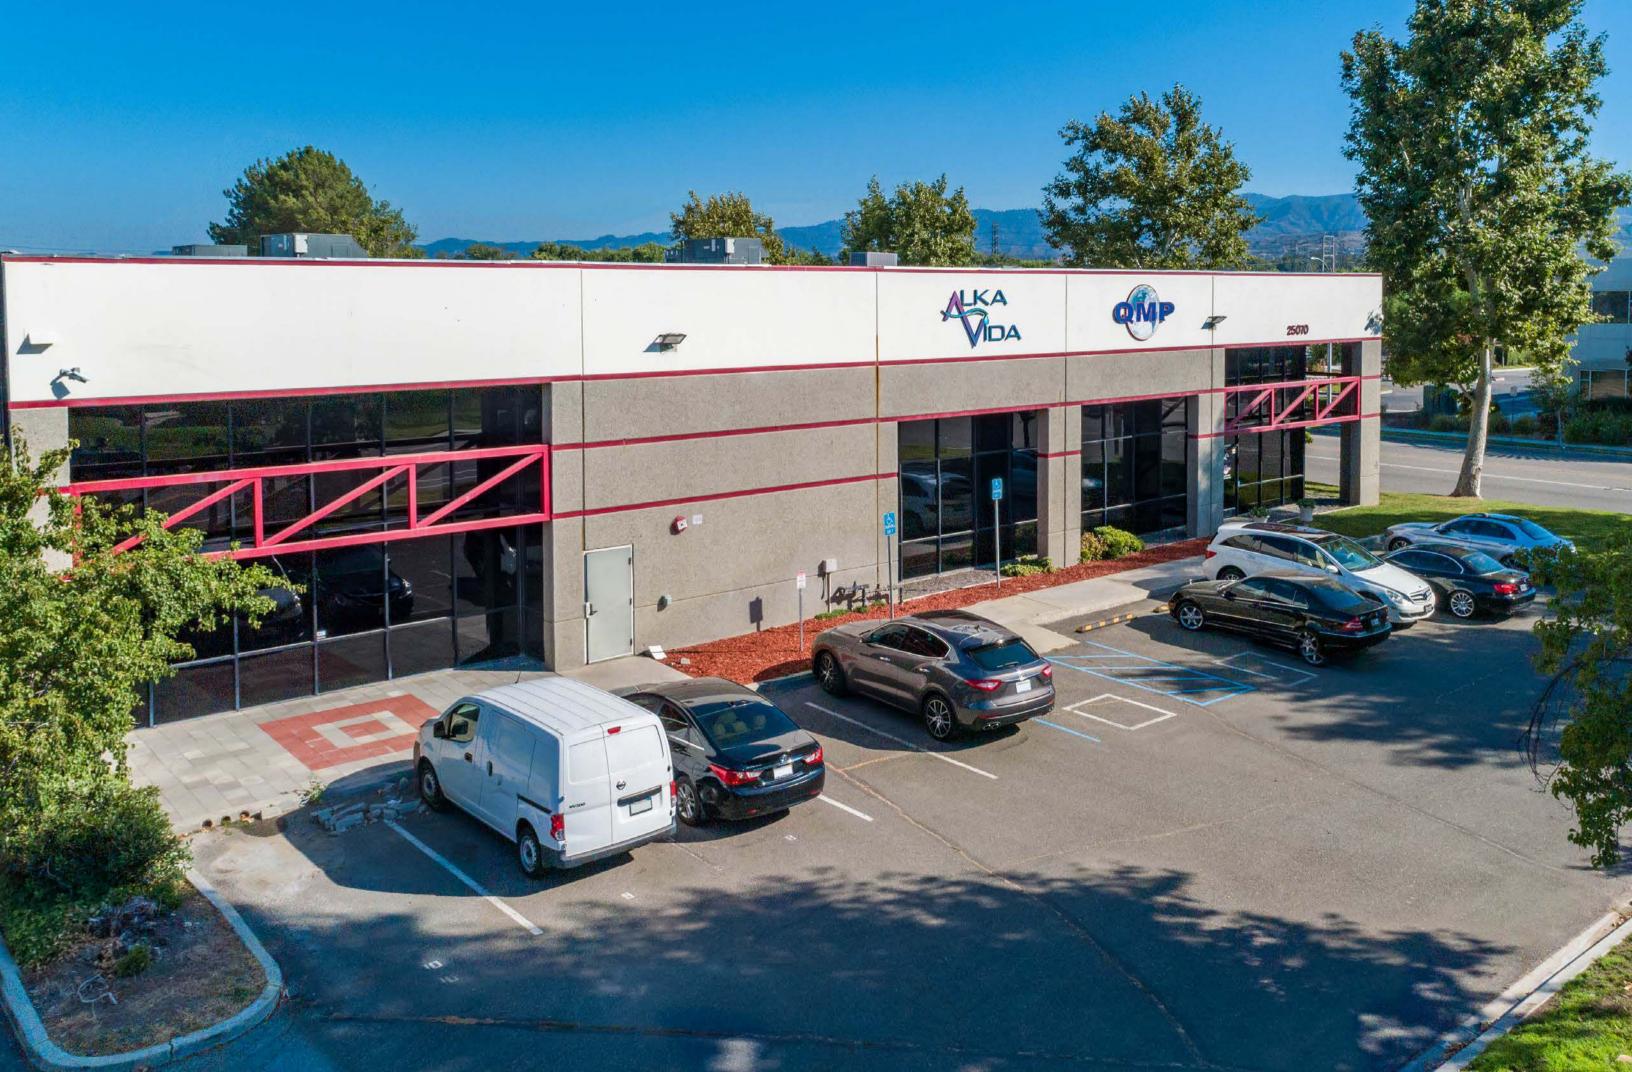

## VERSATILE HIGH-IMAGE INDUSTRIAL BUILDING

Stratton International, Inc. is excited to offer the market with the opportunity to purchase 25070 Avenue Tibbitts, Valencia, CA 91355, an attractive 25,494 square feet industrial property. This beautiful building features high-image office space connected to a tall 20,000± square feet warehouse with a newly added steel frame mezzanine. Ample parking is provided with 44 reserved spaces and abundant street parking. This Building is located in Valencia, CA near Interstate 5, Highway 14 and is in close proximity to major retail.

## LOCATION VALENCIA, CA

25070 Avenue Tibbitts is well-positioned in Valencia, CA just minutes from Interstate 5 and Highway 126. Located in the Valencia Industrial Center, on the corner of Avenue Tibbitts and Avenue Hopkins.