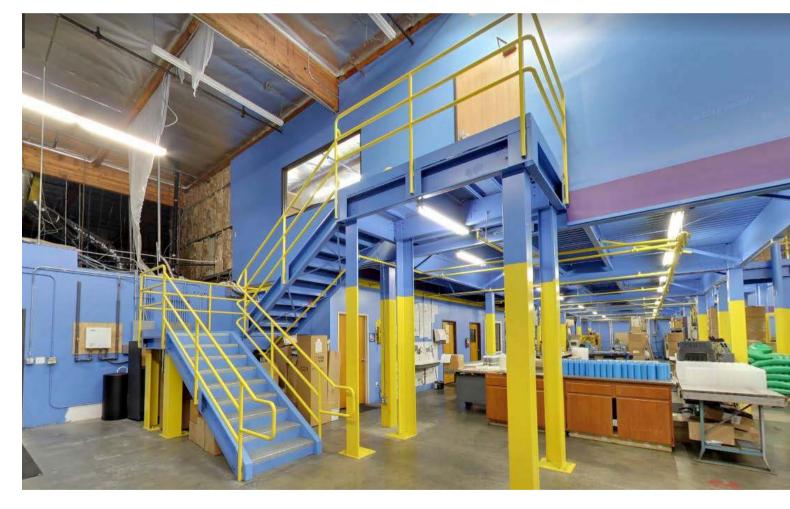

#### **MEZZANINE**

4,000 ± SQ.FT.

The 4,000± square feet steel frame mezzanine sits elevated just behind the offices. This versatile room is the perfect companion to a large warehouse, offering a clean and controlled space.