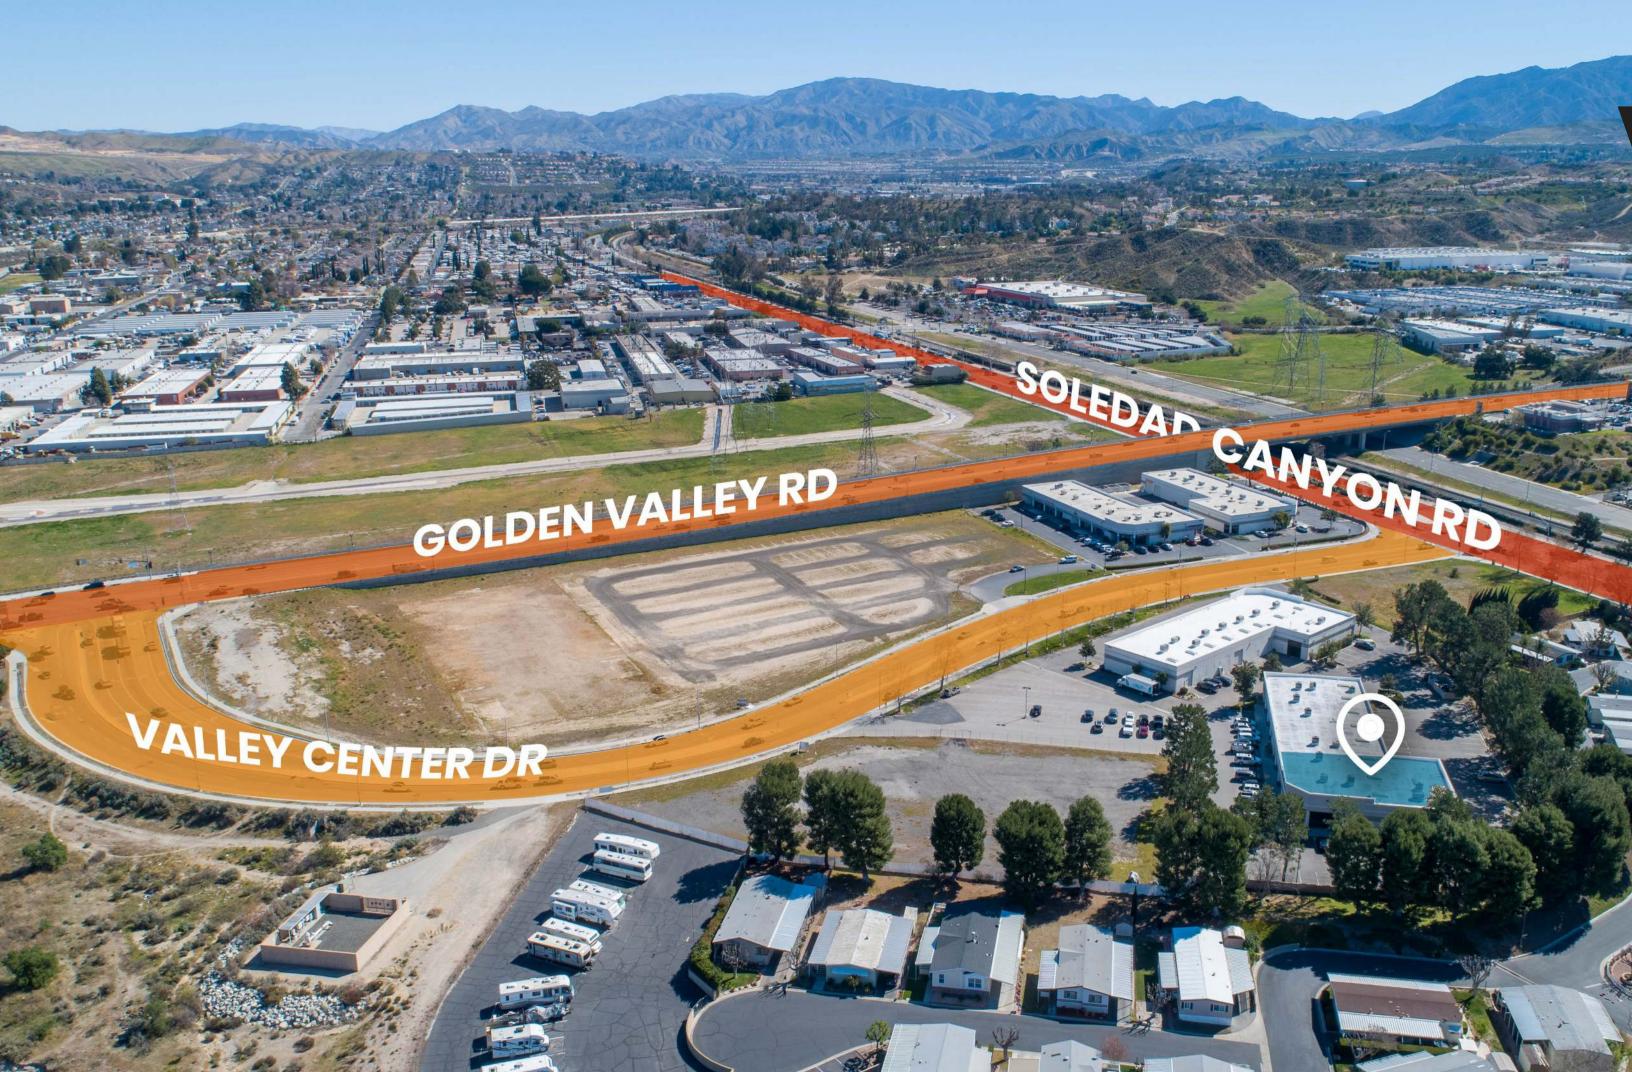

Stratton International Inc. is pleased to present Suite 108 at the Valley Business Center for sublease. This beautiful multi-tenant office building is located on Valley Center Dr., a tertiary street connecting Golden Valley Rd. & Soledad Canyon Rd. Tenants will appreciate the major street visibility, high traffic counts and 9 parking spaces per 1,000 sq.ft. The interior build-out is comprised of partitioned & private offices with two private restrooms, kitchen room and supply closet.

## Golden Valley Park ake 🟦 Golden Valley Rd ency 26639 VALLEY CENTER DR. #108 FLOOR PLAN Windham Wat Santa Clara St ROOM 5'0" x 3'3' CLOSET 3'0" x 7'6" Newhall Ranch Rd Santa Clara River Rio V RESTROOM 7'0" x 7'6" RESTROOM 6'6" x 8'5" Elementary Sch OFFICE 12'0" x 15'1" OFFICE 12'0" x 15'2" Santa Clara St OFFICE 11'9" x 16'0" Soledad St Parkla KITCHEN 10'1" x 12'9" Mike's Tire Man 😩 Greensier Mobile Estates Golden Triangle HALL 41'1" x 19'2" The Home Depot 😑 Pep I Parts OFFICE 11'5" x 12'4" DICK'S Sporting Goods 😩 Rattler's Bar B Que OFFICE 14'5" x 11'6" Mountasia Family Fun Center OFFICE 16'4" x 9'1" Spectrum Sam's Club Walmart Supercenter Santa Clarita Skate Par OFFICE 11'9" x 15'8" ENTRANCE 23'2" x 17'1" ROOM 15'11" x 11'3" Santa Clarita Aquatics Center Harley-Davidson & Bof Santa Clarita Centre Pointe Pkwy OFFICE 16'7" x 16'5" Top Out Climbing Gym