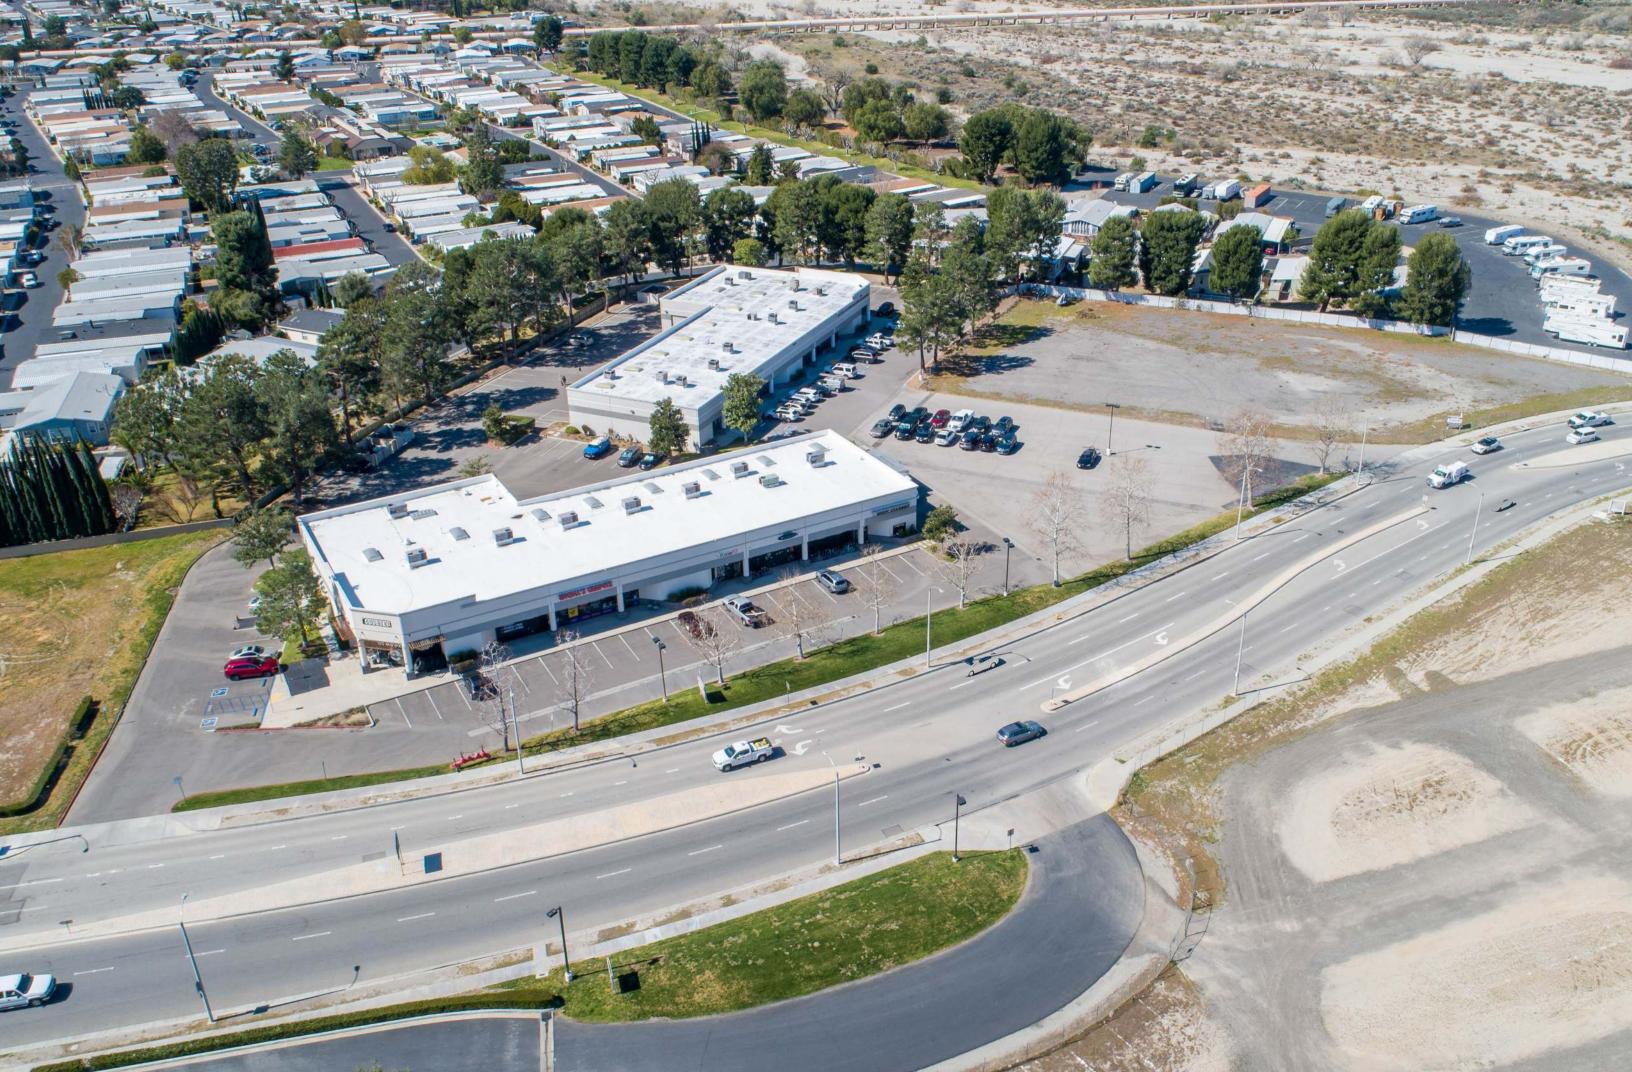

Stratton International Inc. is pleased to present Suite 108 at the Valley Business Center for sublease. This beautiful multi-tenant office building is located on Valley Center Dr., a tertiary street connecting Golden Valley Rd. & Soledad Canyon Rd. Tenants will appreciate the major street visibility, high traffic counts and 9 parking spaces per 1,000 sq.ft. The interior build-out is comprised of partitioned & private offices with two private restrooms, kitchen room and supply closet.