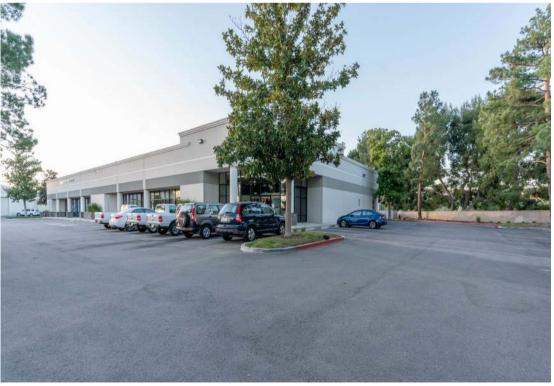

Stratton International Inc. is pleased to present Suite 108 at the Valley Business Center for sublease. This beautiful multi-tenant office building is located on Valley Center Dr., a tertiary street connecting Golden Valley Rd. & Soledad Canyon Rd. Tenants will appreciate the major street visibility, high traffic counts and 9 parking spaces per 1,000 sq.ft. The interior build-out is comprised of partitioned & private offices with two private restrooms, kitchen room and supply closet.