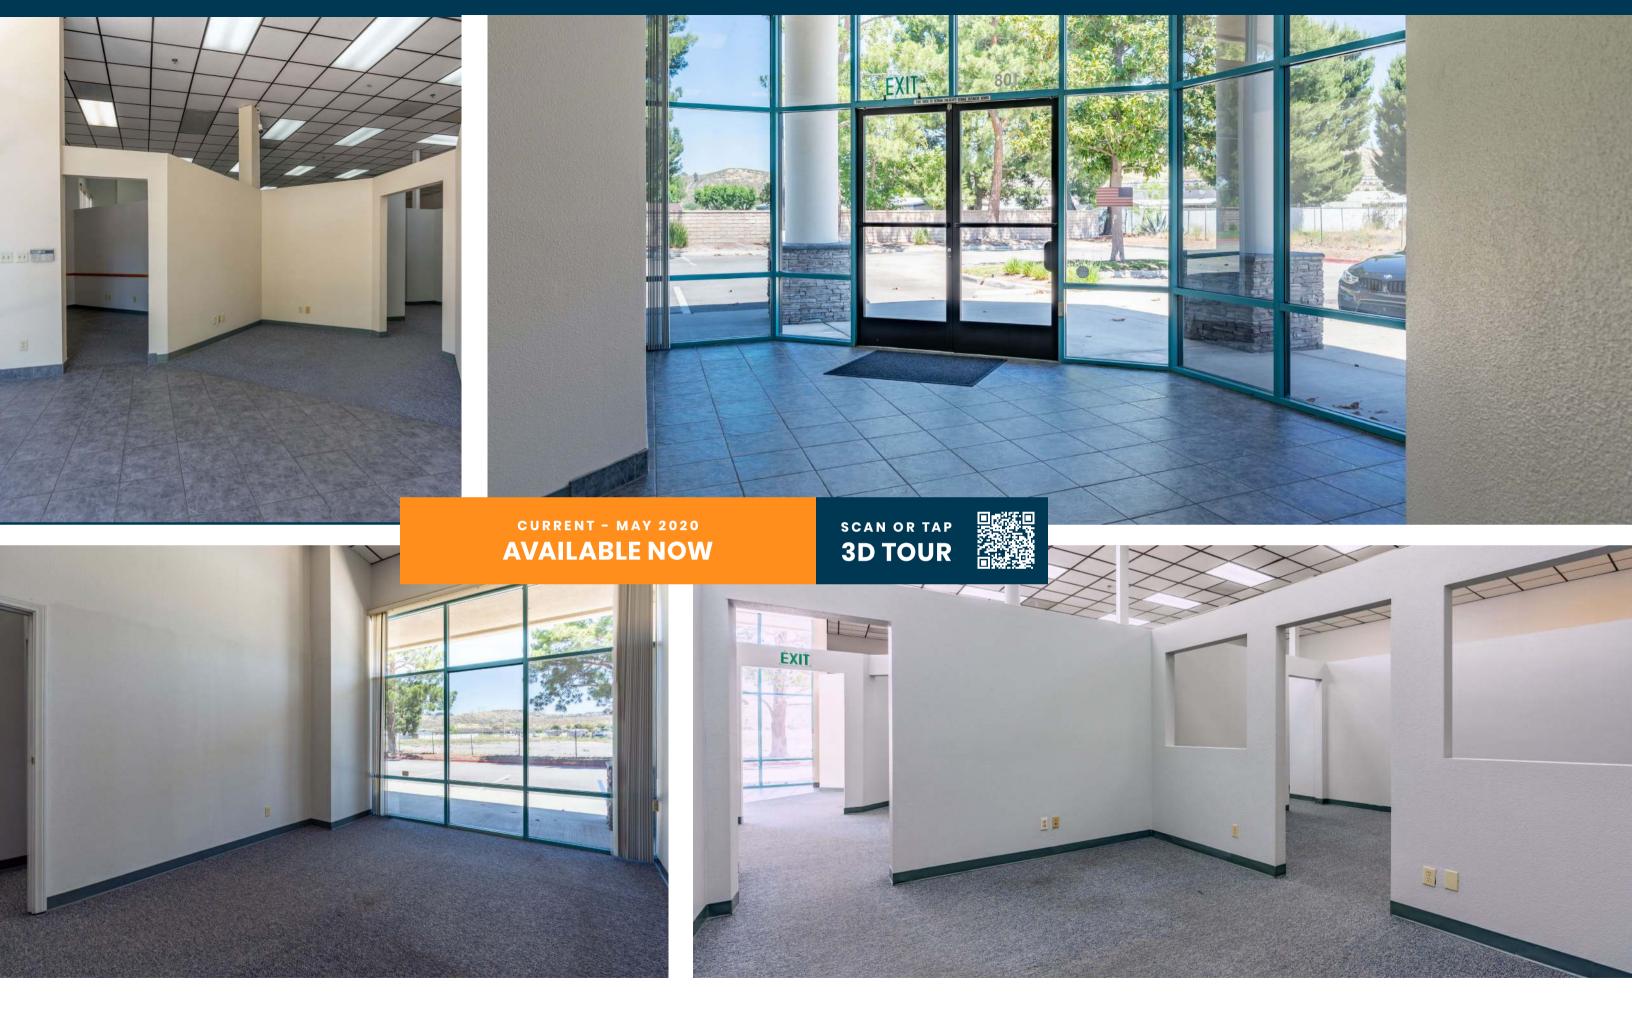

Stratton International Inc. is pleased to present Suite 108 at the Valley Business Center for sublease. This beautiful multi-tenant office building is located on Valley Center Dr., a tertiary street connecting Golden Valley Rd. & Soledad Canyon Rd. Tenants will appreciate the major street visibility, high traffic counts and 9 parking spaces per 1,000 sq.ft. The interior build-out is comprised of partitioned & private offices with two private restrooms, kitchen room and supply closet.