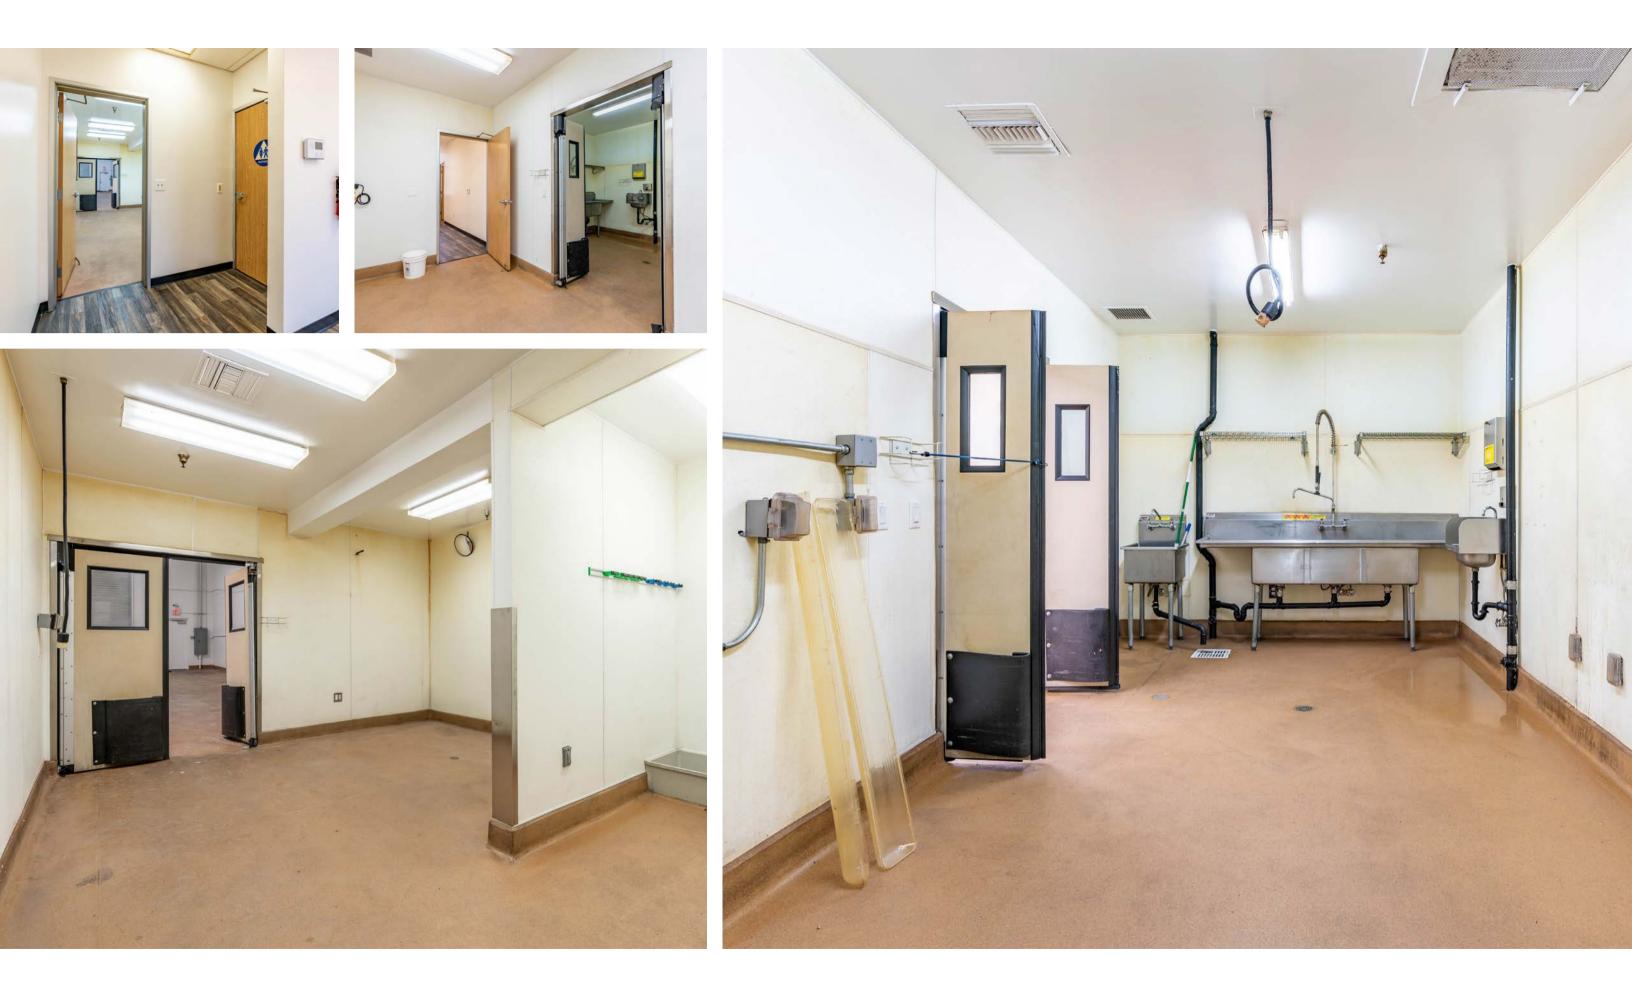

### **INDUSTRIAL WAREHOUSE** HIGH CEILING WAREHOUSE W/ OFFICE SPACE

Stratton International, Inc. is pleased to present Suite 112 for sale at the Avenue Sherman Business Park. This 2,254 sq.ft. industrial condo is equipped with a **massive 1,827 sq.ft. warehouse with 18' ft. ceiling** connected to **427 sq.ft. of professional office space.** Tenants will appreciate the ample parking and large 12'x14' ground level truck door.

### WAREHOUSE SPACE

GROUND LEVEL LOADING & TALL CEILINGS

Stratton International, Inc | 29021 Avenue Sherman Suite 112, Valencia, CA 91355

-

29021 AVENUE SHERMAN

Stratton International, Inc | 29021 Avenue Sherman Suite 112, Valencia, CA 91355