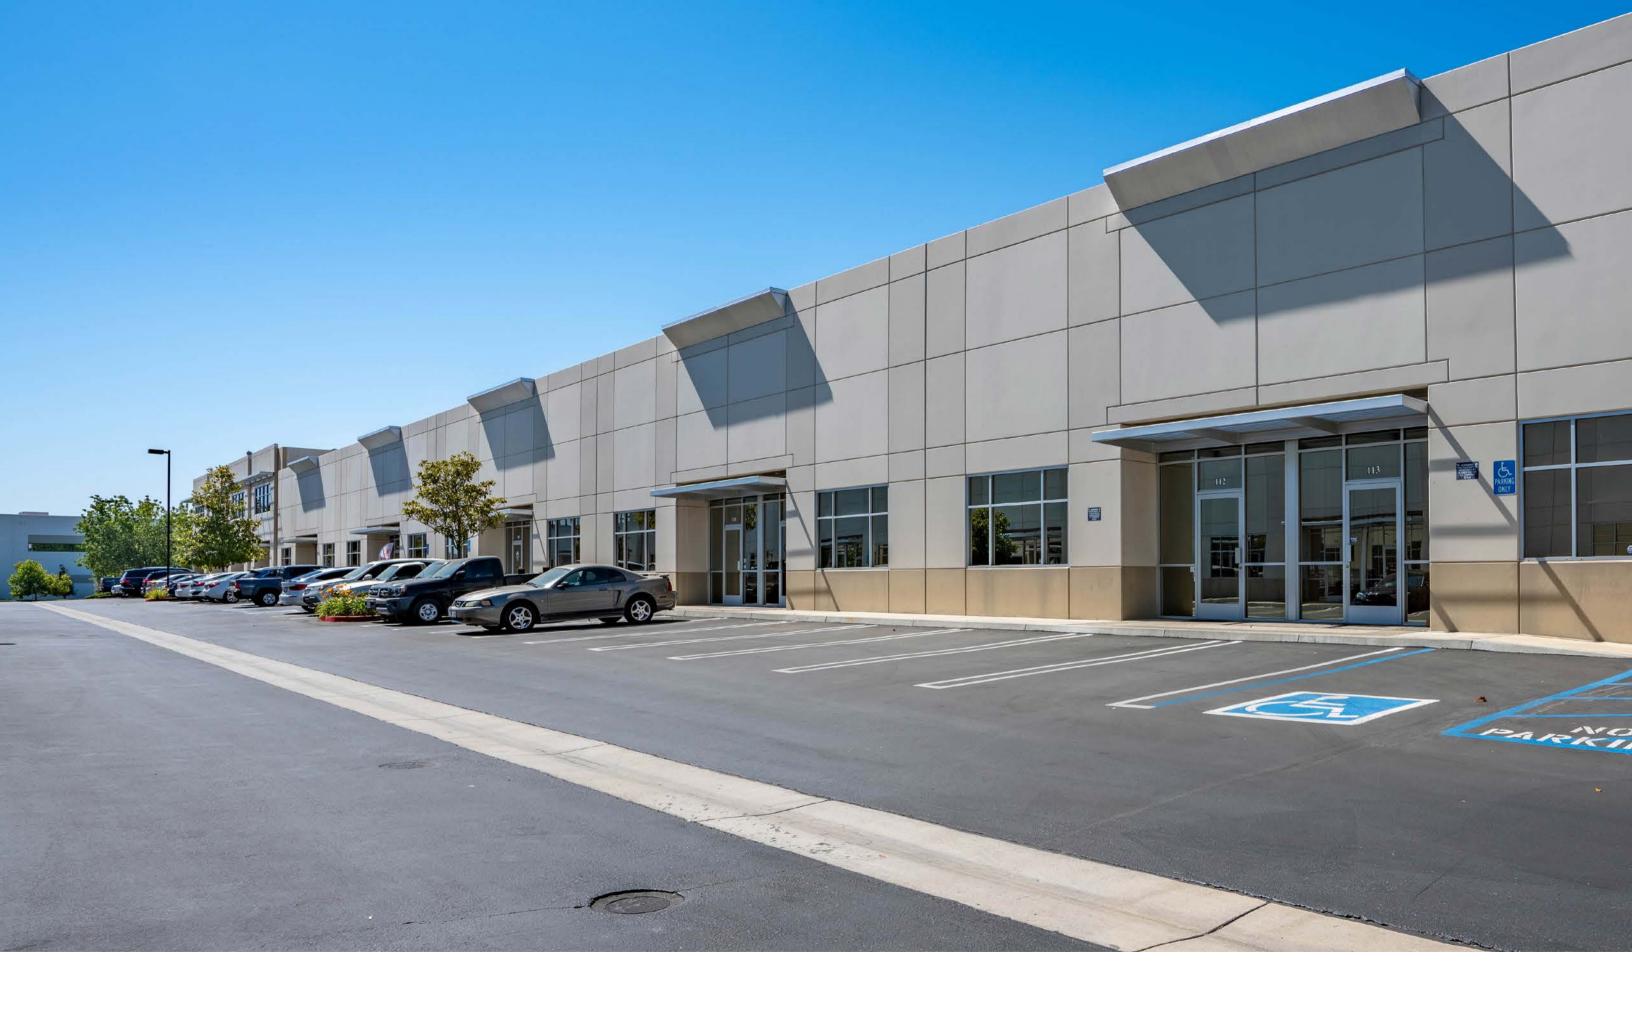

29021 AVENUE SHERMAN SUITE #112 2,254 SQ.FT. INDUSTRIAL CONDO FOR SALE

-

Stratton International, Inc | 29021 Avenue Sherman Suite 112, Valencia, CA 91355

### **INDUSTRIAL WAREHOUSE** HIGH CEILING WAREHOUSE W/ OFFICE SPACE

Stratton International, Inc. is pleased to present Suite 112 for sale at the Avenue Sherman Business Park. This 2,254 sq.ft. industrial condo is equipped with a **massive 1,827 sq.ft. warehouse with 18' ft. ceiling** connected to **427 sq.ft. of professional office space.** Tenants will appreciate the ample parking and large 12'x14' ground level truck door.

### WAREHOUSE SPACE

GROUND LEVEL LOADING & TALL CEILINGS

Stratton International, Inc | 29021 Avenue Sherman Suite 112, Valencia, CA 91355

-

29021 AVENUE SHERMAN

Stratton International, Inc | 29021 Avenue Sherman Suite 112, Valencia, CA 91355