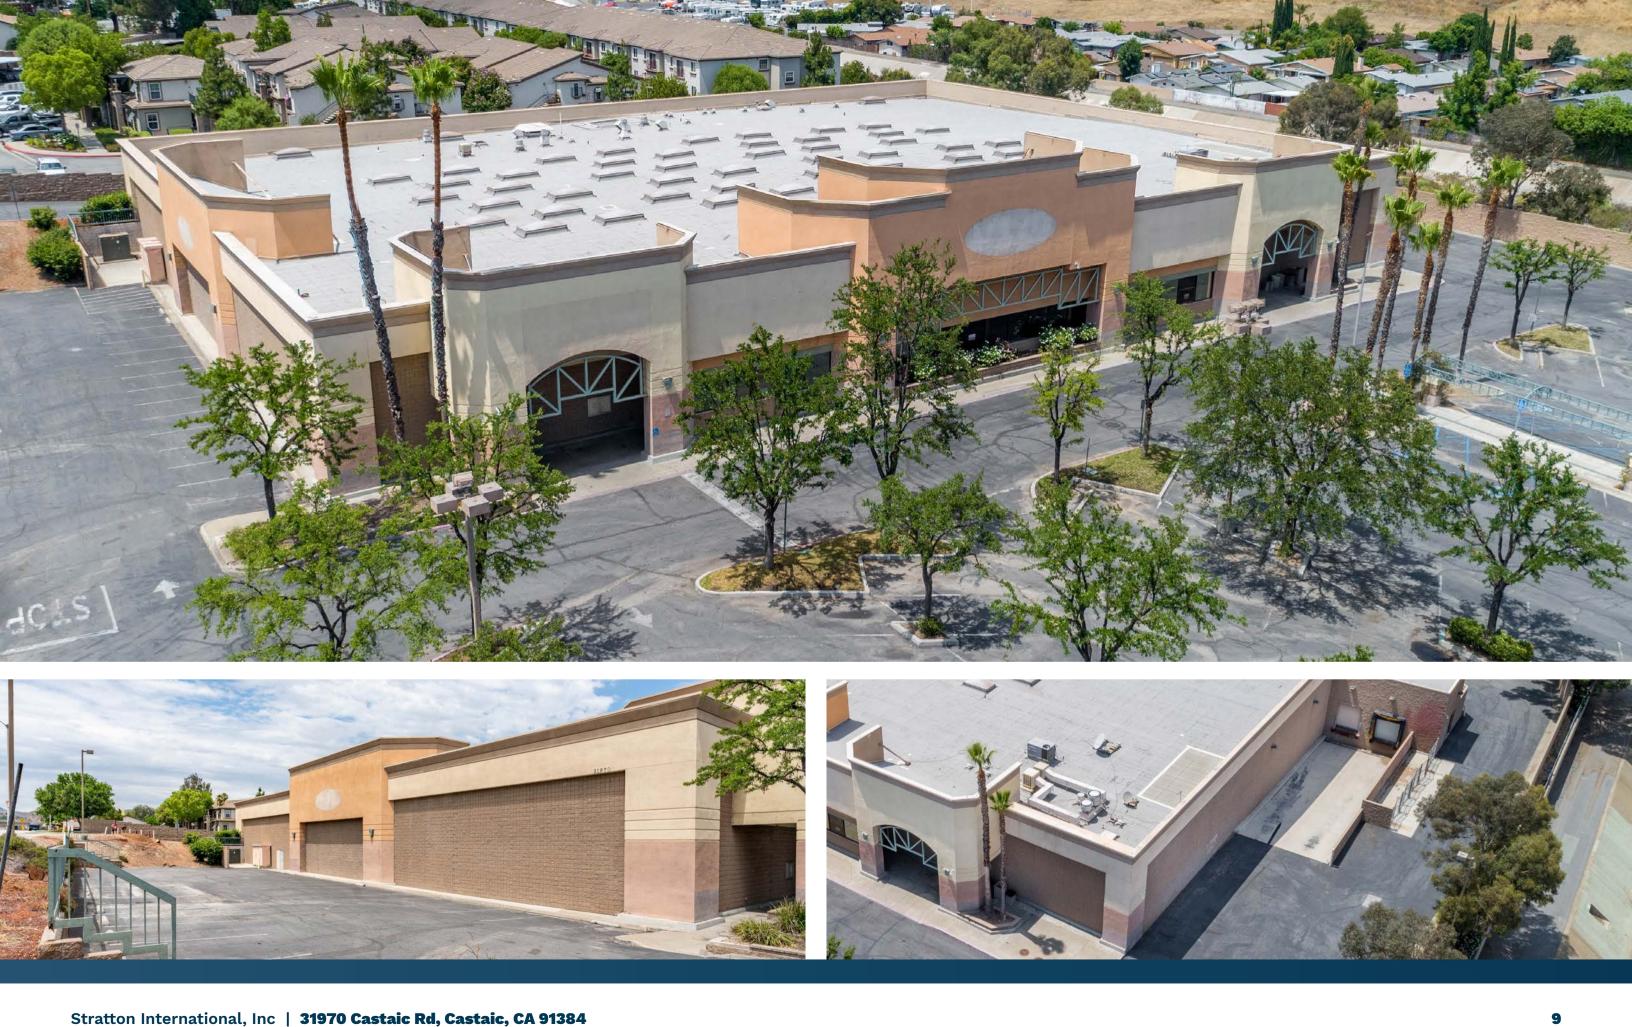

Stratton International, Inc. is pleased to present the opportunity to purchase 31970 Castaic Rd, a 53,779 square feet retail space situated along the north end of Castaic Village Center. The property features two convienent entries on both the east and west side of the building, facing the massive parking lot. There are two dock-high and one ground level truck doors along the North-East corner of the building. The property currently sits in a mostly shell condition with minimal administrative office buildout along the North and South walls. The shopping center is accessible via four curb cuts along Castaic Rd or the Santa Clarita bus-stop located at the front of the center. The building was just recently upgraded with new HVAC & lighting.