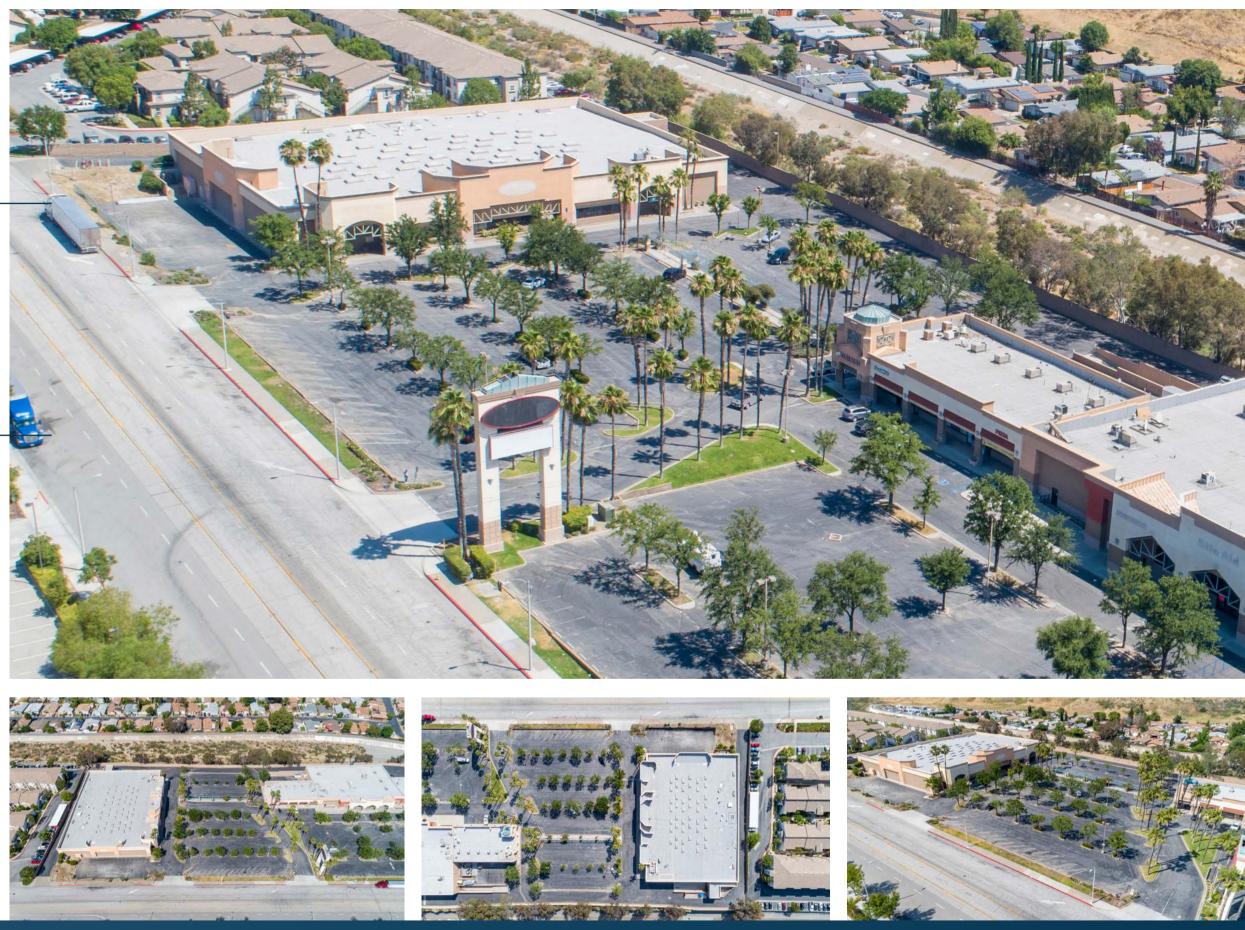

Stratton International, Inc. is pleased to present the opportunity to purchase 31970 Castaic Rd, a 53,779 square feet retail space situated along the north end of Castaic Village Center. The property features two convienent entries on both the east and west side of the building, facing the massive parking lot. There are two dock-high and one ground level truck doors along the North-East corner of the building. The property currently sits in a mostly shell condition with minimal administrative office buildout along the North and South walls. The shopping center is accessible via four curb cuts along Castaic Rd or the Santa Clarita bus-stop located at the front of the center. The building was just recently upgraded with new HVAC & lighting.