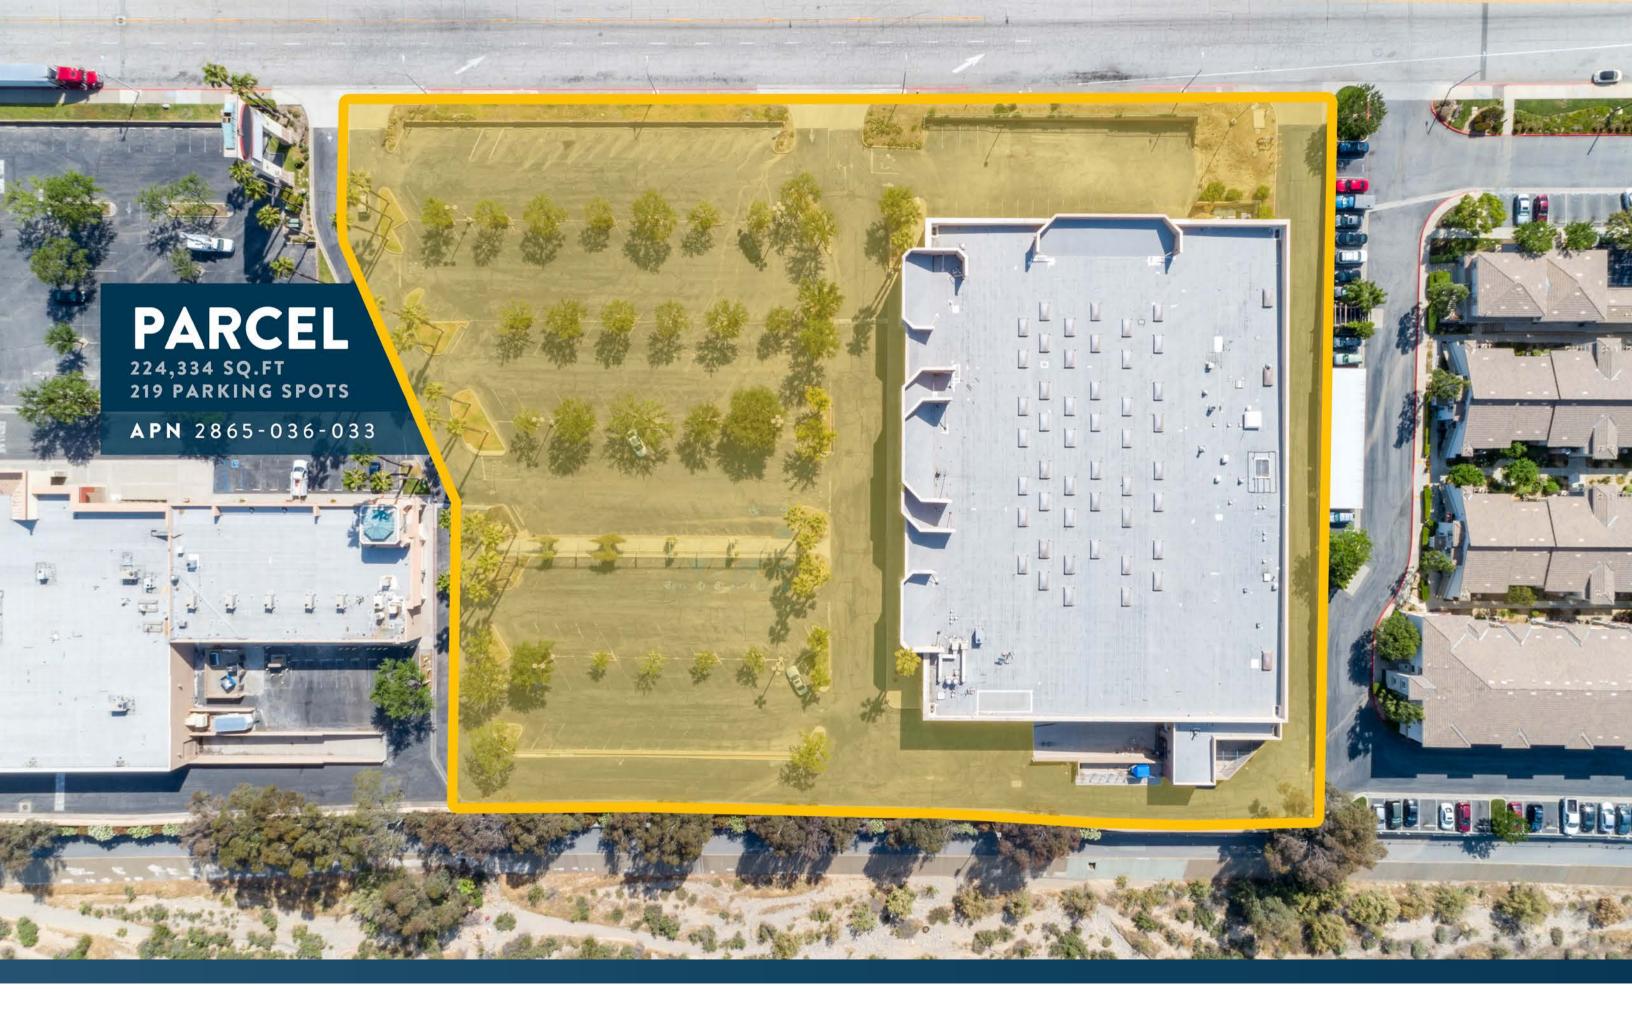

# ANCHOR SPACE **RETAIL WAREHOUSE**

| 53,779 SF                                                       | <b>224,334 SF</b> | <b>C3</b>   |
|-----------------------------------------------------------------|-------------------|-------------|
| BUILDING                                                        | LOT               | ZONING      |
| <b>219 SPACES</b><br>PARKING <b>1600A/600V/3</b><br>HEAVY POWER |                   | V/3P        |
| <b>1x 7x8'</b>                                                  | <b>2х 7х8'</b>    | <b>1994</b> |
| GROUND LEVEL                                                    | DOCK-HIGH         | BUILT       |
| <b>22' MIN. 2865-036-033</b><br>CEILING HT PARCEL NO.           |                   |             |

Stratton International, Inc. is pleased to present the opportunity to purchase 31970 Castaic Rd, a 53,779 square feet retail space situated along the north end of Castaic Village Center. The property features two convienent entries on both the east and west side of the building, facing the massive parking lot. There are two dock-high and one ground level truck doors along the North-East corner of the building. The property currently sits in a mostly shell condition with minimal administrative office buildout along the North and South walls. The shopping center is accessible via four curb cuts along Castaic Rd or the Santa Clarita bus-stop located at the front of the center. The building was just recently upgraded with new HVAC & lighting.