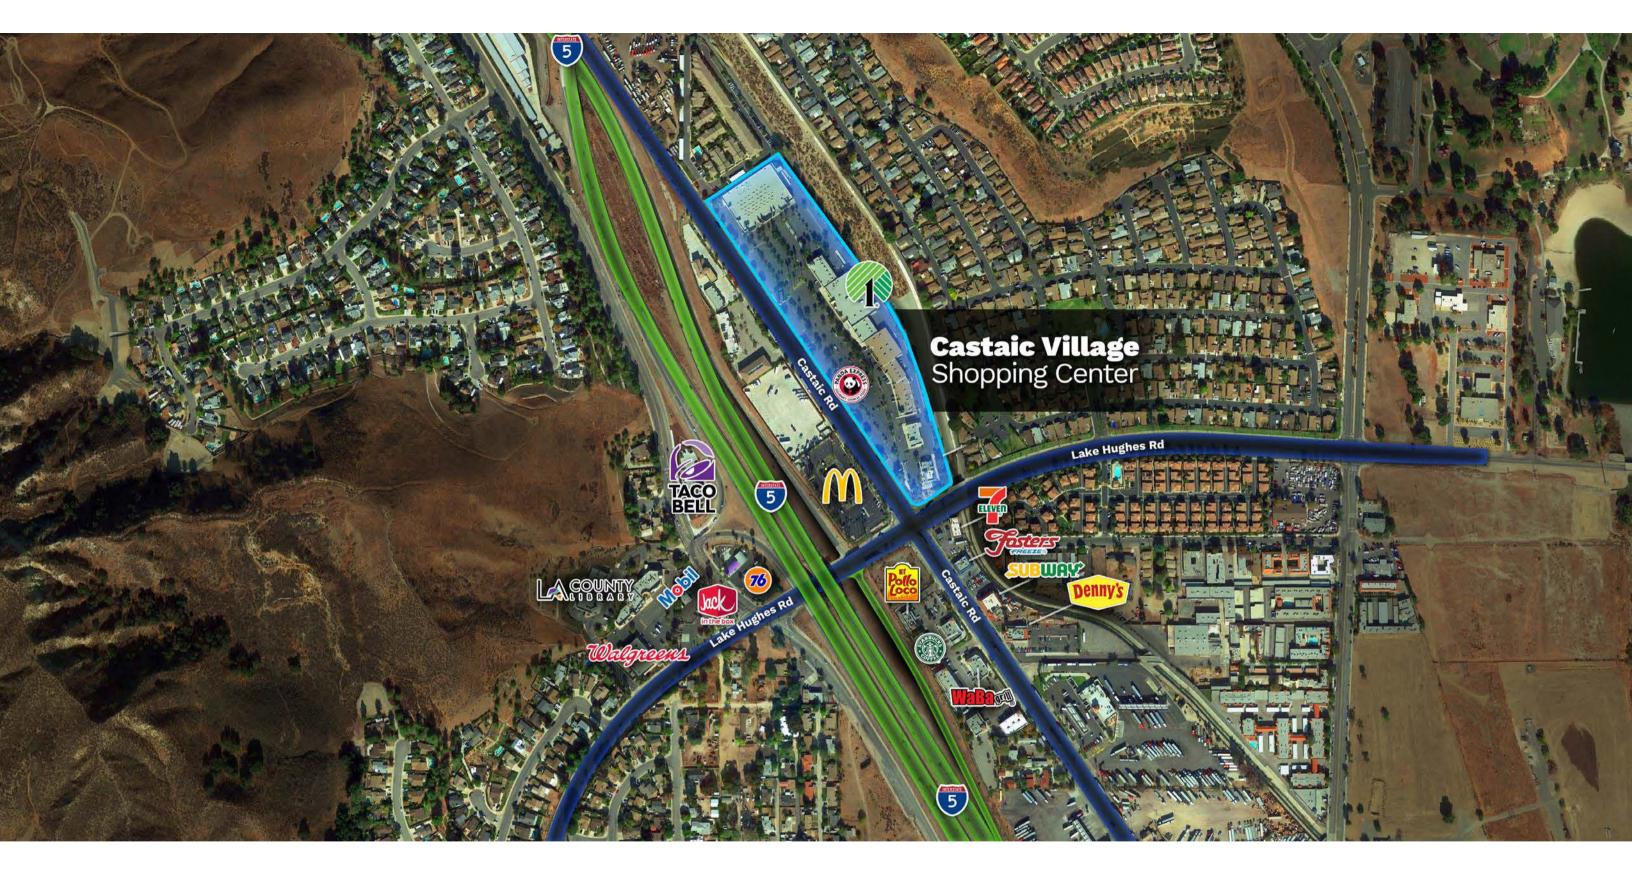

# CASTAIC VILLAGE CENTER

CASTAIC, CA

Stratton International. Inc. is pleased to present the opportunity to purchase or lease retail space available in the Castaic Village Center. The shopping center is positioned alongs Interstate-5, on the signalized intersection of Castaic Rd & Lake Hughes Rd. Castaic Village Center features a dynamic tenant mix with food, service and retail tenants. Castaic High School opened Q4 2019 and over 3,000+ single-family homes are being developed in the neighboring Northlake Development. This will bring much needed housing to the competitive market.

**BUS LINE** SCV BUS STOP AT FRONT OF CENTER **NEW 250,000 Sq.Ft. HIGH SCHOOL** CASTAIC VILLAGE IS THE CLOSEST SHOPPING CENTER

**BORDERS MASSIVE NEW DEVELOPMENT** NORTHLAKE DEVELOPMENT APPROVED Q4 2019