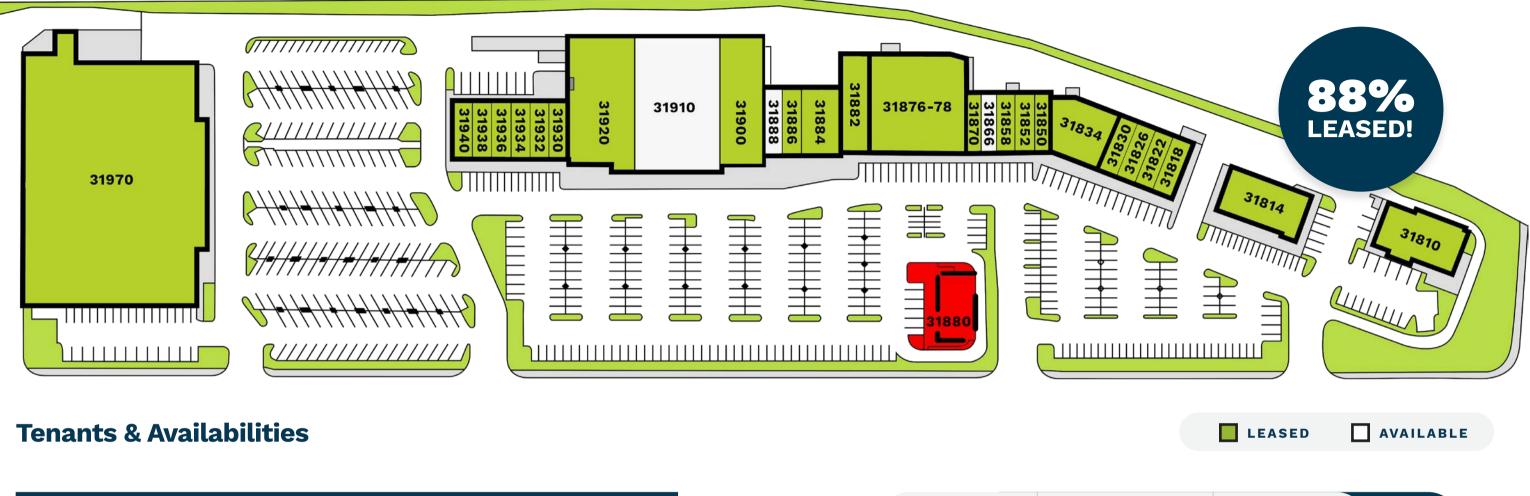

| SUITE | AVAILABILITIES             | SF     |
|-------|----------------------------|--------|
| 31866 | Inline Unit - C3 Zoned     | 900    |
| 31888 | Inline Unit - C3 Zoned     | 1,400  |
| 31910 | Mid-Anchor Unit - C3 Zoned | 12,960 |

| SUITE       | TENANTS                       | SF     |
|-------------|-------------------------------|--------|
| 31810       | Wendy's                       | 3,507  |
| 31814       | Notre Dame Children's Academy | 4,050  |
| 31818-31822 | Chabelo's                     | 2,600  |
| 31826       | Cool Partners, Inc.           | 1,200  |
| 31830-31834 | Prophetic Fulfillment Center  | 4,986  |
| 31850       | Comfort at Home, Inc.         | 1,080  |
| 31852       | Castaic Nails                 | 1,200  |
| 31858       | The UPS Store                 | 1,200  |
| 31870       | Smoke 4 Less                  | 900    |
| 31876-31878 | Dollar Tree                   | 10,000 |
| 31882       | Vincenzo's Pizza Factory      | 3,000  |

| SUITE       | TENANTS                         | SF     |
|-------------|---------------------------------|--------|
| 31884       | The One Taekwondo               | 2,800  |
| 31886       | Castaic Dental                  | 1,400  |
| 31900       | Kingdom Life Ministries         | 6,325  |
| 31920       | Jesus Loves You, Inc.           | 8,700  |
| 31930       | Vincenzo's Pizza Commissary     | 1,200  |
| 31932-31934 | Fusion Christian Center         | 2,400  |
| 31936       | Andy's Precision Seal & Stripe  | 1,200  |
| 31938       | Peaceful Pets                   | 1,200  |
| 31940       | Country Cleaners                | 1,200  |
| 31970       | GymCheer USA                    | 53,779 |
| 31880       | Panda Express (Separate Parcel) | 2,494  |