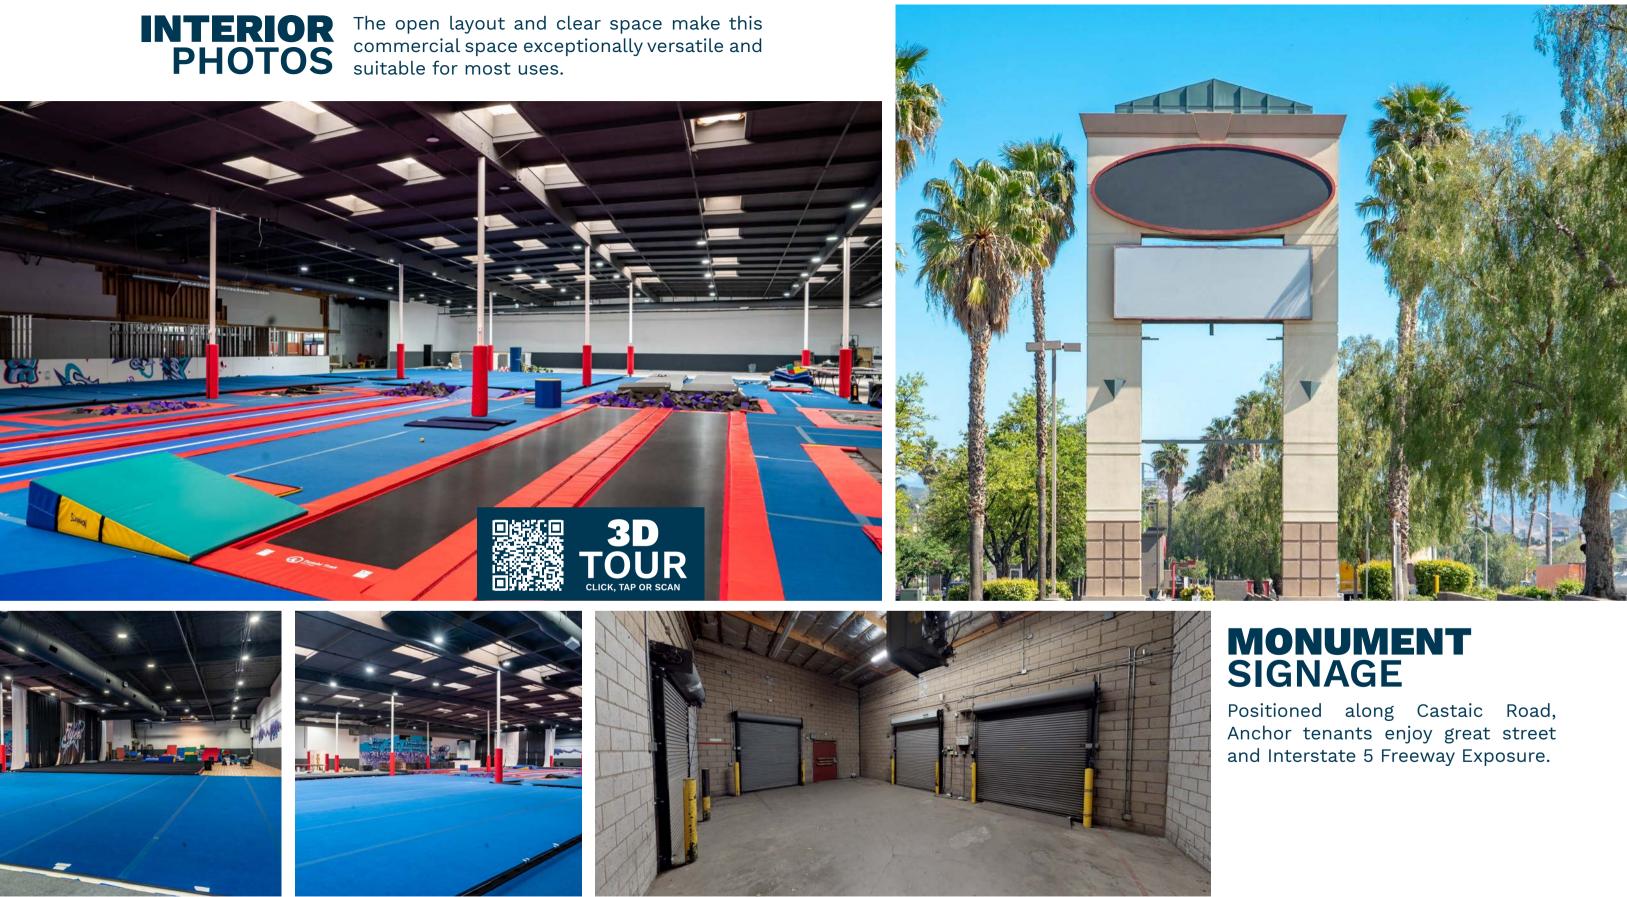

Stratton International, Inc. is pleased to present the opportunity to purchase 31970 Castaic Rd, a 53,779 square feet retail space situated along the north end of Castaic Village Center. The property features two convienent entries on both the east and west side of the building, facing the massive parking lot. There are two dock-high and one ground level truck doors along the North-East corner of the building. The property currently sits in a mostly shell condition with minimal administrative office buildout along the North and South walls. The shopping center is accessible via four curb cuts along Castaic Rd or the Santa Clarita bus-stop located at the front of the center. The building was just recently upgraded with new HVAC & lighting.