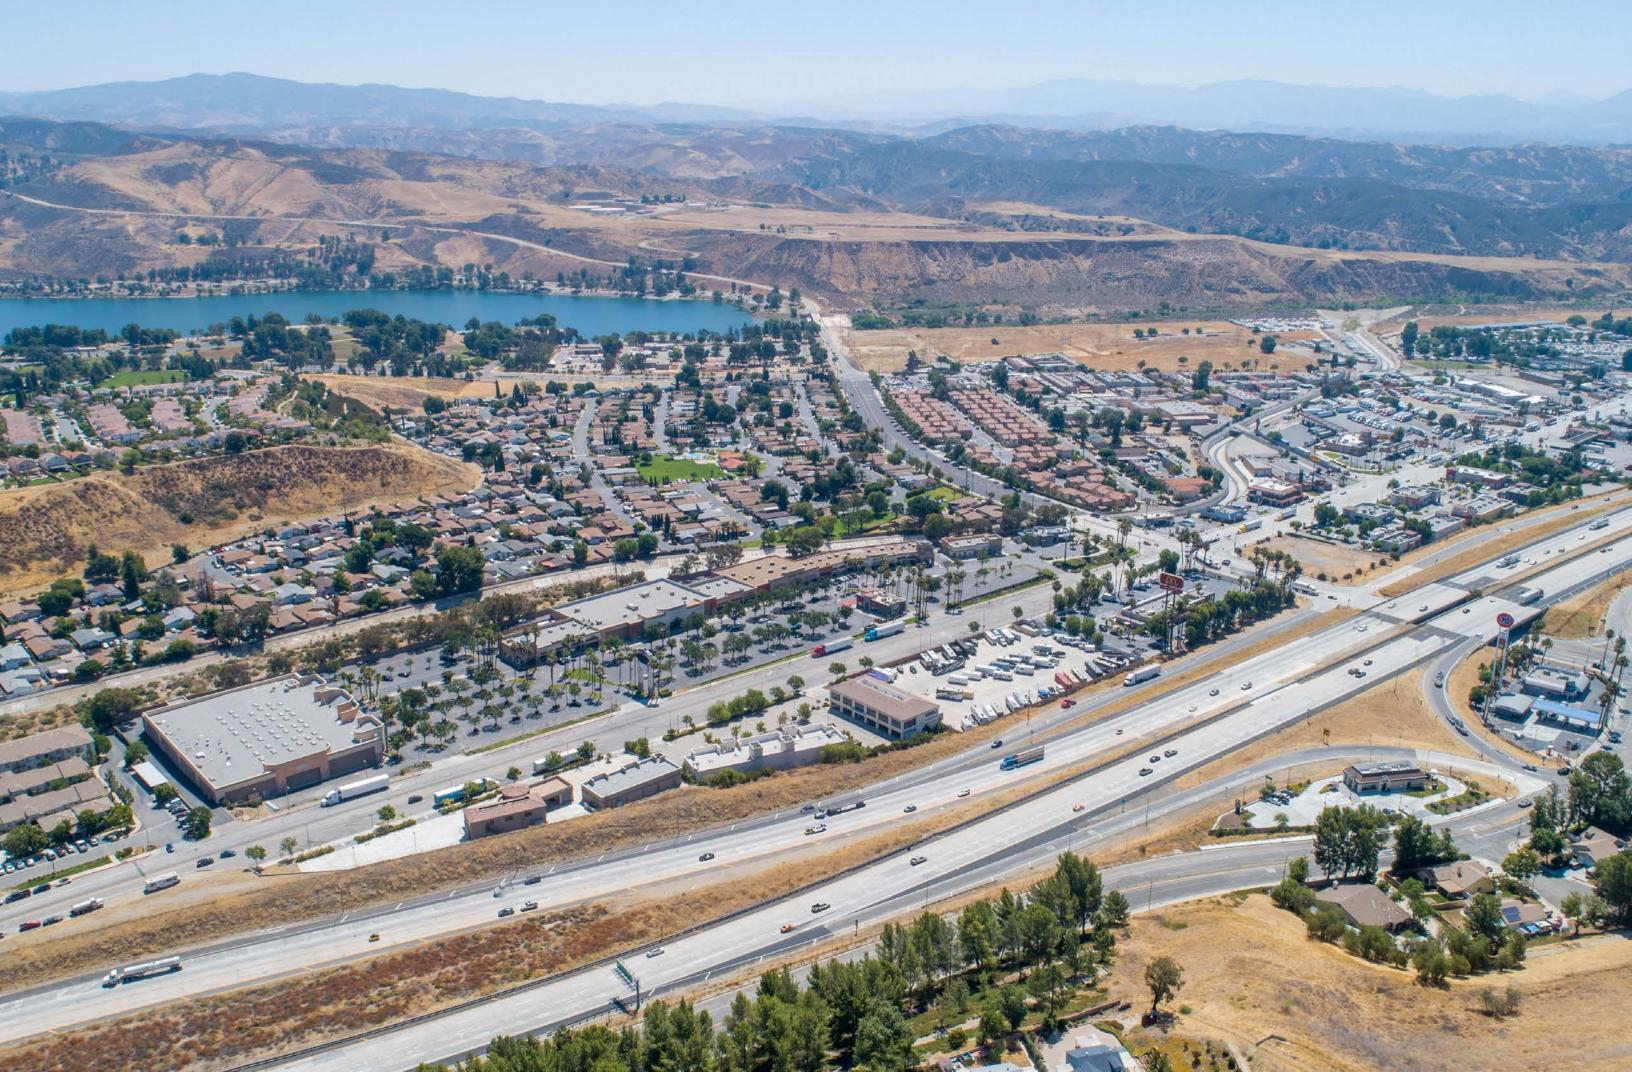

Stratton International, Inc. is pleased to present the opportunity to purchase 31970 Castaic Rd, a 53,779 square feet retail space situated along the north end of Castaic Village Center. The property features two convienent entries on both the east and west side of the building, facing the massive parking lot. There are two dock-high and one ground level truck doors along the North-East corner of the building. The property currently sits in a mostly shell condition with minimal administrative office buildout along the North and South walls. The shopping center is accessible via four curb cuts along Castaic Rd or the Santa Clarita bus-stop located at the front of the center. The building was just recently upgraded with new HVAC & lighting.

# CASTAIC VILLAGE CENTER

CASTAIC, CA

Stratton International. Inc. is pleased to present the opportunity to purchase or lease retail space available in the Castaic Village Center. The shopping center is positioned alongs Interstate-5, on the signalized intersection of Castaic Rd & Lake Hughes Rd. Castaic Village Center features a dynamic tenant mix with food, service and retail tenants. Castaic High School opened Q4 2019 and over 3,000+ single-family homes are being developed in the neighboring Northlake Development. This will bring much needed housing to the competitive market.