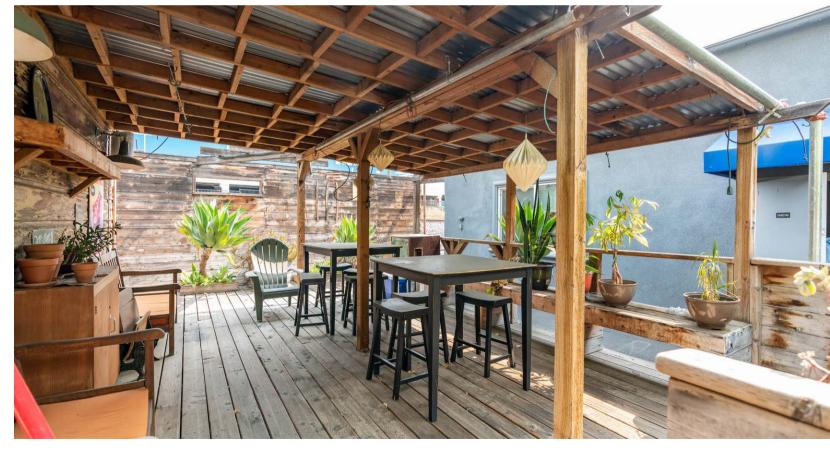

The property features excellent ingress/egress with two separate gated curb-cuts, making this an excellent owner/user, multi-tenant, or single-tenant investment opportunity. Located at the rear of the property is approximately 267 square feet of freestanding bonus space currently built-out as a private employee lounge with attached covered deck. The property features extensive improvements and was recently renovated with a brand new roof.

### **CLUB HOUSE**