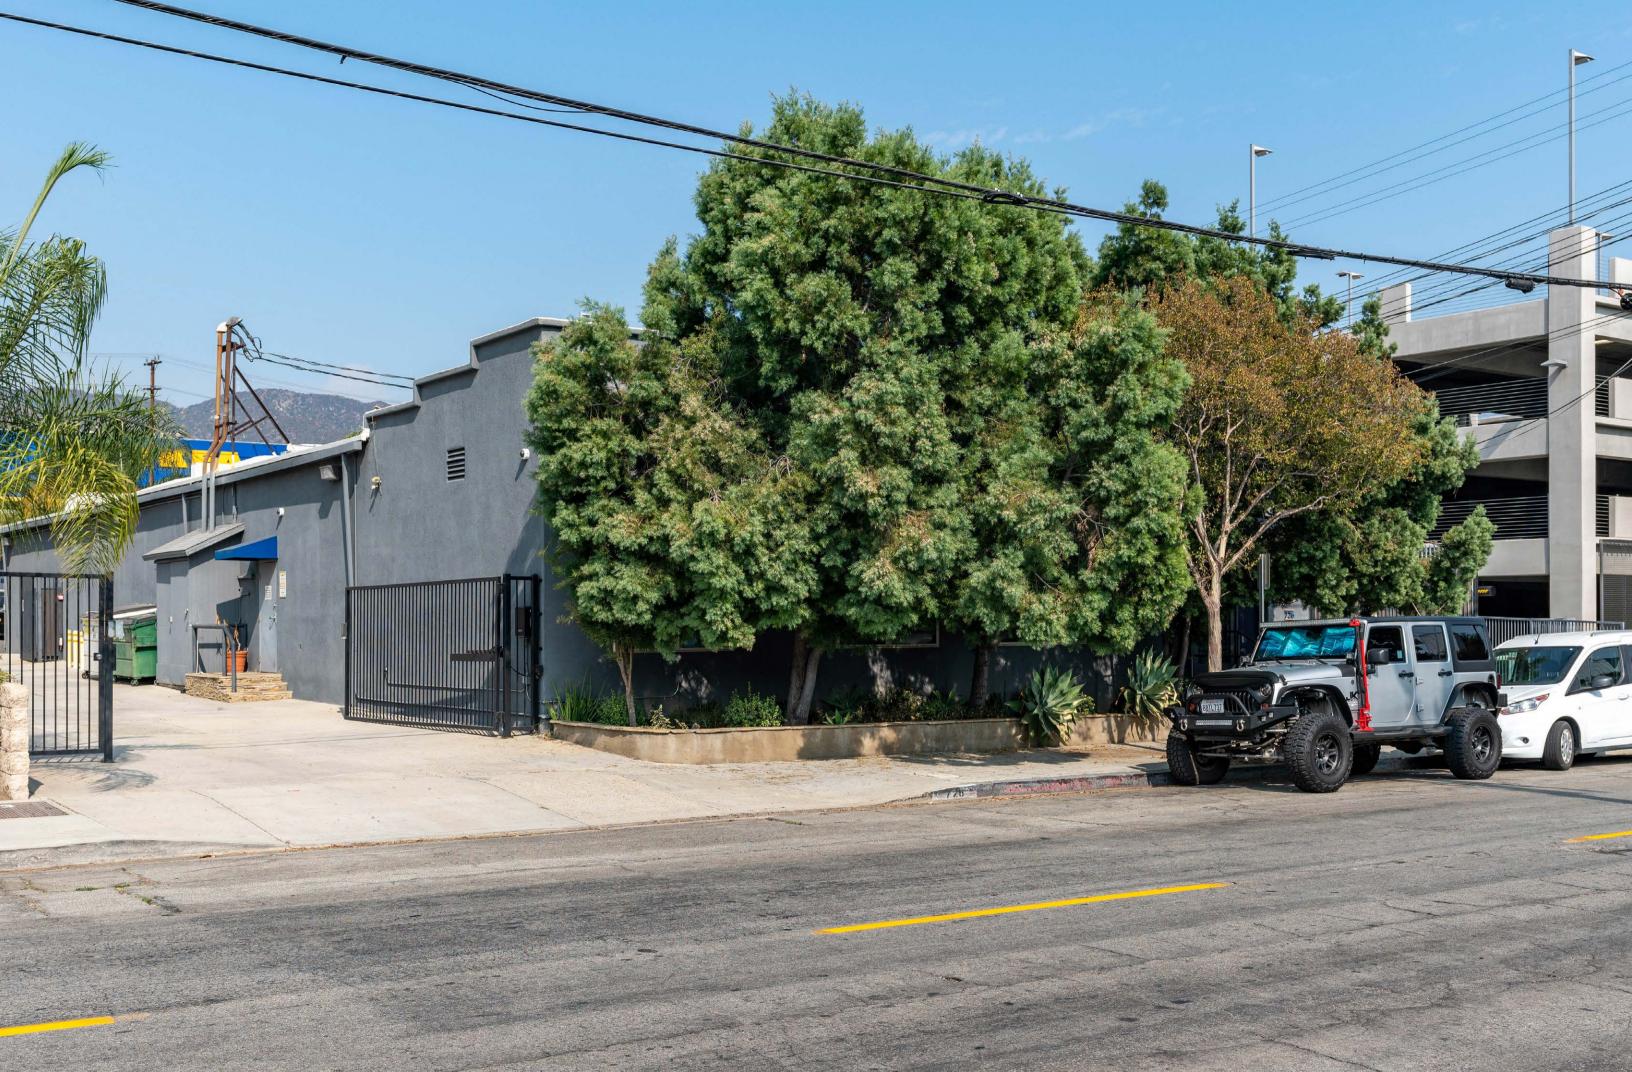

## **726 SOUTH FLOWER ST**

POST-PRODUCTION INDUSTRIAL BLDG

Stratton International is pleased to present the opportunity to purchase 726 S Flower St, a 10,272± square feet owner occupied industrial property configured as post-production studio space. The property consists of a single M2 zoned parcel (2453–042–007) totaling approximately 23,518 square feet of land area with two industrial freestanding buildings totaling 10,272± of usable square feet. Each building features it's own 10'x10' ground-level truck door.

The property features excellent ingress/egress with two separate gated curb-cuts, making this an excellent owner/user, multi-tenant, or single-tenant investment opportunity. Located at the rear of the property is approximately 267 square feet of freestanding bonus space currently built-out as a private employee lounge with attached covered deck. The property features extensive improvements and was recently renovated with a brand new roof.