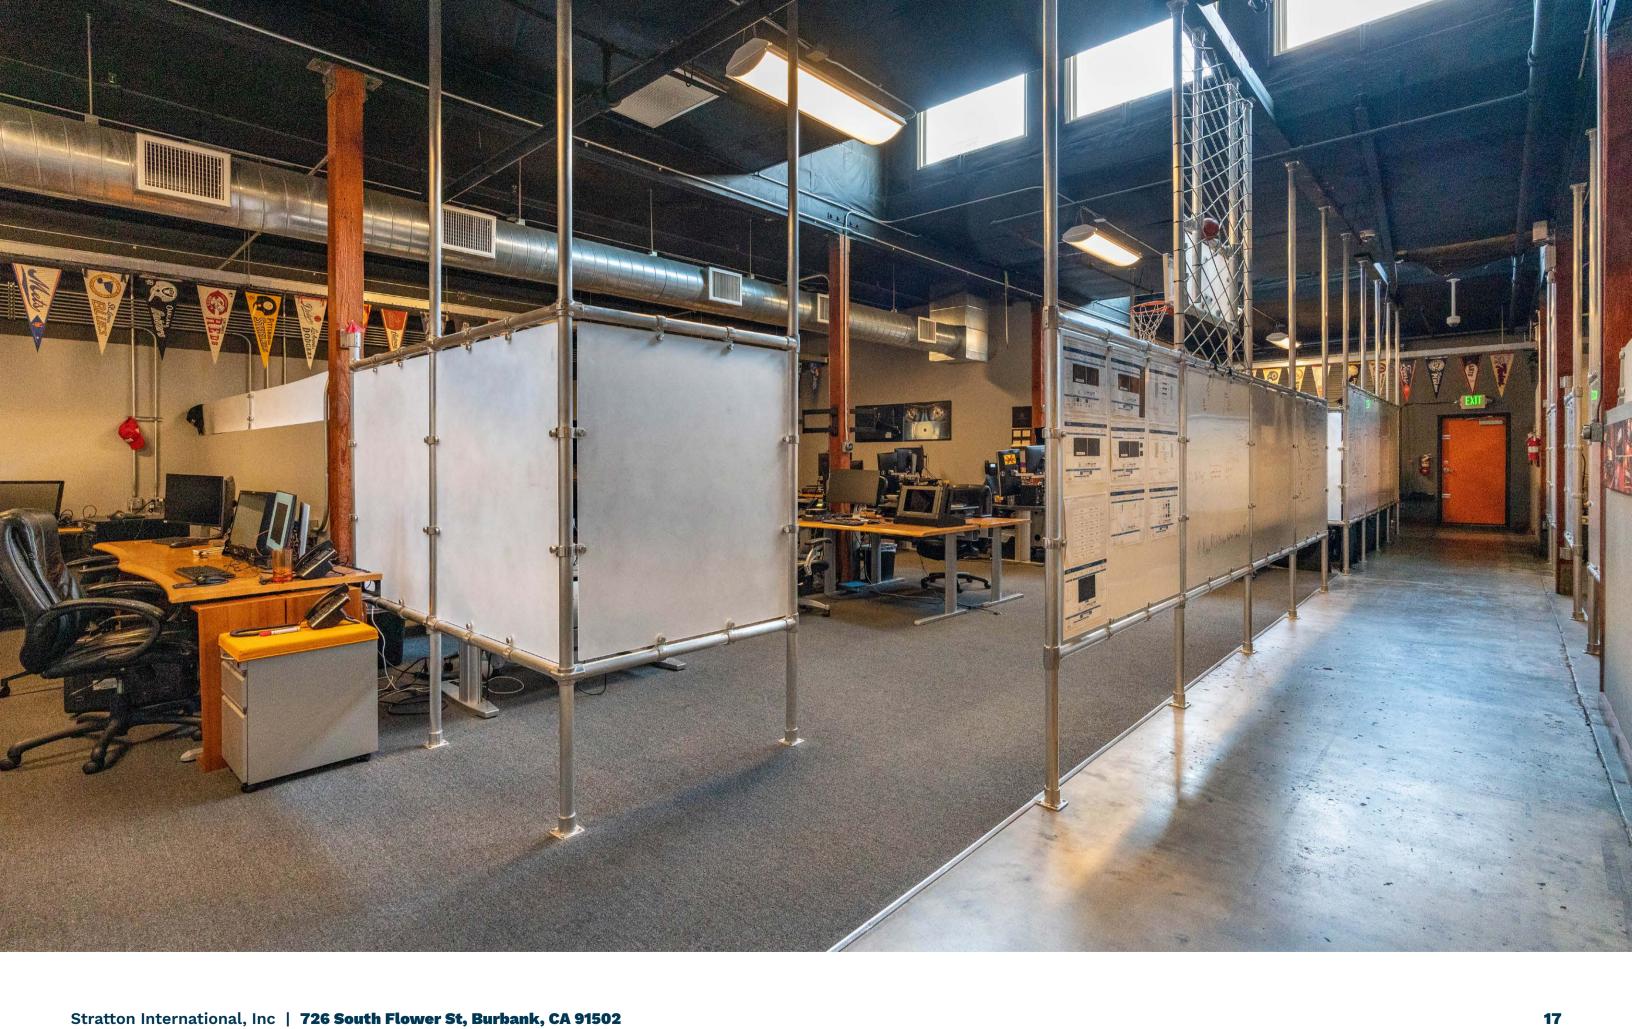

ngs totaling 10,272± of usable square feet. Each building features it's own 10'x10' ground-level truck door.

The property features excellent ingress/egress with two separate gated curb-cuts, making this an excellent owner/user, multi-tenant, or single-tenant investment opportunity. Located at the rear of the property is approximately 267 square feet of freestanding bonus space currently built-out as a private employee lounge with attached covered deck. The property features extensive improvements and was recently renovated with a brand new roof.

Industrial PROPERTY TYPE

1943 YEAR BUILT

10,272± SF BUILDING SIZE

23,518 SF LOT SIZE

] STORIES

14'
CEILING HT

M2 zoning

100% occupancy

1.85/1,000 SF PARKING

19 SPACES

1600A/240v 3P/3W POWER

2453-042-007 PARCEL No.



























LOCATION SUMMARY

# BURBANK MEDIA DISTRICT

Located in the media capital of the world, Burbank is home to world-famous TV & movie studios including The Walt Disney Company, Warner Bros. Studios, ABC Television and many more. Burbank has positioned itself as a business friendly city with numerous tax incentives and free resources for businesses. Situated mid-block between Alameda and Providencia Ave, 726 South Flower Street is adjacent to IKEA, Ralphs and CarMax. Enjoy easy access to San Fernando Valley with only a few minutes drive from the 5, 134, 170 and 101 Freeways.



## **BURBANK DEMOGRAPHICS**



## 726 S FLOWER ST BURBANK, CA 91502

### **FRONT BUILDING**

#### **3D TOUR**

SCAN, TAP or CLICK!





## 726 S FLOWER ST BURBANK, CA 91502

### **REAR BUILDING**

## **3D TOUR**

S