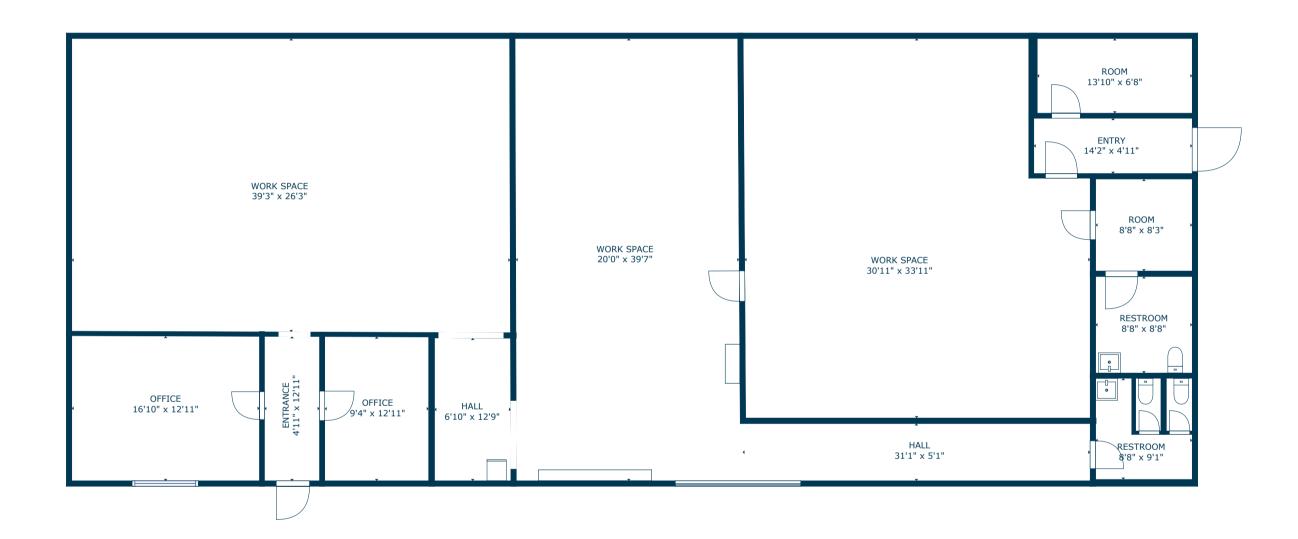

# BURBANK MEDIA DISTRICT

Located in the media capital of the world, Burbank is home to world-famous TV & movie studios including The Walt Disney Company, Warner Bros. Studios, ABC Television and many more. Burbank has positioned itself as a business friendly city with numerous tax incentives and free resources for businesses. Situated mid-block between Alameda and Providencia Ave, 726 South Flower Street is adjacent to IKEA, Ralphs and CarMax. Enjoy easy access to San Fernando Valley with only a few minutes drive from the 5, 134, 170 and 101 Freeways.



## **BURBANK DEMOGRAPHICS**



## 726 S FLOWER ST BURBANK, CA 91502

### **FRONT BUILDING**

#### **3D TOUR**

SCAN, TAP or CLICK!





## 726 S FLOWER ST BURBANK, CA 91502

### **REAR BUILDING**

## **3D TOUR**

SCAN, TAP or CLICK!





# 726 S FLOWER ST BURBANK, CA 91502

### **CLUB HOUSE**

#### **3D TOUR**

SCAN, TAP or CLICK!







# **726**SOUTH FLOWER ST

BURBANK, CA 91502

## **FOR SALE**

10,272 SQ.FT
INDUSTRIAL POST-PRODUCTION OFFICE

#### **Daniel Stratton**

Senior Associate 661-414-6364 Daniel@StrattonInternational.com CA DRE #01986597

#### **Robert A. Stratton Jr**

CEO/Broker Officer 661-212-5699 Robert@StrattonInternational.com CA DRE #01182000



The information in this brochure has been obtained from sources believed to be reliable. While we do not doubt its accuracy, we have not verified it and make no guarantee, warranty or representation about it. It is your responsibility to independently confirm its accuracy and completeness.

All product names, logos, and brands are property of their respective