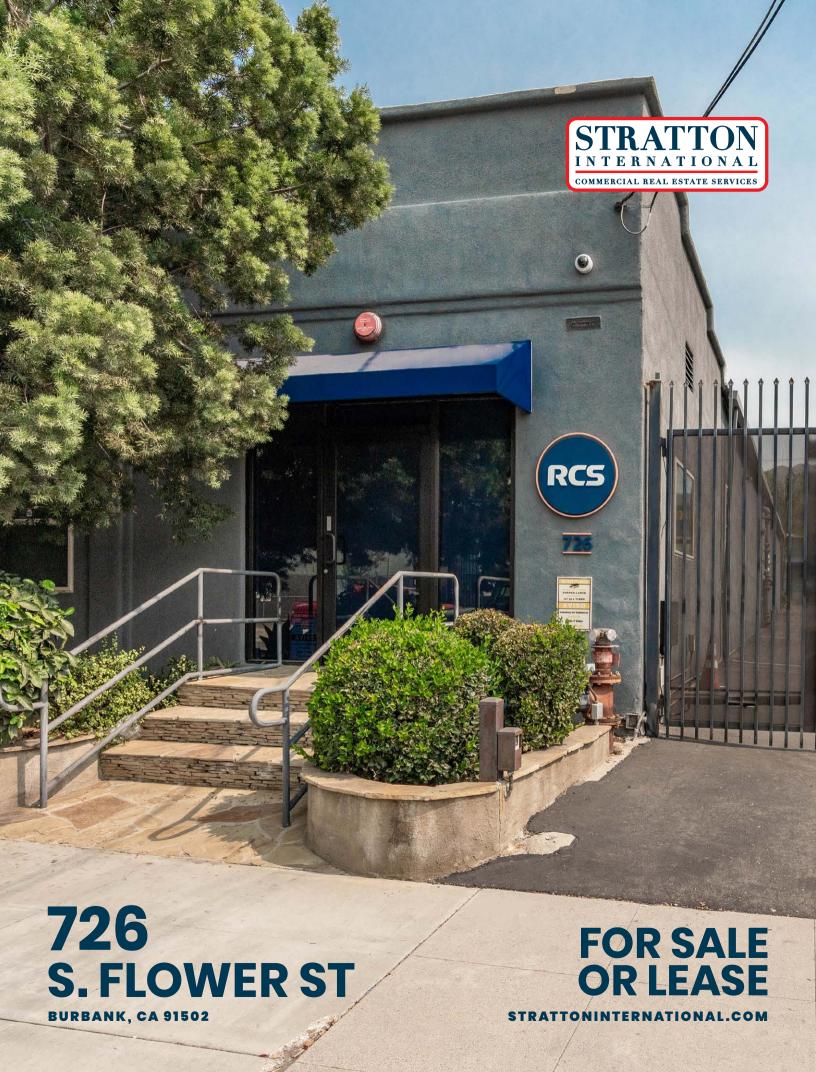

## **726 SOUTH FLOWER ST**

POST-PRODUCTION INDUSTRIAL BLDG

Stratton International is pleased to present the opportunity to purchase 726 S Flower St, a 10,272± square feet owner occupied industrial property configured as post-production studio space. The property consists of a single M2 zoned parcel (2453–042–007) totaling approximately 23,518 square feet of land area with two industrial freestanding buildings totaling 10,272± of usable square feet. Each building features it's own 10'x10' ground-level truck door.

The property features excellent ingress/egress with two separate gated curb-cuts, making this an excellent owner/user, multi-tenant, or single-tenant investment opportunity. Located at the rear of the property is approximately 267 square feet of freestanding bonus space currently built-out as a private employee lounge with attached covered deck. The property features extensive improvements and was recently renovated with a brand new roof.

# **726**SOUTH FLOWER ST

BURBANK, CA 91502

## **FOR SALE**

10,272 SQ.FT
INDUSTRIAL POST-PRODUCTION OFFICE