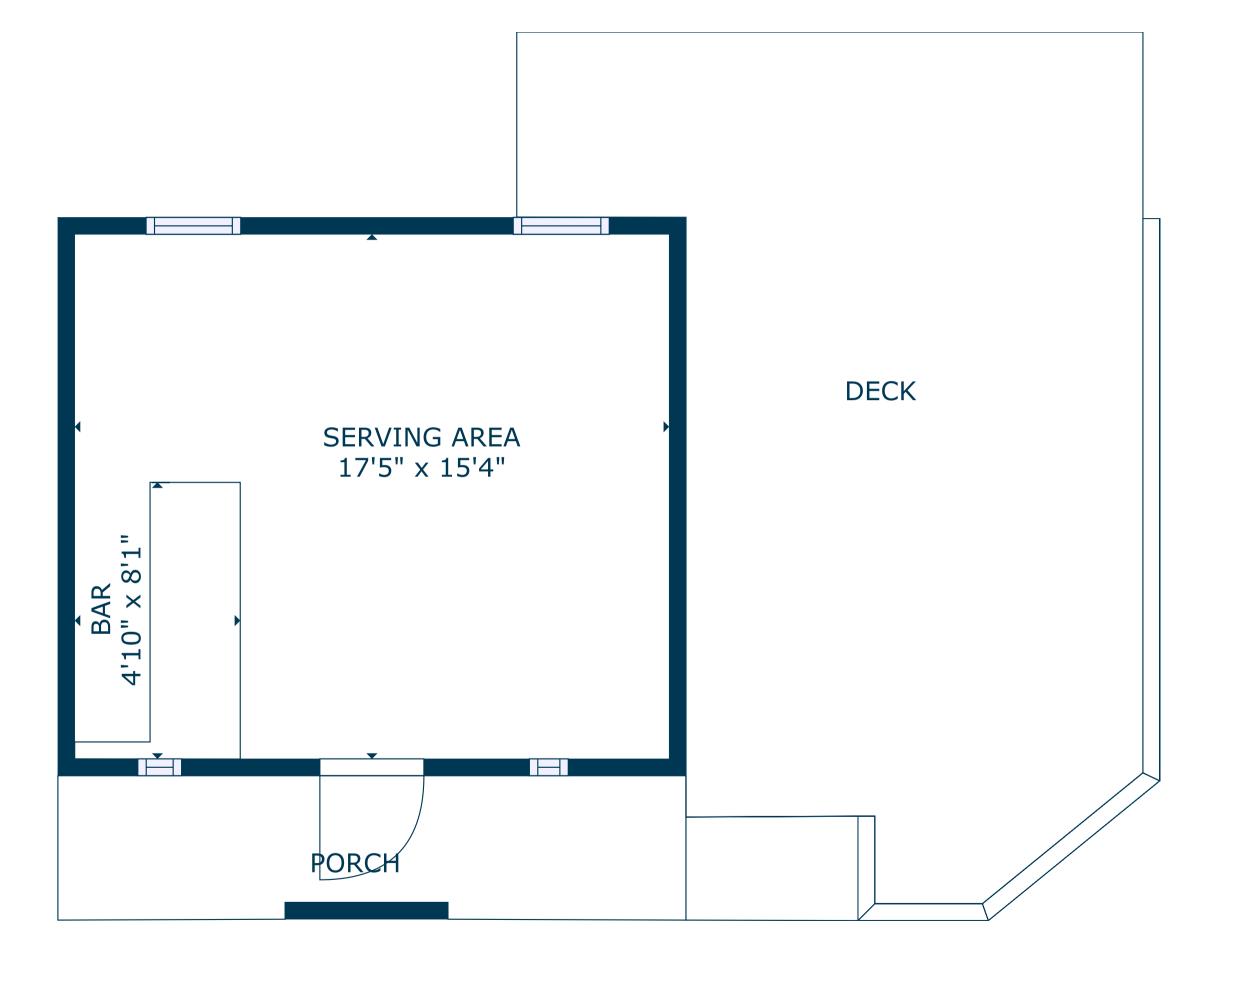

### **CLUB HOUSE**

The property features excellent ingress/egress with two separate gated curb-cuts, making this an excellent owner/user, multi-tenant, or single-tenant investment opportunity. Located at the rear of the property is approximately 267 square feet of freestanding bonus space currently built-out as a private employee lounge with attached covered deck. The property features extensive improvements and was recently renovated with a brand new roof.