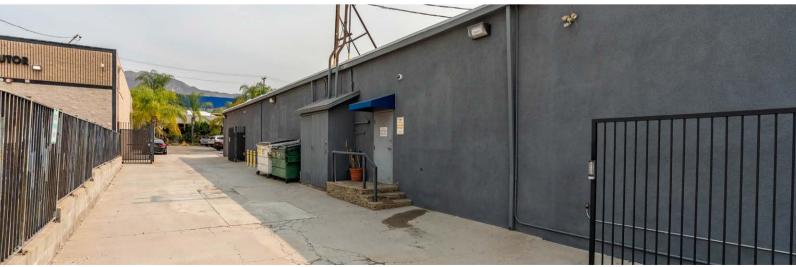

tanding buildings totaling 10,272± of usable square feet. Each building features it's own 10'x10' ground-level truck door.

The property features excellent ingress/egress with two separate gated curb-cuts, making this an excellent owner/user, multi-tenant, or single-tenant investment opportunity. Located at the rear of the property is approximately 267 square feet of freestanding bonus space currently built-out as a private employee lounge with attached covered deck. The property features extensive improvements and was recently renovated with a brand new roof.

Industrial PROPERTY TYPE

1943 YEAR BUILT

10,272± SF BUILDING SIZE

23,518 SF LOT SIZE

] STORIES

14'
CEILING HT

M2 zoning

100% occupancy

1.85/1,000 SF PARKING

19 SPACES

1600A/240v 3P/3W POWER

2453-042-007 PARCEL No.



























LOCATION SUMMARY

# BURBANK MEDIA DISTRICT

Located in the media capital of the world, Burbank is home to world-famous TV & movie studios including The Walt Disney Company, Warner Bros. Studios, ABC Television and many more. Burbank has positioned itself as a business friendly city with numerous tax incentives and free resources for businesses. Situated mid-block between Alameda and Providencia Ave, 726 South Flower Street is adjacent to IKEA, Ralphs and CarMax. Enjoy easy access to San Fernando Valley with only a few minutes drive from the 5, 134, 170 and 101 Freeways.



## **BURBANK DEMOGRAPHICS**



## 726 S FLOWER ST BURBANK, CA 91502

### **FRONT BUILDING**

#### **3D TOUR**

SCAN, TAP or CLICK!





## 726 S FLOWER ST BURBANK, CA 91502

### **REAR BUILDING**

##