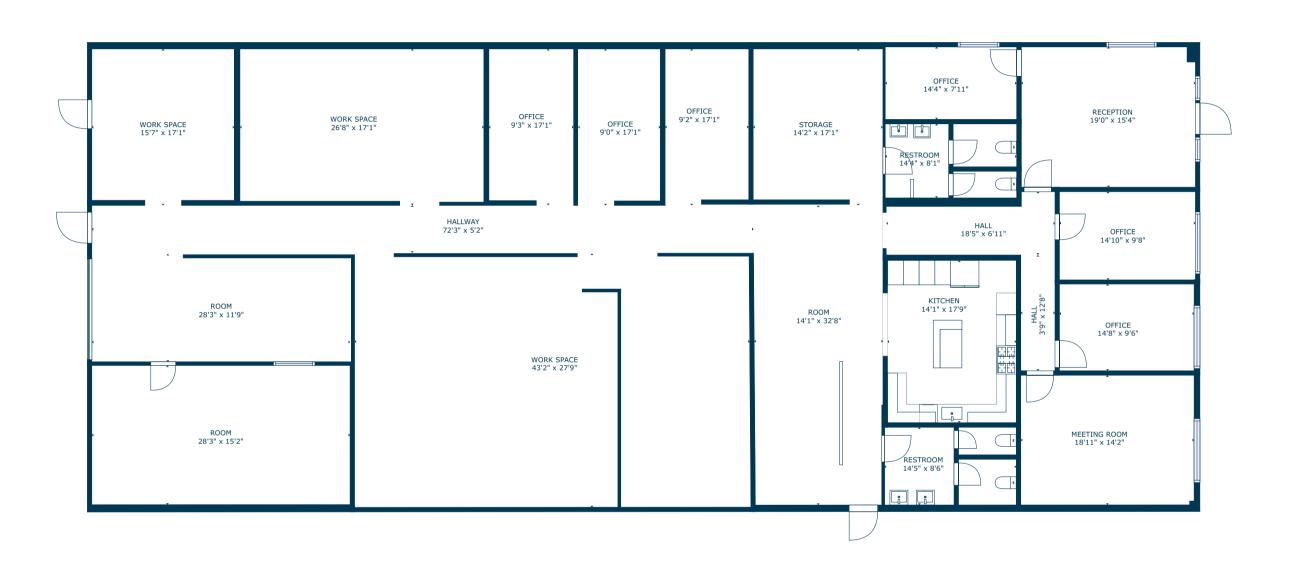

19 SPACES

1600A/240v 3P/3W POWER

2453-042-007 PARCEL No.



























LOCATION SUMMARY

# BURBANK MEDIA DISTRICT

Located in the media capital of the world, Burbank is home to world-famous TV & movie studios including The Walt Disney Company, Warner Bros. Studios, ABC Television and many more. Burbank has positioned itself as a business friendly city with numerous tax incentives and free resources for businesses. Situated mid-block between Alameda and Providencia Ave, 726 South Flower Street is adjacent to IKEA, Ralphs and CarMax. Enjoy easy access to San Fernando Valley with only a few minutes drive from the 5, 134, 170 and 101 Freeways.



## **BURBANK DEMOGRAPHICS**



## 726 S FLOWER ST BURBANK, CA 91502

### **FRONT BUILDING**

#### **3D TOUR**

SCAN, TAP or CLICK!





## 726 S FLOWER ST BURBANK, CA 91502

### **REAR BUILDING**

## **3D TOUR**

SCAN, TAP or CLICK!





# 726 S FLOWER ST BURBANK, CA 91502

### **CLUB HOUSE**

#### **3D TOUR**

SCAN, TAP or CLICK!







# **726**SOUTH FLOWER ST

BURBANK, CA 91502

## **FOR SALE**

10,272 SQ.FT
INDUSTRIAL POST-PRODUCTION OFFICE

#### **Daniel Stratton**

Senior Associate 661-414-6364 Daniel@StrattonInternational.com CA DRE #01986597

#### **Robert A. Stratton Jr**

CEO/Broker Officer 661-212-5699 Robert@StrattonInternational.com CA DRE #01182000



The information in this brochure has been obtained from sources believed to be reliable. While we do not doubt its accuracy, we have not verified it and make no guarantee, warranty or representation about it. It is your responsibility to independently confirm