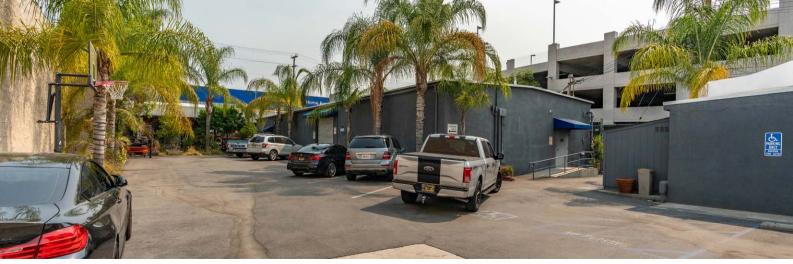

The property features excellent ingress/egress with two separate gated curb-cuts, making this an excellent owner/user, multi-tenant, or single-tenant investment opportunity. Located at the rear of the property is approximately 267 square feet of freestanding bonus space currently built-out as a private employee lounge with attached covered deck. The property features extensive improvements and was recently renovated with a brand new roof.

### **CLUB HOUSE**