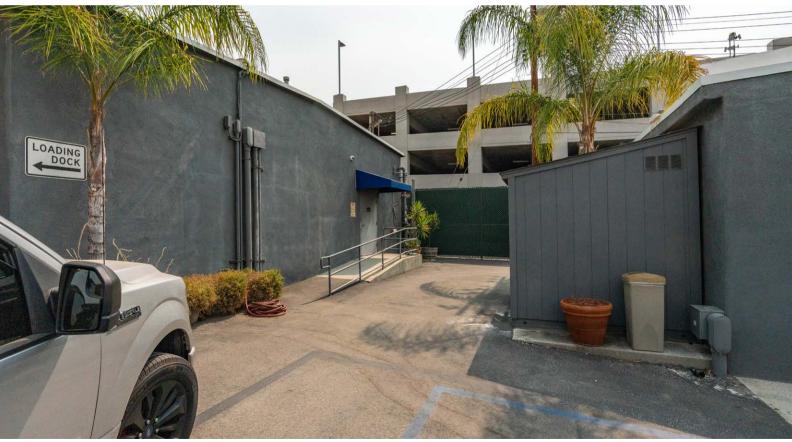

The property features excellent ingress/egress with two separate gated curb-cuts, making this an excellent owner/user, multi-tenant, or single-tenant investment opportunity. Located at the rear of the property is approximately 267 square feet of freestanding bonus space currently built-out as a private employee lounge with attached covered deck. The property features extensive improvements and was recently renovated with a brand new roof.

### **REAR BUILDING**