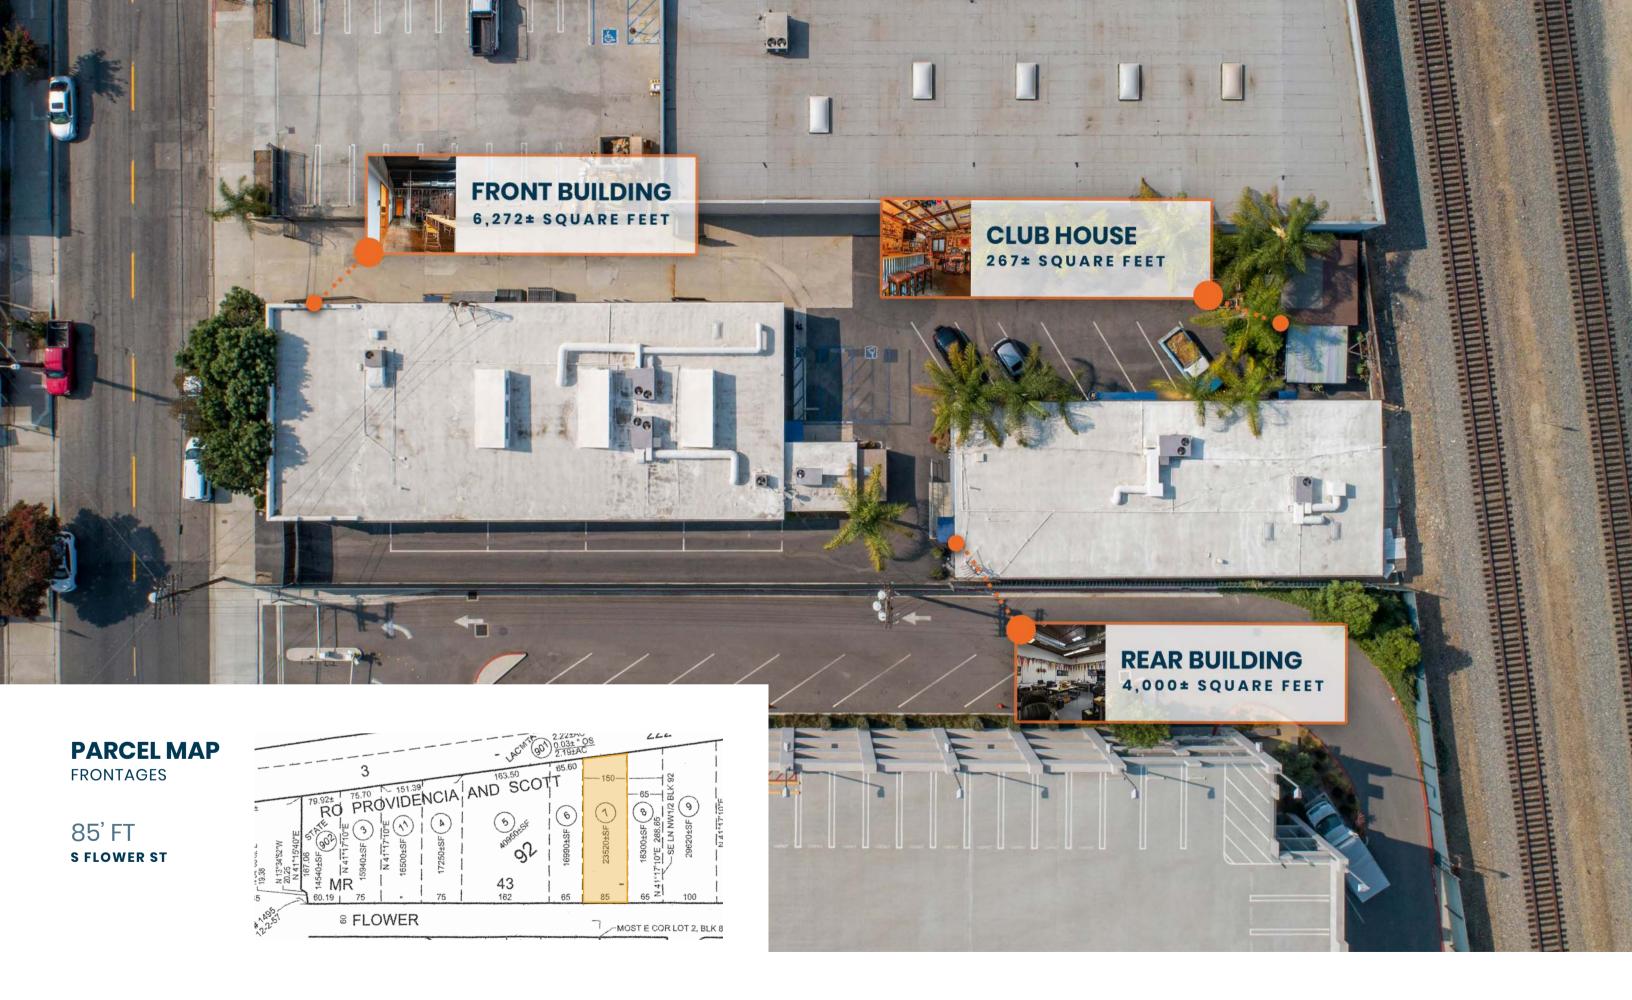

## **726 SOUTH FLOWER ST**

POST-PRODUCTION INDUSTRIAL BLDG

Stratton International is pleased to present the opportunity to purchase 726 S Flower St, a 10,272± square feet owner occupied industrial property configured as post-production studio space. The property consists of a single M2 zoned parcel (2453–042–007) totaling approximately 23,518 square feet of land area with two industrial freestanding buildings totaling 10,272± of usable square feet. Each building features it's own 10'x10' ground-level truck door.

The property features excellent ingress/egress with two separate gated curb-cuts, making this an excellent owner/user, multi-tenant, or single-tenant investment opportunity. Located at the rear of the property is approximately 267 square feet of freestanding bonus space currently built-out as a private employee lounge with attached covered deck. The property features extensive improvements and was recently renovated with a brand new roof.

Industrial PROPERTY TYPE

1943 YEAR BUILT

10,272± SF BUILDING SIZE

23,518 SF LOT SIZE

] STORIES

14'
CEILING HT

M2 zoning

100% occupancy

1.85/1,000 SF PARKING

19 SPACES

1600A/240v 3P/3W POWER

2453-042-007 PARCEL No.

LOCATION SUMMARY