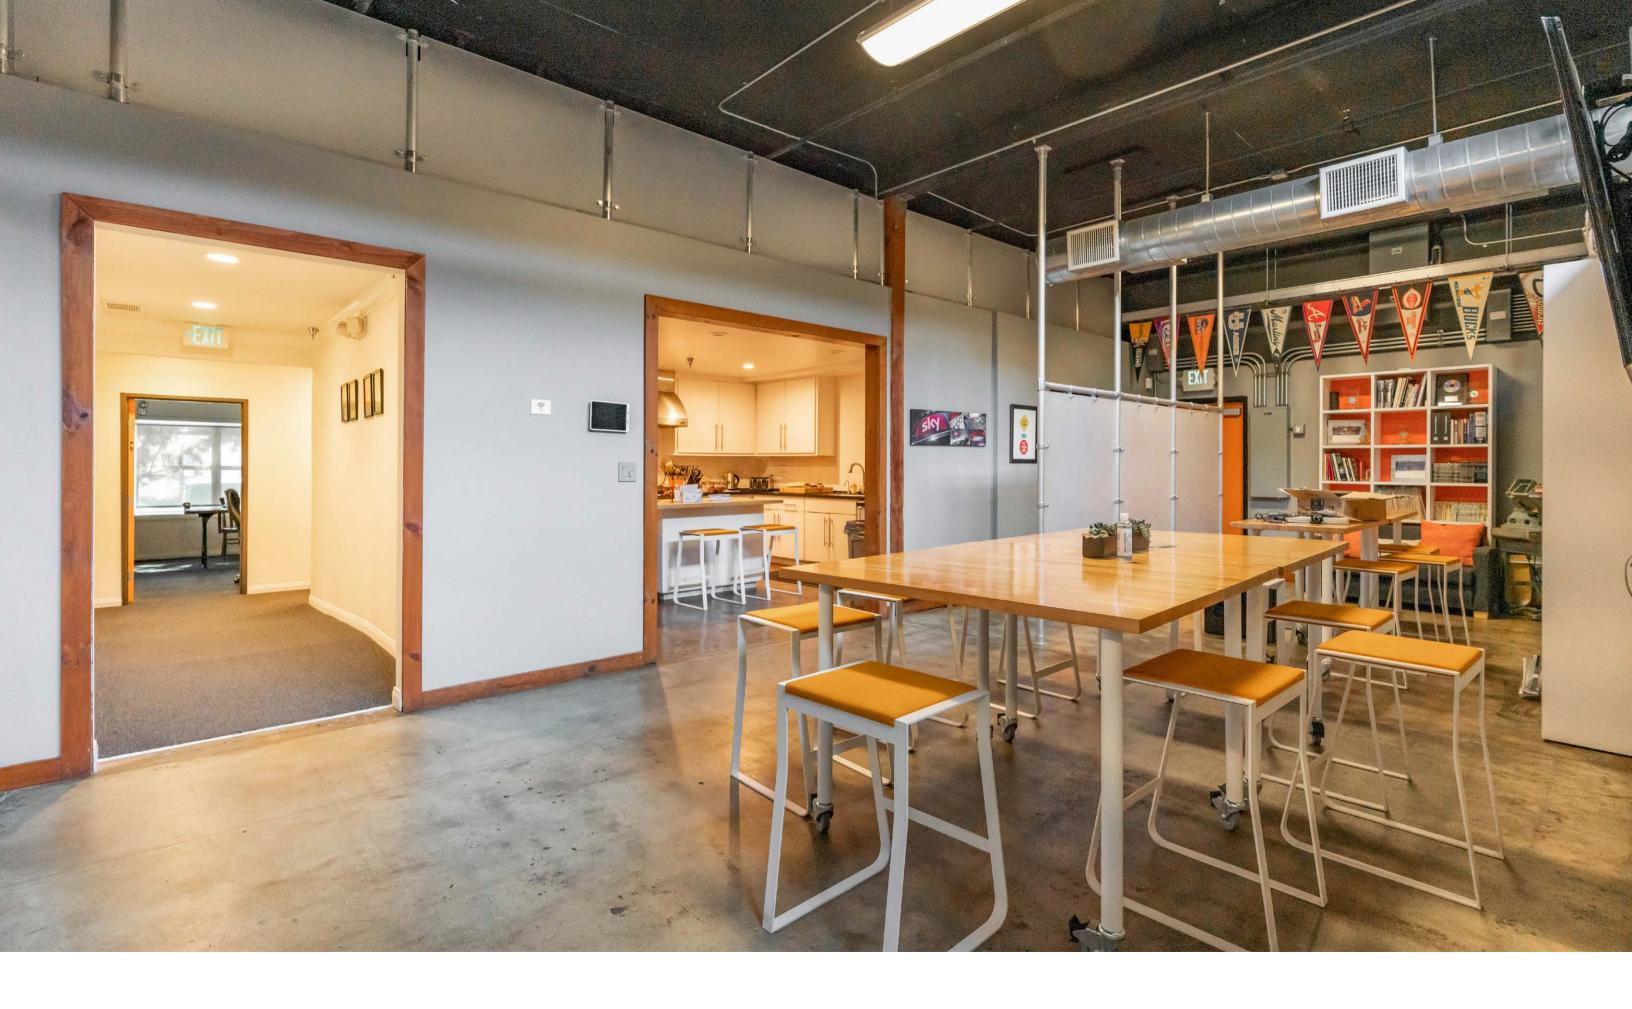

dings totaling 10,272± of usable square feet. Each building features it's own 10'x10' ground-level truck door.

The property features excellent ingress/egress with two separate gated curb-cuts, making this an excellent owner/user, multi-tenant, or single-tenant investment opportunity. Located at the rear of the property is approximately 267 square feet of freestanding bonus space currently built-out as a private employee lounge with attached covered deck. The property features extensive improvements and was recently renovated with a brand new roof.

Industrial PROPERTY TYPE

1943 YEAR BUILT

10,272± SF BUILDING SIZE

23,518 SF LOT SIZE

] STORIES

14'
CEILING HT

M2 zoning

100% occupancy

1.85/1,000 SF PARKING

19 SPACES

1600A/240v 3P/3W POWER

2453-042-007 PARCEL No.



























LOCATION SUMMARY

# BURBANK MEDIA DISTRICT

Located in the media capital of the world, Burbank is home to world-famous TV & movie studios including The Walt Disney Company, Warner Bros. Studios, ABC Television and many more. Burbank has positioned itself as a business friendly city with numerous tax incentives and free resources for businesses. Situated mid-block between Alameda and Providencia Ave, 726 South Flower Street is adjacent to IKEA, Ralphs and CarMax. Enjoy easy access to San Fernando Valley with only a few minutes drive from the 5, 134, 170 and 101 Freeways.



## **BURBANK DEMOGRAPHICS**



## 726 S FLOWER ST BURBANK, CA 91502

### **FRONT BUILDING**

#### **3D TOUR**

SCAN, TAP or CLICK!





## 726 S FLOWER ST BURBANK, CA 91502

### **REAR BUILDING**

## **3D TOUR**