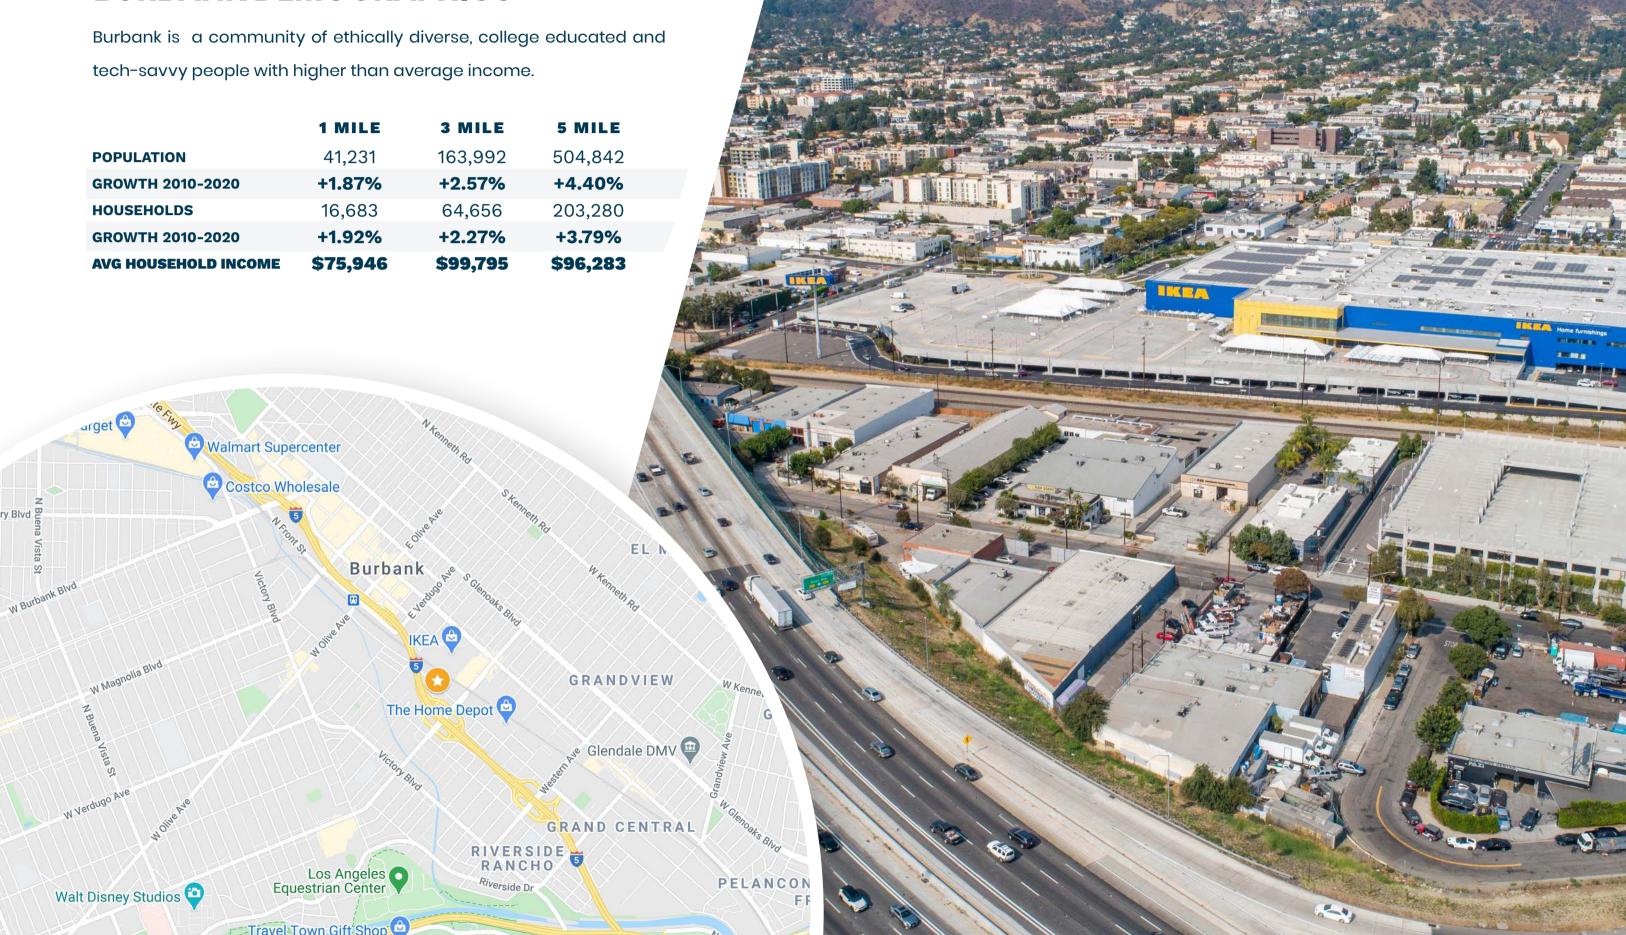

## **BURBANK DEMOGRAPHICS**

# BURBANK MEDIA DISTRICT

Located in the media capital of the world, Burbank is home to world-famous TV & movie studios including The Walt Disney Company, Warner Bros. Studios, ABC Television and many more. Burbank has positioned itself as a business friendly city with numerous tax incentives and free resources for businesses. Situated mid-block between Alameda and Providencia Ave, 726 South Flower Street is adjacent to IKEA, Ralphs and CarMax. Enjoy easy access to San Fernando Valley with only a few minutes drive from the 5, 134, 170 and 101 Freeways.