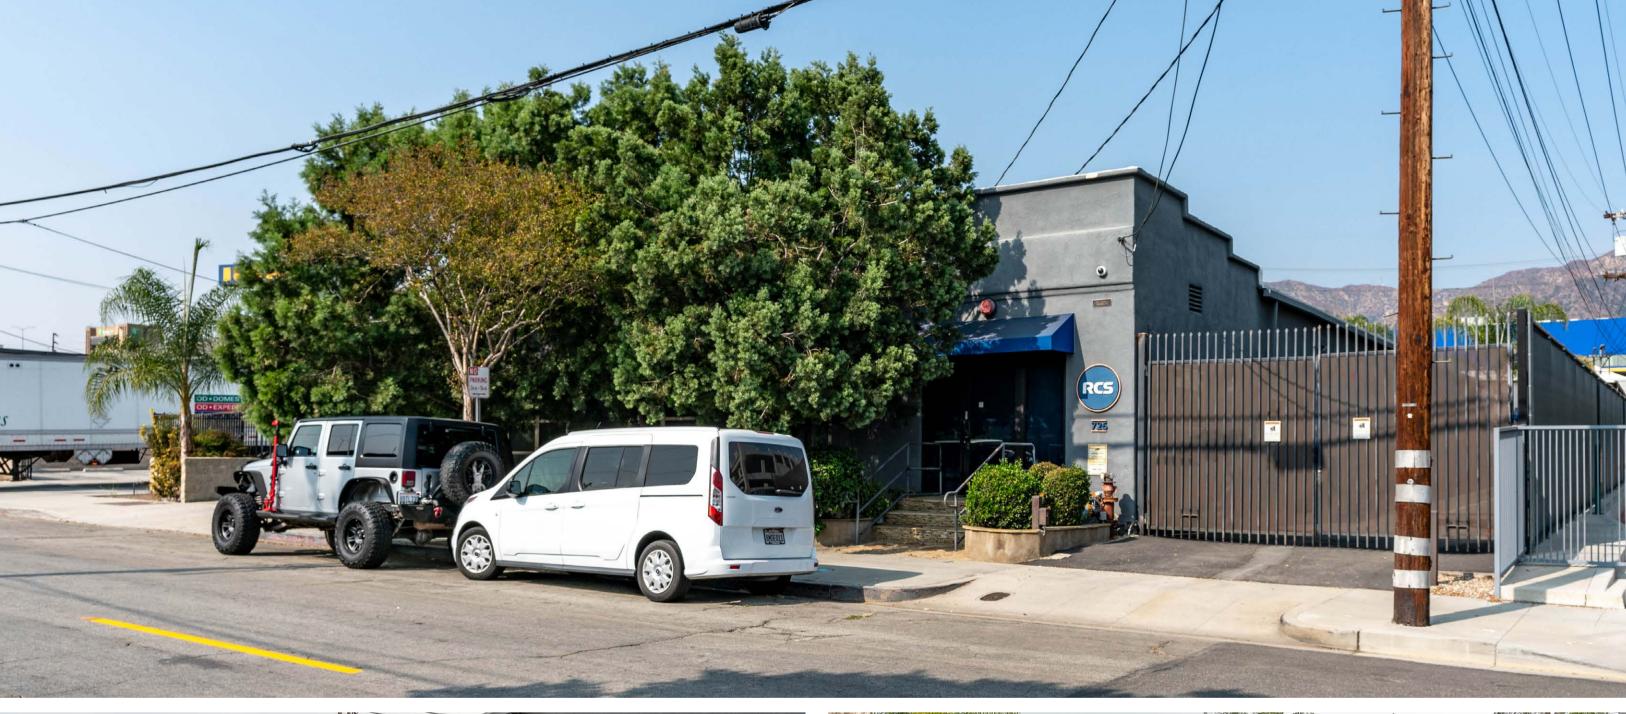

## **726 SOUTH FLOWER ST**

POST-PRODUCTION INDUSTRIAL BLDG

Stratton International is pleased to present the opportunity to purchase 726 S Flower St, a 10,272± square feet owner occupied industrial property configured as post-production studio space. The property consists of a single M2 zoned parcel (2453–042–007) totaling approximately 23,518 square feet of land area with two industrial freestanding buildings totaling 10,272± of usable square feet. Each building features it's own 10'x10' ground-level truck door.

The property features excellent ingress/egress with two separate gated curb-cuts, making this an excellent owner/user, multi-tenant, or single-tenant investment opportunity. Located at the rear of the property is approximately 267 square feet of freestanding bonus space currently built-out as a private employee lounge with attached covered deck. The property features extensive improvements and was recently renovated with a brand new roof.