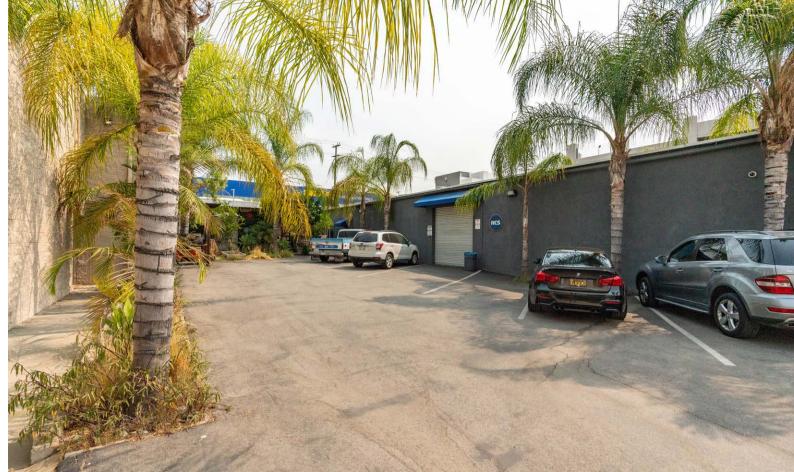

g buildings totaling 10,272± of usable square feet. Each building features it's own 10'x10' ground-level truck door.

The property features excellent ingress/egress with two separate gated curb-cuts, making this an excellent owner/user, multi-tenant, or single-tenant investment opportunity. Located at the rear of the property is approximately 267 square feet of freestanding bonus space currently built-out as a private employee lounge with attached covered deck. The property features extensive improvements and was recently renovated with a brand new roof.

Industrial PROPERTY TYPE

1943 YEAR BUILT

10,272± SF BUILDING SIZE

23,518 SF LOT SIZE

] STORIES

14'
CEILING HT

M2 zoning

100% occupancy

1.85/1,000 SF PARKING

19 SPACES

1600A/240v 3P/3W POWER

2453-042-007 PARCEL No.



























LOCATION SUMMARY

# BURBANK MEDIA DISTRICT

Located in the media capital of the world, Burbank is home to world-famous TV & movie studios including The Walt Disney Company, Warner Bros. Studios, ABC Television and many more. Burbank has positioned itself as a business friendly city with numerous tax incentives and free resources for businesses. Situated mid-block between Alameda and Providencia Ave, 726 South Flower Street is adjacent to IKEA, Ralphs and CarMax. Enjoy easy access to San Fernando Valley with only a few minutes drive from the 5, 134, 170 and 101 Freeways.



## **BURBANK DEMOGRAPHICS**



## 726 S FLOWER ST BURBANK, CA 91502

### **FRONT BUILDING**

#### **3D TOUR**

SCAN, TAP or CLICK!





## 726 S FLOWER ST BURBANK, CA 91502

### **REAR BUILDING**

## **3D T