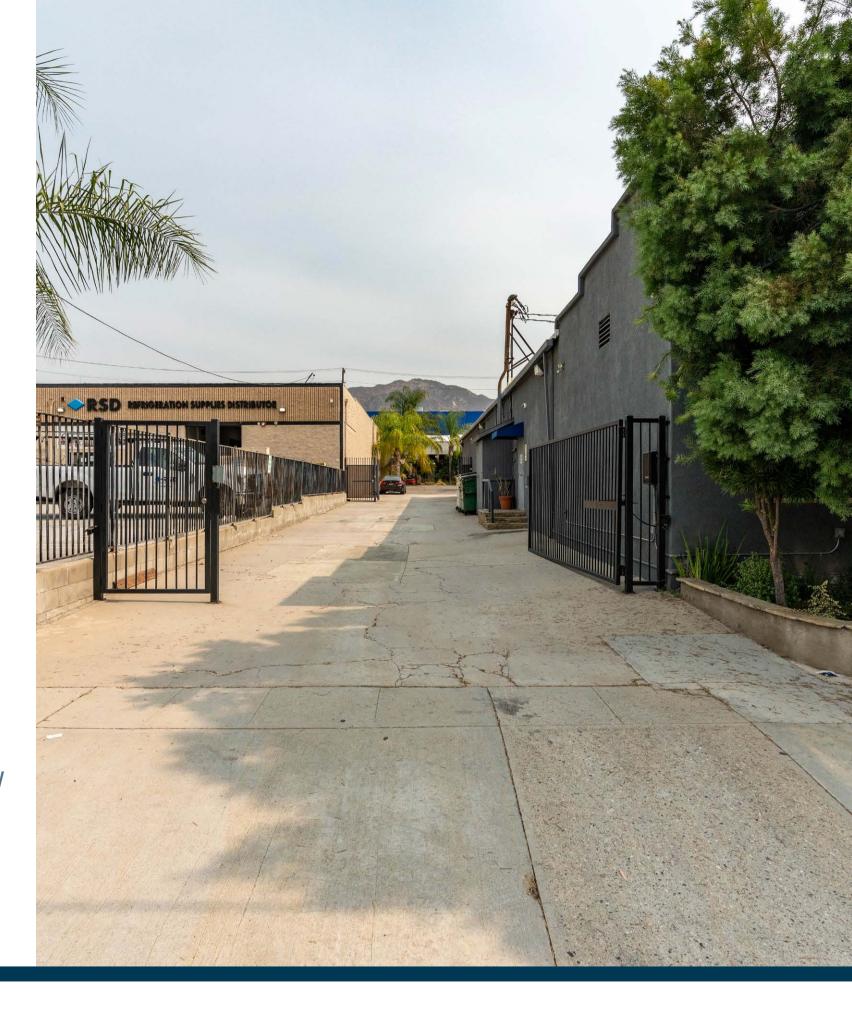

The property features excellent ingress/egress with two separate gated curb-cuts, making this an excellent owner/user, multi-tenant, or single-tenant investment opportunity. Located at the rear of the property is approximately 267 square feet of freestanding bonus space currently built-out as a private employee lounge with attached covered deck. The property features extensive improvements and was recently renovated with a brand new roof.