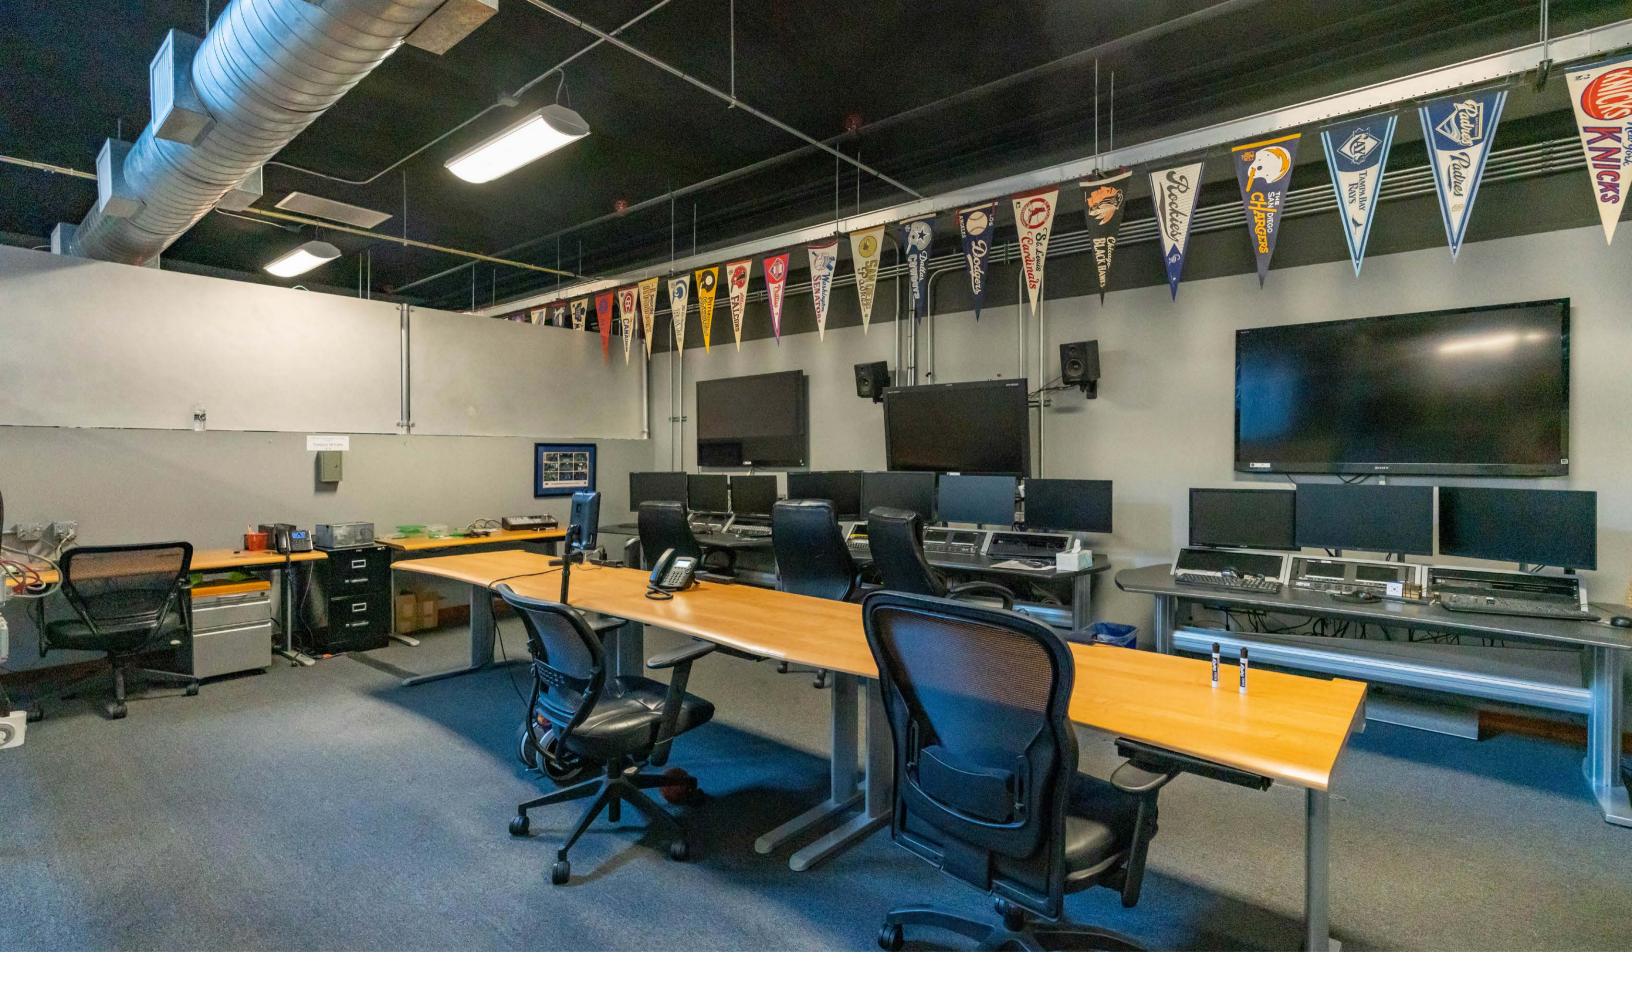

s totaling 10,272± of usable square feet. Each building features it's own 10'x10' ground-level truck door.

The property features excellent ingress/egress with two separate gated curb-cuts, making this an excellent owner/user, multi-tenant, or single-tenant investment opportunity. Located at the rear of the property is approximately 267 square feet of freestanding bonus space currently built-out as a private employee lounge with attached covered deck. The property features extensive improvements and was recently renovated with a brand new roof.

Industrial PROPERTY TYPE

1943 YEAR BUILT

10,272± SF BUILDING SIZE

23,518 SF LOT SIZE

] STORIES

14'
CEILING HT

M2 zoning

100% occupancy

1.85/1,000 SF PARKING

19 SPACES

1600A/240v 3P/3W POWER

2453-042-007 PARCEL No.



























LOCATION SUMMARY

# BURBANK MEDIA DISTRICT

Located in the media capital of the world, Burbank is home to world-famous TV & movie studios including The Walt Disney Company, Warner Bros. Studios, ABC Television and many more. Burbank has positioned itself as a business friendly city with numerous tax incentives and free resources for businesses. Situated mid-block between Alameda and Providencia Ave, 726 South Flower Street is adjacent to IKEA, Ralphs and CarMax. Enjoy easy access to San Fernando Valley with only a few minutes drive from the 5, 134, 170 and 101 Freeways.



## **BURBANK DEMOGRAPHICS**



## 726 S FLOWER ST BURBANK, CA 91502

### **FRONT BUILDING**

#### **3D TOUR**

SCAN, TAP or CLICK!





## 726 S FLOWER ST BURBANK, CA 91502

### **REAR BUILDING**

## **3D TOUR**

SCA