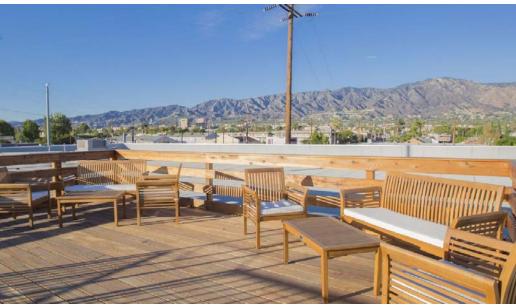

### **1001 S VICTORY BLVD**

COMPLETE POST-PRODUCTION STUDIO & CREATIVE SPACE

Stratton International is pleased to present 1001 S Victory Blvd, a 17,257 sq.ft. post-production facility in Burbank, CA. The two-story property features a massive 5,200 sq.ft. fully soundproof main stage with dock-high loading. 1001 S Victory provides the stages, offices, lounges, studios, kitchens and quarters required for production through final strike and wrap. Contact Stratton International for lease terms on this incredible creative space.