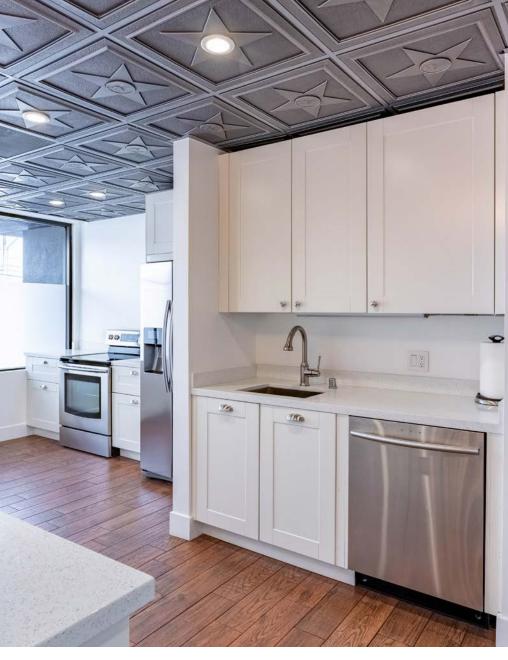

### **1001 S VICTORY BLVD**

COMPLETE POST-PRODUCTION STUDIO & CREATIVE SPACE

Stratton International is pleased to present 1001 S Victory Blvd, a 17,257 sq.ft. post-production facility in Burbank, CA. The two-story property features a massive 5,200 sq.ft. fully soundproof main stage with dock-high loading. 1001 S Victory provides the stages, offices, lounges, studios, kitchens and quarters required for production through final strike and wrap. Contact Stratton International for lease terms on this incredible creative space.