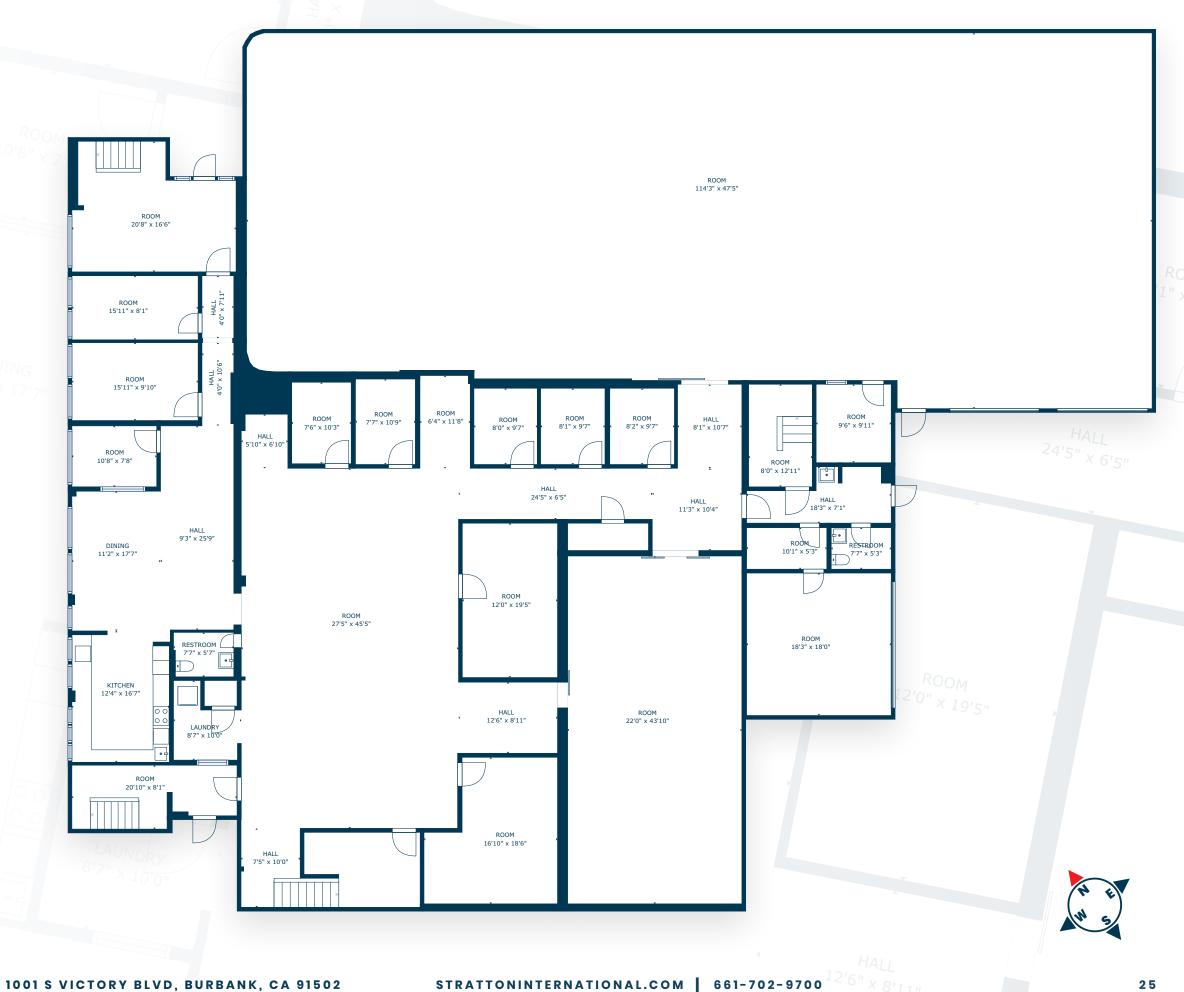

tive space.

| PROPERTY TYPE   | POST PRODUCTION / STUDIO   |
|-----------------|----------------------------|
| BUILDING SQ.FT  | 17,257                     |
| LOT SIZE SQ.FT  | 22,991                     |
| OCCUPANCY       | SINGLE OR MULTI            |
| YEAR BUILT      |                            |
| FLOORS          | 2                          |
| DOCK HIGH DOORS | 3x 8'X8'                   |
| APN(S)          | 5625-019-033, 5625-019-037 |
| CEILING HEIGHT  | 12'-22'                    |
| PARKING SPACES  | 24                         |
| ZONING          | C4                         |
| POWER           | 1000A/244-480V 3P 4W       |



STRATTONINTERNATIONAL.COM 661-702-9700





















































# **Ground Floor**

**3D TOUR** SCAN, TAP or CLICK!





# **Second Floor**

**3D TOUR** SCAN, TAP or CLICK!



26



### 1001 S VICTORY BLVD

BURBANK, CA 91502

#### **FOR LEASE**

### **Daniel Stratton**Senior Associate

661-414-6364
Daniel@StrattonInternational.com
CA DRE #01986597

STRATTON INTERNATIONAL

The information in this brochure has been obtained from sources believed to be reliable. While we do not doubt its accuracy, we have not verified it and make no guarantee, warranty or representation about it. It is your responsibility to independently confirm its accuracy and completeness.

All product names, logos, and brands are property of their respective owners. All company, product and service names used in this brochure are for identification purposes only. Use of these names, logos, and brands does not imply endorsement.