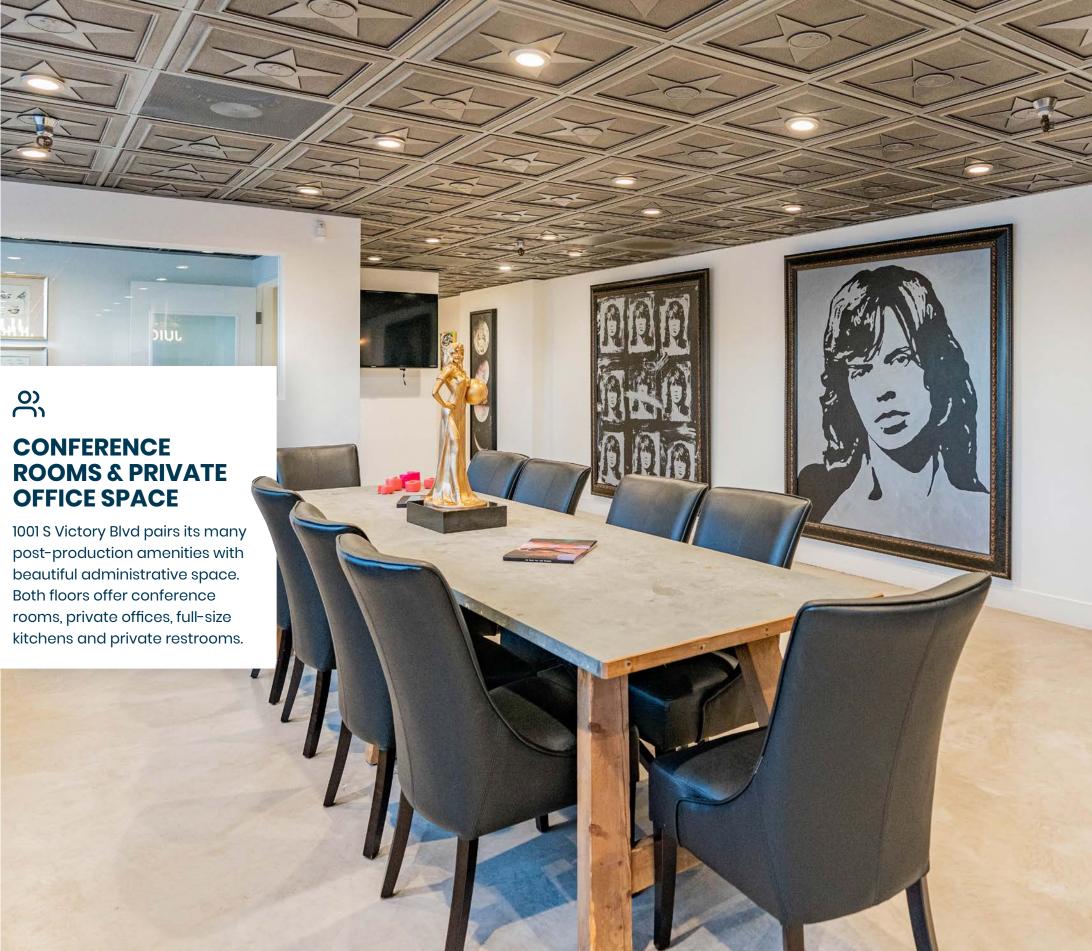

### **1001 S VICTORY BLVD**

COMPLETE POST-PRODUCTION STUDIO & CREATIVE SPACE

Stratton International is pleased to present 1001 S Victory Blvd, a 17,257 sq.ft. post-production facility in Burbank, CA. The two-story property features a massive 5,200 sq.ft. fully soundproof main stage with dock-high loading. 1001 S Victory provides the stages, offices, lounges, studios, kitchens and quarters required for production through final strike and wrap. Contact Stratton International for lease terms on this incredible creative space.