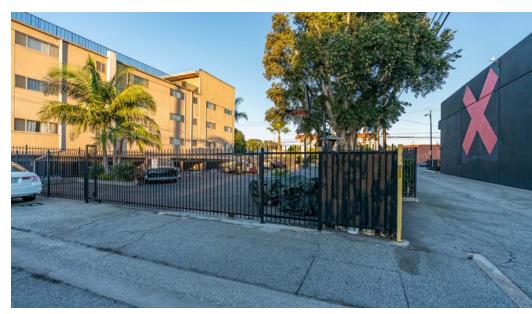

### **1001 S VICTORY BLVD**

COMPLETE POST-PRODUCTION STUDIO & CREATIVE SPACE

Stratton International is pleased to present 1001 S Victory Blvd, a 17,257 sq.ft. post-production facility in Burbank, CA. The two-story property features a massive 5,200 sq.ft. fully soundproof main stage with dock-high loading. 1001 S Victory provides the stages, offices, lounges, studios, kitchens and quarters required for production through final strike and wrap. Contact Stratton International for lease terms on this incredible creative space.

### 1001 S VICTORY BLVD

BURBANK, CA 91502