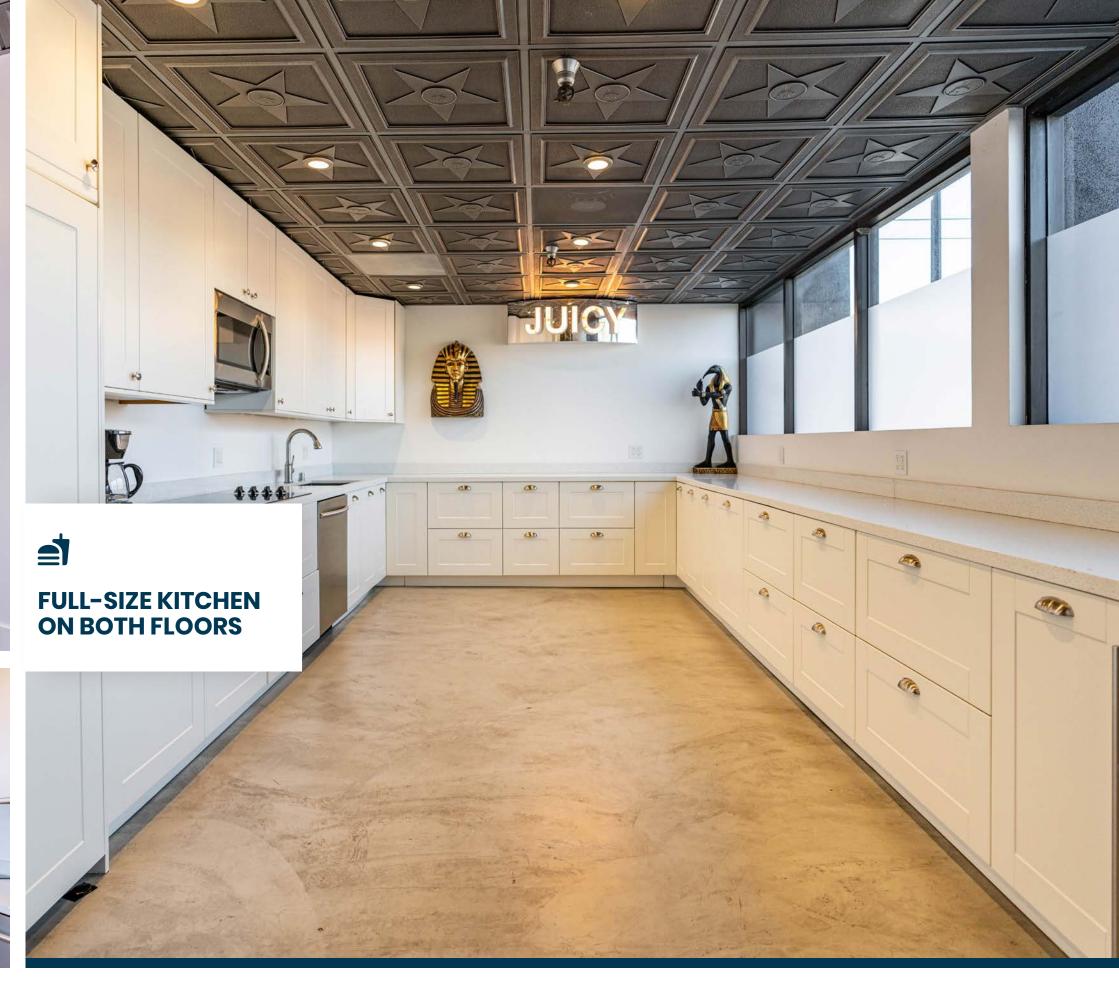

### **1001 S VICTORY BLVD**

COMPLETE POST-PRODUCTION STUDIO & CREATIVE SPACE

Stratton International is pleased to present 1001 S Victory Blvd, a 17,257 sq.ft. post-production facility in Burbank, CA. The two-story property features a massive 5,200 sq.ft. fully soundproof main stage with dock-high loading. 1001 S Victory provides the stages, offices, lounges, studios, kitchens and quarters required for production through final strike and wrap. Contact Stratton International for lease terms on this incredible creative space.