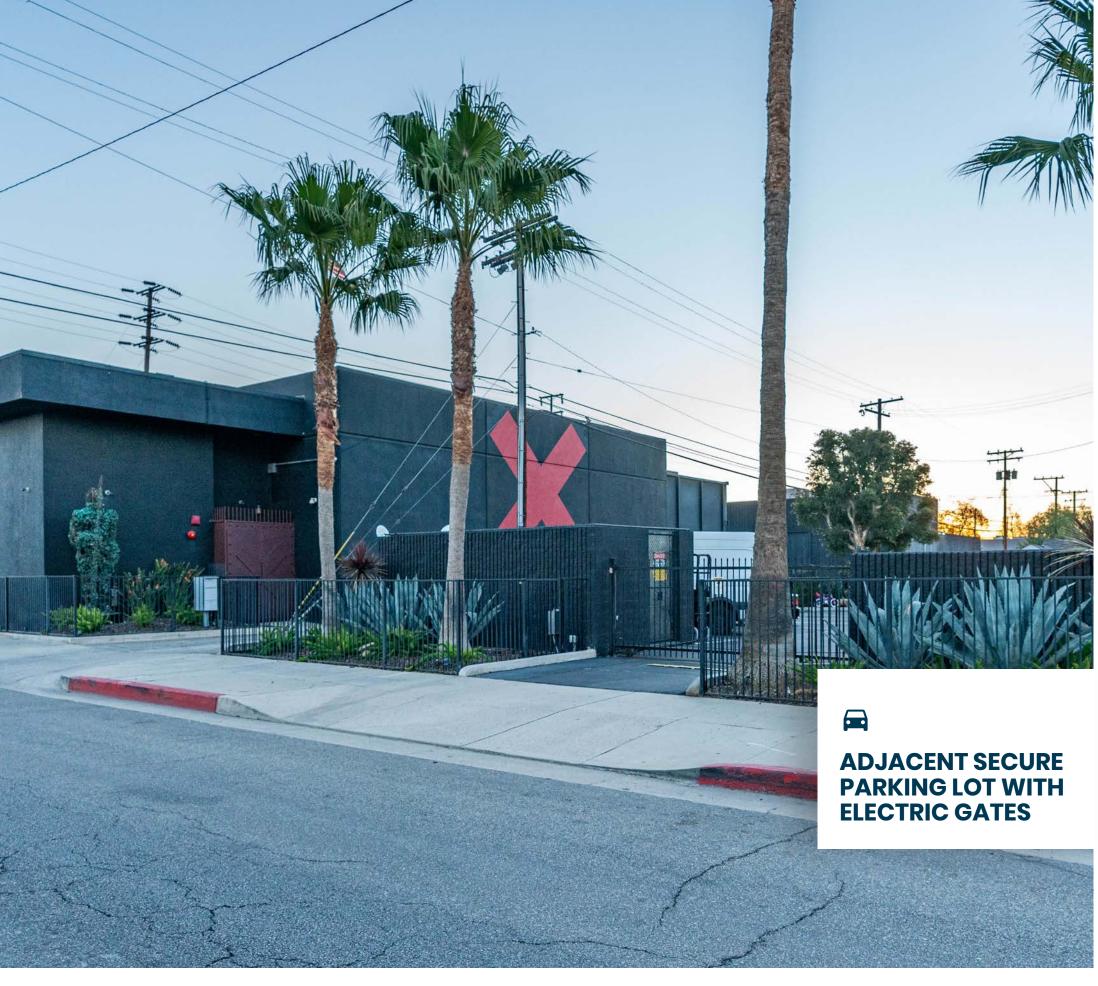

### **1001 S VICTORY BLVD**

COMPLETE POST-PRODUCTION STUDIO & CREATIVE SPACE

Stratton International is pleased to present 1001 S Victory Blvd, a 17,257 sq.ft. post-production facility in Burbank, CA. The two-story property features a massive 5,200 sq.ft. fully soundproof main stage with dock-high loading. 1001 S Victory provides the stages, offices, lounges, studios, kitchens and quarters required for production through final strike and wrap. Contact Stratton International for lease terms on this incredible creative space.