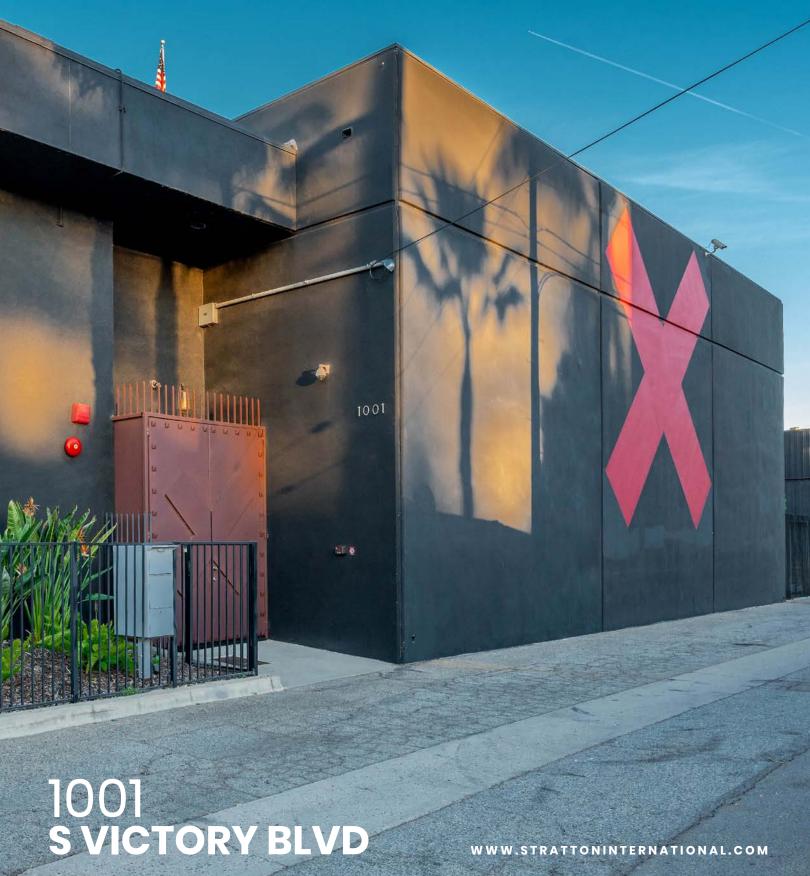

#### **FOR LEASE**

WWW.STRATTONINTERNATIONAL.COM

1001 S VICTORY BLVD

**BURBANK, CA 91502** 

**FOR LEASE** 

### **1001 S VICTORY BLVD**

COMPLETE POST-PRODUCTION STUDIO & CREATIVE SPACE

Stratton International is pleased to present 1001 S Victory Blvd, a 17,257 sq.ft. post-production facility in Burbank, CA. The two-story property features a massive 5,200 sq.ft. fully soundproof main stage with dock-high loading. 1001 S Victory provides the stages, offices, lounges, studios, kitchens and quarters required for production through final strike and wrap. Contact Stratton International for lease terms on this incredible creative space.