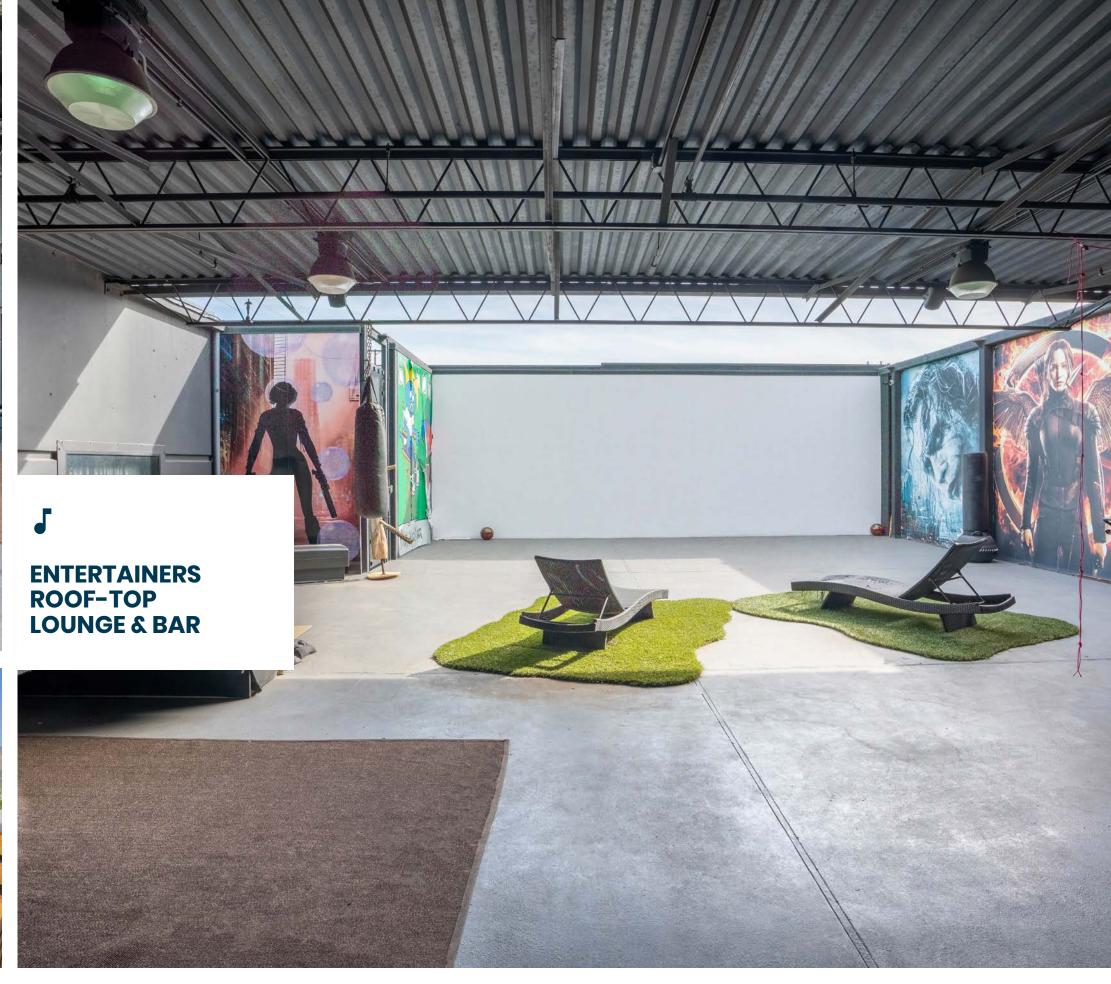

### **1001 S VICTORY BLVD**

COMPLETE POST-PRODUCTION STUDIO & CREATIVE SPACE

Stratton International is pleased to present 1001 S Victory Blvd, a 17,257 sq.ft. post-production facility in Burbank, CA. The two-story property features a massive 5,200 sq.ft. fully soundproof main stage with dock-high loading. 1001 S Victory provides the stages, offices, lounges, studios, kitchens and quarters required for production through final strike and wrap. Contact Stratton International for lease terms on this incredible creative space.

# **Second Floor**

**3D TOUR** SCAN, TAP or CLICK!

26