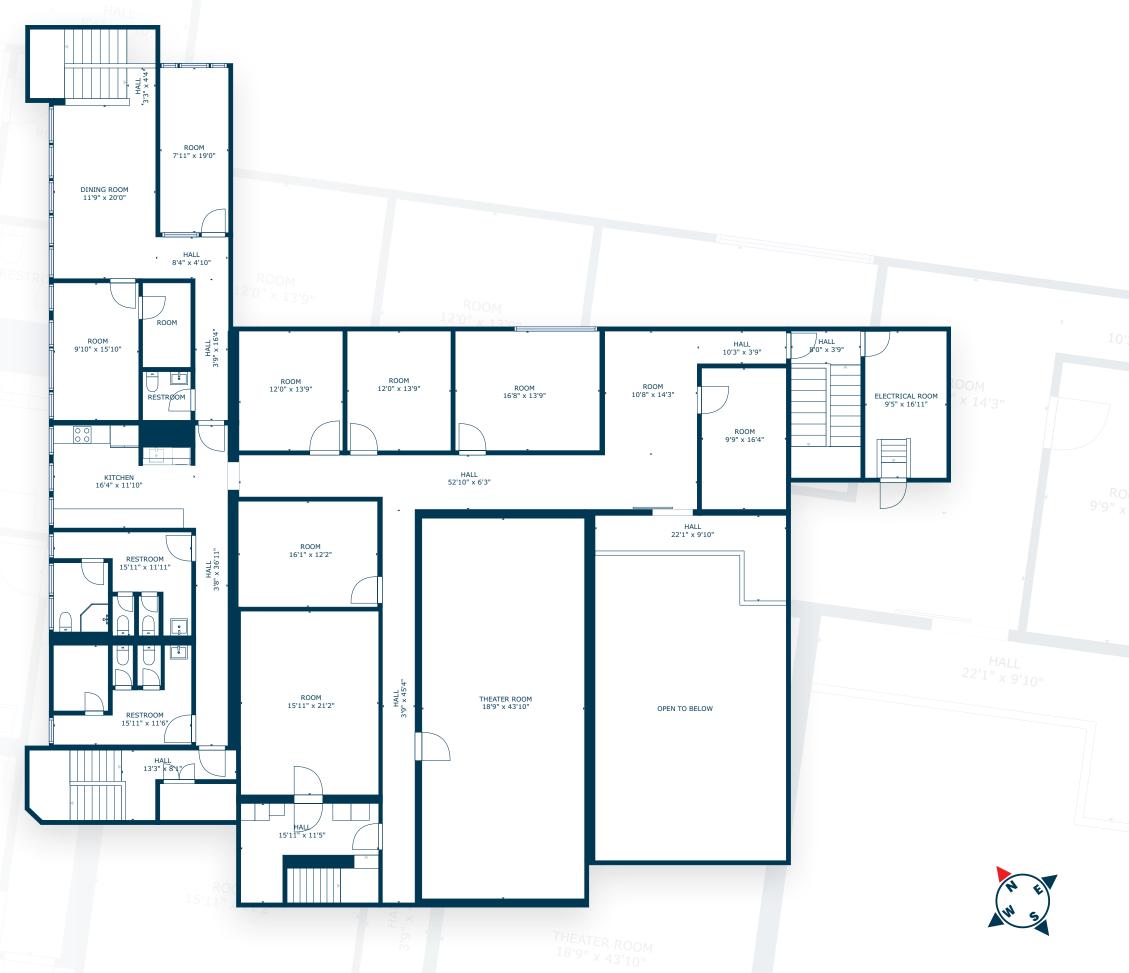

|-----------------|----------------------------|
| BUILDING SQ.FT  | 17,257                     |
| LOT SIZE SQ.FT  | 22,991                     |
| OCCUPANCY       | SINGLE OR MULTI            |
| YEAR BUILT      |                            |
| FLOORS          | 2                          |
| DOCK HIGH DOORS | 3x 8'X8'                   |
| APN(S)          | 5625-019-033, 5625-019-037 |
| CEILING HEIGHT  | 12'-22'                    |
| PARKING SPACES  | 24                         |
| ZONING          | C4                         |
| POWER           | 1000A/244-480V 3P 4W       |



STRATTONINTERNATIONAL.COM 661-702-9700





















































# **Ground Floor**

**3D TOUR** SCAN, TAP or CLICK!





# **Second Floor**

**3D TOUR** SCAN, TAP or CLICK!



26



### 1001 S VICTORY BLVD

BURBANK, CA 91502

#### **FOR LEASE**

### **Daniel Stratton**Senior Associate

661-414-6364
Daniel@StrattonInternational.com
CA DRE #01986597

STRATTON INTERNATIONAL

The information in this brochure has been obtained from sources believed to be reliable. While we do not doubt its accuracy, we have not verified it and make no guarantee, warranty or representation about it. It is your responsibility to independently confirm its accuracy and completeness.

All product names, logos, and brands are property of their respective owners. All company, product and service names used in this brochure are for identification purposes only. Use of these names, logos, and brands does not imply endorsement.