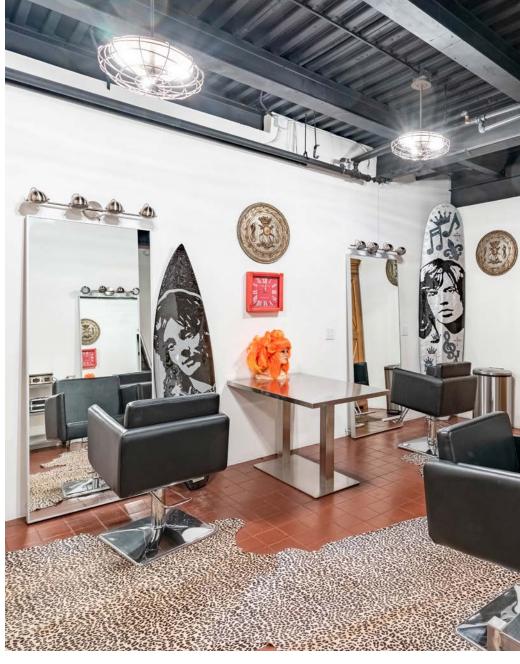

### **1001 S VICTORY BLVD**

COMPLETE POST-PRODUCTION STUDIO & CREATIVE SPACE

Stratton International is pleased to present 1001 S Victory Blvd, a 17,257 sq.ft. post-production facility in Burbank, CA. The two-story property features a massive 5,200 sq.ft. fully soundproof main stage with dock-high loading. 1001 S Victory provides the stages, offices, lounges, studios, kitchens and quarters required for production through final strike and wrap. Contact Stratton International for lease terms on this incredible creative space.