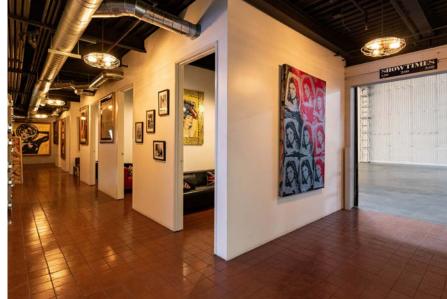

### **1001 S VICTORY BLVD**

COMPLETE POST-PRODUCTION STUDIO & CREATIVE SPACE

Stratton International is pleased to present 1001 S Victory Blvd, a 17,257 sq.ft. post-production facility in Burbank, CA. The two-story property features a massive 5,200 sq.ft. fully soundproof main stage with dock-high loading. 1001 S Victory provides the stages, offices, lounges, studios, kitchens and quarters required for production through final strike and wrap. Contact Stratton International for lease terms on this incredible creative space.