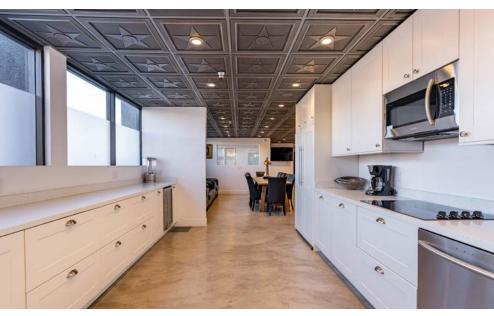

### **1001 S VICTORY BLVD**

COMPLETE POST-PRODUCTION STUDIO & CREATIVE SPACE

Stratton International is pleased to present 1001 S Victory Blvd, a 17,257 sq.ft. post-production facility in Burbank, CA. The two-story property features a massive 5,200 sq.ft. fully soundproof main stage with dock-high loading. 1001 S Victory provides the stages, offices, lounges, studios, kitchens and quarters required for production through final strike and wrap. Contact Stratton International for lease terms on this incredible creative space.