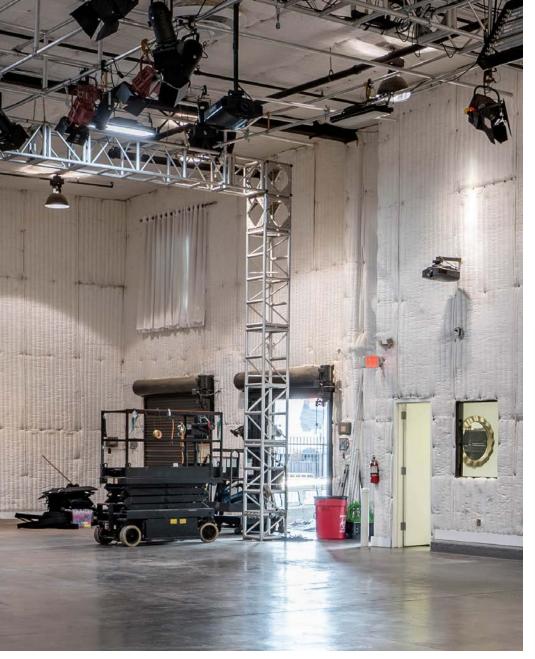

### **1001 S VICTORY BLVD**

COMPLETE POST-PRODUCTION STUDIO & CREATIVE SPACE

Stratton International is pleased to present 1001 S Victory Blvd, a 17,257 sq.ft. post-production facility in Burbank, CA. The two-story property features a massive 5,200 sq.ft. fully soundproof main stage with dock-high loading. 1001 S Victory provides the stages, offices, lounges, studios, kitchens and quarters required for production through final strike and wrap. Contact Stratton International for lease terms on this incredible creative space.

| PROPERTY TYPE   | POST PRODUCTION / STUDIO   |
|-----------------|----------------------------|
| BUILDING SQ.FT  | 17,257                     |
| LOT SIZE SQ.FT  | 22,991                     |
| OCCUPANCY       | SINGLE OR MULTI            |
| YEAR BUILT      |                            |
| FLOORS          | 2                          |
| DOCK HIGH DOORS | 3x 8'X8'                   |
| APN(S)          | 5625-019-033, 5625-019-037 |
| CEILING HEIGHT  | 12'-22'                    |
| PARKING SPACES  | 24                         |
| ZONING          | C4                         |
| POWER           | 1000A/244-480V 3P 4W       |

# **Ground Floor**

**3D TOUR** SCAN, TAP or CLICK!