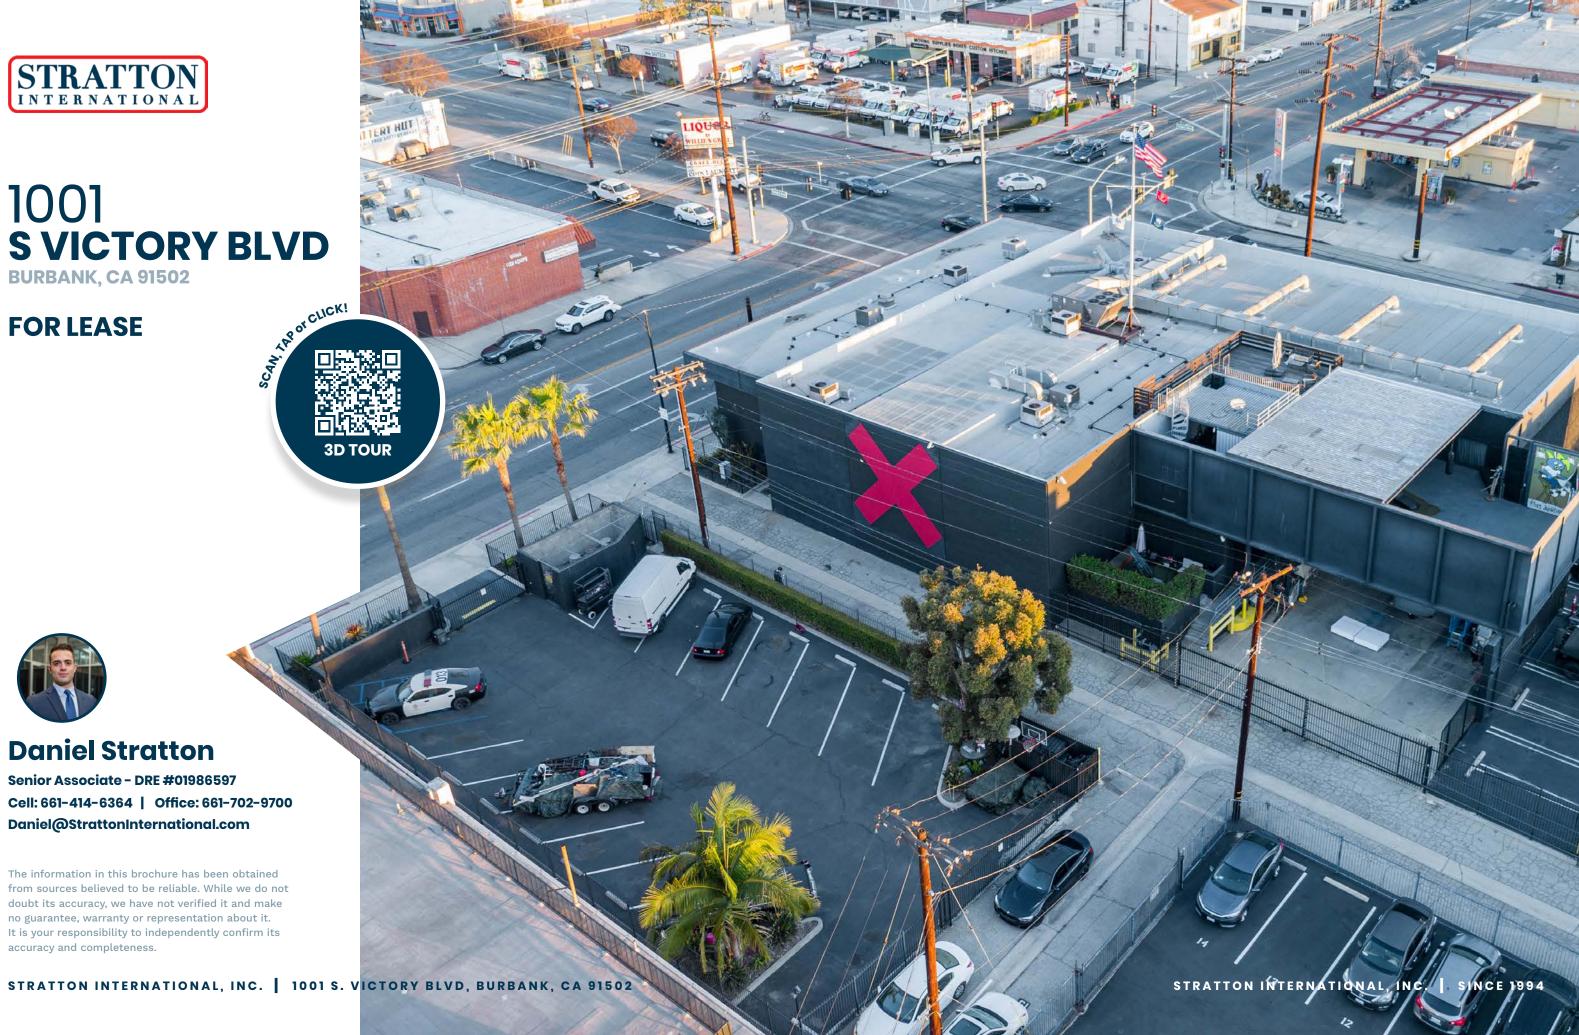

#### **FOR LEASE**

WWW.STRATTONINTERNATIONAL.COM

1001 S VICTORY BLVD

**BURBANK, CA 91502** 

**FOR LEASE** 

### **1001 S VICTORY BLVD**

COMPLETE POST-PRODUCTION STUDIO & CREATIVE SPACE

Stratton International is pleased to present 1001 S Victory Blvd, a 17,257 sq.ft. post-production facility in Burbank, CA. The two-story property features a massive 5,200 sq.ft. fully soundproof main stage with dock-high loading. 1001 S Victory provides the stages, offices, lounges, studios, kitchens and quarters required for production through final strike and wrap. Contact Stratton International for lease terms on this incredible creative space.

| PROPERTY TYPE   | POST PRODUCTION / STUDIO   |
|-----------------|----------------------------|
| BUILDING SQ.FT  | 17,257                     |
| LOT SIZE SQ.FT  | 22,991                     |
| OCCUPANCY       | SINGLE OR MULTI            |
| YEAR BUILT      |                            |
| FLOORS          | 2                          |
| DOCK HIGH DOORS | 3x 8'X8'                   |
| APN(S)          | 5625-019-033, 5625-019-037 |
| CEILING HEIGHT  | 12'-22'                    |
| PARKING SPACES  | 24                         |
| ZONING          | C4                         |
| POWER           | 1000A/244-480V 3P 4W       |