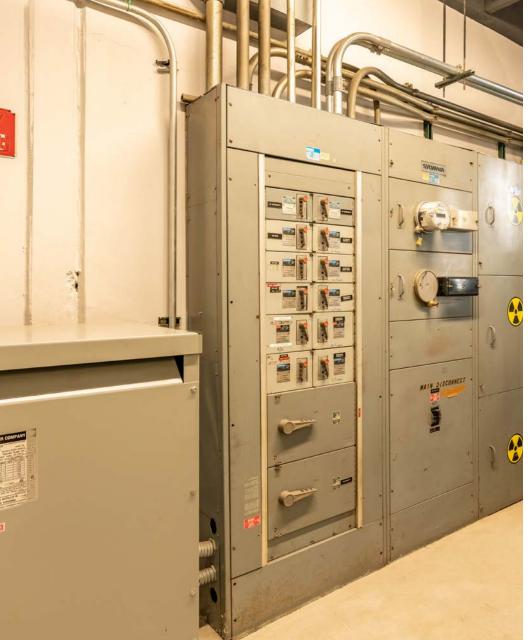

| PROPERTY TYPE   | POST PRODUCTION / STUDIO   |
|-----------------|----------------------------|
| BUILDING SQ.FT  | 17,257                     |
| LOT SIZE SQ.FT  | 22,991                     |
| OCCUPANCY       | SINGLE OR MULTI            |
| YEAR BUILT      |                            |
| FLOORS          | 2                          |
| DOCK HIGH DOORS | 3x 8'X8'                   |
| APN(S)          | 5625-019-033, 5625-019-037 |
| CEILING HEIGHT  | 12'-22'                    |
| PARKING SPACES  | 24                         |
| ZONING          | C4                         |
| POWER           | 1000A/244-480V 3P 4W       |