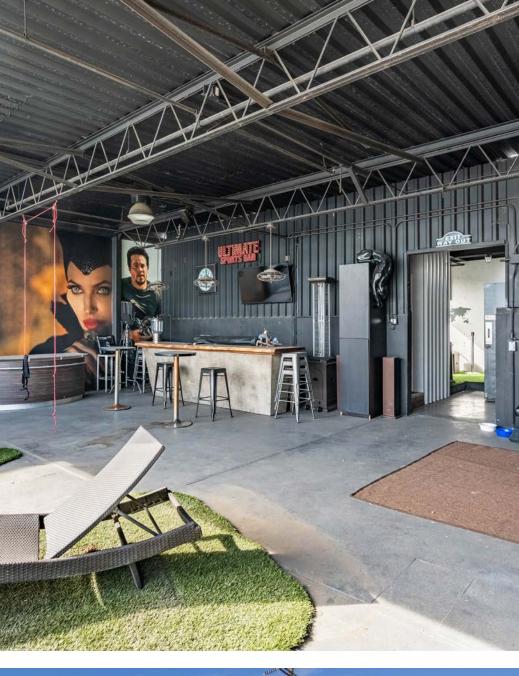

### **1001 S VICTORY BLVD**

COMPLETE POST-PRODUCTION STUDIO & CREATIVE SPACE

Stratton International is pleased to present 1001 S Victory Blvd, a 17,257 sq.ft. post-production facility in Burbank, CA. The two-story property features a massive 5,200 sq.ft. fully soundproof main stage with dock-high loading. 1001 S Victory provides the stages, offices, lounges, studios, kitchens and quarters required for production through final strike and wrap. Contact Stratton International for lease terms on this incredible creative space.

# **Second Floor**

**3D TOUR** SCAN, TAP or CLICK!

26