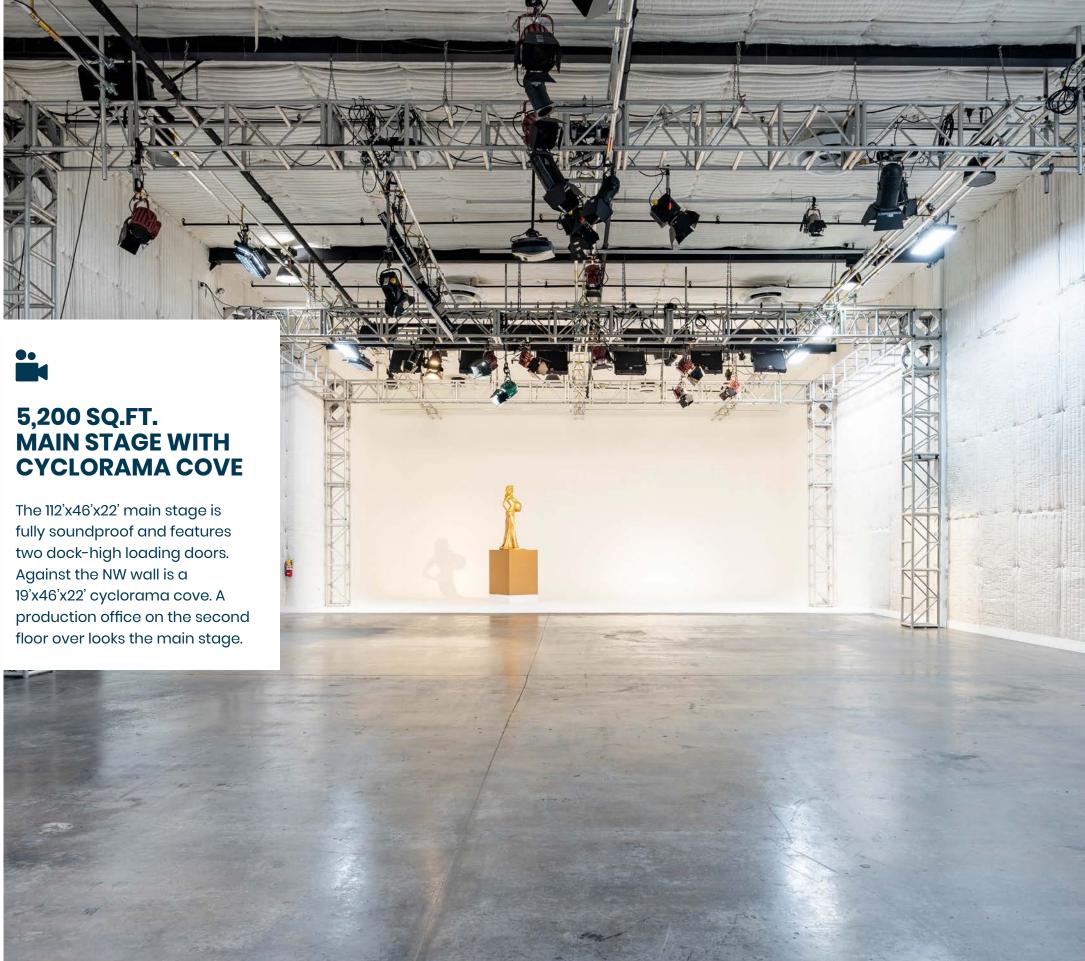

### **1001 S VICTORY BLVD**

COMPLETE POST-PRODUCTION STUDIO & CREATIVE SPACE

Stratton International is pleased to present 1001 S Victory Blvd, a 17,257 sq.ft. post-production facility in Burbank, CA. The two-story property features a massive 5,200 sq.ft. fully soundproof main stage with dock-high loading. 1001 S Victory provides the stages, offices, lounges, studios, kitchens and quarters required for production through final strike and wrap. Contact Stratton International for lease terms on this incredible creative space.