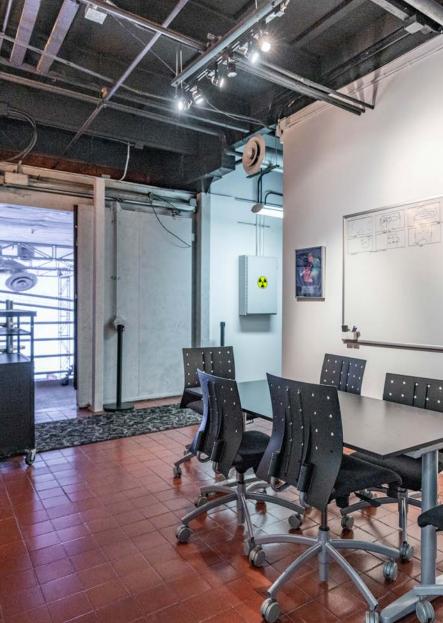

### **1001 S VICTORY BLVD**

COMPLETE POST-PRODUCTION STUDIO & CREATIVE SPACE

Stratton International is pleased to present 1001 S Victory Blvd, a 17,257 sq.ft. post-production facility in Burbank, CA. The two-story property features a massive 5,200 sq.ft. fully soundproof main stage with dock-high loading. 1001 S Victory provides the stages, offices, lounges, studios, kitchens and quarters required for production through final strike and wrap. Contact Stratton International for lease terms on this incredible creative space.