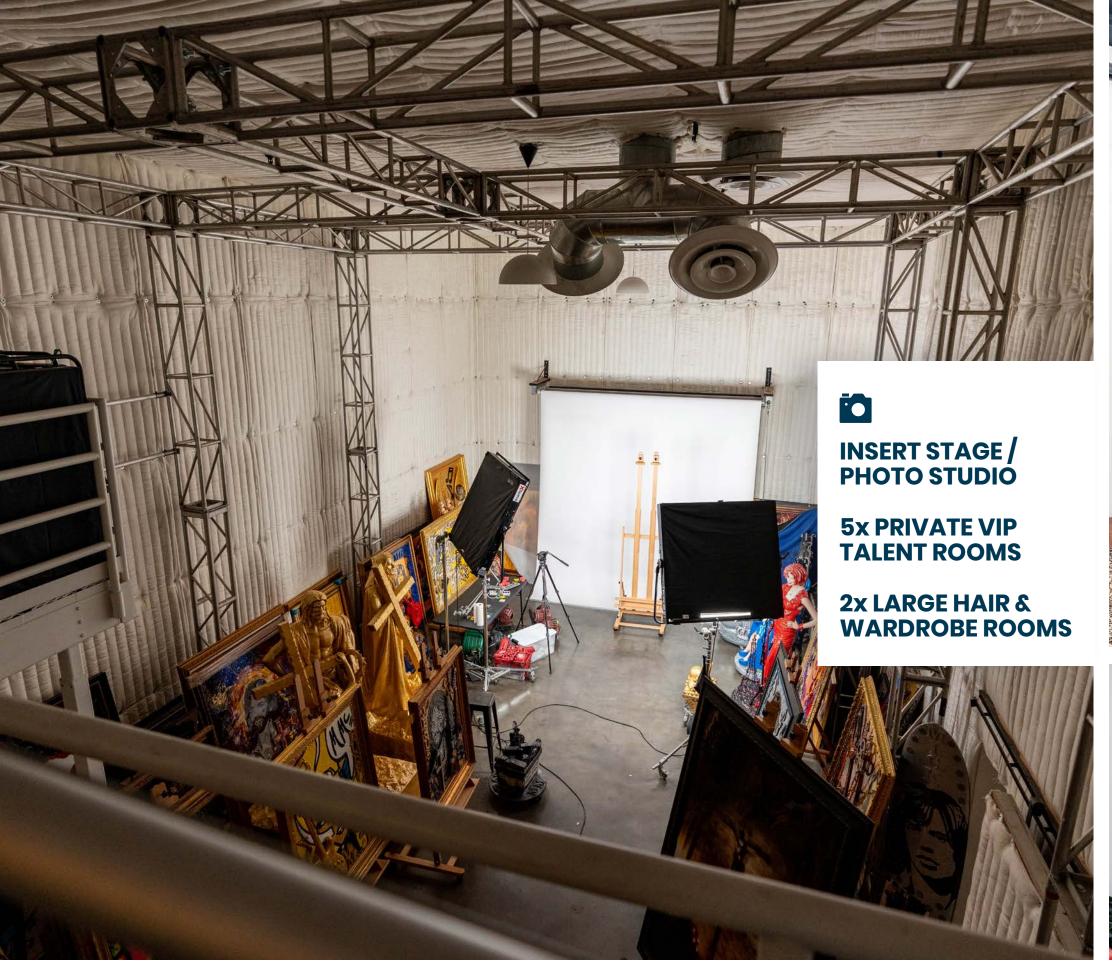

through final strike and wrap. Contact Stratton International for lease terms on this incredible creative space.

| PROPERTY TYPE   | POST PRODUCTION / STUDIO   |
|-----------------|----------------------------|
| BUILDING SQ.FT  | 17,257                     |
| LOT SIZE SQ.FT  | 22,991                     |
| OCCUPANCY       | SINGLE OR MULTI            |
| YEAR BUILT      |                            |
| FLOORS          | 2                          |
| DOCK HIGH DOORS | 3x 8'X8'                   |
| APN(S)          | 5625-019-033, 5625-019-037 |
| CEILING HEIGHT  | 12'-22'                    |
| PARKING SPACES  | 24                         |
| ZONING          | C4                         |
| POWER           | 1000A/244-480V 3P 4W       |



STRATTONINTERNATIONAL.COM 661-702-9700





















































# **Ground Floor**

**3D TOUR** SCAN, TAP or CLICK!





# **Second Floor**

**3D TOUR** SCAN, TAP or CLICK!



26



### 1001 S VICTORY BLVD

BURBANK, CA 91502

#### **FOR LEASE**

### **Daniel Stratton**Senior Associate

661-414-6364
Daniel@StrattonInternational.com
CA DRE #01986597

STRATTON INTERNATIONAL

The information in this brochure has been obtained from sources believed to be reliable. While we do not doubt its accuracy, we have not verified it and make no guarantee, warranty or representation about it. It is your responsibility to independently confirm its accuracy and completeness.

All product names, logos, and brands are property of their respective owners. All company, product and service names used in this brochure are for iden