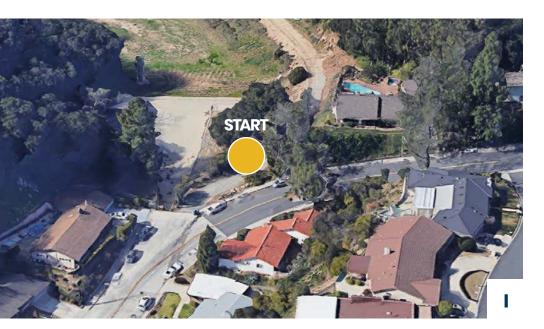

#### 1. ENTER BEAUDRY NORTH MTWY

Accessible via Beaudry Blvd, Beaudry North Mtwy access is secure via a locked gate.