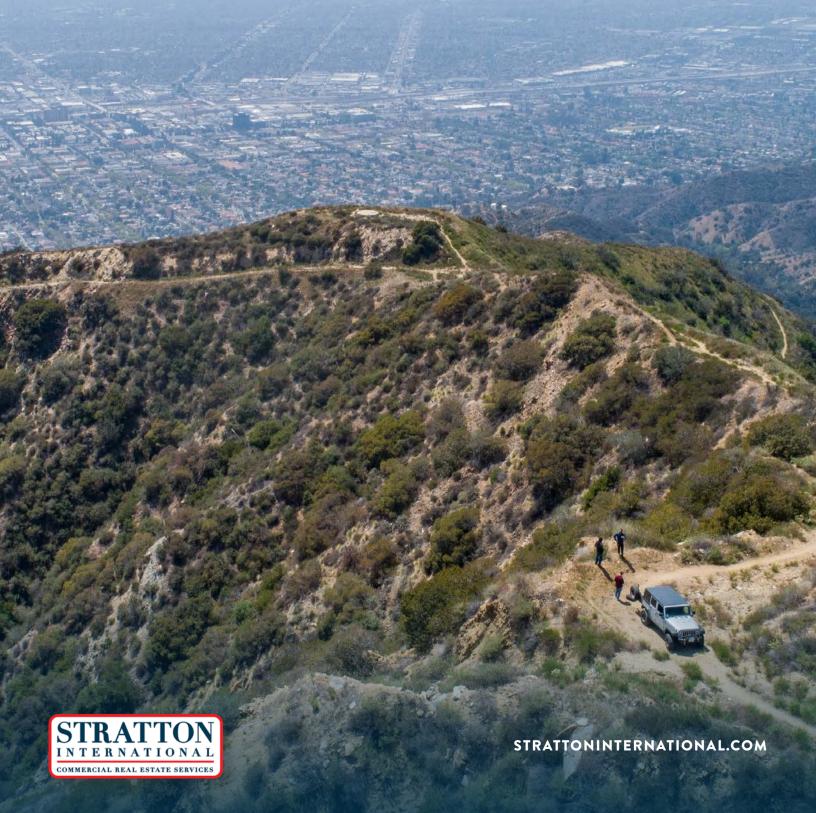

# 1000 SKYLINE MOUNTAIN WY

MOUNTAINOUS LAND IN LA COUNTY

Stratton International Inc is pleased to present the rare opportunity to purchase 1000 Skyline Mountain Way, a 120 acre parcel of beautiful green mountainous land bordering Burbank on the west and Glendale on the east. Enjoy 360 degrees of breathtaking views overlooking Los Angeles County from the flat landing at the property's highest point. The land is already outfitted with water service at the top of the mountain. Roads and trails run throughout the property are frequently traveled by hikers enjoying the hilltop scenery. The property is landlocked with legal access for private property owners via Skyline Mountain Way, a fire-road of the Verdugo Mountains or via Beaudry North Mtwy.