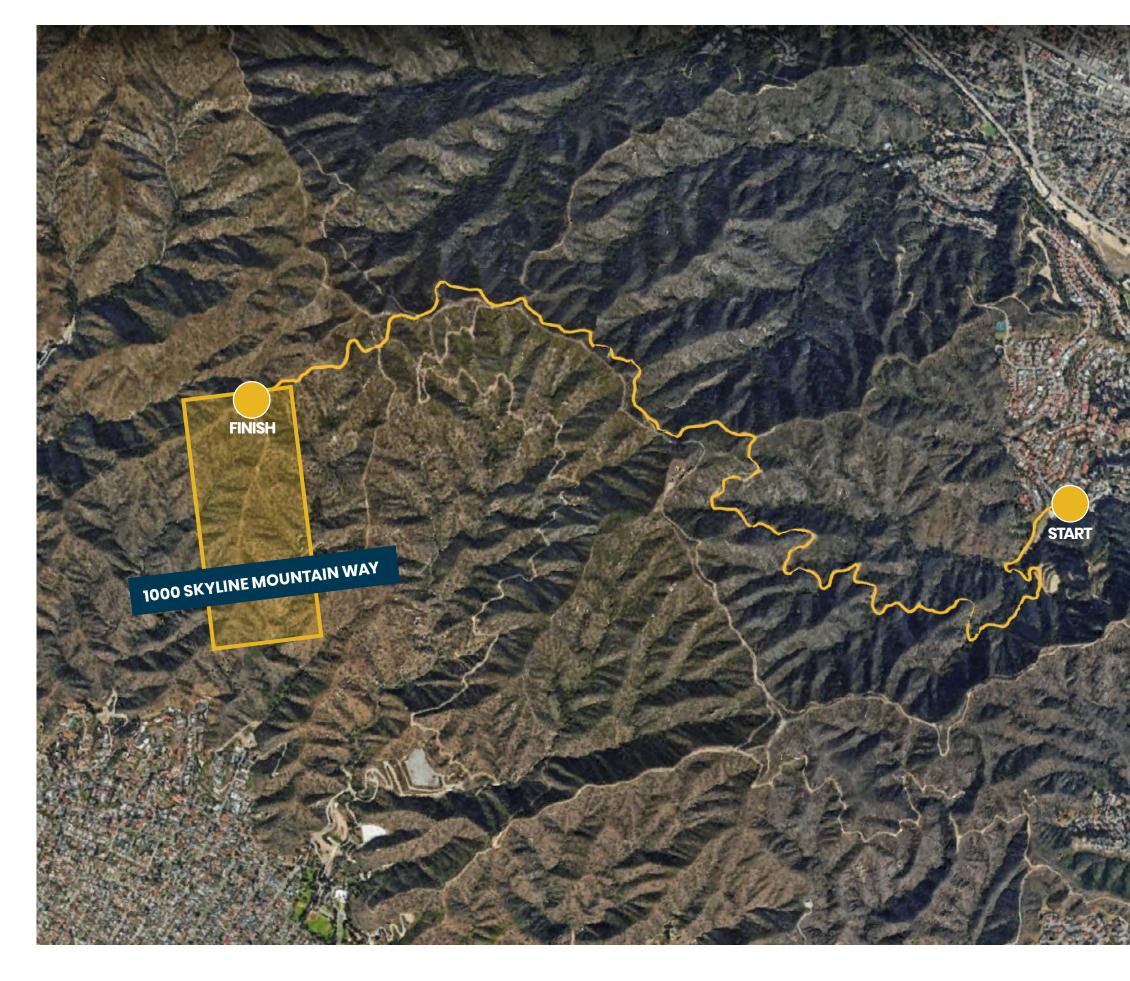

# ACCESSING THE PROPERTY

**OVERVIEW** 

The attached map previews the route to access 1000 Skyline Mountain Way via the entry point at Beaudry North Mtwy off of Beaudry Blvd.

#### 1. ENTER BEAUDRY NORTH MTWY

Accessible via Beaudry Blvd, Beaudry North Mtwy access is secure via a locked gate.

#### 2. CONTINUE ONTO VERDUGO MTWY

After a short while Beaudry North Mtwy will turn into Verdugo Mtwy.

#### 3. KEEP RIGHT ONTO VERDUGO MTWY

You will come to a fork for Brand Park Mtwy and Verdugo Mtwy, keep right for Verdugo Mtwy.

#### 4. GO LEFT ONTO SKYLINE MOUNTAIN WAY

The next fork will be for Verdugo Mtwy and Skyline Mountain Way, continue onto Skyline Mountain Way, you are entering the property.