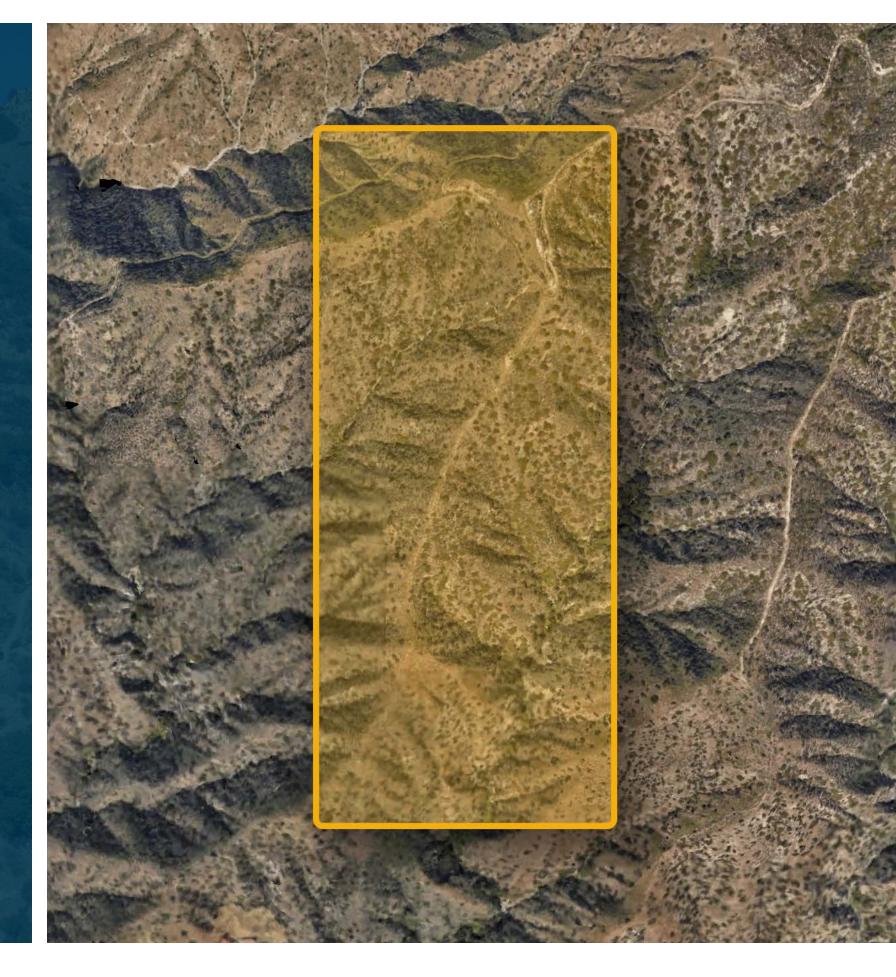

# 1000 SKYLINE MOUNTAIN WY

MOUNTAINOUS LAND IN LA COUNTY

Stratton International Inc is pleased to present the rare opportunity to purchase 1000 Skyline Mountain Way, a 120 acre parcel of beautiful green mountainous land bordering Burbank on the west and Glendale on the east. Enjoy 360 degrees of breathtaking views overlooking Los Angeles County from the flat landing at the property's highest point. The land is already outfitted with water service at the top of the mountain. Roads and trails run throughout the property are frequently traveled by hikers enjoying the hilltop scenery. The property is landlocked with legal access for private property owners via Skyline Mountain Way, a fire-road of the Verdugo Mountains or via Beaudry North Mtwy.