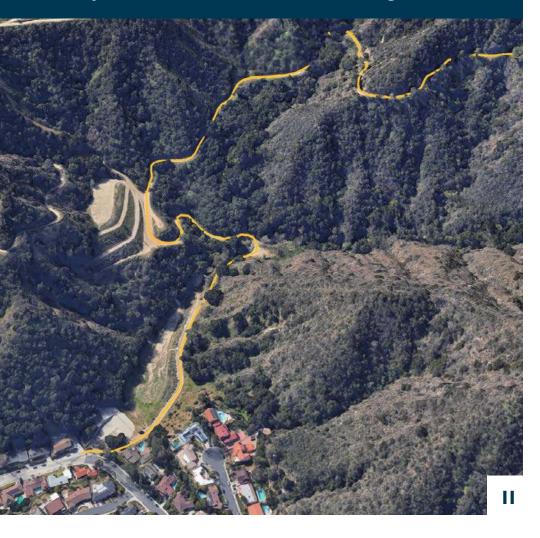

#### 2. CONTINUE ONTO VERDUGO MTWY

After a short while Beaudry North Mtwy will turn into Verdugo Mtwy.