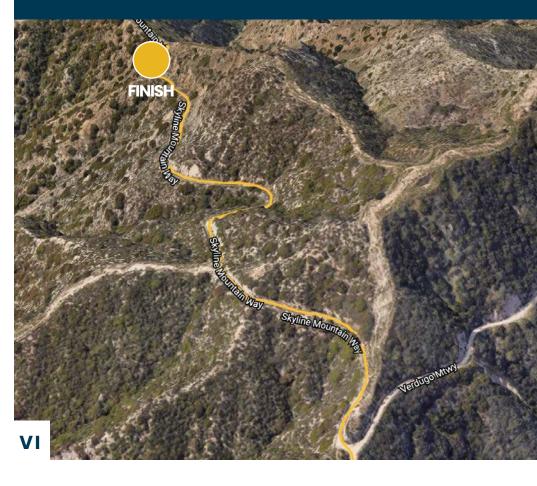

#### 4. GO LEFT ONTO SKYLINE MOUNTAIN WAY

The next fork will be for Verdugo Mtwy and Skyline Mountain Way, continue onto Skyline Mountain Way, you are entering the property.