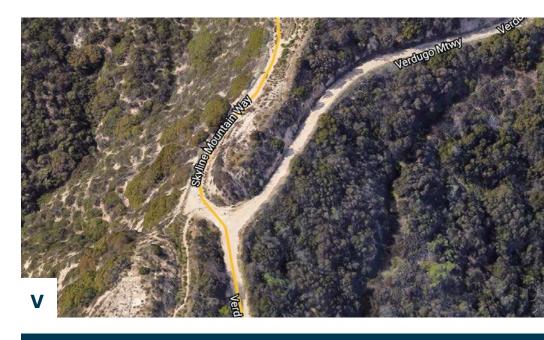

#### 4. GO LEFT ONTO SKYLINE MOUNTAIN WAY

The next fork will be for Verdugo Mtwy and Skyline Mountain Way, continue onto Skyline Mountain Way, you are entering the property.