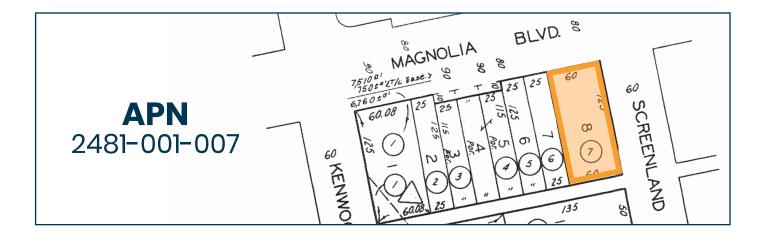

the rear of the property. There are two private restrooms, a shower, laundry closet, ground-level kitchen and mezzanine kitchenette.

| PROPERTY TYPE      | PRODUCTION / OFFICE / RETAIL |
|--------------------|------------------------------|
| BUILDING SQ.FT     | 8,500±                       |
| LOT SIZE SQ.FT     | 7,500                        |
| OCCUPANCY          | SINGLE                       |
| FLOORS             | SINGLE + MEZZANINE           |
| YEAR BUILT         | 1946                         |
| FRONTAGE 63' ON MA | AGNOLIA   122' ON SCREENLAND |
| PARKING SPACES 6   |                              |
| ZONING             | C3                           |























#### 3800 W MAGNOLIA BLVD

BURBANK, CA 91505

PARCEL MAP, FLOOR PLANS & 3D TOUR

## FLOOR PLAN









**3D TOUR** SCAN, TAP OR CLICK