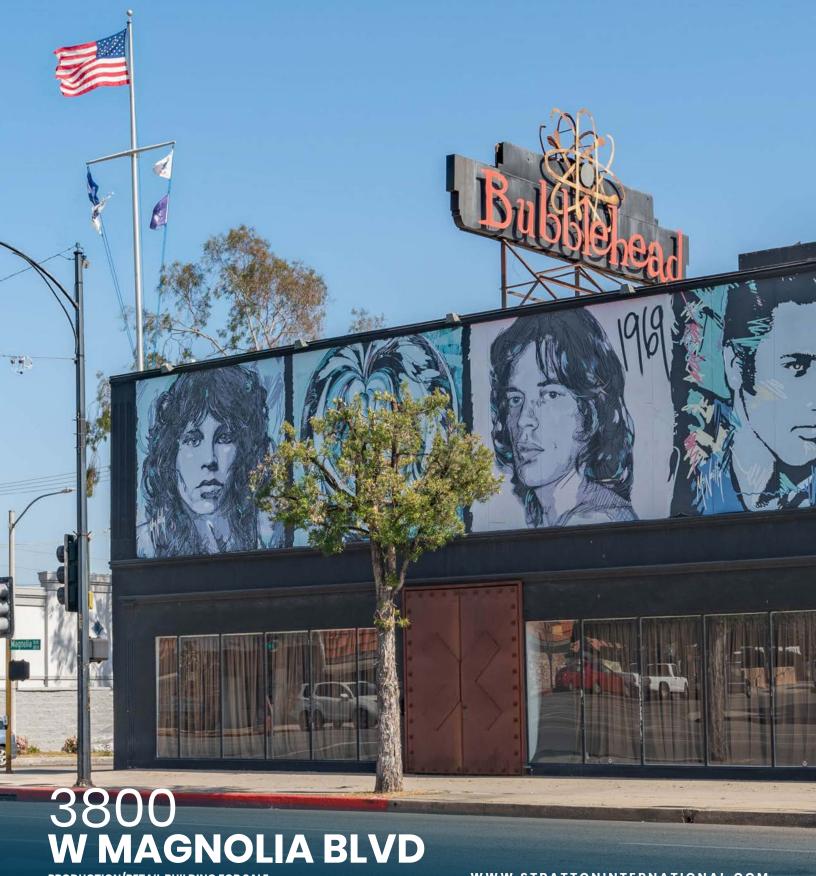

# 3800 W MAGNOLIA BLVD

PRODUCTION / RETAIL SPACE

**FOR LEASE** 

### 3800 W MAGNOLIA BLVD

PRODUCTION/RETAIL/OFFICE SPACE

Stratton International is pleased to present the opportunity to lease 3800 W Magnolia Blvd. This 8,500± square feet production/retail building features an estimated 7,500± square feet of ground-level space with a 2,000± square feet mezzanine. The property rests on the signalized corner of W Magnolia Blvd and N Screenland Dr with parking spaces available on Screenland Dr. The entrance on Magnolia Blvd leads into the high-ceiling showroom with another entry and loading door via the alleyway at the rear of the property. There are two private restrooms, a shower, laundry closet, ground-level kitchen and mezzanine kitchenette.