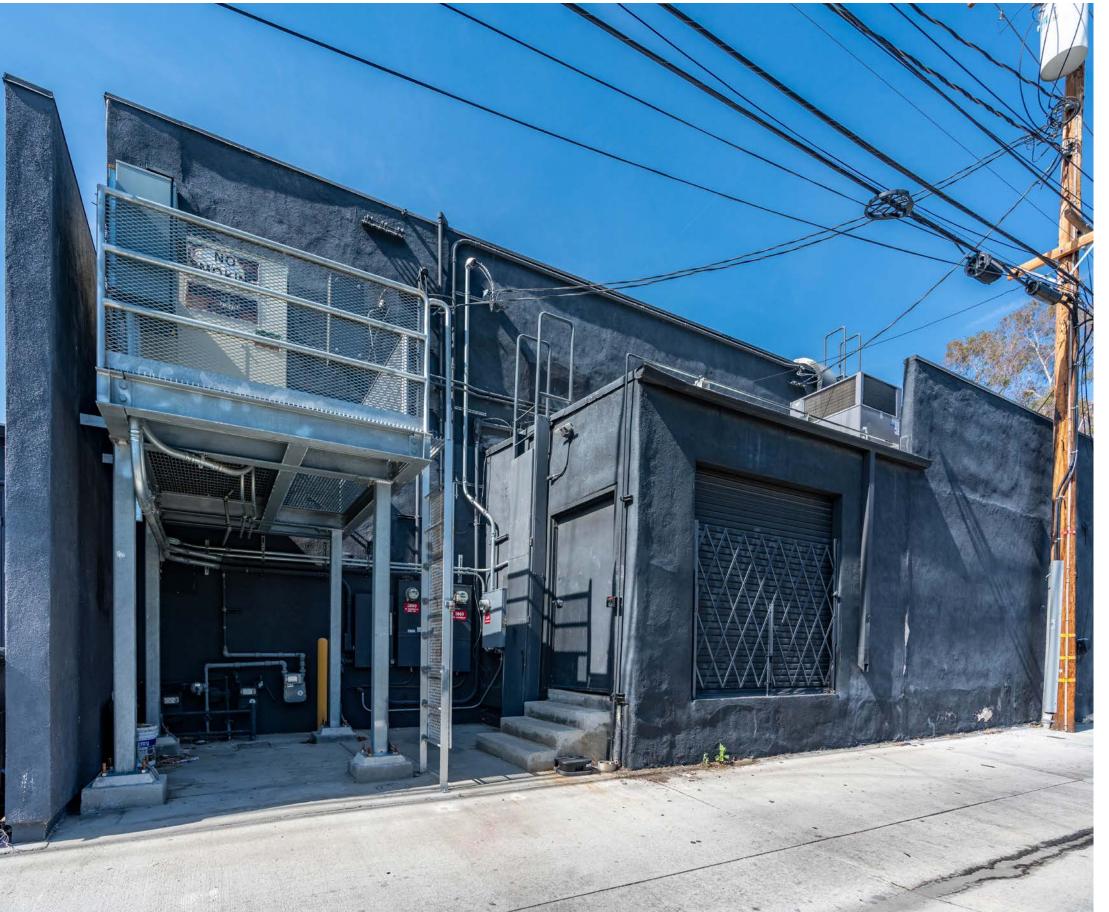

### 3800 W MAGNOLIA BLVD

PRODUCTION/RETAIL/OFFICE SPACE

Stratton International is pleased to present the opportunity to lease 3800 W Magnolia Blvd. This 8,500± square feet production/retail building features an estimated 7,500± square feet of ground-level space with a 2,000± square feet mezzanine. The property rests on the signalized corner of W Magnolia Blvd and N Screenland Dr with parking spaces available on Screenland Dr. The entrance on Magnolia Blvd leads into the high-ceiling showroom with another entry and loading door via the alleyway at the rear of the property. There are two private restrooms, a shower, laundry closet, ground-level kitchen and mezzanine kitchenette.

#### 3800 W MAGNOLIA BLVD

BURBANK, CA 91505

PARCEL MAP, FLOOR PLANS & 3D TOUR