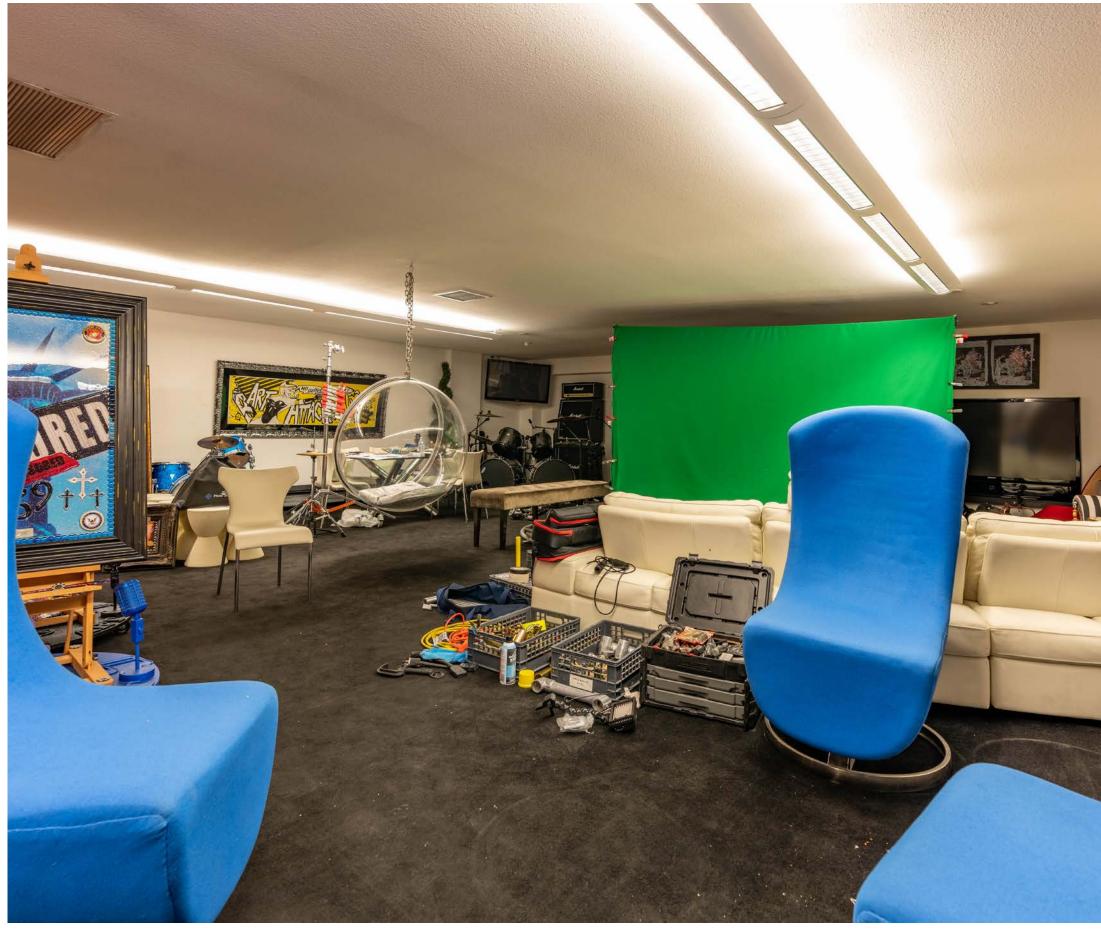

### 3800 W MAGNOLIA BLVD

PRODUCTION/RETAIL/OFFICE SPACE

Stratton International is pleased to present the opportunity to lease 3800 W Magnolia Blvd. This 8,500± square feet production/retail building features an estimated 7,500± square feet of ground-level space with a 2,000± square feet mezzanine. The property rests on the signalized corner of W Magnolia Blvd and N Screenland Dr with parking spaces available on Screenland Dr. The entrance on Magnolia Blvd leads into the high-ceiling showroom with another entry and loading door via the alleyway at the rear of the property. There are two private restrooms, a shower, laundry closet, ground-level kitchen and mezzanine kitchenette.