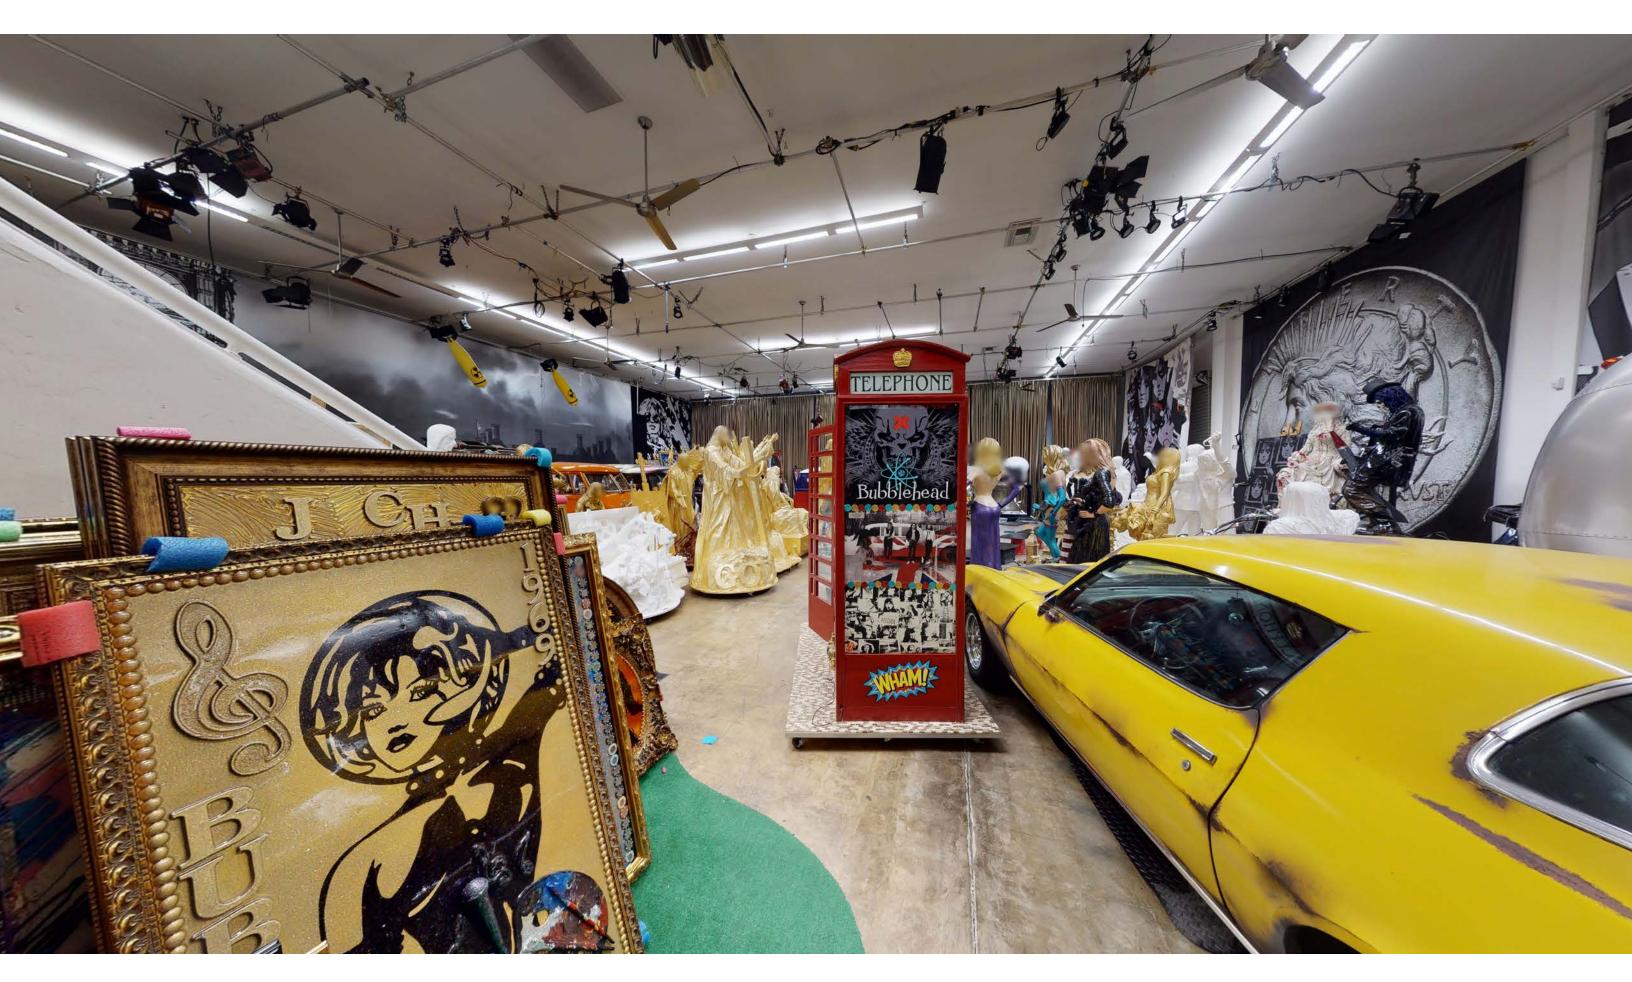

### 3800 W MAGNOLIA BLVD

PRODUCTION/RETAIL/OFFICE SPACE

Stratton International is pleased to present the opportunity to lease 3800 W Magnolia Blvd. This 8,500± square feet production/retail building features an estimated 7,500± square feet of ground-level space with a 2,000± square feet mezzanine. The property rests on the signalized corner of W Magnolia Blvd and N Screenland Dr with parking spaces available on Screenland Dr. The entrance on Magnolia Blvd leads into the high-ceiling showroom with another entry and loading door via the alleyway at the rear of the property. There are two private restrooms, a shower, laundry closet, ground-level kitchen and mezzanine kitchenette.