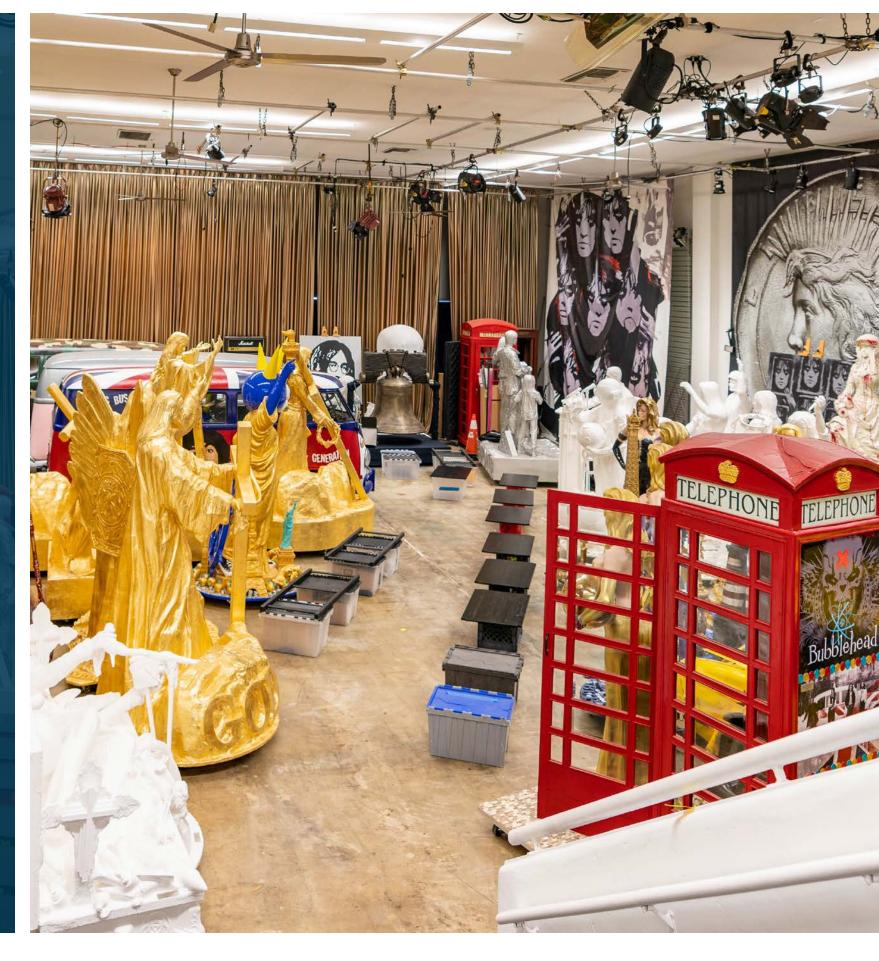

### 3800 W MAGNOLIA BLVD

PRODUCTION/RETAIL/OFFICE SPACE

Stratton International is pleased to present the opportunity to lease 3800 W Magnolia Blvd. This 8,500± square feet production/retail building features an estimated 7,500± square feet of ground-level space with a 2,000± square feet mezzanine. The property rests on the signalized corner of W Magnolia Blvd and N Screenland Dr with parking spaces available on Screenland Dr. The entrance on Magnolia Blvd leads into the high-ceiling showroom with another entry and loading door via the alleyway at the rear of the property. There are two private restrooms, a shower, laundry closet, ground-level kitchen and mezzanine kitchenette.