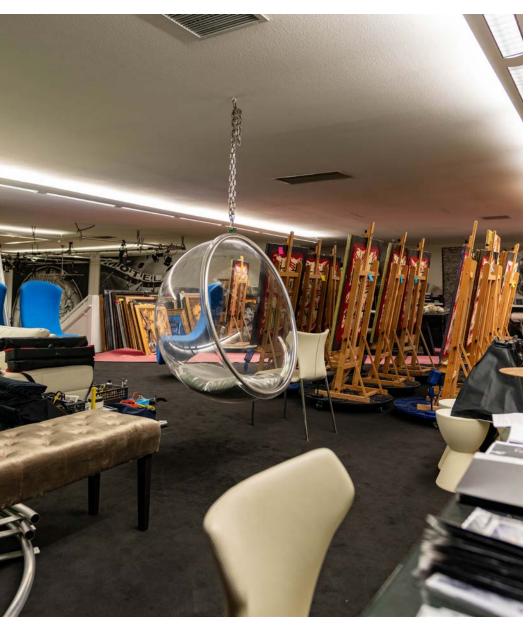

### 3800 W MAGNOLIA BLVD

PRODUCTION/RETAIL/OFFICE SPACE

Stratton International is pleased to present the opportunity to lease 3800 W Magnolia Blvd. This 8,500± square feet production/retail building features an estimated 7,500± square feet of ground-level space with a 2,000± square feet mezzanine. The property rests on the signalized corner of W Magnolia Blvd and N Screenland Dr with parking spaces available on Screenland Dr. The entrance on Magnolia Blvd leads into the high-ceiling showroom with another entry and loading door via the alleyway at the rear of the property. There are two private restrooms, a shower, laundry closet, ground-level kitchen and mezzanine kitchenette.