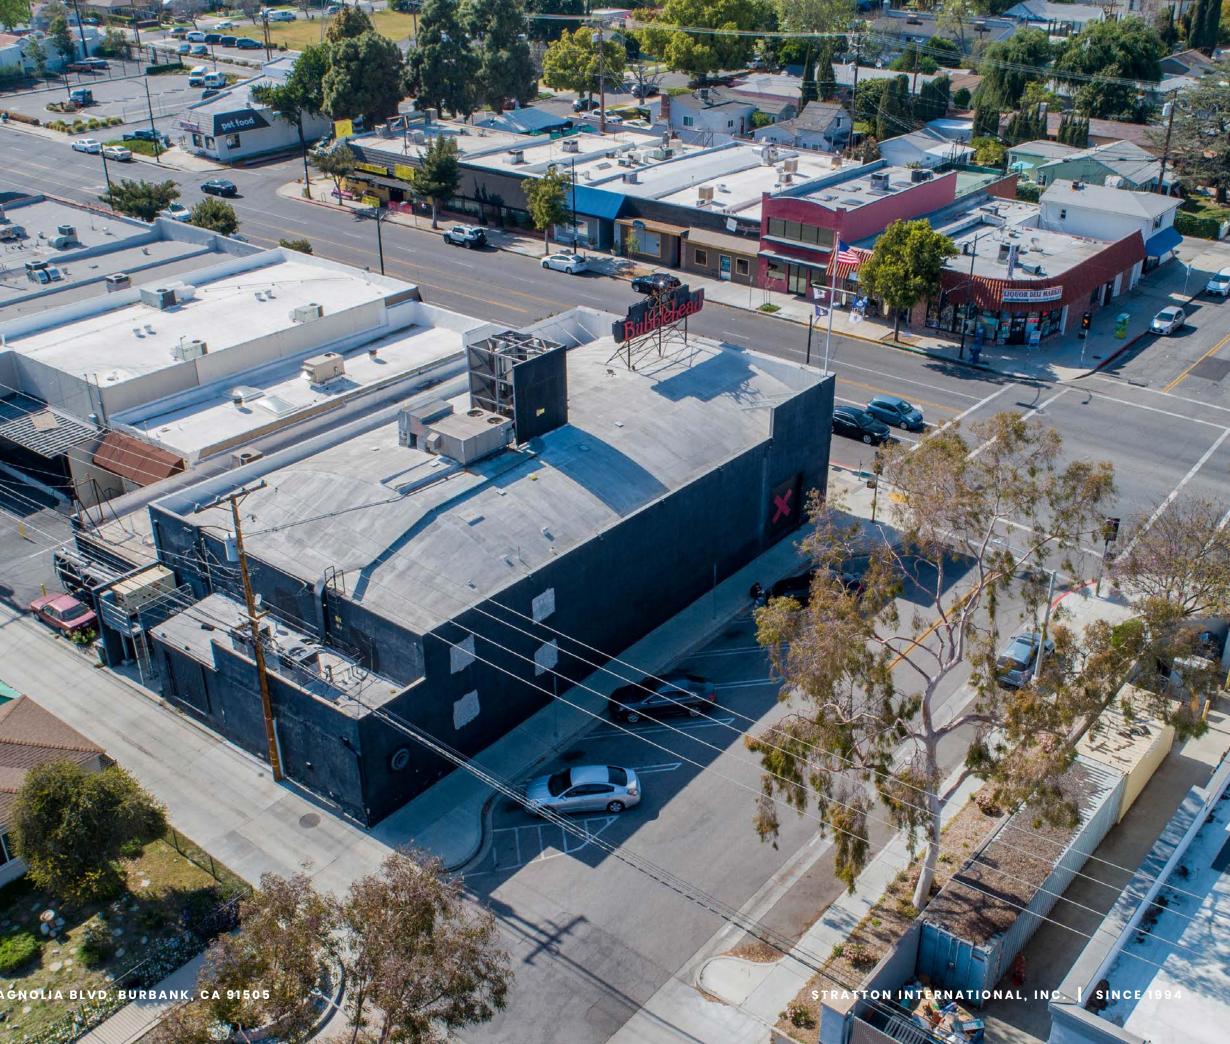

### 3800 W MAGNOLIA BLVD

PRODUCTION/RETAIL/OFFICE SPACE

Stratton International is pleased to present the opportunity to lease 3800 W Magnolia Blvd. This 8,500± square feet production/retail building features an estimated 7,500± square feet of ground-level space with a 2,000± square feet mezzanine. The property rests on the signalized corner of W Magnolia Blvd and N Screenland Dr with parking spaces available on Screenland Dr. The entrance on Magnolia Blvd leads into the high-ceiling showroom with another entry and loading door via the alleyway at the rear of the property. There are two private restrooms, a shower, laundry closet, ground-level kitchen and mezzanine kitchenette.

| PROPERTY TYPE      | PRODUCTION / OFFICE / RETAIL |
|--------------------|------------------------------|
| BUILDING SQ.FT     | 8,500±                       |
| LOT SIZE SQ.FT     | 7,500                        |
| OCCUPANCY          | SINGLE                       |
| FLOORS             | SINGLE + MEZZANINE           |
| YEAR BUILT         | 1946                         |
| FRONTAGE 63' ON MA | AGNOLIA   122' ON SCREENLAND |
| PARKING SPACES 6   |                              |
| ZONING             | C3                           |