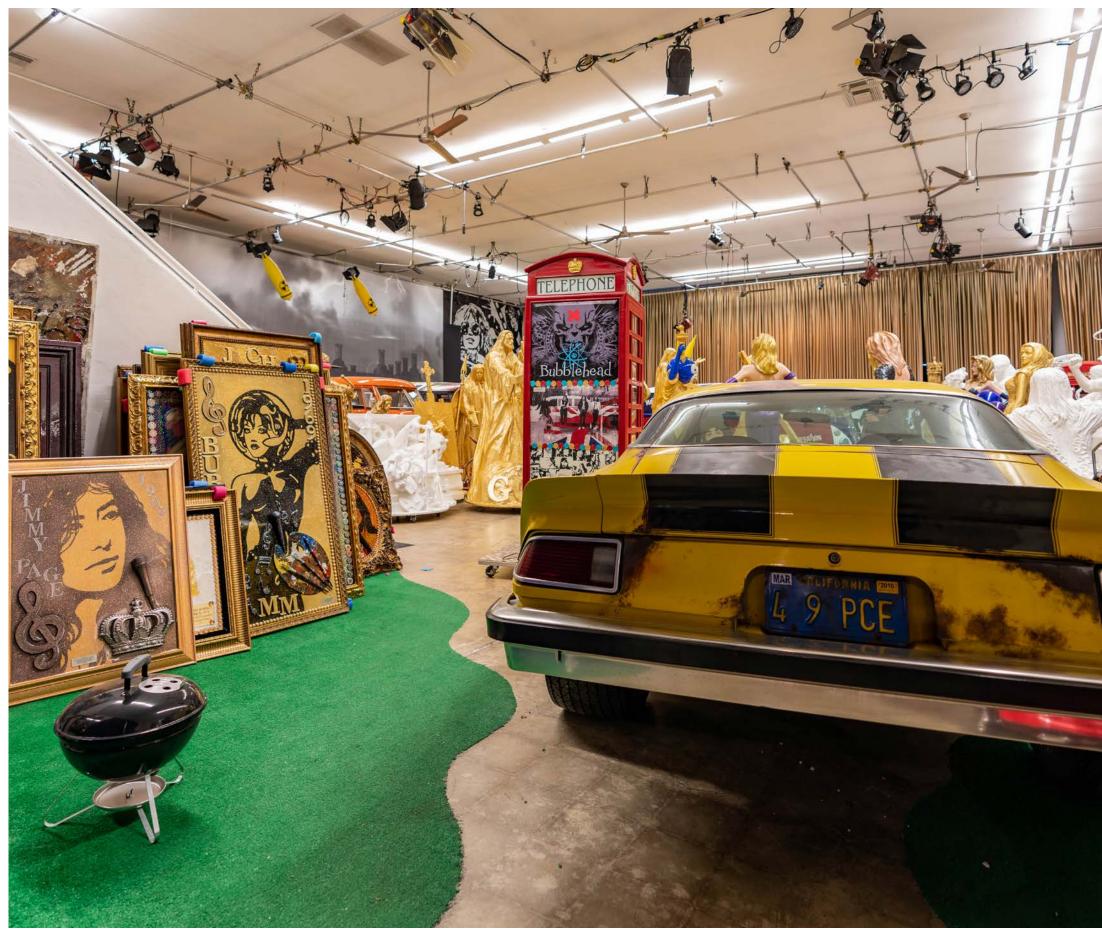

### 3800 W MAGNOLIA BLVD

PRODUCTION/RETAIL/OFFICE SPACE

Stratton International is pleased to present the opportunity to lease 3800 W Magnolia Blvd. This 8,500± square feet production/retail building features an estimated 7,500± square feet of ground-level space with a 2,000± square feet mezzanine. The property rests on the signalized corner of W Magnolia Blvd and N Screenland Dr with parking spaces available on Screenland Dr. The entrance on Magnolia Blvd leads into the high-ceiling showroom with another entry and loading door via the alleyway at the rear of the property. There are two private restrooms, a shower, laundry closet, ground-level kitchen and mezzanine kitchenette.