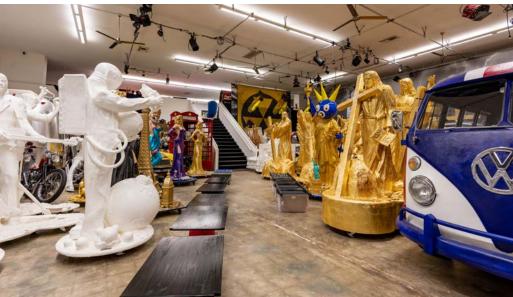

### 3800 W MAGNOLIA BLVD

PRODUCTION/RETAIL/OFFICE SPACE

Stratton International is pleased to present the opportunity to lease 3800 W Magnolia Blvd. This 8,500± square feet production/retail building features an estimated 7,500± square feet of ground-level space with a 2,000± square feet mezzanine. The property rests on the signalized corner of W Magnolia Blvd and N Screenland Dr with parking spaces available on Screenland Dr. The entrance on Magnolia Blvd leads into the high-ceiling showroom with another entry and loading door via the alleyway at the rear of the property. There are two private restrooms, a shower, laundry closet, ground-level kitchen and mezzanine kitchenette.