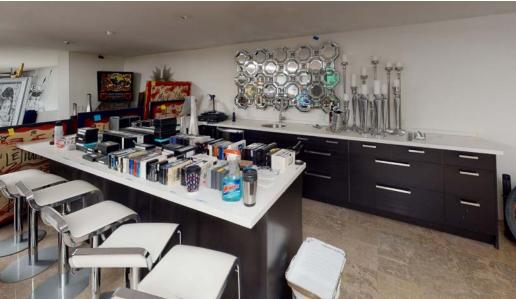

### 3800 W MAGNOLIA BLVD

PRODUCTION/RETAIL/OFFICE SPACE

Stratton International is pleased to present the opportunity to lease 3800 W Magnolia Blvd. This 8,500± square feet production/retail building features an estimated 7,500± square feet of ground-level space with a 2,000± square feet mezzanine. The property rests on the signalized corner of W Magnolia Blvd and N Screenland Dr with parking spaces available on Screenland Dr. The entrance on Magnolia Blvd leads into the high-ceiling showroom with another entry and loading door via the alleyway at the rear of the property. There are two private restrooms, a shower, laundry closet, ground-level kitchen and mezzanine kitchenette.