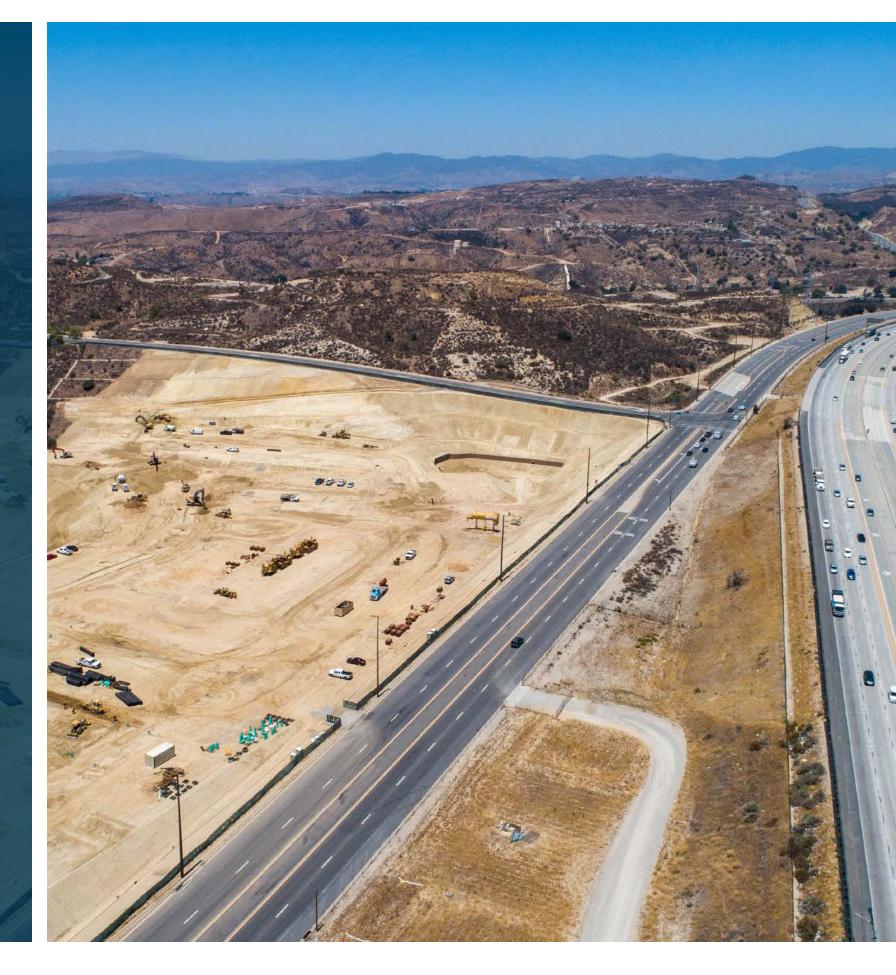

### 2833-018-015

REGIONAL COMMERCIAL LAND

Stratton International is pleased to present parcel 2833-018-015, an estimated 78,031 square feet or 1.79 acres of Regional Commercial zoned land located between Sierra Hwy and California SR-14 Hwy in Santa Clarita, CA. The property is just south of the corner of Dockweiler Dr and Sierra Hwy, and only 1/2 a mile from CA-SR 14 On/Off ramps. Developers will appreciate the large frontage on Sierra Hwy and abundant exposure to the 50+ million vehicles traveling on the CA SR-14 yearly. There is an active residential development across the street. Contact Daniel Stratton for more details regarding this rare availability.