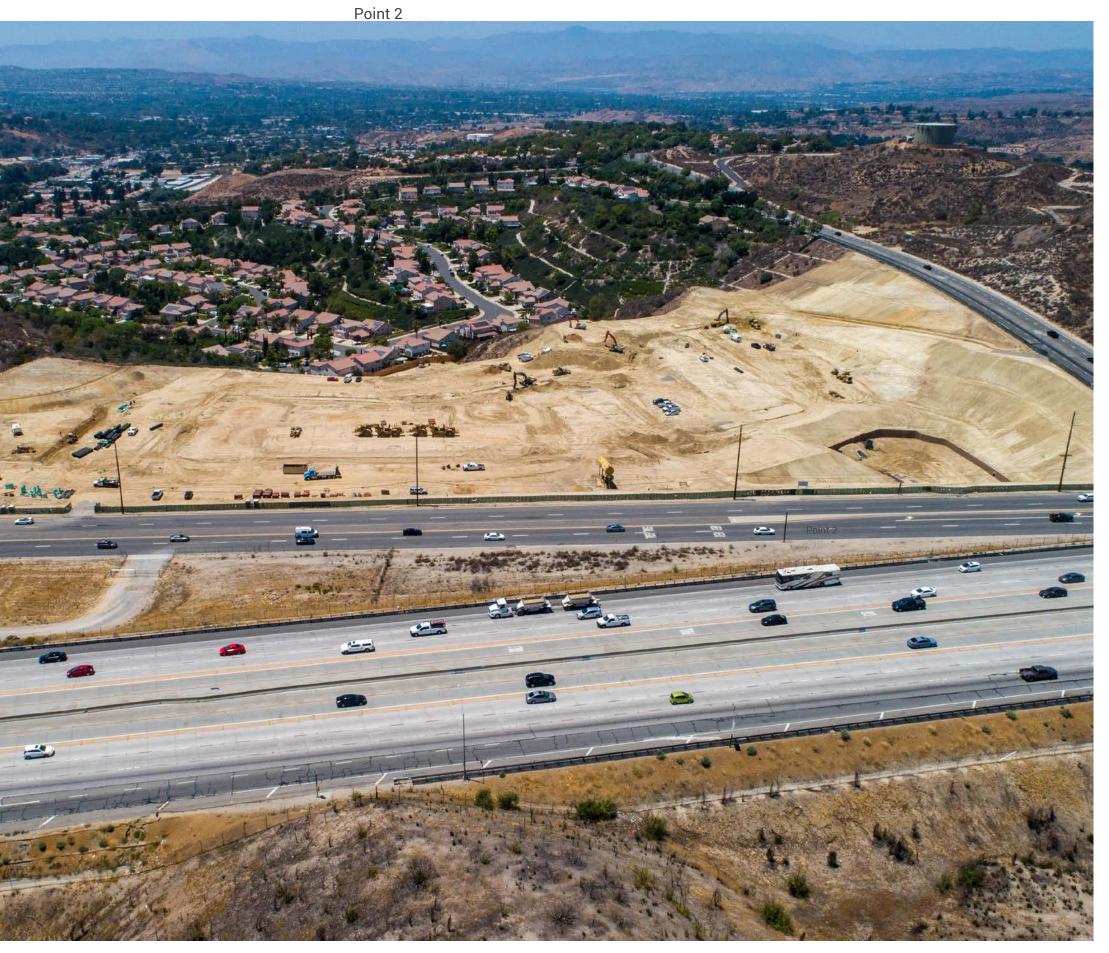

### 2833-018-015

REGIONAL COMMERCIAL LAND

Stratton International is pleased to present parcel 2833-018-015, an estimated 78,031 square feet or 1.79 acres of Regional Commercial zoned land located between Sierra Hwy and California SR-14 Hwy in Santa Clarita, CA. The property is just south of the corner of Dockweiler Dr and Sierra Hwy, and only 1/2 a mile from CA-SR 14 On/Off ramps. Developers will appreciate the large frontage on Sierra Hwy and abundant exposure to the 50+ million vehicles traveling on the CA SR-14 yearly. There is an active residential development across the street. Contact Daniel Stratton for more details regarding this rare availability.