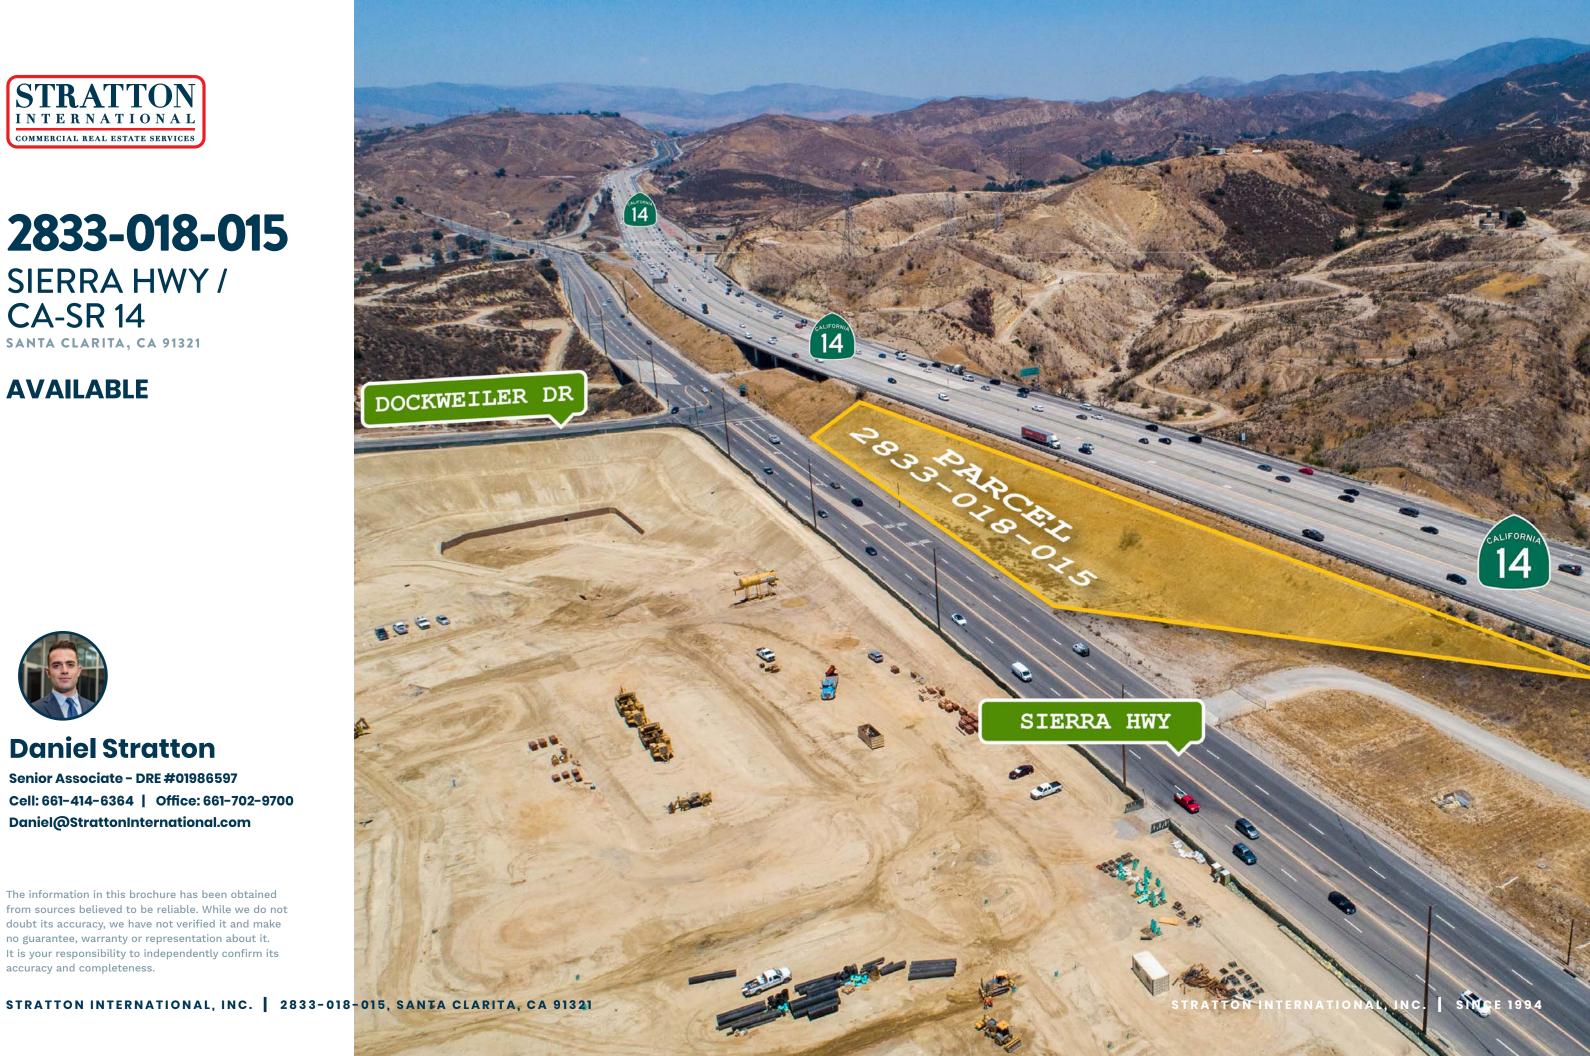

### 2833-018-015

REGIONAL COMMERCIAL LAND

Stratton International is pleased to present parcel 2833-018-015, an estimated 78,031 square feet or 1.79 acres of Regional Commercial zoned land located between Sierra Hwy and California SR-14 Hwy in Santa Clarita, CA. The property is just south of the corner of Dockweiler Dr and Sierra Hwy, and only 1/2 a mile from CA-SR 14 On/Off ramps. Developers will appreciate the large frontage on Sierra Hwy and abundant exposure to the 50+ million vehicles traveling on the CA SR-14 yearly. There is an active residential development across the street. Contact Daniel Stratton for more details regarding this rare availability.

| PROPERTY TYPE    | LAND         |
|------------------|--------------|
| LOT SIZE (ACRES) | 1.79±        |
| LOT SIZE (SQ.FT) | 78,031±      |
| ZONING           | SCCR         |
| APN              | 2833-018-015 |