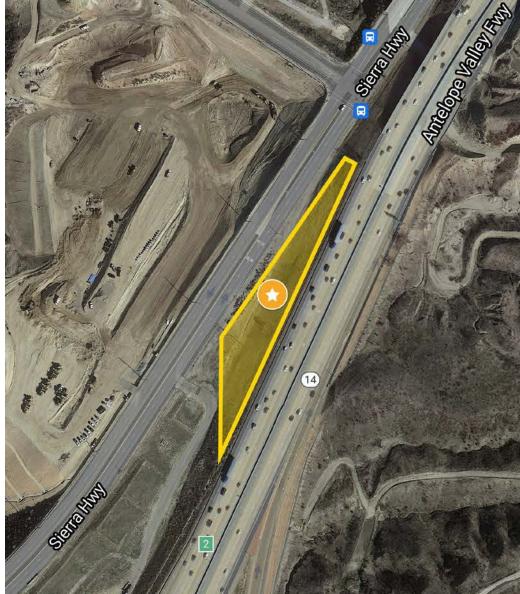

### 2833-018-015

REGIONAL COMMERCIAL LAND

Stratton International is pleased to present parcel 2833-018-015, an estimated 78,031 square feet or 1.79 acres of Regional Commercial zoned land located between Sierra Hwy and California SR-14 Hwy in Santa Clarita, CA. The property is just south of the corner of Dockweiler Dr and Sierra Hwy, and only 1/2 a mile from CA-SR 14 On/Off ramps. Developers will appreciate the large frontage on Sierra Hwy and abundant exposure to the 50+ million vehicles traveling on the CA SR-14 yearly. There is an active residential development across the street. Contact Daniel Stratton for more details regarding this rare availability.

| PROPERTY TYPE    | LAND         |
|------------------|--------------|
| LOT SIZE (ACRES) | 1.79±        |
| LOT SIZE (SQ.FT) | 78,031±      |
| ZONING           | SCCR         |
| APN              | 2833-018-015 |