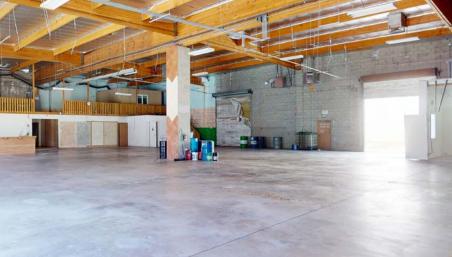

#### PALMDALE INDUSTRIAL CONDO

Stratton International is pleased to present 39360 3rd St E - Unit 401, an industrial condo unit For Sale or Lease in Palmdale, CA. These units are situated in the Winnell Warehousing Complex, an industrial condominium facility located just off Sierra Highway, mid-block between W Rancho Vista Blvd and Technology Dr.

Unit 401 features an 18' ft. clear height, 800 AMP 3P 4W power capability, as well as a new roof installed in 2012 and new evaporative coolers installed in 2015. Unit 401 is currently leased through February 2023 to Premier Source America, a machining and manufacturer for aerospace and other industries. Contact Robert Stratton for more details regarding this prime opportunity.

| <b>BUILDING SQ.FT</b> 9,795±        |
|-------------------------------------|
| <b>LOT SIZE SQ.FT</b>               |
| <b>YEAR BUILT</b> 1990              |
| <b>FLOORS</b> 1                     |
| <b>APN(S)</b>                       |
| CLEAR HEIGHT 18'                    |
| GROUND-LEVEL TRUCK DOORS 4x 12'x14' |
| <b>ZONING</b>                       |