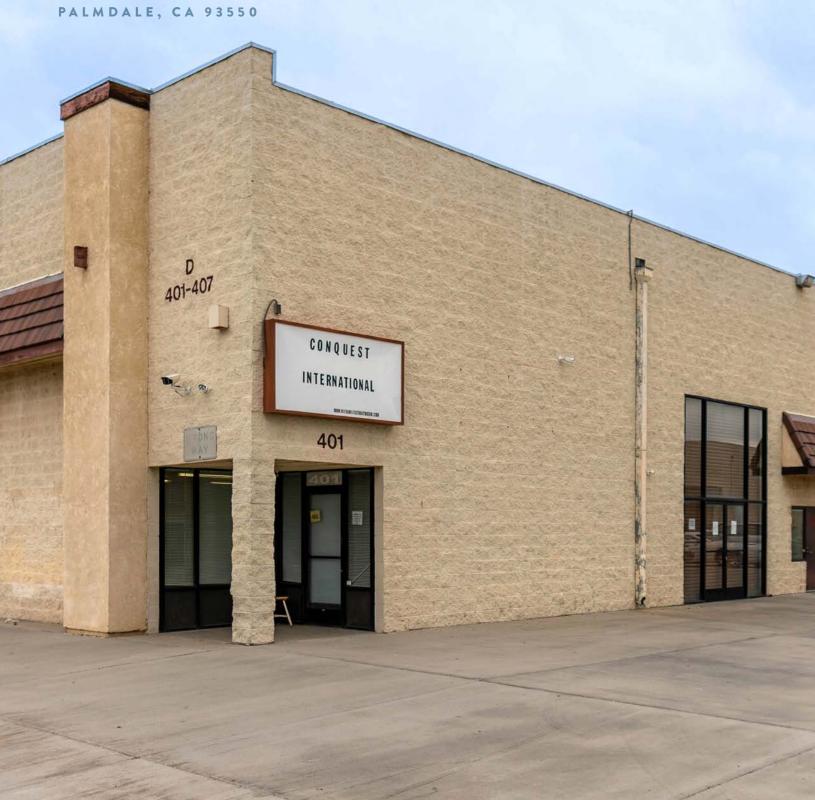

# 39360 3RD ST E

CONDO UNIT 401
FOR SALE OR LEASE

STRATTONINTERNATIONAL.COM

39360 3RD ST E PALMDALE, CA 93550

**FOR SALE OR LEASE UNIT 401** \$200 PSF OR \$0.85¢ NNN

#### PALMDALE INDUSTRIAL CONDO

Stratton International is pleased to present 39360 3rd St E - Unit 401, an industrial condo unit For Sale or Lease in Palmdale, CA. These units are situated in the Winnell Warehousing Complex, an industrial condominium facility located just off Sierra Highway, mid-block between W Rancho Vista Blvd and Technology Dr.

Unit 401 features an 18' ft. clear height, 800 AMP 3P 4W power capability, as well as a new roof installed in 2012 and new evaporative coolers installed in 2015. Unit 401 is currently leased through February 2023 to Premier Source America, a machining and manufacturer for aerospace and other industries. Contact Robert Stratton for more details regarding this prime opportunity.