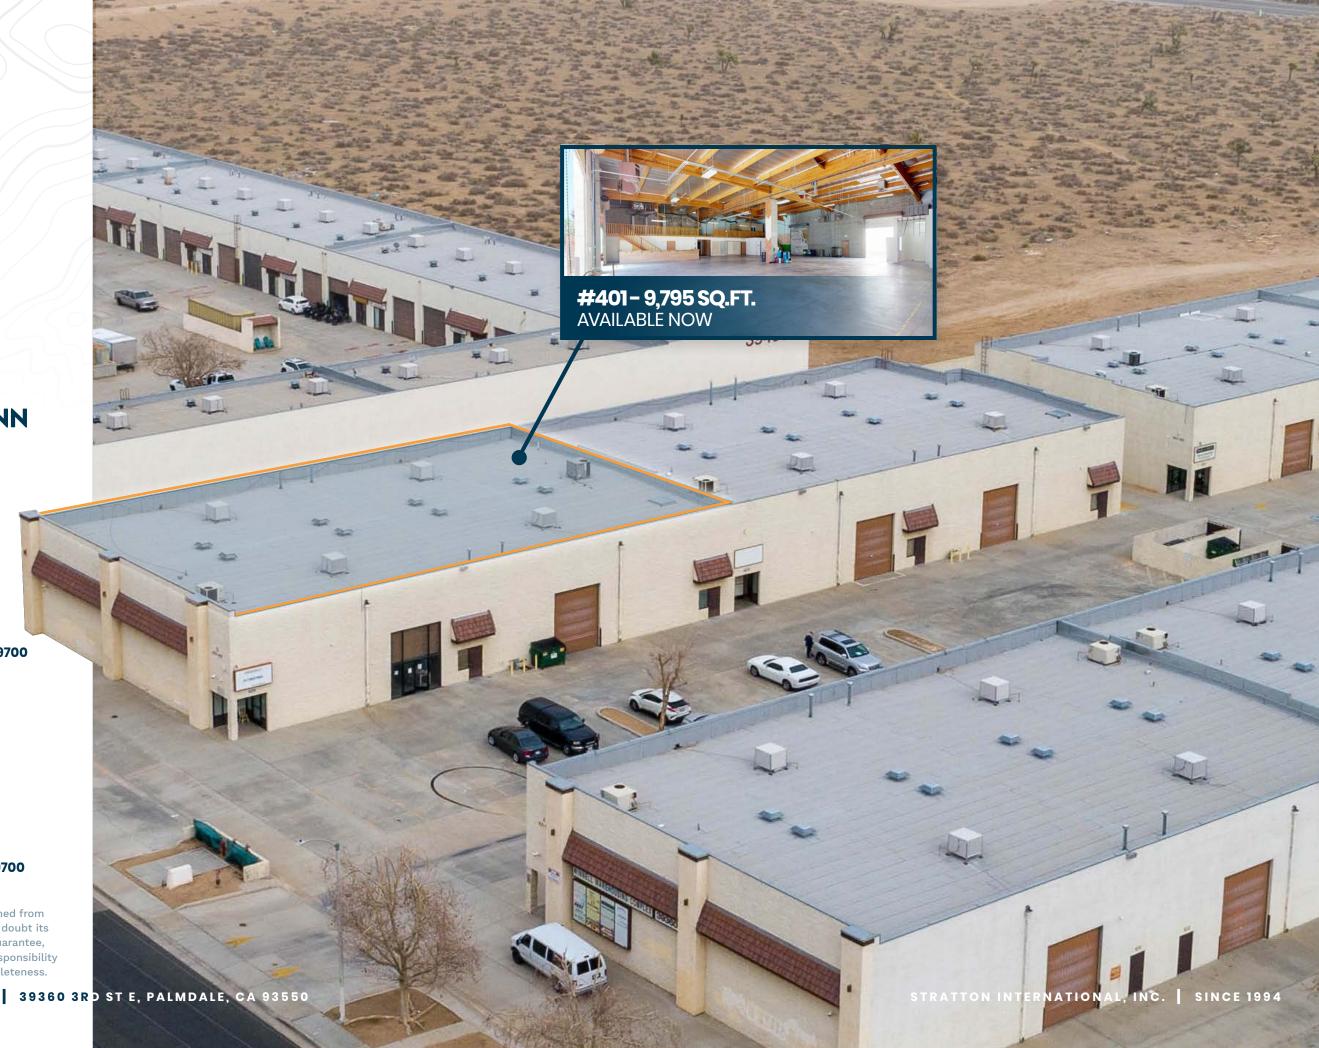

#### PALMDALE INDUSTRIAL CONDO

Stratton International is pleased to present 39360 3rd St E - Unit 401, an industrial condo unit For Sale or Lease in Palmdale, CA. These units are situated in the Winnell Warehousing Complex, an industrial condominium facility located just off Sierra Highway, mid-block between W Rancho Vista Blvd and Technology Dr.

Unit 401 features an 18' ft. clear height, 800 AMP 3P 4W power capability, as well as a new roof installed in 2012 and new evaporative coolers installed in 2015. Unit 401 is currently leased through February 2023 to Premier Source America, a machining and manufacturer for aerospace and other industries. Contact Robert Stratton for more details regarding this prime opportunity.

| <b>BUILDING SQ.FT</b> 9,795±        |
|-------------------------------------|
| <b>LOT SIZE SQ.FT</b>               |
| <b>YEAR BUILT</b> 1990              |
| <b>FLOORS</b> 1                     |
| <b>APN(S)</b>                       |
| CLEAR HEIGHT 18'                    |
| GROUND-LEVEL TRUCK DOORS 4x 12'x14' |
| <b>ZONING</b>                       |