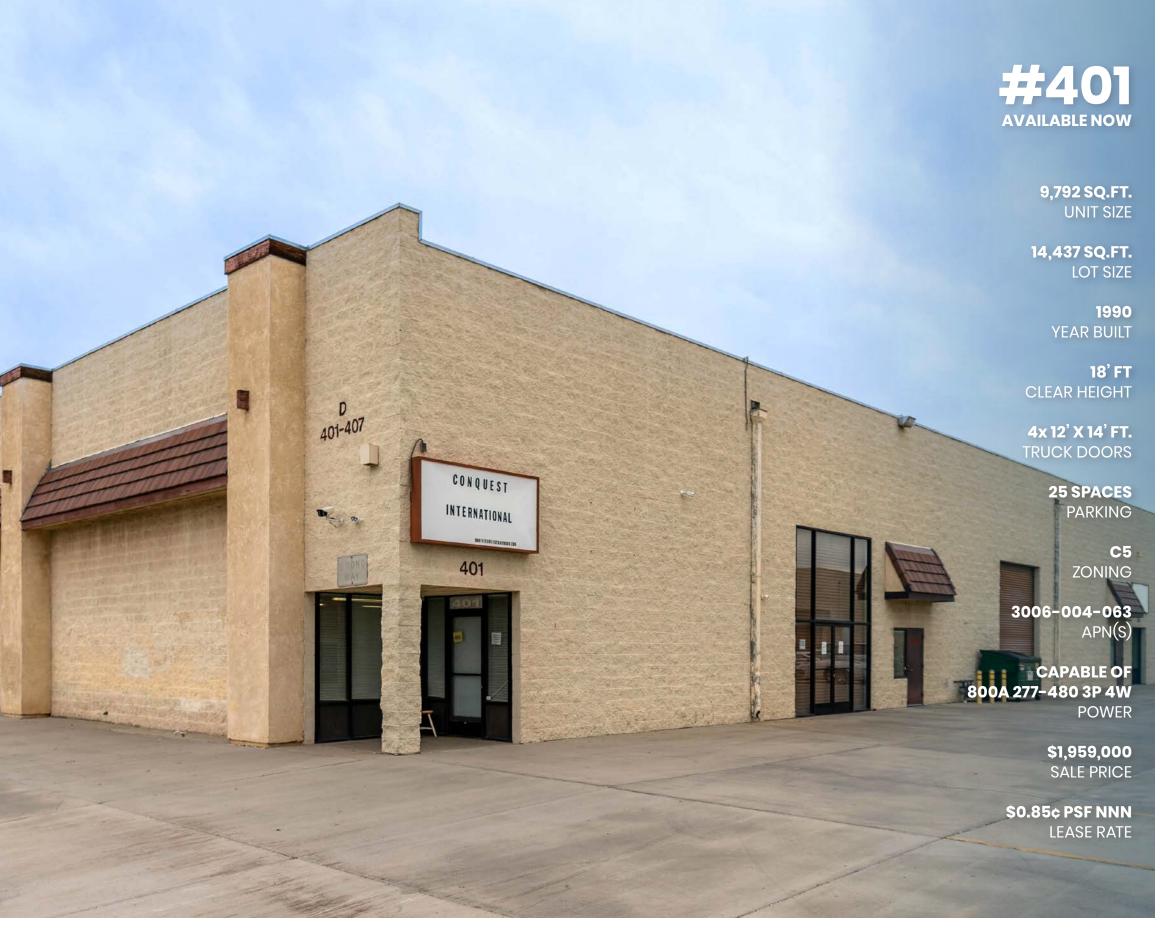

# 39360 3RD ST E

CONDO UNIT 401
FOR SALE OR LEASE

STRATTONINTERNATIONAL.COM

39360 3RD ST E PALMDALE, CA 93550

**FOR SALE OR LEASE UNIT 401** \$200 PSF OR \$0.85¢ NNN

#### PALMDALE INDUSTRIAL CONDO

Stratton International is pleased to present 39360 3rd St E - Unit 401, an industrial condo unit For Sale or Lease in Palmdale, CA. These units are situated in the Winnell Warehousing Complex, an industrial condominium facility located just off Sierra Highway, mid-block between W Rancho Vista Blvd and Technology Dr.

Unit 401 features an 18' ft. clear height, 800 AMP 3P 4W power capability, as well as a new roof installed in 2012 and new evaporative coolers installed in 2015. Unit 401 is currently leased through February 2023 to Premier Source America, a machining and manufacturer for aerospace and other industries. Contact Robert Stratton for more details regarding this prime opportunity.

| <b>BUILDING SQ.FT</b> 9,795±        |
|-------------------------------------|
| <b>LOT SIZE SQ.FT</b>               |
| <b>YEAR BUILT</b> 1990              |
| <b>FLOORS</b> 1                     |
| <b>APN(S)</b>                       |
| CLEAR HEIGHT 18'                    |
| GROUND-LEVEL TRUCK DOORS 4x 12'x14' |
| <b>ZONING</b>                       |