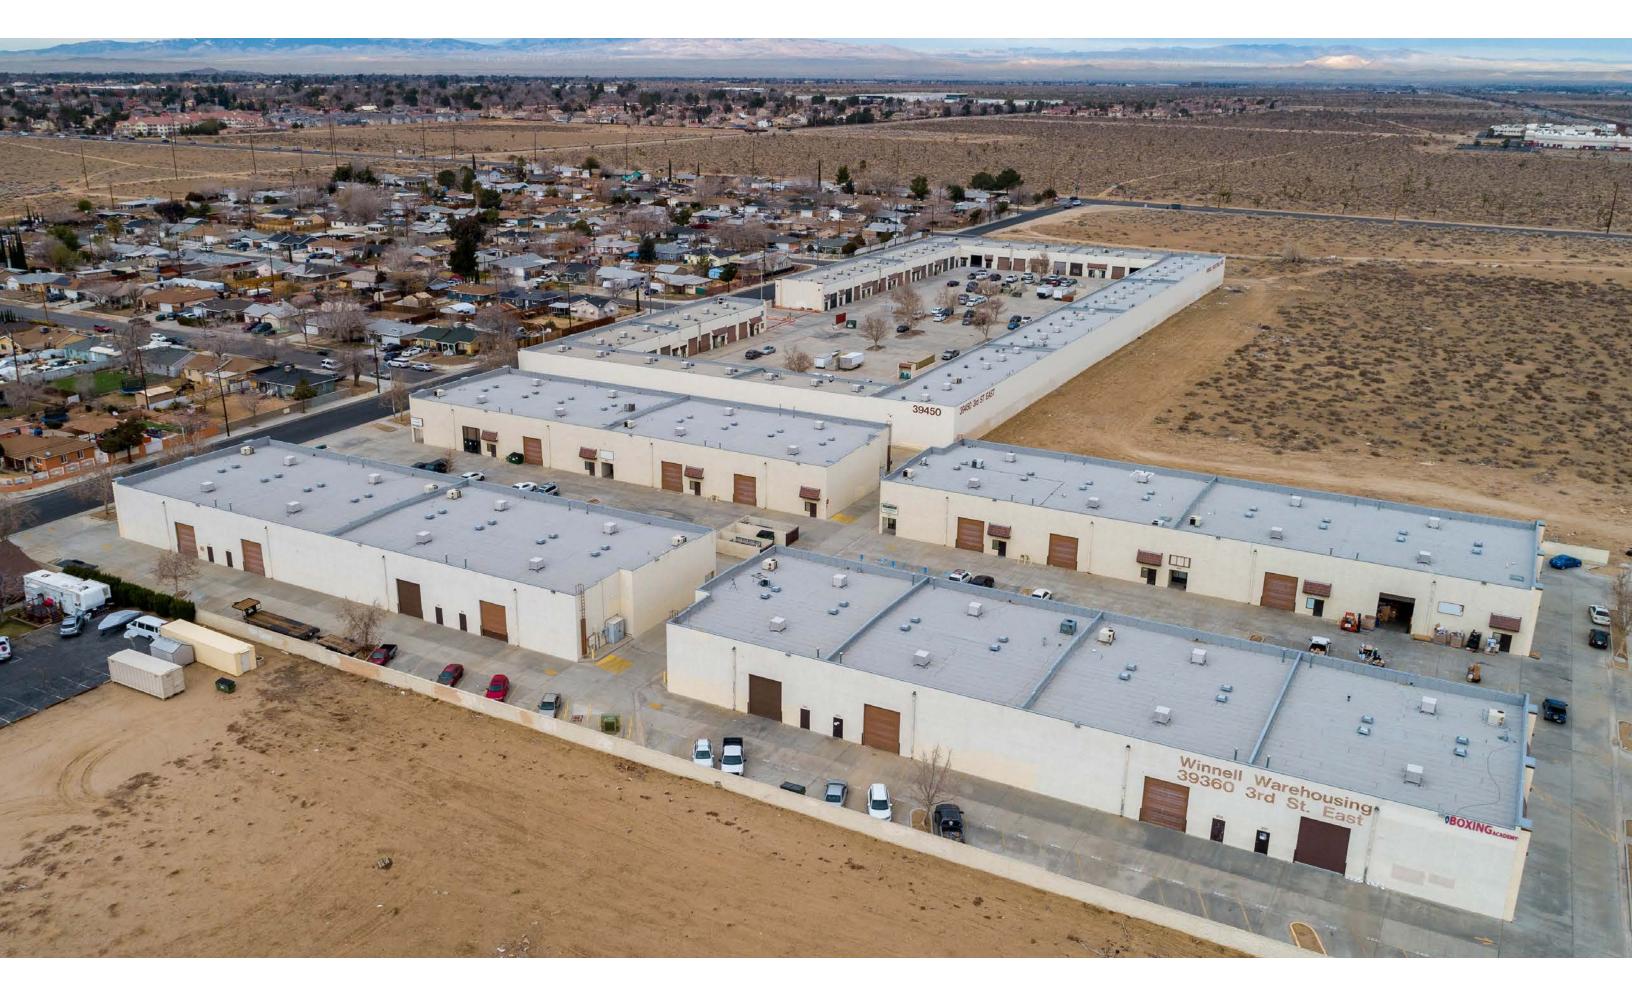

#### PALMDALE INDUSTRIAL CONDO

Stratton International is pleased to present 39360 3rd St E - Unit 401, an industrial condo unit For Sale or Lease in Palmdale, CA. These units are situated in the Winnell Warehousing Complex, an industrial condominium facility located just off Sierra Highway, mid-block between W Rancho Vista Blvd and Technology Dr.

Unit 401 features an 18' ft. clear height, 800 AMP 3P 4W power capability, as well as a new roof installed in 2012 and new evaporative coolers installed in 2015. Unit 401 is currently leased through February 2023 to Premier Source America, a machining and manufacturer for aerospace and other industries. Contact Robert Stratton for more details regarding this prime opportunity.