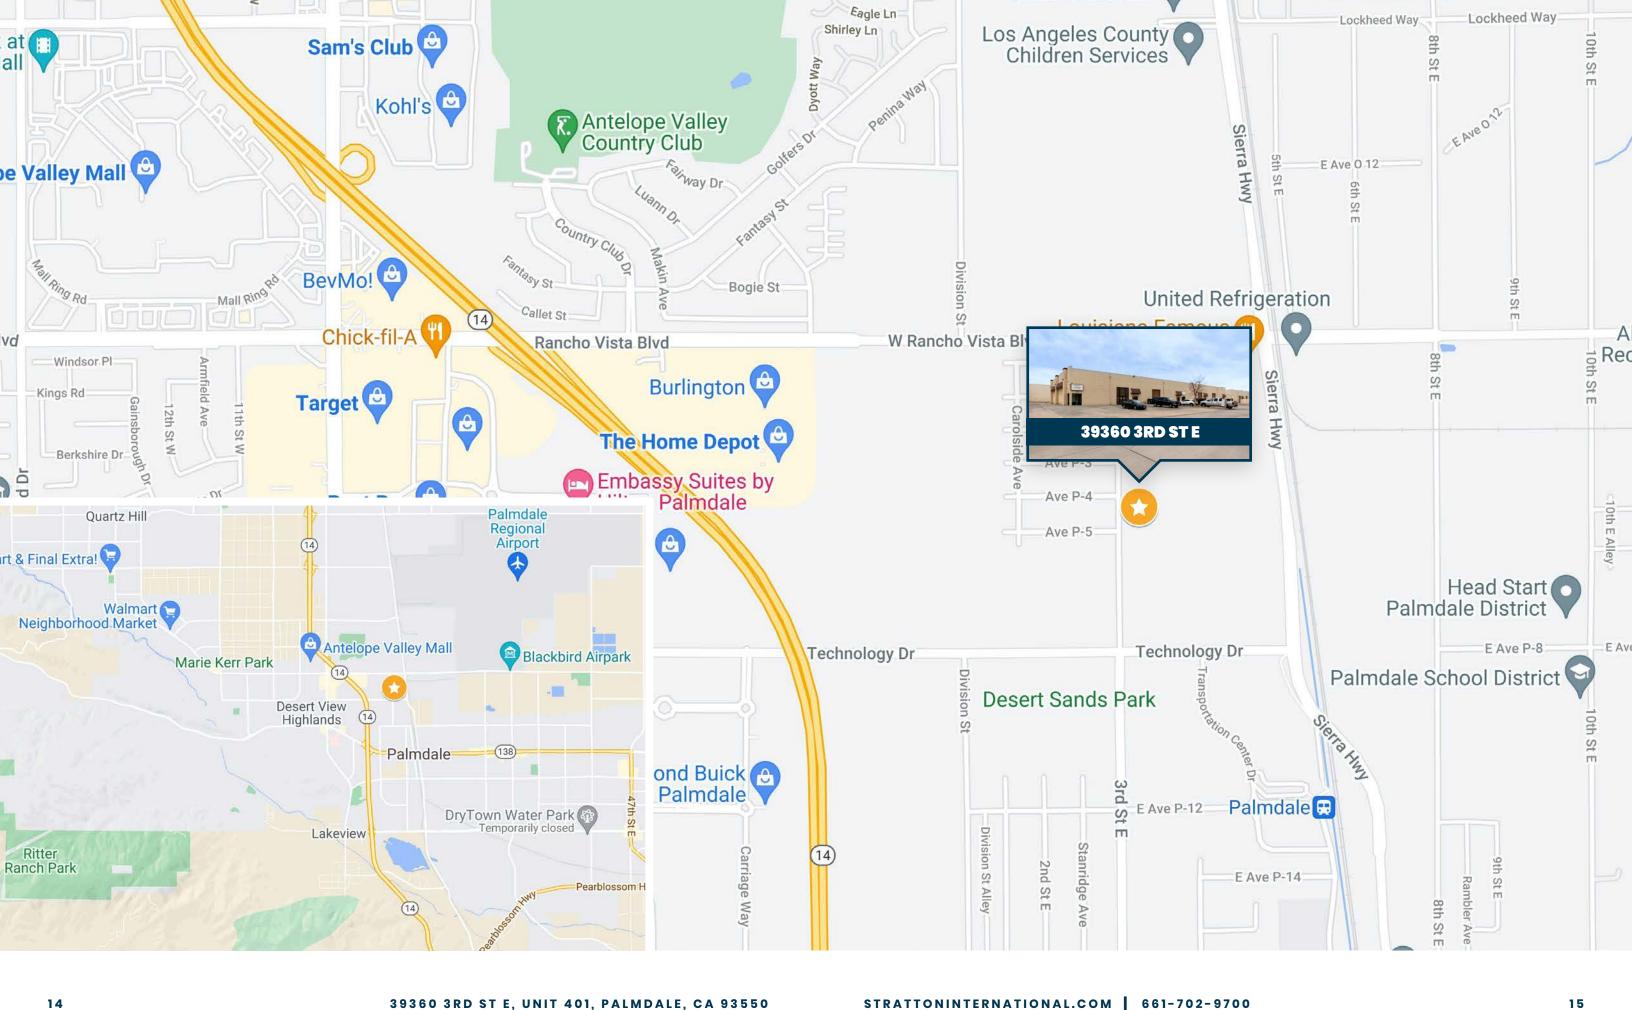

#### PALMDALE INDUSTRIAL CONDO

Stratton International is pleased to present 39360 3rd St E - Unit 401, an industrial condo unit For Sale or Lease in Palmdale, CA. These units are situated in the Winnell Warehousing Complex, an industrial condominium facility located just off Sierra Highway, mid-block between W Rancho Vista Blvd and Technology Dr.

Unit 401 features an 18' ft. clear height, 800 AMP 3P 4W power capability, as well as a new roof installed in 2012 and new evaporative coolers installed in 2015. Unit 401 is currently leased through February 2023 to Premier Source America, a machining and manufacturer for aerospace and other industries. Contact Robert Stratton for more details regarding this prime opportunity.