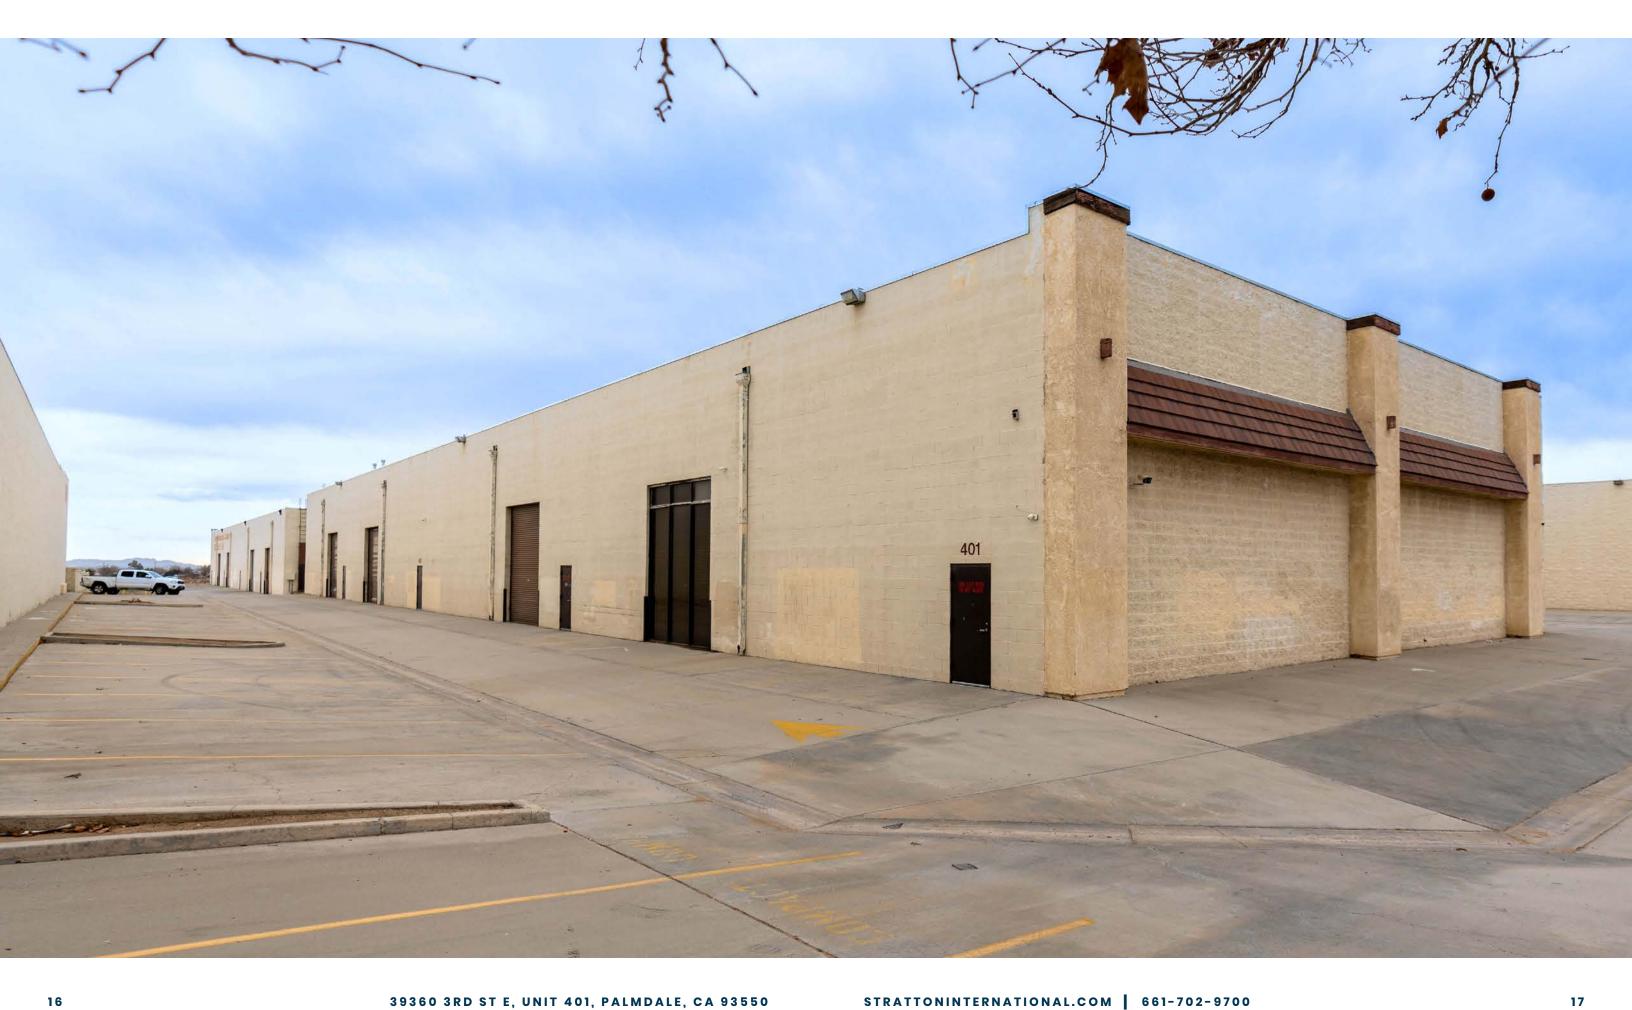

#### PALMDALE INDUSTRIAL CONDO

Stratton International is pleased to present 39360 3rd St E - Unit 401, an industrial condo unit For Sale or Lease in Palmdale, CA. These units are situated in the Winnell Warehousing Complex, an industrial condominium facility located just off Sierra Highway, mid-block between W Rancho Vista Blvd and Technology Dr.

Unit 401 features an 18' ft. clear height, 800 AMP 3P 4W power capability, as well as a new roof installed in 2012 and new evaporative coolers installed in 2015. Unit 401 is currently leased through February 2023 to Premier Source America, a machining and manufacturer for aerospace and other industries. Contact Robert Stratton for more details regarding this prime opportunity.