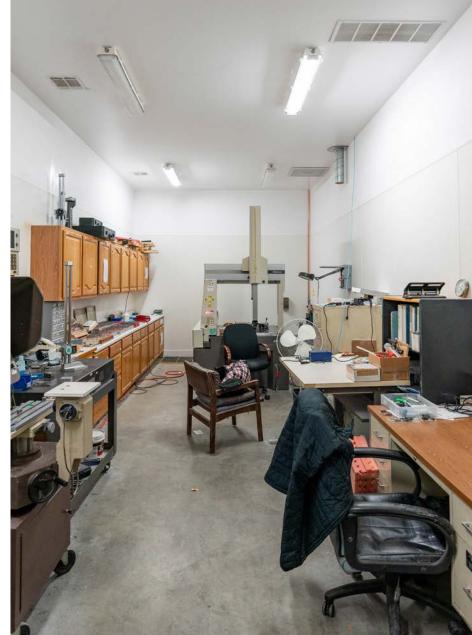

Unit 401 features an 18' ft. clear height, 800 AMP 3P 4W power capability, as well as a new roof installed in 2012 and new evaporative coolers installed in 2015. Unit 401 is currently leased through February 2023 to Premier Source America, a machining and manufacturer for aerospace and other industries. Contact Robert Stratton for more details regarding this prime opportunity.