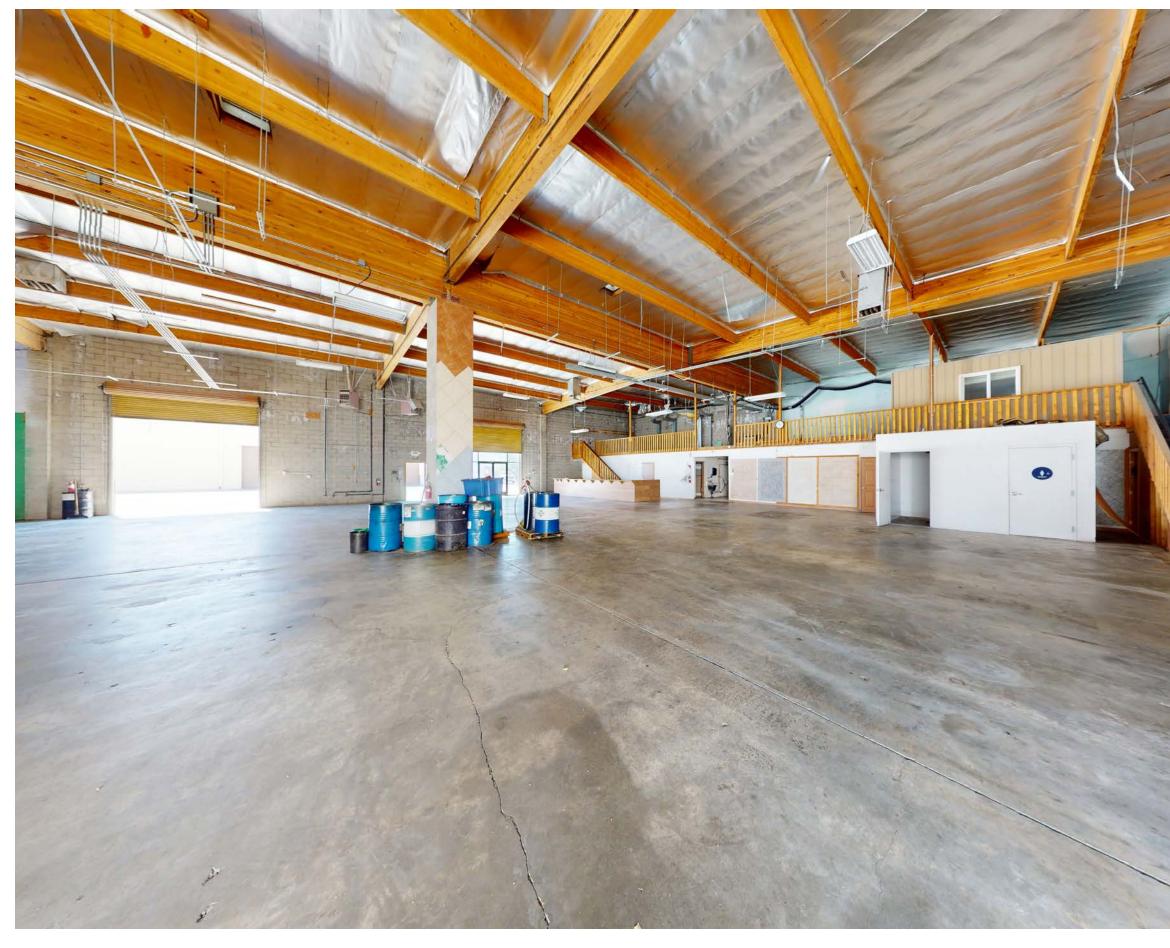

#### PALMDALE INDUSTRIAL CONDO

Stratton International is pleased to present 39360 3rd St E - Unit 401, an industrial condo unit For Sale or Lease in Palmdale, CA. These units are situated in the Winnell Warehousing Complex, an industrial condominium facility located just off Sierra Highway, mid-block between W Rancho Vista Blvd and Technology Dr.

Unit 401 features an 18' ft. clear height, 800 AMP 3P 4W power capability, as well as a new roof installed in 2012 and new evaporative coolers installed in 2015. Unit 401 is currently leased through February 2023 to Premier Source America, a machining and manufacturer for aerospace and other industries. Contact Robert Stratton for more details regarding this prime opportunity.

| <b>BUILDING SQ.FT</b> 9,795±        |
|-------------------------------------|
| <b>LOT SIZE SQ.FT</b>               |
| <b>YEAR BUILT</b> 1990              |
| <b>FLOORS</b> 1                     |
| <b>APN(S)</b>                       |
| CLEAR HEIGHT 18'                    |
| GROUND-LEVEL TRUCK DOORS 4x 12'x14' |
| <b>ZONING</b>                       |