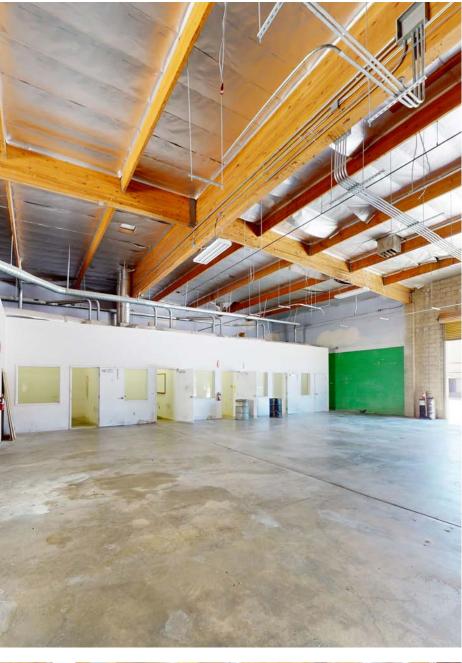

Unit 401 features an 18' ft. clear height, 800 AMP 3P 4W power capability, as well as a new roof installed in 2012 and new evaporative coolers installed in 2015. Unit 401 is currently leased through February 2023 to Premier Source America, a machining and manufacturer for aerospace and other industries. Contact Robert Stratton for more details regarding this prime opportunity.

| <b>BUILDING SQ.FT</b> 9,795±        |
|-------------------------------------|
| <b>LOT SIZE SQ.FT</b>               |
| <b>YEAR BUILT</b> 1990              |
| <b>FLOORS</b> 1                     |
| <b>APN(S)</b>                       |
| CLEAR HEIGHT 18'                    |
| GROUND-LEVEL TRUCK DOORS 4x 12'x14' |
| <b>ZONING</b>                       |