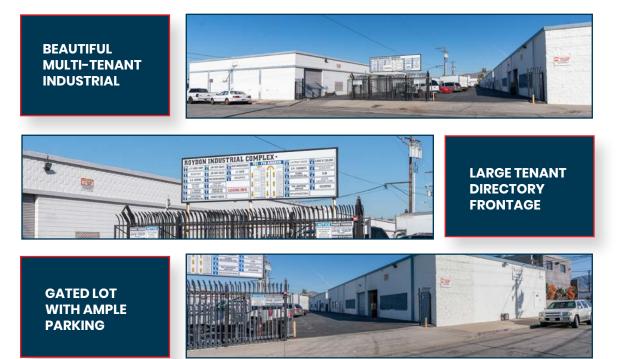

# 701-719 **ARROYO AVE**

**INDUSTRIAL WAREHOUSE CONDOS FOR LEASE** 

ARROYO AVE, SAN FERNANDO, CA 91340

ROYDON INDUSTRIAL COMPL JJS HONE SHOP THE JAY GEE SALES RAW HORSEPOWER JAY GEE SALES J.T. AUTO ASS CUSTOM GRAPHICS 711 OCCUPIED

#### **MULTI-TENANT INDUSTRIAL WAREHOUSE UNITS**

Stratton International is pleased to present units at 701-719 Arroyo Ave for lease. This 60,223 sq.ft. multi-tenant industrial center features 800-1,600 sq.ft. industrial warehouses with tall clear height and ground-level loading. Contact Hal Davis for lease terms & more details.