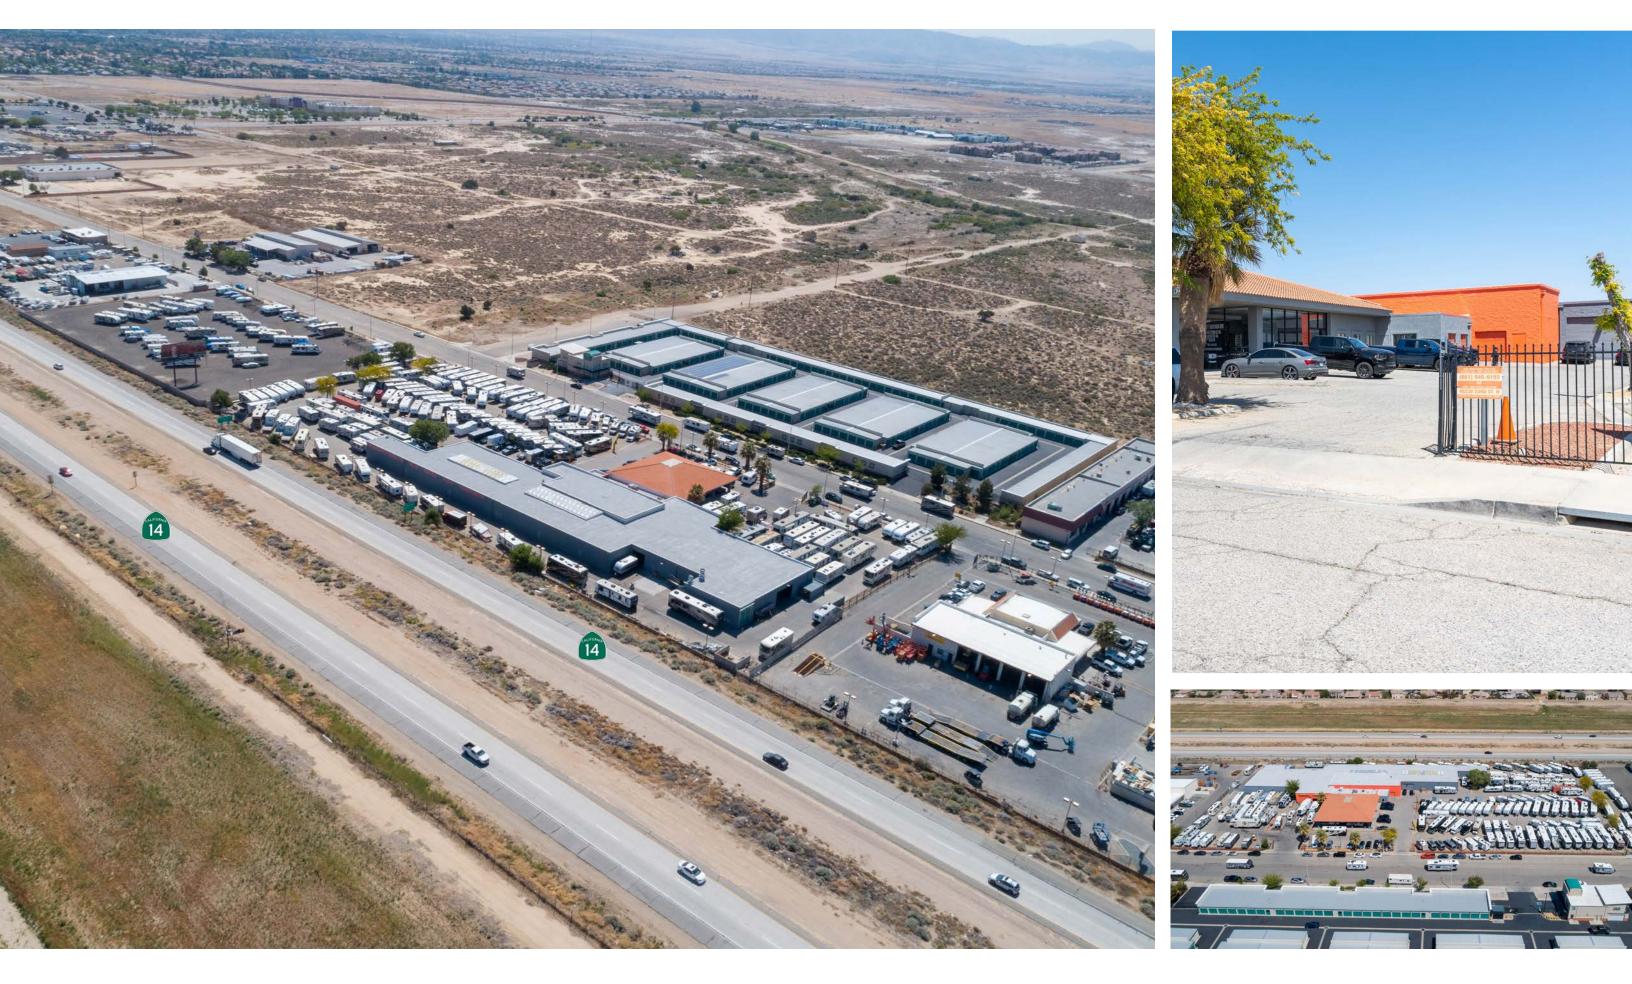

### PRIME DEALERSHIP LOCATION

# **45640** 23RD ST W LANCASTER, CA 93536 38,900 SQ.FT BLDG ON 4.5 ACRE LOT

BEX

# **45640** 23RD ST W LANCASTER, CA 93536 38,900 SQ.FT BLDG ON 4.5 ACRE LOT

Stratton International is pleased to present 45640 23rd St W, a 38,900 sq.ft. automotive dealership and service center on 4.5 acres of Light Industrial zoned land in Lancaster, CA 93536. The property is positioned alongside Highway 14 with tremendous freeway presence. Three curb-cuts along 23rd St W feed into the secure fenced lot providing ease of access and ample security. The building features a high-end showroom/waiting room. The build-out connects to many private offices and multi-purpose rooms. A total of seven large drive-thru doors provide excellent access to the service area and warehouse.

| BUILDING SQ.FT            | 38,900±               |
|---------------------------|-----------------------|
| LOT SIZE ACRES            | 4.5±                  |
| CLEAR HEIGHT              | 14' FT.               |
| YEAR BUILT                |                       |
| FLOORS                    | 1 + MEZZANINE         |
| APN(S)                    | 3114-015-015          |
| ZONING                    | Light Industrial (LI) |
| GROUND-LEVEL LOADING      |                       |
| <b>POWER</b> 1,200 AMPS 1 | 20-240v 3P HEAVY      |