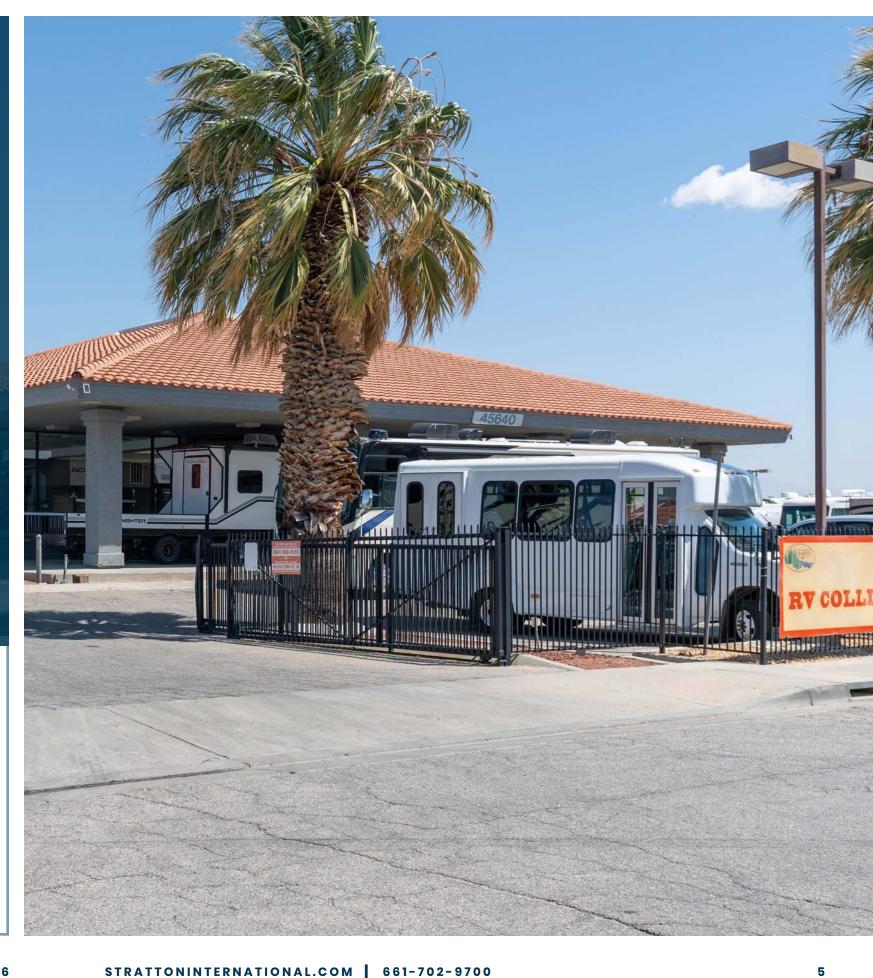

# **45640** 23RD ST W LANCASTER, CA 93536 38,900 SQ.FT BLDG ON 4.5 ACRE LOT

Stratton International is pleased to present 45640 23rd St W, a 38,900 sq.ft. automotive dealership and service center on 4.5 acres of Light Industrial zoned land in Lancaster, CA 93536. The property is positioned alongside Highway 14 with tremendous freeway presence. Three curb-cuts along 23rd St W feed into the secure fenced lot providing ease of access and ample security. The building features a high-end showroom/waiting room. The build-out connects to many private offices and multi-purpose rooms. A total of seven large drive-thru doors provide excellent access to the service area and warehouse.