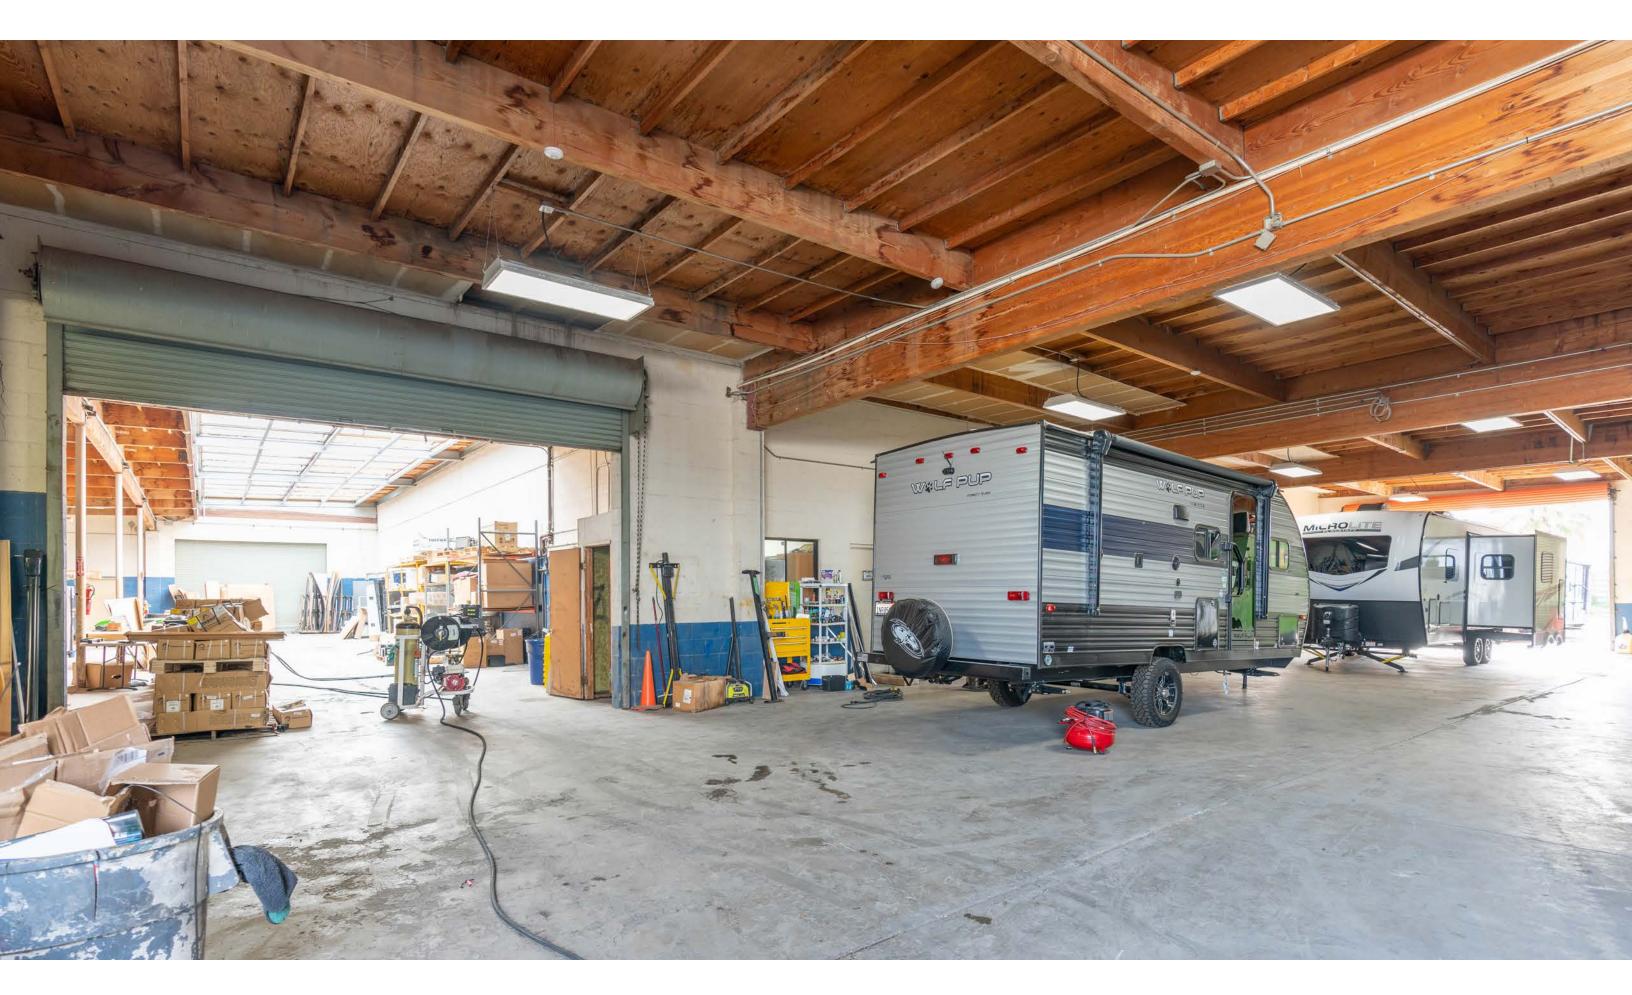

# **45640** 23RD ST W LANCASTER, CA 93536 38,900 SQ.FT BLDG ON 4.5 ACRE LOT

Stratton International is pleased to present 45640 23rd St W, a 38,900 sq.ft. automotive dealership and service center on 4.5 acres of Light Industrial zoned land in Lancaster, CA 93536. The property is positioned alongside Highway 14 with tremendous freeway presence. Three curb-cuts along 23rd St W feed into the secure fenced lot providing ease of access and ample security. The building features a high-end showroom/waiting room. The build-out connects to many private offices and multi-purpose rooms. A total of seven large drive-thru doors provide excellent access to the service area and warehouse.