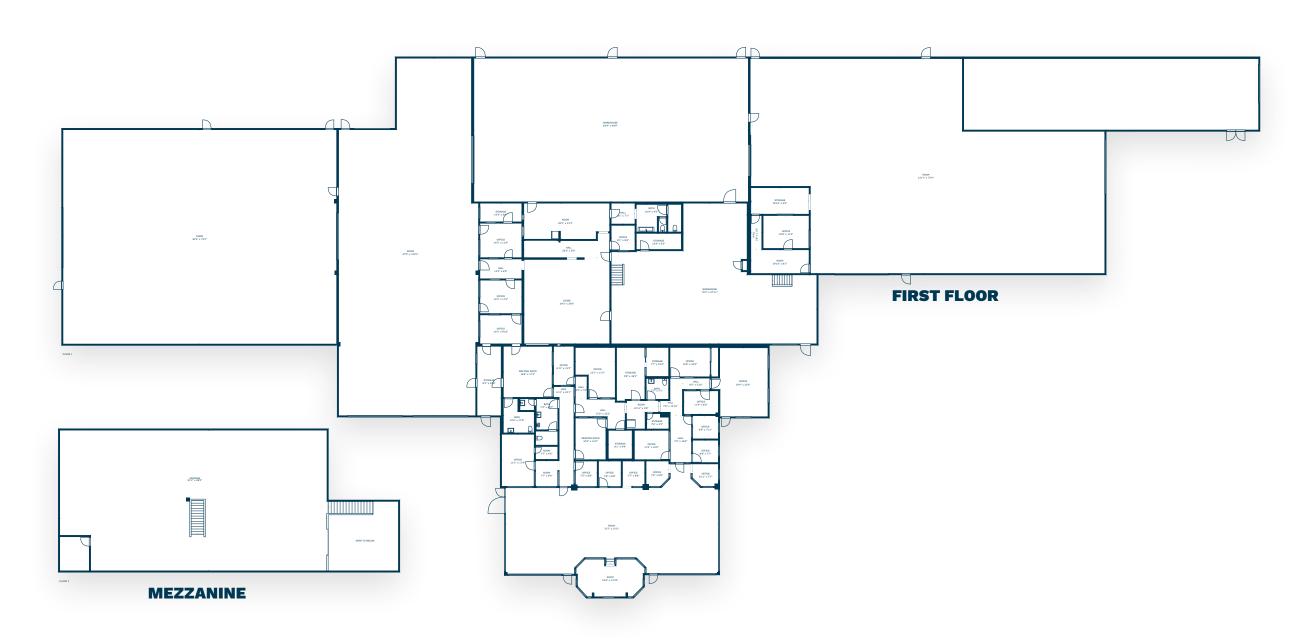

| BUILDING SQ.FT            | 38,900±               |
|---------------------------|-----------------------|
| LOT SIZE ACRES            | 4.5±                  |
| CLEAR HEIGHT              | 14' FT.               |
| YEAR BUILT                |                       |
| FLOORS                    | 1 + MEZZANINE         |
| APN(S)                    | 3114-015-015          |
| ZONING                    | Light Industrial (LI) |
| GROUND-LEVEL LOADING      |                       |
| <b>POWER</b> 1,200 AMPS 1 | 20-240v 3P HEAVY      |

# LARGE 4.5 ACRE LOT

**FLOOR PLAN** 

The information in this floorplan has been obtained from sources believed to be reliable. While we do not doubt its accuracy, we have not verified it and make no guarantee, warranty or representation about it. It is your responsibility to independently confirm its accuracy and completeness.