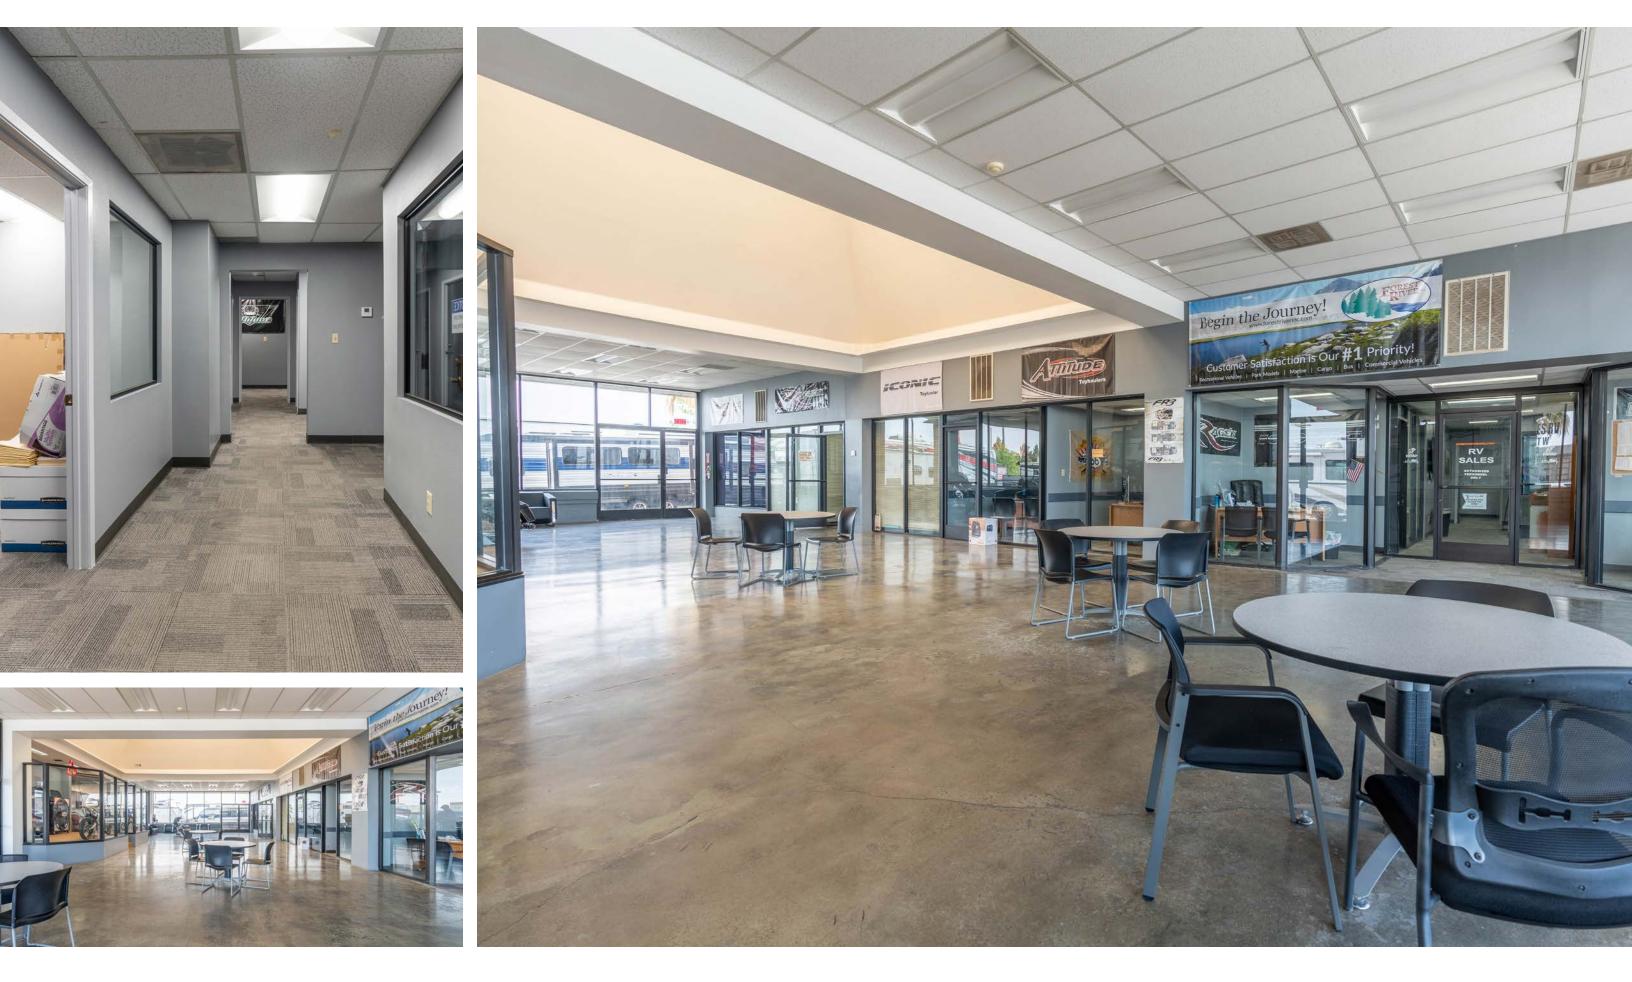

# **45640** 23RD ST W LANCASTER, CA 93536 38,900 SQ.FT BLDG ON 4.5 ACRE LOT

Stratton International is pleased to present 45640 23rd St W, a 38,900 sq.ft. automotive dealership and service center on 4.5 acres of Light Industrial zoned land in Lancaster, CA 93536. The property is positioned alongside Highway 14 with tremendous freeway presence. Three curb-cuts along 23rd St W feed into the secure fenced lot providing ease of access and ample security. The building features a high-end showroom/waiting room. The build-out connects to many private offices and multi-purpose rooms. A total of seven large drive-thru doors provide excellent access to the service area and warehouse.