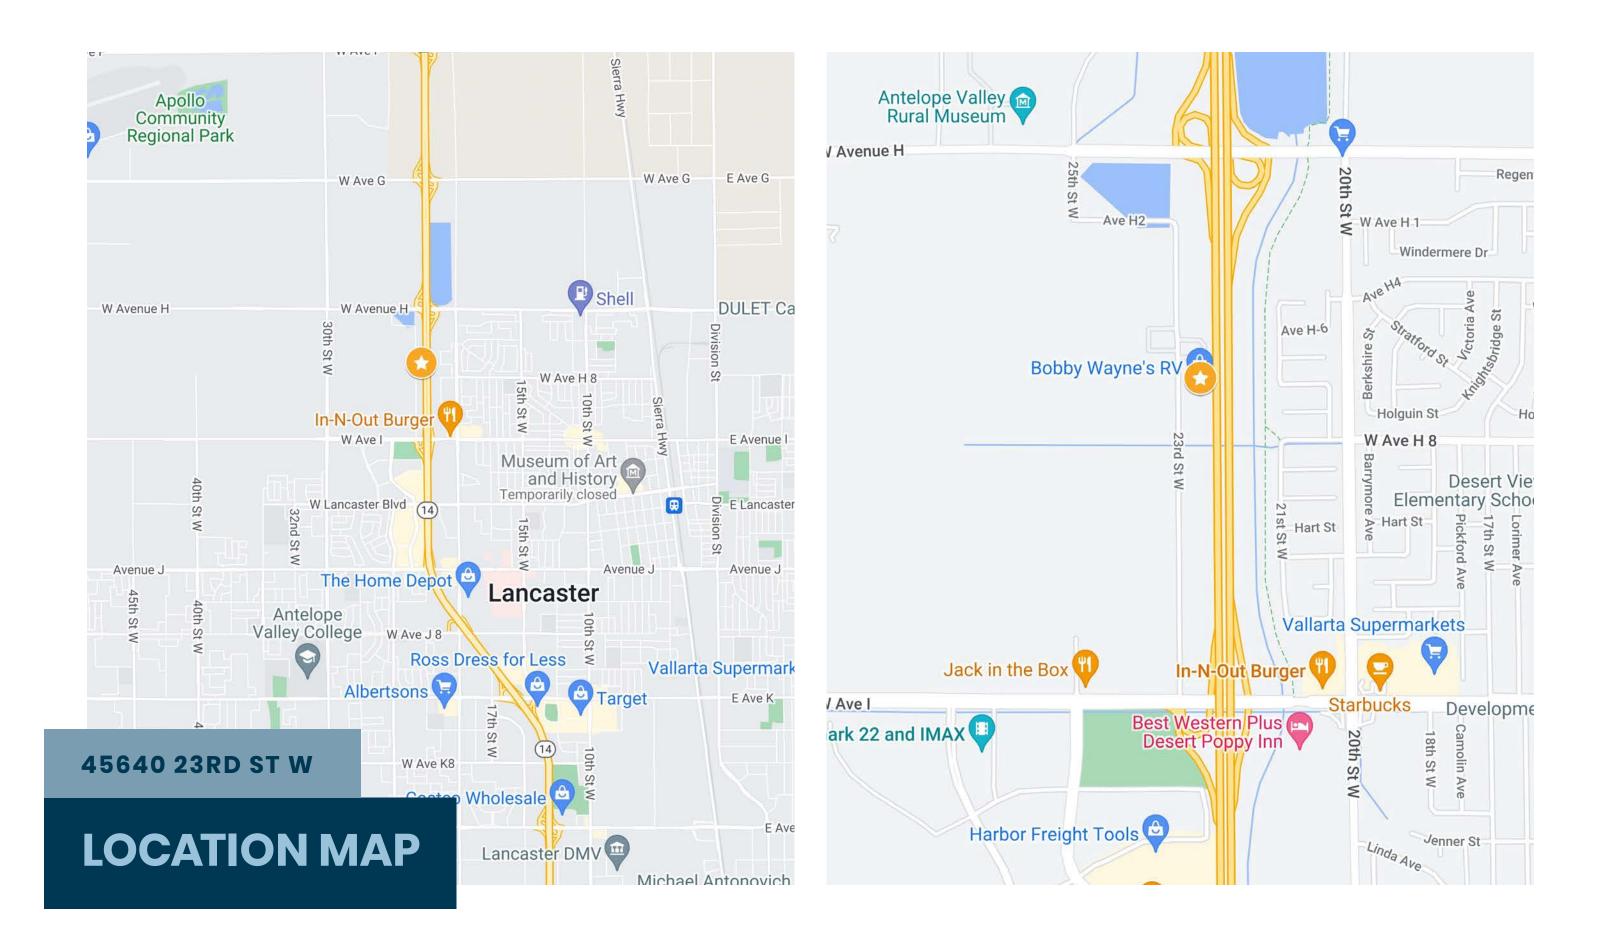

# **45640** 23RD ST W LANCASTER, CA 93536 38,900 SQ.FT BLDG ON 4.5 ACRE LOT

Stratton International is pleased to present 45640 23rd St W, a 38,900 sq.ft. automotive dealership and service center on 4.5 acres of Light Industrial zoned land in Lancaster, CA 93536. The property is positioned alongside Highway 14 with tremendous freeway presence. Three curb-cuts along 23rd St W feed into the secure fenced lot providing ease of access and ample security. The building features a high-end showroom/waiting room. The build-out connects to many private offices and multi-purpose rooms. A total of seven large drive-thru doors provide excellent access to the service area and warehouse.

45640 23RD ST W, LANCASTER, CA 93536