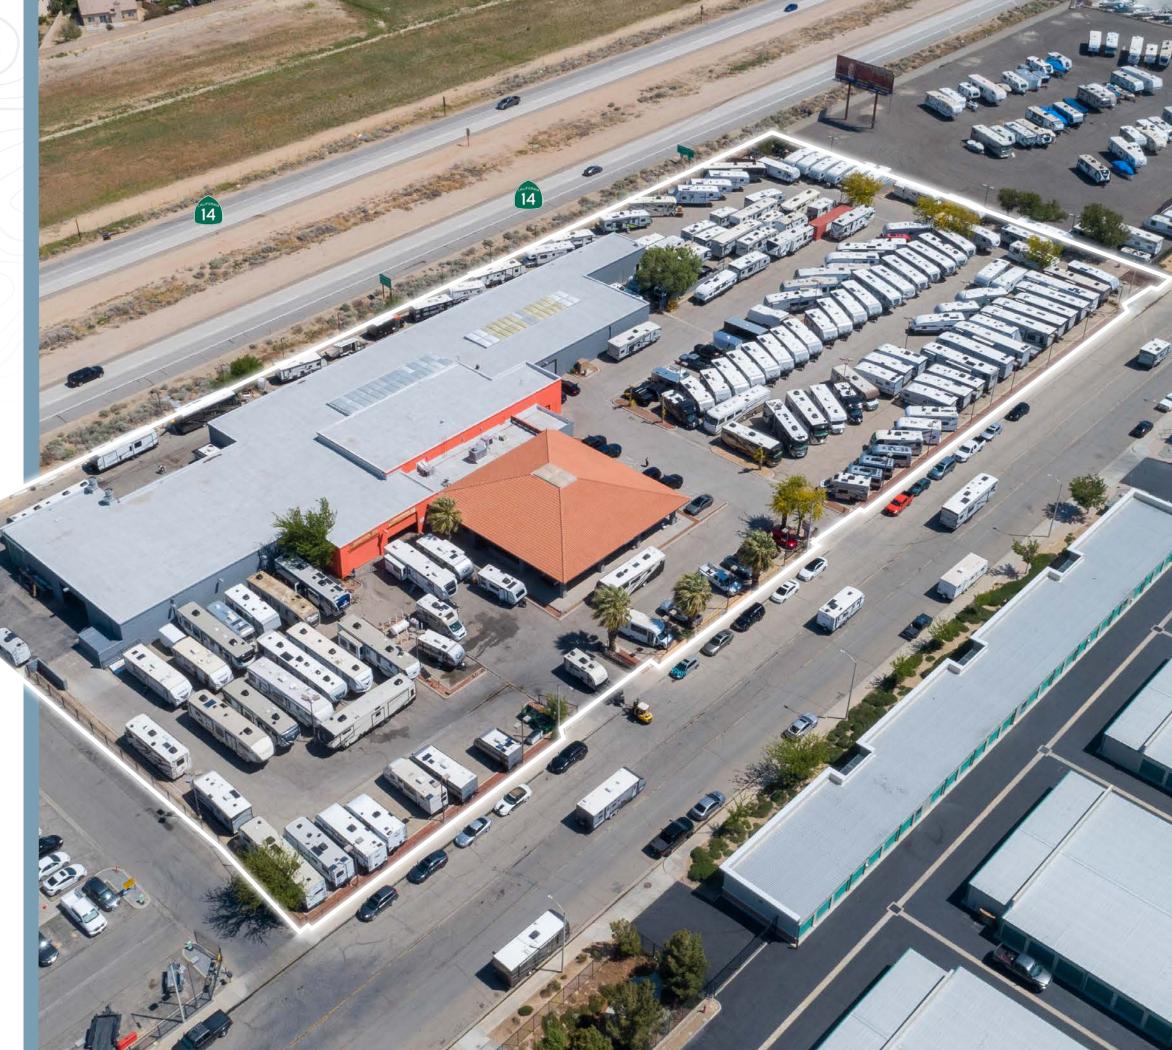

### PRIME DEALERSHIP LOCATION

# **45640** 23RD ST W LANCASTER, CA 93536 38,900 SQ.FT BLDG ON 4.5 ACRE LOT

BEX

# **45640** 23RD ST W LANCASTER, CA 93536 38,900 SQ.FT BLDG ON 4.5 ACRE LOT

Stratton International is pleased to present 45640 23rd St W, a 38,900 sq.ft. automotive dealership and service center on 4.5 acres of Light Industrial zoned land in Lancaster, CA 93536. The property is positioned alongside Highway 14 with tremendous freeway presence. Three curb-cuts along 23rd St W feed into the secure fenced lot providing ease of access and ample security. The building features a high-end showroom/waiting room. The build-out connects to many private offices and multi-purpose rooms. A total of seven large drive-thru doors provide excellent access to the service area and warehouse.

| BUILDING SQ.FT            | 38,900±               |
|---------------------------|-----------------------|
| LOT SIZE ACRES            | 4.5±                  |
| CLEAR HEIGHT              | 14' FT.               |
| YEAR BUILT                |                       |
| FLOORS                    | 1 + MEZZANINE         |
| APN(S)                    | 3114-015-015          |
| ZONING                    | Light Industrial (LI) |
| GROUND-LEVEL LOADING      |                       |
| <b>POWER</b> 1,200 AMPS 1 | 20-240v 3P HEAVY      |