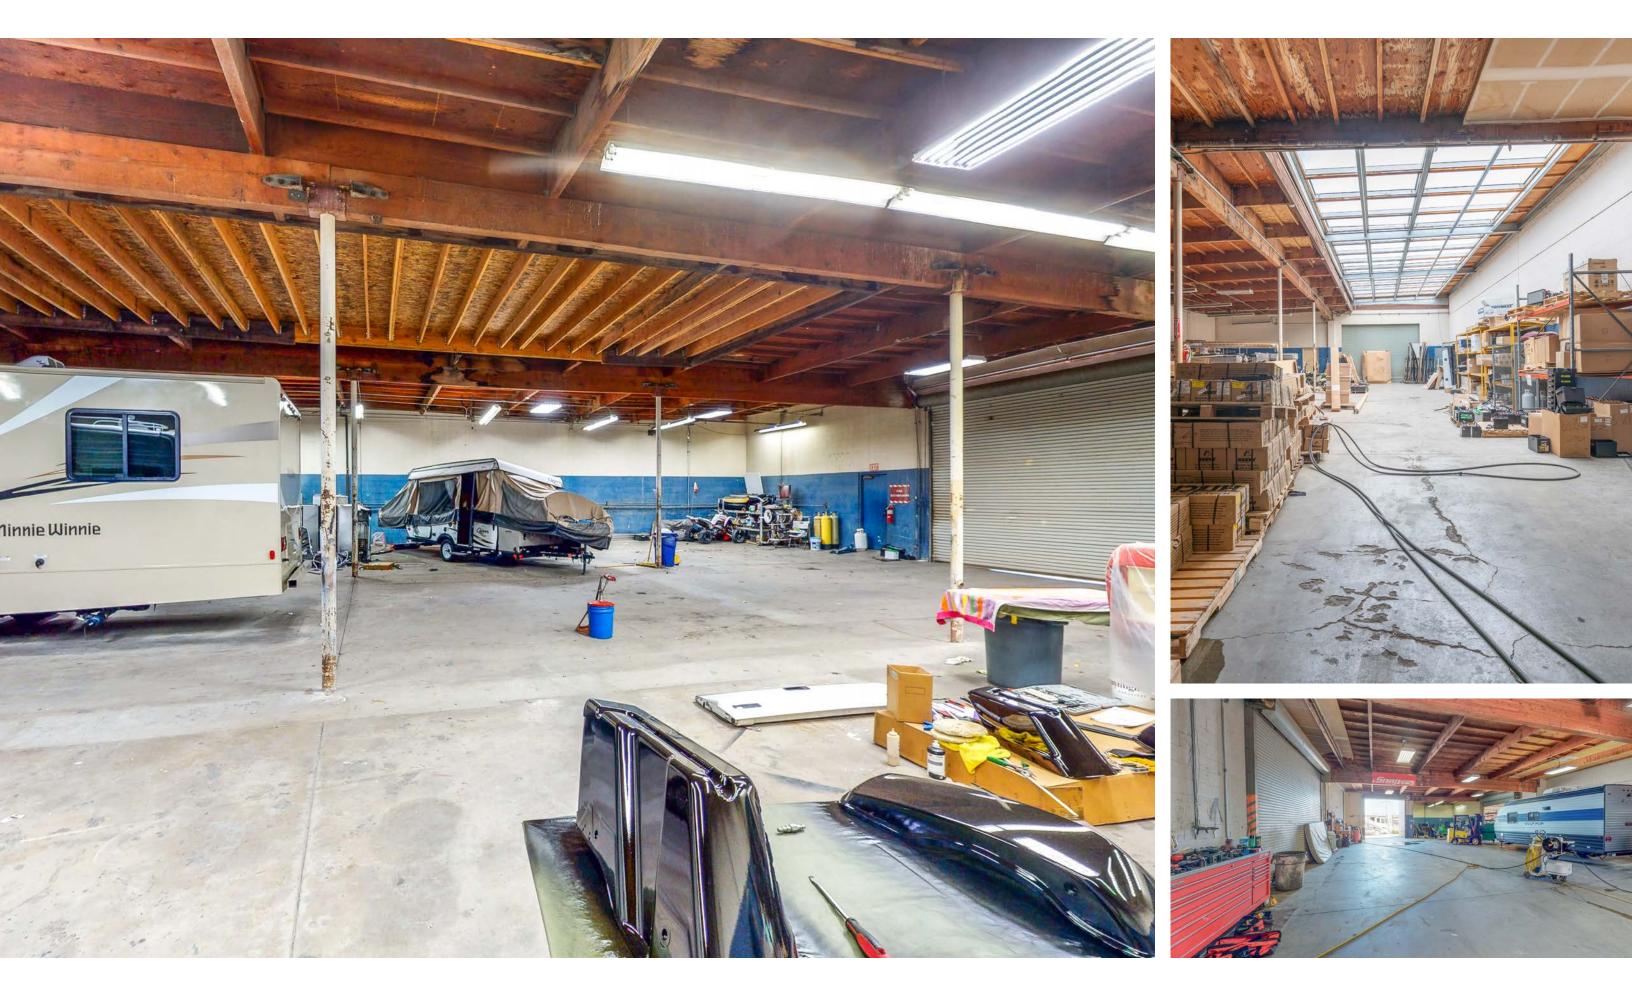

# **45640** 23RD ST W LANCASTER, CA 93536 38,900 SQ.FT BLDG ON 4.5 ACRE LOT

Stratton International is pleased to present 45640 23rd St W, a 38,900 sq.ft. automotive dealership and service center on 4.5 acres of Light Industrial zoned land in Lancaster, CA 93536. The property is positioned alongside Highway 14 with tremendous freeway presence. Three curb-cuts along 23rd St W feed into the secure fenced lot providing ease of access and ample security. The building features a high-end showroom/waiting room. The build-out connects to many private offices and multi-purpose rooms. A total of seven large drive-thru doors provide excellent access to the service area and warehouse.