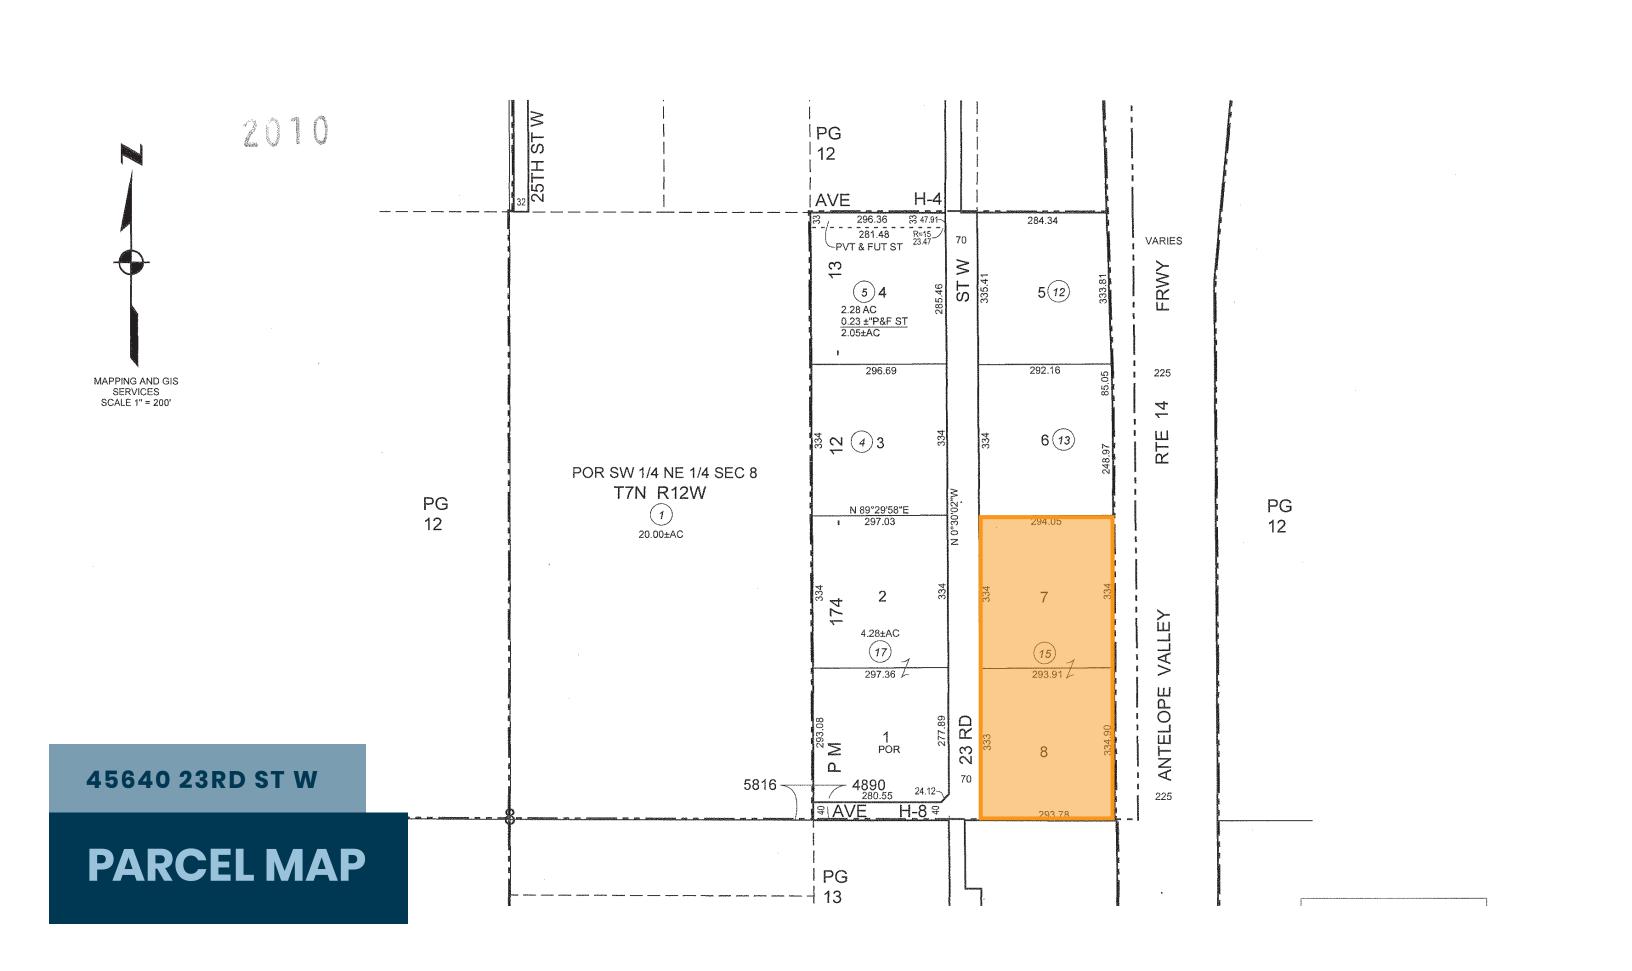

# **45640** 23RD ST W LANCASTER, CA 93536 38,900 SQ.FT BLDG ON 4.5 ACRE LOT

Stratton International is pleased to present 45640 23rd St W, a 38,900 sq.ft. automotive dealership and service center on 4.5 acres of Light Industrial zoned land in Lancaster, CA 93536. The property is positioned alongside Highway 14 with tremendous freeway presence. Three curb-cuts along 23rd St W feed into the secure fenced lot providing ease of access and ample security. The building features a high-end showroom/waiting room. The build-out connects to many private offices and multi-purpose rooms. A total of seven large drive-thru doors provide excellent access to the service area and warehouse.

| BUILDING SQ.FT            | 38,900±               |
|---------------------------|-----------------------|
| LOT SIZE ACRES            | 4.5±                  |
| CLEAR HEIGHT              | 14' FT.               |
| YEAR BUILT                |                       |
| FLOORS                    | 1 + MEZZANINE         |
| APN(S)                    | 3114-015-015          |
| ZONING                    | Light Industrial (LI) |
| GROUND-LEVEL LOADING      |                       |
| <b>POWER</b> 1,200 AMPS 1 | 20-240v 3P HEAVY      |

# LARGE 4.5 ACRE LOT

**FLOOR PLAN** 

The information in this floorplan has been obtained from sources believed to be reliable. While we do not doubt its accuracy, we have not verified it and make no guarantee, warranty or representation about it. It is your responsibility to independently confirm its accuracy and completeness.