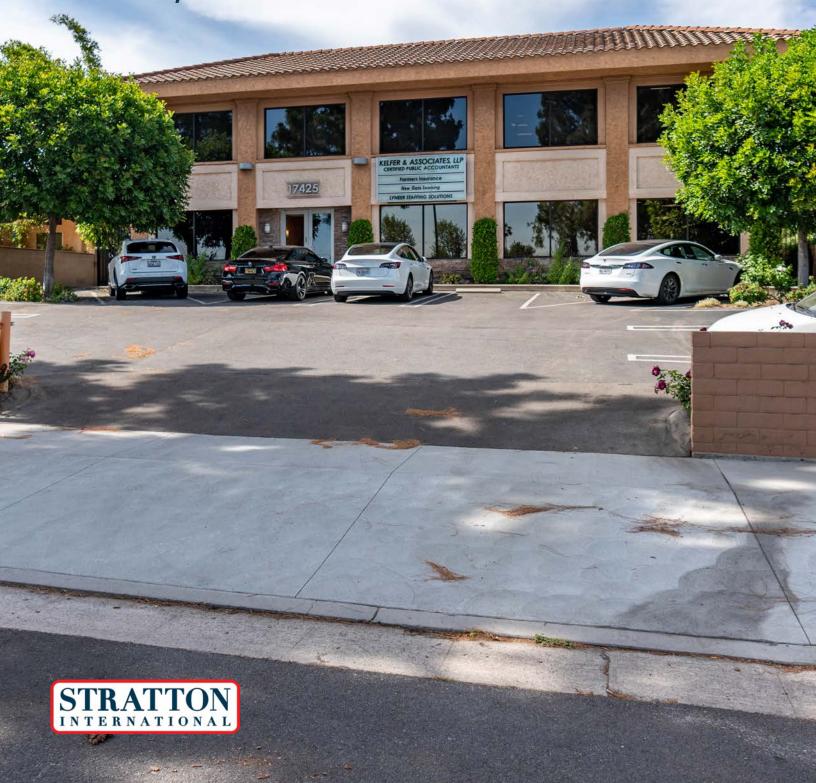

## 17425 CHATSWORTH ST GRANADA HILLS, CA 91344

Stratton International is pleased to present 17425 Chatsworth St, a 7,656 sq.ft. high-image office building on 11,770 sq.ft. of CR zoned land in Granada Hills, CA. This beautiful property is available in prime location, close to many local amenities and easy access to the 405 and 118 freeways. The property features monument signage, building signage, common-area restrooms, floor-to-ceiling windows, well-maintained landscaping, alleyway access and much more. The entire second floor is available, made up of 3,795 sq.ft for \$2.50 PSF Modified Gross. Lessor pays for water, lessee is responsible for all other utilities. Contact Robert Stratton (661-212-5699) for more information about leasing space in this Granada Hills office building.

| AVAILABLE SQ.FT | 3,795±       |
|-----------------|--------------|
| BUILDING SQ.FT  | 7,656±       |
| LOT SIZE ACRES  | 11,770±      |
| YEAR BUILT      | 1986         |
| FLOORS          | 2            |
| APN(S)          | 2712-026-033 |
| ZONING          | LACR         |
| PARKING         | 17 SPACES    |