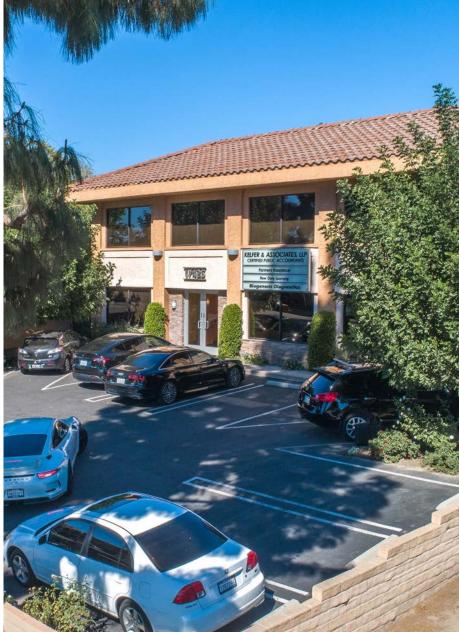

## 17425 CHATSWORTH ST GRANADA HILLS, CA 91344

Stratton International is pleased to present 17425 Chatsworth St, a 7,656 sq.ft. high-image office building on 11,770 sq.ft. of CR zoned land in Granada Hills, CA. This beautiful property is available in prime location, close to many local amenities and easy access to the 405 and 118 freeways. The property features monument signage, building signage, common-area restrooms, floor-to-ceiling windows, well-maintained landscaping, alleyway access and much more. The entire second floor is available, made up of 3,795 sq.ft for \$2.50 PSF Modified Gross. Lessor pays for water, lessee is responsible for all other utilities. Contact Robert Stratton (661-212-5699) for more information about leasing space in this Granada Hills office building.

| AVAILABLE SQ.FT | 3,795±       |
|-----------------|--------------|
| BUILDING SQ.FT  | 7,656±       |
| LOT SIZE ACRES  | 11,770±      |
| YEAR BUILT      | 1986         |
| FLOORS          | 2            |
| APN(S)          | 2712-026-033 |
| ZONING          | LACR         |
| PARKING         | 17 SPACES    |