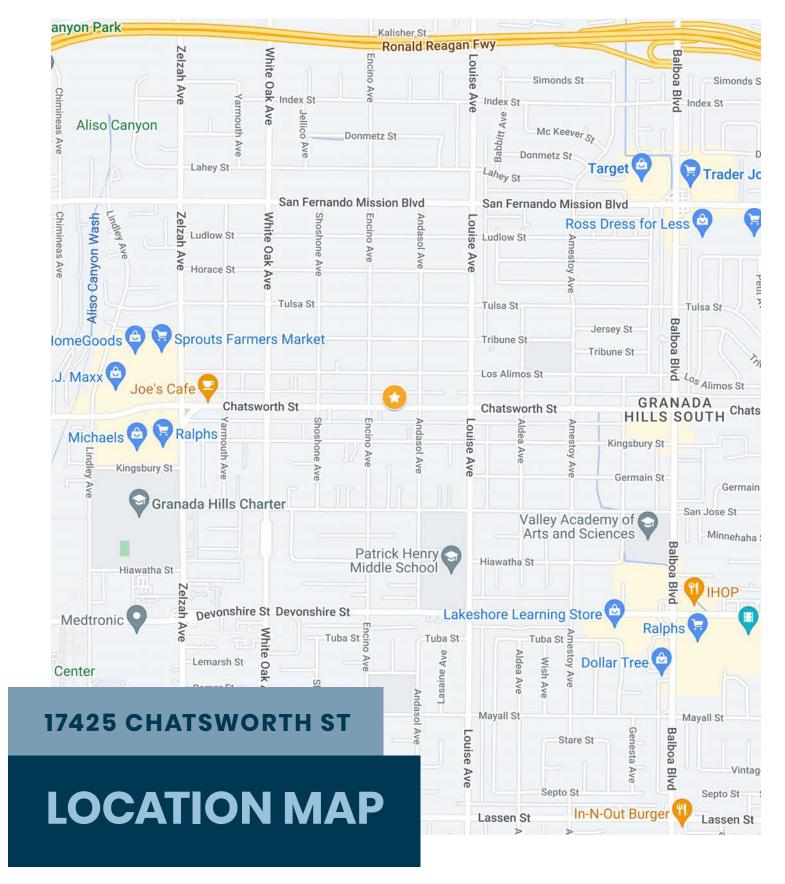

## 17425 CHATSWORTH ST GRANADA HILLS, CA 91344

Stratton International is pleased to present 17425 Chatsworth St, a 7,656 sq.ft. high-image office building on 11,770 sq.ft. of CR zoned land in Granada Hills, CA. This beautiful property is available in prime location, close to many local amenities and easy access to the 405 and 118 freeways. The property features monument signage, building signage, common-area restrooms, floor-to-ceiling windows, well-maintained landscaping, alleyway access and much more. The entire second floor is available, made up of 3,795 sq.ft for \$2.50 PSF Modified Gross. Lessor pays for water, lessee is responsible for all other utilities. Contact Robert Stratton (661-212-5699) for more information about leasing space in this Granada Hills office building.