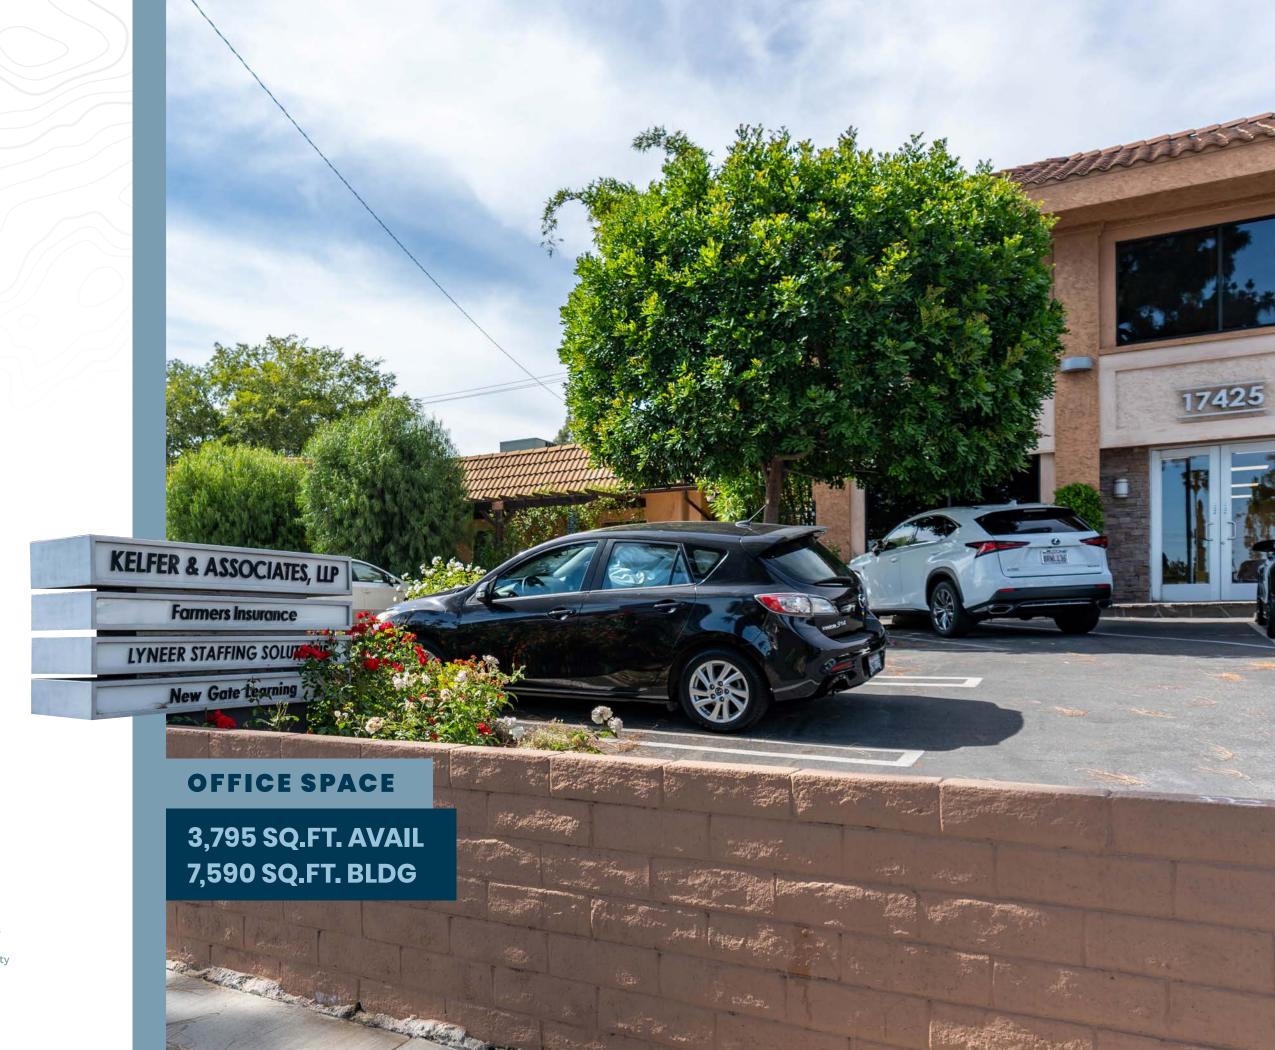

## 17425 CHATSWORTH ST GRANADA HILLS, CA 91344

Stratton International is pleased to present 17425 Chatsworth St, a 7,656 sq.ft. high-image office building on 11,770 sq.ft. of CR zoned land in Granada Hills, CA. This beautiful property is available in prime location, close to many local amenities and easy access to the 405 and 118 freeways. The property features monument signage, building signage, common-area restrooms, floor-to-ceiling windows, well-maintained landscaping, alleyway access and much more. The entire second floor is available, made up of 3,795 sq.ft for \$2.50 PSF Modified Gross. Lessor pays for water, lessee is responsible for all other utilities. Contact Robert Stratton (661-212-5699) for more information about leasing space in this Granada Hills office building.

| AVAILABLE SQ.FT | 3,795±       |
|-----------------|--------------|
| BUILDING SQ.FT  | 7,656±       |
| LOT SIZE ACRES  | 11,770±      |
| YEAR BUILT      | 1986         |
| FLOORS          | 2            |
| APN(S)          | 2712-026-033 |
| ZONING          | LACR         |
| PARKING         | 17 SPACES    |