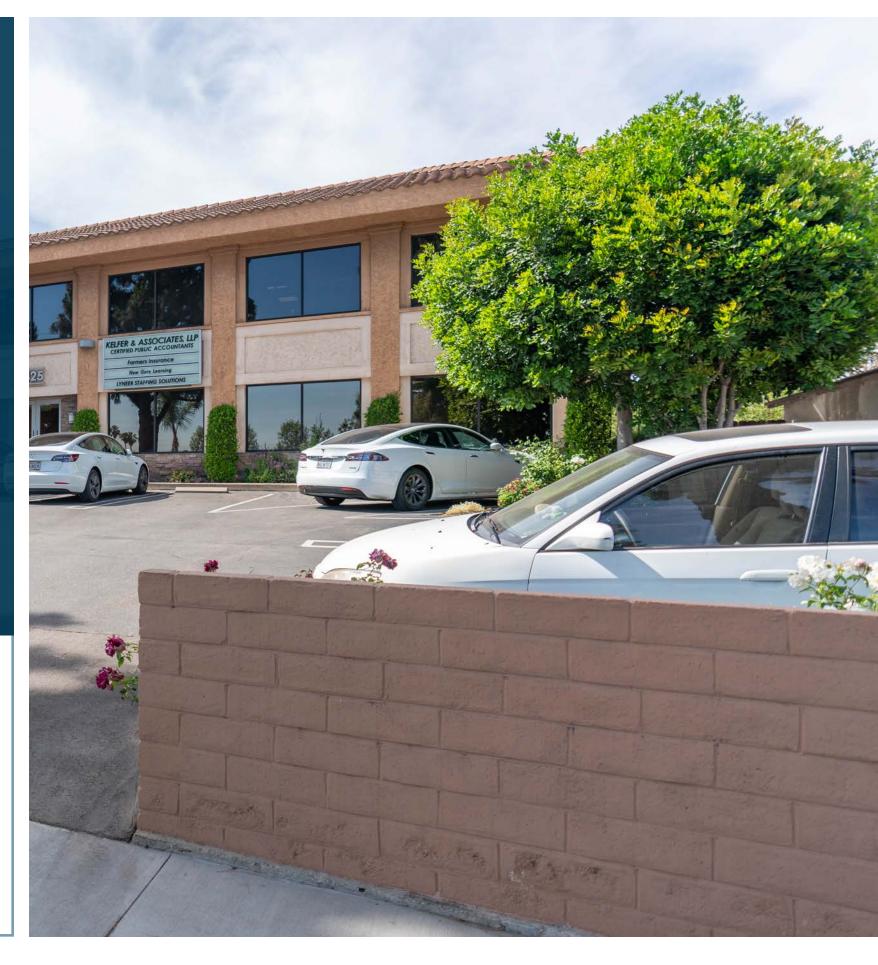

## 17425 CHATSWORTH ST GRANADA HILLS, CA 91344

Stratton International is pleased to present 17425 Chatsworth St, a 7,656 sq.ft. high-image office building on 11,770 sq.ft. of CR zoned land in Granada Hills, CA. This beautiful property is available in prime location, close to many local amenities and easy access to the 405 and 118 freeways. The property features monument signage, building signage, common-area restrooms, floor-to-ceiling windows, well-maintained landscaping, alleyway access and much more. The entire second floor is available, made up of 3,795 sq.ft for \$2.50 PSF Modified Gross. Lessor pays for water, lessee is responsible for all other utilities. Contact Robert Stratton (661-212-5699) for more information about leasing space in this Granada Hills office building.

| AVAILABLE SQ.FT | 3,795±       |
|-----------------|--------------|
| BUILDING SQ.FT  | 7,656±       |
| LOT SIZE ACRES  | 11,770±      |
| YEAR BUILT      | 1986         |
| FLOORS          | 2            |
| APN(S)          | 2712-026-033 |
| ZONING          | LACR         |
| PARKING         | 17 SPACES    |