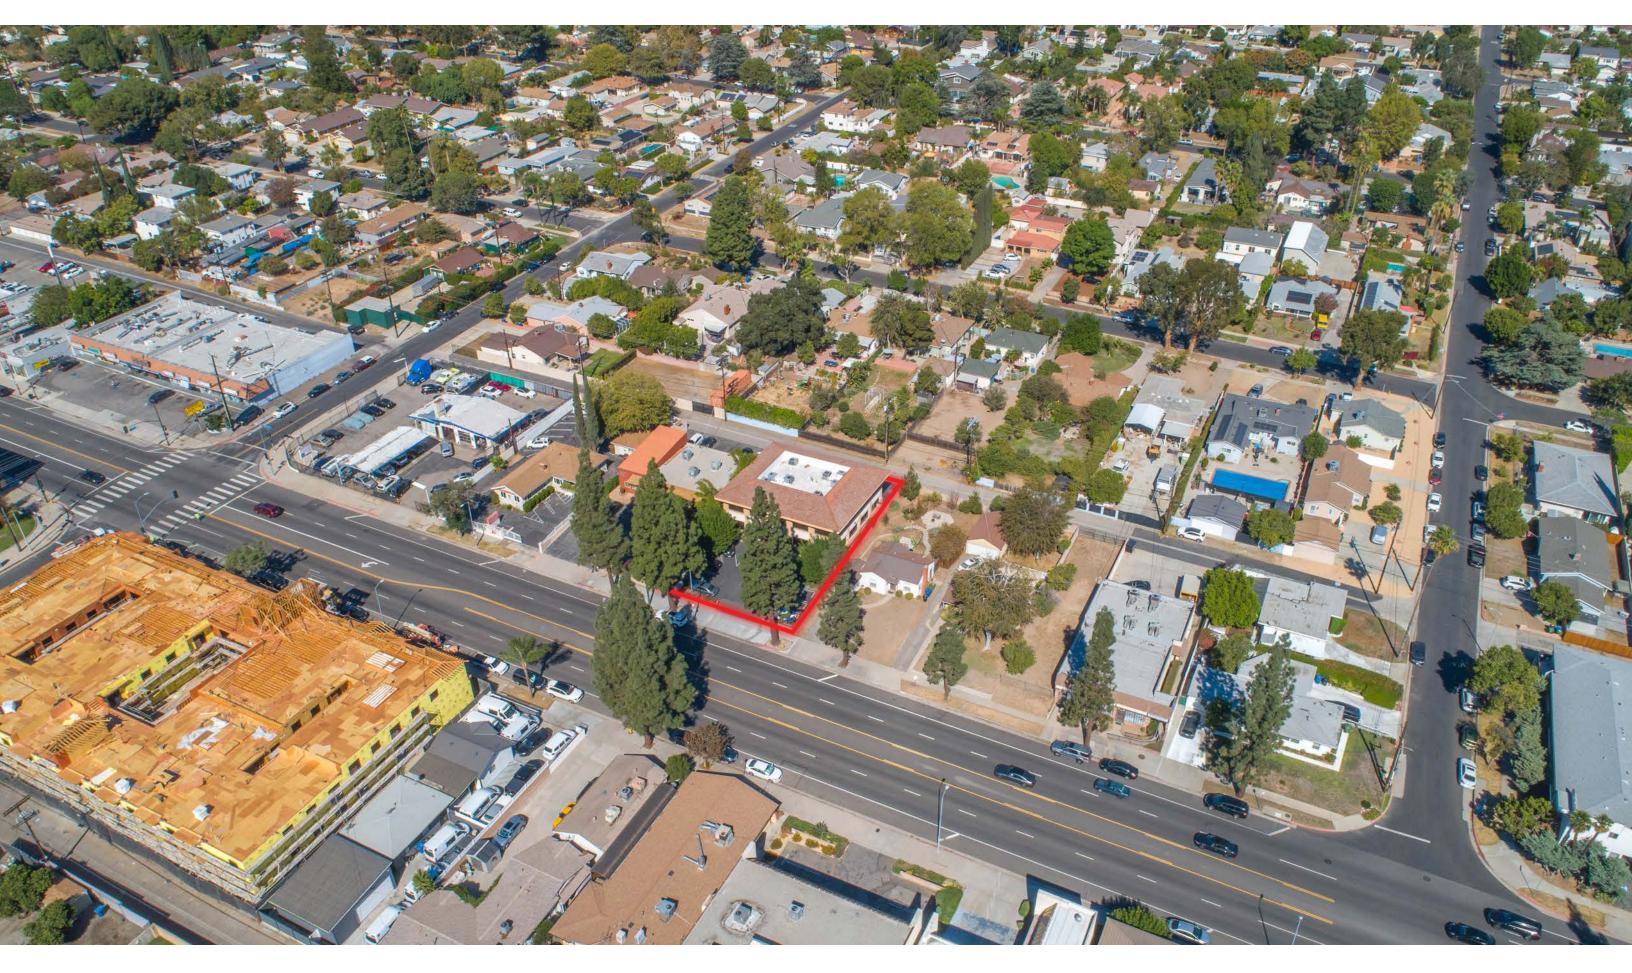

## 17425 CHATSWORTH ST GRANADA HILLS, CA 91344

Stratton International is pleased to present 17425 Chatsworth St, a 7,656 sq.ft. high-image office building on 11,770 sq.ft. of CR zoned land in Granada Hills, CA. This beautiful property is available in prime location, close to many local amenities and easy access to the 405 and 118 freeways. The property features monument signage, building signage, common-area restrooms, floor-to-ceiling windows, well-maintained landscaping, alleyway access and much more. The entire second floor is available, made up of 3,795 sq.ft for \$2.50 PSF Modified Gross. Lessor pays for water, lessee is responsible for all other utilities. Contact Robert Stratton (661-212-5699) for more information about leasing space in this Granada Hills office building.

| AVAILABLE SQ.FT | 3,795±       |
|-----------------|--------------|
| BUILDING SQ.FT  | 7,656±       |
| LOT SIZE ACRES  | 11,770±      |
| YEAR BUILT      | 1986         |
| FLOORS          | 2            |
| APN(S)          | 2712-026-033 |
| ZONING          | LACR         |
| PARKING         | 17 SPACES    |