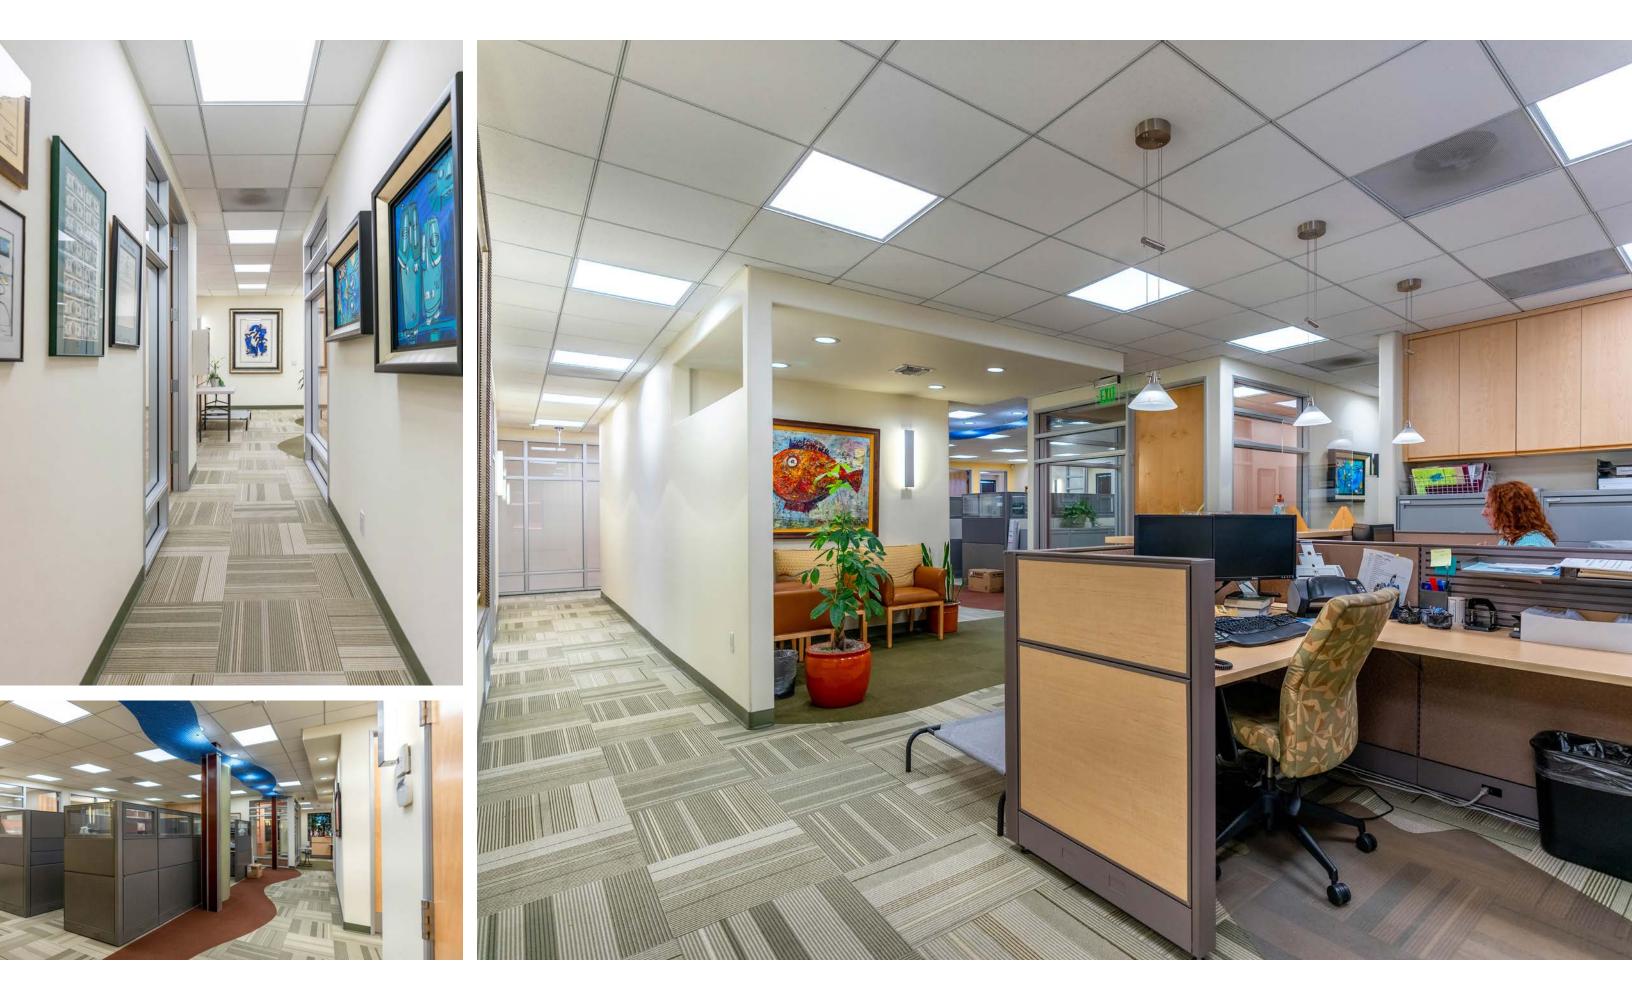

## 17425 CHATSWORTH ST GRANADA HILLS, CA 91344

Stratton International is pleased to present 17425 Chatsworth St, a 7,656 sq.ft. high-image office building on 11,770 sq.ft. of CR zoned land in Granada Hills, CA. This beautiful property is available in prime location, close to many local amenities and easy access to the 405 and 118 freeways. The property features monument signage, building signage, common-area restrooms, floor-to-ceiling windows, well-maintained landscaping, alleyway access and much more. The entire second floor is available, made up of 3,795 sq.ft for \$2.50 PSF Modified Gross. Lessor pays for water, lessee is responsible for all other utilities. Contact Robert Stratton (661-212-5699) for more information about leasing space in this Granada Hills office building.