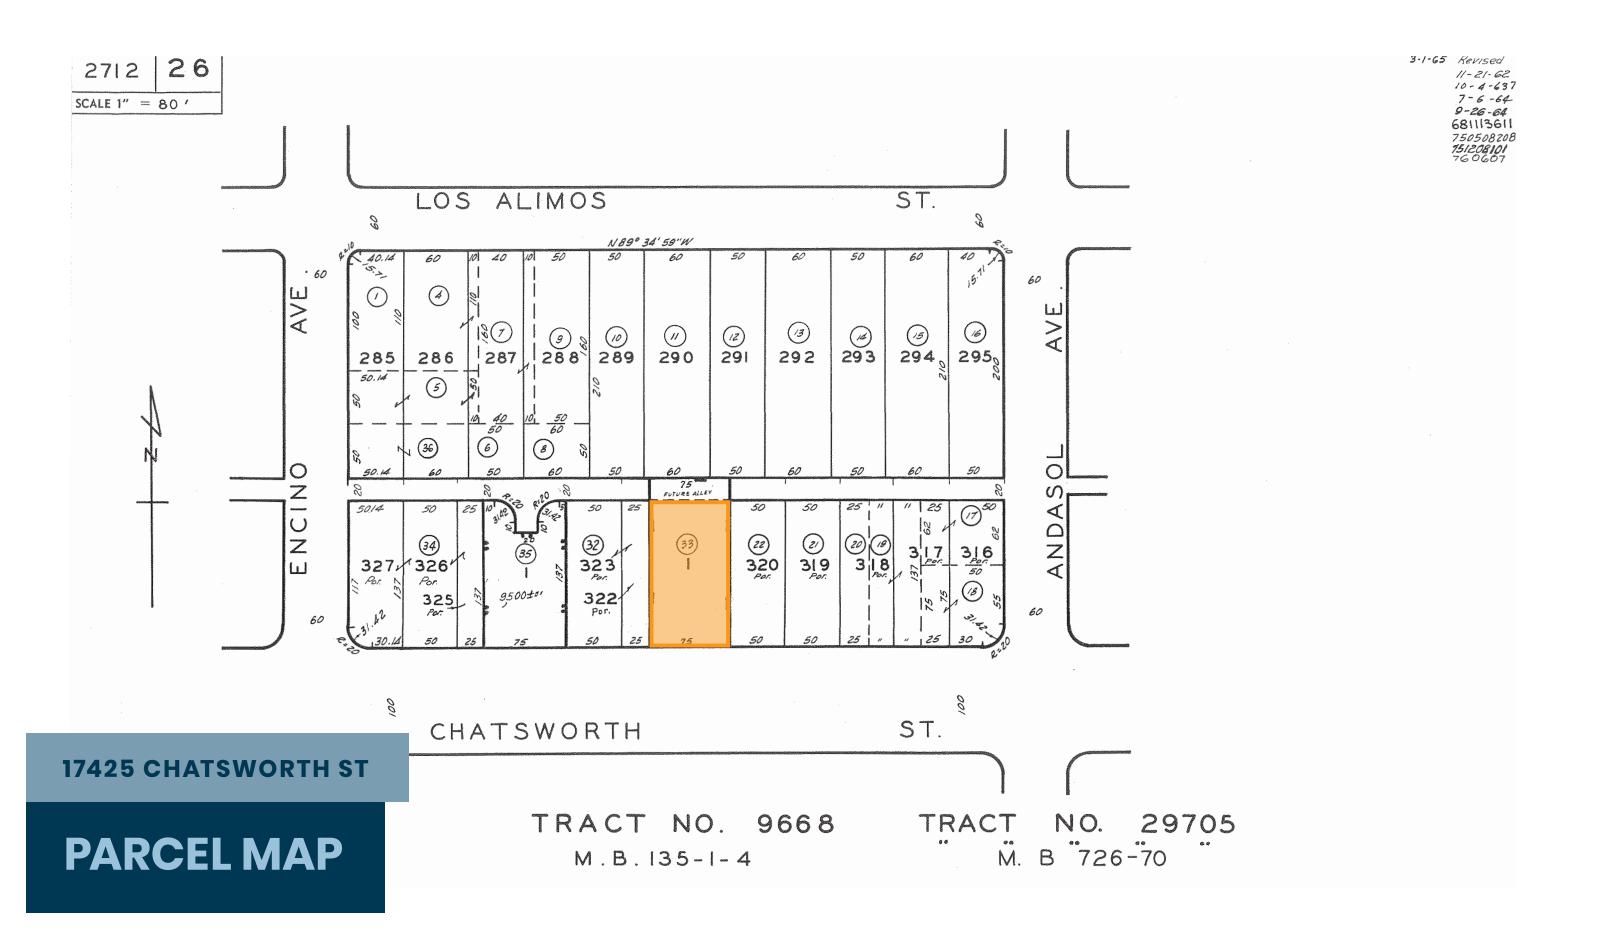

| AVAILABLE SQ.FT | 3,795±       |
|-----------------|--------------|
| BUILDING SQ.FT  | 7,656±       |
| LOT SIZE ACRES  | 11,770±      |
| YEAR BUILT      | 1986         |
| FLOORS          | 2            |
| APN(S)          | 2712-026-033 |
| ZONING          | LACR         |
| PARKING         | 17 SPACES    |