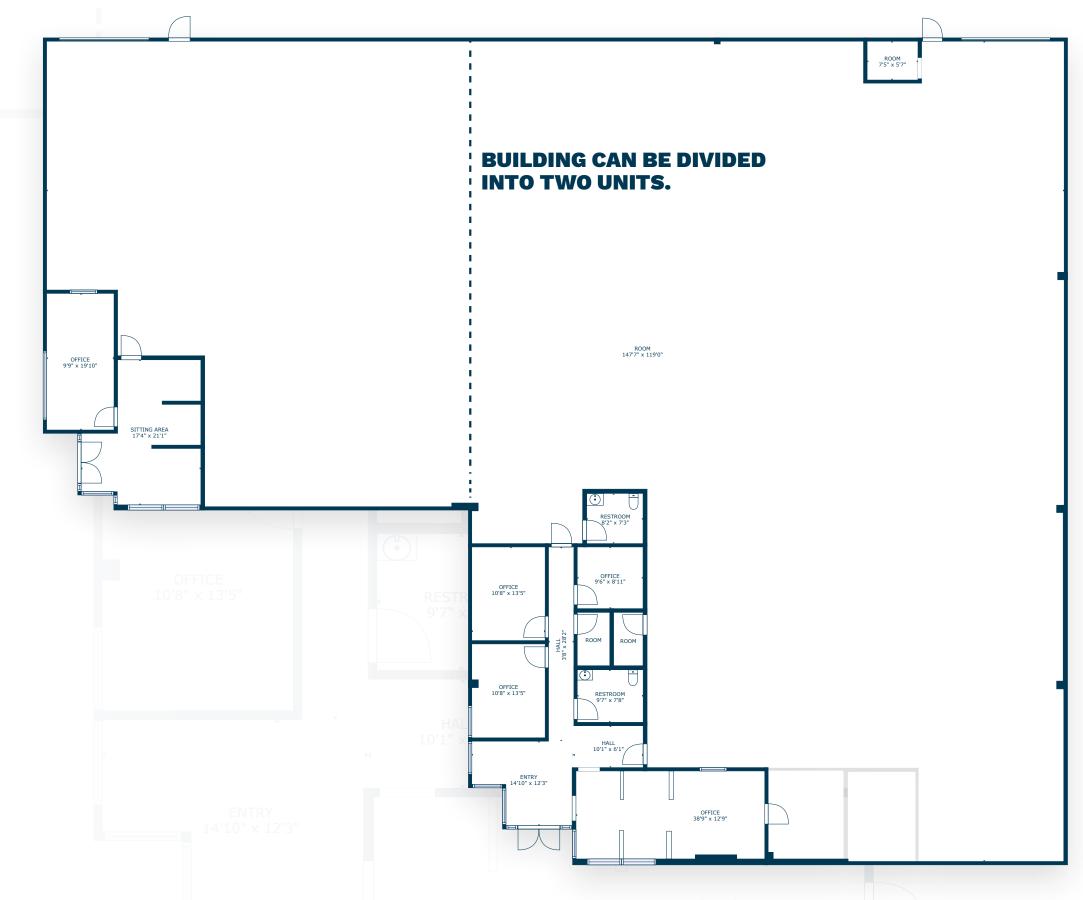

### **FLOOR PLAN**

The information in this floorplan has been obtained from sources believed to be reliable. While we do not doubt its accuracy, we have not verified it and make no guarantee, warranty or representation about it. It is your responsibility to independently confirm its accuracy and completeness.

### 220 BERNOULLI CIRCLE OXNARD, CA 93030

Stratton International is pleased to present 220 Bernoulli Circle, a newly renovated 14,189 sq.ft. industrial building on 34,114 sq.ft. of ML zoned land in Oxnard, CA 93030. This property is located off the 101 Freeway just minutes east of Oxnard Airport. The property has been completely refreshed from top to bottom with new exterior & interior paint, epoxy warehouse floors, new roll-up loading doors, new HVAC, new foil insulation, new plumbing, new roof, new landscaping and rebuilt trash enclosure. The building front features two distinct entrances into office space connected to the 16' ft. tall warehouse space. There are two 12' W x 14' H ground-level truck doors at the rear of the building and 600 amps of 480v heavy power. Contact Robert Stratton (661-212-5699) for more information regarding this turn-key building.

| BUILDING SQ.FT       | 14,189±                |
|----------------------|------------------------|
| LOT SIZE ACRES       | 34,114±                |
| YEAR BUILT           | 1990                   |
| FLOORS               | 1                      |
| APN(S)               | 216-0-202-095          |
| ZONING               | ML                     |
| GROUND-LEVEL LOADING | 2x 12'W x 14'H         |
| POWER                | 600A 277-480v 3P HEAVY |
| PARKING              | 32 SPACES              |