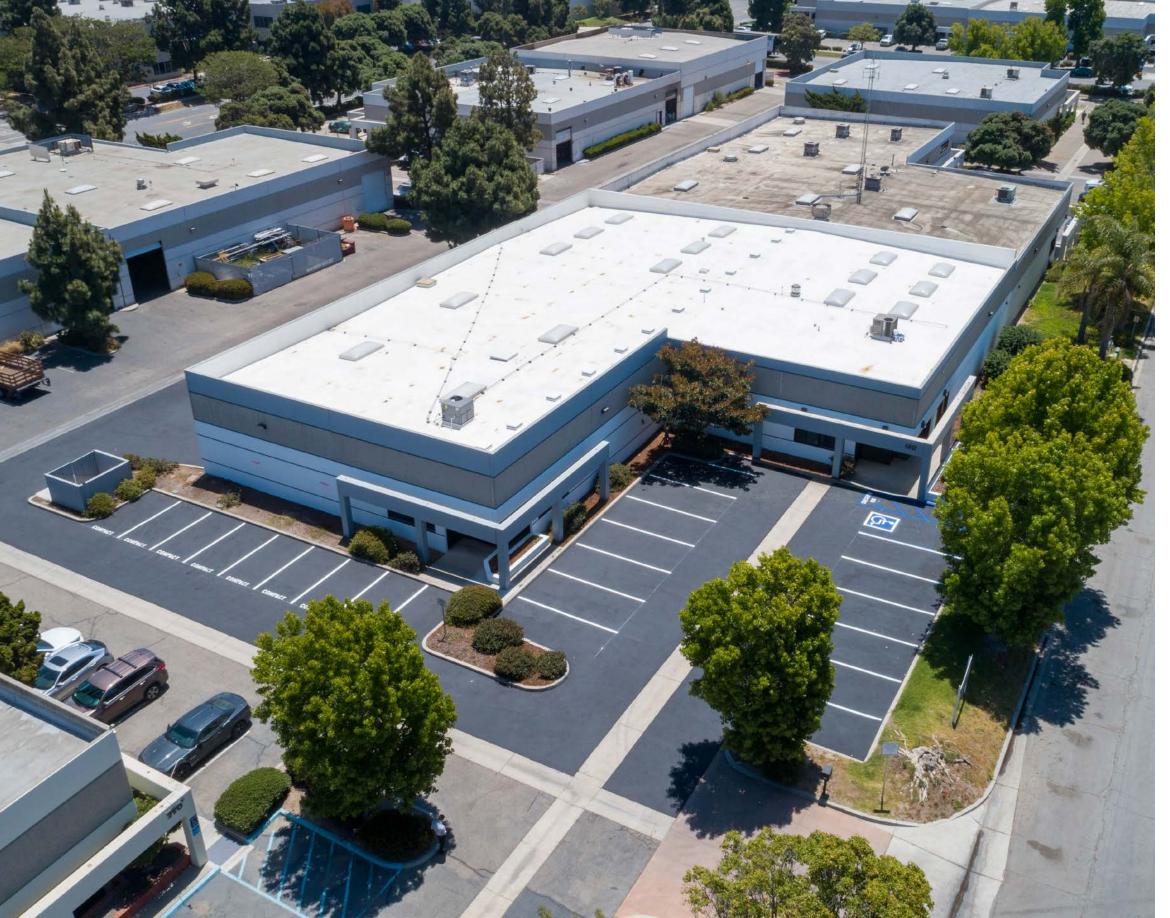

### 220 BERNOULLI CIRCLE OXNARD, CA 93030

Stratton International is pleased to present 220 Bernoulli Circle, a newly renovated 14,189 sq.ft. industrial building on 34,114 sq.ft. of ML zoned land in Oxnard, CA 93030. This property is located off the 101 Freeway just minutes east of Oxnard Airport. The property has been completely refreshed from top to bottom with new exterior & interior paint, epoxy warehouse floors, new roll-up loading doors, new HVAC, new foil insulation, new plumbing, new roof, new landscaping and rebuilt trash enclosure. The building front features two distinct entrances into office space connected to the 16' ft. tall warehouse space. There are two 12' W x 14' H ground-level truck doors at the rear of the building and 600 amps of 480v heavy power. Contact Robert Stratton (661-212-5699) for more information regarding this turn-key building.

| BUILDING SQ.FT       | 14,189±                |
|----------------------|------------------------|
| LOT SIZE ACRES       | 34,114±                |
| YEAR BUILT           | 1990                   |
| FLOORS               | 1                      |
| APN(S)               | 216-0-202-095          |
| ZONING               | ML                     |
| GROUND-LEVEL LOADING | 2x 12'W x 14'H         |
| POWER                | 600A 277-480v 3P HEAVY |
| PARKING              | 32 SPACES              |