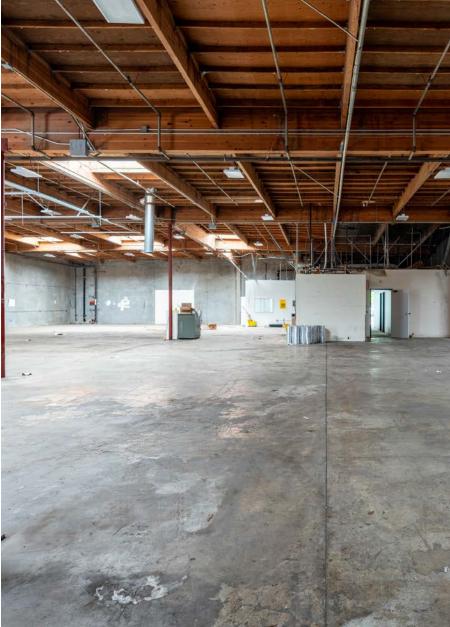

### 220 BERNOULLI CIRCLE OXNARD, CA 93030

Stratton International is pleased to present 220 Bernoulli Circle, a newly renovated 14,189 sq.ft. industrial building on 34,114 sq.ft. of ML zoned land in Oxnard, CA 93030. This property is located off the 101 Freeway just minutes east of Oxnard Airport. The property has been completely refreshed from top to bottom with new exterior & interior paint, epoxy warehouse floors, new roll-up loading doors, new HVAC, new foil insulation, new plumbing, new roof, new landscaping and rebuilt trash enclosure. The building front features two distinct entrances into office space connected to the 16' ft. tall warehouse space. There are two 12' W x 14' H ground-level truck doors at the rear of the building and 600 amps of 480v heavy power. Contact Robert Stratton (661-212-5699) for more information regarding this turn-key building.