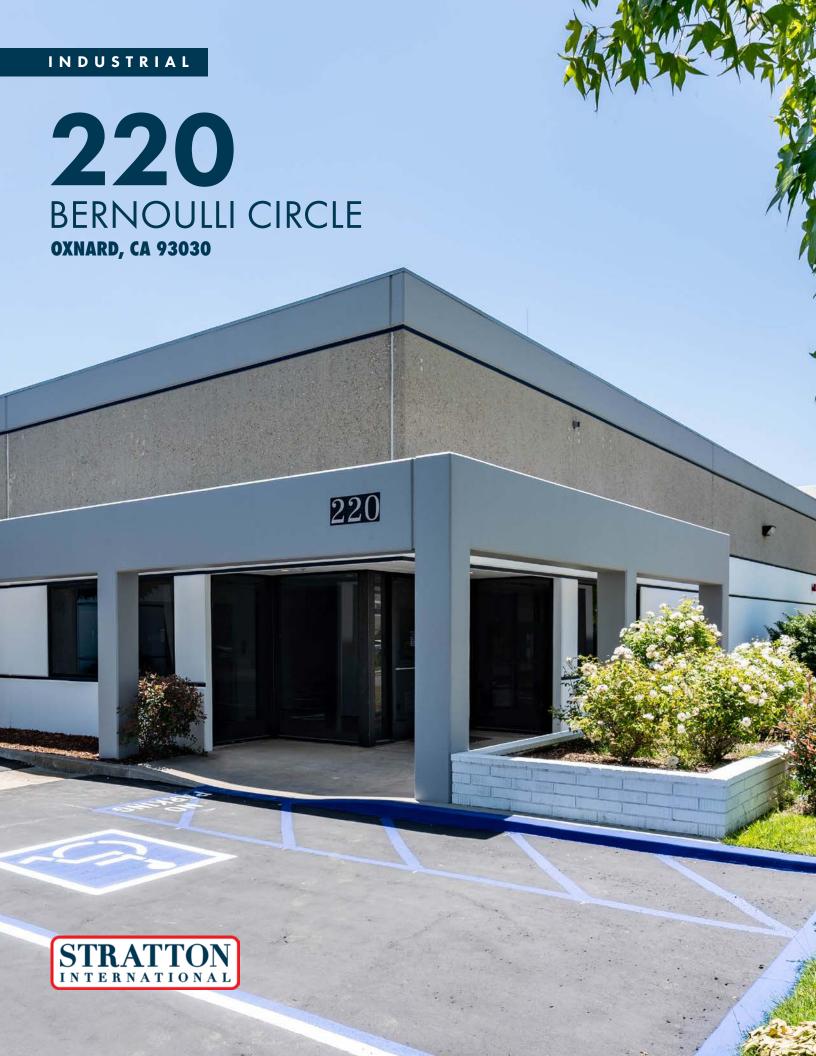

220
BERNOULLI CIRCLE
OXNARD, CA 93030

\$3,547,250

\$250 PSF

### 220 BERNOULLI CIRCLE OXNARD, CA 93030

Stratton International is pleased to present 220 Bernoulli Circle, a newly renovated 14,189 sq.ft. industrial building on 34,114 sq.ft. of ML zoned land in Oxnard, CA 93030. This property is located off the 101 Freeway just minutes east of Oxnard Airport. The property has been completely refreshed from top to bottom with new exterior & interior paint, epoxy warehouse floors, new roll-up loading doors, new HVAC, new foil insulation, new plumbing, new roof, new landscaping and rebuilt trash enclosure. The building front features two distinct entrances into office space connected to the 16' ft. tall warehouse space. There are two 12' W x 14' H ground-level truck doors at the rear of the building and 600 amps of 480v heavy power. Contact Robert Stratton (661-212-5699) for more information regarding this turn-key building.