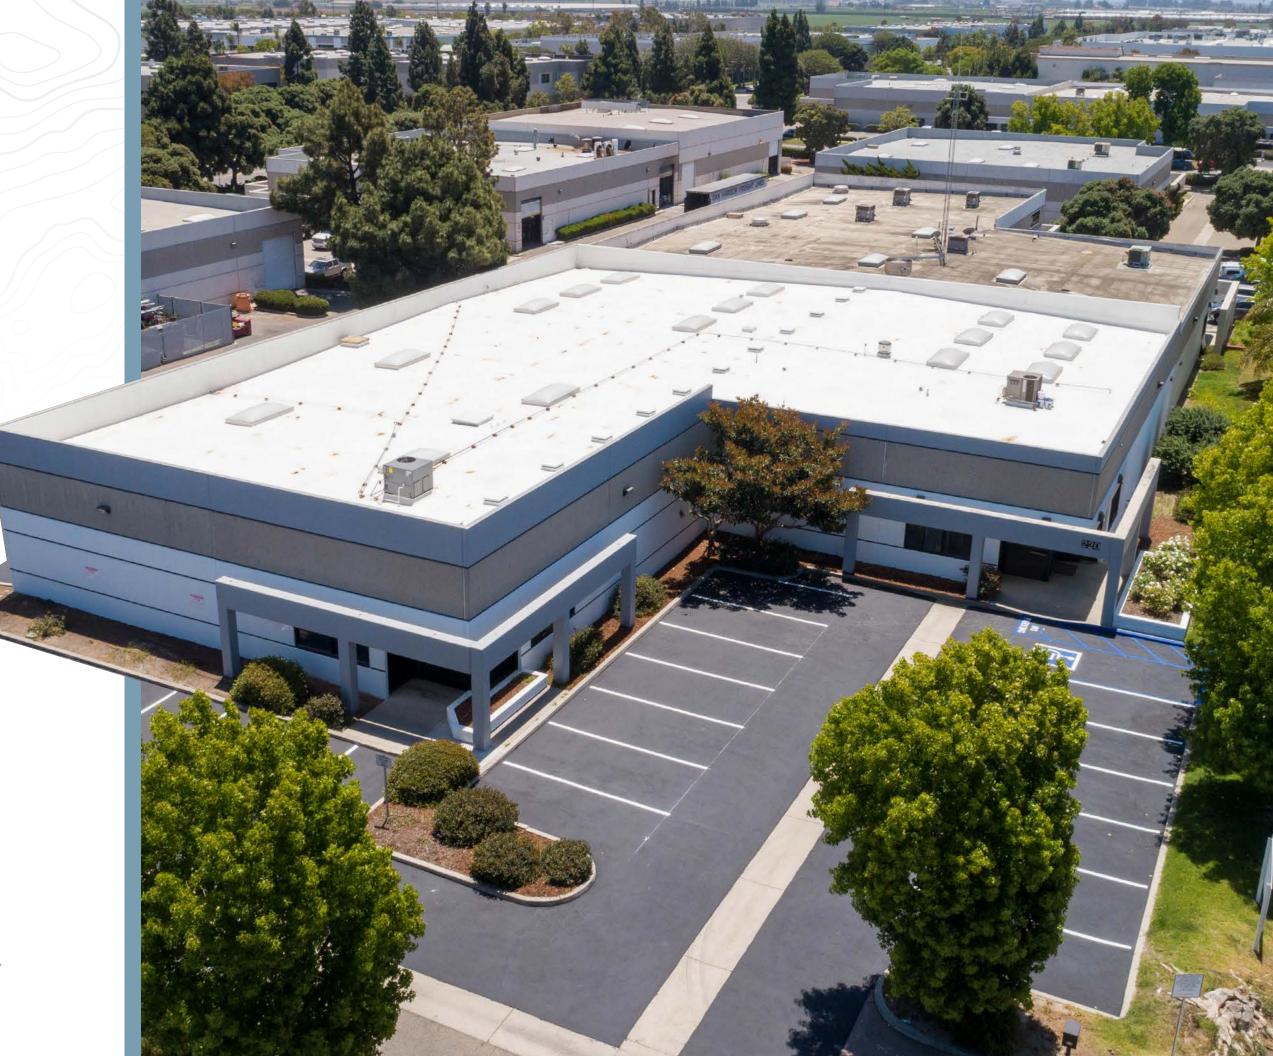

### 220 BERNOULLI CIRCLE OXNARD, CA 93030

Stratton International is pleased to present 220 Bernoulli Circle, a newly renovated 14,189 sq.ft. industrial building on 34,114 sq.ft. of ML zoned land in Oxnard, CA 93030. This property is located off the 101 Freeway just minutes east of Oxnard Airport. The property has been completely refreshed from top to bottom with new exterior & interior paint, epoxy warehouse floors, new roll-up loading doors, new HVAC, new foil insulation, new plumbing, new roof, new landscaping and rebuilt trash enclosure. The building front features two distinct entrances into office space connected to the 16' ft. tall warehouse space. There are two 12' W x 14' H ground-level truck doors at the rear of the building and 600 amps of 480v heavy power. Contact Robert Stratton (661-212-5699) for more information regarding this turn-key building.

| BUILDING SQ.FT       | 14,189±                |
|----------------------|------------------------|
| LOT SIZE ACRES       | 34,114±                |
| YEAR BUILT           | 1990                   |
| FLOORS               | 1                      |
| APN(S)               | 216-0-202-095          |
| ZONING               | ML                     |
| GROUND-LEVEL LOADING | 2x 12'W x 14'H         |
| POWER                | 600A 277-480v 3P HEAVY |
| PARKING              | 32 SPACES              |