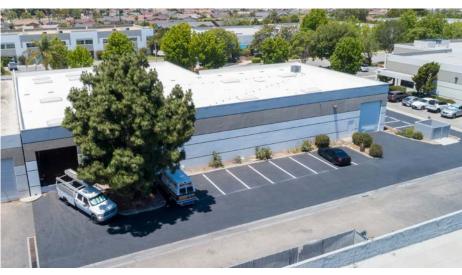

### 220 BERNOULLI CIRCLE OXNARD, CA 93030

Stratton International is pleased to present 220 Bernoulli Circle, a newly renovated 14,189 sq.ft. industrial building on 34,114 sq.ft. of ML zoned land in Oxnard, CA 93030. This property is located off the 101 Freeway just minutes east of Oxnard Airport. The property has been completely refreshed from top to bottom with new exterior & interior paint, epoxy warehouse floors, new roll-up loading doors, new HVAC, new foil insulation, new plumbing, new roof, new landscaping and rebuilt trash enclosure. The building front features two distinct entrances into office space connected to the 16' ft. tall warehouse space. There are two 12' W x 14' H ground-level truck doors at the rear of the building and 600 amps of 480v heavy power. Contact Robert Stratton (661-212-5699) for more information regarding this turn-key building.