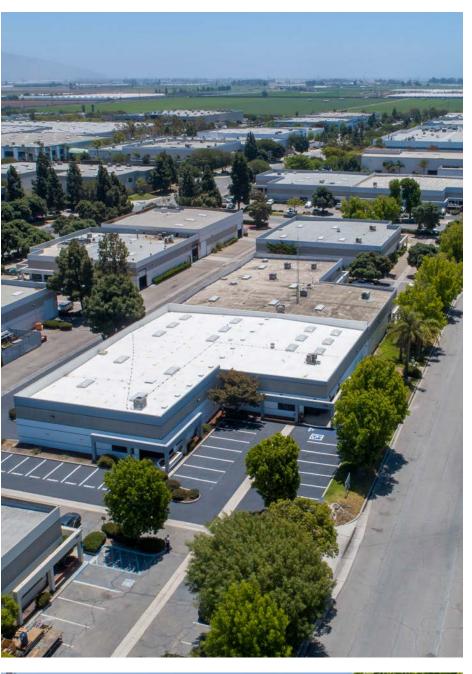

### 220 BERNOULLI CIRCLE OXNARD, CA 93030

Stratton International is pleased to present 220 Bernoulli Circle, a newly renovated 14,189 sq.ft. industrial building on 34,114 sq.ft. of ML zoned land in Oxnard, CA 93030. This property is located off the 101 Freeway just minutes east of Oxnard Airport. The property has been completely refreshed from top to bottom with new exterior & interior paint, epoxy warehouse floors, new roll-up loading doors, new HVAC, new foil insulation, new plumbing, new roof, new landscaping and rebuilt trash enclosure. The building front features two distinct entrances into office space connected to the 16' ft. tall warehouse space. There are two 12' W x 14' H ground-level truck doors at the rear of the building and 600 amps of 480v heavy power. Contact Robert Stratton (661-212-5699) for more information regarding this turn-key building.

| BUILDING SQ.FT       | 14,189±                |
|----------------------|------------------------|
| LOT SIZE ACRES       | 34,114±                |
| YEAR BUILT           | 1990                   |
| FLOORS               | 1                      |
| APN(S)               | 216-0-202-095          |
| ZONING               | ML                     |
| GROUND-LEVEL LOADING | 2x 12'W x 14'H         |
| POWER                | 600A 277-480v 3P HEAVY |
| PARKING              | 32 SPACES              |