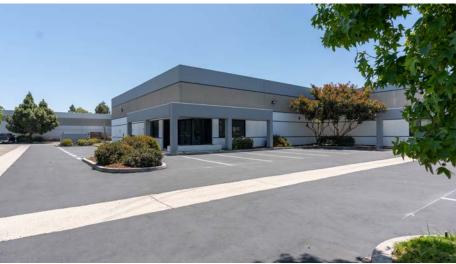

### 220 BERNOULLI CIRCLE OXNARD, CA 93030

Stratton International is pleased to present 220 Bernoulli Circle, a newly renovated 14,189 sq.ft. industrial building on 34,114 sq.ft. of ML zoned land in Oxnard, CA 93030. This property is located off the 101 Freeway just minutes east of Oxnard Airport. The property has been completely refreshed from top to bottom with new exterior & interior paint, epoxy warehouse floors, new roll-up loading doors, new HVAC, new foil insulation, new plumbing, new roof, new landscaping and rebuilt trash enclosure. The building front features two distinct entrances into office space connected to the 16' ft. tall warehouse space. There are two 12' W x 14' H ground-level truck doors at the rear of the building and 600 amps of 480v heavy power. Contact Robert Stratton (661-212-5699) for more information regarding this turn-key building.

| BUILDING SQ.FT       | 14,189±                |
|----------------------|------------------------|
| LOT SIZE ACRES       | 34,114±                |
| YEAR BUILT           | 1990                   |
| FLOORS               | 1                      |
| APN(S)               | 216-0-202-095          |
| ZONING               | ML                     |
| GROUND-LEVEL LOADING | 2x 12'W x 14'H         |
| POWER                | 600A 277-480v 3P HEAVY |
| PARKING              | 32 SPACES              |