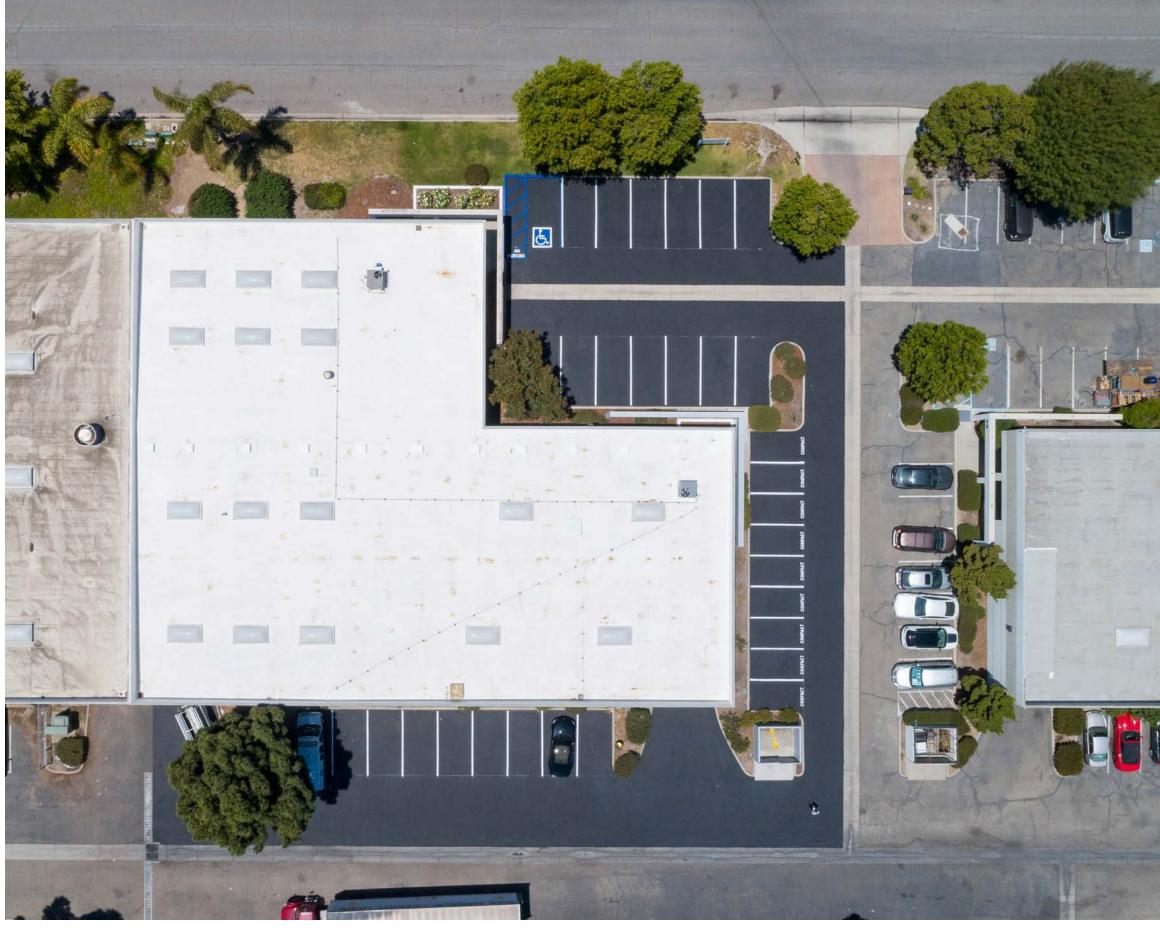

| BUILDING SQ.FT       | 14,189±                |
|----------------------|------------------------|
| LOT SIZE ACRES       | 34,114±                |
| YEAR BUILT           | 1990                   |
| FLOORS               | 1                      |
| APN(S)               | 216-0-202-095          |
| ZONING               | ML                     |
| GROUND-LEVEL LOADING | 2x 12'W x 14'H         |
| POWER                | 600A 277-480v 3P HEAVY |
| PARKING              | 32 SPACES              |