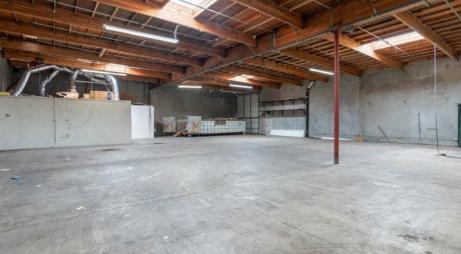

### 220 BERNOULLI CIRCLE OXNARD, CA 93030

Stratton International is pleased to present 220 Bernoulli Circle, a newly renovated 14,189 sq.ft. industrial building on 34,114 sq.ft. of ML zoned land in Oxnard, CA 93030. This property is located off the 101 Freeway just minutes east of Oxnard Airport. The property has been completely refreshed from top to bottom with new exterior & interior paint, epoxy warehouse floors, new roll-up loading doors, new HVAC, new foil insulation, new plumbing, new roof, new landscaping and rebuilt trash enclosure. The building front features two distinct entrances into office space connected to the 16' ft. tall warehouse space. There are two 12' W x 14' H ground-level truck doors at the rear of the building and 600 amps of 480v heavy power. Contact Robert Stratton (661-212-5699) for more information regarding this turn-key building.

| BUILDING SQ.FT       | 14,189±                |
|----------------------|------------------------|
| LOT SIZE ACRES       | 34,114±                |
| YEAR BUILT           | 1990                   |
| FLOORS               | 1                      |
| APN(S)               | 216-0-202-095          |
| ZONING               | ML                     |
| GROUND-LEVEL LOADING | 2x 12'W x 14'H         |
| POWER                | 600A 277-480v 3P HEAVY |
| PARKING              | 32 SPACES              |