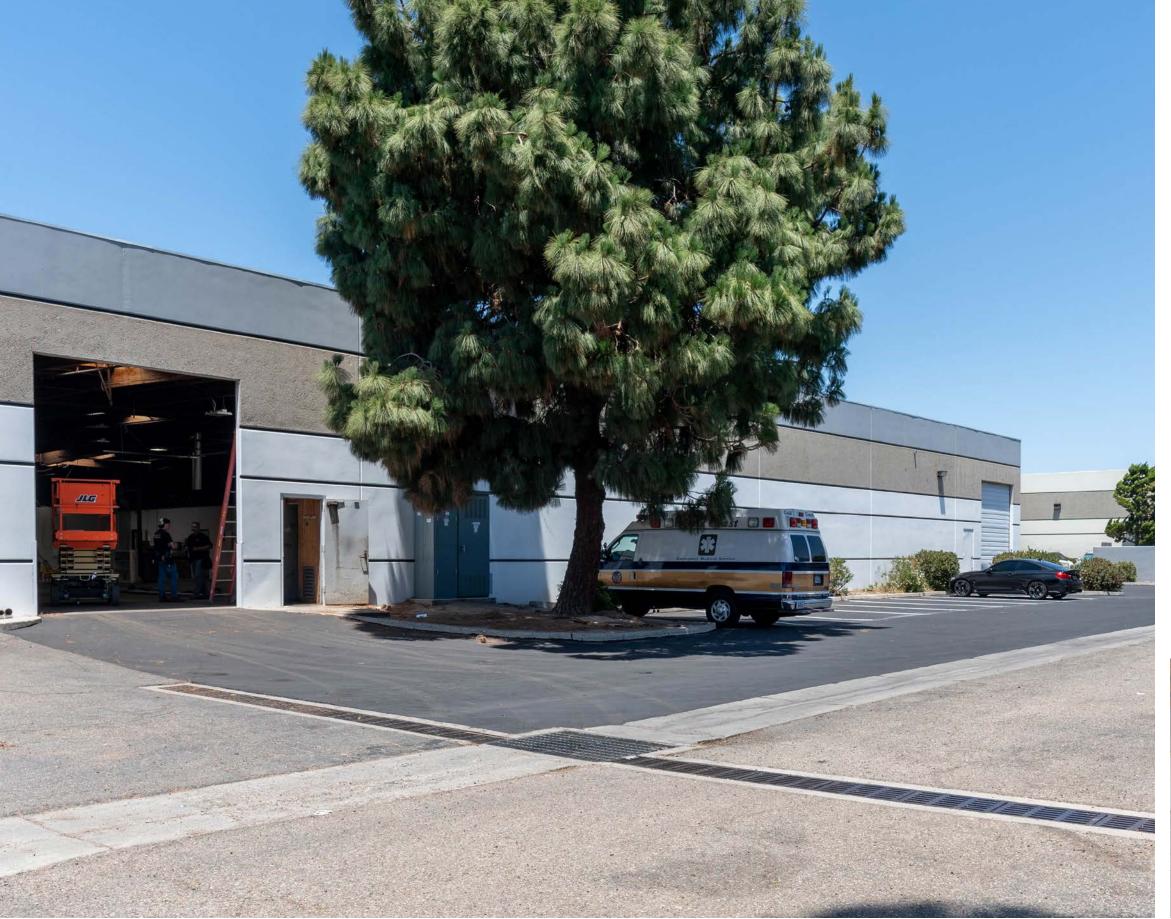

### 220 BERNOULLI CIRCLE OXNARD, CA 93030

Stratton International is pleased to present 220 Bernoulli Circle, a newly renovated 14,189 sq.ft. industrial building on 34,114 sq.ft. of ML zoned land in Oxnard, CA 93030. This property is located off the 101 Freeway just minutes east of Oxnard Airport. The property has been completely refreshed from top to bottom with new exterior & interior paint, epoxy warehouse floors, new roll-up loading doors, new HVAC, new foil insulation, new plumbing, new roof, new landscaping and rebuilt trash enclosure. The building front features two distinct entrances into office space connected to the 16' ft. tall warehouse space. There are two 12' W x 14' H ground-level truck doors at the rear of the building and 600 amps of 480v heavy power. Contact Robert Stratton (661-212-5699) for more information regarding this turn-key building.