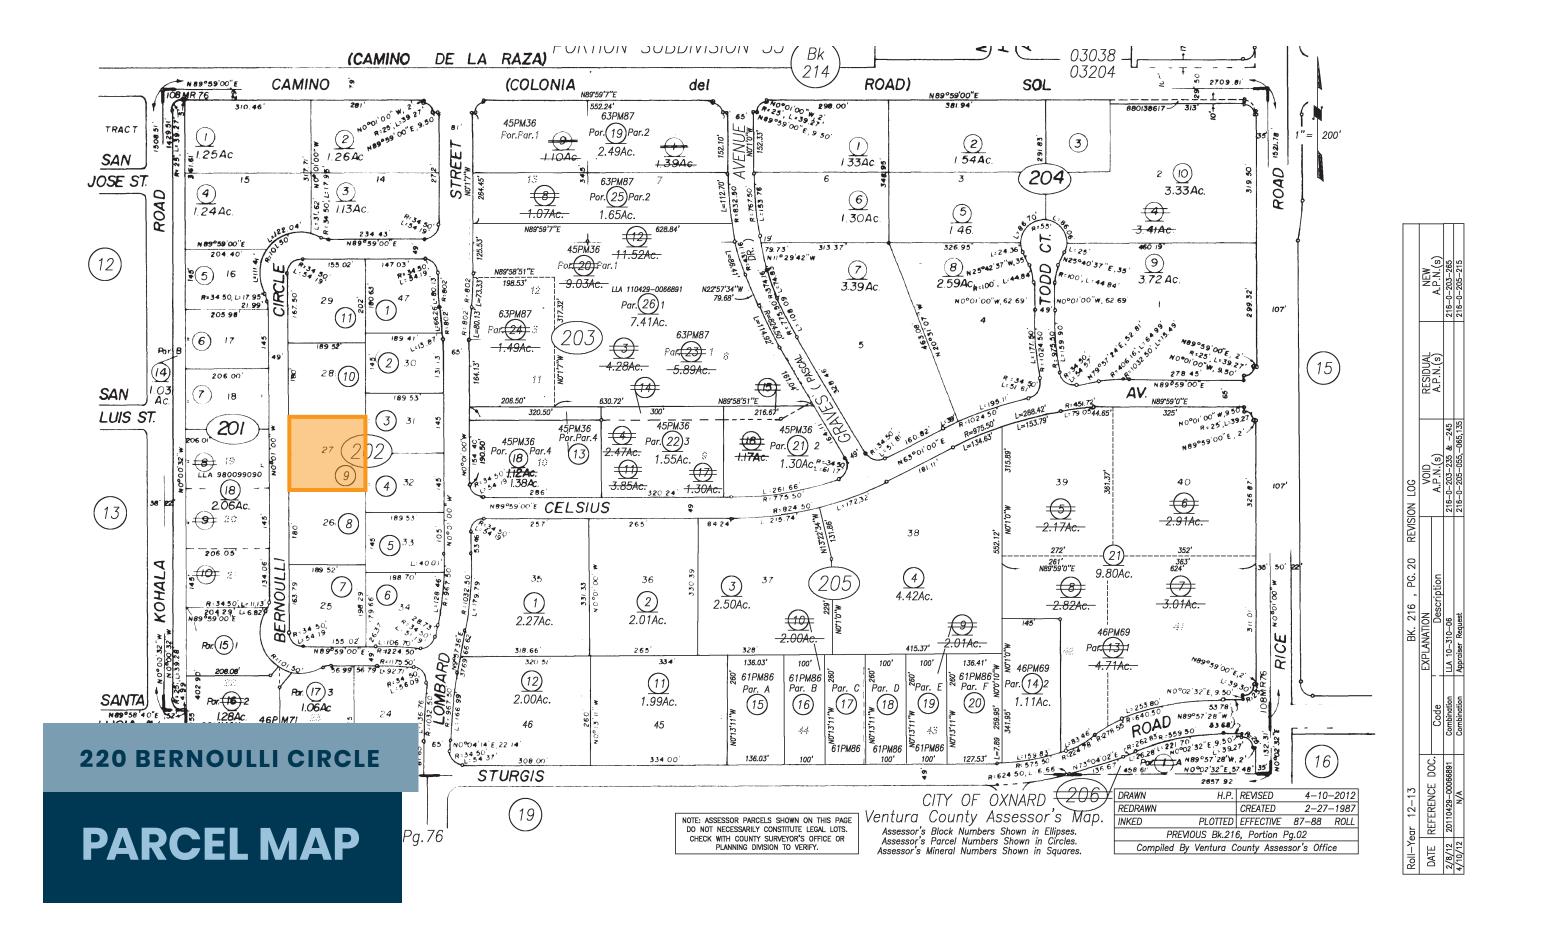

### 220 BERNOULLI CIRCLE OXNARD, CA 93030

Stratton International is pleased to present 220 Bernoulli Circle, a newly renovated 14,189 sq.ft. industrial building on 34,114 sq.ft. of ML zoned land in Oxnard, CA 93030. This property is located off the 101 Freeway just minutes east of Oxnard Airport. The property has been completely refreshed from top to bottom with new exterior & interior paint, epoxy warehouse floors, new roll-up loading doors, new HVAC, new foil insulation, new plumbing, new roof, new landscaping and rebuilt trash enclosure. The building front features two distinct entrances into office space connected to the 16' ft. tall warehouse space. There are two 12' W x 14' H ground-level truck doors at the rear of the building and 600 amps of 480v heavy power. Contact Robert Stratton (661-212-5699) for more information regarding this turn-key building.

| BUILDING SQ.FT       | 14,189±                |
|----------------------|------------------------|
| LOT SIZE ACRES       | 34,114±                |
| YEAR BUILT           | 1990                   |
| FLOORS               | 1                      |
| APN(S)               | 216-0-202-095          |
| ZONING               | ML                     |
| GROUND-LEVEL LOADING | 2x 12'W x 14'H         |
| POWER                | 600A 277-480v 3P HEAVY |
| PARKING              | 32 SPACES              |