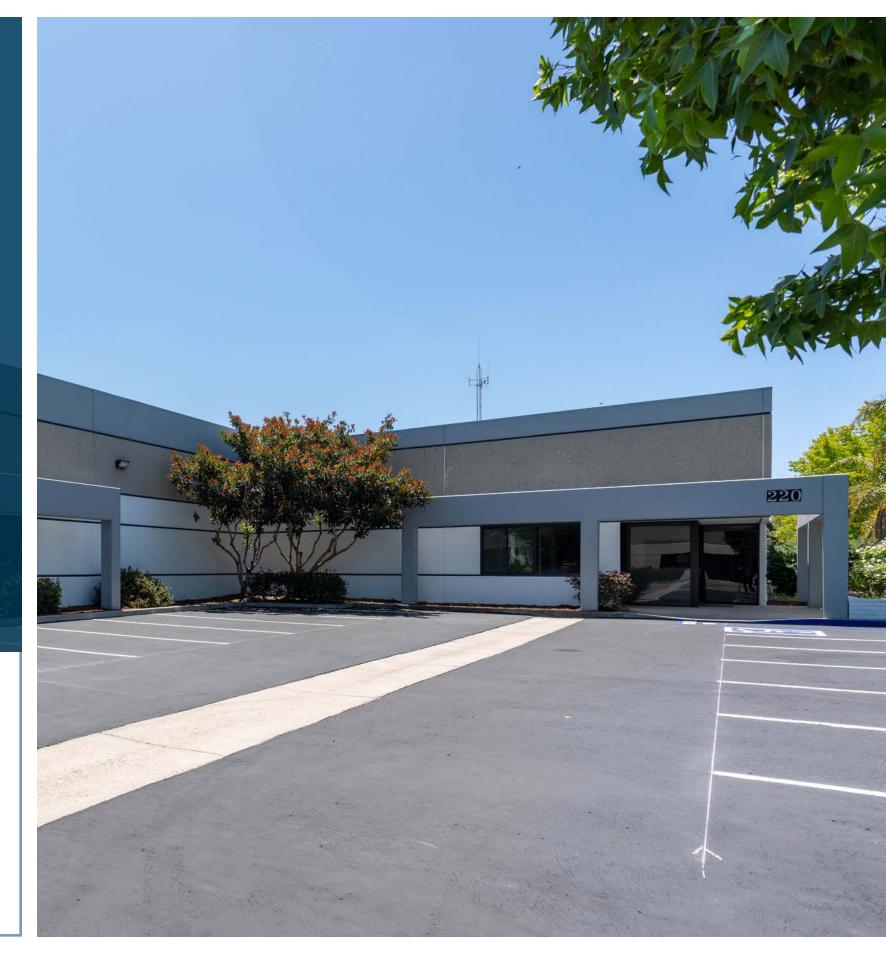

### 220 BERNOULLI CIRCLE OXNARD, CA 93030

Stratton International is pleased to present 220 Bernoulli Circle, a newly renovated 14,189 sq.ft. industrial building on 34,114 sq.ft. of ML zoned land in Oxnard, CA 93030. This property is located off the 101 Freeway just minutes east of Oxnard Airport. The property has been completely refreshed from top to bottom with new exterior & interior paint, epoxy warehouse floors, new roll-up loading doors, new HVAC, new foil insulation, new plumbing, new roof, new landscaping and rebuilt trash enclosure. The building front features two distinct entrances into office space connected to the 16' ft. tall warehouse space. There are two 12' W x 14' H ground-level truck doors at the rear of the building and 600 amps of 480v heavy power. Contact Robert Stratton (661-212-5699) for more information regarding this turn-key building.