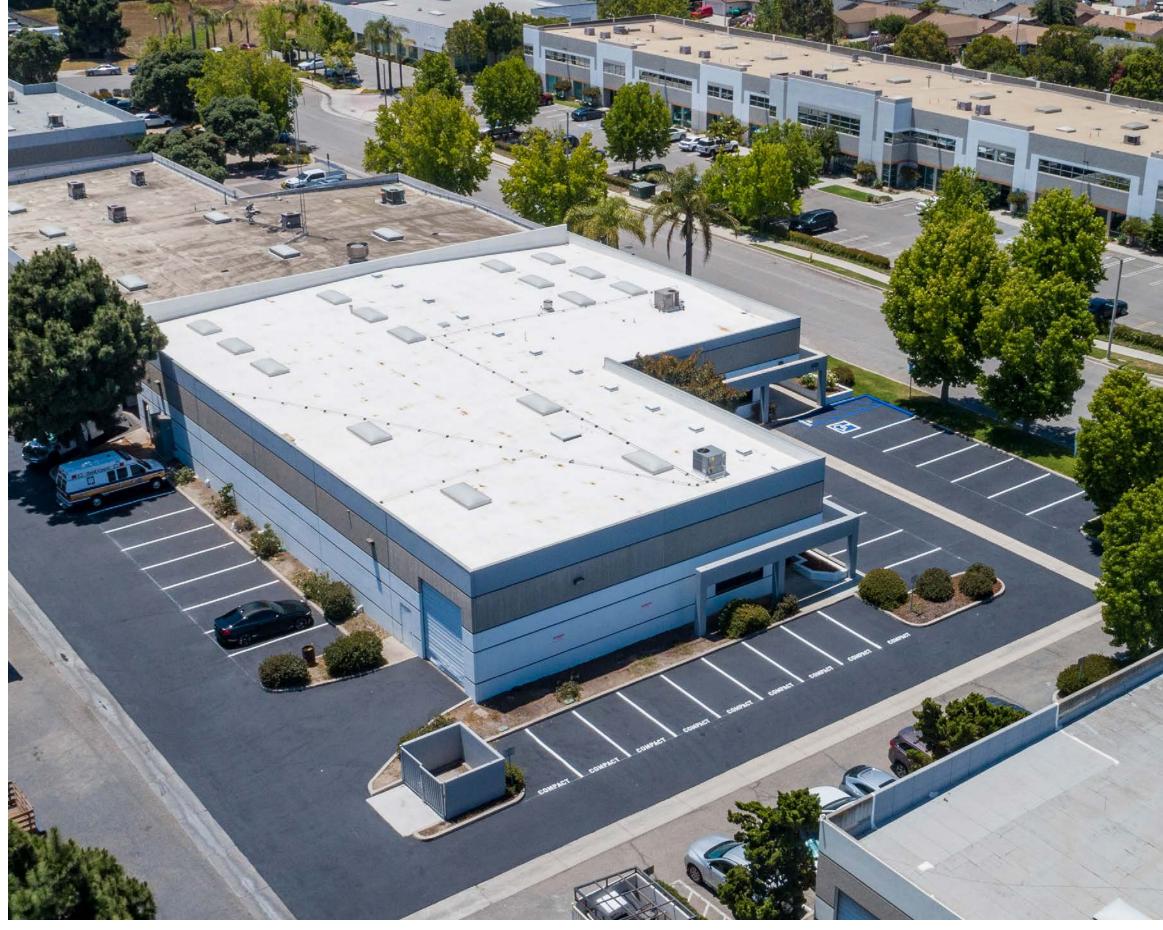

### 220 BERNOULLI CIRCLE OXNARD, CA 93030

Stratton International is pleased to present 220 Bernoulli Circle, a newly renovated 14,189 sq.ft. industrial building on 34,114 sq.ft. of ML zoned land in Oxnard, CA 93030. This property is located off the 101 Freeway just minutes east of Oxnard Airport. The property has been completely refreshed from top to bottom with new exterior & interior paint, epoxy warehouse floors, new roll-up loading doors, new HVAC, new foil insulation, new plumbing, new roof, new landscaping and rebuilt trash enclosure. The building front features two distinct entrances into office space connected to the 16' ft. tall warehouse space. There are two 12' W x 14' H ground-level truck doors at the rear of the building and 600 amps of 480v heavy power. Contact Robert Stratton (661-212-5699) for more information regarding this turn-key building.

| BUILDING SQ.FT       | 14,189±                |
|----------------------|------------------------|
| LOT SIZE ACRES       | 34,114±                |
| YEAR BUILT           | 1990                   |
| FLOORS               | 1                      |
| APN(S)               | 216-0-202-095          |
| ZONING               | ML                     |
| GROUND-LEVEL LOADING | 2x 12'W x 14'H         |
| POWER                | 600A 277-480v 3P HEAVY |
| PARKING              | 32 SPACES              |