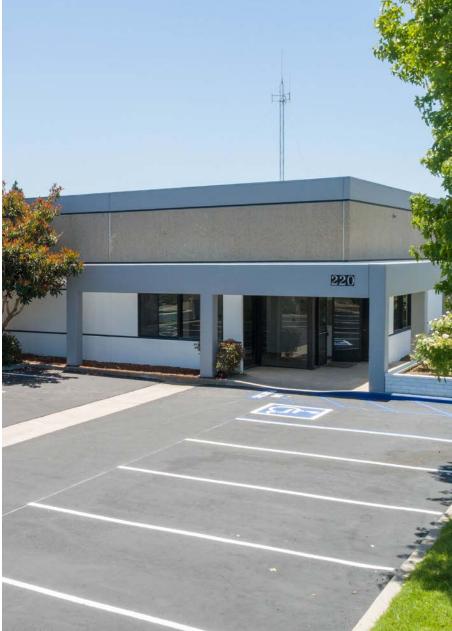

### 220 BERNOULLI CIRCLE OXNARD, CA 93030

Stratton International is pleased to present 220 Bernoulli Circle, a newly renovated 14,189 sq.ft. industrial building on 34,114 sq.ft. of ML zoned land in Oxnard, CA 93030. This property is located off the 101 Freeway just minutes east of Oxnard Airport. The property has been completely refreshed from top to bottom with new exterior & interior paint, epoxy warehouse floors, new roll-up loading doors, new HVAC, new foil insulation, new plumbing, new roof, new landscaping and rebuilt trash enclosure. The building front features two distinct entrances into office space connected to the 16' ft. tall warehouse space. There are two 12' W x 14' H ground-level truck doors at the rear of the building and 600 amps of 480v heavy power. Contact Robert Stratton (661-212-5699) for more information regarding this turn-key building.