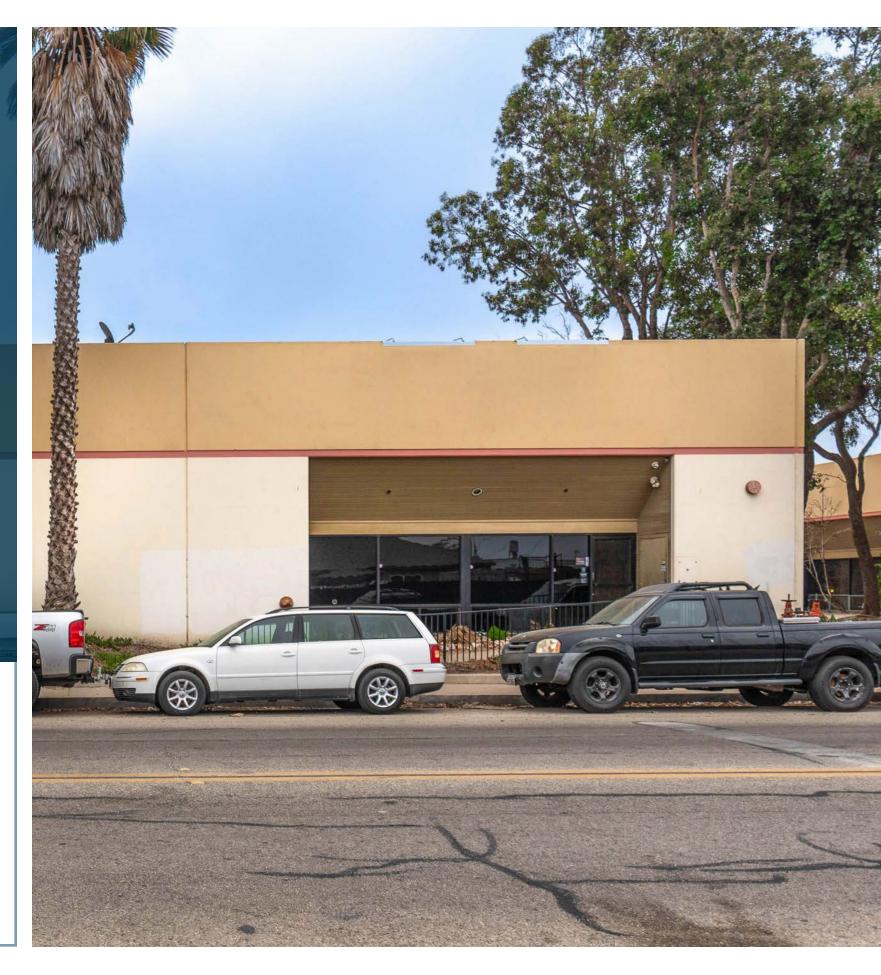

# **524-528** PACIFIC AVE OXNARD, CA 93030

### FOR SALE

- INDUSTRIAL/AUTOMOTIVE DOUBLE END-CAP UNIT
- RECEPTION, STREET FRONTAGE, BUILDING SIGNAGE
- M3 ZONING ACCEPTS MOST USES
- 2X GROUND-LEVEL LOADING

## OFFERING SUMMARY **524-528** PACIFIC AVE OXNARD, CA 93030

Stratton International is pleased to present 524-528 Pacific Ave, a 3,659 sq.ft. industrial/automotive condominium unit in the industrial center on E 5th St & Pacific Ave. This prime end-cap condo is positioned along Pacific Ave with ample room for large building signage. A street-side handicap accessible entrance along Pacific Ave leads into a reception office. The warehouse space contains two 10' x 12' roll-up truck doors. The property is located off Highway 34, minutes from the Oxnard Airport and Oxnard Transit Center. This condo is currently leased month-to-month but can be made available for an owner/user or split into two individual units. Contact Robert Stratton (661-212-5699) for more information regarding this turnkey opportunity.