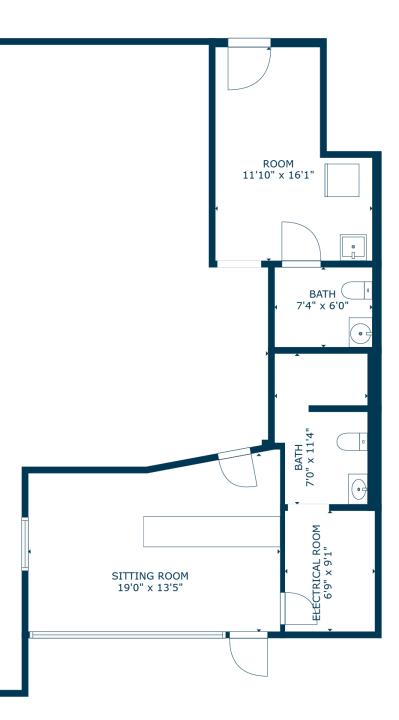

## 524-528 PACIFIC AVE **OXNARD, CA 93030**

**FLOOR PLAN** 

GARAGE 73'5" x 48'8"

FLOOR 1

The information in this floorplan has been obtained from sources believed to be reliable. While we do not doubt its accuracy, we have not verified it and make no guarantee, warranty or representation about it. It is your responsibility to independently confirm its accuracy and completeness.