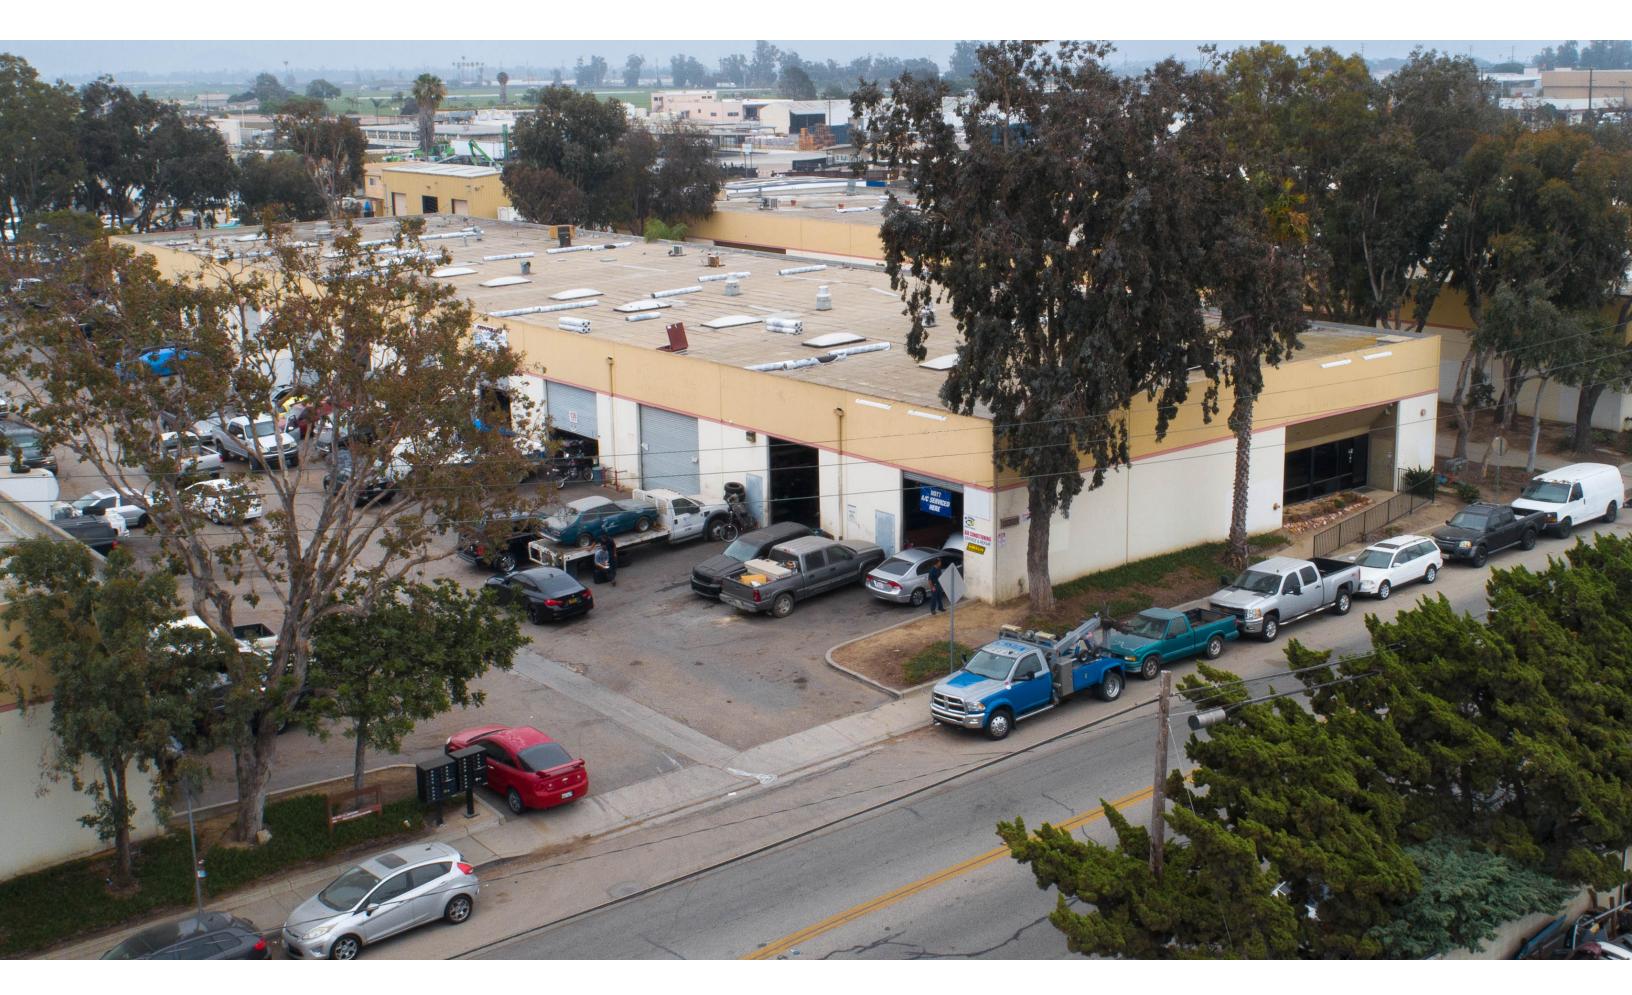

# **524-528** PACIFIC AVE OXNARD, CA 93030

### FOR SALE

- INDUSTRIAL/AUTOMOTIVE DOUBLE END-CAP UNIT
- RECEPTION, STREET FRONTAGE, BUILDING SIGNAGE
- M3 ZONING ACCEPTS MOST USES
- 2X GROUND-LEVEL LOADING

## OFFERING SUMMARY **524-528** PACIFIC AVE OXNARD, CA 93030

Stratton International is pleased to present 524-528 Pacific Ave, a 3,659 sq.ft. industrial/automotive condominium unit in the industrial center on E 5th St & Pacific Ave. This prime end-cap condo is positioned along Pacific Ave with ample room for large building signage. A street-side handicap accessible entrance along Pacific Ave leads into a reception office. The warehouse space contains two 10' x 12' roll-up truck doors. The property is located off Highway 34, minutes from the Oxnard Airport and Oxnard Transit Center. This condo is currently leased month-to-month but can be made available for an owner/user or split into two individual units. Contact Robert Stratton (661-212-5699) for more information regarding this turnkey opportunity.