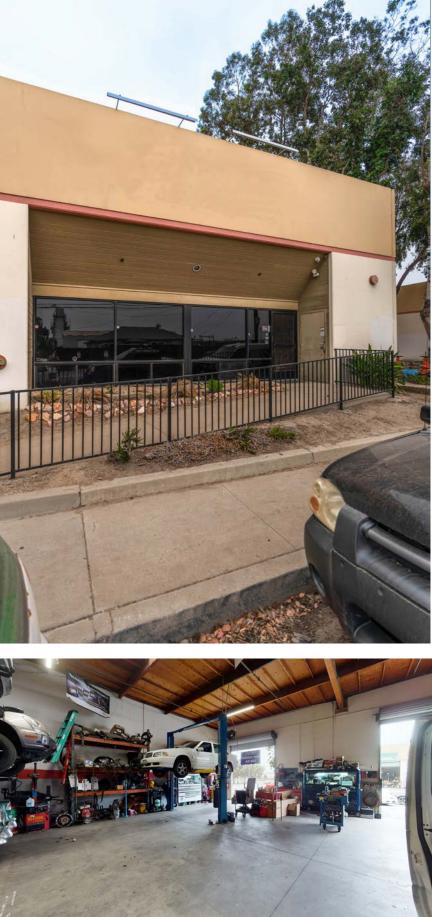

### FOR SALE

- INDUSTRIAL/AUTOMOTIVE DOUBLE END-CAP UNIT
- RECEPTION, STREET FRONTAGE, BUILDING SIGNAGE
- M3 ZONING ACCEPTS MOST USES
- 2X GROUND-LEVEL LOADING

## OFFERING SUMMARY **524-528** PACIFIC AVE OXNARD, CA 93030

Stratton International is pleased to present 524-528 Pacific Ave, a 3,659 sq.ft. industrial/automotive condominium unit in the industrial center on E 5th St & Pacific Ave. This prime end-cap condo is positioned along Pacific Ave with ample room for large building signage. A street-side handicap accessible entrance along Pacific Ave leads into a reception office. The warehouse space contains two 10' x 12' roll-up truck doors. The property is located off Highway 34, minutes from the Oxnard Airport and Oxnard Transit Center. This condo is currently leased month-to-month but can be made available for an owner/user or split into two individual units. Contact Robert Stratton (661-212-5699) for more information regarding this turnkey opportunity.