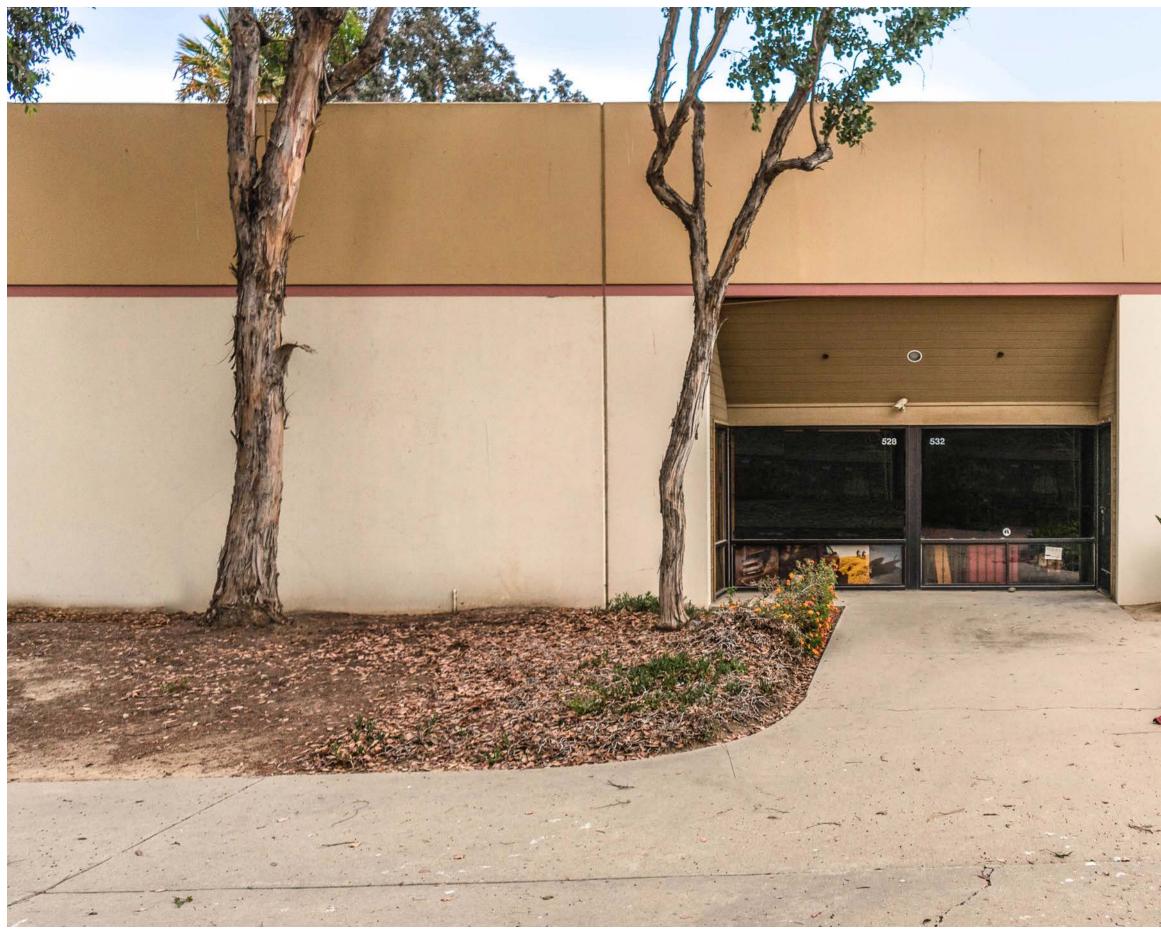

### FOR SALE

- INDUSTRIAL/AUTOMOTIVE DOUBLE END-CAP UNIT
- RECEPTION, STREET FRONTAGE, BUILDING SIGNAGE
- M3 ZONING ACCEPTS MOST USES
- 2X GROUND-LEVEL LOADING

## OFFERING SUMMARY **524-528** PACIFIC AVE OXNARD, CA 93030

Stratton International is pleased to present 524-528 Pacific Ave, a 3,659 sq.ft. industrial/automotive condominium unit in the industrial center on E 5th St & Pacific Ave. This prime end-cap condo is positioned along Pacific Ave with ample room for large building signage. A street-side handicap accessible entrance along Pacific Ave leads into a reception office. The warehouse space contains two 10' x 12' roll-up truck doors. The property is located off Highway 34, minutes from the Oxnard Airport and Oxnard Transit Center. This condo is currently leased month-to-month but can be made available for an owner/user or split into two individual units. Contact Robert Stratton (661-212-5699) for more information regarding this turnkey opportunity.