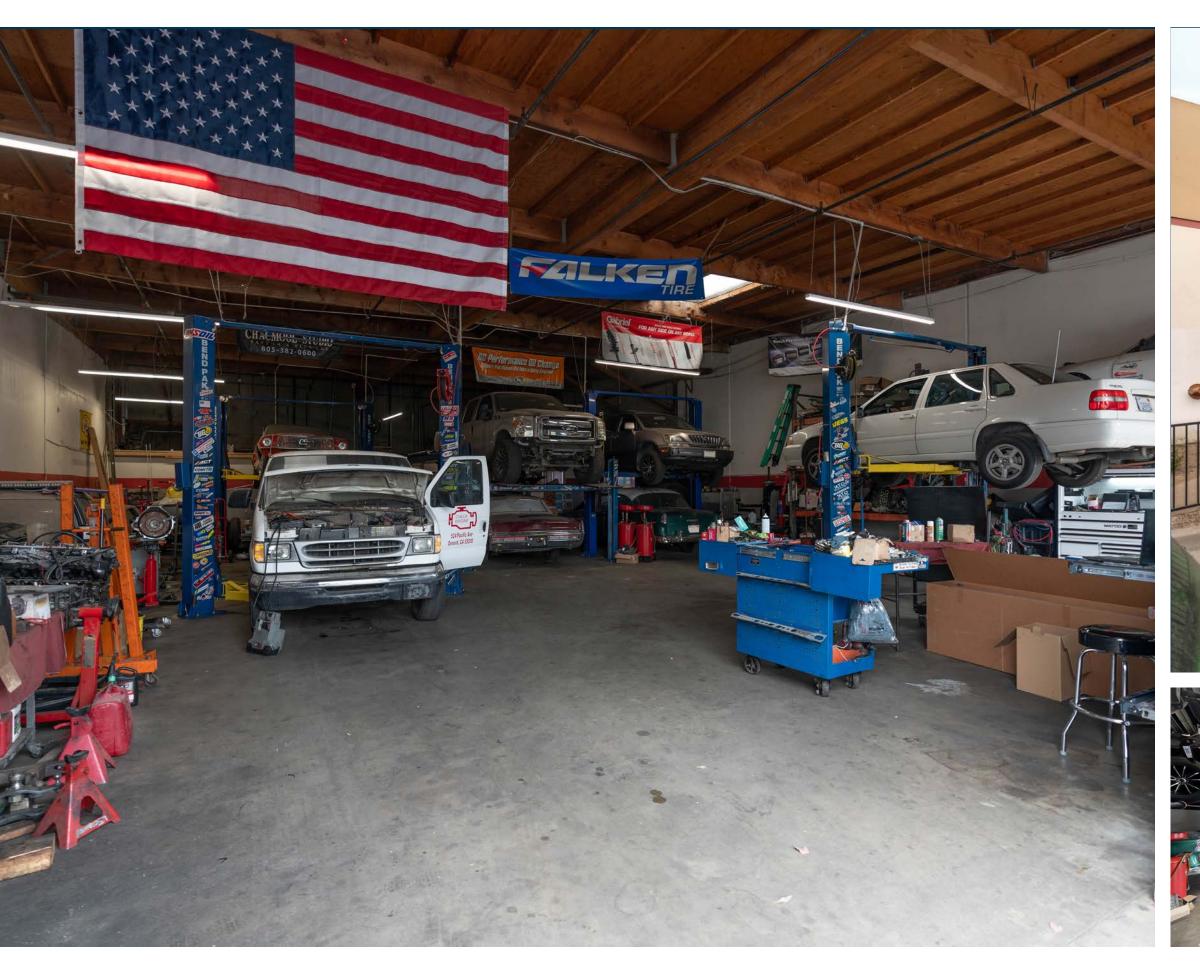

## OFFERING SUMMARY **524-528** PACIFIC AVE OXNARD, CA 93030

Stratton International is pleased to present 524-528 Pacific Ave, a 3,659 sq.ft. industrial/automotive condominium unit in the industrial center on E 5th St & Pacific Ave. This prime end-cap condo is positioned along Pacific Ave with ample room for large building signage. A street-side handicap accessible entrance along Pacific Ave leads into a reception office. The warehouse space contains two 10' x 12' roll-up truck doors. The property is located off Highway 34, minutes from the Oxnard Airport and Oxnard Transit Center. This condo is currently leased month-to-month but can be made available for an owner/user or split into two individual units. Contact Robert Stratton (661-212-5699) for more information regarding this turnkey opportunity.