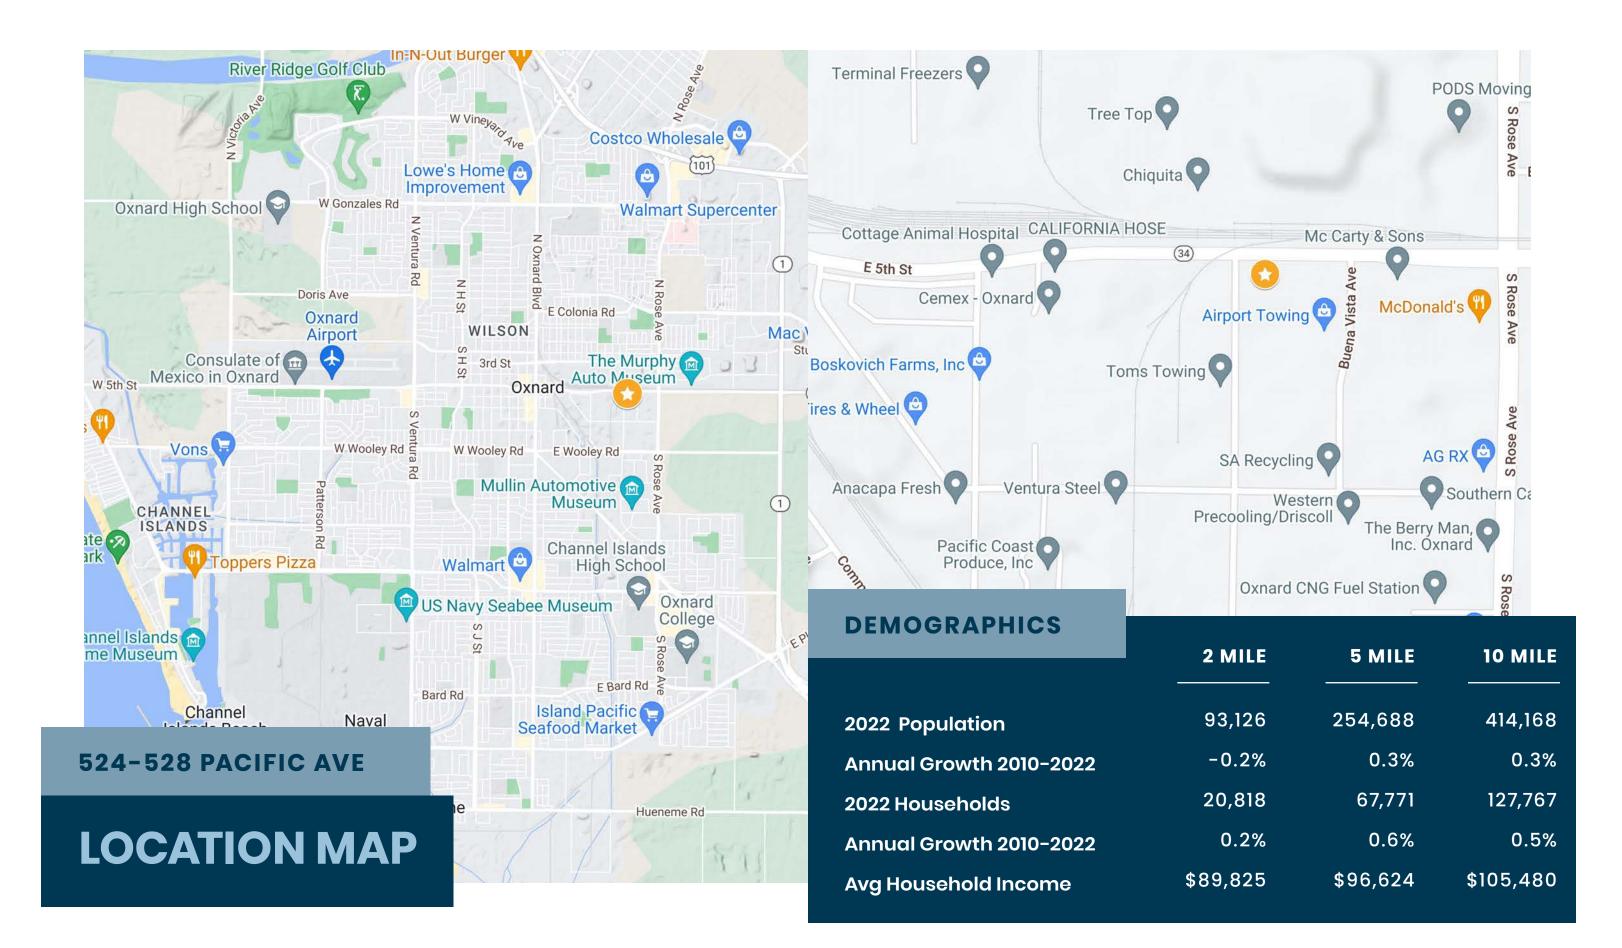

## OFFERING SUMMARY **524-528** PACIFIC AVE OXNARD, CA 93030

Stratton International is pleased to present 524-528 Pacific Ave, a 3,659 sq.ft. industrial/automotive condominium unit in the industrial center on E 5th St & Pacific Ave. This prime end-cap condo is positioned along Pacific Ave with ample room for large building signage. A street-side handicap accessible entrance along Pacific Ave leads into a reception office. The warehouse space contains two 10' x 12' roll-up truck doors. The property is located off Highway 34, minutes from the Oxnard Airport and Oxnard Transit Center. This condo is currently leased month-to-month but can be made available for an owner/user or split into two individual units. Contact Robert Stratton (661-212-5699) for more information regarding this turnkey opportunity.