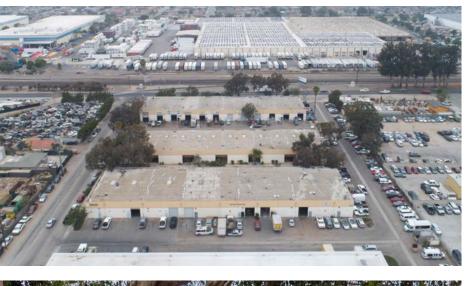

## OFFERING SUMMARY **524-528** PACIFIC AVE OXNARD, CA 93030

Stratton International is pleased to present 524-528 Pacific Ave, a 3,659 sq.ft. industrial/automotive condominium unit in the industrial center on E 5th St & Pacific Ave. This prime end-cap condo is positioned along Pacific Ave with ample room for large building signage. A street-side handicap accessible entrance along Pacific Ave leads into a reception office. The warehouse space contains two 10' x 12' roll-up truck doors. The property is located off Highway 34, minutes from the Oxnard Airport and Oxnard Transit Center. This condo is currently leased month-to-month but can be made available for an owner/user or split into two individual units. Contact Robert Stratton (661-212-5699) for more information regarding this turnkey opportunity.