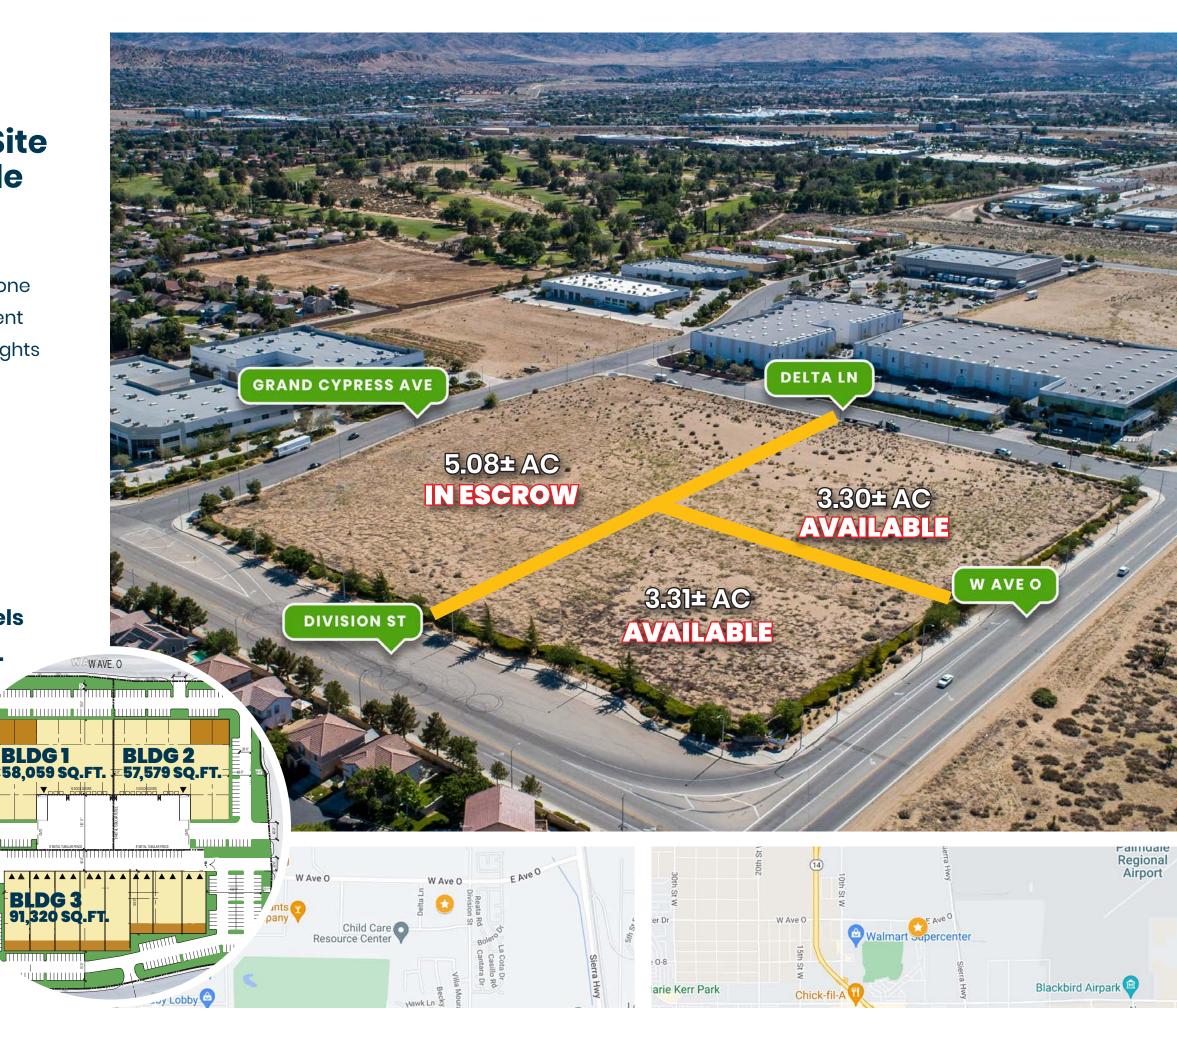

## Palmdale Development Site 3.30 - 11.69 Acres Available

PALMDALE, CA 93550

## **SALE PRICE: \$12.00 PSF**

Stratton International is pleased to present one of Palmdale's most shovel ready development sites. This property has utilities, curb, street lights and landscaping already in place.

- Palmdale shovel ready industrial development site.
- Utilities, curb, street lights and landscaping at site.
- 11.69 AC subdivided into three parcels or usable as one contiguous parcel.
- Prime standalone lot with frontage on all four sides.