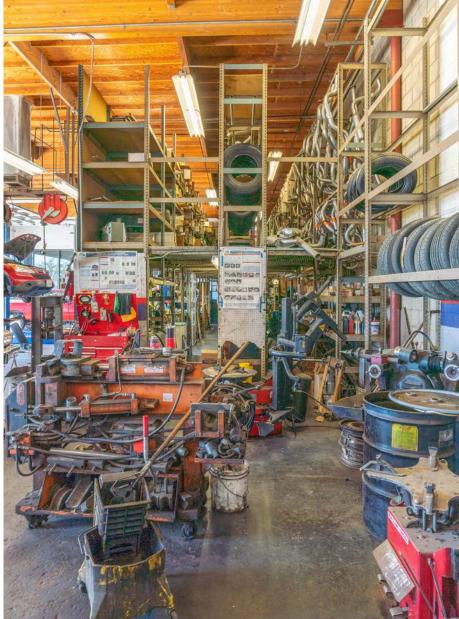

# 44430 SIERRA HWY TIRE AND AUTO CARE FACILITY

Stratton International is pleased to present 44430 Sierra Hwy, Lancaster, CA 93534. This industrial property features two seperately metered buildings configured as a tire and auto repair facility. These buildings are made up of 5,951 square feet of building area on 15,168 sq.ft of land with a large pylon sign for advertisement. Within the primary building you'll find a reception area, a second floor with private offices, and the large workshop featuring three 12'x21' drivein doors. The secondary building features an open shop layout with two 21'x10' ground level doors. The property is adjacent to bonus land with ample parking in a corner lot position. Located just minutes off the 5 Freeway, this property can be found nearby Lancaster city center. Contact Ben Spring for more information regarding this turn-key opportunity.

#### **BUSINESS PURCHASE OPPORTUNITY**

Stratton International is pleased to present the opportunity to purchase Lancaster Tire and Auto Care with the lease of 44430 Sierra Hwy. The sale includes the business, equipment (see list below), products, business goodwill, customer database, and other assets.

1X ALIGNMENT ROTARY RACK
1X HUNTER HAWKEYE ALIGNMENT

**4X CAR RACK BENDPAK** 

**3X CAR RACK CHALLENGER** 

**3X PORTACOOL LARGE** 

**3X AMCO BRAKE LATHE** 

**1X SECURITY FENCE** 

1X LARGE HVAC A/C AGE-4YRS

**1X CAR RACK ROTARY** 

**1X HUTH PIPE BENDER** 

**1X COATS TIRE MACHINE AGE-15YRS** 

1X JOHN BEAN TIRE MACHINE AGE-10YRS

**7X STEEL FRAME WORKBENCH** 

**1X ROOFING RESEAL** 

CONTACT BEN SPRING FOR FULL LIST OF EQUIPMENT AND PRODUCTS OFFERED.