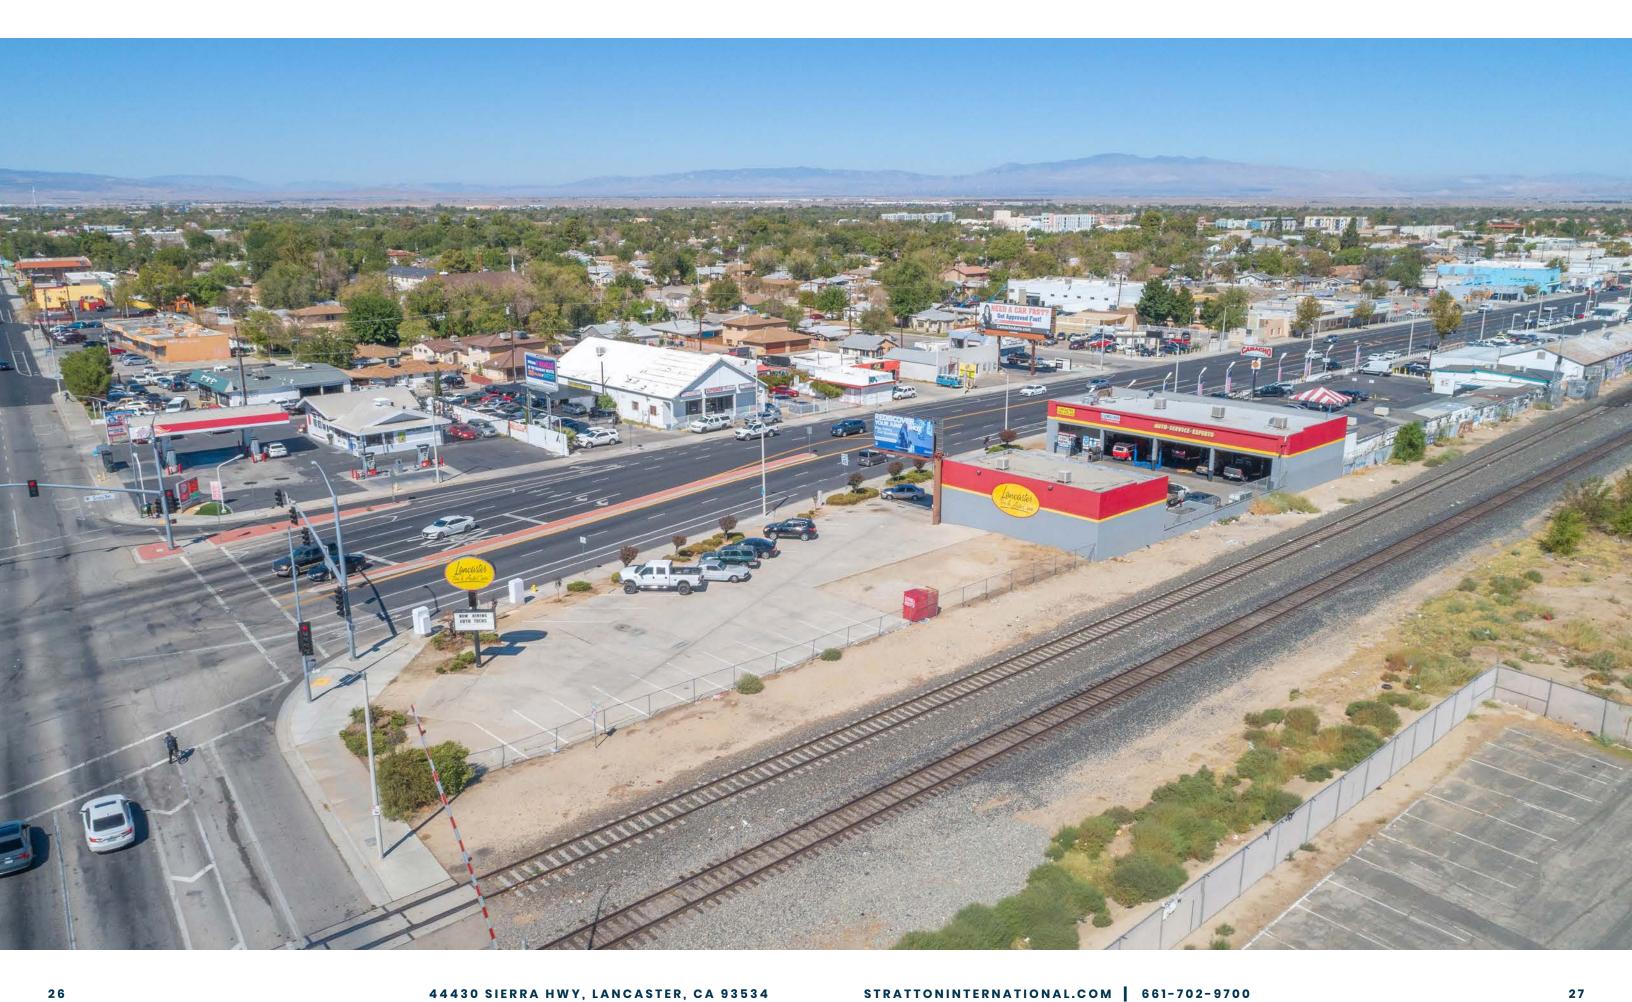

# 44430 SIERRA HWY TIRE AND AUTO CARE FACILITY

Stratton International is pleased to present 44430 Sierra Hwy, Lancaster, CA 93534. This industrial property features two seperately metered buildings configured as a tire and auto repair facility. These buildings are made up of 5,951 square feet of building area on 15,168 sq.ft of land with a large pylon sign for advertisement. Within the primary building you'll find a reception area, a second floor with private offices, and the large workshop featuring three 12'x21' drivein doors. The secondary building features an open shop layout with two 21'x10' ground level doors. The property is adjacent to bonus land with ample parking in a corner lot position. Located just minutes off the 5 Freeway, this property can be found nearby Lancaster city center. Contact Ben Spring for more information regarding this turn-key opportunity.