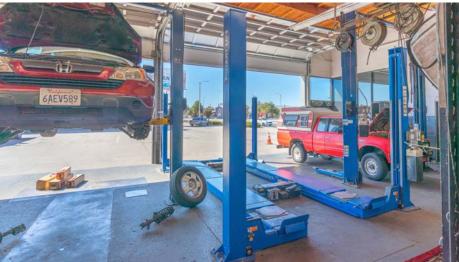

# 44430 SIERRA HWY TIRE AND AUTO CARE FACILITY

Stratton International is pleased to present 44430 Sierra Hwy, Lancaster, CA 93534. This industrial property features two seperately metered buildings configured as a tire and auto repair facility. These buildings are made up of 5,951 square feet of building area on 15,168 sq.ft of land with a large pylon sign for advertisement. Within the primary building you'll find a reception area, a second floor with private offices, and the large workshop featuring three 12'x21' drivein doors. The secondary building features an open shop layout with two 21'x10' ground level doors. The property is adjacent to bonus land with ample parking in a corner lot position. Located just minutes off the 5 Freeway, this property can be found nearby Lancaster city center. Contact Ben Spring for more information regarding this turn-key opportunity.

| BUILDING SQ.FT          | 5,951±      |
|-------------------------|-------------|
| LOT SIZE SQ.FT          | . 15,168±   |
| YEAR BUILT              | 1984        |
| <b>DRIVE-IN DOOR(S)</b> | 2 x 10'X21' |
| FLOORS                  | 2           |
| <b>APN(S)</b>           | -026-042    |
| ZONING                  | LRC3*       |
| POWER                   | TBD         |
| CLEAR HEIGHT            | 15'         |
| <b>PARKING</b> 3        | 3 SPACES    |