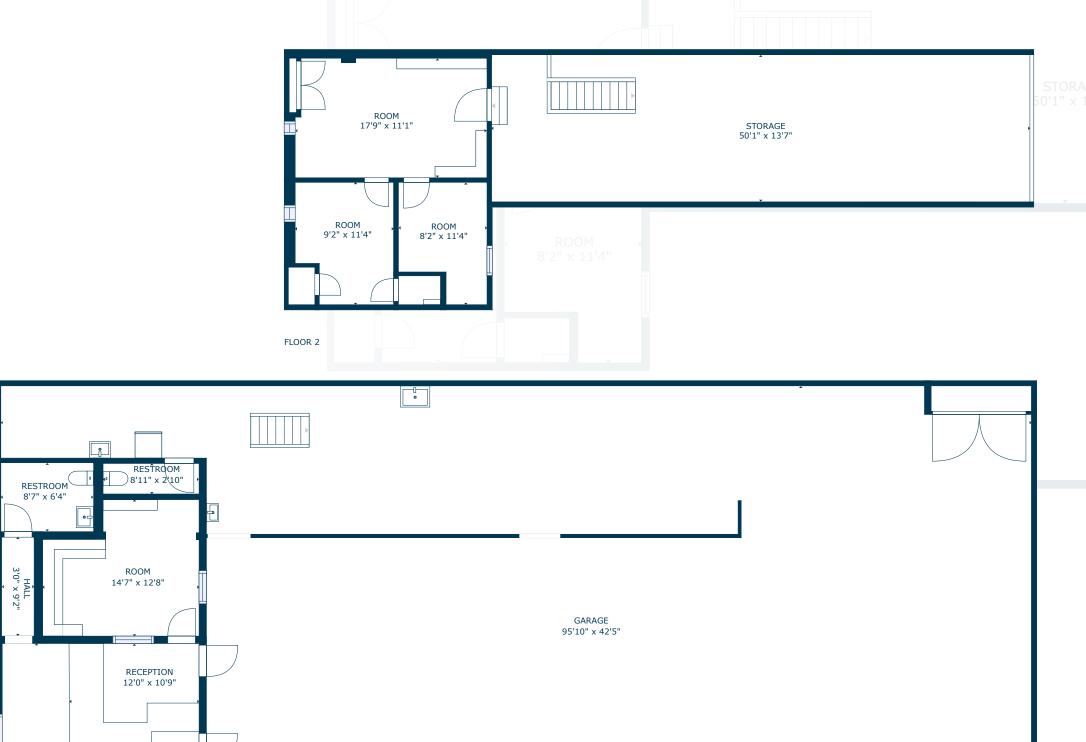

#### **MAIN BUILDING**

## **Ben Spring**

Senior Associate - DRE #02121445

Cell: 661-803-7477 | Office: 661-702-9700 Ben@StrattonInternational.com

FLOOR 1

SITTING ROOM

FLOOR 2