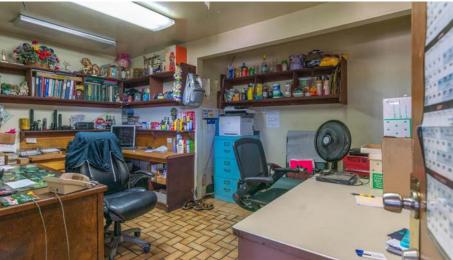

# 44430 SIERRA HWY TIRE AND AUTO CARE FACILITY

Stratton International is pleased to present 44430 Sierra Hwy, Lancaster, CA 93534. This industrial property features two seperately metered buildings configured as a tire and auto repair facility. These buildings are made up of 5,951 square feet of building area on 15,168 sq.ft of land with a large pylon sign for advertisement. Within the primary building you'll find a reception area, a second floor with private offices, and the large workshop featuring three 12'x21' drivein doors. The secondary building features an open shop layout with two 21'x10' ground level doors. The property is adjacent to bonus land with ample parking in a corner lot position. Located just minutes off the 5 Freeway, this property can be found nearby Lancaster city center. Contact Ben Spring for more information regarding this turn-key opportunity.

#### **MAIN BUILDING**