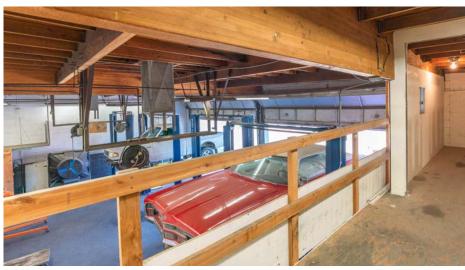

# 44430 SIERRA HWY TIRE AND AUTO CARE FACILITY

Stratton International is pleased to present 44430 Sierra Hwy, Lancaster, CA 93534. This industrial property features two seperately metered buildings configured as a tire and auto repair facility. These buildings are made up of 5,951 square feet of building area on 15,168 sq.ft of land with a large pylon sign for advertisement. Within the primary building you'll find a reception area, a second floor with private offices, and the large workshop featuring three 12'x21' drivein doors. The secondary building features an open shop layout with two 21'x10' ground level doors. The property is adjacent to bonus land with ample parking in a corner lot position. Located just minutes off the 5 Freeway, this property can be found nearby Lancaster city center. Contact Ben Spring for more information regarding this turn-key opportunity.

FLOOR 2