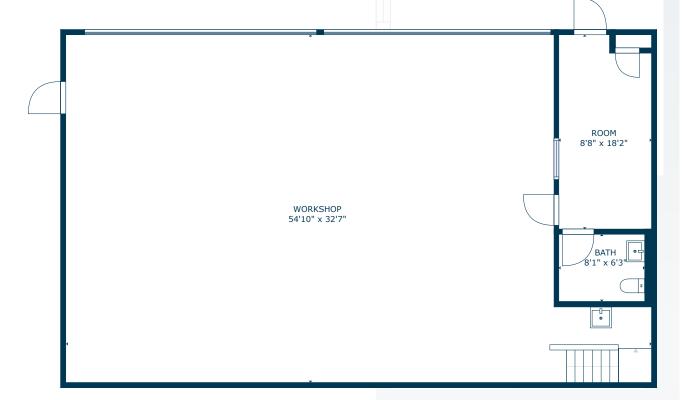

#### **SECOND BUILDING**

OPEN TO BELOW

ROOM
8'5" x 14'1"

ROOM
8'11" x 14'5"

**Ben Spring** 

Senior Associate - DRE #02121445

Cell: 661-803-7477 | Office: 661-702-9700 Ben@StrattonInternational.com

FLOOR 1