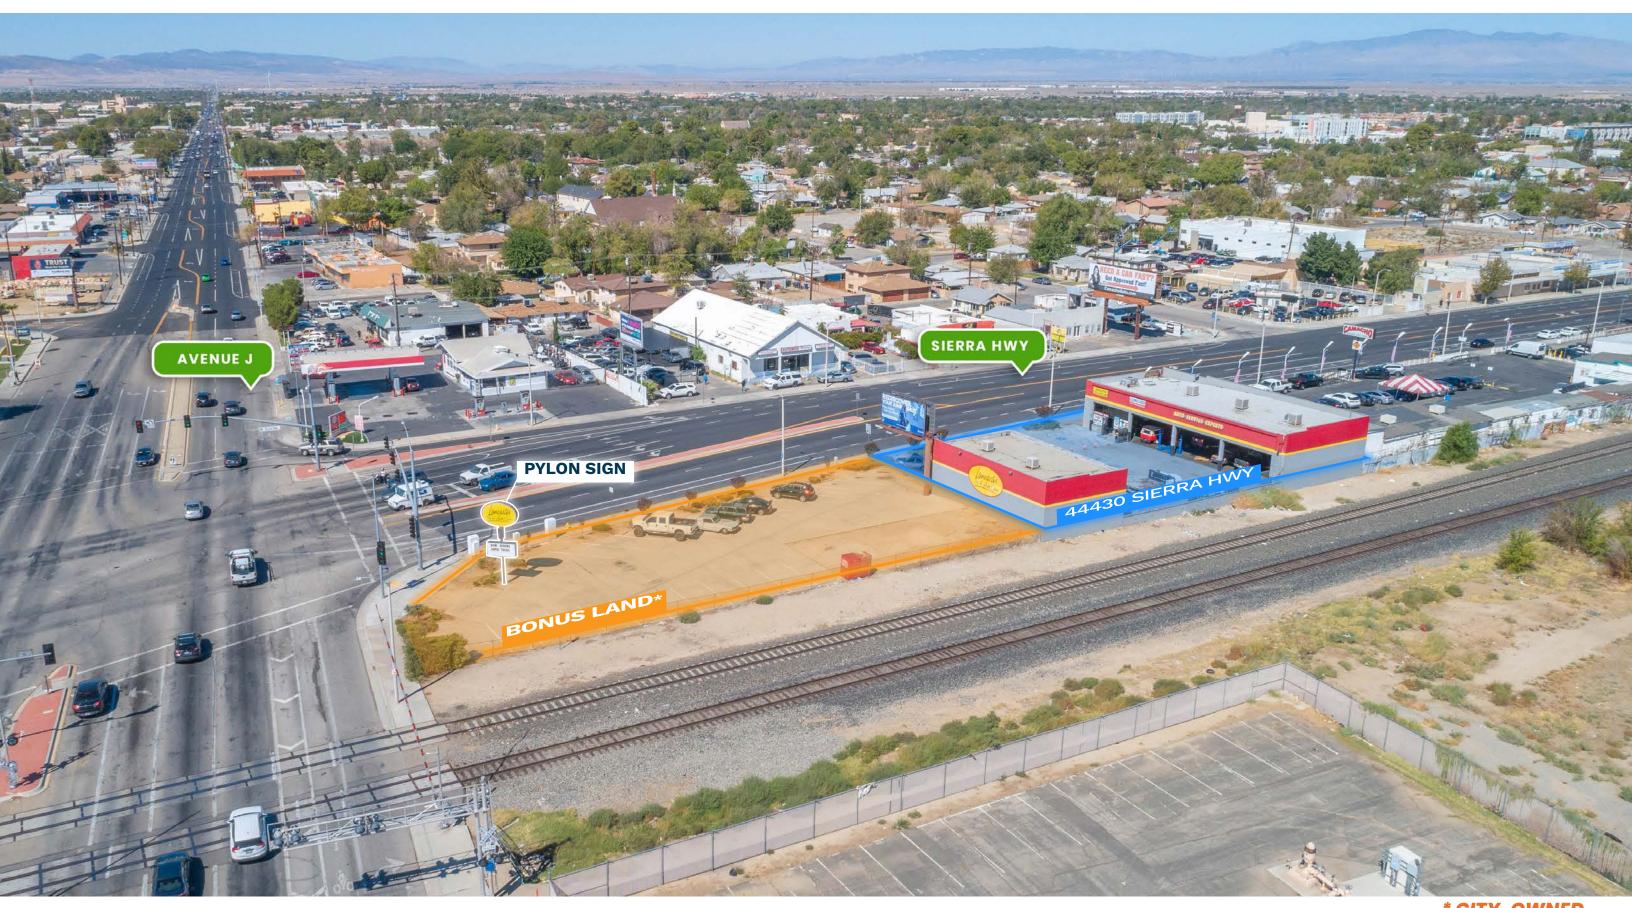

# 44430 SIERRA HWY TIRE AND AUTO CARE FACILITY

Stratton International is pleased to present 44430 Sierra Hwy, Lancaster, CA 93534. This industrial property features two seperately metered buildings configured as a tire and auto repair facility. These buildings are made up of 5,951 square feet of building area on 15,168 sq.ft of land with a large pylon sign for advertisement. Within the primary building you'll find a reception area, a second floor with private offices, and the large workshop featuring three 12'x21' drivein doors. The secondary building features an open shop layout with two 21'x10' ground level doors. The property is adjacent to bonus land with ample parking in a corner lot position. Located just minutes off the 5 Freeway, this property can be found nearby Lancaster city center. Contact Ben Spring for more information regarding this turn-key opportunity.

| BUILDING SQ.FT          | 5,951±      |
|-------------------------|-------------|
| LOT SIZE SQ.FT          | . 15,168±   |
| YEAR BUILT              | 1984        |
| <b>DRIVE-IN DOOR(S)</b> | 2 x 10'X21' |
| FLOORS                  | 2           |
| <b>APN(S)</b>           | -026-042    |
| ZONING                  | LRC3*       |
| POWER                   | TBD         |
| CLEAR HEIGHT            | 15'         |
| <b>PARKING</b> 3        | 3 SPACES    |