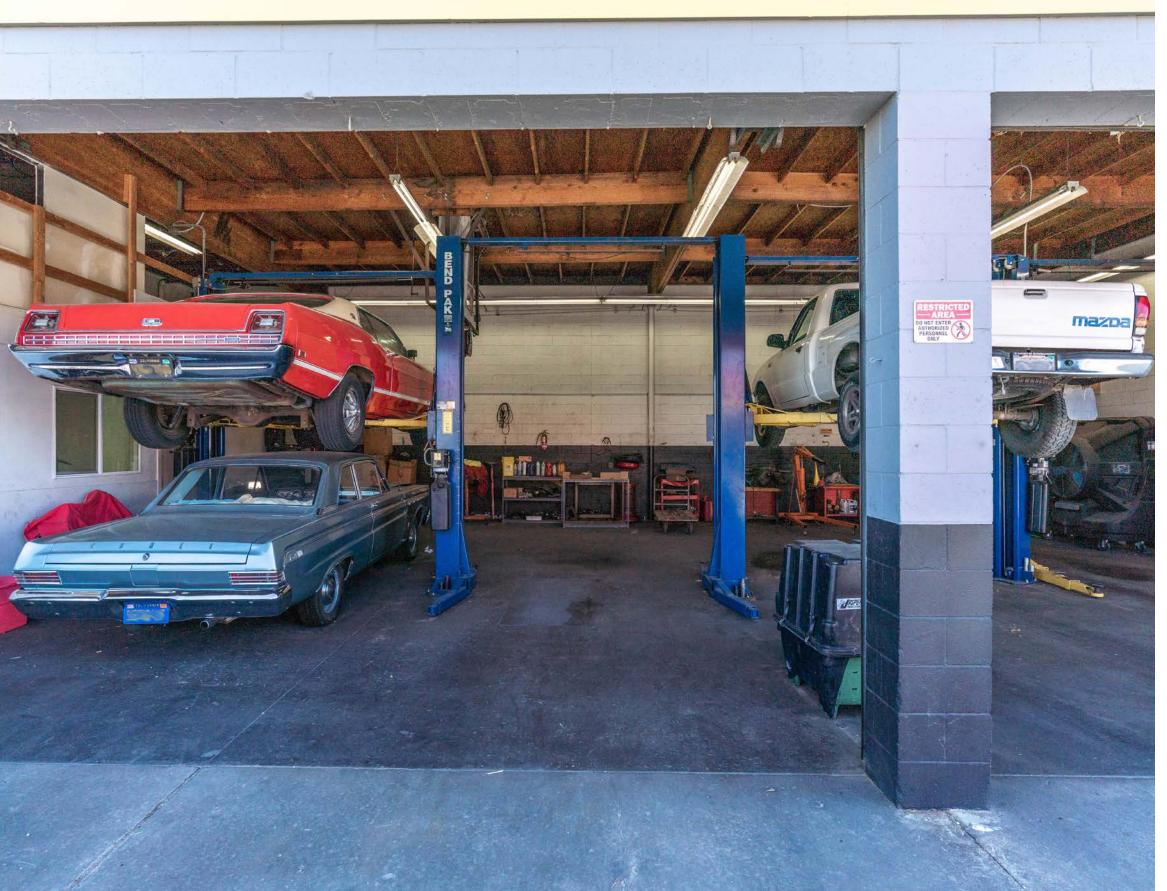

# 44430 SIERRA HWY TIRE AND AUTO CARE FACILITY

Stratton International is pleased to present 44430 Sierra Hwy, Lancaster, CA 93534. This industrial property features two seperately metered buildings configured as a tire and auto repair facility. These buildings are made up of 5,951 square feet of building area on 15,168 sq.ft of land with a large pylon sign for advertisement. Within the primary building you'll find a reception area, a second floor with private offices, and the large workshop featuring three 12'x21' drivein doors. The secondary building features an open shop layout with two 21'x10' ground level doors. The property is adjacent to bonus land with ample parking in a corner lot position. Located just minutes off the 5 Freeway, this property can be found nearby Lancaster city center. Contact Ben Spring for more information regarding this turn-key opportunity.

#### **MAIN BUILDING**