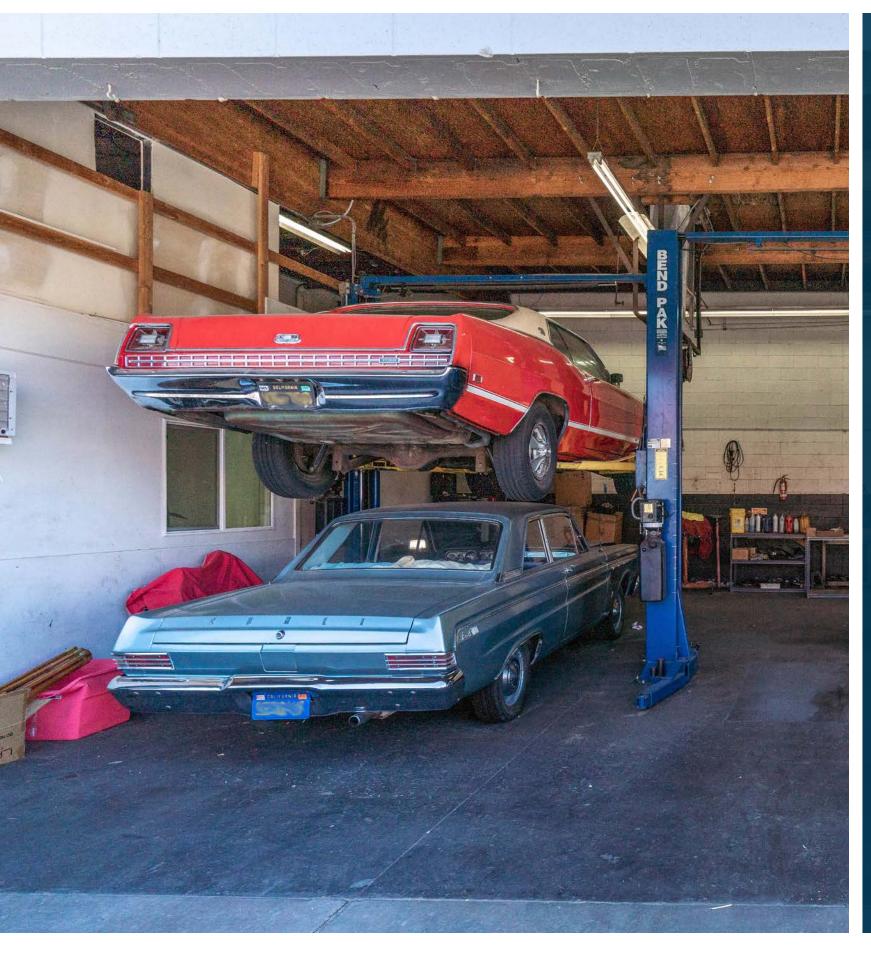

# 44430 SIERRA HWY TIRE AND AUTO CARE FACILITY

Stratton International is pleased to present 44430 Sierra Hwy, Lancaster, CA 93534. This industrial property features two seperately metered buildings configured as a tire and auto repair facility. These buildings are made up of 5,951 square feet of building area on 15,168 sq.ft of land with a large pylon sign for advertisement. Within the primary building you'll find a reception area, a second floor with private offices, and the large workshop featuring three 12'x21' drivein doors. The secondary building features an open shop layout with two 21'x10' ground level doors. The property is adjacent to bonus land with ample parking in a corner lot position. Located just minutes off the 5 Freeway, this property can be found nearby Lancaster city center. Contact Ben Spring for more information regarding this turn-key opportunity.

#### **BUSINESS PURCHASE OPPORTUNITY**

Stratton International is pleased to present the opportunity to purchase Lancaster Tire and Auto Care with the lease of 44430 Sierra Hwy. The sale includes the business, equipment (see list below), products, business goodwill, customer database, and other assets.

1X ALIGNMENT ROTARY RACK
1X HUNTER HAWKEYE ALIGNMENT

**4X CAR RACK BENDPAK** 

**3X CAR RACK CHALLENGER** 

**3X PORTACOOL LARGE** 

**3X AMCO BRAKE LATHE** 

**1X SECURITY FENCE** 

1X LARGE HVAC A/C AGE-4YRS

**1X CAR RACK ROTARY** 