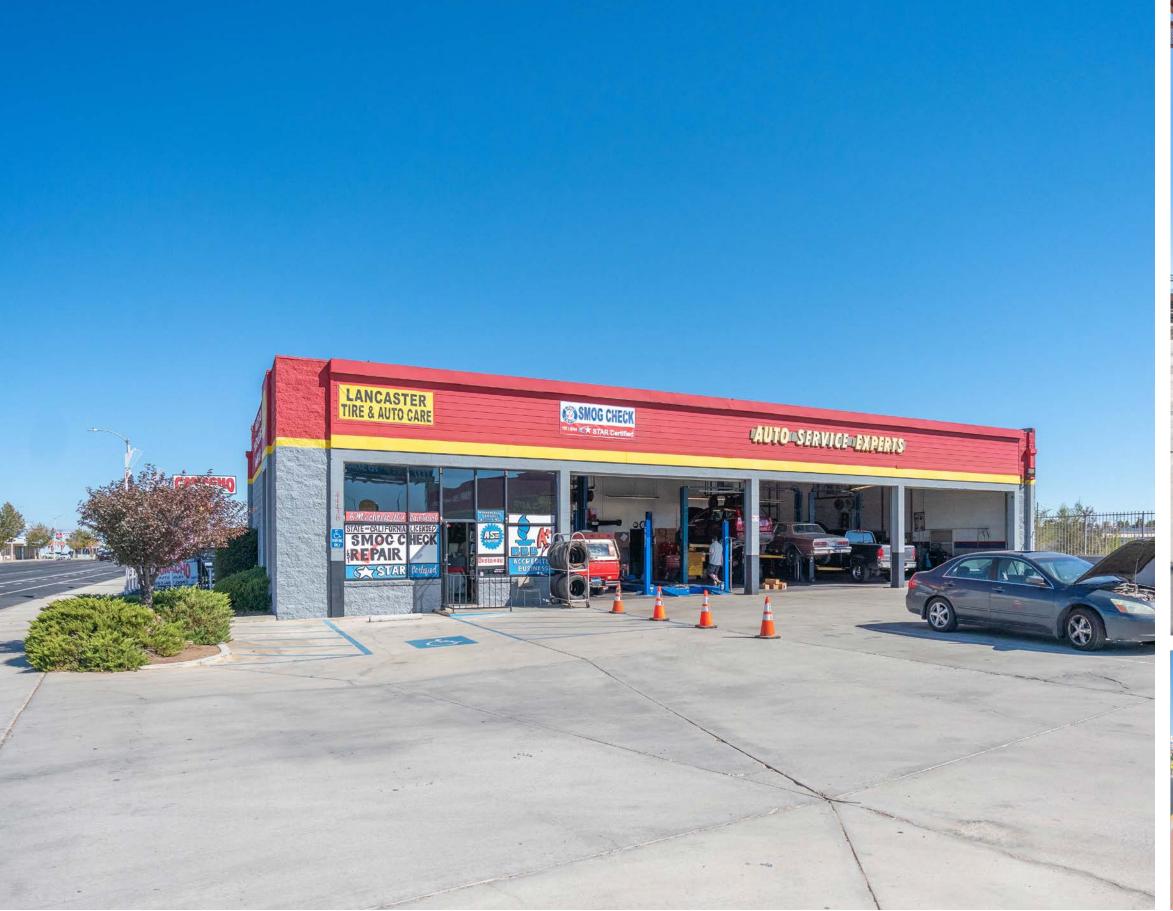

44430 SIERRA HWY

**PROPERTY FOR LEASE** 

LANCASTER, CA 93534 LANCASTER TIRE "ONE STOP AUTO SHOP" 661-948-2658

STRATTON INTERNATIONAL

STRATTONINTERNATIONAL.COM

Cell: 661-803-7477 | Office: 661-702-9700

sources believed to be reliable. While we do not doubt its accuracy, we have not verified it and make no guarantee, warranty or representation about it. It is your responsibility

# 44430 SIERRA HWY TIRE AND AUTO CARE FACILITY

Stratton International is pleased to present 44430 Sierra Hwy, Lancaster, CA 93534. This industrial property features two seperately metered buildings configured as a tire and auto repair facility. These buildings are made up of 5,951 square feet of building area on 15,168 sq.ft of land with a large pylon sign for advertisement. Within the primary building you'll find a reception area, a second floor with private offices, and the large workshop featuring three 12'x21' drivein doors. The secondary building features an open shop layout with two 21'x10' ground level doors. The property is adjacent to bonus land with ample parking in a corner lot position. Located just minutes off the 5 Freeway, this property can be found nearby Lancaster city center. Contact Ben Spring for more information regarding this turn-key opportunity.