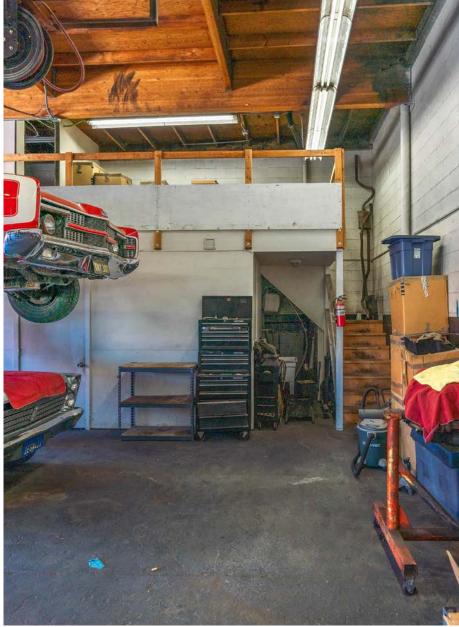

# 44430 SIERRA HWY TIRE AND AUTO CARE FACILITY

Stratton International is pleased to present 44430 Sierra Hwy, Lancaster, CA 93534. This industrial property features two seperately metered buildings configured as a tire and auto repair facility. These buildings are made up of 5,951 square feet of building area on 15,168 sq.ft of land with a large pylon sign for advertisement. Within the primary building you'll find a reception area, a second floor with private offices, and the large workshop featuring three 12'x21' drivein doors. The secondary building features an open shop layout with two 21'x10' ground level doors. The property is adjacent to bonus land with ample parking in a corner lot position. Located just minutes off the 5 Freeway, this property can be found nearby Lancaster city center. Contact Ben Spring for more information regarding this turn-key opportunity.

#### **MAIN BUILDING**