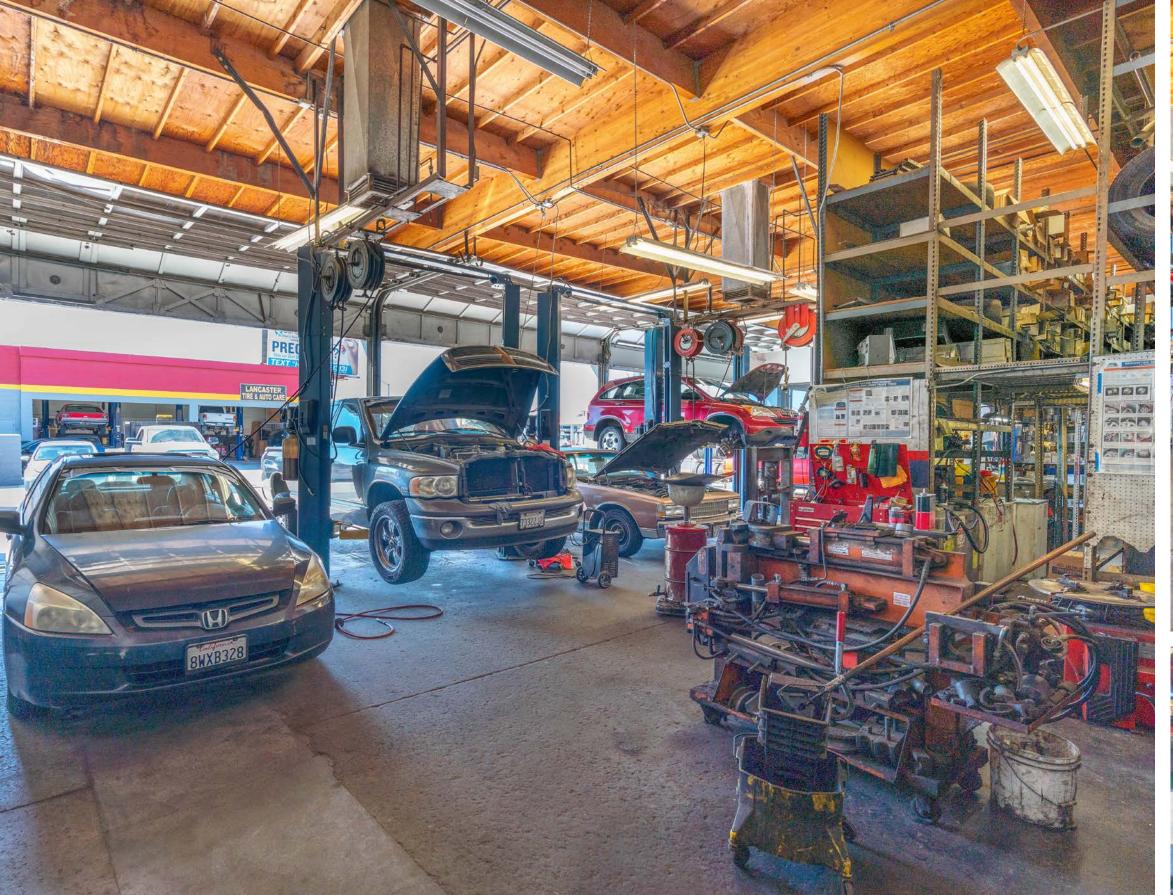

# 44430 SIERRA HWY TIRE AND AUTO CARE FACILITY

Stratton International is pleased to present 44430 Sierra Hwy, Lancaster, CA 93534. This industrial property features two seperately metered buildings configured as a tire and auto repair facility. These buildings are made up of 5,951 square feet of building area on 15,168 sq.ft of land with a large pylon sign for advertisement. Within the primary building you'll find a reception area, a second floor with private offices, and the large workshop featuring three 12'x21' drivein doors. The secondary building features an open shop layout with two 21'x10' ground level doors. The property is adjacent to bonus land with ample parking in a corner lot position. Located just minutes off the 5 Freeway, this property can be found nearby Lancaster city center. Contact Ben Spring for more information regarding this turn-key opportunity.

#### **BUSINESS PURCHASE OPPORTUNITY**

Stratton International is pleased to present the opportunity to purchase Lancaster Tire and Auto Care with the lease of 44430 Sierra Hwy. The sale includes the business, equipment (see list below), products, business goodwill, customer database, and other assets.

1X ALIGNMENT ROTARY RACK
1X HUNTER HAWKEYE ALIGNMENT

**4X CAR RACK BENDPAK** 

**3X CAR RACK CHALLENGER** 

**3X PORTACOOL LARGE** 

**3X AMCO BRAKE LATHE** 

**1X SECURITY FENCE** 

1X LARGE HVAC A/C AGE-4YRS

**1X CAR RACK ROTARY** 