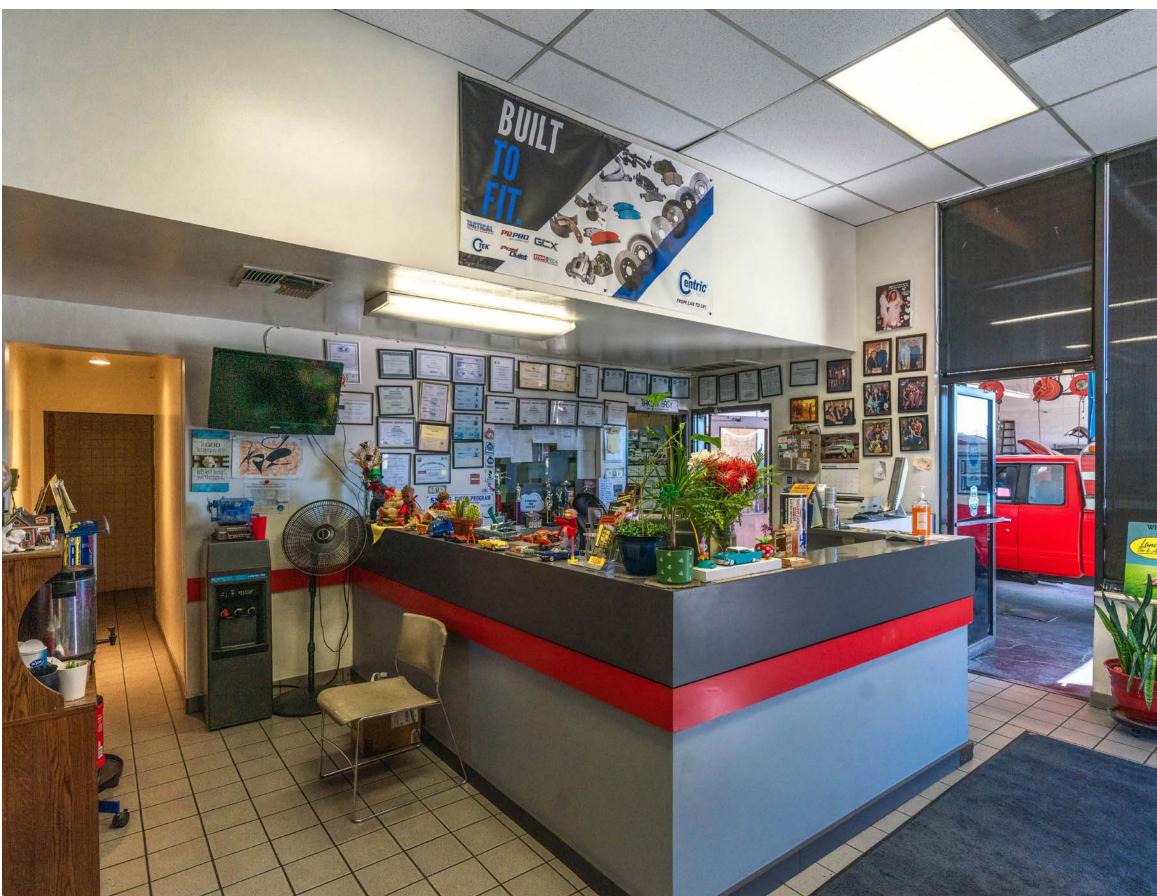

# 44430 SIERRA HWY TIRE AND AUTO CARE FACILITY

Stratton International is pleased to present 44430 Sierra Hwy, Lancaster, CA 93534. This industrial property features two seperately metered buildings configured as a tire and auto repair facility. These buildings are made up of 5,951 square feet of building area on 15,168 sq.ft of land with a large pylon sign for advertisement. Within the primary building you'll find a reception area, a second floor with private offices, and the large workshop featuring three 12'x21' drivein doors. The secondary building features an open shop layout with two 21'x10' ground level doors. The property is adjacent to bonus land with ample parking in a corner lot position. Located just minutes off the 5 Freeway, this property can be found nearby Lancaster city center. Contact Ben Spring for more information regarding this turn-key opportunity.

#### **MAIN BUILDING**