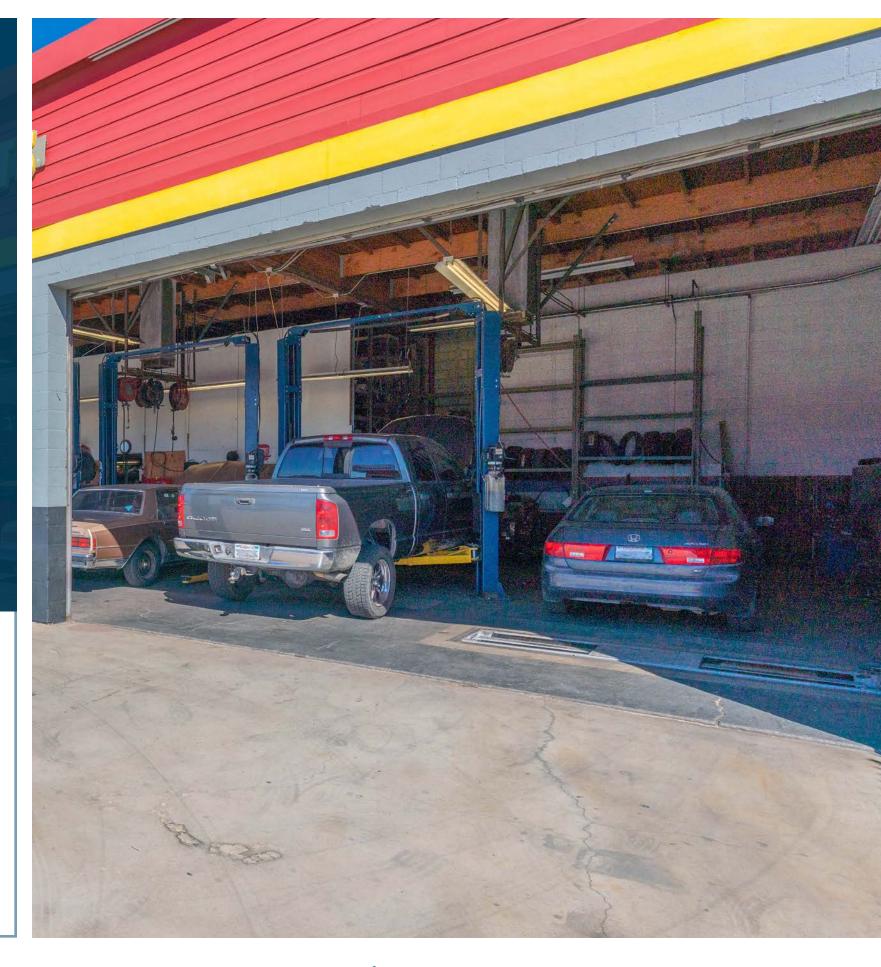

# 44430 SIERRA HWY TIRE AND AUTO CARE FACILITY

Stratton International is pleased to present 44430 Sierra Hwy, Lancaster, CA 93534. This industrial property features two seperately metered buildings configured as a tire and auto repair facility. These buildings are made up of 5,951 square feet of building area on 15,168 sq.ft of land with a large pylon sign for advertisement. Within the primary building you'll find a reception area, a second floor with private offices, and the large workshop featuring three 12'x21' drivein doors. The secondary building features an open shop layout with two 21'x10' ground level doors. The property is adjacent to bonus land with ample parking in a corner lot position. Located just minutes off the 5 Freeway, this property can be found nearby Lancaster city center. Contact Ben Spring for more information regarding this turn-key opportunity.

| BUILDING SQ.FT          | 5,951±      |
|-------------------------|-------------|
| LOT SIZE SQ.FT          | . 15,168±   |
| YEAR BUILT              | 1984        |
| <b>DRIVE-IN DOOR(S)</b> | 2 x 10'X21' |
| FLOORS                  | 2           |
| <b>APN(S)</b>           | -026-042    |
| ZONING                  | LRC3*       |
| POWER                   | TBD         |
| CLEAR HEIGHT            | 15'         |
| <b>PARKING</b> 3        | 3 SPACES    |