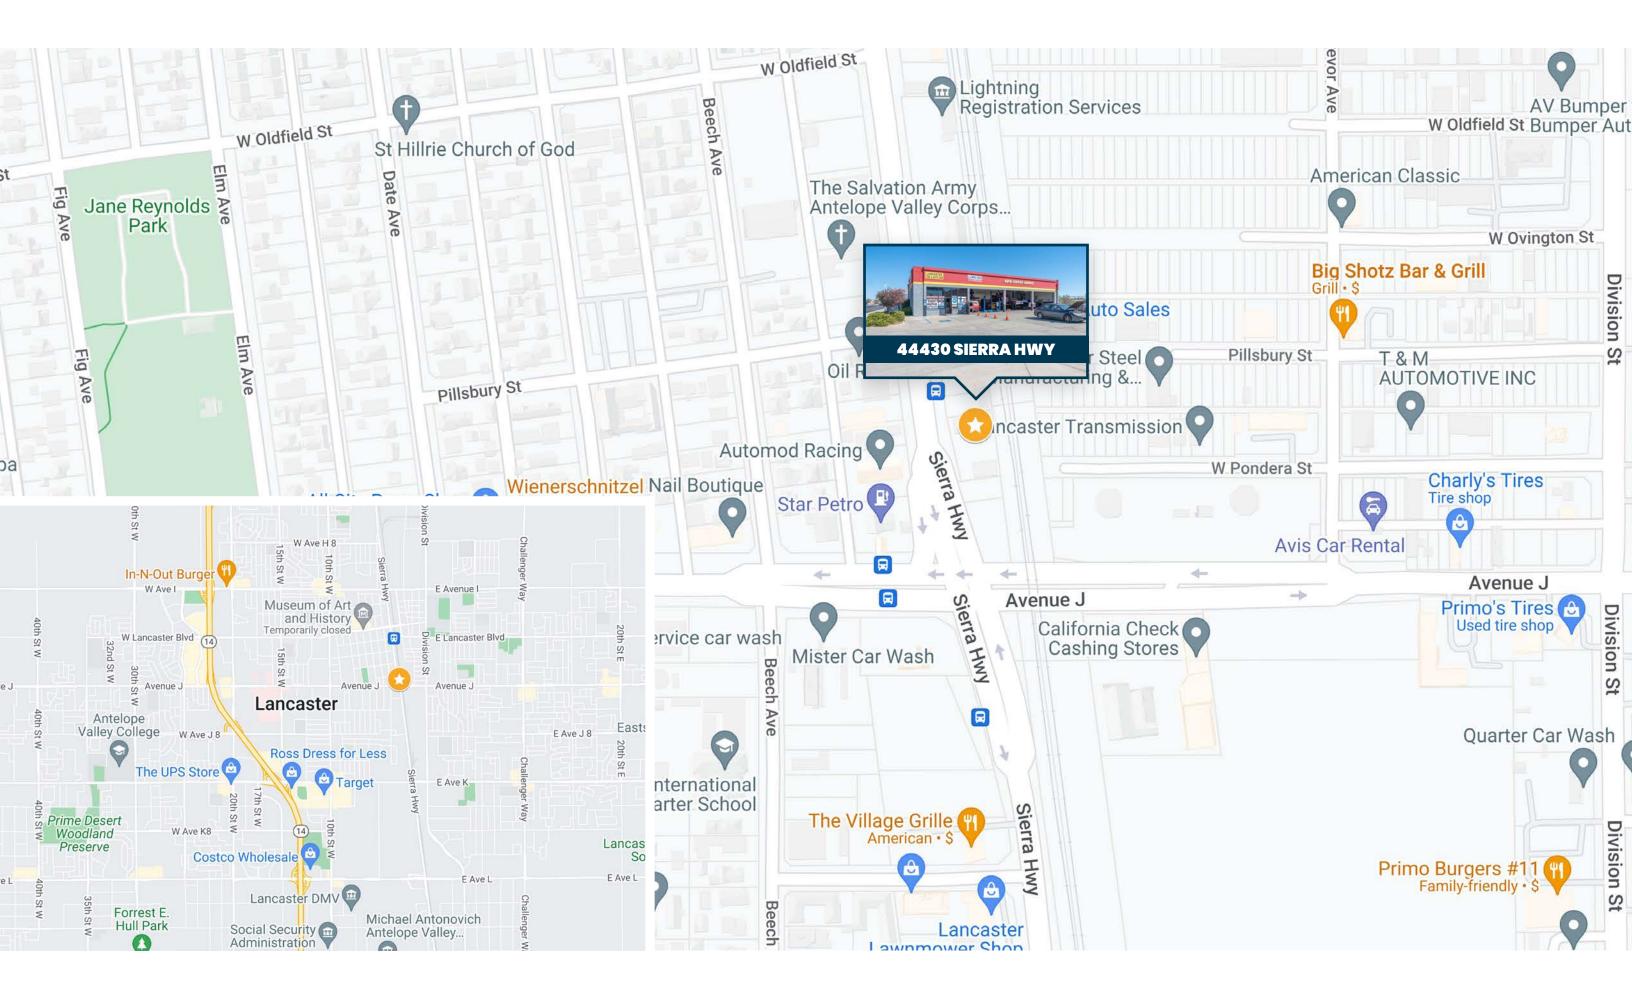

# 44430 SIERRA HWY TIRE AND AUTO CARE FACILITY

Stratton International is pleased to present 44430 Sierra Hwy, Lancaster, CA 93534. This industrial property features two seperately metered buildings configured as a tire and auto repair facility. These buildings are made up of 5,951 square feet of building area on 15,168 sq.ft of land with a large pylon sign for advertisement. Within the primary building you'll find a reception area, a second floor with private offices, and the large workshop featuring three 12'x21' drivein doors. The secondary building features an open shop layout with two 21'x10' ground level doors. The property is adjacent to bonus land with ample parking in a corner lot position. Located just minutes off the 5 Freeway, this property can be found nearby Lancaster city center. Contact Ben Spring for more information regarding this turn-key opportunity.

44430 SIERRA HWY, LANCASTER, CA 93534

### 44430 SIERRA HWY LANCASTER CA, 93534