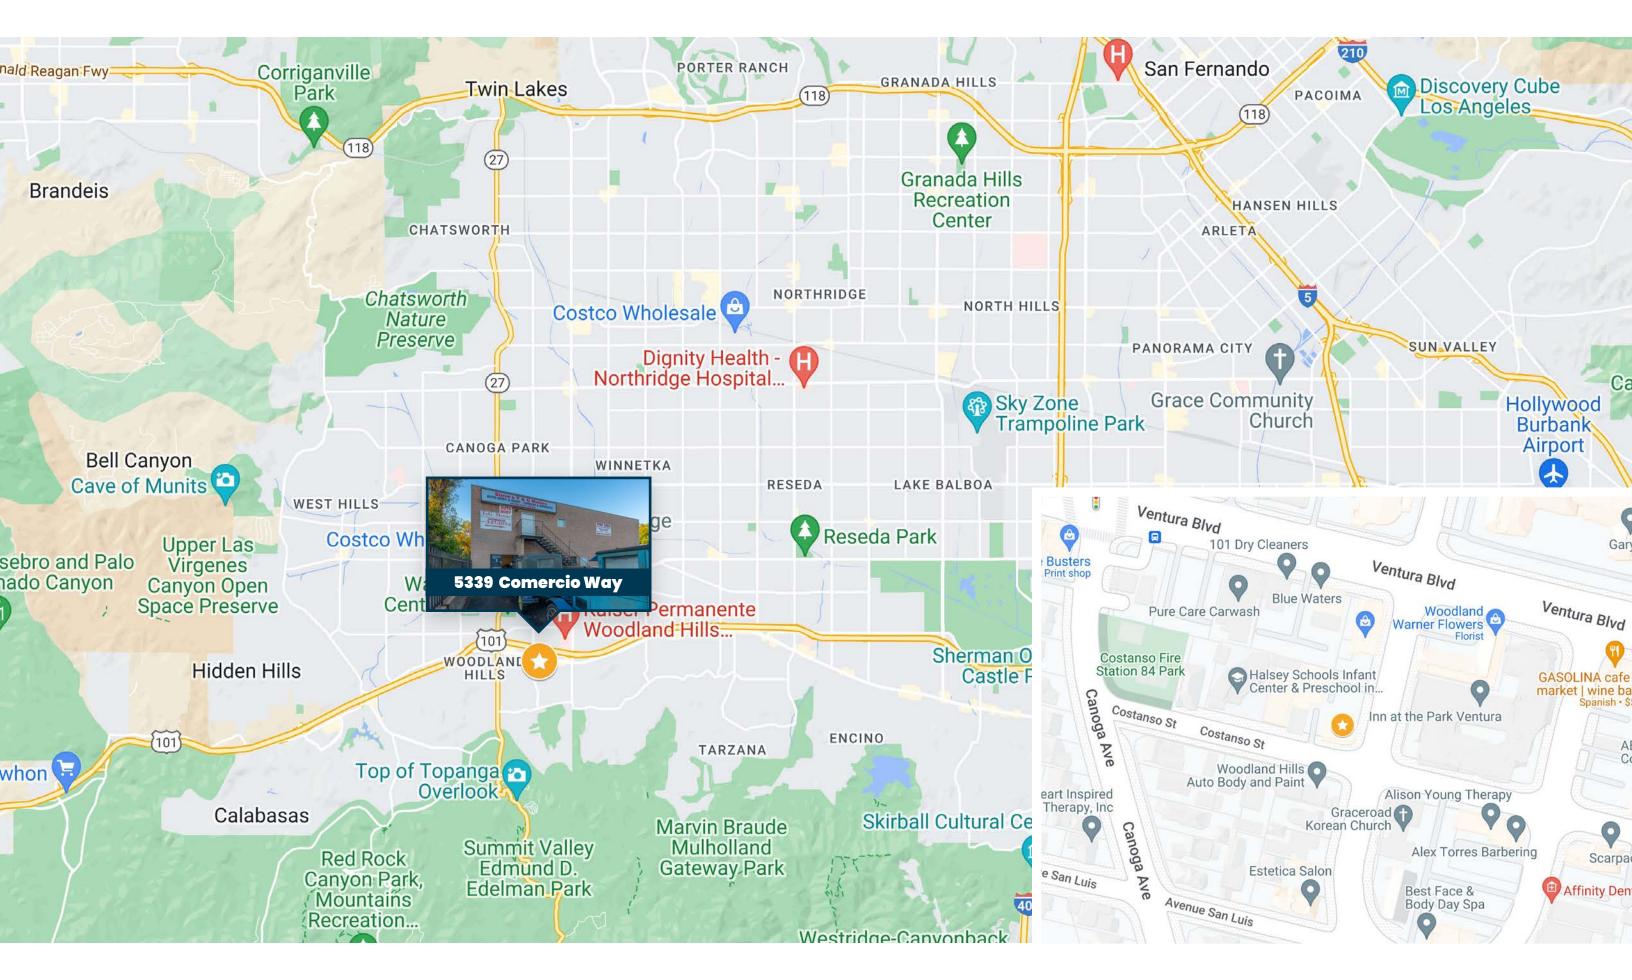

#### **AUTOBODY PAINT, REPAIR, & DEALERSHIP**

Stratton International is pleased to present 5339 Comercio Way, Woodland Hills, CA 91364. This commercial property features two buildings configured as an autobody paint and repair facility. These buildings are made up of 7,000 square feet of building area on 15,539 sq.ft of C4 zoned land with large building signage. Within the primary building you'll find a reception area, an open second floor for additional workspace or rentable income, and a workshop featuring one 10'x10' drive-thru door. The garage building features an open shop layout with four 14'x9', two 12'x9' drive-thru doors, and permitted spray booth. Located just minutes off the 101 Freeway, this property is adjacent to Ventura Blvd and in close proximity to many auto dealerships. Contact Ben Spring for more information regarding this turn-key opportunity.