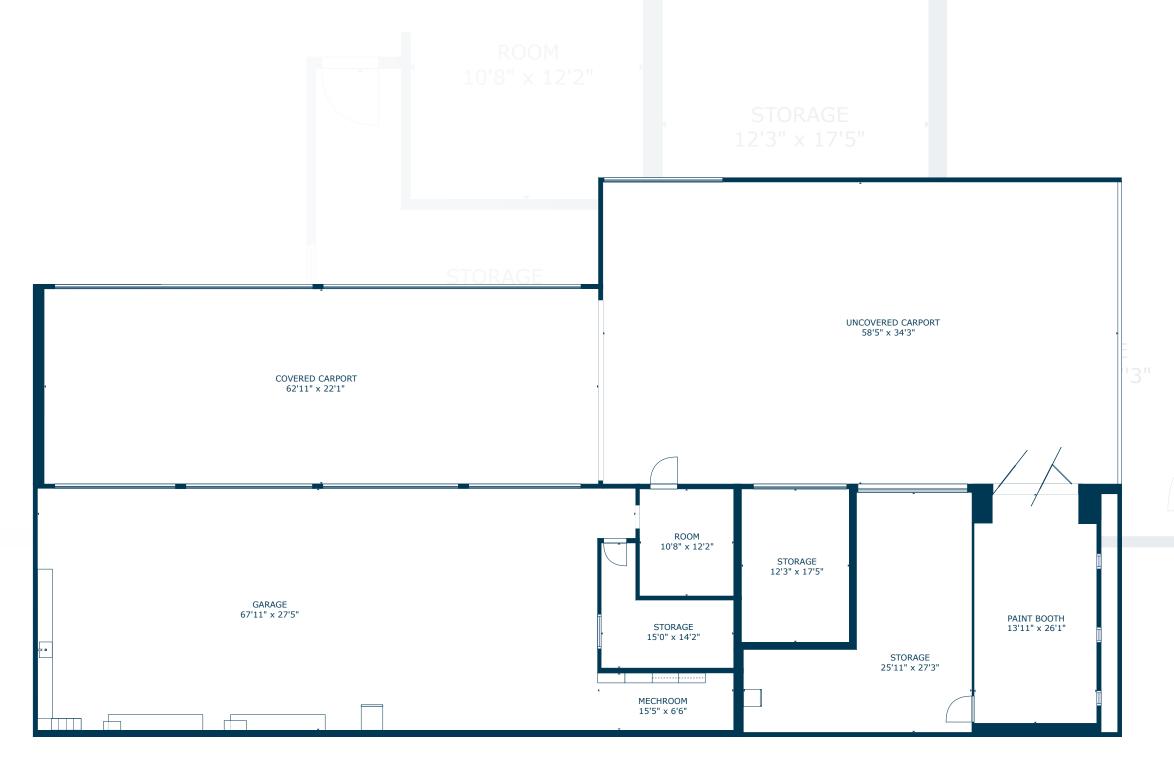

## GARAGE FLOORPLAN

Senior Associate - DRE #02121445

Cell: 661-803-7477 | Office: 661-702-9700 Ben@StrattonInternational.com

FLOOR 1

#### **AUTOBODY PAINT, REPAIR, & DEALERSHIP**

Stratton International is pleased to present 5339 Comercio Way, Woodland Hills, CA 91364. This commercial property features two buildings configured as an autobody paint and repair facility. These buildings are made up of 7,000 square feet of building area on 15,539 sq.ft of C4 zoned land with large building signage. Within the primary building you'll find a reception area, an open second floor for additional workspace or rentable income, and a workshop featuring one 10'x10' drive-thru door. The garage building features an open shop layout with four 14'x9', two 12'x9' drive-thru doors, and permitted spray booth. Located just minutes off the 101 Freeway, this property is adjacent to Ventura Blvd and in close proximity to many auto dealerships. Contact Ben Spring for more information regarding this turn-key opportunity.

| <b>BUILDING SQ.FT</b> 7,000                                 | ±  |
|-------------------------------------------------------------|----|
| <b>LOT SIZE SQ.FT</b> 15,539                                | ±  |
| <b>YEAR BUILT</b> 195                                       | 6  |
| <b>DRIVE-IN DOOR(S)</b> 4 x 14'X9', 2 x 12'X9' & 1 x 10'x10 | J' |
| FLOORS                                                      | 2  |
| <b>APN(S)</b>                                               | 3  |
| ZONING LAC                                                  | 4  |
| POWER TBI                                                   | D  |
| CLEAR HEIGHT                                                | 5' |
| PARKING                                                     | S  |