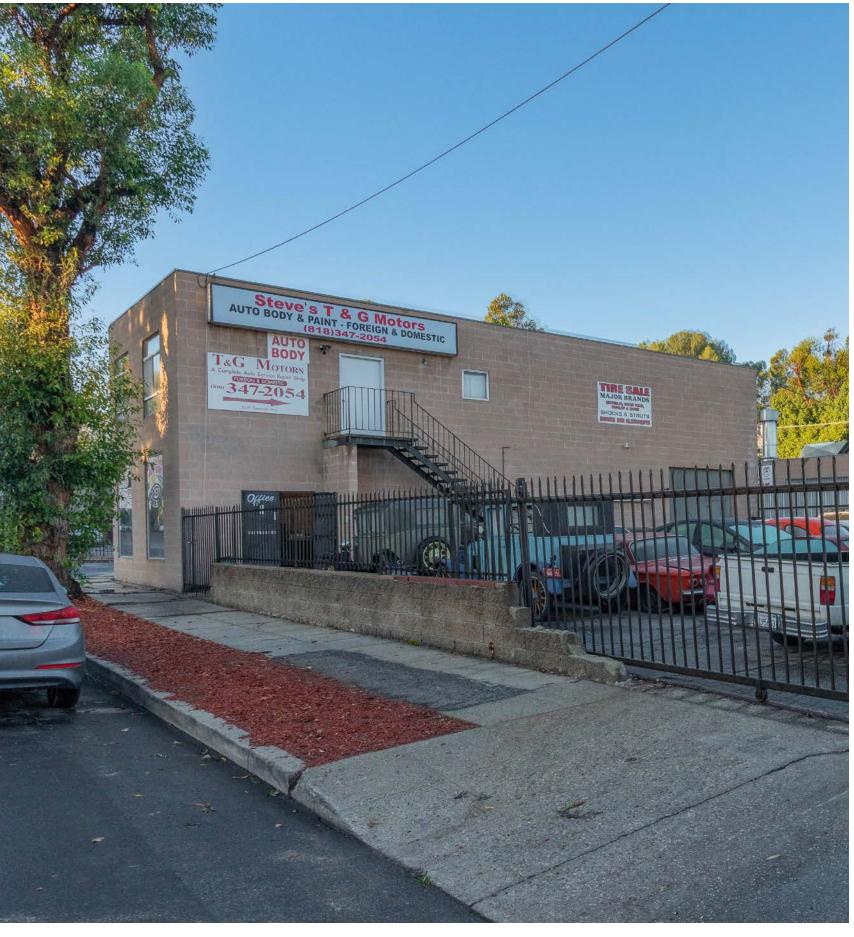

#### **AUTOBODY PAINT, REPAIR, & DEALERSHIP**

Stratton International is pleased to present 5339 Comercio Way, Woodland Hills, CA 91364. This commercial property features two buildings configured as an autobody paint and repair facility. These buildings are made up of 7,000 square feet of building area on 15,539 sq.ft of C4 zoned land with large building signage. Within the primary building you'll find a reception area, an open second floor for additional workspace or rentable income, and a workshop featuring one 10'x10' drive-thru door. The garage building features an open shop layout with four 14'x9', two 12'x9' drive-thru doors, and permitted spray booth. Located just minutes off the 101 Freeway, this property is adjacent to Ventura Blvd and in close proximity to many auto dealerships. Contact Ben Spring for more information regarding this turn-key opportunity.

OFFERING SUMMARY STEVE'S T&G MOTORS **BUSINESS PURCHASE OPPORTUNITY** Stratton International is pleased to present the opportunity to purchase Steve's T&G Motors with the sale of 5339 Comercio Way. The sale includes the business, equipment (see list below), products, business goodwill, customer database, and other assets. **TBD** CONTACT BEN SPRING FOR FULL LIST OF **EQUIPMENT AND PRODUCTS OFFERED.** 