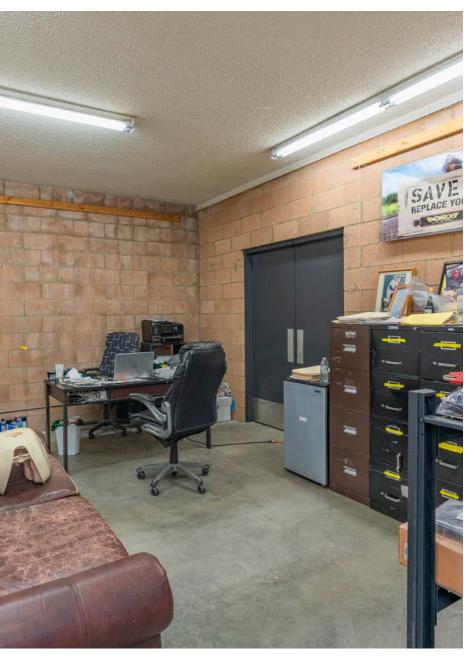

#### **AUTOBODY PAINT, REPAIR, & DEALERSHIP**

Stratton International is pleased to present 5339 Comercio Way, Woodland Hills, CA 91364. This commercial property features two buildings configured as an autobody paint and repair facility. These buildings are made up of 7,000 square feet of building area on 15,539 sq.ft of C4 zoned land with large building signage. Within the primary building you'll find a reception area, an open second floor for additional workspace or rentable income, and a workshop featuring one 10'x10' drive-thru door. The garage building features an open shop layout with four 14'x9', two 12'x9' drive-thru doors, and permitted spray booth. Located just minutes off the 101 Freeway, this property is adjacent to Ventura Blvd and in close proximity to many auto dealerships. Contact Ben Spring for more information regarding this turn-key opportunity.

OFFERING SUMMARY STEVE'S T&G MOTORS **BUSINESS PURCHASE OPPORTUNITY** Stratton International is pleased to present the opportunity to purchase Steve's T&G Motors with the sale of 5339 Comercio Way. The sale includes the business, equipment (see list below), products, business goodwill, customer database, and other assets. **TBD** CONTACT BEN SPRING FOR FULL LIST OF **EQUIPMENT AND PRODUCTS OFFERED.** 