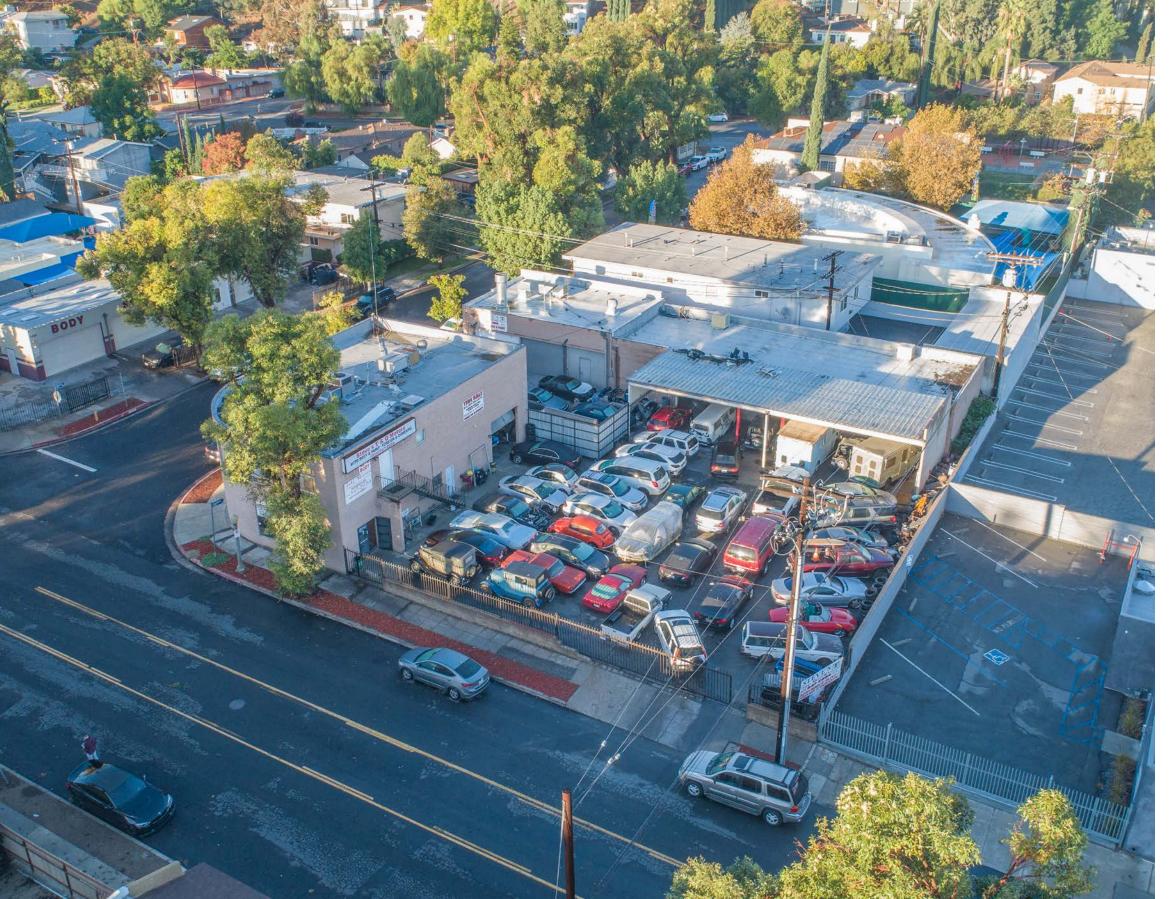

#### **AUTOBODY PAINT, REPAIR, & DEALERSHIP**

Stratton International is pleased to present 5339 Comercio Way, Woodland Hills, CA 91364. This commercial property features two buildings configured as an autobody paint and repair facility. These buildings are made up of 7,000 square feet of building area on 15,539 sq.ft of C4 zoned land with large building signage. Within the primary building you'll find a reception area, an open second floor for additional workspace or rentable income, and a workshop featuring one 10'x10' drive-thru door. The garage building features an open shop layout with four 14'x9', two 12'x9' drive-thru doors, and permitted spray booth. Located just minutes off the 101 Freeway, this property is adjacent to Ventura Blvd and in close proximity to many auto dealerships. Contact Ben Spring for more information regarding this turn-key opportunity.

| <b>BUILDING SQ.FT</b> 7,000                                 | ±  |
|-------------------------------------------------------------|----|
| <b>LOT SIZE SQ.FT</b> 15,539                                | ±  |
| <b>YEAR BUILT</b> 195                                       | 6  |
| <b>DRIVE-IN DOOR(S)</b> 4 x 14'X9', 2 x 12'X9' & 1 x 10'x10 | J' |
| FLOORS                                                      | 2  |
| <b>APN(S)</b>                                               | 3  |
| ZONING LAC                                                  | 4  |
| POWER TBI                                                   | D  |
| CLEAR HEIGHT                                                | 5' |
| PARKING                                                     | S  |

OFFERING SUMMARY STEVE'S T&G MOTORS **BUSINESS PURCHASE OPPORTUNITY** Stratton International is pleased to present the opportunity to purchase Steve's T&G Motors with the sale of 5339 Comercio Way. The sale includes the business, equipment (see list below), products, business goodwill, customer database, and other assets. **TBD** CONTACT BEN SPRING FOR FULL LIST OF **EQUIPMENT AND PRODUCTS OFFERED.** 