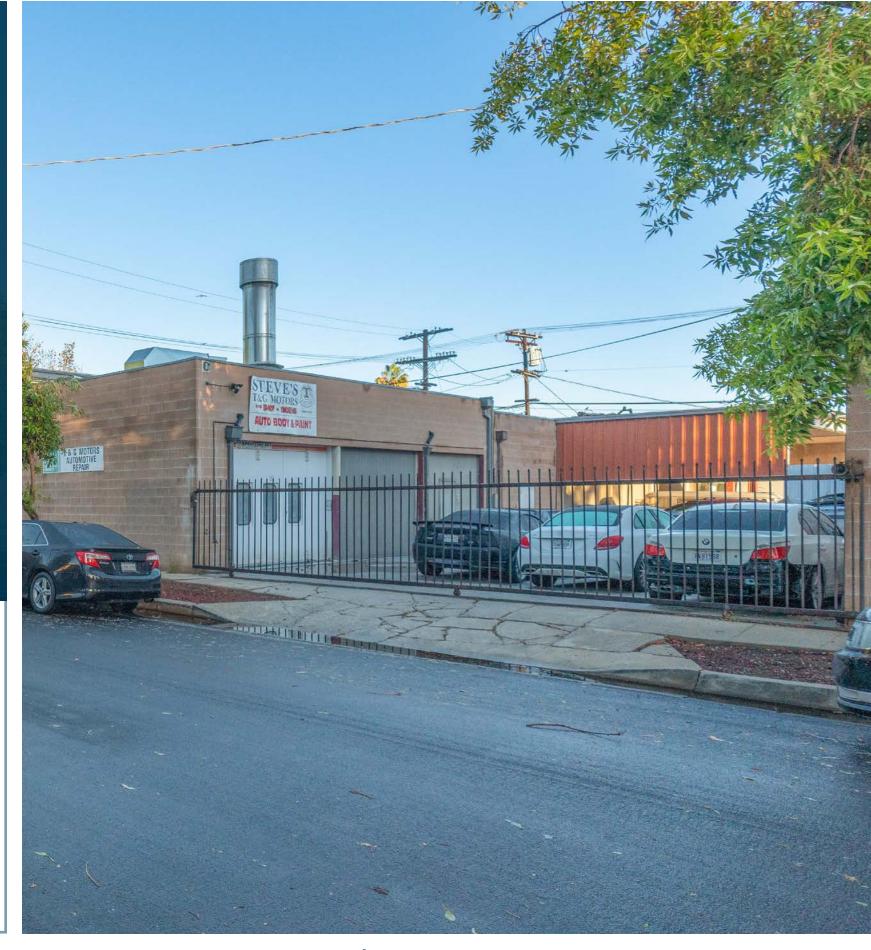

#### **AUTOBODY PAINT, REPAIR, & DEALERSHIP**

Stratton International is pleased to present 5339 Comercio Way, Woodland Hills, CA 91364. This commercial property features two buildings configured as an autobody paint and repair facility. These buildings are made up of 7,000 square feet of building area on 15,539 sq.ft of C4 zoned land with large building signage. Within the primary building you'll find a reception area, an open second floor for additional workspace or rentable income, and a workshop featuring one 10'x10' drive-thru door. The garage building features an open shop layout with four 14'x9', two 12'x9' drive-thru doors, and permitted spray booth. Located just minutes off the 101 Freeway, this property is adjacent to Ventura Blvd and in close proximity to many auto dealerships. Contact Ben Spring for more information regarding this turn-key opportunity.

#### 5339 COMERCIO WAY WOODLAND HILLS, CA, 91364