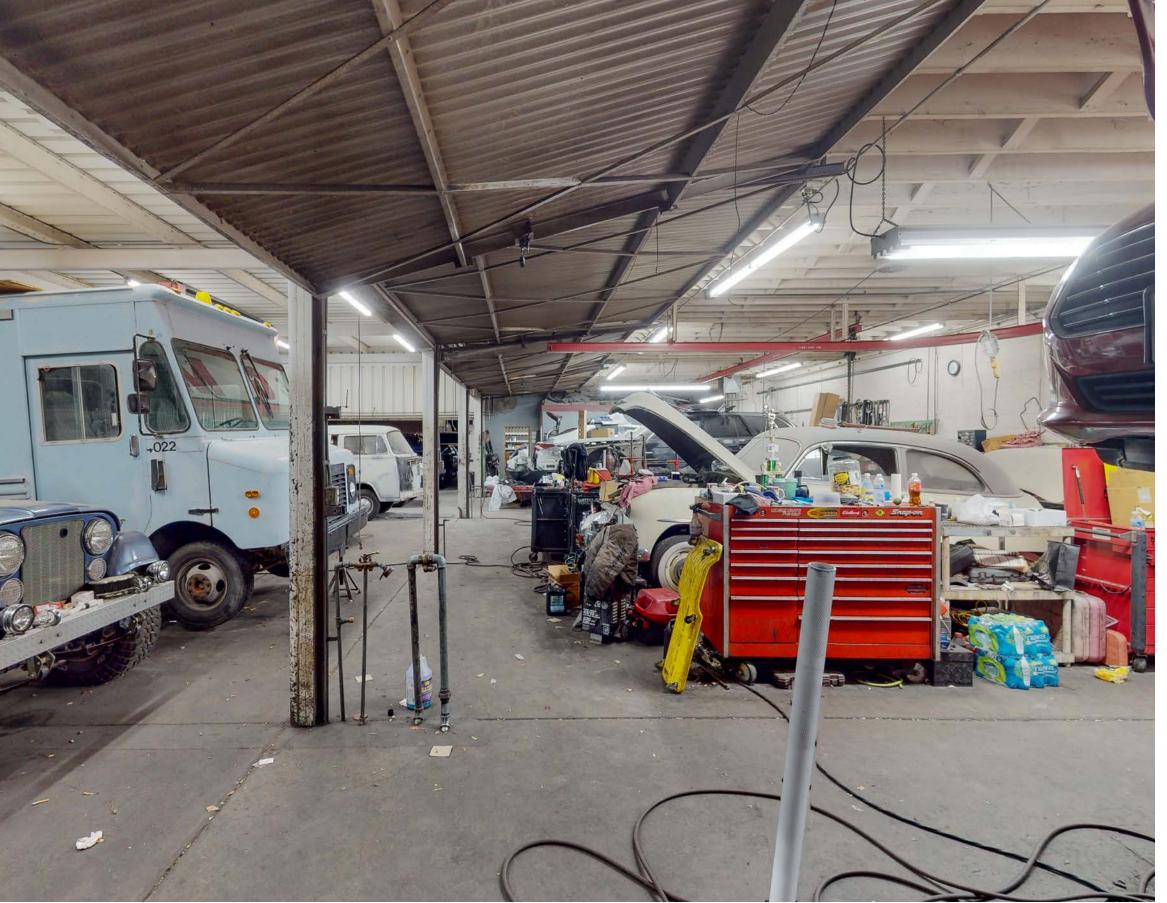

#### **AUTOBODY PAINT, REPAIR, & DEALERSHIP**

Stratton International is pleased to present 5339 Comercio Way, Woodland Hills, CA 91364. This commercial property features two buildings configured as an autobody paint and repair facility. These buildings are made up of 7,000 square feet of building area on 15,539 sq.ft of C4 zoned land with large building signage. Within the primary building you'll find a reception area, an open second floor for additional workspace or rentable income, and a workshop featuring one 10'x10' drive-thru door. The garage building features an open shop layout with four 14'x9', two 12'x9' drive-thru doors, and permitted spray booth. Located just minutes off the 101 Freeway, this property is adjacent to Ventura Blvd and in close proximity to many auto dealerships. Contact Ben Spring for more information regarding this turn-key opportunity.

OFFERING SUMMARY STEVE'S T&G MOTORS **BUSINESS PURCHASE OPPORTUNITY** Stratton International is pleased to present the opportunity to purchase Steve's T&G Motors with the sale of 5339 Comercio Way. The sale includes the business, equipment (see list below), products, business goodwill, customer database, and other assets. **TBD** CONTACT BEN SPRING FOR FULL LIST OF **EQUIPMENT AND PRODUCTS OFFERED.** 