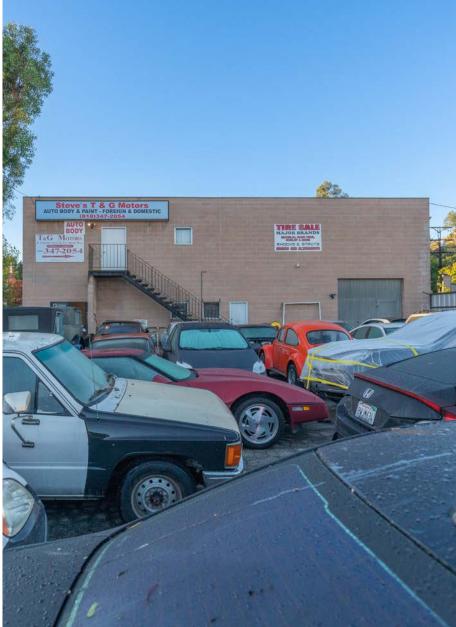

#### **AUTOBODY PAINT, REPAIR, & DEALERSHIP**

Stratton International is pleased to present 5339 Comercio Way, Woodland Hills, CA 91364. This commercial property features two buildings configured as an autobody paint and repair facility. These buildings are made up of 7,000 square feet of building area on 15,539 sq.ft of C4 zoned land with large building signage. Within the primary building you'll find a reception area, an open second floor for additional workspace or rentable income, and a workshop featuring one 10'x10' drive-thru door. The garage building features an open shop layout with four 14'x9', two 12'x9' drive-thru doors, and permitted spray booth. Located just minutes off the 101 Freeway, this property is adjacent to Ventura Blvd and in close proximity to many auto dealerships. Contact Ben Spring for more information regarding this turn-key opportunity.

OFFERING SUMMARY STEVE'S T&G MOTORS **BUSINESS PURCHASE OPPORTUNITY** Stratton International is pleased to present the opportunity to purchase Steve's T&G Motors with the sale of 5339 Comercio Way. The sale includes the business, equipment (see list below), products, business goodwill, customer database, and other assets. **TBD** CONTACT BEN SPRING FOR FULL LIST OF **EQUIPMENT AND PRODUCTS OFFERED.** 