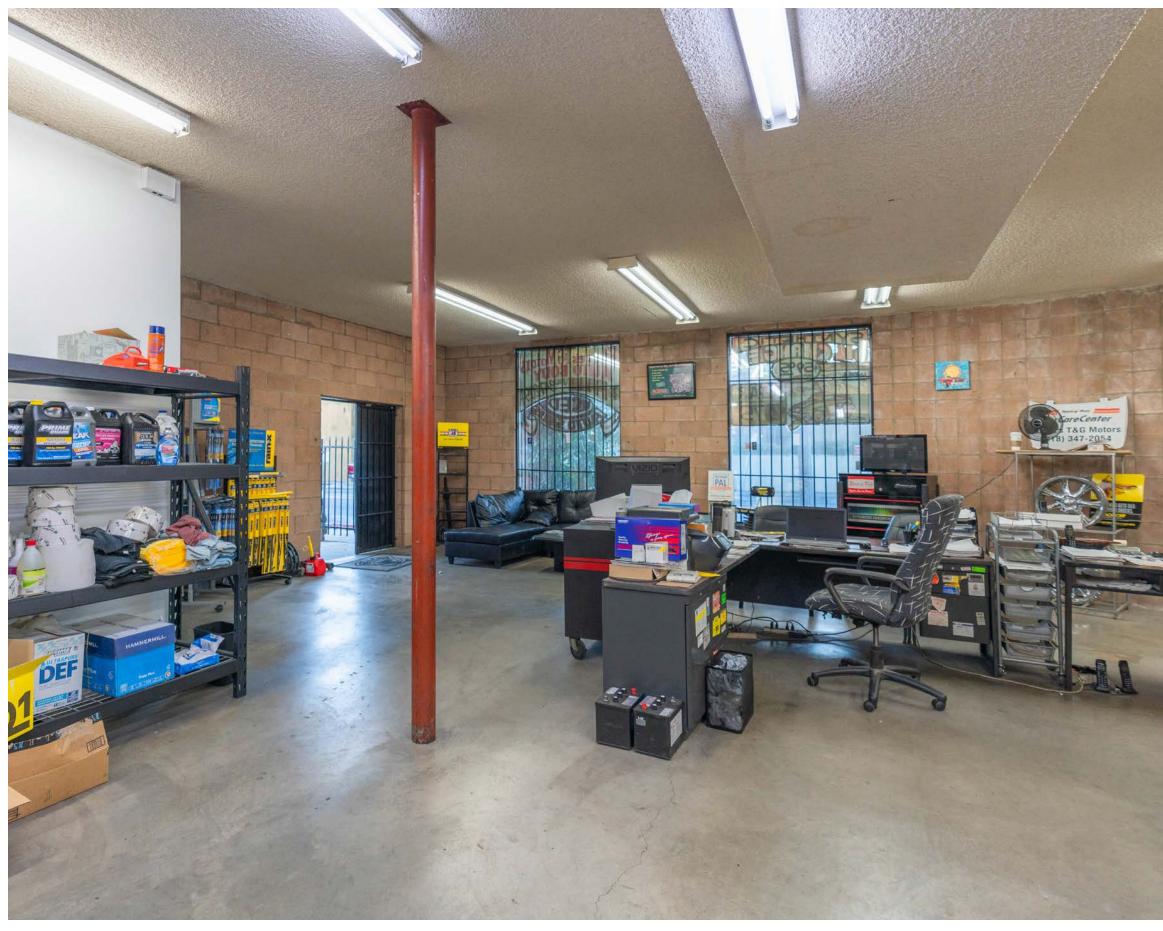

#### **AUTOBODY PAINT, REPAIR, & DEALERSHIP**

Stratton International is pleased to present 5339 Comercio Way, Woodland Hills, CA 91364. This commercial property features two buildings configured as an autobody paint and repair facility. These buildings are made up of 7,000 square feet of building area on 15,539 sq.ft of C4 zoned land with large building signage. Within the primary building you'll find a reception area, an open second floor for additional workspace or rentable income, and a workshop featuring one 10'x10' drive-thru door. The garage building features an open shop layout with four 14'x9', two 12'x9' drive-thru doors, and permitted spray booth. Located just minutes off the 101 Freeway, this property is adjacent to Ventura Blvd and in close proximity to many auto dealerships. Contact Ben Spring for more information regarding this turn-key opportunity.

OFFERING SUMMARY STEVE'S T&G MOTORS **BUSINESS PURCHASE OPPORTUNITY** Stratton International is pleased to present the opportunity to purchase Steve's T&G Motors with the sale of 5339 Comercio Way. The sale includes the business, equipment (see list below), products, business goodwill, customer database, and other assets. **TBD** CONTACT BEN SPRING FOR FULL LIST OF **EQUIPMENT AND PRODUCTS OFFERED.** 