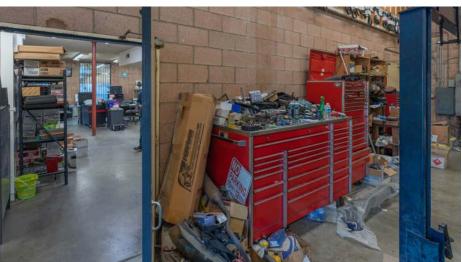

#### **AUTOBODY PAINT, REPAIR, & DEALERSHIP**

Stratton International is pleased to present 5339 Comercio Way, Woodland Hills, CA 91364. This commercial property features two buildings configured as an autobody paint and repair facility. These buildings are made up of 7,000 square feet of building area on 15,539 sq.ft of C4 zoned land with large building signage. Within the primary building you'll find a reception area, an open second floor for additional workspace or rentable income, and a workshop featuring one 10'x10' drive-thru door. The garage building features an open shop layout with four 14'x9', two 12'x9' drive-thru doors, and permitted spray booth. Located just minutes off the 101 Freeway, this property is adjacent to Ventura Blvd and in close proximity to many auto dealerships. Contact Ben Spring for more information regarding this turn-key opportunity.

OFFERING SUMMARY STEVE'S T&G MOTORS **BUSINESS PURCHASE OPPORTUNITY** Stratton International is pleased to present the opportunity to purchase Steve's T&G Motors with the sale of 5339 Comercio Way. The sale includes the business, equipment (see list below), products, business goodwill, customer database, and other assets. **TBD** CONTACT BEN SPRING FOR FULL LIST OF **EQUIPMENT AND PRODUCTS OFFERED.** 