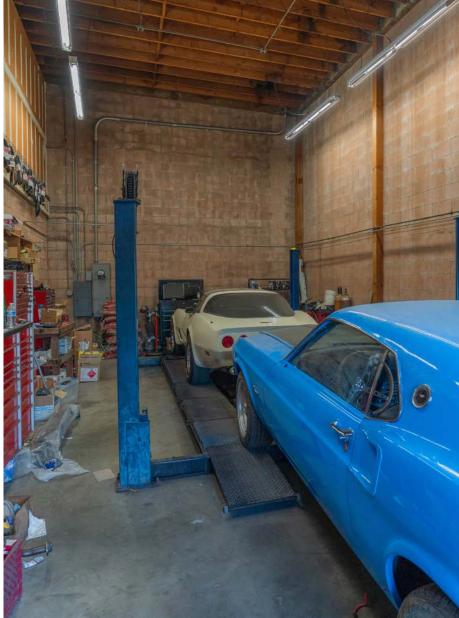

#### **AUTOBODY PAINT, REPAIR, & DEALERSHIP**

Stratton International is pleased to present 5339 Comercio Way, Woodland Hills, CA 91364. This commercial property features two buildings configured as an autobody paint and repair facility. These buildings are made up of 7,000 square feet of building area on 15,539 sq.ft of C4 zoned land with large building signage. Within the primary building you'll find a reception area, an open second floor for additional workspace or rentable income, and a workshop featuring one 10'x10' drive-thru door. The garage building features an open shop layout with four 14'x9', two 12'x9' drive-thru doors, and permitted spray booth. Located just minutes off the 101 Freeway, this property is adjacent to Ventura Blvd and in close proximity to many auto dealerships. Contact Ben Spring for more information regarding this turn-key opportunity.

OFFERING SUMMARY STEVE'S T&G MOTORS **BUSINESS PURCHASE OPPORTUNITY** Stratton International is pleased to present the opportunity to purchase Steve's T&G Motors with the sale of 5339 Comercio Way. The sale includes the business, equipment (see list below), products, business goodwill, customer database, and other assets. **TBD** CONTACT BEN SPRING FOR FULL LIST OF **EQUIPMENT AND PRODUCTS OFFERED.** 