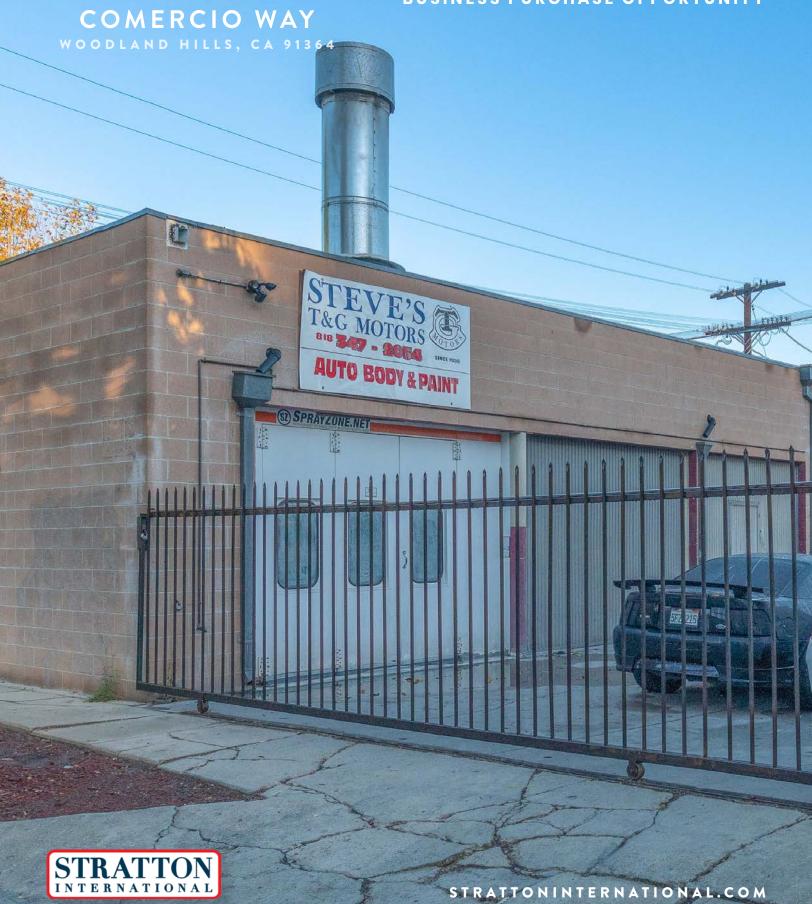

5339

PROPERTY FOR SALE &
BUSINESS PURCHASE OPPORTUNITY

## 5339 **COMERCIO WAY**

WOODLAND HILLS, CA 91364

**PROPERTY FOR SALE BUSINESS PURCHASE OPPORTUNITY** 

#### **AUTOBODY PAINT, REPAIR, & DEALERSHIP**

Stratton International is pleased to present 5339 Comercio Way, Woodland Hills, CA 91364. This commercial property features two buildings configured as an autobody paint and repair facility. These buildings are made up of 7,000 square feet of building area on 15,539 sq.ft of C4 zoned land with large building signage. Within the primary building you'll find a reception area, an open second floor for additional workspace or rentable income, and a workshop featuring one 10'x10' drive-thru door. The garage building features an open shop layout with four 14'x9', two 12'x9' drive-thru doors, and permitted spray booth. Located just minutes off the 101 Freeway, this property is adjacent to Ventura Blvd and in close proximity to many auto dealerships. Contact Ben Spring for more information regarding this turn-key opportunity.