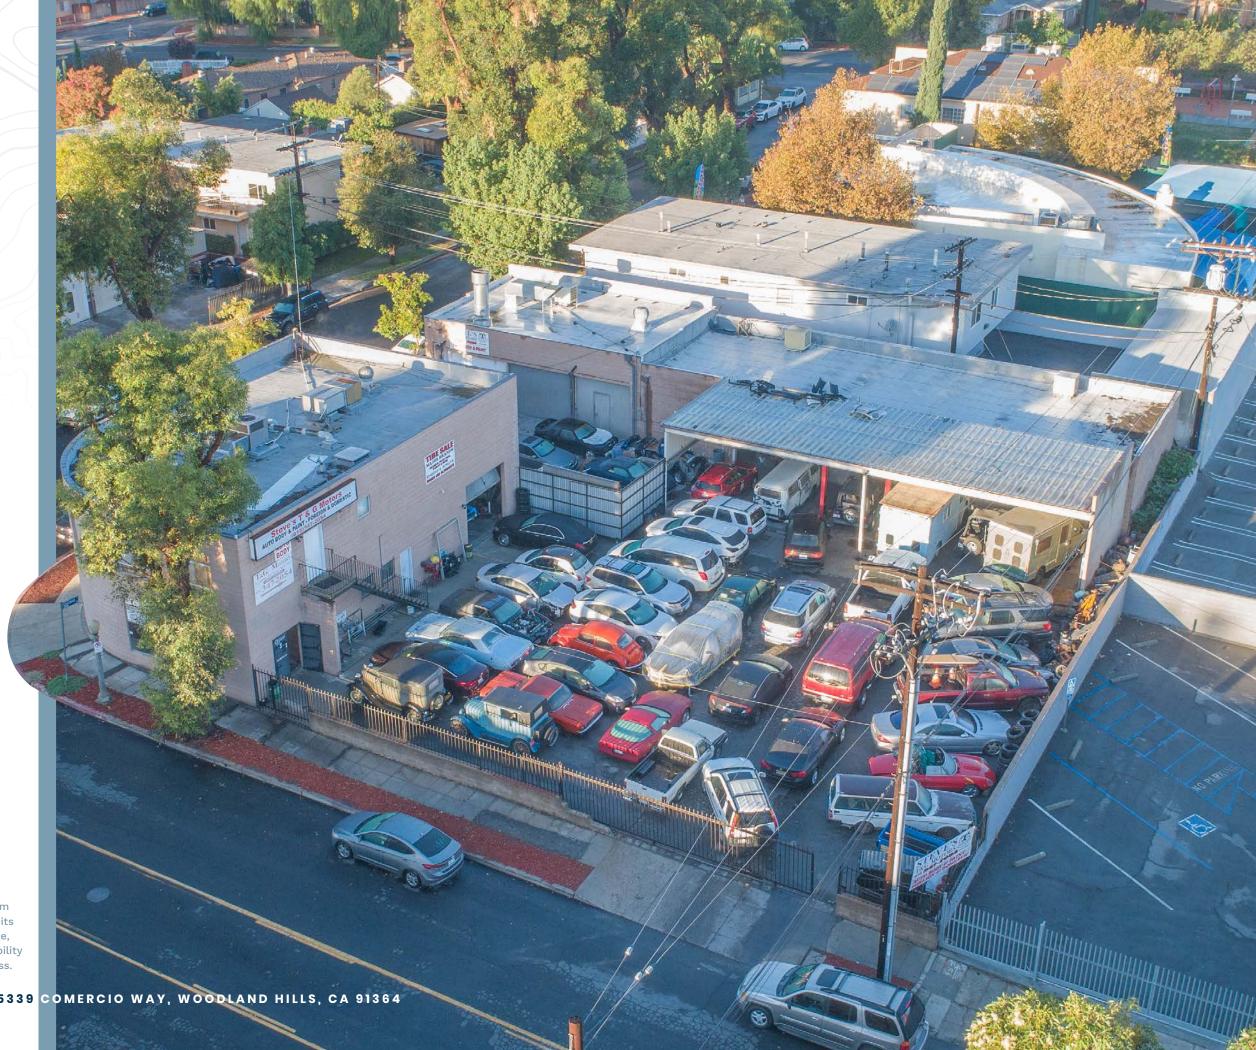

#### **AUTOBODY PAINT, REPAIR, & DEALERSHIP**

Stratton International is pleased to present 5339 Comercio Way, Woodland Hills, CA 91364. This commercial property features two buildings configured as an autobody paint and repair facility. These buildings are made up of 7,000 square feet of building area on 15,539 sq.ft of C4 zoned land with large building signage. Within the primary building you'll find a reception area, an open second floor for additional workspace or rentable income, and a workshop featuring one 10'x10' drive-thru door. The garage building features an open shop layout with four 14'x9', two 12'x9' drive-thru doors, and permitted spray booth. Located just minutes off the 101 Freeway, this property is adjacent to Ventura Blvd and in close proximity to many auto dealerships. Contact Ben Spring for more information regarding this turn-key opportunity.

| <b>BUILDING SQ.FT</b> 7,000                                 | ±  |
|-------------------------------------------------------------|----|
| <b>LOT SIZE SQ.FT</b> 15,539                                | ±  |
| <b>YEAR BUILT</b> 195                                       | 6  |
| <b>DRIVE-IN DOOR(S)</b> 4 x 14'X9', 2 x 12'X9' & 1 x 10'x10 | J' |
| FLOORS                                                      | 2  |
| <b>APN(S)</b>                                               | 3  |
| ZONING LAC                                                  | 4  |
| POWER TBI                                                   | D  |
| CLEAR HEIGHT                                                | 5' |
| PARKING                                                     | S  |