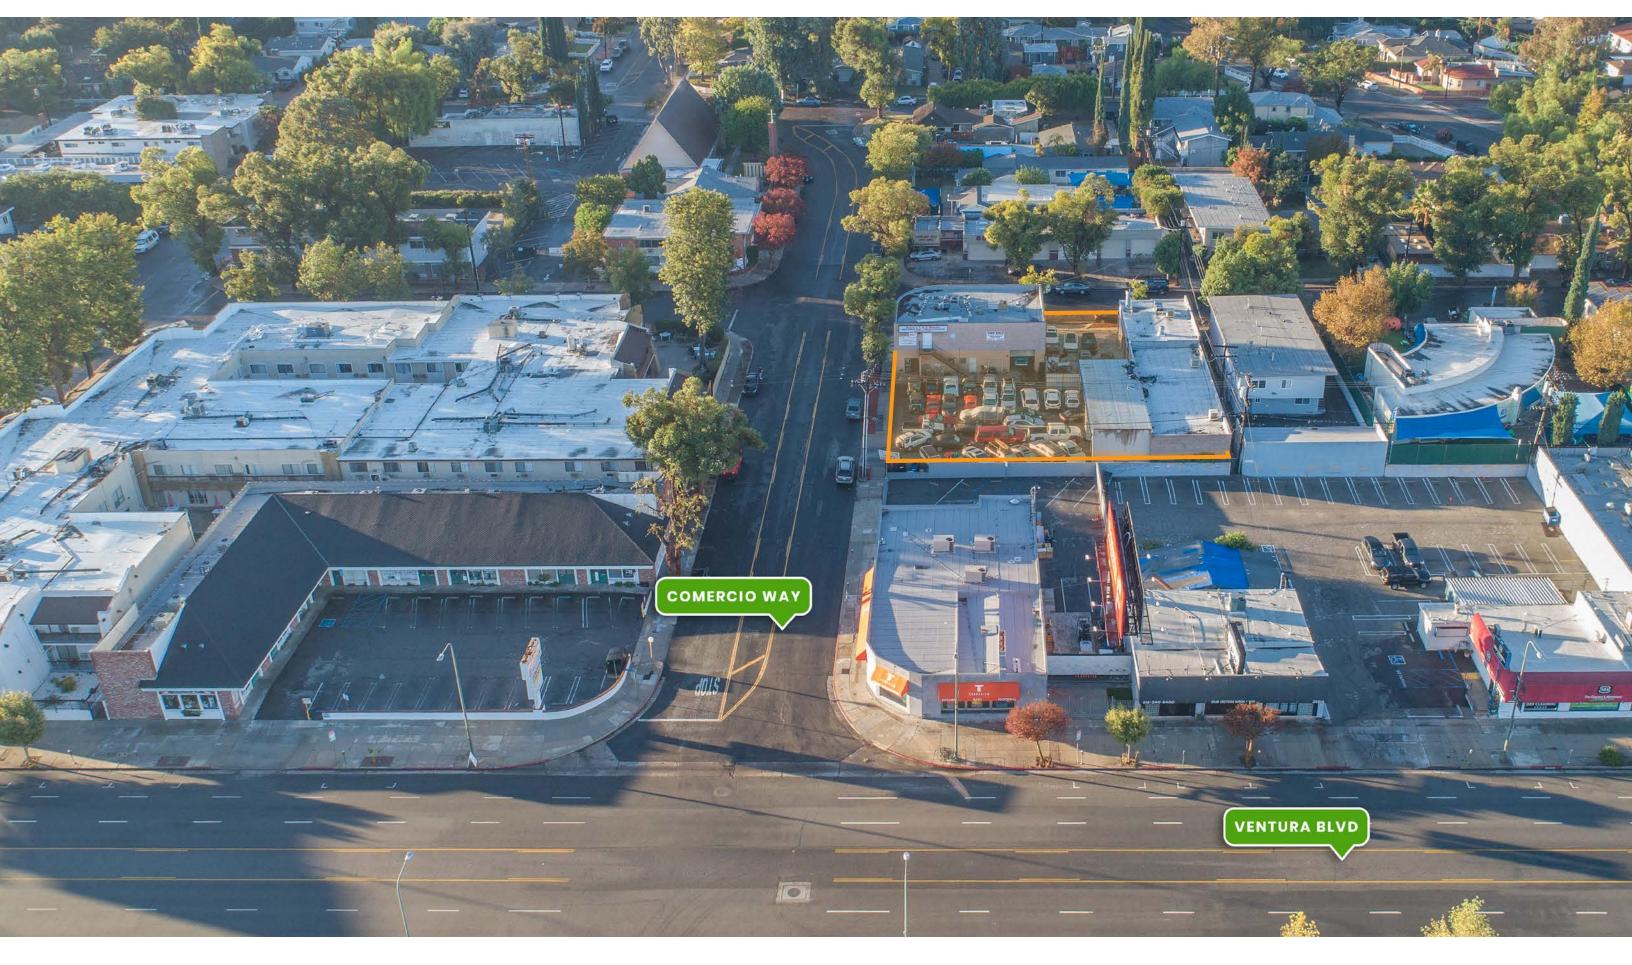

STRATTON INTERNATIONAL, INC. | 5339 COMERCIO WAY, WOODLAND HILLS, CA 91364

OFFERING SUMMARY

### **5339** COMERCIO WAY

#### **AUTOBODY PAINT, REPAIR, & DEALERSHIP**

Stratton International is pleased to present 5339 Comercio Way, Woodland Hills, CA 91364. This commercial property features two buildings configured as an autobody paint and repair facility. These buildings are made up of 7,000 square feet of building area on 15,539 sq.ft of C4 zoned land with large building signage. Within the primary building you'll find a reception area, an open second floor for additional workspace or rentable income, and a workshop featuring one 10'x10' drive-thru door. The garage building features an open shop layout with four 14'x9', two 12'x9' drive-thru doors, and permitted spray booth. Located just minutes off the 101 Freeway, this property is adjacent to Ventura Blvd and in close proximity to many auto dealerships. Contact Ben Spring for more information regarding this turn-key opportunity.

| <b>BUILDING SQ.FT</b> 7,000                                 | ±  |
|-------------------------------------------------------------|----|
| <b>LOT SIZE SQ.FT</b> 15,539                                | ±  |
| <b>YEAR BUILT</b> 195                                       | 6  |
| <b>DRIVE-IN DOOR(S)</b> 4 x 14'X9', 2 x 12'X9' & 1 x 10'x10 | J' |
| FLOORS                                                      | 2  |
| <b>APN(S)</b>                                               | 3  |
| ZONING LAC                                                  | 4  |
| POWER TBI                                                   | D  |
| CLEAR HEIGHT                                                | 5' |
| PARKING                                                     | S  |