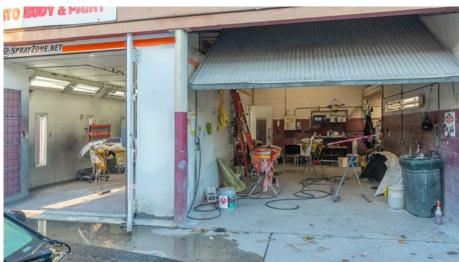

#### **AUTOBODY PAINT, REPAIR, & DEALERSHIP**

Stratton International is pleased to present 5339 Comercio Way, Woodland Hills, CA 91364. This commercial property features two buildings configured as an autobody paint and repair facility. These buildings are made up of 7,000 square feet of building area on 15,539 sq.ft of C4 zoned land with large building signage. Within the primary building you'll find a reception area, an open second floor for additional workspace or rentable income, and a workshop featuring one 10'x10' drive-thru door. The garage building features an open shop layout with four 14'x9', two 12'x9' drive-thru doors, and permitted spray booth. Located just minutes off the 101 Freeway, this property is adjacent to Ventura Blvd and in close proximity to many auto dealerships. Contact Ben Spring for more information regarding this turn-key opportunity.