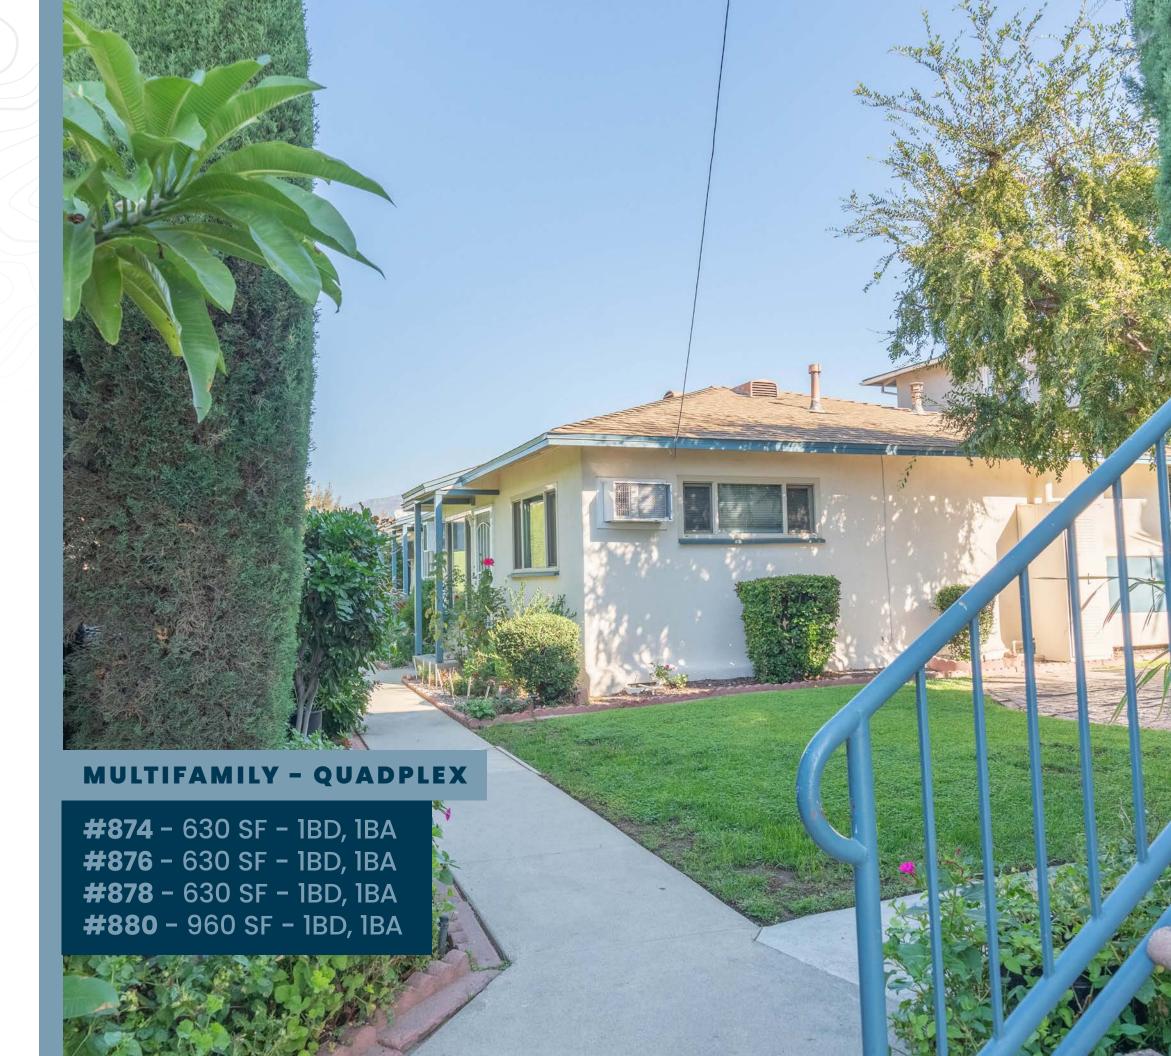

### 874-880 CARILLO DR

SAN GABRIEL, CA 91776

Stratton International is pleased to present 874-880 Carillo Dr, a multi-tenant quadplex located in San Gabriel, CA. This 2,880 sq.ft multi-family residential property features two structures located on 7,761 sq.ft of SLR3 zoned land. The front structure contains three single bedroom units. The rear structure features four single car garages and an upstairs single bedroom unit. All four units feature wood flooring and in-unit washer & dryer. This property features an outdoor courtyard with beautiful landscaping surrounding the perimeter. This investment is 100% leased at below-average market rents. Located in a quiet neighborhood, Carillo Dr is adjacent to San Gabriel's main thoroughfare, E Main St. Contact Robert Stratton for more information and financials regarding this investment opportunity.

| UNITS          | 4 (1BD, 1BA)           |
|----------------|------------------------|
| BUILDING SQ.FT | 2,850±                 |
| LOT SIZE SQ.FT | 7,761±                 |
| PARKING SPACES | 4 COVERED, 4 UNCOVERED |
| FLOORS         | 2                      |
| YEAR BUILT     | 1950                   |
| APN(S)         | 5346-023-003           |
| ZONING         | SLR3                   |