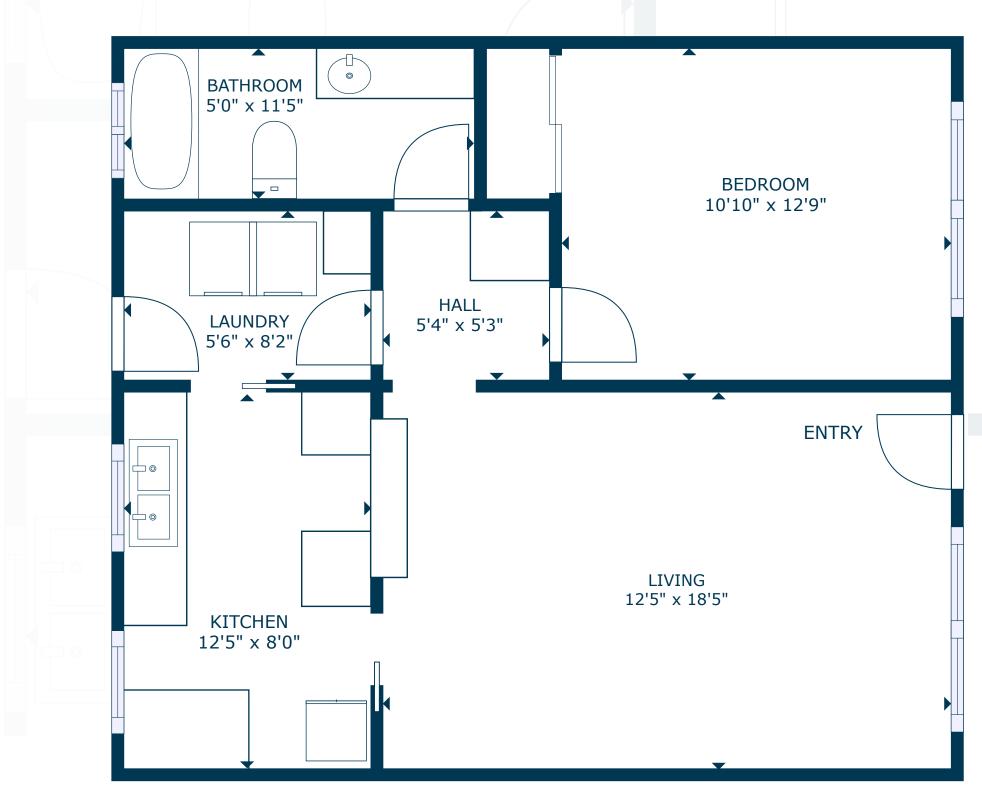

#### **FLOOR PLAN**

630 SQ.FT UNIT SIZE

1 BEDROOM(S)

#### **FLOOR PLAN**

630 SQ.FT UNIT SIZE

1 BEDROOM(S)

FLOOR 1

#### **FLOOR PLAN**

960 SQ.FT

1 BEDROOM(S)