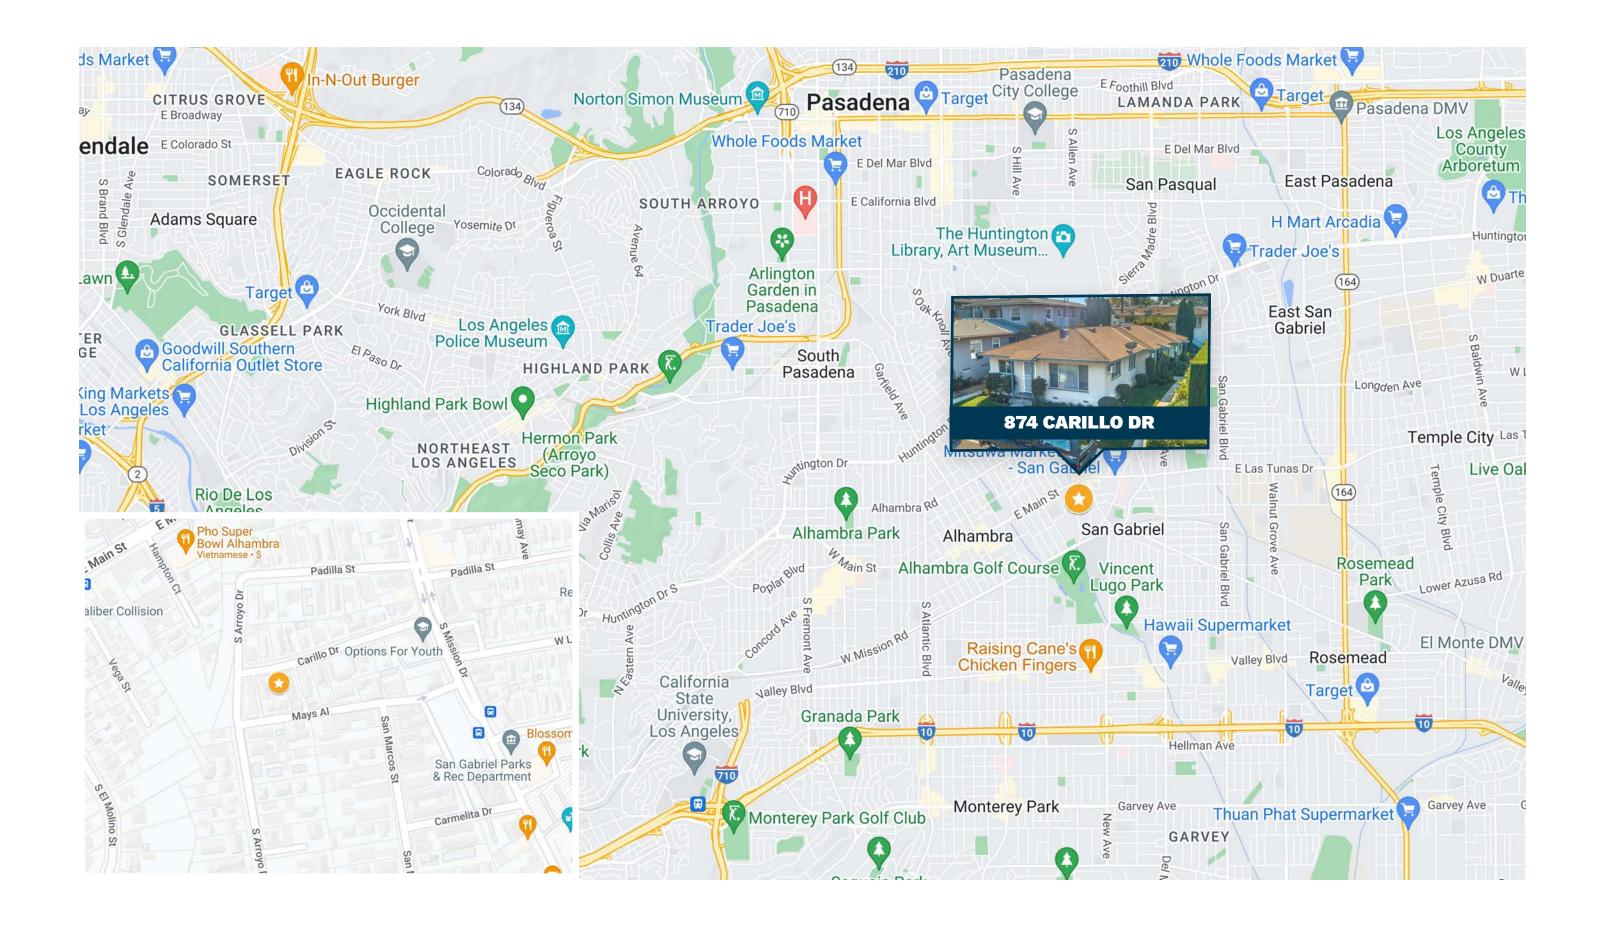

## 874-880

CARILLO DR

SAN GABRIEL, CA 91776

SAN GABRIEL, CA 91776

874-880
CARILLO DR

**SALE PRICE** 

\$1,450,000.00

### 874-880 CARILLO DR

SAN GABRIEL, CA 91776

Stratton International is pleased to present 874-880 Carillo Dr, a multi-tenant quadplex located in San Gabriel, CA. This 2,880 sq.ft multi-family residential property features two structures located on 7,761 sq.ft of SLR3 zoned land. The front structure contains three single bedroom units. The rear structure features four single car garages and an upstairs single bedroom unit. All four units feature wood flooring and in-unit washer & dryer. This property features an outdoor courtyard with beautiful landscaping surrounding the perimeter. This investment is 100% leased at below-average market rents. Located in a quiet neighborhood, Carillo Dr is adjacent to San Gabriel's main thoroughfare, E Main St. Contact Robert Stratton for more information and financials regarding this investment opportunity.