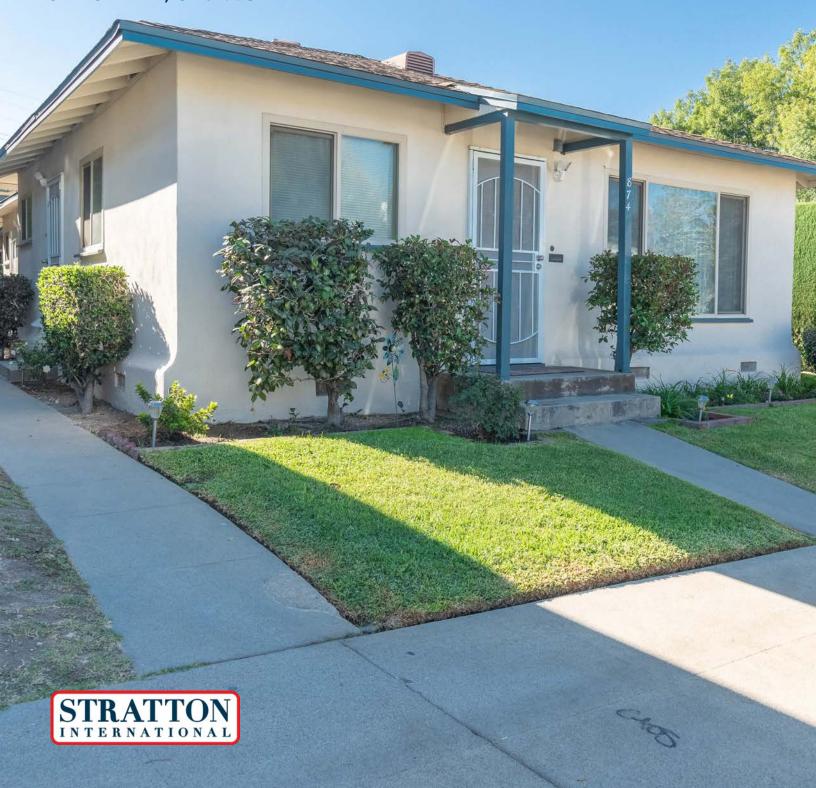

## 874-880

CARILLO DR

SAN GABRIEL, CA 91776

SAN GABRIEL, CA 91776

874-880
CARILLO DR

**SALE PRICE** 

\$1,450,000.00

### 874-880 CARILLO DR

SAN GABRIEL, CA 91776

Stratton International is pleased to present 874-880 Carillo Dr, a multi-tenant quadplex located in San Gabriel, CA. This 2,880 sq.ft multi-family residential property features two structures located on 7,761 sq.ft of SLR3 zoned land. The front structure contains three single bedroom units. The rear structure features four single car garages and an upstairs single bedroom unit. All four units feature wood flooring and in-unit washer & dryer. This property features an outdoor courtyard with beautiful landscaping surrounding the perimeter. This investment is 100% leased at below-average market rents. Located in a quiet neighborhood, Carillo Dr is adjacent to San Gabriel's main thoroughfare, E Main St. Contact Robert Stratton for more information and financials regarding this investment opportunity.