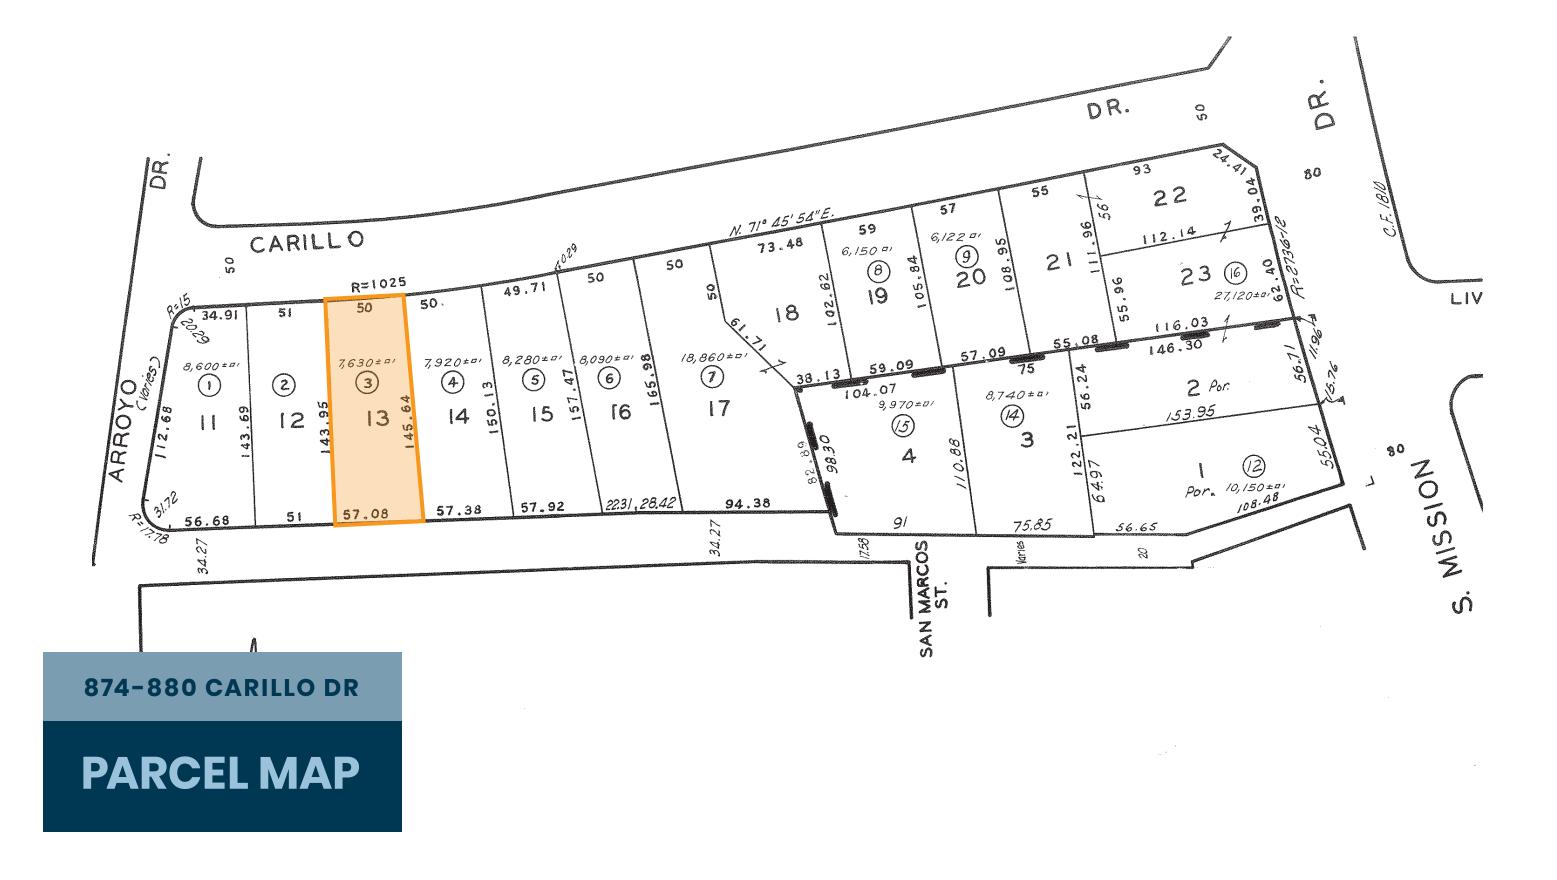

| UNITS          | 4 (1BD, 1BA)           |
|----------------|------------------------|
| BUILDING SQ.FT | 2,850±                 |
| LOT SIZE SQ.FT | 7,761±                 |
| PARKING SPACES | 4 COVERED, 4 UNCOVERED |
| FLOORS         | 2                      |
| YEAR BUILT     | 1950                   |
| APN(S)         | 5346-023-003           |
| ZONING         | SLR3                   |