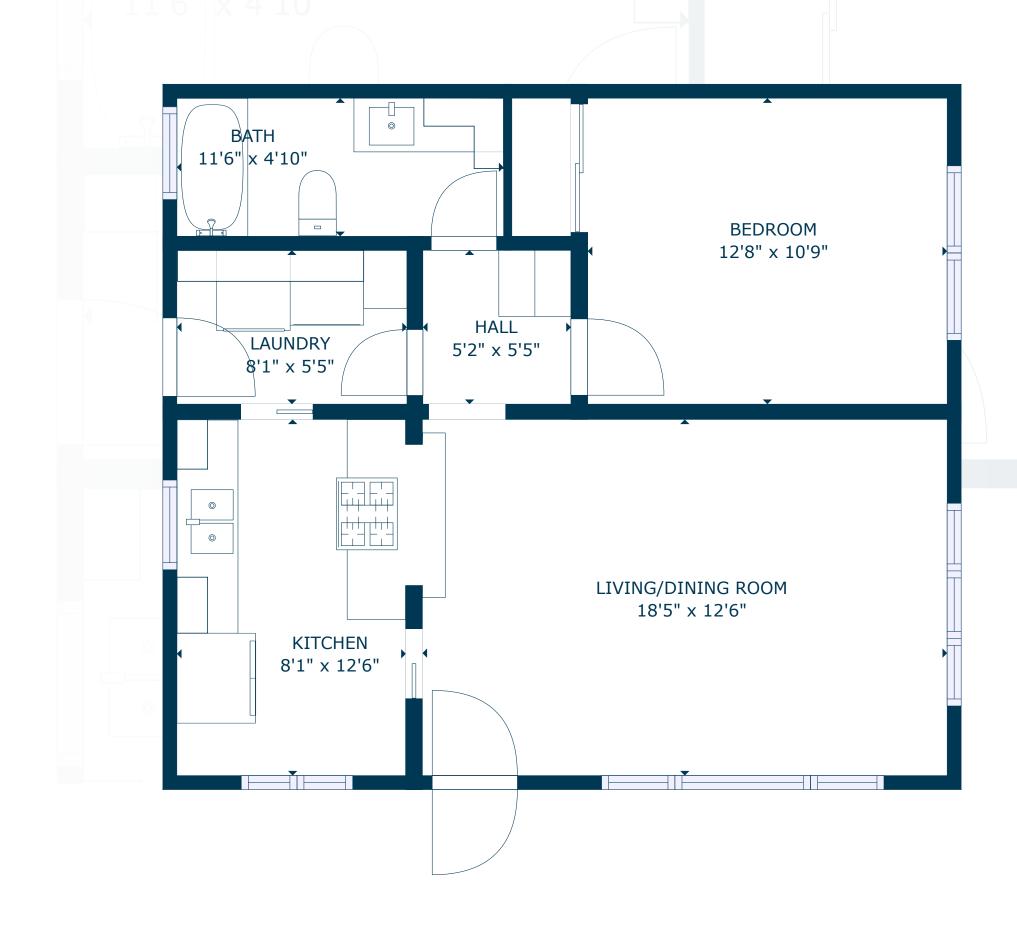

#### **FLOOR PLAN**

630 SQ.FT UNIT SIZE

1 BEDROOM(S)

#### **FLOOR PLAN**

630 SQ.FT UNIT SIZE

1 BEDROOM(S)

FLOOR 1