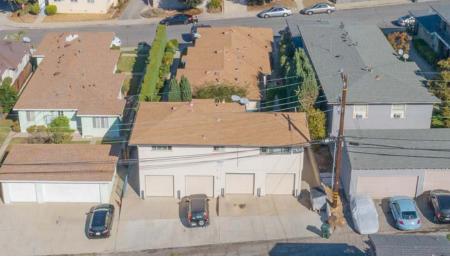

### 874-880 CARILLO DR

SAN GABRIEL, CA 91776

Stratton International is pleased to present 874-880 Carillo Dr, a multi-tenant quadplex located in San Gabriel, CA. This 2,880 sq.ft multi-family residential property features two structures located on 7,761 sq.ft of SLR3 zoned land. The front structure contains three single bedroom units. The rear structure features four single car garages and an upstairs single bedroom unit. All four units feature wood flooring and in-unit washer & dryer. This property features an outdoor courtyard with beautiful landscaping surrounding the perimeter. This investment is 100% leased at below-average market rents. Located in a quiet neighborhood, Carillo Dr is adjacent to San Gabriel's main thoroughfare, E Main St. Contact Robert Stratton for more information and financials regarding this investment opportunity.

| UNITS          | 4 (1BD, 1BA)           |
|----------------|------------------------|
| BUILDING SQ.FT | 2,850±                 |
| LOT SIZE SQ.FT | 7,761±                 |
| PARKING SPACES | 4 COVERED, 4 UNCOVERED |
| FLOORS         | 2                      |
| YEAR BUILT     | 1950                   |
| APN(S)         | 5346-023-003           |
| ZONING         | SLR3                   |