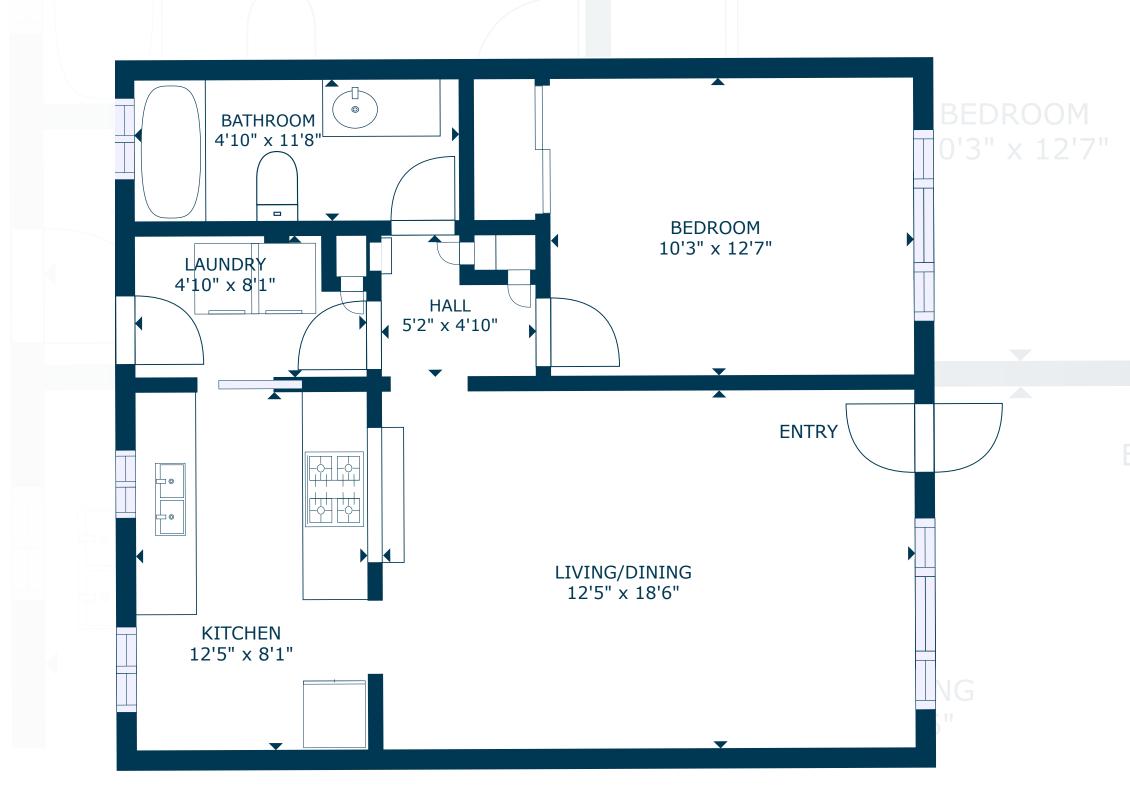

#### **FLOOR PLAN**

630 SQ.FT UNIT SIZE

1 BEDROOM(S)

#### **FLOOR PLAN**

630 SQ.FT UNIT SIZE

1 BEDROOM(S)

FLOOR 1

#### **FLOOR PLAN**

960 SQ.FT

1 BEDROOM(S)