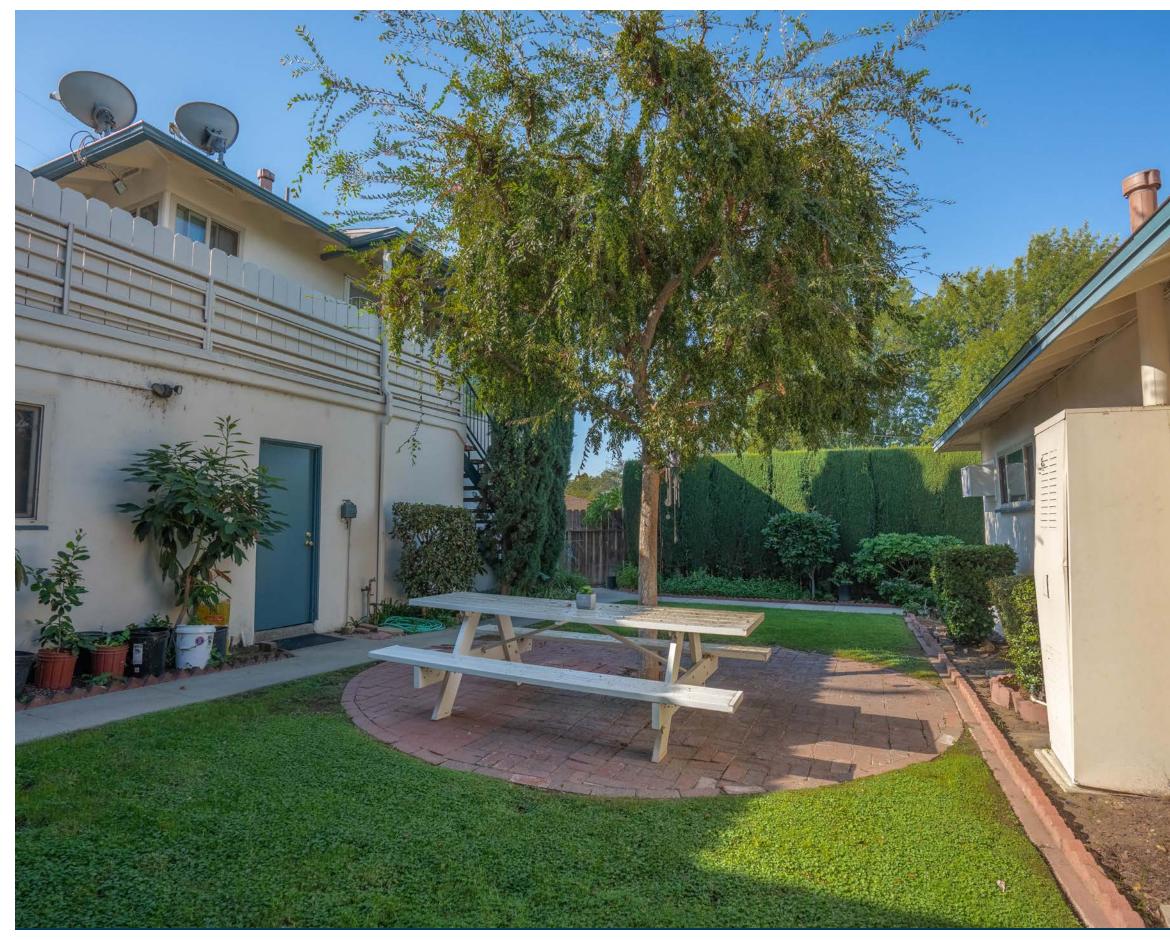

### 874-880 CARILLO DR

SAN GABRIEL, CA 91776

Stratton International is pleased to present 874-880 Carillo Dr, a multi-tenant quadplex located in San Gabriel, CA. This 2,880 sq.ft multi-family residential property features two structures located on 7,761 sq.ft of SLR3 zoned land. The front structure contains three single bedroom units. The rear structure features four single car garages and an upstairs single bedroom unit. All four units feature wood flooring and in-unit washer & dryer. This property features an outdoor courtyard with beautiful landscaping surrounding the perimeter. This investment is 100% leased at below-average market rents. Located in a quiet neighborhood, Carillo Dr is adjacent to San Gabriel's main thoroughfare, E Main St. Contact Robert Stratton for more information and financials regarding this investment opportunity.