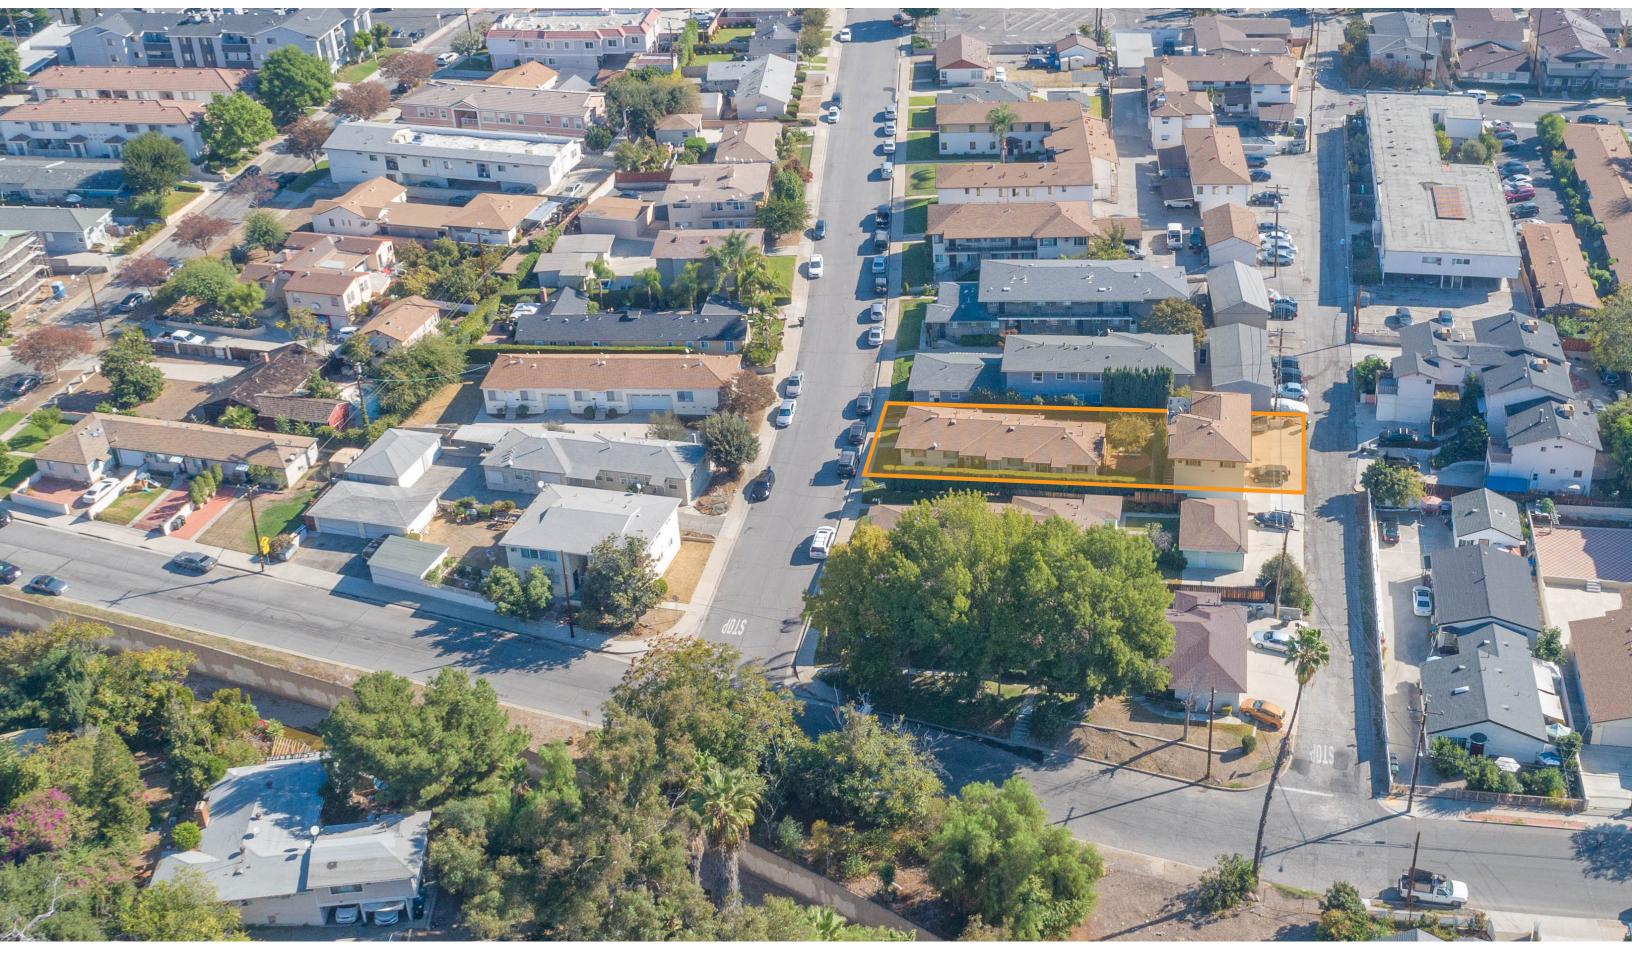

### 874-880 CARILLO DR

SAN GABRIEL, CA 91776

Stratton International is pleased to present 874-880 Carillo Dr, a multi-tenant quadplex located in San Gabriel, CA. This 2,880 sq.ft multi-family residential property features two structures located on 7,761 sq.ft of SLR3 zoned land. The front structure contains three single bedroom units. The rear structure features four single car garages and an upstairs single bedroom unit. All four units feature wood flooring and in-unit washer & dryer. This property features an outdoor courtyard with beautiful landscaping surrounding the perimeter. This investment is 100% leased at below-average market rents. Located in a quiet neighborhood, Carillo Dr is adjacent to San Gabriel's main thoroughfare, E Main St. Contact Robert Stratton for more information and financials regarding this investment opportunity.

| UNITS          | 4 (1BD, 1BA)           |
|----------------|------------------------|
| BUILDING SQ.FT | 2,850±                 |
| LOT SIZE SQ.FT | 7,761±                 |
| PARKING SPACES | 4 COVERED, 4 UNCOVERED |
| FLOORS         | 2                      |
| YEAR BUILT     | 1950                   |
| APN(S)         | 5346-023-003           |
| ZONING         | SLR3                   |