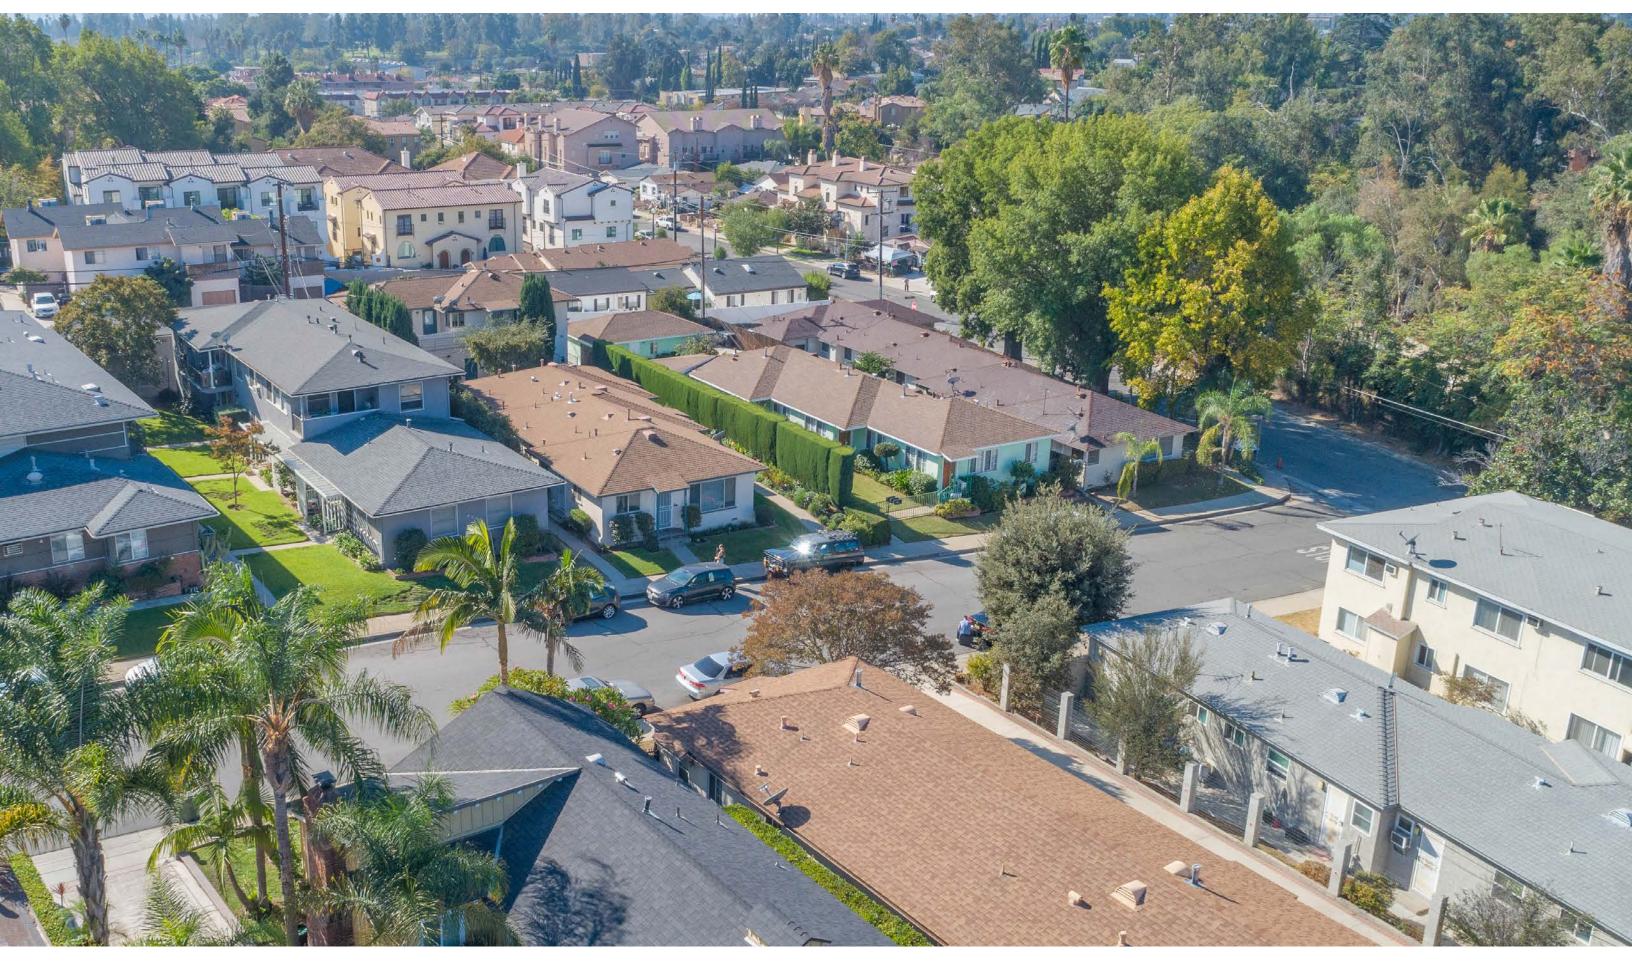

### 874-880 CARILLO DR

SAN GABRIEL, CA 91776

Stratton International is pleased to present 874-880 Carillo Dr, a multi-tenant quadplex located in San Gabriel, CA. This 2,880 sq.ft multi-family residential property features two structures located on 7,761 sq.ft of SLR3 zoned land. The front structure contains three single bedroom units. The rear structure features four single car garages and an upstairs single bedroom unit. All four units feature wood flooring and in-unit washer & dryer. This property features an outdoor courtyard with beautiful landscaping surrounding the perimeter. This investment is 100% leased at below-average market rents. Located in a quiet neighborhood, Carillo Dr is adjacent to San Gabriel's main thoroughfare, E Main St. Contact Robert Stratton for more information and financials regarding this investment opportunity.