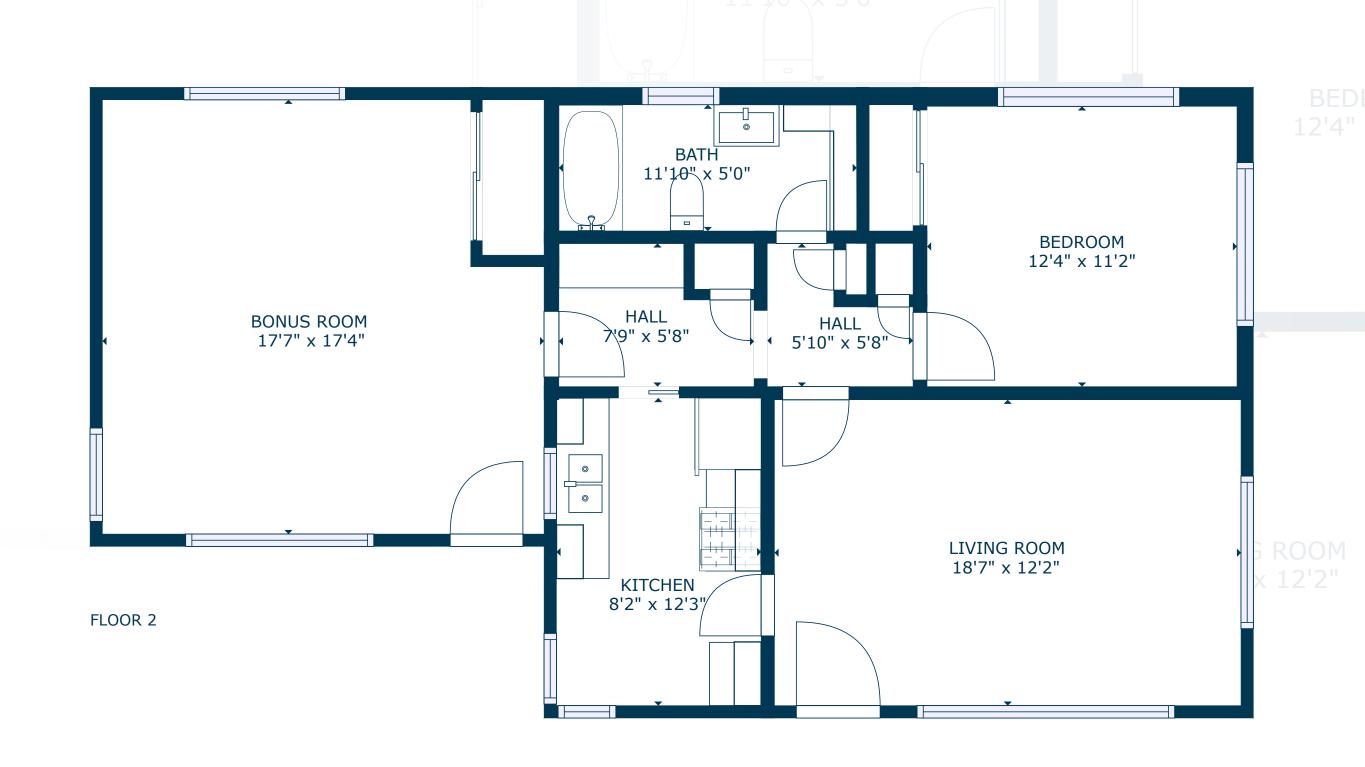

fare, E Main St. Contact Robert Stratton for more information and financials regarding this investment opportunity.

| UNITS          | 4 (1BD, 1BA)           |
|----------------|------------------------|
| BUILDING SQ.FT | 2,850±                 |
| LOT SIZE SQ.FT | 7,761±                 |
| PARKING SPACES | 4 COVERED, 4 UNCOVERED |
| FLOORS         | 2                      |
| YEAR BUILT     | 1950                   |
| APN(S)         | 5346-023-003           |
| ZONING         | SLR3                   |













#### **FLOOR PLAN**

630 SQ.FT UNIT SIZE

1 BEDROOM(S)















#### **FLOOR PLAN**

630 SQ.FT UNIT SIZE

1 BEDROOM(S)



FLOOR 1













#### **FLOOR PLAN**

630 SQ.FT UNIT SIZE

1 BEDROOM(S)



FLOOR 1













#### **FLOOR PLAN**

960 SQ.FT

1 BEDROOM(S)



















#### **FOR SALE**

PREPARED BY



#### **Robert Stratton**

CEO/President - DRE #01182000

Cell: 661-212-5699 | Office: 661-702-9700 Robert@StrattonInternational.com

DRE License No. # 01182000

The information in this brochure has been obtained from sources believed to be reliable. While we do not doubt its accuracy, we have not verified it and make no guarantee, warranty or representation about it. It is your responsibility to independently confirm its accuracy and completeness.

All product names, logos, and brands are property of their respective owners. All company, product and service names used in this brochure are for identification purposes only. Use of these names, logos, and brands does not imply endorsement.