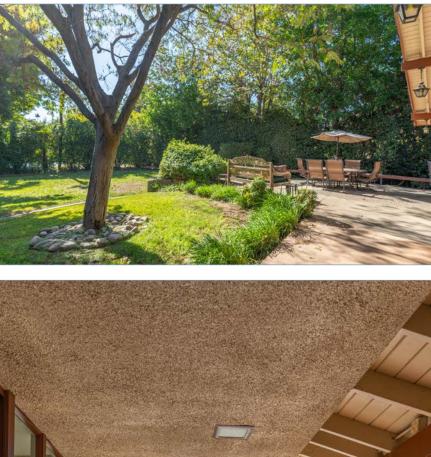

## 12 E LONGDEN AVE ARCADIA, CA 91006

Stratton International is pleased to present 12 E Longden Ave, a single-family home located in Arcadia, CA. This 2,350 sq.ft mid-century modern home features a large, open style layout located on 17,659 sq.ft of land. The property is encompassed by beautiful landscaping and offers a pull through driveway, covered carport, and two-car garage. The sprawling backyard is perfect for entertainment with large open areas and a badminton court. Inside, this beautiful home features 4 bedrooms, 2.5 bathrooms, and floor-to-ceiling windows surrounding the living area. Located minutes from the Westfield Mall and Arcadia High School. Contact Robert Stratton for more information regarding this unique opportunity.