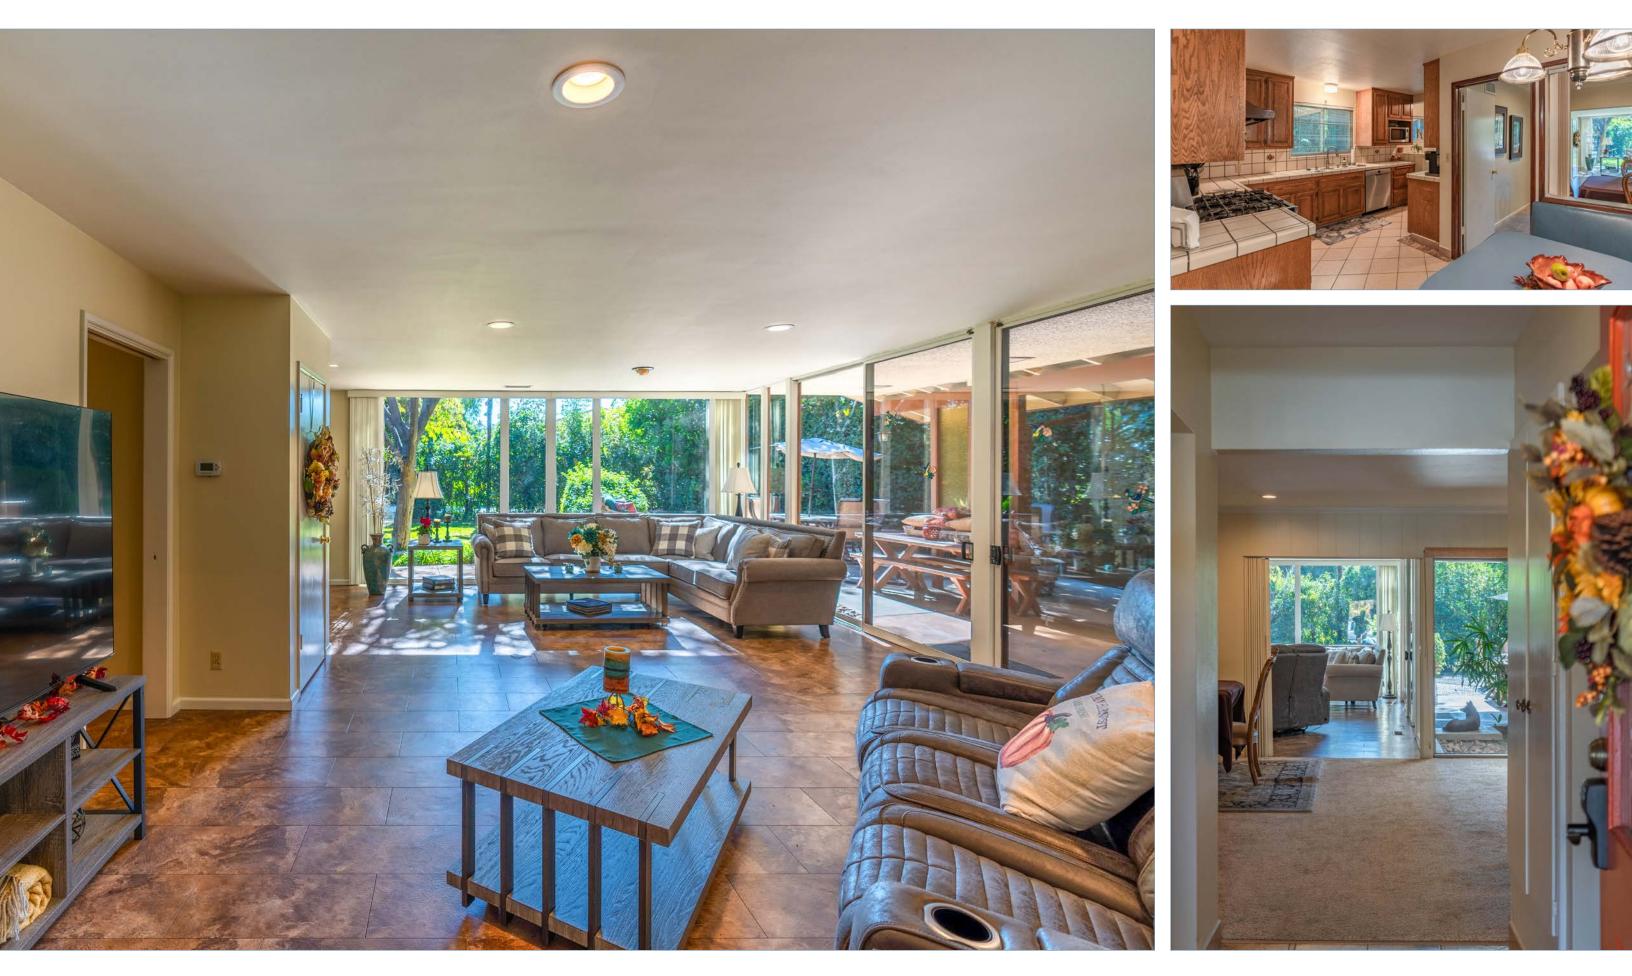

## 12 E LONGDEN AVE ARCADIA, CA 91006

Stratton International is pleased to present 12 E Longden Ave, a single-family home located in Arcadia, CA. This 2,350 sq.ft mid-century modern home features a large, open style layout located on 17,659 sq.ft of land. The property is encompassed by beautiful landscaping and offers a pull through driveway, covered carport, and two-car garage. The sprawling backyard is perfect for entertainment with large open areas and a badminton court. Inside, this beautiful home features 4 bedrooms, 2.5 bathrooms, and floor-to-ceiling windows surrounding the living area. Located minutes from the Westfield Mall and Arcadia High School. Contact Robert Stratton for more information regarding this unique opportunity.