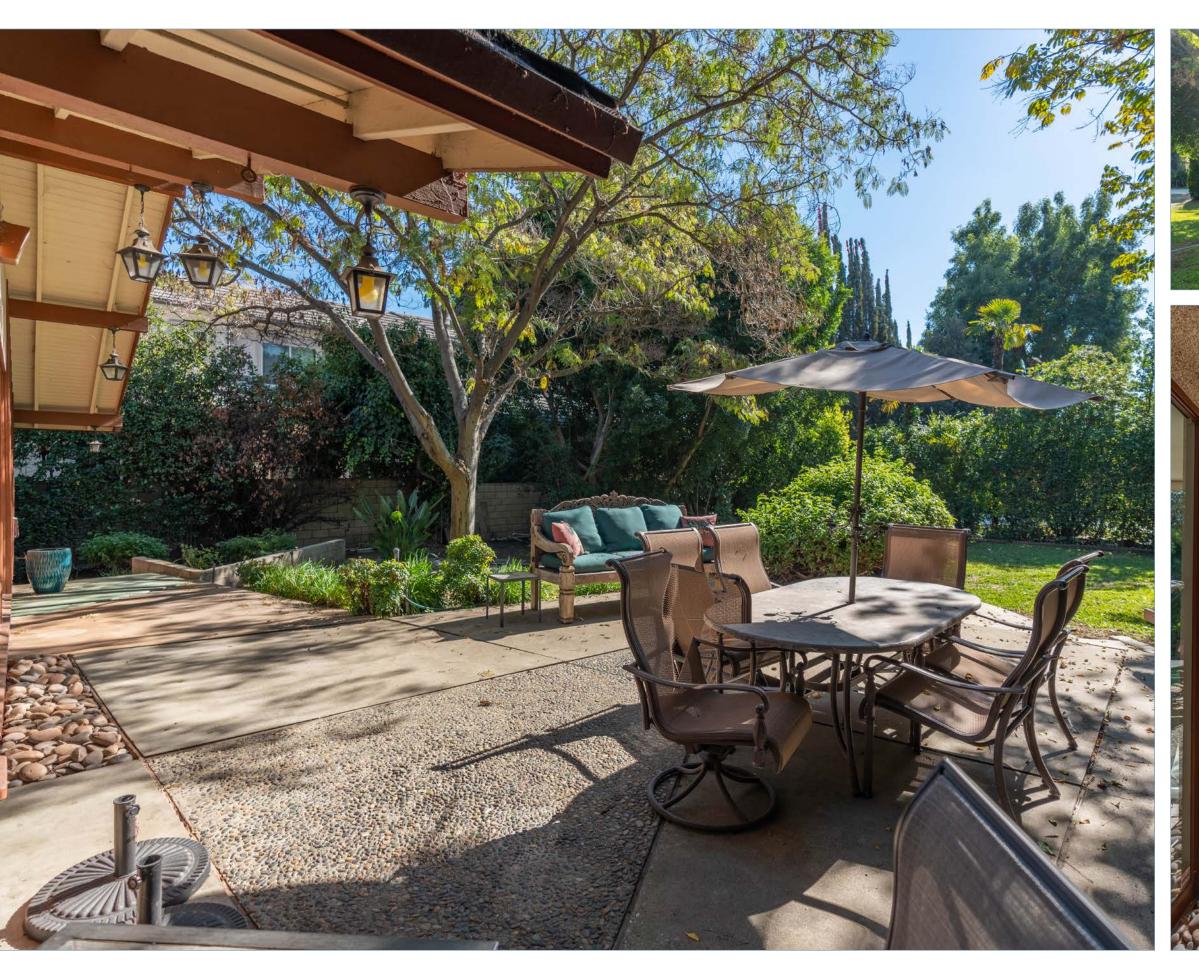

## 12 E LONGDEN AVE ARCADIA, CA 91006

Stratton International is pleased to present 12 E Longden Ave, a single-family home located in Arcadia, CA. This 2,350 sq.ft mid-century modern home features a large, open style layout located on 17,659 sq.ft of land. The property is encompassed by beautiful landscaping and offers a pull through driveway, covered carport, and two-car garage. The sprawling backyard is perfect for entertainment with large open areas and a badminton court. Inside, this beautiful home features 4 bedrooms, 2.5 bathrooms, and floor-to-ceiling windows surrounding the living area. Located minutes from the Westfield Mall and Arcadia High School. Contact Robert Stratton for more information regarding this unique opportunity.