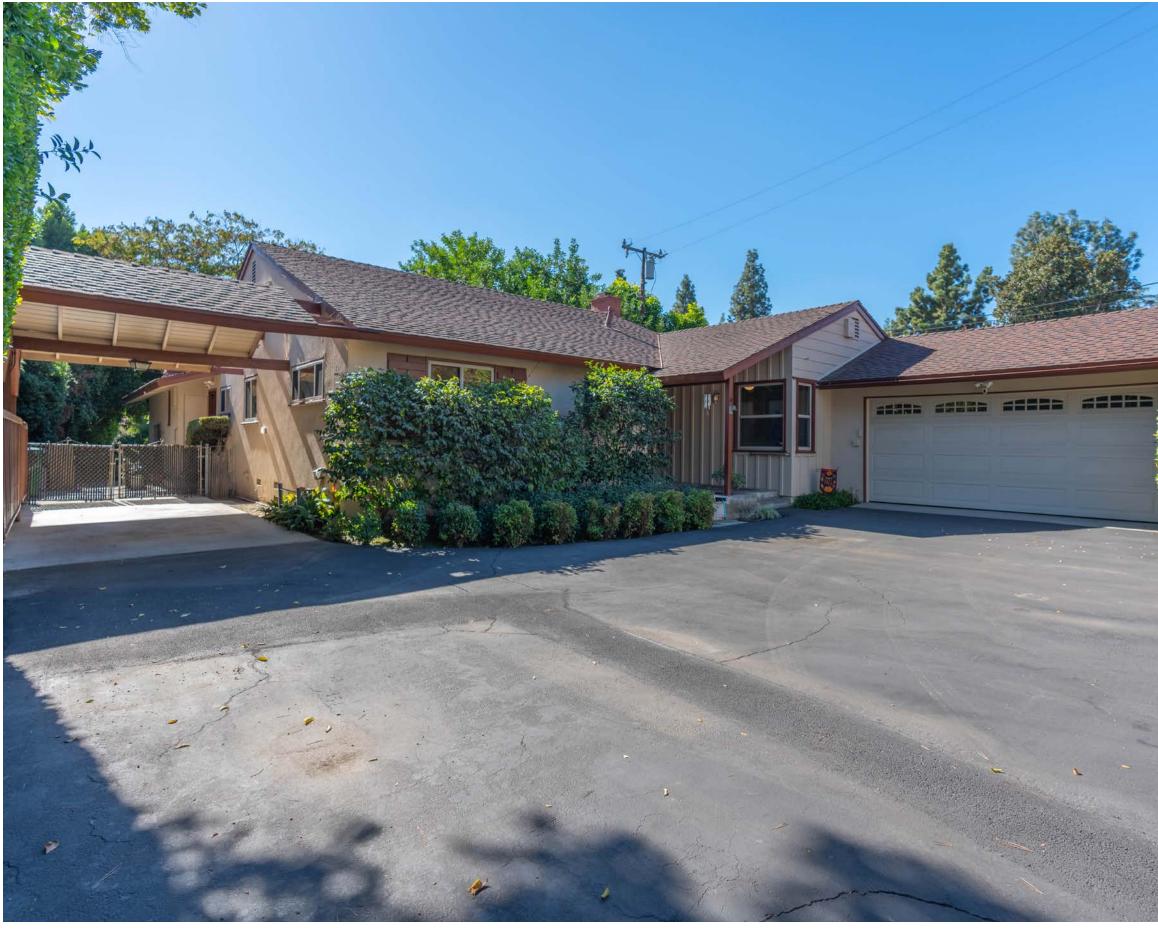

## 12 E LONGDEN AVE ARCADIA, CA 91006

Stratton International is pleased to present 12 E Longden Ave, a single-family home located in Arcadia, CA. This 2,350 sq.ft mid-century modern home features a large, open style layout located on 17,659 sq.ft of land. The property is encompassed by beautiful landscaping and offers a pull through driveway, covered carport, and two-car garage. The sprawling backyard is perfect for entertainment with large open areas and a badminton court. Inside, this beautiful home features 4 bedrooms, 2.5 bathrooms, and floor-to-ceiling windows surrounding the living area. Located minutes from the Westfield Mall and Arcadia High School. Contact Robert Stratton for more information regarding this unique opportunity.

| BUILDING SQ.FT  | 2,350±          |
|-----------------|-----------------|
| LOT SIZE SQ.FT  | 17,659±         |
| SCHOOL DISTRICT | ARCADIA UNIFIED |
| FLOORS          |                 |
| YEAR BUILT      |                 |
| APN(S)          | 5789-024-013    |
| ZONING          | ARRIYY          |
| GARAGE          | TWO CAR GARAGE  |