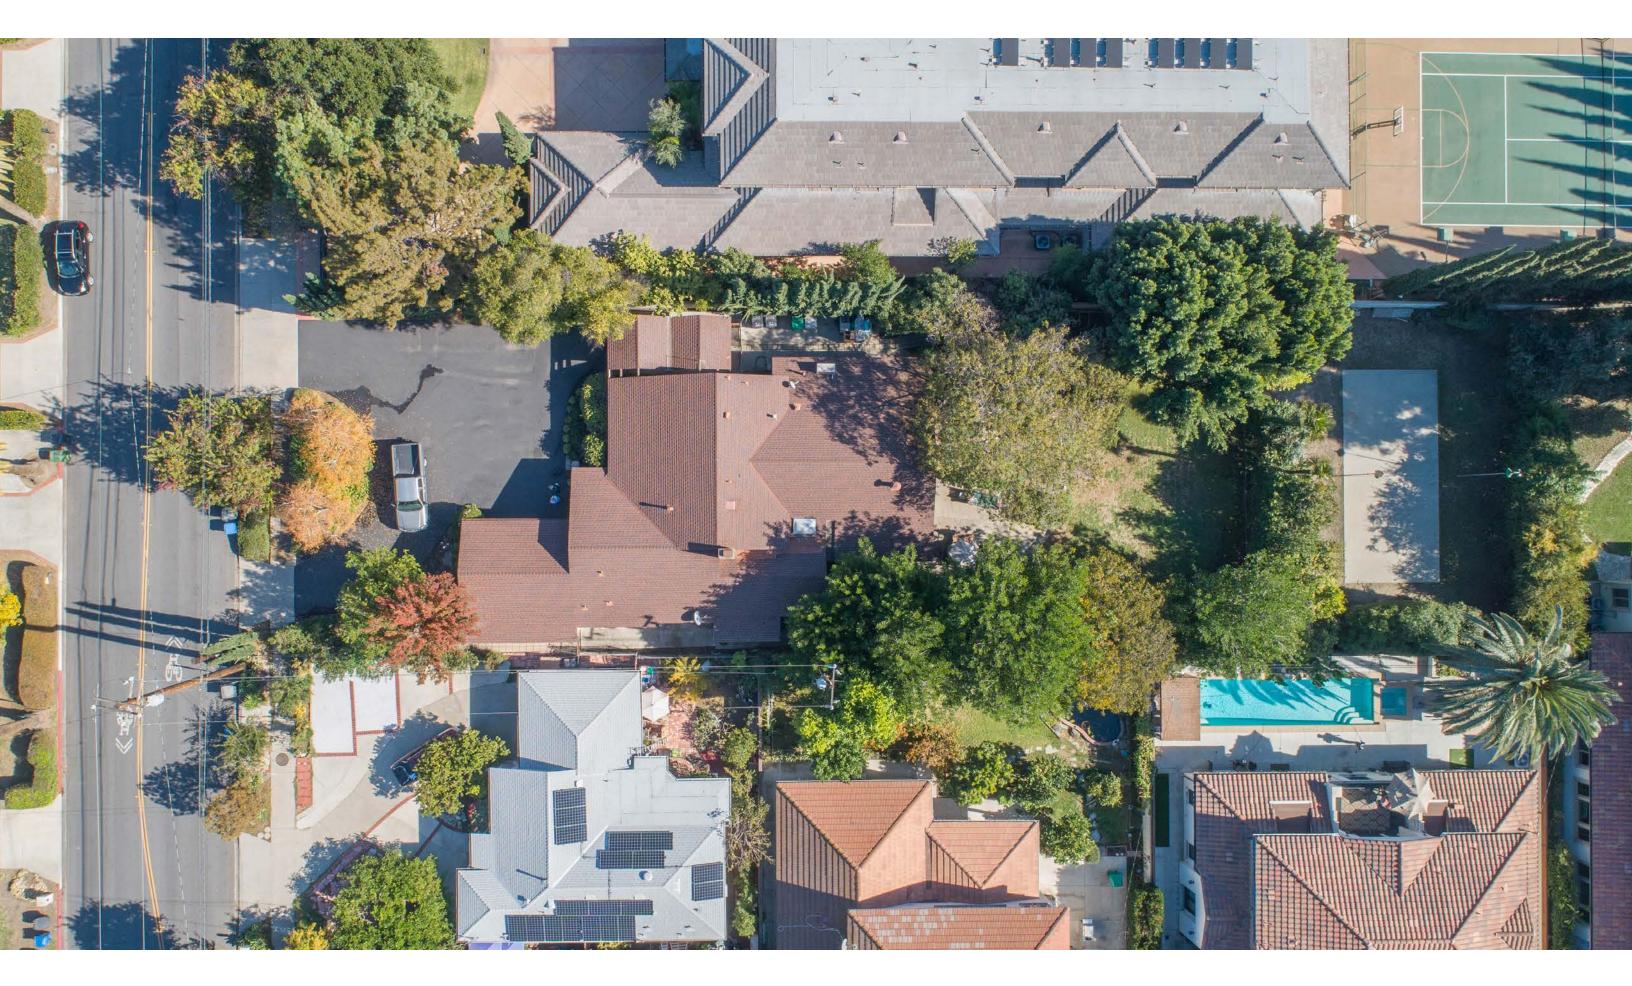

## 12 E LONGDEN AVE ARCADIA, CA 91006

Stratton International is pleased to present 12 E Longden Ave, a single-family home located in Arcadia, CA. This 2,350 sq.ft mid-century modern home features a large, open style layout located on 17,659 sq.ft of land. The property is encompassed by beautiful landscaping and offers a pull through driveway, covered carport, and two-car garage. The sprawling backyard is perfect for entertainment with large open areas and a badminton court. Inside, this beautiful home features 4 bedrooms, 2.5 bathrooms, and floor-to-ceiling windows surrounding the living area. Located minutes from the Westfield Mall and Arcadia High School. Contact Robert Stratton for more information regarding this unique opportunity.

| BUILDING SQ.FT  | 2,350±          |
|-----------------|-----------------|
| LOT SIZE SQ.FT  | 17,659±         |
| SCHOOL DISTRICT | ARCADIA UNIFIED |
| FLOORS          |                 |
| YEAR BUILT      |                 |
| APN(S)          | 5789-024-013    |
| ZONING          | ARRIYY          |
| GARAGE          | TWO CAR GARAGE  |