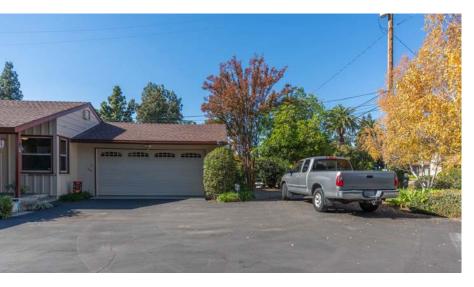

## 12 E LONGDEN AVE ARCADIA, CA 91006

Stratton International is pleased to present 12 E Longden Ave, a single-family home located in Arcadia, CA. This 2,350 sq.ft mid-century modern home features a large, open style layout located on 17,659 sq.ft of land. The property is encompassed by beautiful landscaping and offers a pull through driveway, covered carport, and two-car garage. The sprawling backyard is perfect for entertainment with large open areas and a badminton court. Inside, this beautiful home features 4 bedrooms, 2.5 bathrooms, and floor-to-ceiling windows surrounding the living area. Located minutes from the Westfield Mall and Arcadia High School. Contact Robert Stratton for more information regarding this unique opportunity.

| BUILDING SQ.FT  | 2,350±          |
|-----------------|-----------------|
| LOT SIZE SQ.FT  | 17,659±         |
| SCHOOL DISTRICT | ARCADIA UNIFIED |
| FLOORS          |                 |
| YEAR BUILT      |                 |
| APN(S)          | 5789-024-013    |
| ZONING          | ARRIYY          |
| GARAGE          | TWO CAR GARAGE  |