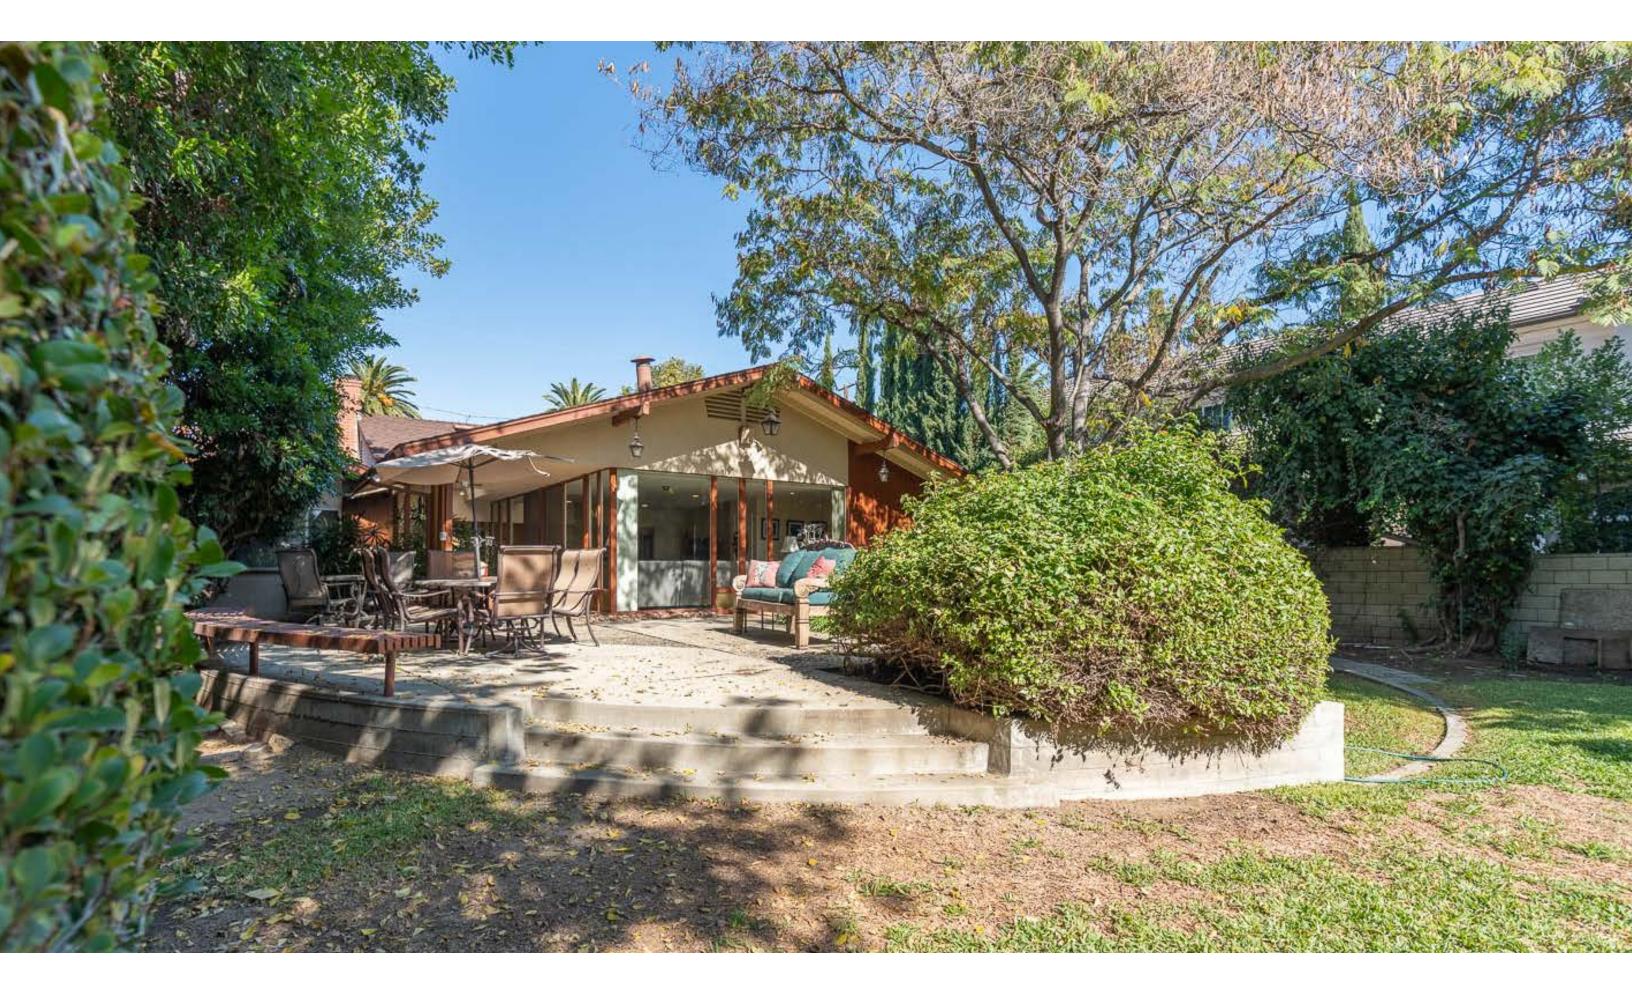

## 12 E LONGDEN AVE ARCADIA, CA 91006

Stratton International is pleased to present 12 E Longden Ave, a single-family home located in Arcadia, CA. This 2,350 sq.ft mid-century modern home features a large, open style layout located on 17,659 sq.ft of land. The property is encompassed by beautiful landscaping and offers a pull through driveway, covered carport, and two-car garage. The sprawling backyard is perfect for entertainment with large open areas and a badminton court. Inside, this beautiful home features 4 bedrooms, 2.5 bathrooms, and floor-to-ceiling windows surrounding the living area. Located minutes from the Westfield Mall and Arcadia High School. Contact Robert Stratton for more information regarding this unique opportunity.