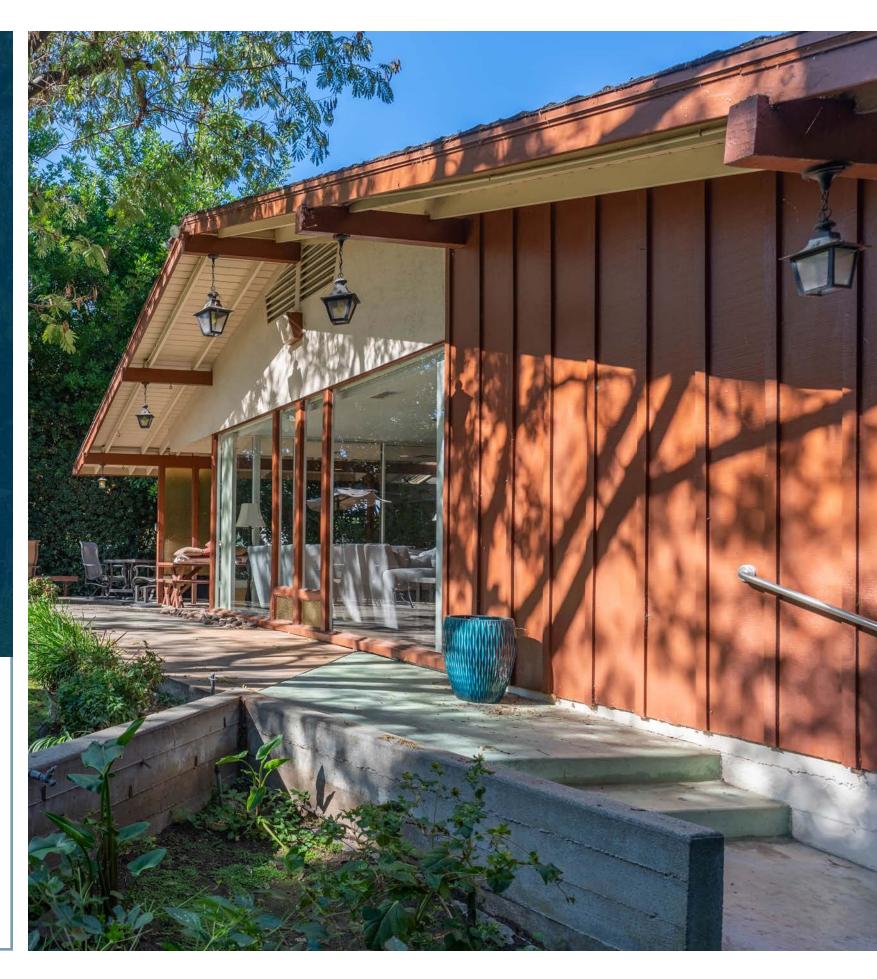

## 12 E LONGDEN AVE ARCADIA, CA 91006

Stratton International is pleased to present 12 E Longden Ave, a single-family home located in Arcadia, CA. This 2,350 sq.ft mid-century modern home features a large, open style layout located on 17,659 sq.ft of land. The property is encompassed by beautiful landscaping and offers a pull through driveway, covered carport, and two-car garage. The sprawling backyard is perfect for entertainment with large open areas and a badminton court. Inside, this beautiful home features 4 bedrooms, 2.5 bathrooms, and floor-to-ceiling windows surrounding the living area. Located minutes from the Westfield Mall and Arcadia High School. Contact Robert Stratton for more information regarding this unique opportunity.