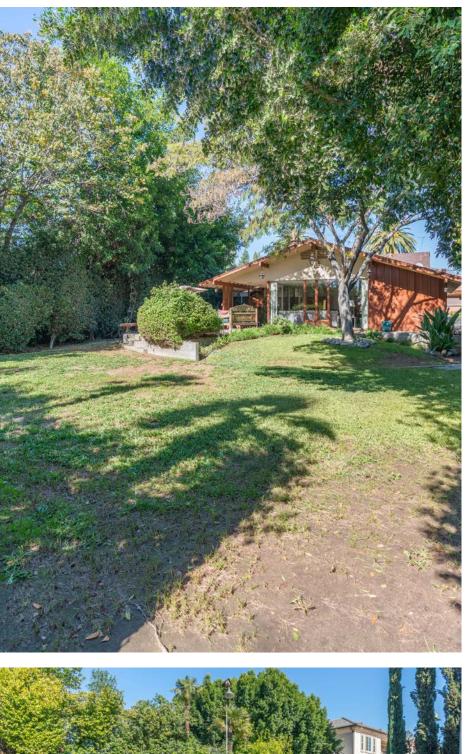

## 12 E LONGDEN AVE ARCADIA, CA 91006

Stratton International is pleased to present 12 E Longden Ave, a single-family home located in Arcadia, CA. This 2,350 sq.ft mid-century modern home features a large, open style layout located on 17,659 sq.ft of land. The property is encompassed by beautiful landscaping and offers a pull through driveway, covered carport, and two-car garage. The sprawling backyard is perfect for entertainment with large open areas and a badminton court. Inside, this beautiful home features 4 bedrooms, 2.5 bathrooms, and floor-to-ceiling windows surrounding the living area. Located minutes from the Westfield Mall and Arcadia High School. Contact Robert Stratton for more information regarding this unique opportunity.