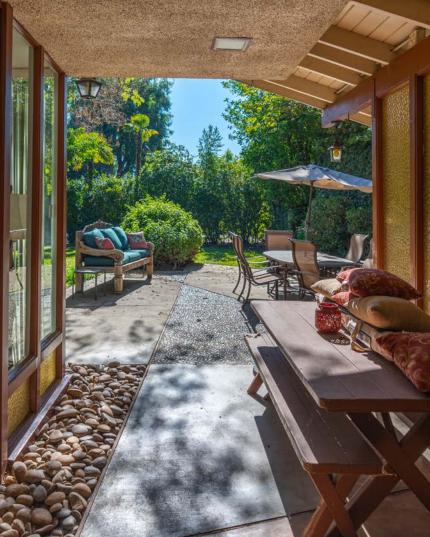

## 12 E LONGDEN AVE ARCADIA, CA 91006

Stratton International is pleased to present 12 E Longden Ave, a single-family home located in Arcadia, CA. This 2,350 sq.ft mid-century modern home features a large, open style layout located on 17,659 sq.ft of land. The property is encompassed by beautiful landscaping and offers a pull through driveway, covered carport, and two-car garage. The sprawling backyard is perfect for entertainment with large open areas and a badminton court. Inside, this beautiful home features 4 bedrooms, 2.5 bathrooms, and floor-to-ceiling windows surrounding the living area. Located minutes from the Westfield Mall and Arcadia High School. Contact Robert Stratton for more information regarding this unique opportunity.