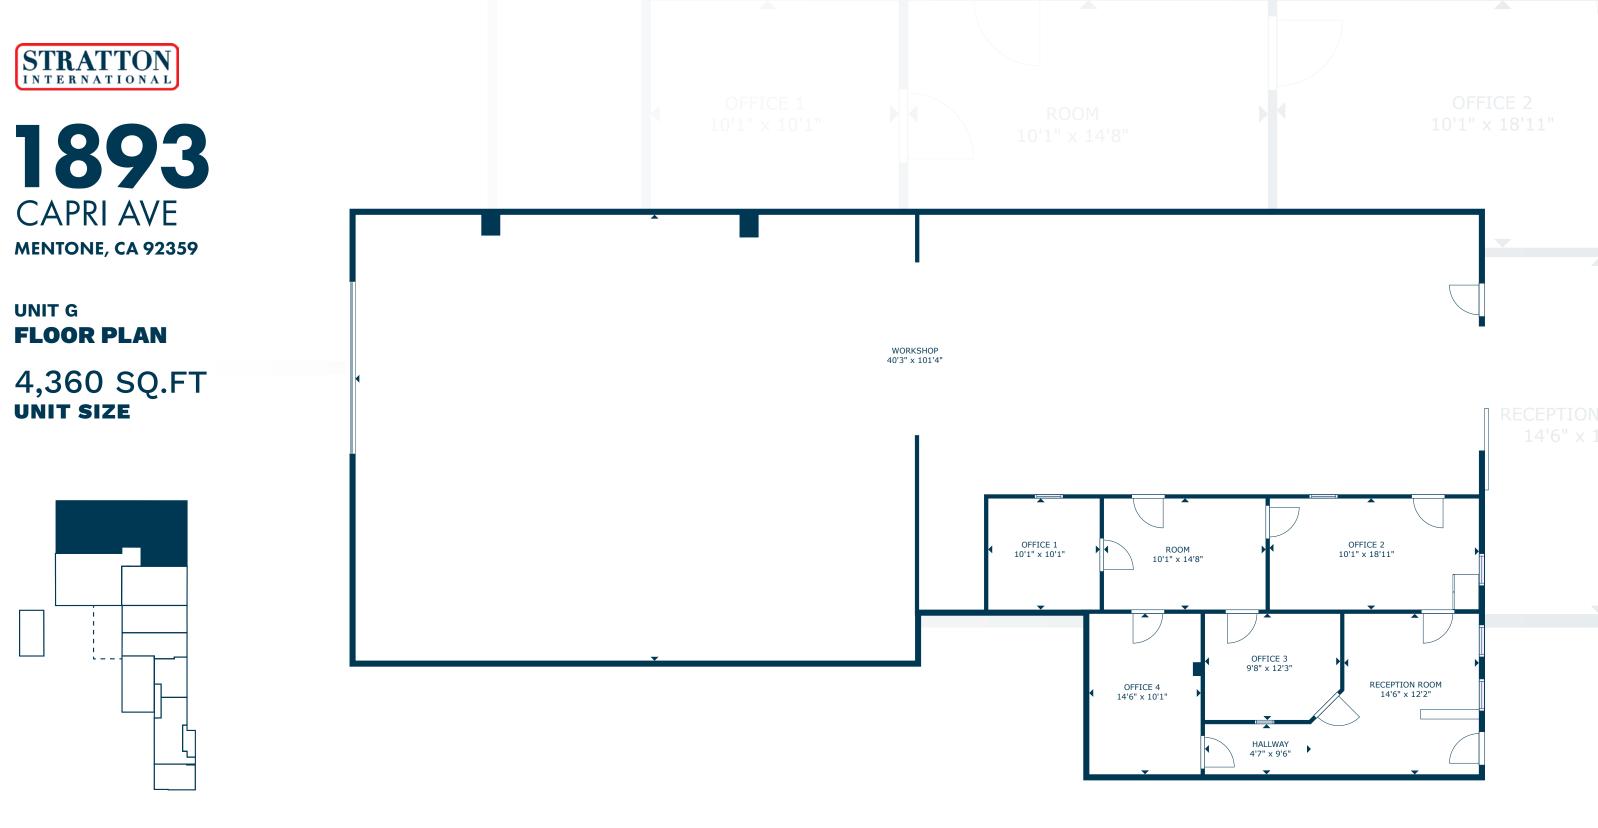

1,070 SQ.FT UNIT SIZE

UNIT I **FLOOR PLAN** 

2,280 SQ.FT UNIT SIZE

UNIT J **FLOOR PLAN** 

650 SQ.FT **UNIT SIZE** 