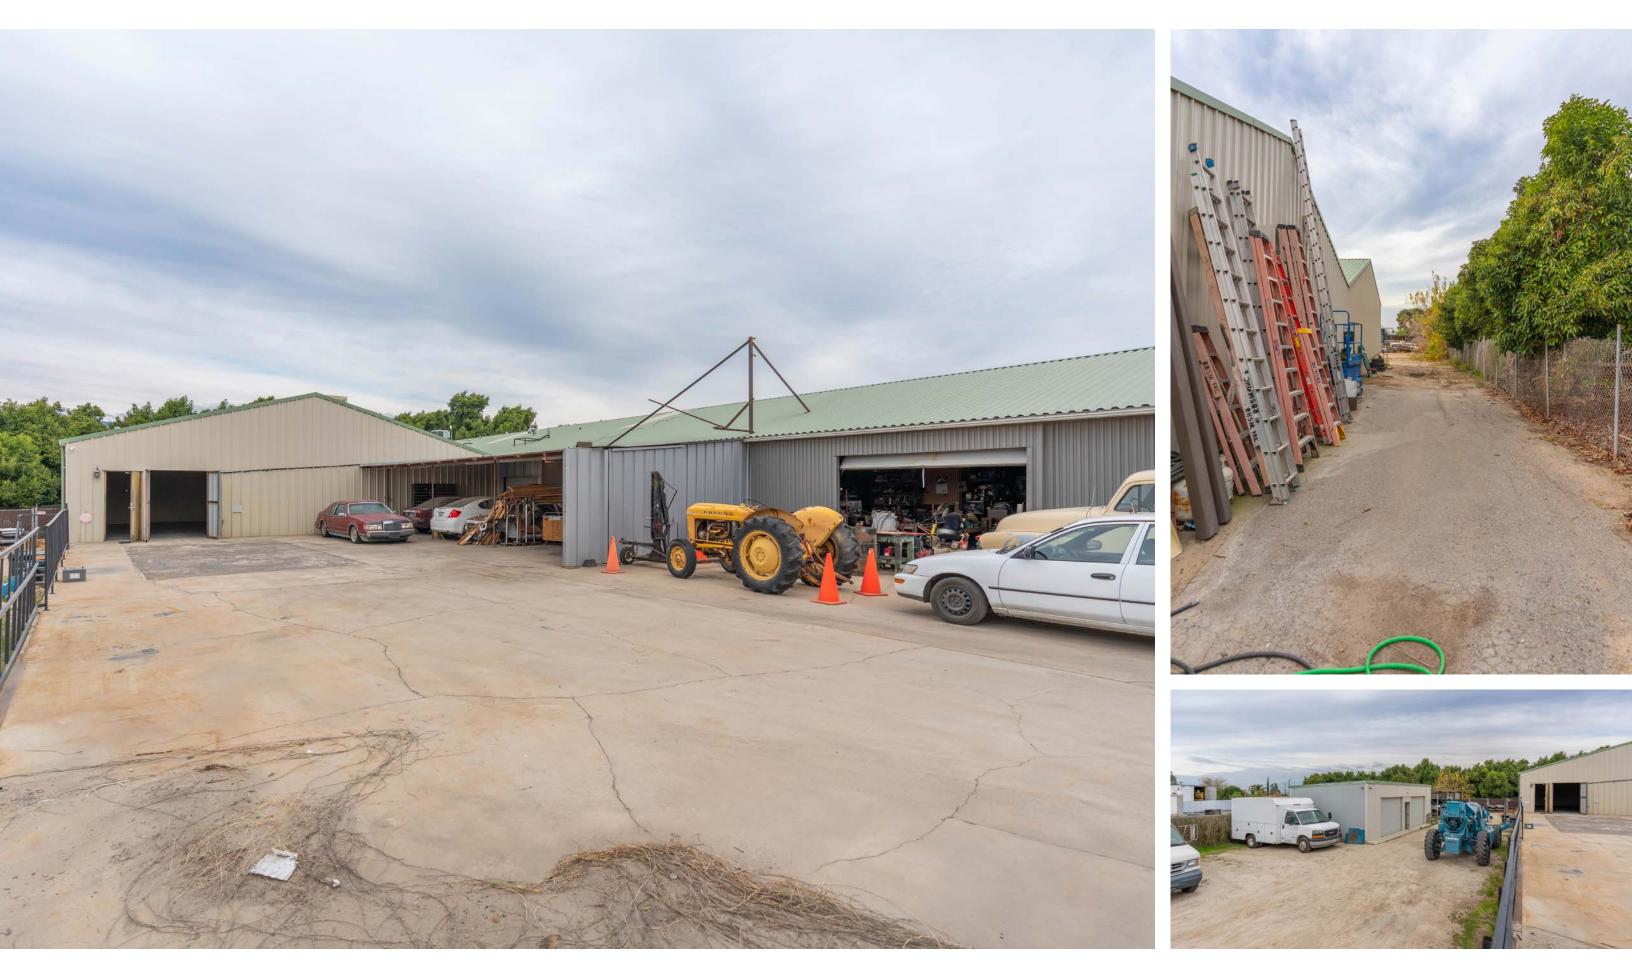

## 1893 CAPRI AVE MENTONE, CA 92359

Stratton International is pleased to present 1893 Capri Ave, a 14,630 sq.ft multi-tenant industrial complex located on a total of 54,450 sq.ft of land. This property features industrial/automotive units for lease ranging from 600-4,300 sq.ft. Each unit features at least one drive-thru door and 10ft minimum clear height.

The complex features shared private restrooms and ample parking. Just minutes away from Mentone Blvd, this property offers quick access to the main thoroughfare from San Bernardino. Contact Ben Spring for more information about this property and to lease industrial or automotive space.