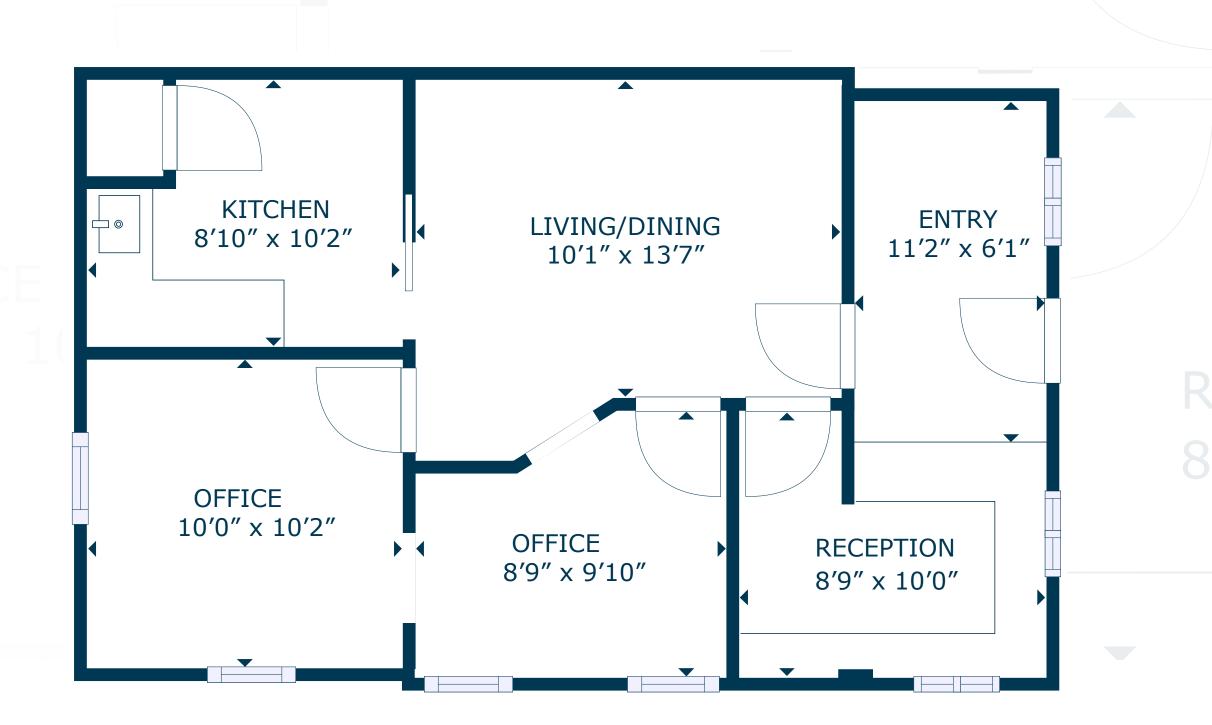

1893 CAPRI AVE **MENTONE, CA 92359** 

**UNIT A FLOOR PLAN** 

630 SQ.FT

The information in this floorplan has been obtained from sources believed to be reliable. While we do not doubt its accuracy, we have not verified it and make no guarantee, warranty or representation about it. It is your responsibility to independently confirm its accuracy and completeness.