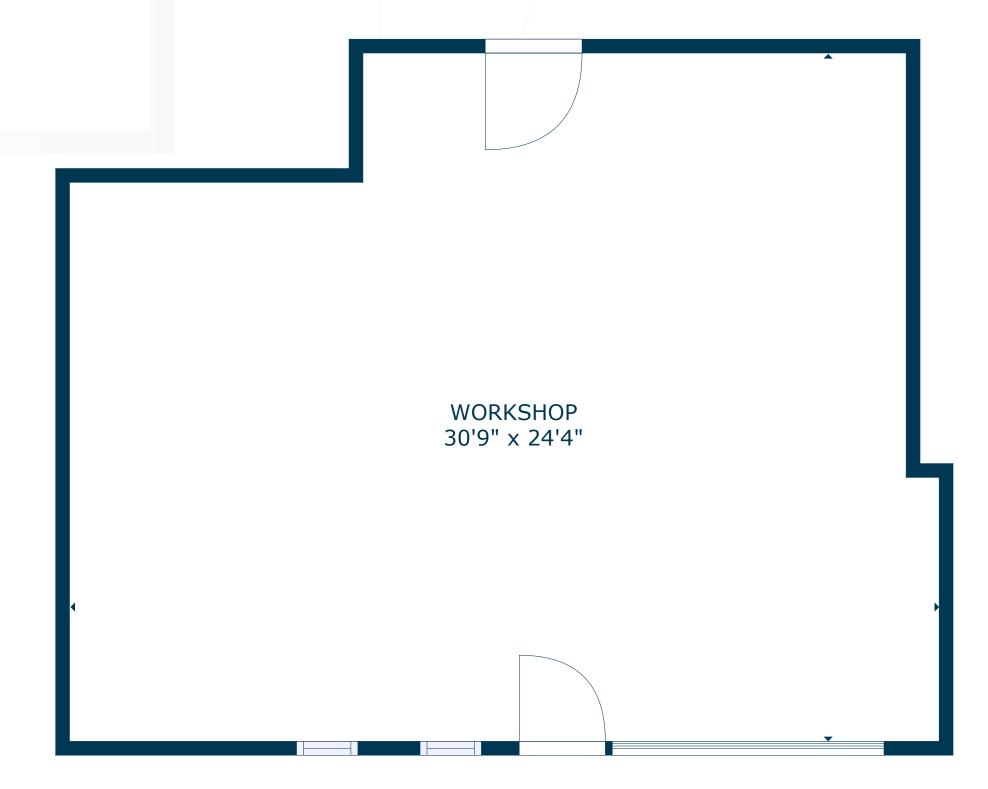

1893 CAPRIAVE, MENTONE, CA 92359

UNIT E **FLOOR PLAN** 

1,560 SQ.FT unit size

1893 CAPRI AVE MENTONE, CA 92359

UNIT F **FLOOR PLAN** 

1,020 SQ.FT unit size

1893 CAPRI AVE MENTONE, CA 92359

UNIT H **FLOOR PLAN** 

1,070 SQ.FT UNIT SIZE

UNIT I **FLOOR PLAN** 

2,280 SQ.FT UNIT SIZE

UNIT J **FLOOR PLAN** 

650 SQ.FT **UNIT SIZE** 