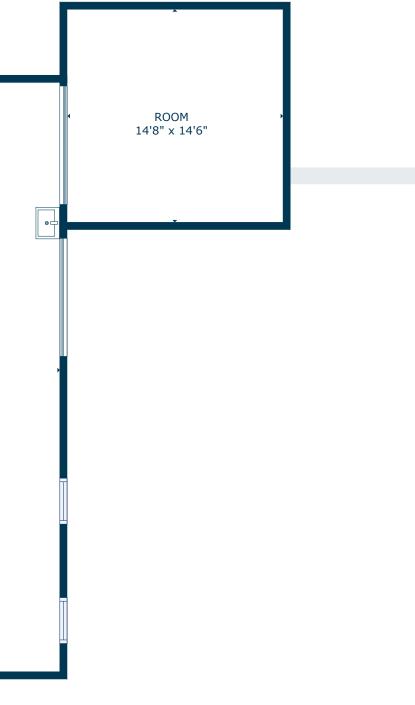

1893 CAPRI AVE, MENTONE, CA 92359

UNIT C **FLOOR PLAN** 

1,160 SQ.FT UNIT SIZE

The information in this floorplan has been obtained from sources believed to be reliable. While we do not doubt its accuracy, we have not verified it and make no guarantee, warranty or representation about it. It is your responsibility to independently confirm its accuracy and completeness.