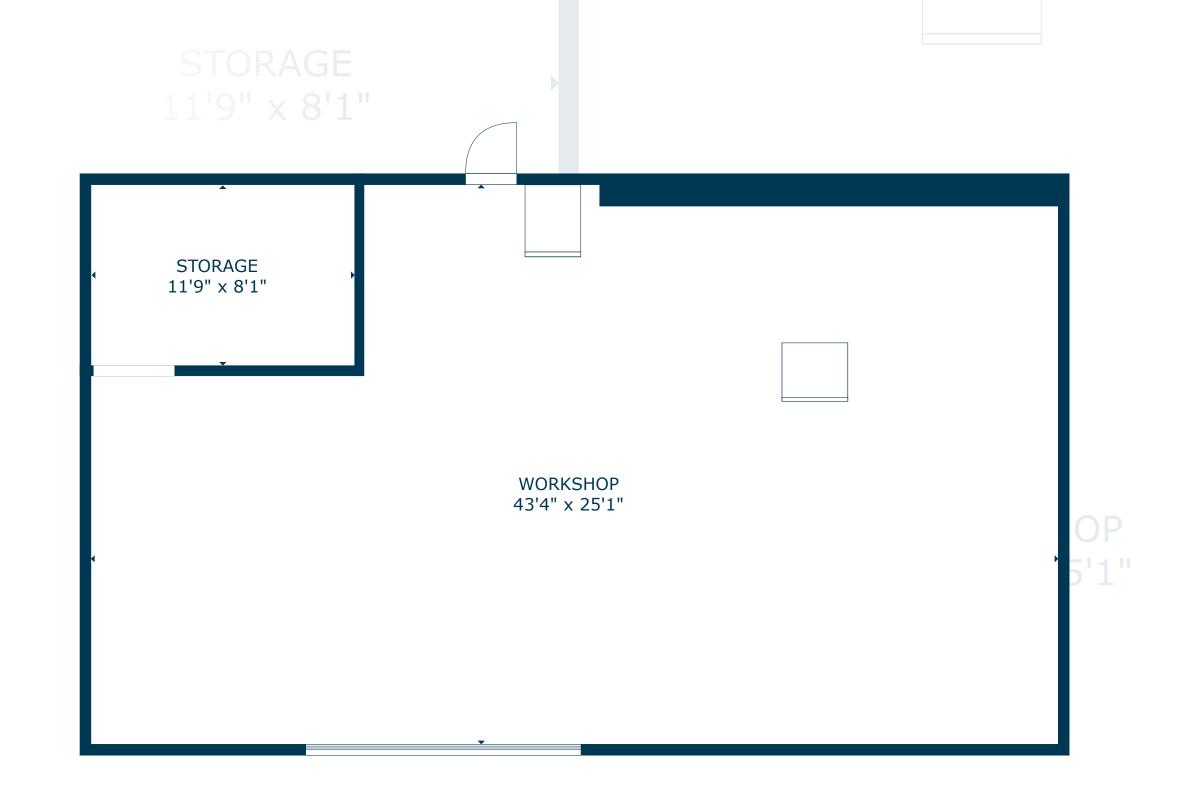

## 1893 CAPRI AVE MENTONE, CA 92359

Stratton International is pleased to present 1893 Capri Ave, a 14,630 sq.ft multi-tenant industrial complex located on a total of 54,450 sq.ft of land. This property features industrial/automotive units for lease ranging from 600-4,300 sq.ft. Each unit features at least one drive-thru door and 10ft minimum clear height.

The complex features shared private restrooms and ample parking. Just minutes away from Mentone Blvd, this property offers quick access to the main thoroughfare from San Bernardino. Contact Ben Spring for more information about this property and to lease industrial or automotive space.

| UNITS            |             |
|------------------|-------------|
| BUILDING SQ.FT   | 14,630±     |
| LOT SIZE SQ.FT   | 54,450±     |
| MIN CLEAR HEIGHT |             |
| YEAR BUILT       |             |
| DRIVE THRU DOORS |             |
| DOCK HIGH DOORS  |             |
| APN(S)           | 0298-074-30 |