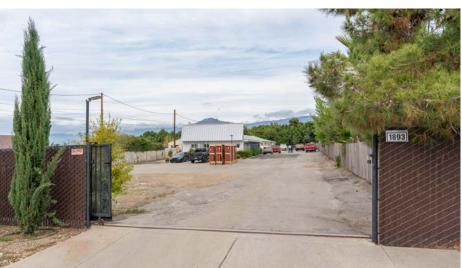

## 1893 CAPRI AVE MENTONE, CA 92359

Stratton International is pleased to present 1893 Capri Ave, a 14,630 sq.ft multi-tenant industrial complex located on a total of 54,450 sq.ft of land. This property features industrial/automotive units for lease ranging from 600-4,300 sq.ft. Each unit features at least one drive-thru door and 10ft minimum clear height.

The complex features shared private restrooms and ample parking. Just minutes away from Mentone Blvd, this property offers quick access to the main thoroughfare from San Bernardino. Contact Ben Spring for more information about this property and to lease industrial or automotive space.