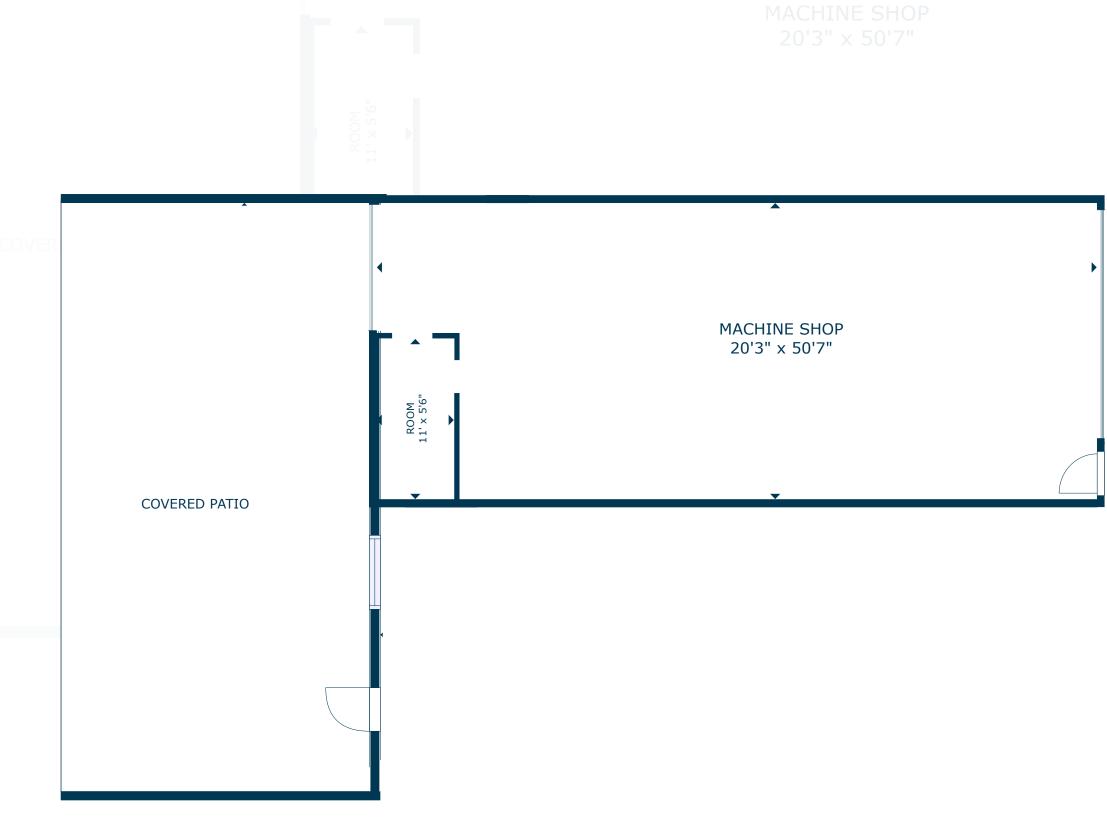

1893 CAPRIAVE, MENTONE, CA 92359

UNIT E **FLOOR PLAN** 

1,560 SQ.FT unit size

1893 CAPRI AVE MENTONE, CA 92359

UNIT F **FLOOR PLAN** 

1,020 SQ.FT unit size

1893 CAPRI AVE MENTONE, CA 92359

UNIT H **FLOOR PLAN** 