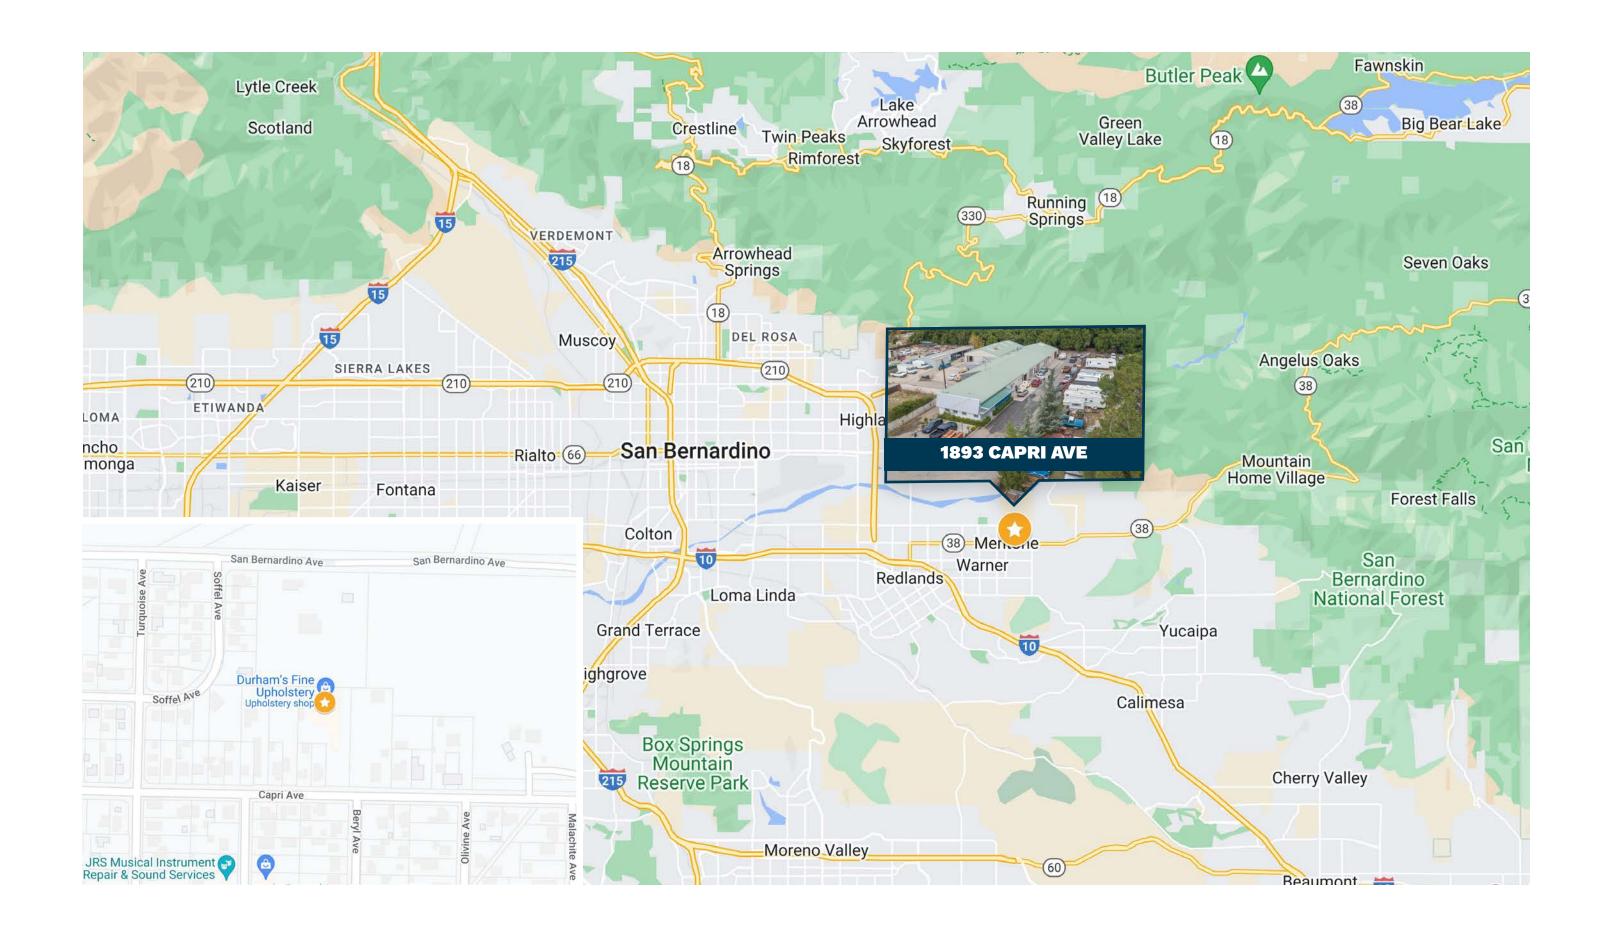

## 1893 CAPRI AVE MENTONE, CA 92359

Stratton International is pleased to present 1893 Capri Ave, a 14,630 sq.ft multi-tenant industrial complex located on a total of 54,450 sq.ft of land. This property features industrial/automotive units for lease ranging from 600-4,300 sq.ft. Each unit features at least one drive-thru door and 10ft minimum clear height.

The complex features shared private restrooms and ample parking. Just minutes away from Mentone Blvd, this property offers quick access to the main thoroughfare from San Bernardino. Contact Ben Spring for more information about this property and to lease industrial or automotive space.