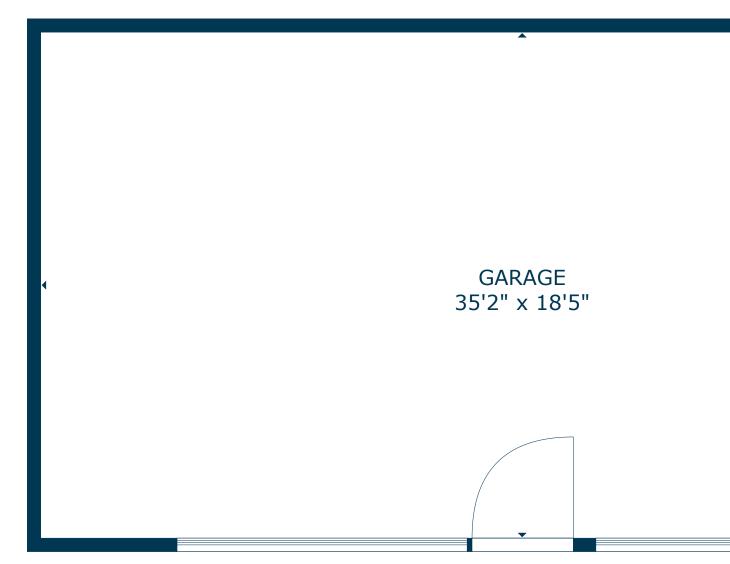

1893 CAPRIAVE, MENTONE, CA 92359

UNIT E **FLOOR PLAN** 

1,560 SQ.FT unit size

1893 CAPRI AVE MENTONE, CA 92359

UNIT F **FLOOR PLAN** 

1,020 SQ.FT unit size

1893 CAPRI AVE MENTONE, CA 92359

UNIT H **FLOOR PLAN** 

1,070 SQ.FT UNIT SIZE

UNIT I **FLOOR PLAN** 

2,280 SQ.FT UNIT SIZE

UNIT J **FLOOR PLAN** 

650 SQ.FT **UNIT SIZE** 