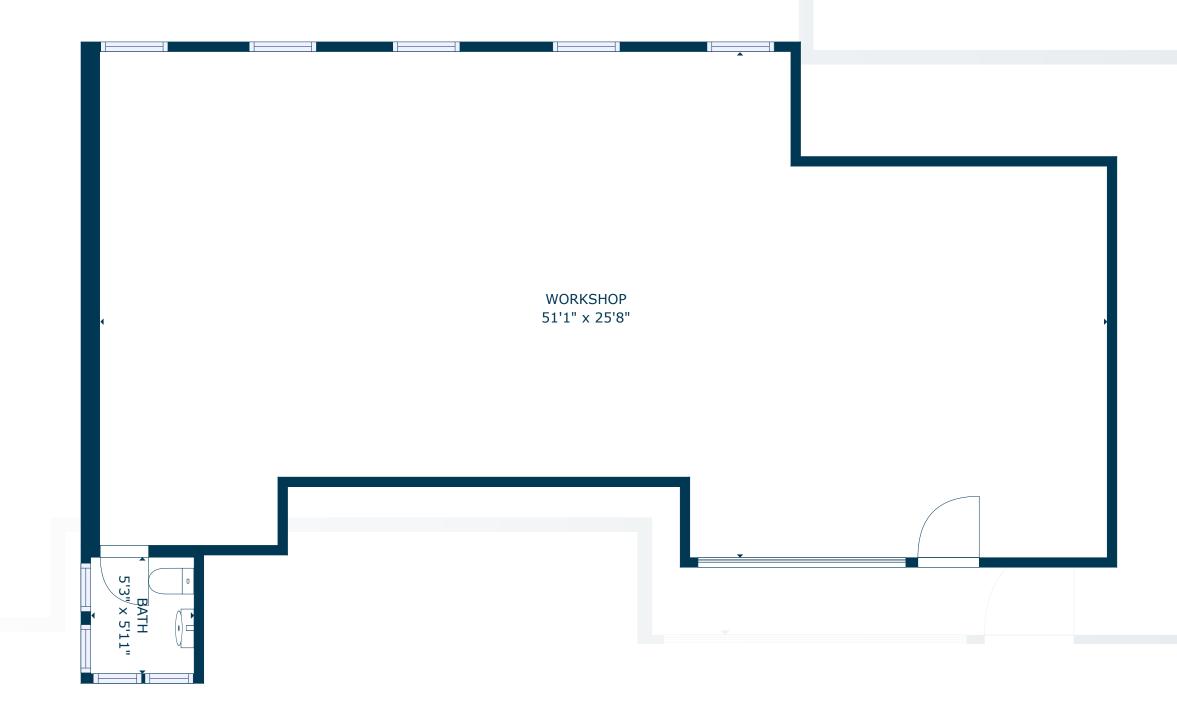

1893 CAPRI AVE, MENTONE, CA 92359

UNIT C **FLOOR PLAN** 

1,160 SQ.FT UNIT SIZE

The information in this floorplan has been obtained from sources believed to be reliable. While we do not doubt its accuracy, we have not verified it and make no guarantee, warranty or representation about it. It is your responsibility to independently confirm its accuracy and completeness.