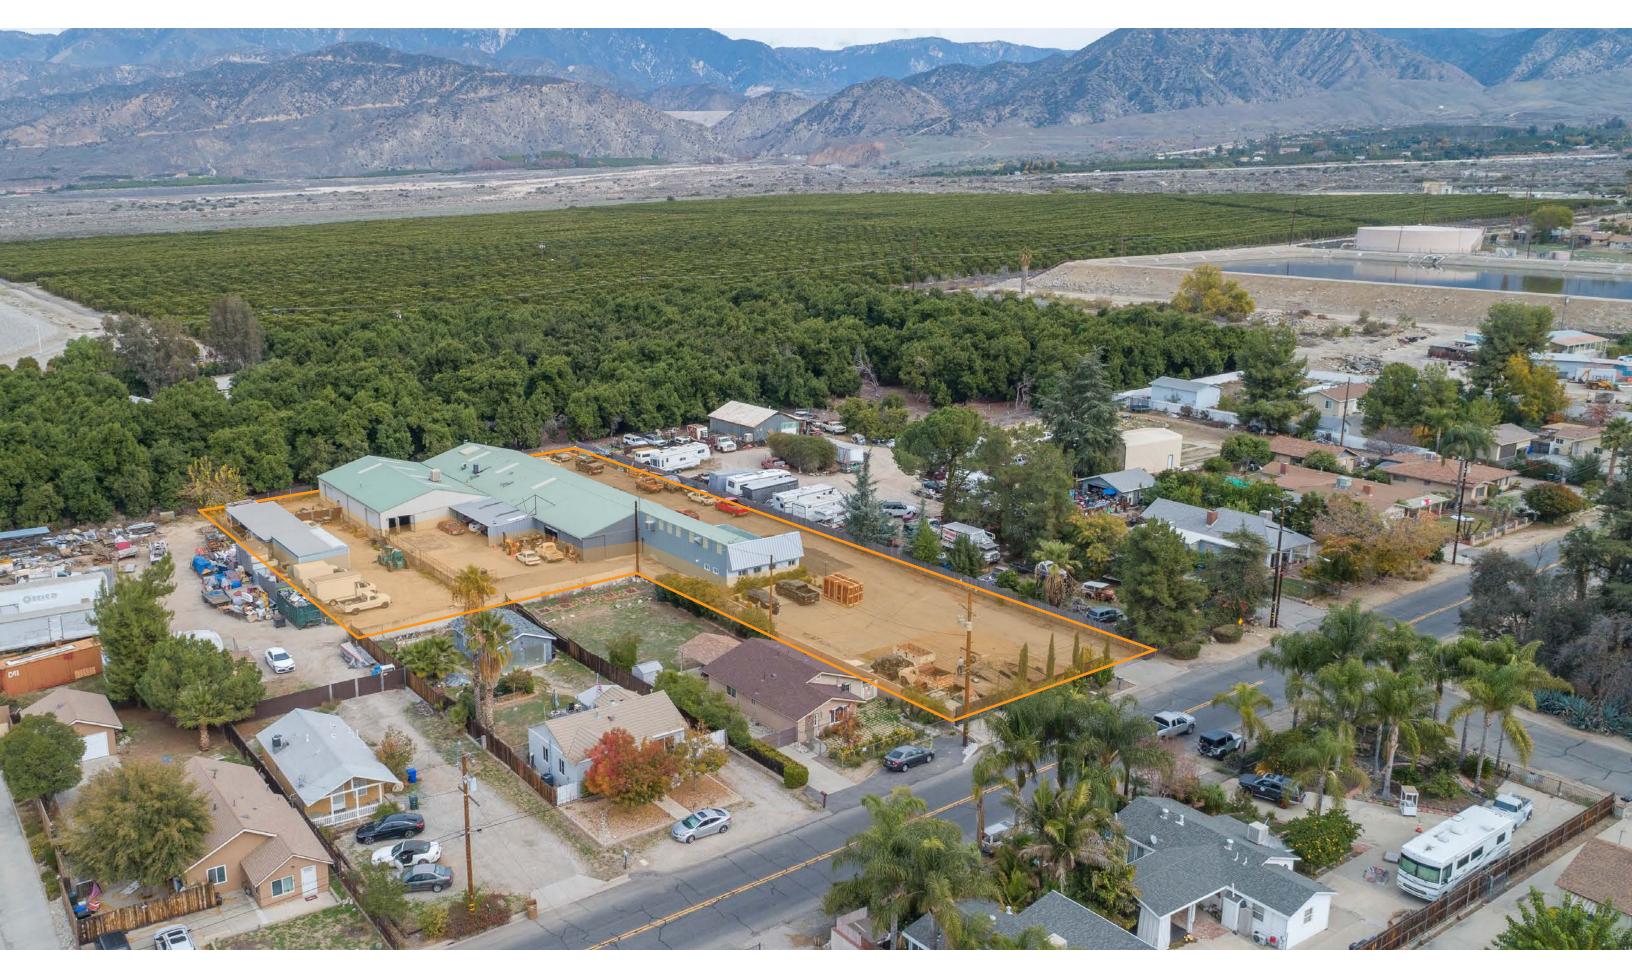

## 1893 CAPRI AVE MENTONE, CA 92359

Stratton International is pleased to present 1893 Capri Ave, a 14,630 sq.ft multi-tenant industrial complex located on a total of 54,450 sq.ft of land. This property features industrial/automotive units for lease ranging from 600-4,300 sq.ft. Each unit features at least one drive-thru door and 10ft minimum clear height.

The complex features shared private restrooms and ample parking. Just minutes away from Mentone Blvd, this property offers quick access to the main thoroughfare from San Bernardino. Contact Ben Spring for more information about this property and to lease industrial or automotive space.

| UNITS            |             |
|------------------|-------------|
| BUILDING SQ.FT   | 14,630±     |
| LOT SIZE SQ.FT   | 54,450±     |
| MIN CLEAR HEIGHT |             |
| YEAR BUILT       |             |
| DRIVE THRU DOORS |             |
| DOCK HIGH DOORS  |             |
| APN(S)           | 0298-074-30 |