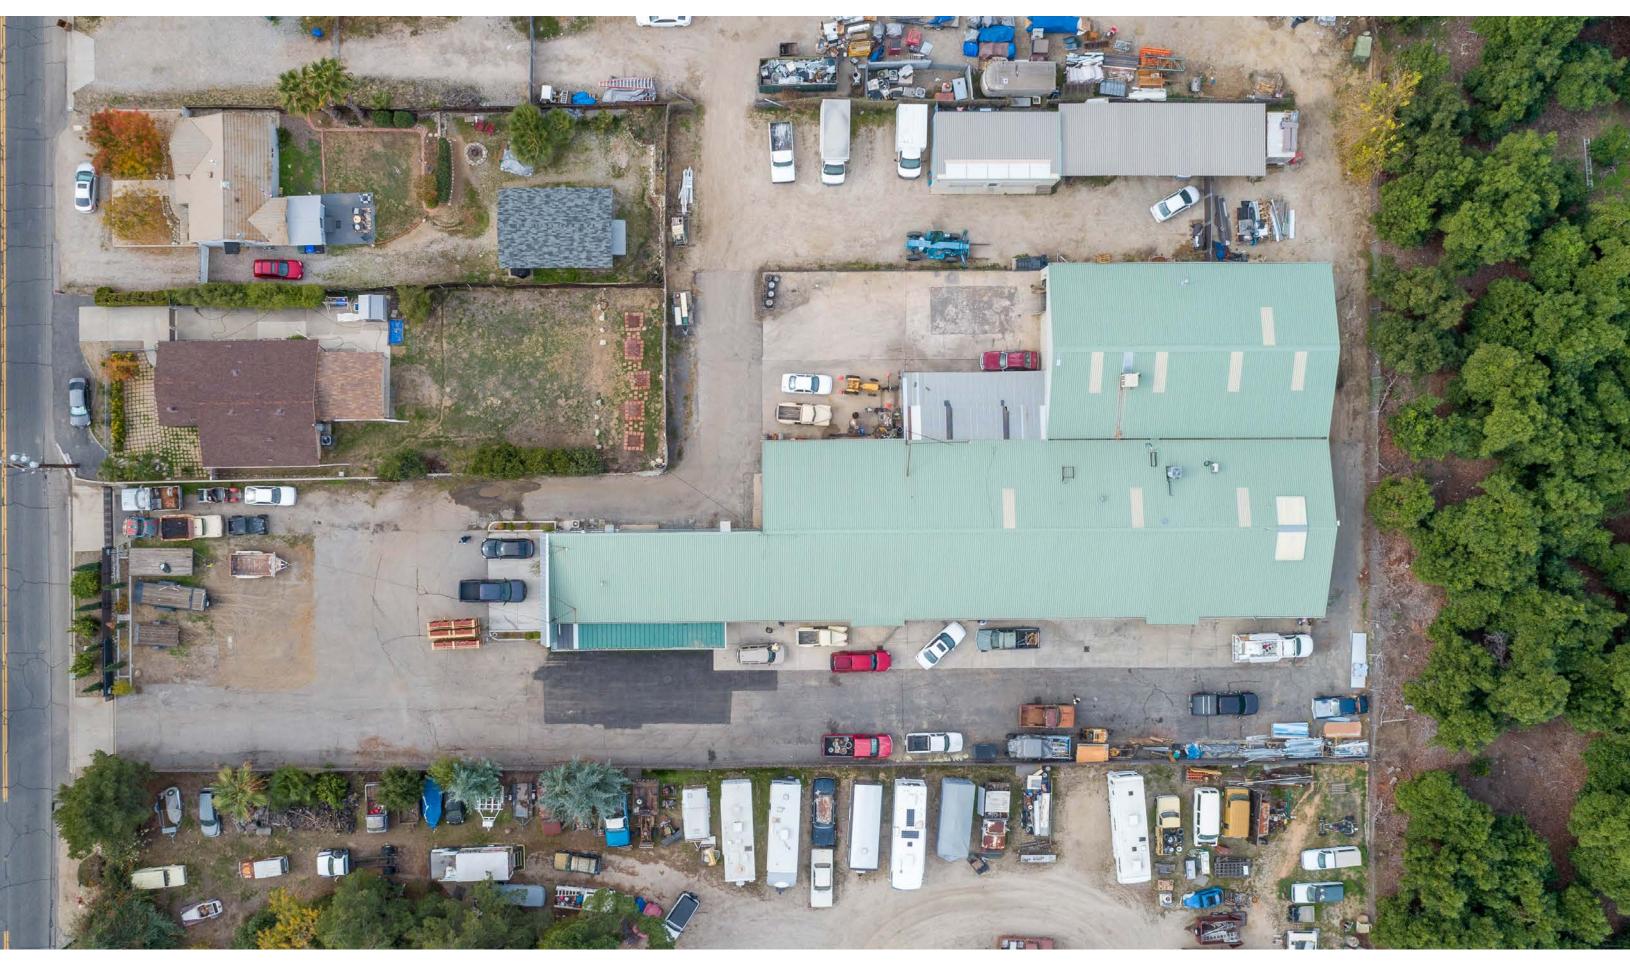

## 1893 CAPRI AVE MENTONE, CA 92359

Stratton International is pleased to present 1893 Capri Ave, a 14,630 sq.ft multi-tenant industrial complex located on a total of 54,450 sq.ft of land. This property features industrial/automotive units for lease ranging from 600-4,300 sq.ft. Each unit features at least one drive-thru door and 10ft minimum clear height.

The complex features shared private restrooms and ample parking. Just minutes away from Mentone Blvd, this property offers quick access to the main thoroughfare from San Bernardino. Contact Ben Spring for more information about this property and to lease industrial or automotive space.

| UNITS            |             |
|------------------|-------------|
| BUILDING SQ.FT   | 14,630±     |
| LOT SIZE SQ.FT   | 54,450±     |
| MIN CLEAR HEIGHT |             |
| YEAR BUILT       |             |
| DRIVE THRU DOORS |             |
| DOCK HIGH DOORS  |             |
| APN(S)           | 0298-074-30 |