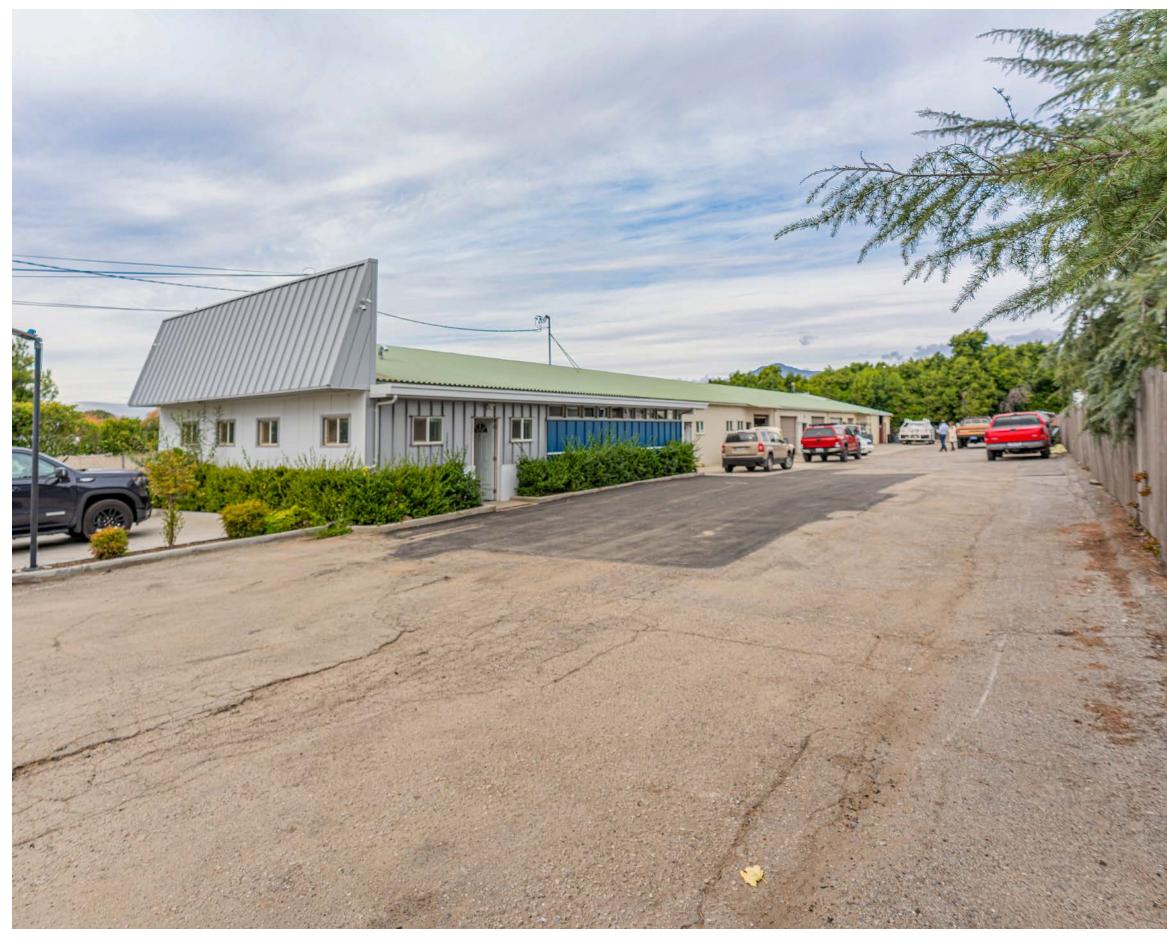

## 1893 CAPRI AVE MENTONE, CA 92359

Stratton International is pleased to present 1893 Capri Ave, a 14,630 sq.ft multi-tenant industrial complex located on a total of 54,450 sq.ft of land. This property features industrial/automotive units for lease ranging from 600-4,300 sq.ft. Each unit features at least one drive-thru door and 10ft minimum clear height.

The complex features shared private restrooms and ample parking. Just minutes away from Mentone Blvd, this property offers quick access to the main thoroughfare from San Bernardino. Contact Ben Spring for more information about this property and to lease industrial or automotive space.