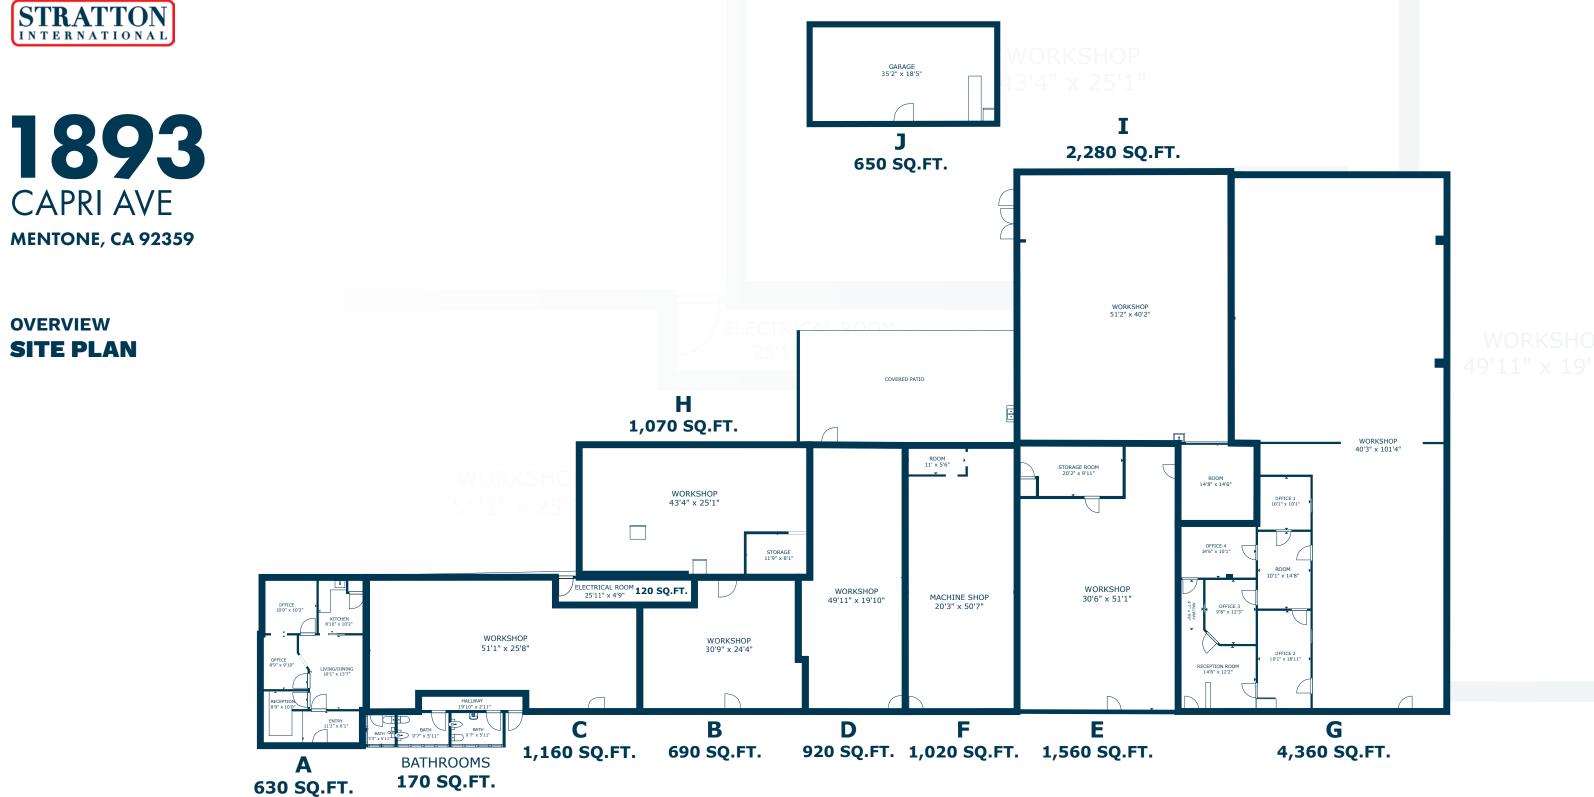

## 1893 CAPRI AVE MENTONE, CA 92359

Stratton International is pleased to present 1893 Capri Ave, a 14,630 sq.ft multi-tenant industrial complex located on a total of 54,450 sq.ft of land. This property features industrial/automotive units for lease ranging from 600-4,300 sq.ft. Each unit features at least one drive-thru door and 10ft minimum clear height.

| UNITS            |             |
|------------------|-------------|
| BUILDING SQ.FT   | 14,630±     |
| LOT SIZE SQ.FT   | 54,450±     |
| MIN CLEAR HEIGHT |             |
| YEAR BUILT       |             |
| DRIVE THRU DOORS |             |
| DOCK HIGH DOORS  |             |
| APN(S)           | 0298-074-30 |