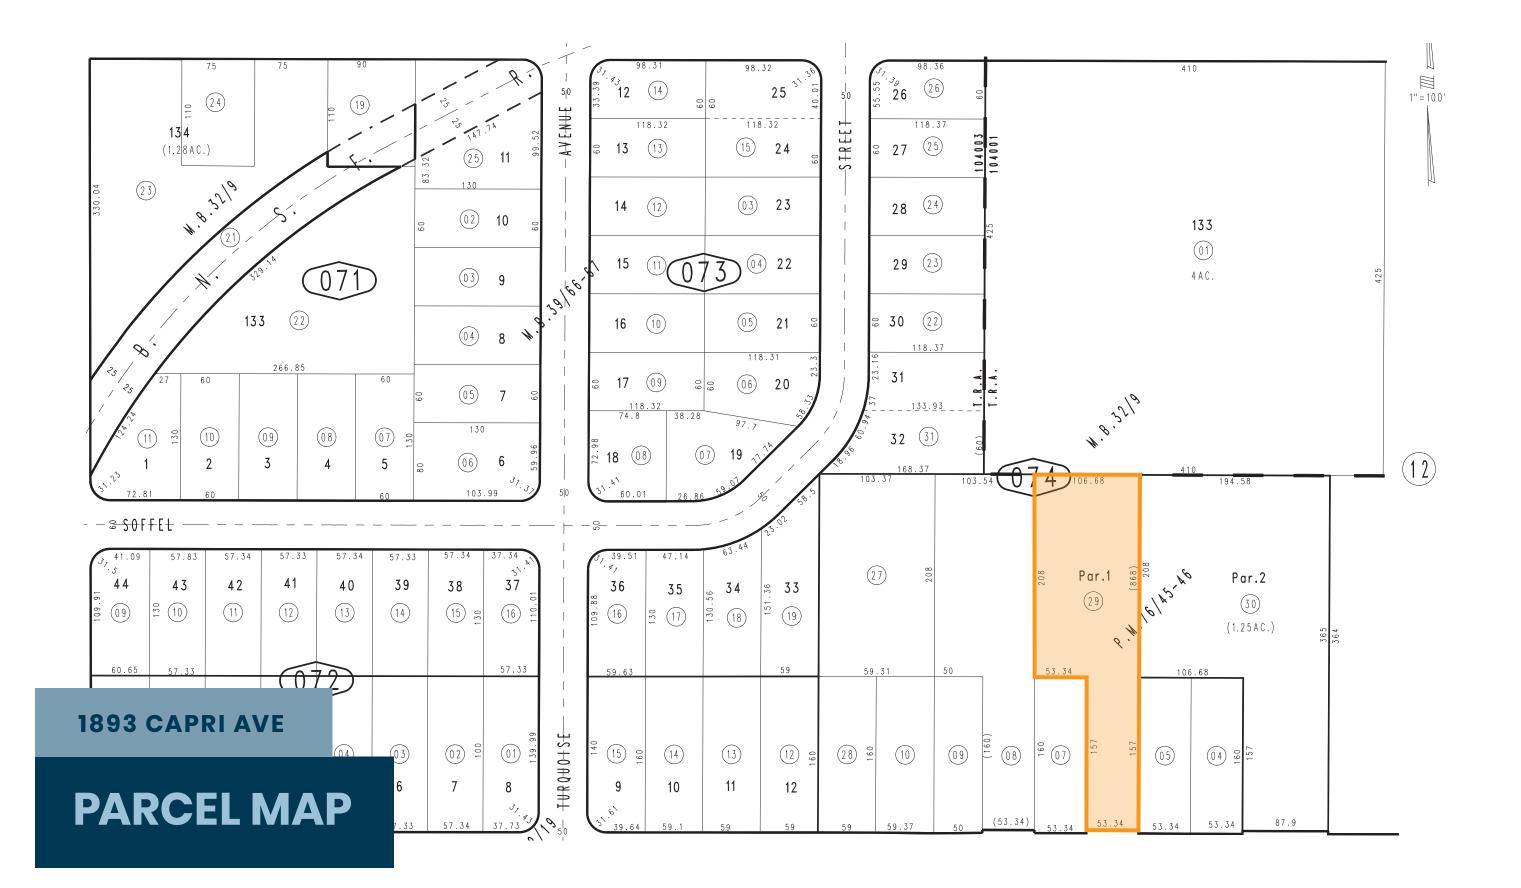

| UNITS            |             |
|------------------|-------------|
| BUILDING SQ.FT   | 14,630±     |
| LOT SIZE SQ.FT   | 54,450±     |
| MIN CLEAR HEIGHT |             |
| YEAR BUILT       |             |
| DRIVE THRU DOORS |             |
| DOCK HIGH DOORS  |             |
| APN(S)           | 0298-074-30 |