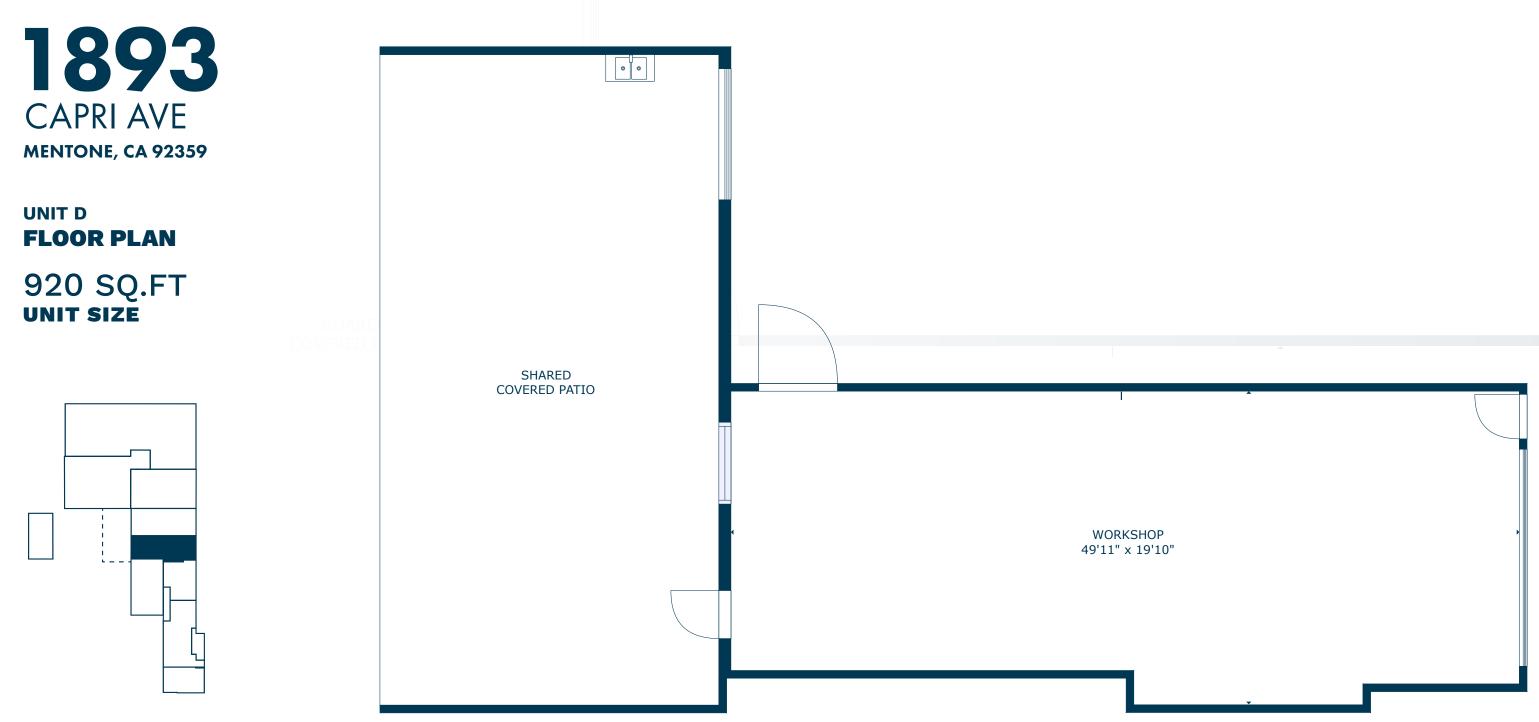

1893 CAPRIAVE, MENTONE, CA 92359

UNIT E **FLOOR PLAN** 

1,560 SQ.FT unit size

1893 CAPRI AVE MENTONE, CA 92359

UNIT F **FLOOR PLAN** 

1,020 SQ.FT unit size

1893 CAPRI AVE MENTONE, CA 92359

UNIT H **FLOOR PLAN** 