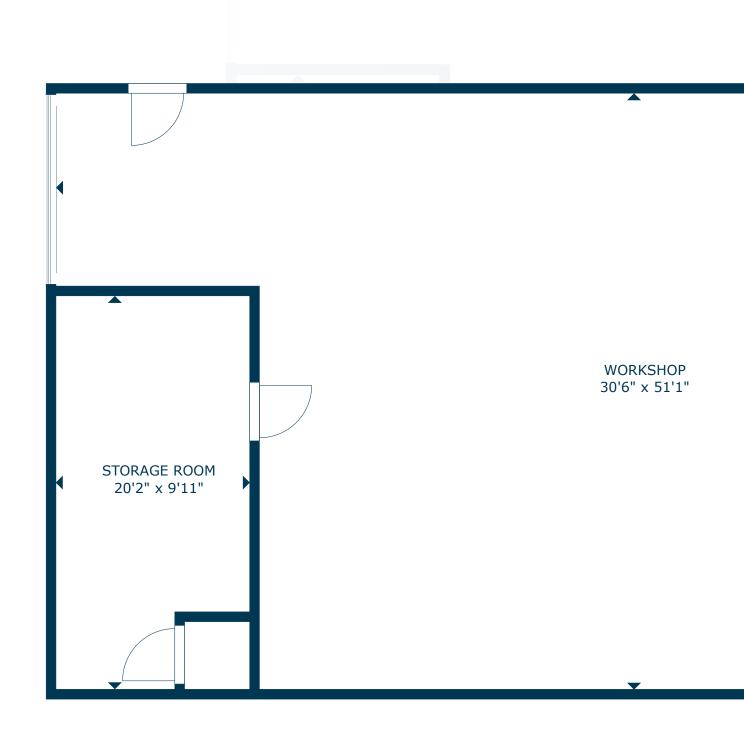

1893 CAPRIAVE, MENTONE, CA 92359

UNIT E **FLOOR PLAN** 

1,560 SQ.FT unit size

1893 CAPRI AVE MENTONE, CA 92359

UNIT F **FLOOR PLAN** 

1,020 SQ.FT unit size

1893 CAPRI AVE MENTONE, CA 92359

UNIT H **FLOOR PLAN** 