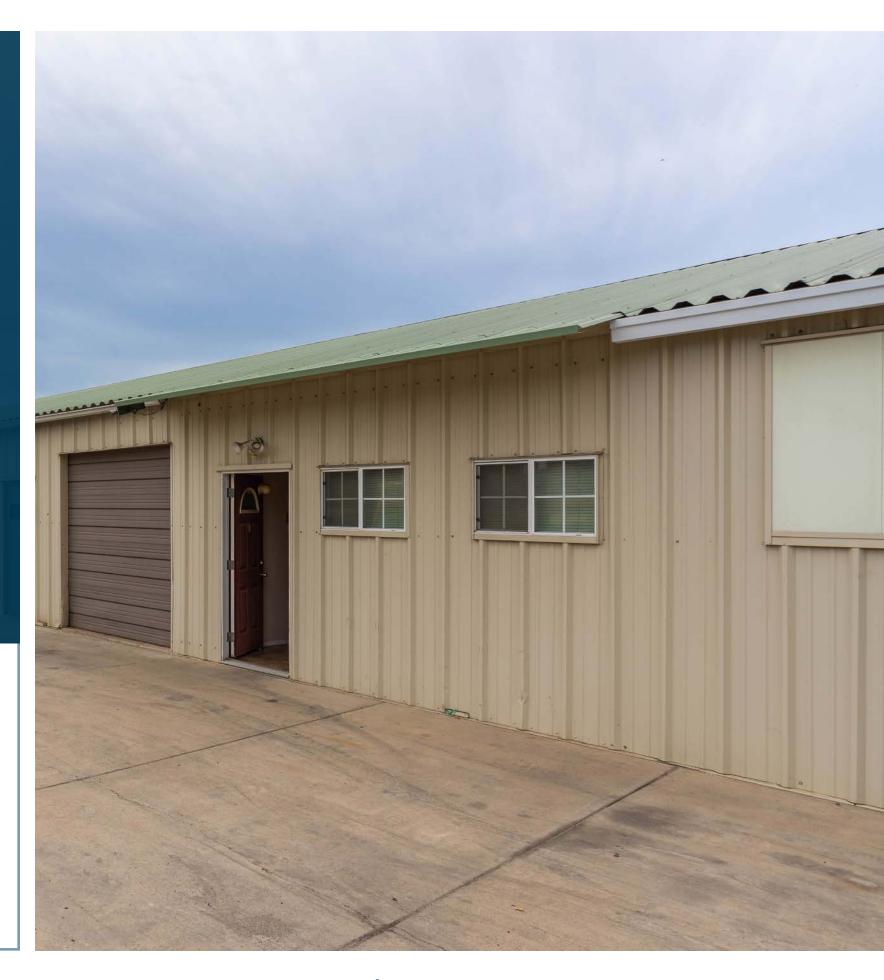

## 1893 CAPRI AVE MENTONE, CA 92359

Stratton International is pleased to present 1893 Capri Ave, a 14,630 sq.ft multi-tenant industrial complex located on a total of 54,450 sq.ft of land. This property features industrial/automotive units for lease ranging from 600-4,300 sq.ft. Each unit features at least one drive-thru door and 10ft minimum clear height.

The complex features shared private restrooms and ample parking. Just minutes away from Mentone Blvd, this property offers quick access to the main thoroughfare from San Bernardino. Contact Ben Spring for more information about this property and to lease industrial or automotive space.