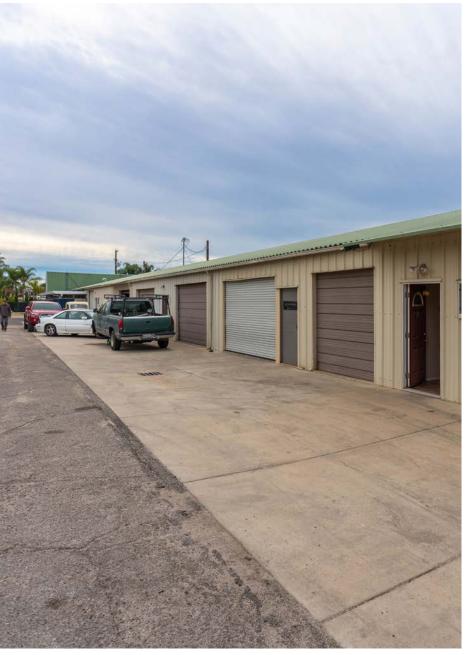

## 1893 CAPRI AVE MENTONE, CA 92359

Stratton International is pleased to present 1893 Capri Ave, a 14,630 sq.ft multi-tenant industrial complex located on a total of 54,450 sq.ft of land. This property features industrial/automotive units for lease ranging from 600-4,300 sq.ft. Each unit features at least one drive-thru door and 10ft minimum clear height.

The complex features shared private restrooms and ample parking. Just minutes away from Mentone Blvd, this property offers quick access to the main thoroughfare from San Bernardino. Contact Ben Spring for more information about this property and to lease industrial or automotive space.