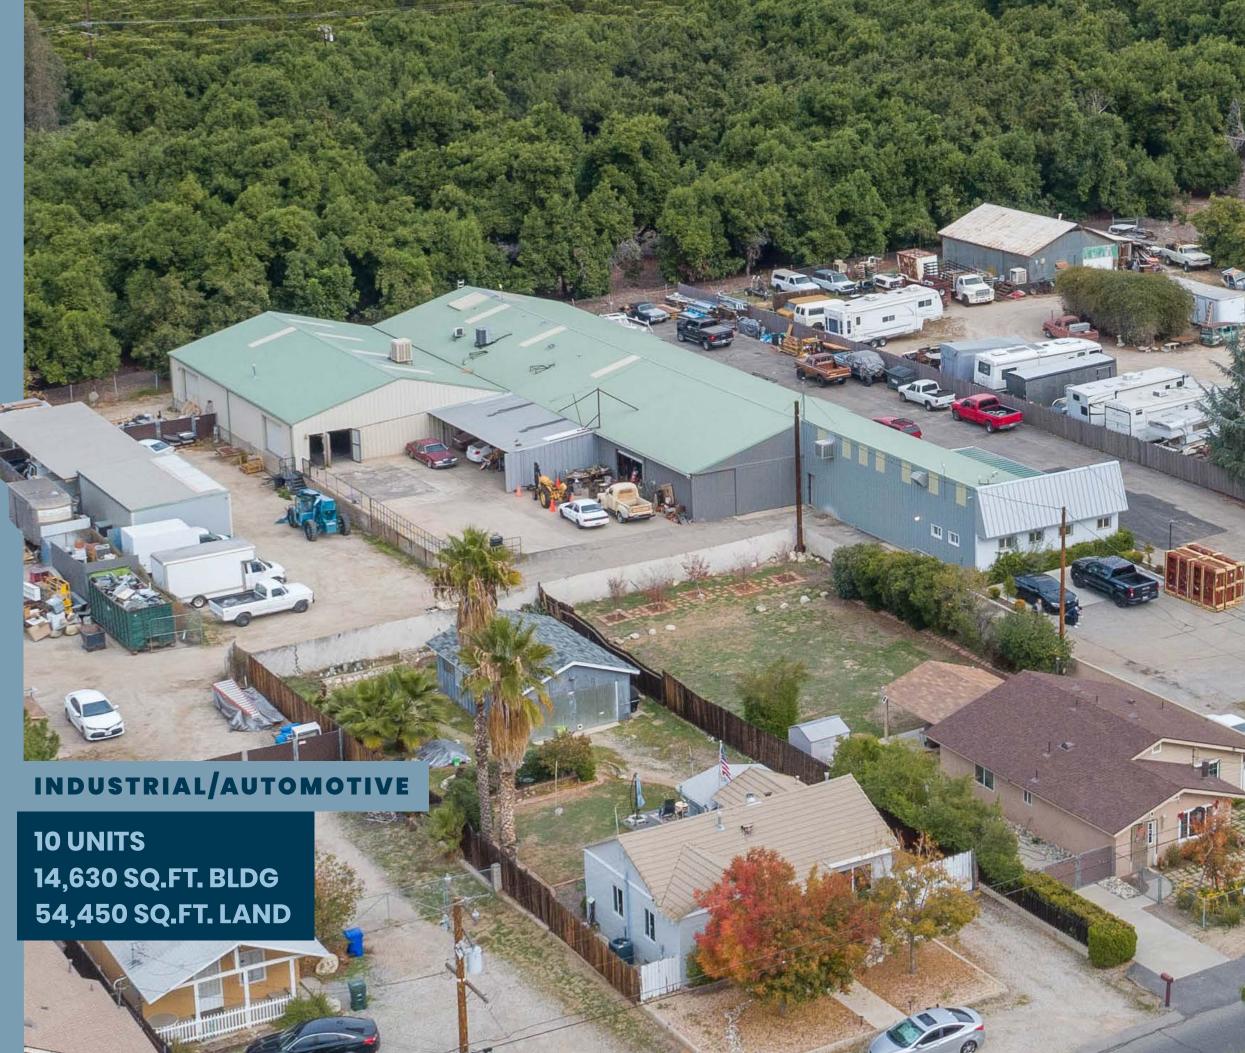

## 1893 CAPRI AVE MENTONE, CA 92359

Stratton International is pleased to present 1893 Capri Ave, a 14,630 sq.ft multi-tenant industrial complex located on a total of 54,450 sq.ft of land. This property features industrial/automotive units for lease ranging from 600-4,300 sq.ft. Each unit features at least one drive-thru door and 10ft minimum clear height.

The complex features shared private restrooms and ample parking. Just minutes away from Mentone Blvd, this property offers quick access to the main thoroughfare from San Bernardino. Contact Ben Spring for more information about this property and to lease industrial or automotive space.

| UNITS            |             |
|------------------|-------------|
| BUILDING SQ.FT   | 14,630±     |
| LOT SIZE SQ.FT   | 54,450±     |
| MIN CLEAR HEIGHT |             |
| YEAR BUILT       |             |
| DRIVE THRU DOORS |             |
| DOCK HIGH DOORS  |             |
| APN(S)           | 0298-074-30 |