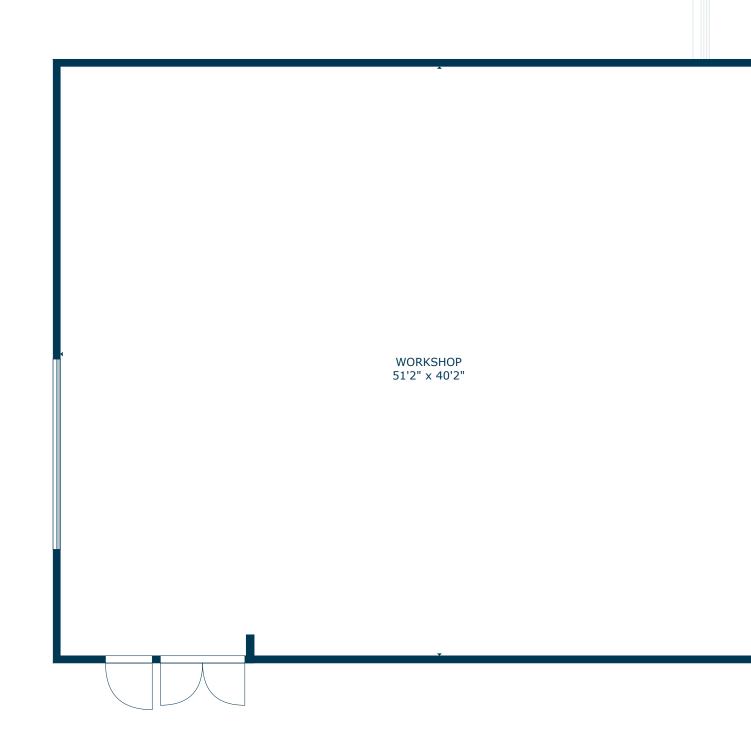

1893 CAPRIAVE, MENTONE, CA 92359

UNIT E **FLOOR PLAN** 

1,560 SQ.FT unit size

1893 CAPRI AVE MENTONE, CA 92359

UNIT F **FLOOR PLAN** 

1,020 SQ.FT unit size

1893 CAPRI AVE MENTONE, CA 92359

UNIT H **FLOOR PLAN** 

1,070 SQ.FT UNIT SIZE

UNIT I **FLOOR PLAN** 

2,280 SQ.FT UNIT SIZE

UNIT J **FLOOR PLAN** 

650 SQ.FT **UNIT SIZE** 