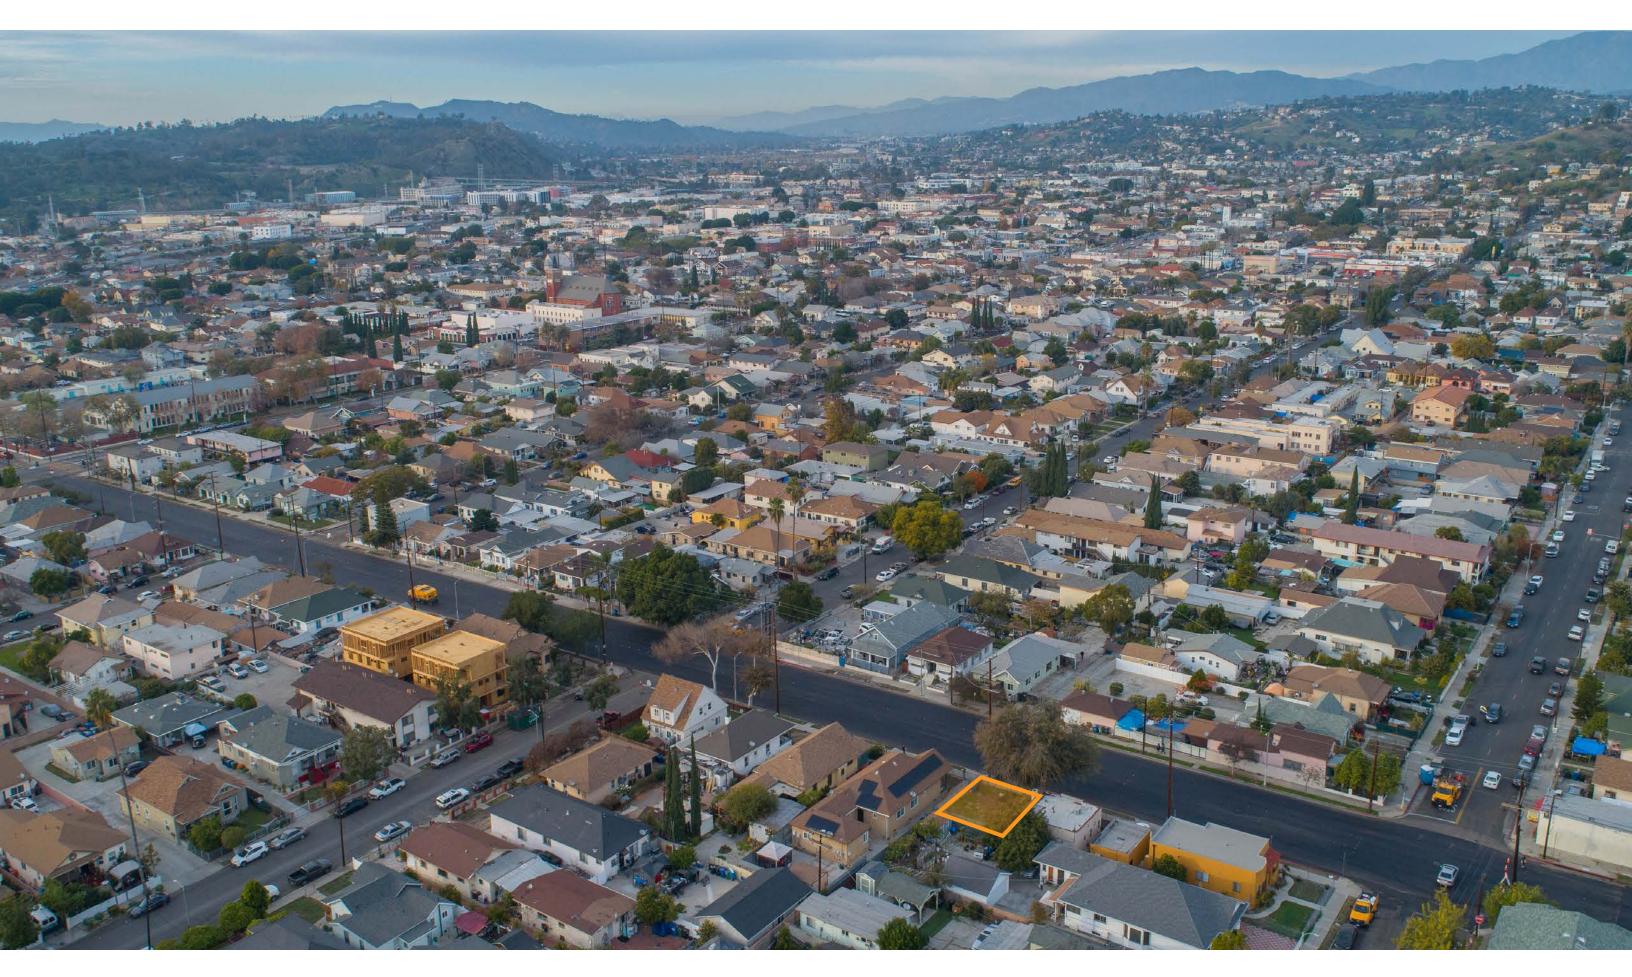

## 3122 DARWIN AVE LOS ANGELES, CA 90031

Stratton International is pleased to present 3122 Darwin Ave, Los Angeles, CA, a level 1,309 sq.ft. residential zoned lot located in Lincoln Heights. The lot measures approximately 32' ft. x 40' ft. with a block wall and metal gate entrance securing the perimeter. The property is positioned mid-block on Darwin Ave near Griffin Ave and is adjacent to the beautiful Lincoln Park, Chinatown, Dodger Stadium, and many more great amenities. This property is positioned in a LA Opportunity Zone and offers a terrific development opportunity in the Downtown Los Angeles area. Buyer to verify any opportunity zone benefits with the City of Los Angeles. Please contact Robert Stratton for more information.