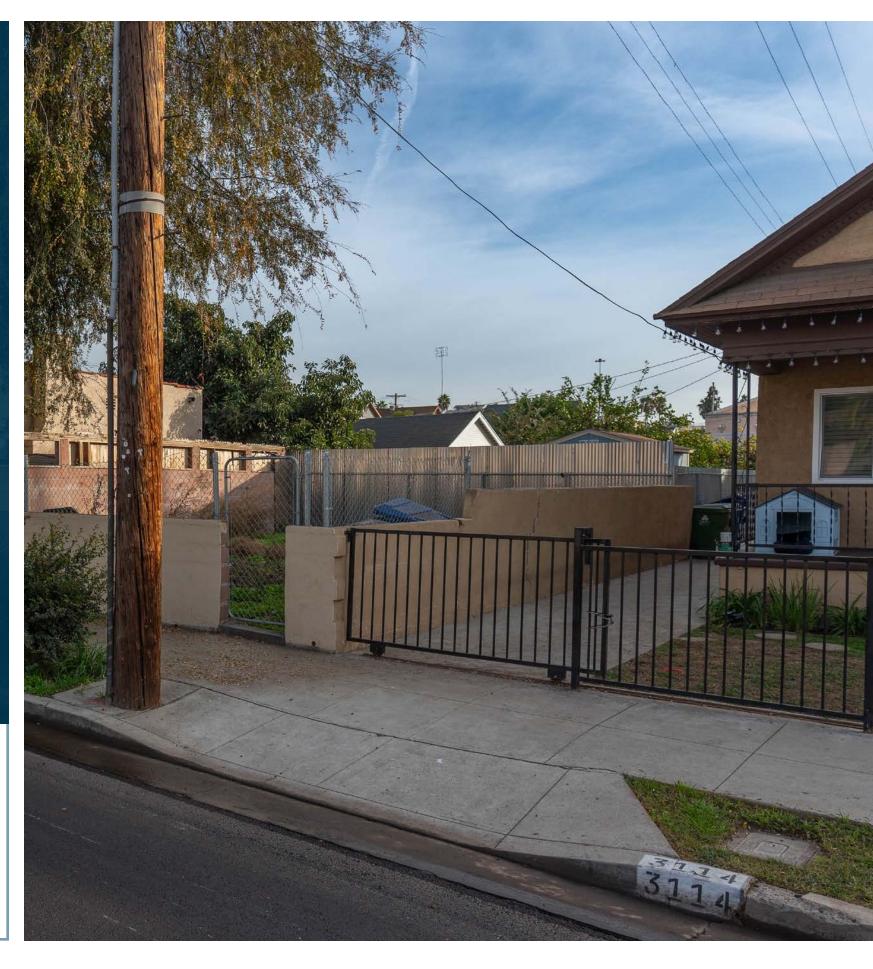

## 3122 DARWIN AVE LOS ANGELES, CA 90031

Stratton International is pleased to present 3122 Darwin Ave, Los Angeles, CA, a level 1,309 sq.ft. residential zoned lot located in Lincoln Heights. The lot measures approximately 32' ft. x 40' ft. with a block wall and metal gate entrance securing the perimeter. The property is positioned mid-block on Darwin Ave near Griffin Ave and is adjacent to the beautiful Lincoln Park, Chinatown, Dodger Stadium, and many more great amenities. This property is positioned in a LA Opportunity Zone and offers a terrific development opportunity in the Downtown Los Angeles area. Buyer to verify any opportunity zone benefits with the City of Los Angeles. Please contact Robert Stratton for more information.