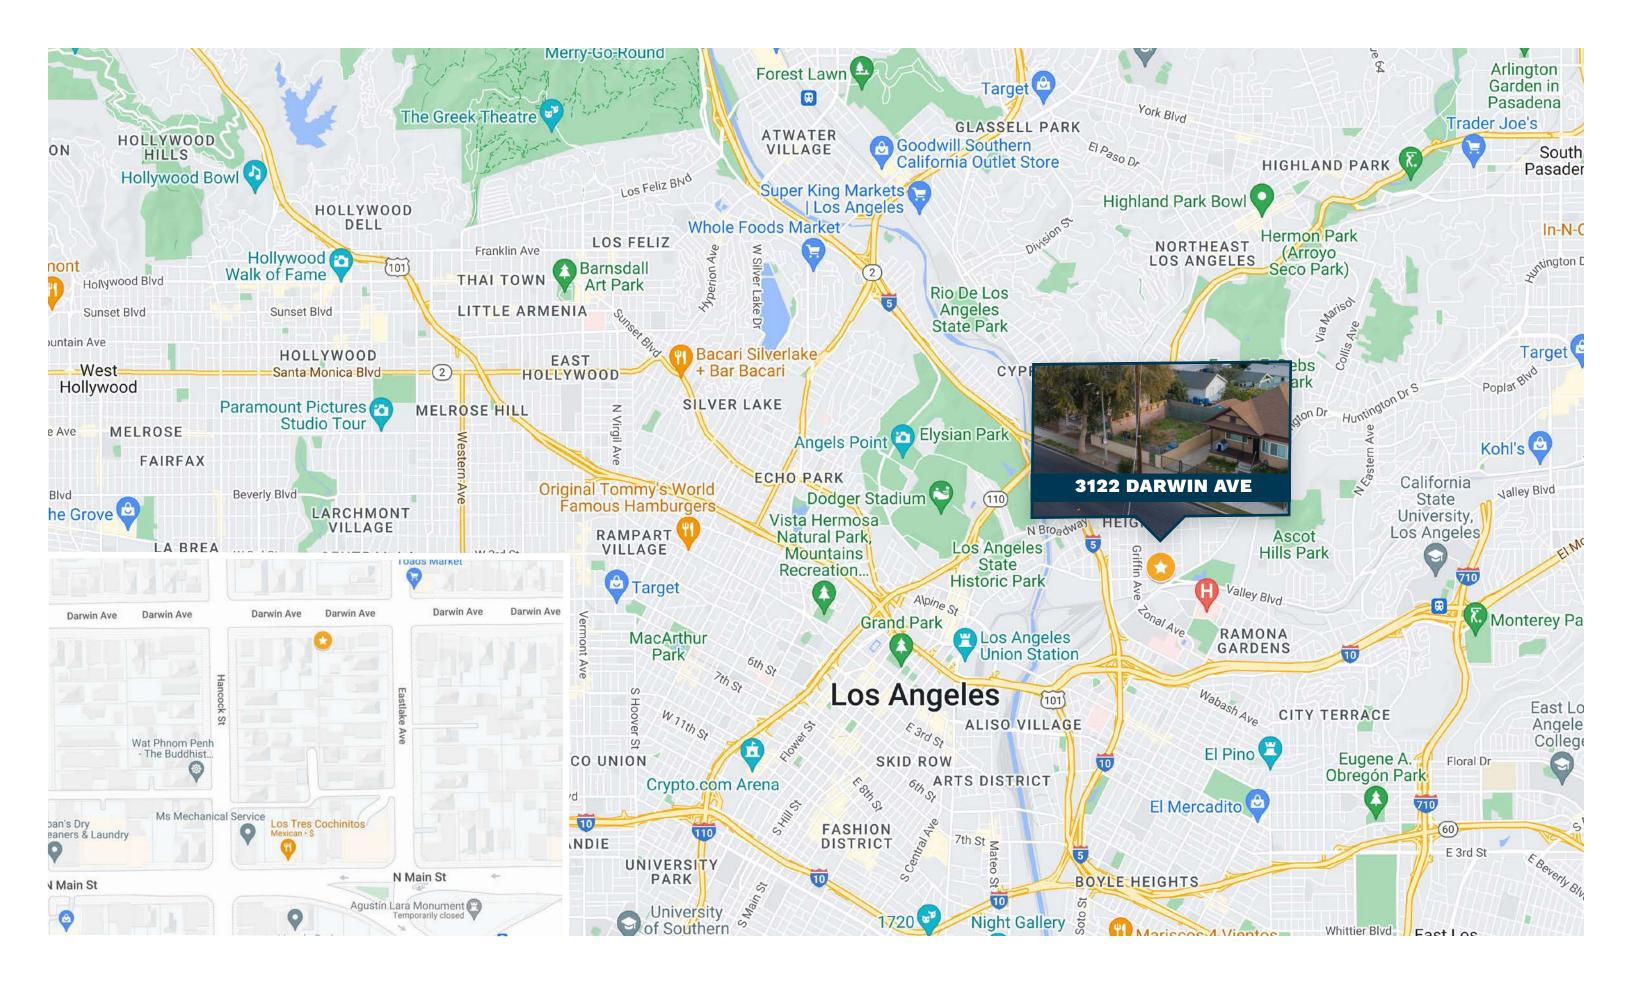

## 3122 DARWIN AVE LOS ANGELES, CA 90031

Stratton International is pleased to present 3122 Darwin Ave, Los Angeles, CA, a level 1,309 sq.ft. residential zoned lot located in Lincoln Heights. The lot measures approximately 32' ft. x 40' ft. with a block wall and metal gate entrance securing the perimeter. The property is positioned mid-block on Darwin Ave near Griffin Ave and is adjacent to the beautiful Lincoln Park, Chinatown, Dodger Stadium, and many more great amenities. This property is positioned in a LA Opportunity Zone and offers a terrific development opportunity in the Downtown Los Angeles area. Buyer to verify any opportunity zone benefits with the City of Los Angeles. Please contact Robert Stratton for more information.