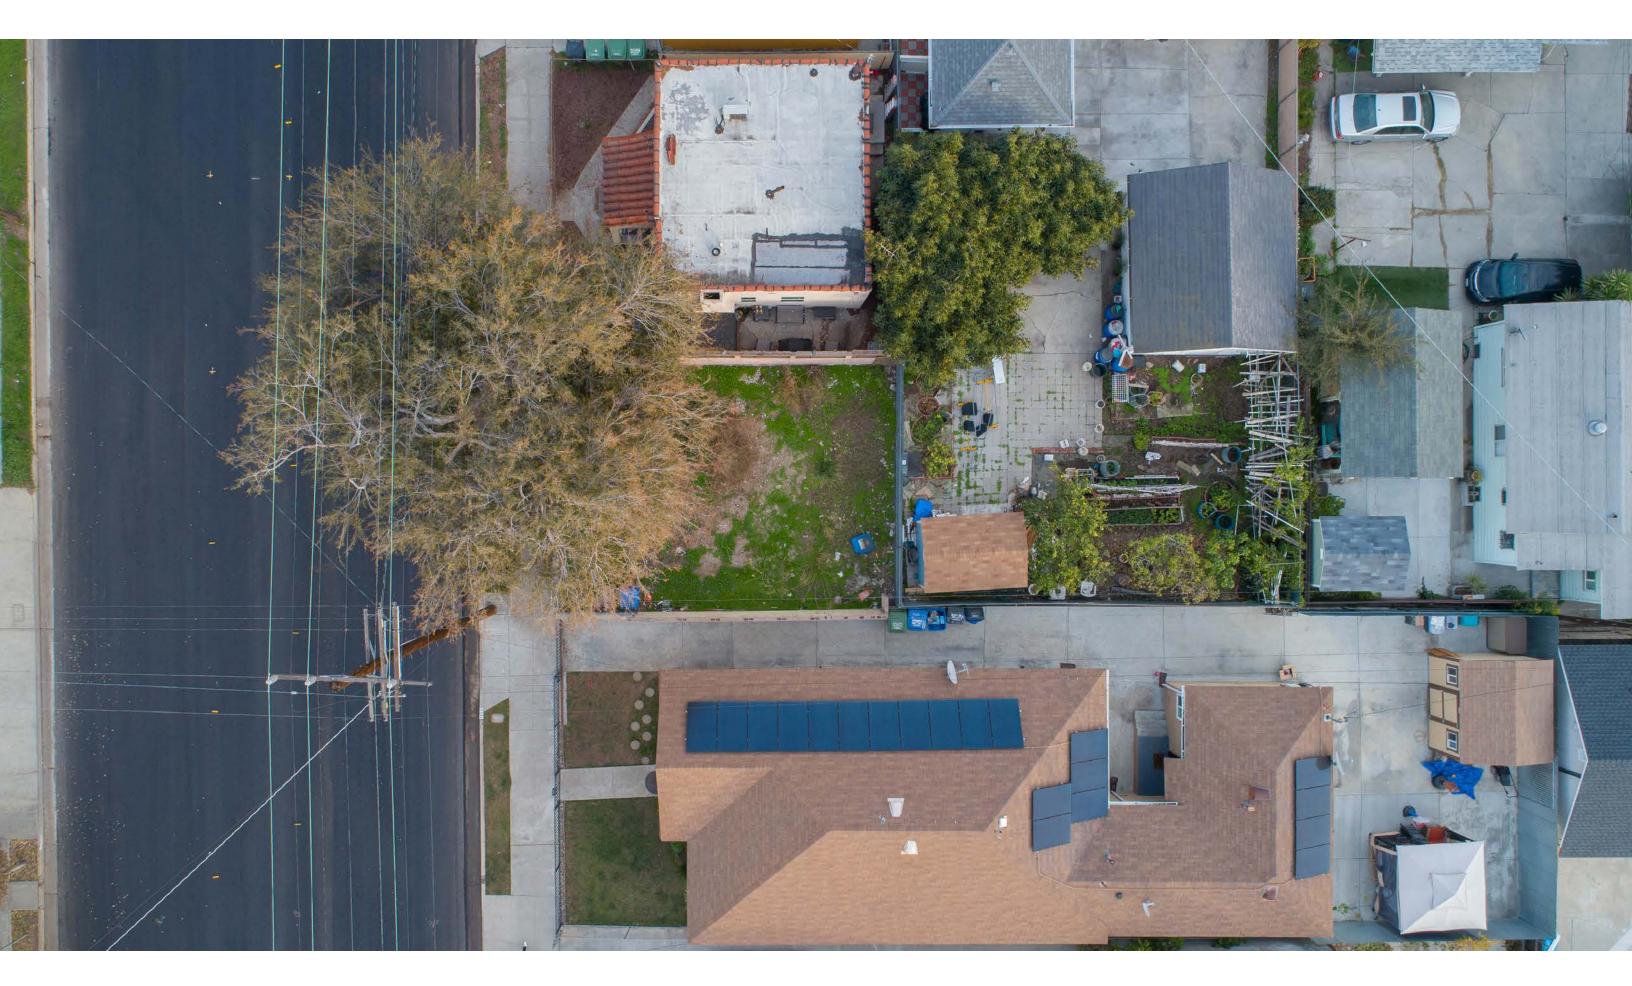

## 3122 DARWIN AVE LOS ANGELES, CA 90031

Stratton International is pleased to present 3122 Darwin Ave, Los Angeles, CA, a level 1,309 sq.ft. residential zoned lot located in Lincoln Heights. The lot measures approximately 32' ft. x 40' ft. with a block wall and metal gate entrance securing the perimeter. The property is positioned mid-block on Darwin Ave near Griffin Ave and is adjacent to the beautiful Lincoln Park, Chinatown, Dodger Stadium, and many more great amenities. This property is positioned in a LA Opportunity Zone and offers a terrific development opportunity in the Downtown Los Angeles area. Buyer to verify any opportunity zone benefits with the City of Los Angeles. Please contact Robert Stratton for more information.

| LOT SIZE SQ.FT | 1,309±            |
|----------------|-------------------|
| LOT DIMENSIONS | 32' X 40'         |
| FRONTAGE       | 32' ON DARWIN AVE |
| APN(S)         | 5210-026-003      |
| ZONING         | LARD3             |