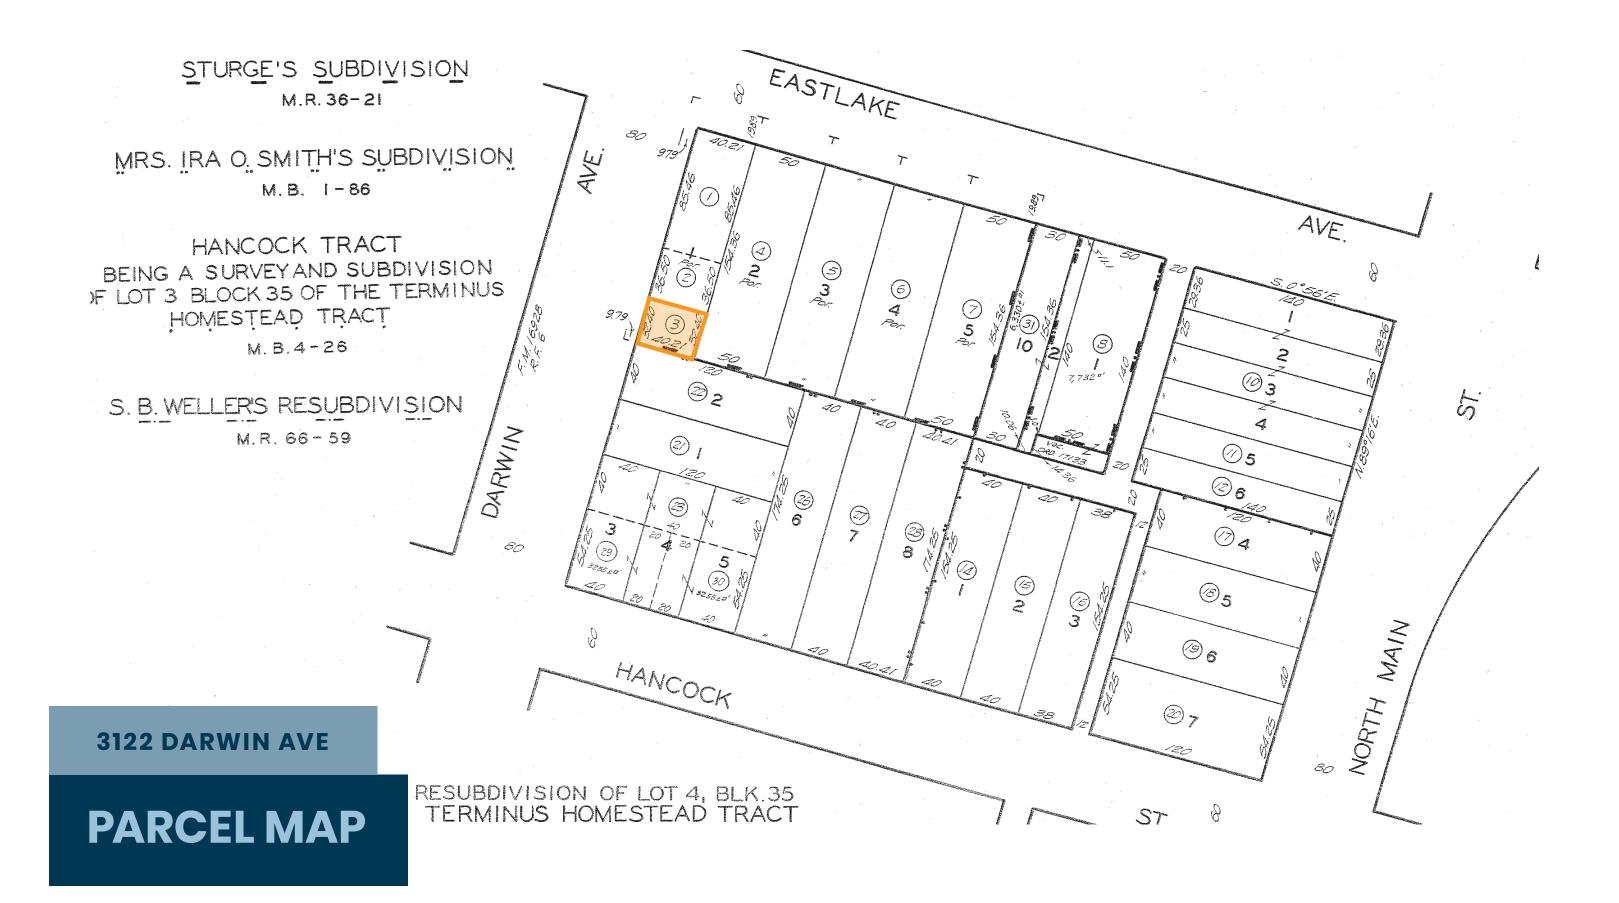

| LOT SIZE SQ.FT | 1,309±            |
|----------------|-------------------|
| LOT DIMENSIONS | 32' X 40'         |
| FRONTAGE       | 32' ON DARWIN AVE |
| APN(S)         | 5210-026-003      |
| ZONING         | LARD3             |