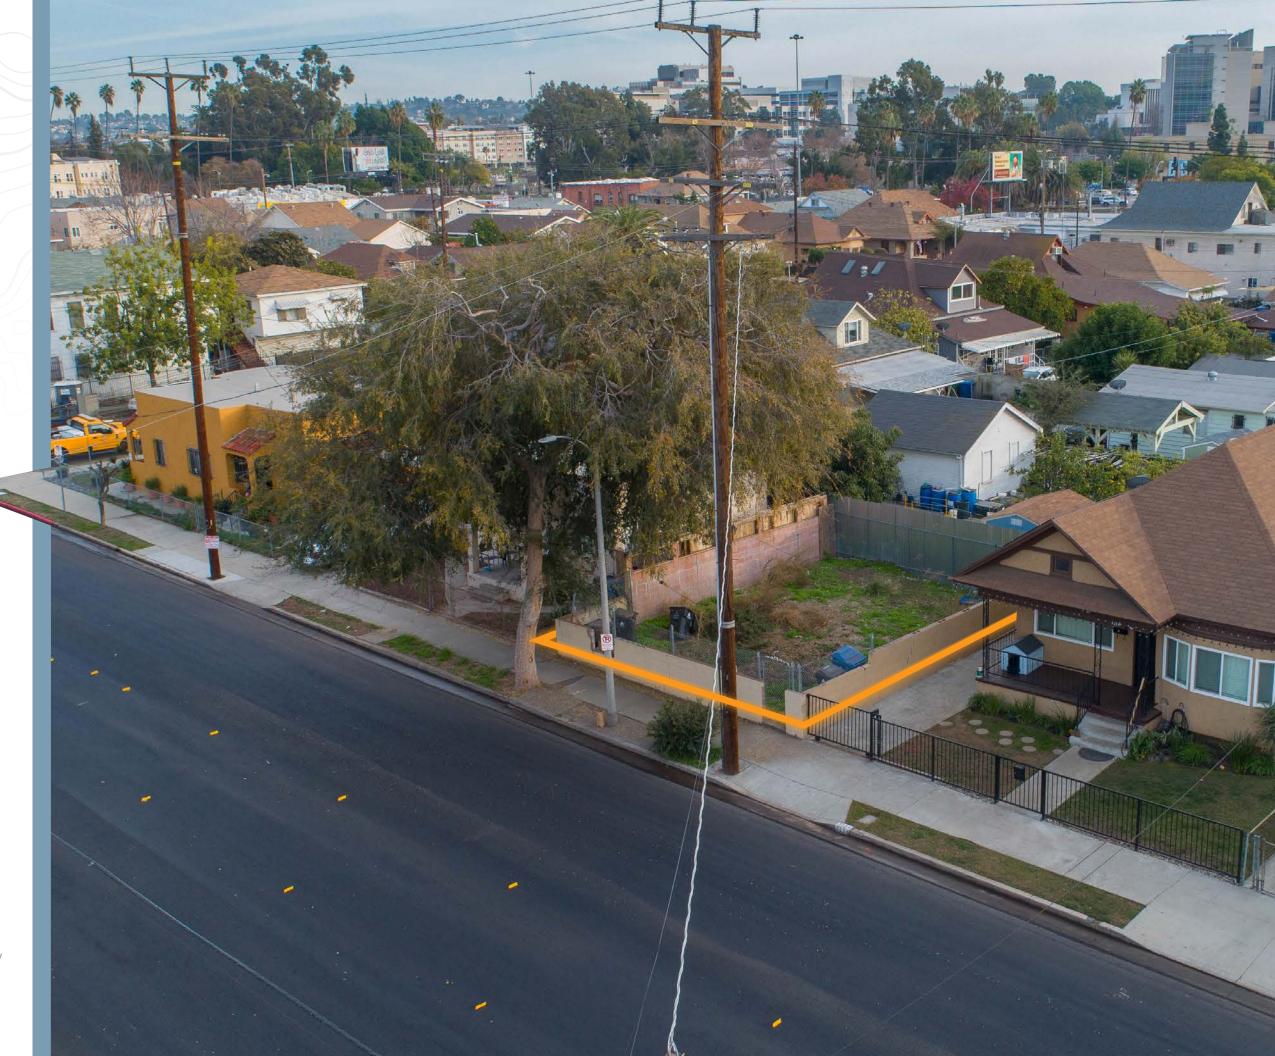

## 3122 DARWIN AVE LOS ANGELES, CA 90031

Stratton International is pleased to present 3122 Darwin Ave, Los Angeles, CA, a level 1,309 sq.ft. residential zoned lot located in Lincoln Heights. The lot measures approximately 32' ft. x 40' ft. with a block wall and metal gate entrance securing the perimeter. The property is positioned mid-block on Darwin Ave near Griffin Ave and is adjacent to the beautiful Lincoln Park, Chinatown, Dodger Stadium, and many more great amenities. This property is positioned in a LA Opportunity Zone and offers a terrific development opportunity in the Downtown Los Angeles area. Buyer to verify any opportunity zone benefits with the City of Los Angeles. Please contact Robert Stratton for more information.

| LOT SIZE SQ.FT | 1,309±            |
|----------------|-------------------|
| LOT DIMENSIONS | 32' X 40'         |
| FRONTAGE       | 32' ON DARWIN AVE |
| APN(S)         | 5210-026-003      |
| ZONING         | LARD3             |