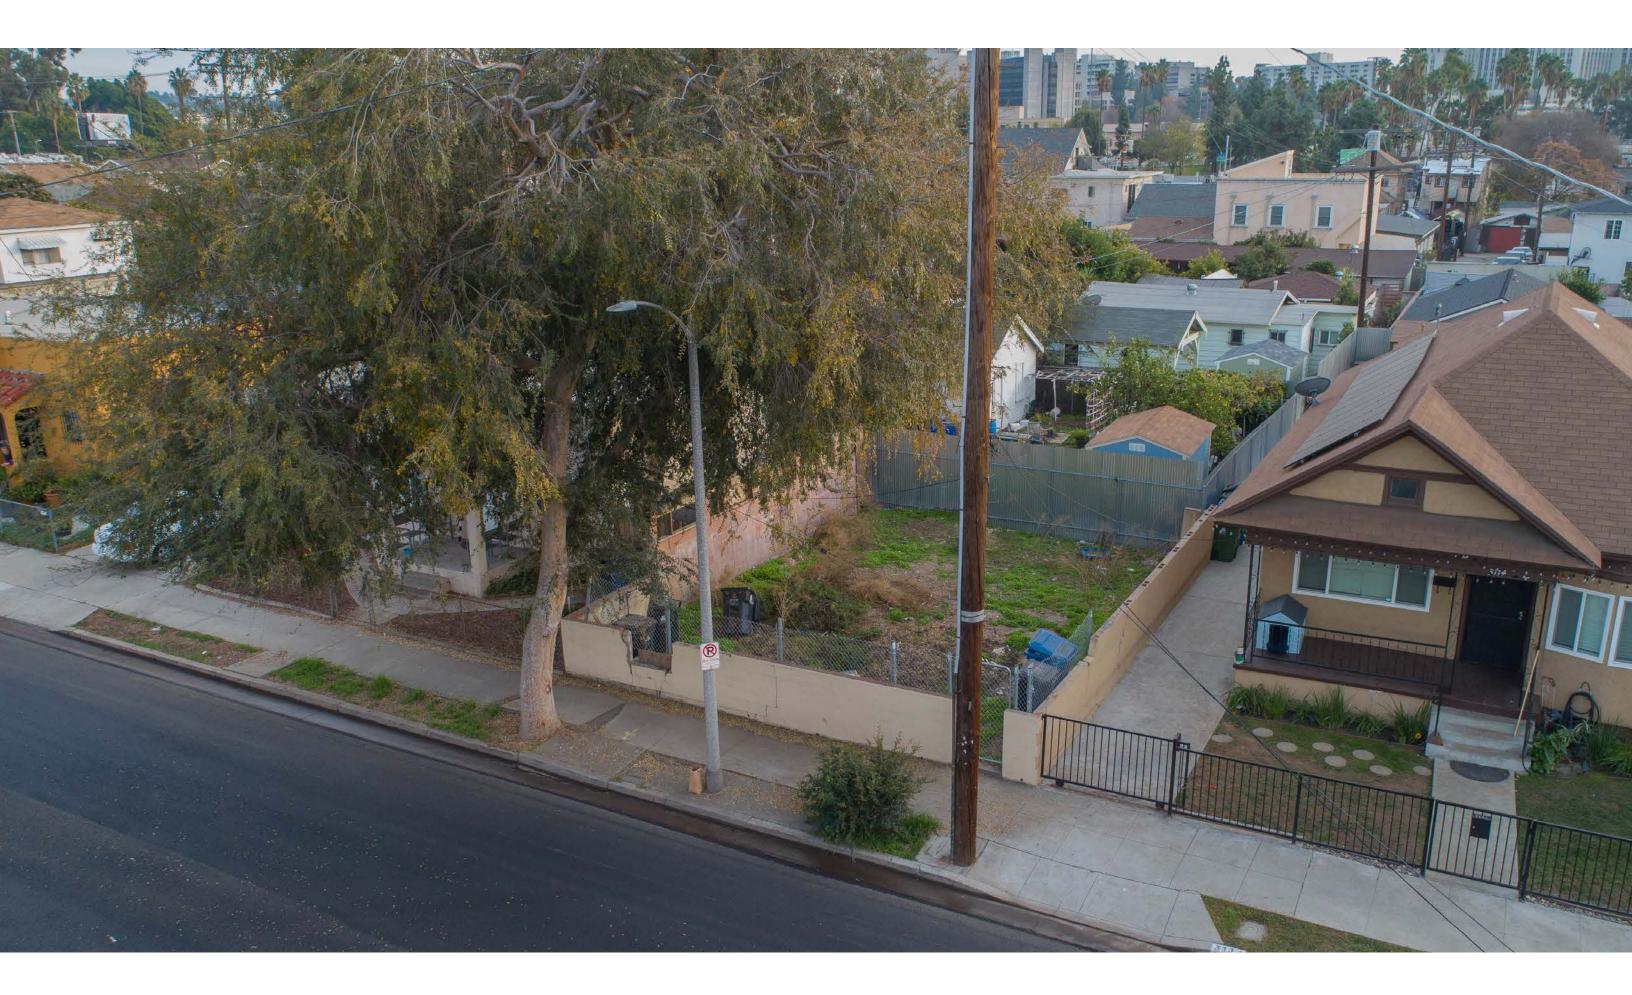

## 3122 DARWIN AVE LOS ANGELES, CA 90031

Stratton International is pleased to present 3122 Darwin Ave, Los Angeles, CA, a level 1,309 sq.ft. residential zoned lot located in Lincoln Heights. The lot measures approximately 32' ft. x 40' ft. with a block wall and metal gate entrance securing the perimeter. The property is positioned mid-block on Darwin Ave near Griffin Ave and is adjacent to the beautiful Lincoln Park, Chinatown, Dodger Stadium, and many more great amenities. This property is positioned in a LA Opportunity Zone and offers a terrific development opportunity in the Downtown Los Angeles area. Buyer to verify any opportunity zone benefits with the City of Los Angeles. Please contact Robert Stratton for more information.

| LOT SIZE SQ.FT | 1,309±            |
|----------------|-------------------|
| LOT DIMENSIONS | 32' X 40'         |
| FRONTAGE       | 32' ON DARWIN AVE |
| APN(S)         | 5210-026-003      |
| ZONING         | LARD3             |