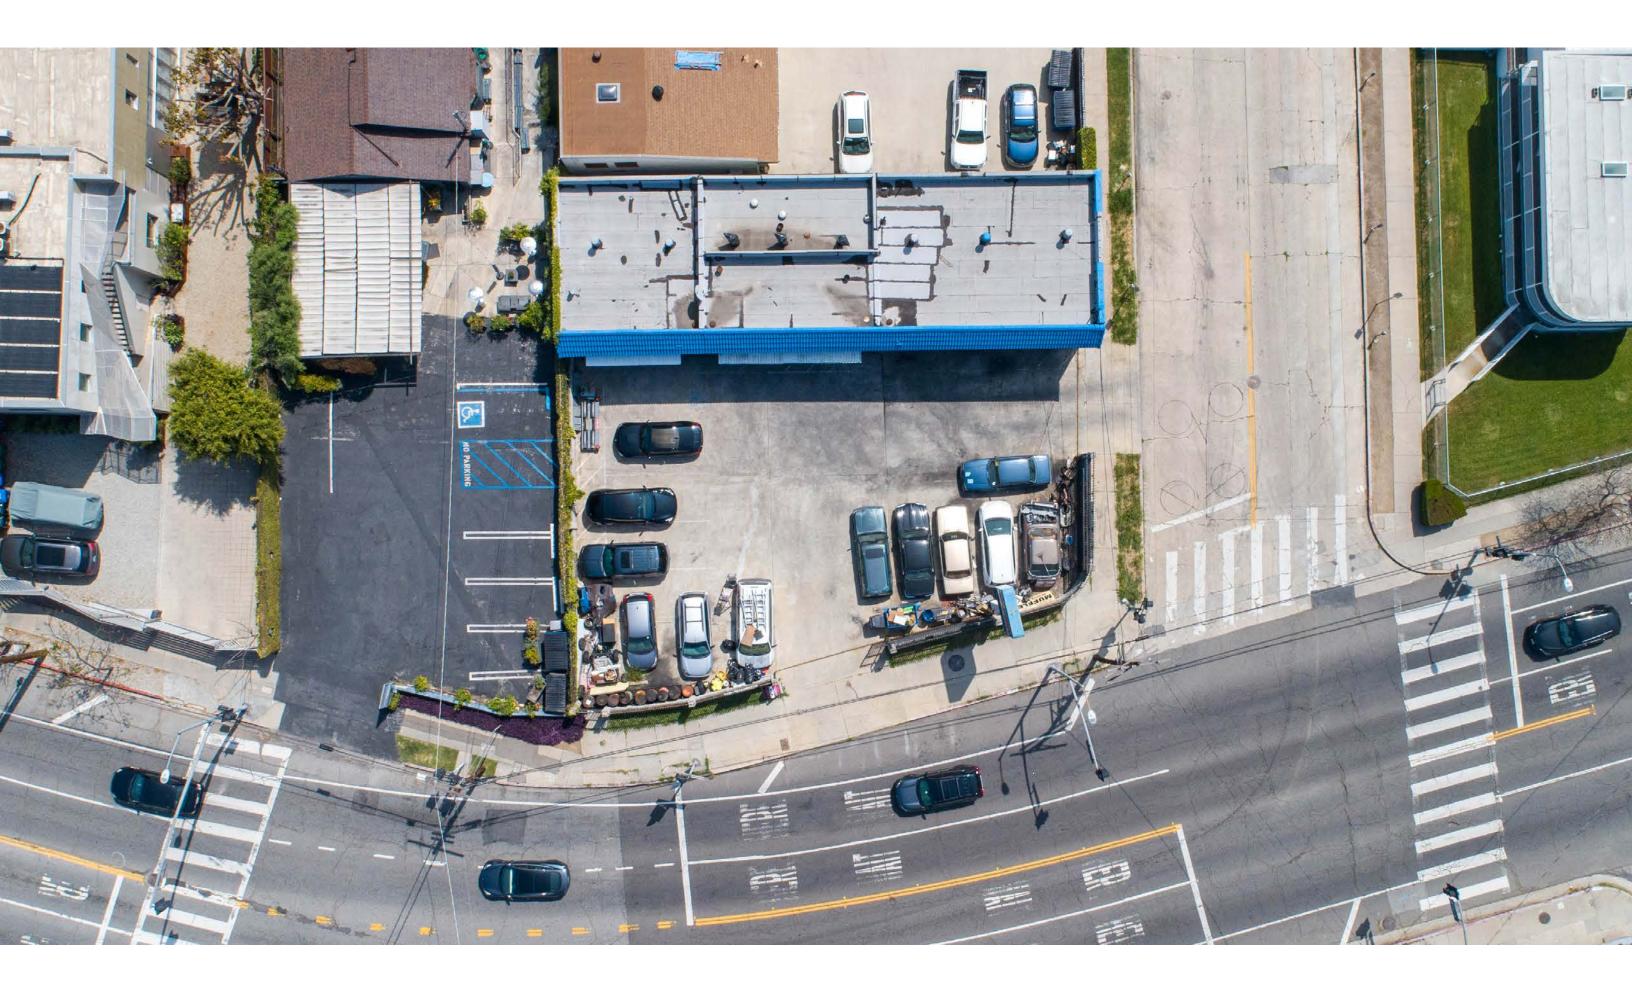

## 2436 HYPERION AVE **MULTI-TENANT AUTO REPAIR CENTER**

STRATTON INTERNATIONAL is pleased to present 2436 Hyperion Ave, a remarkable investment opportunity in the bustling Silver Lake neighborhood of Los Angeles. This 2,340 square foot multi-tenant automotive property is situated on a prime corner lot, boasting high visibility and prominence in the heart of one of LA's most vibrant communities. The property comprises three units with two units currently leased to thriving tenants and one vacant unit, offering immediate potential for additional income or a space for your own business venture. Large truck doors at the front of each unit accommodate automotive services, while the fenced lot provides space for secure parking and storage. The property features large pylon signage along Hyperion Avenue, ensuring maximum exposure and capturing the attention of passing traffic. Don't miss this rare opportunity to acquire a versatile and high-visibility automotive property in the sought-after Silver Lake neighborhood. Whether you are an investor looking to diversify your portfolio or a business owner seeking a prime location to thrive, contact Ben Spring to discuss this turn-key automotive opportunity.

| BUILDING SQ.FT   | 2,340±       |
|------------------|--------------|
| LOT SIZE SQ.FT   | 7,299±       |
| UNITS            |              |
| DRIVE-IN DOOR(S) | 4X           |
| APN              | 5432-002-026 |