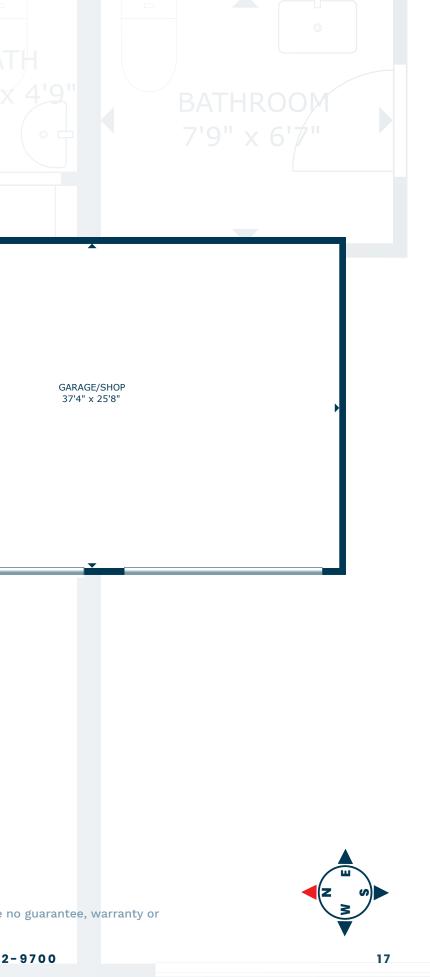

## 2436 HYPERION AVE **MULTI-TENANT AUTO REPAIR CENTER**

STRATTON INTERNATIONAL is pleased to present 2436 Hyperion Ave, a remarkable investment opportunity in the bustling Silver Lake neighborhood of Los Angeles. This 2,340 square foot multi-tenant automotive property is situated on a prime corner lot, boasting high visibility and prominence in the heart of one of LA's most vibrant communities. The property comprises three units with two units currently leased to thriving tenants and one vacant unit, offering immediate potential for additional income or a space for your own business venture. Large truck doors at the front of each unit accommodate automotive services, while the fenced lot provides space for secure parking and storage. The property features large pylon signage along Hyperion Avenue, ensuring maximum exposure and capturing the attention of passing traffic. Don't miss this rare opportunity to acquire a versatile and high-visibility automotive property in the sought-after Silver Lake neighborhood. Whether you are an investor looking to diversify your portfolio or a business owner seeking a prime location to thrive, contact Ben Spring to discuss this turn-key automotive opportunity.

| BUILDING SQ.FT   | 2,340±       |
|------------------|--------------|
| LOT SIZE SQ.FT   | 7,299±       |
| UNITS            |              |
| DRIVE-IN DOOR(S) | 4X           |
| APN              | 5432-002-026 |