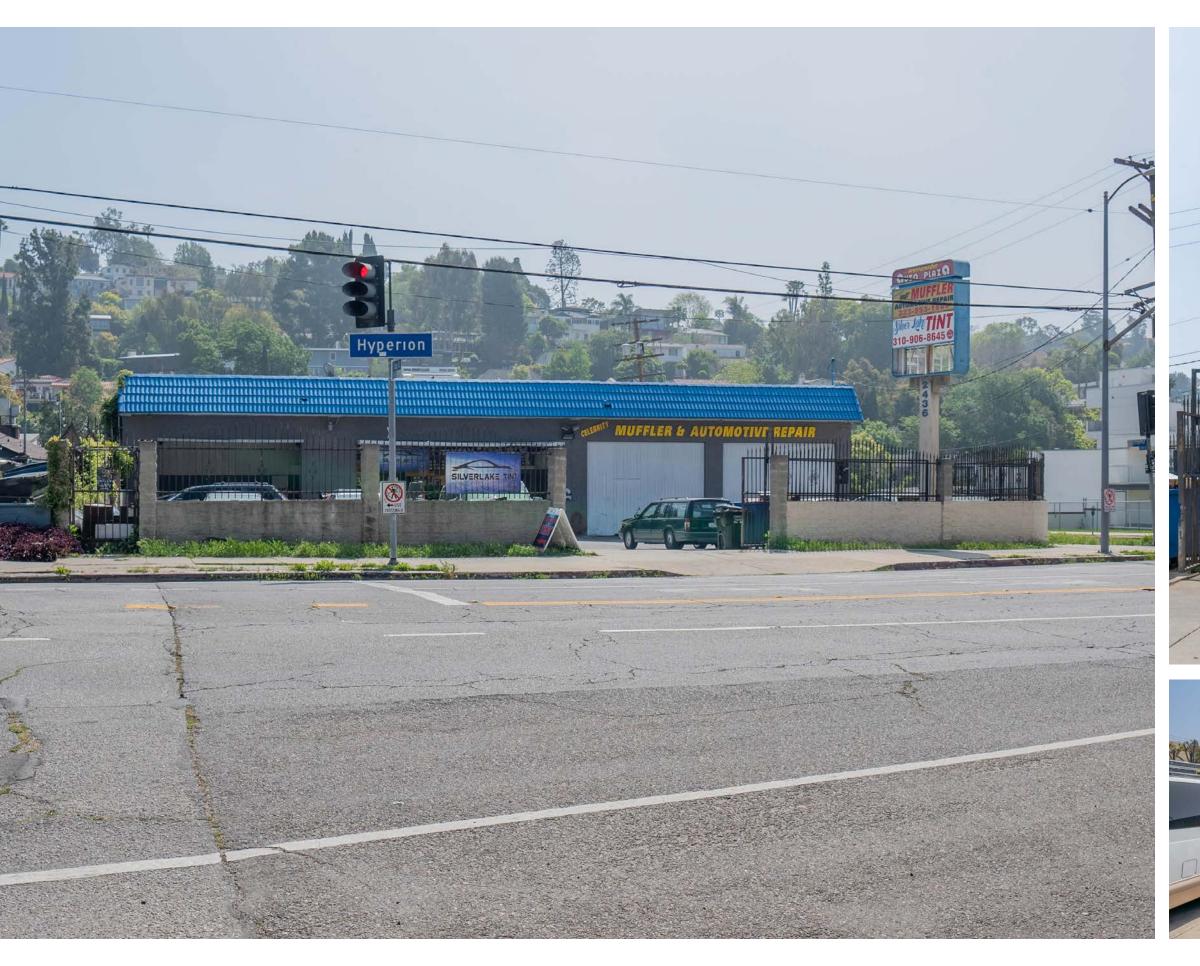

## 2436 HYPERION AVE **MULTI-TENANT AUTO REPAIR CENTER**

STRATTON INTERNATIONAL is pleased to present 2436 Hyperion Ave, a remarkable investment opportunity in the bustling Silver Lake neighborhood of Los Angeles. This 2,340 square foot multi-tenant automotive property is situated on a prime corner lot, boasting high visibility and prominence in the heart of one of LA's most vibrant communities. The property comprises three units with two units currently leased to thriving tenants and one vacant unit, offering immediate potential for additional income or a space for your own business venture. Large truck doors at the front of each unit accommodate automotive services, while the fenced lot provides space for secure parking and storage. The property features large pylon signage along Hyperion Avenue, ensuring maximum exposure and capturing the attention of passing traffic. Don't miss this rare opportunity to acquire a versatile and high-visibility automotive property in the sought-after Silver Lake neighborhood. Whether you are an investor looking to diversify your portfolio or a business owner seeking a prime location to thrive, contact Ben Spring to discuss this turn-key automotive opportunity.

| BUILDING SQ.FT   | 2,340±       |
|------------------|--------------|
| LOT SIZE SQ.FT   | 7,299±       |
| UNITS            |              |
| DRIVE-IN DOOR(S) | 4X           |
| APN              | 5432-002-026 |