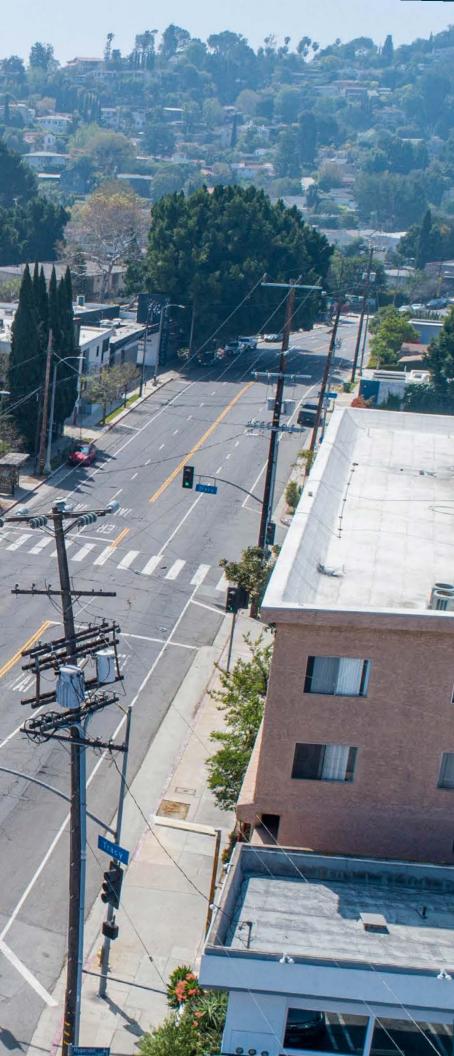

## 2436 HYPERION AVE **MULTI-TENANT AUTO REPAIR CENTER**

STRATTON INTERNATIONAL is pleased to present 2436 Hyperion Ave, a remarkable investment opportunity in the bustling Silver Lake neighborhood of Los Angeles. This 2,340 square foot multi-tenant automotive property is situated on a prime corner lot, boasting high visibility and prominence in the heart of one of LA's most vibrant communities. The property comprises three units with two units currently leased to thriving tenants and one vacant unit, offering immediate potential for additional income or a space for your own business venture. Large truck doors at the front of each unit accommodate automotive services, while the fenced lot provides space for secure parking and storage. The property features large pylon signage along Hyperion Avenue, ensuring maximum exposure and capturing the attention of passing traffic. Don't miss this rare opportunity to acquire a versatile and high-visibility automotive property in the sought-after Silver Lake neighborhood. Whether you are an investor looking to diversify your portfolio or a business owner seeking a prime location to thrive, contact Ben Spring to discuss this turn-key automotive opportunity.