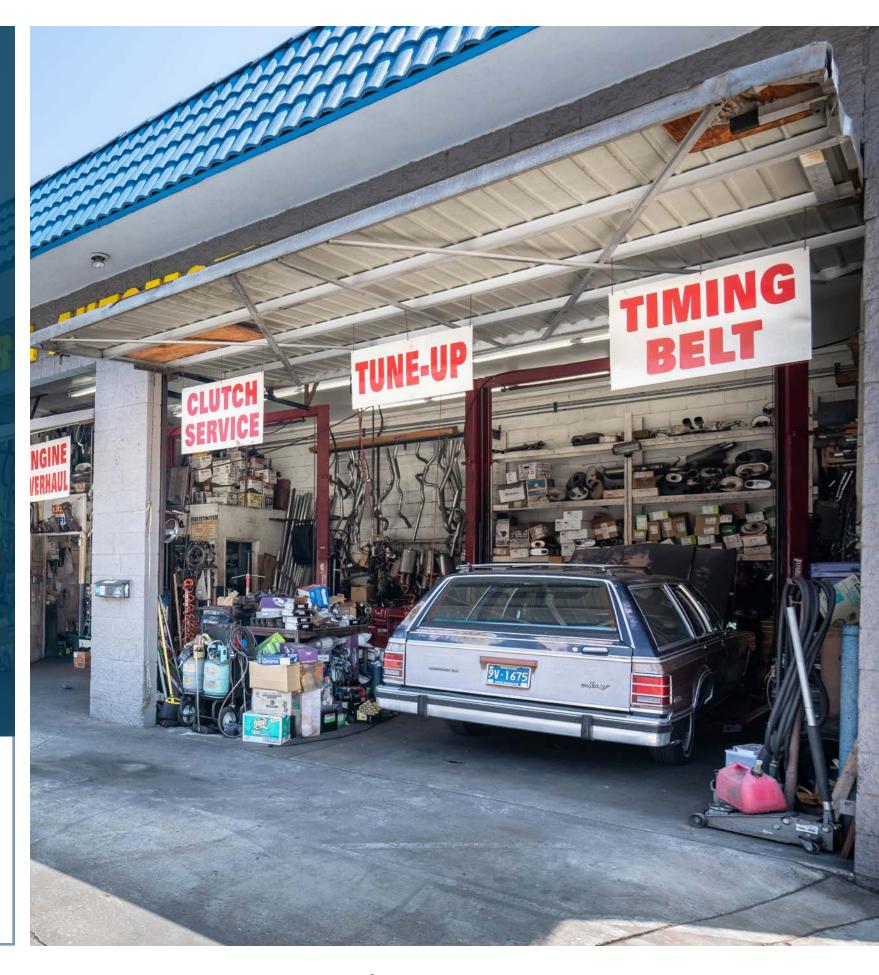

## 2436 HYPERION AVE **MULTI-TENANT AUTO REPAIR CENTER**

STRATTON INTERNATIONAL is pleased to present 2436 Hyperion Ave, a remarkable investment opportunity in the bustling Silver Lake neighborhood of Los Angeles. This 2,340 square foot multi-tenant automotive property is situated on a prime corner lot, boasting high visibility and prominence in the heart of one of LA's most vibrant communities. The property comprises three units with two units currently leased to thriving tenants and one vacant unit, offering immediate potential for additional income or a space for your own business venture. Large truck doors at the front of each unit accommodate automotive services, while the fenced lot provides space for secure parking and storage. The property features large pylon signage along Hyperion Avenue, ensuring maximum exposure and capturing the attention of passing traffic. Don't miss this rare opportunity to acquire a versatile and high-visibility automotive property in the sought-after Silver Lake neighborhood. Whether you are an investor looking to diversify your portfolio or a business owner seeking a prime location to thrive, contact Ben Spring to discuss this turn-key automotive opportunity.