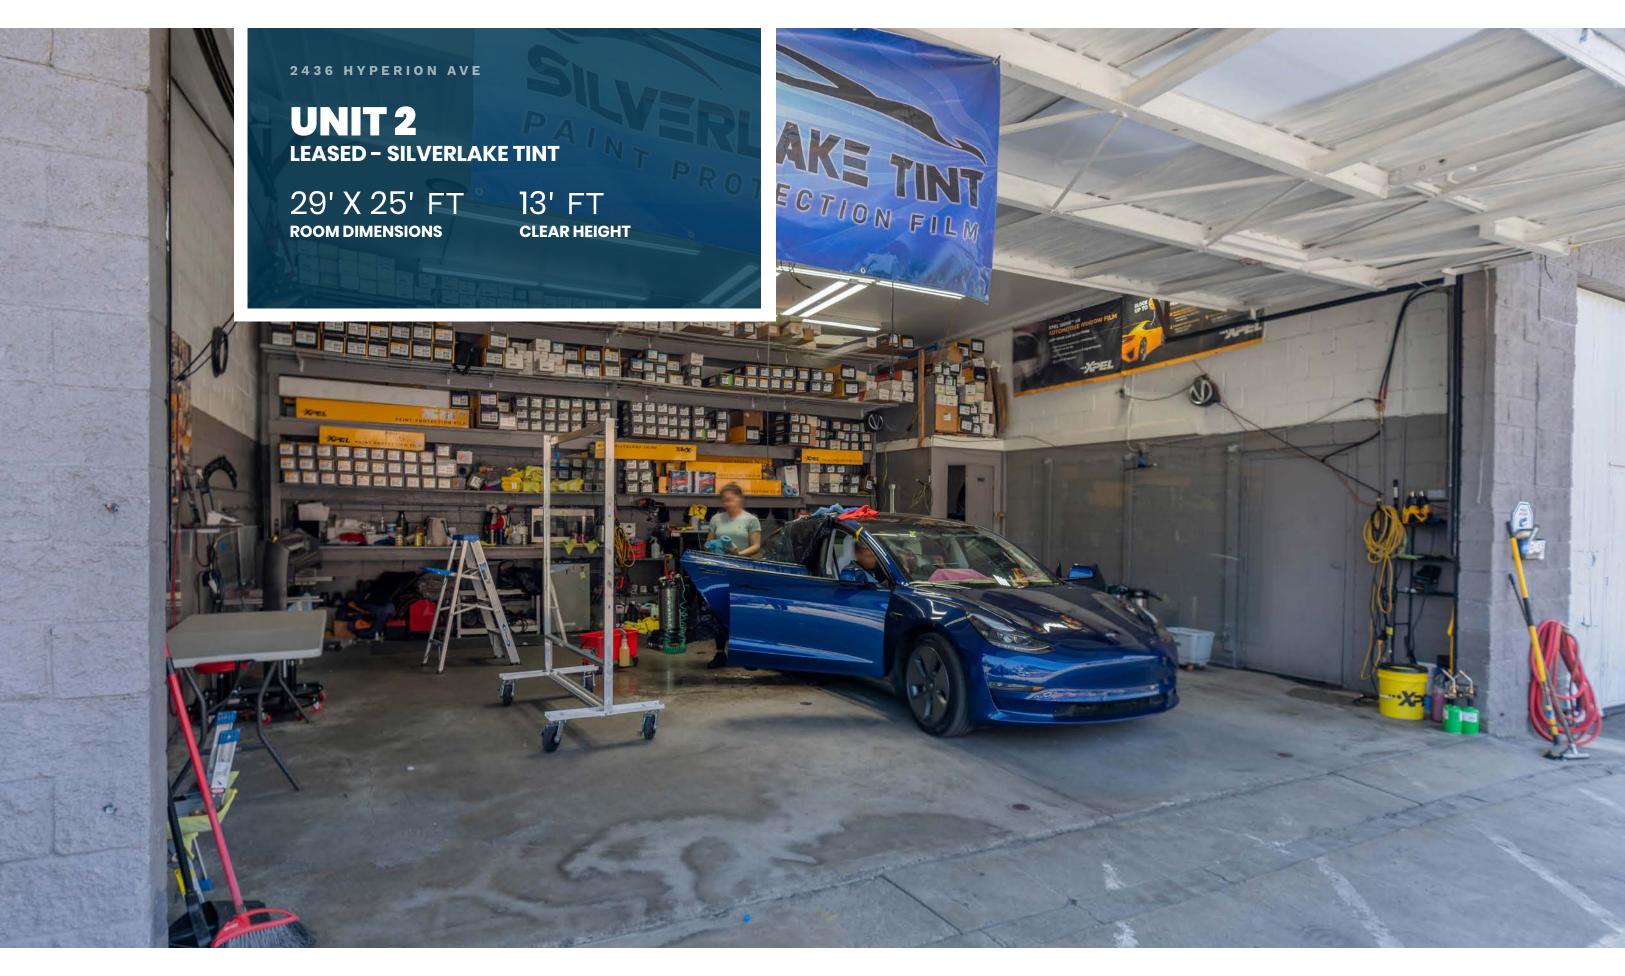

## 2436 HYPERION AVE **MULTI-TENANT AUTO REPAIR CENTER**

STRATTON INTERNATIONAL is pleased to present 2436 Hyperion Ave, a remarkable investment opportunity in the bustling Silver Lake neighborhood of Los Angeles. This 2,340 square foot multi-tenant automotive property is situated on a prime corner lot, boasting high visibility and prominence in the heart of one of LA's most vibrant communities. The property comprises three units with two units currently leased to thriving tenants and one vacant unit, offering immediate potential for additional income or a space for your own business venture. Large truck doors at the front of each unit accommodate automotive services, while the fenced lot provides space for secure parking and storage. The property features large pylon signage along Hyperion Avenue, ensuring maximum exposure and capturing the attention of passing traffic. Don't miss this rare opportunity to acquire a versatile and high-visibility automotive property in the sought-after Silver Lake neighborhood. Whether you are an investor looking to diversify your portfolio or a business owner seeking a prime location to thrive, contact Ben Spring to discuss this turn-key automotive opportunity.

| BUILDING SQ.FT   | 2,340±       |
|------------------|--------------|
| LOT SIZE SQ.FT   | 7,299±       |
| UNITS            |              |
| DRIVE-IN DOOR(S) | 4X           |
| APN              | 5432-002-026 |