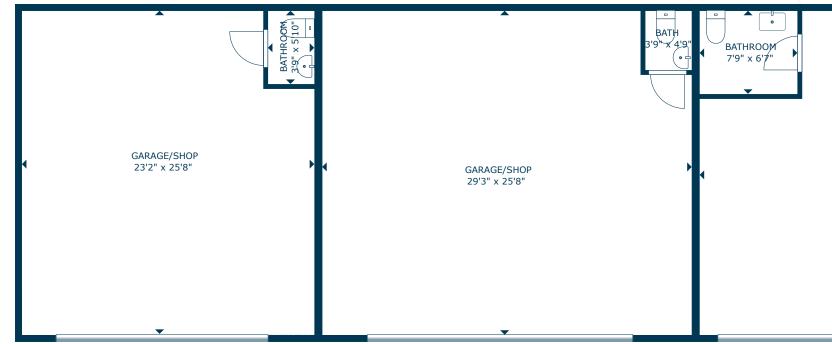

## 2436 HYPERION AVE **MULTI-TENANT AUTO REPAIR CENTER**

STRATTON INTERNATIONAL is pleased to present 2436 Hyperion Ave, a remarkable investment opportunity in the bustling Silver Lake neighborhood of Los Angeles. This 2,340 square foot multi-tenant automotive property is situated on a prime corner lot, boasting high visibility and prominence in the heart of one of LA's most vibrant communities. The property comprises three units with two units currently leased to thriving tenants and one vacant unit, offering immediate potential for additional income or a space for your own business venture. Large truck doors at the front of each unit accommodate automotive services, while the fenced lot provides space for secure parking and storage. The property features large pylon signage along Hyperion Avenue, ensuring maximum exposure and capturing the attention of passing traffic. Don't miss this rare opportunity to acquire a versatile and high-visibility automotive property in the sought-after Silver Lake neighborhood. Whether you are an investor looking to diversify your portfolio or a business owner seeking a prime location to thrive, contact Ben Spring to discuss this turn-key automotive opportunity.

| BUILDING SQ.FT   | 2,340±       |
|------------------|--------------|
| LOT SIZE SQ.FT   | 7,299±       |
| UNITS            |              |
| DRIVE-IN DOOR(S) | 4X           |
| APN              | 5432-002-026 |