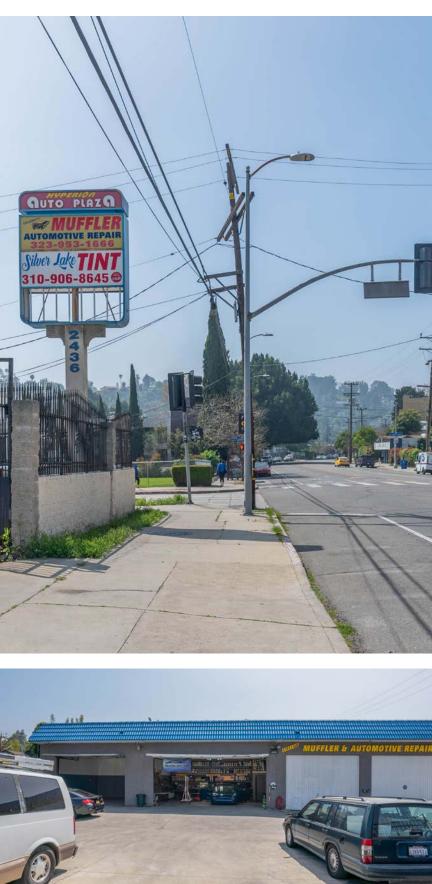

## 2436 HYPERION AVE **MULTI-TENANT AUTO REPAIR CENTER**

STRATTON INTERNATIONAL is pleased to present 2436 Hyperion Ave, a remarkable investment opportunity in the bustling Silver Lake neighborhood of Los Angeles. This 2,340 square foot multi-tenant automotive property is situated on a prime corner lot, boasting high visibility and prominence in the heart of one of LA's most vibrant communities. The property comprises three units with two units currently leased to thriving tenants and one vacant unit, offering immediate potential for additional income or a space for your own business venture. Large truck doors at the front of each unit accommodate automotive services, while the fenced lot provides space for secure parking and storage. The property features large pylon signage along Hyperion Avenue, ensuring maximum exposure and capturing the attention of passing traffic. Don't miss this rare opportunity to acquire a versatile and high-visibility automotive property in the sought-after Silver Lake neighborhood. Whether you are an investor looking to diversify your portfolio or a business owner seeking a prime location to thrive, contact Ben Spring to discuss this turn-key automotive opportunity.