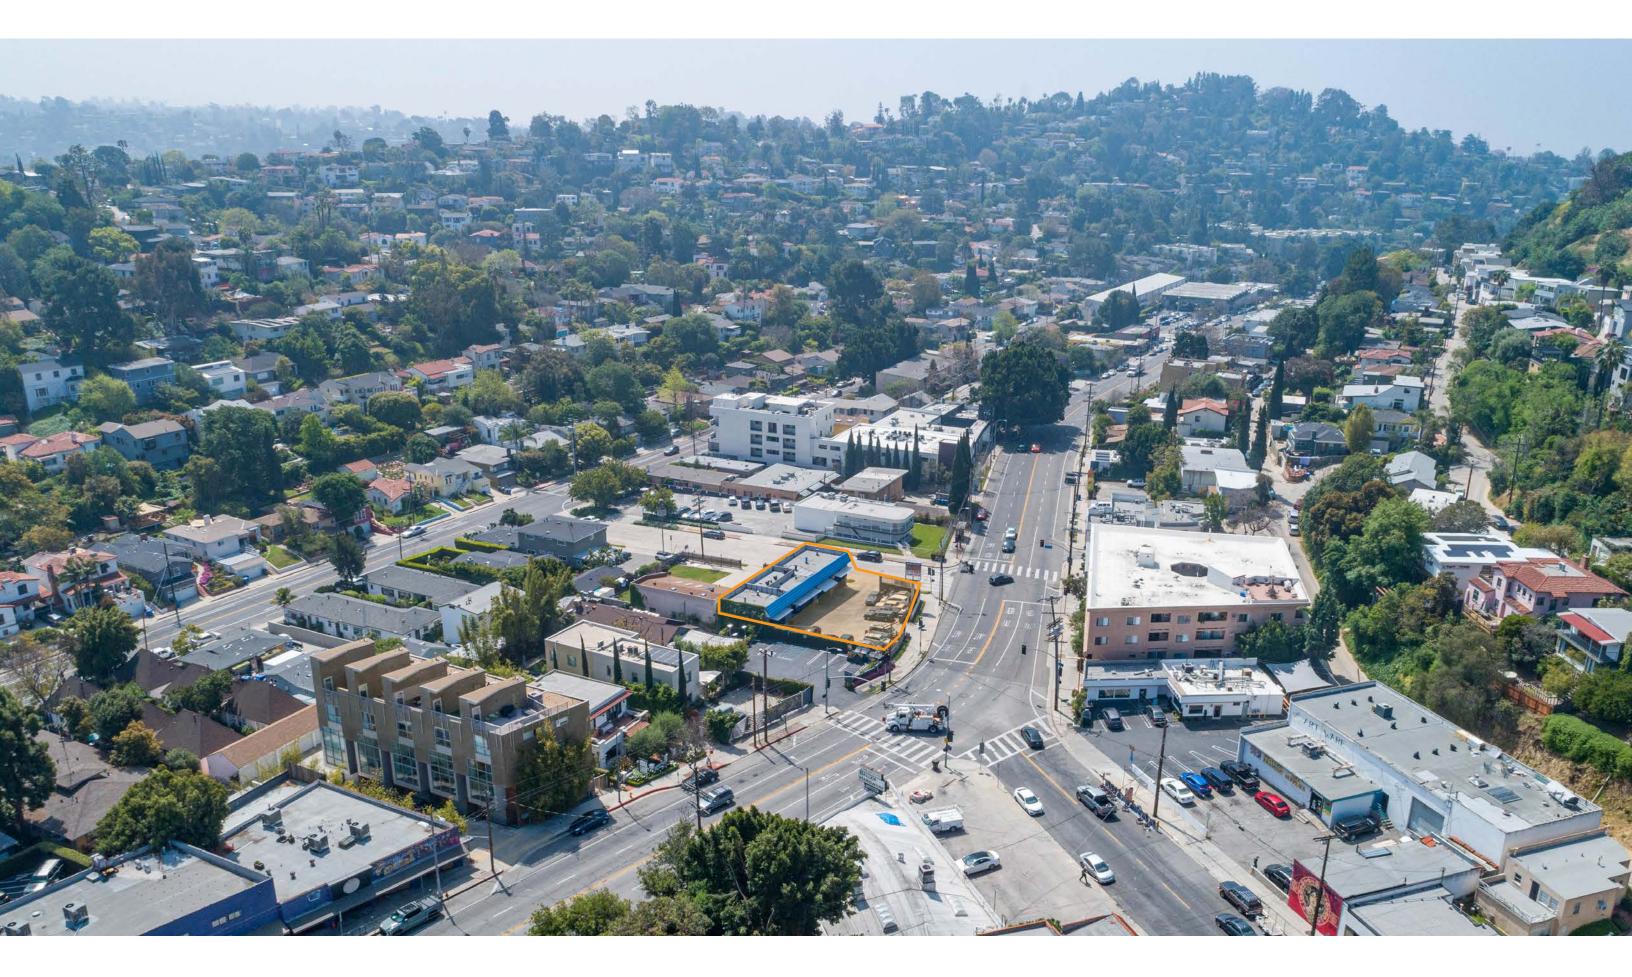

## 2436 HYPERION AVE **MULTI-TENANT AUTO REPAIR CENTER**

STRATTON INTERNATIONAL is pleased to present 2436 Hyperion Ave, a remarkable investment opportunity in the bustling Silver Lake neighborhood of Los Angeles. This 2,340 square foot multi-tenant automotive property is situated on a prime corner lot, boasting high visibility and prominence in the heart of one of LA's most vibrant communities. The property comprises three units with two units currently leased to thriving tenants and one vacant unit, offering immediate potential for additional income or a space for your own business venture. Large truck doors at the front of each unit accommodate automotive services, while the fenced lot provides space for secure parking and storage. The property features large pylon signage along Hyperion Avenue, ensuring maximum exposure and capturing the attention of passing traffic. Don't miss this rare opportunity to acquire a versatile and high-visibility automotive property in the sought-after Silver Lake neighborhood. Whether you are an investor looking to diversify your portfolio or a business owner seeking a prime location to thrive, contact Ben Spring to discuss this turn-key automotive opportunity.

STRATTON INTERNATIONAL, INC. 2436 HYPERION AVE, LOS ANGELES, CA 90027

A STATE