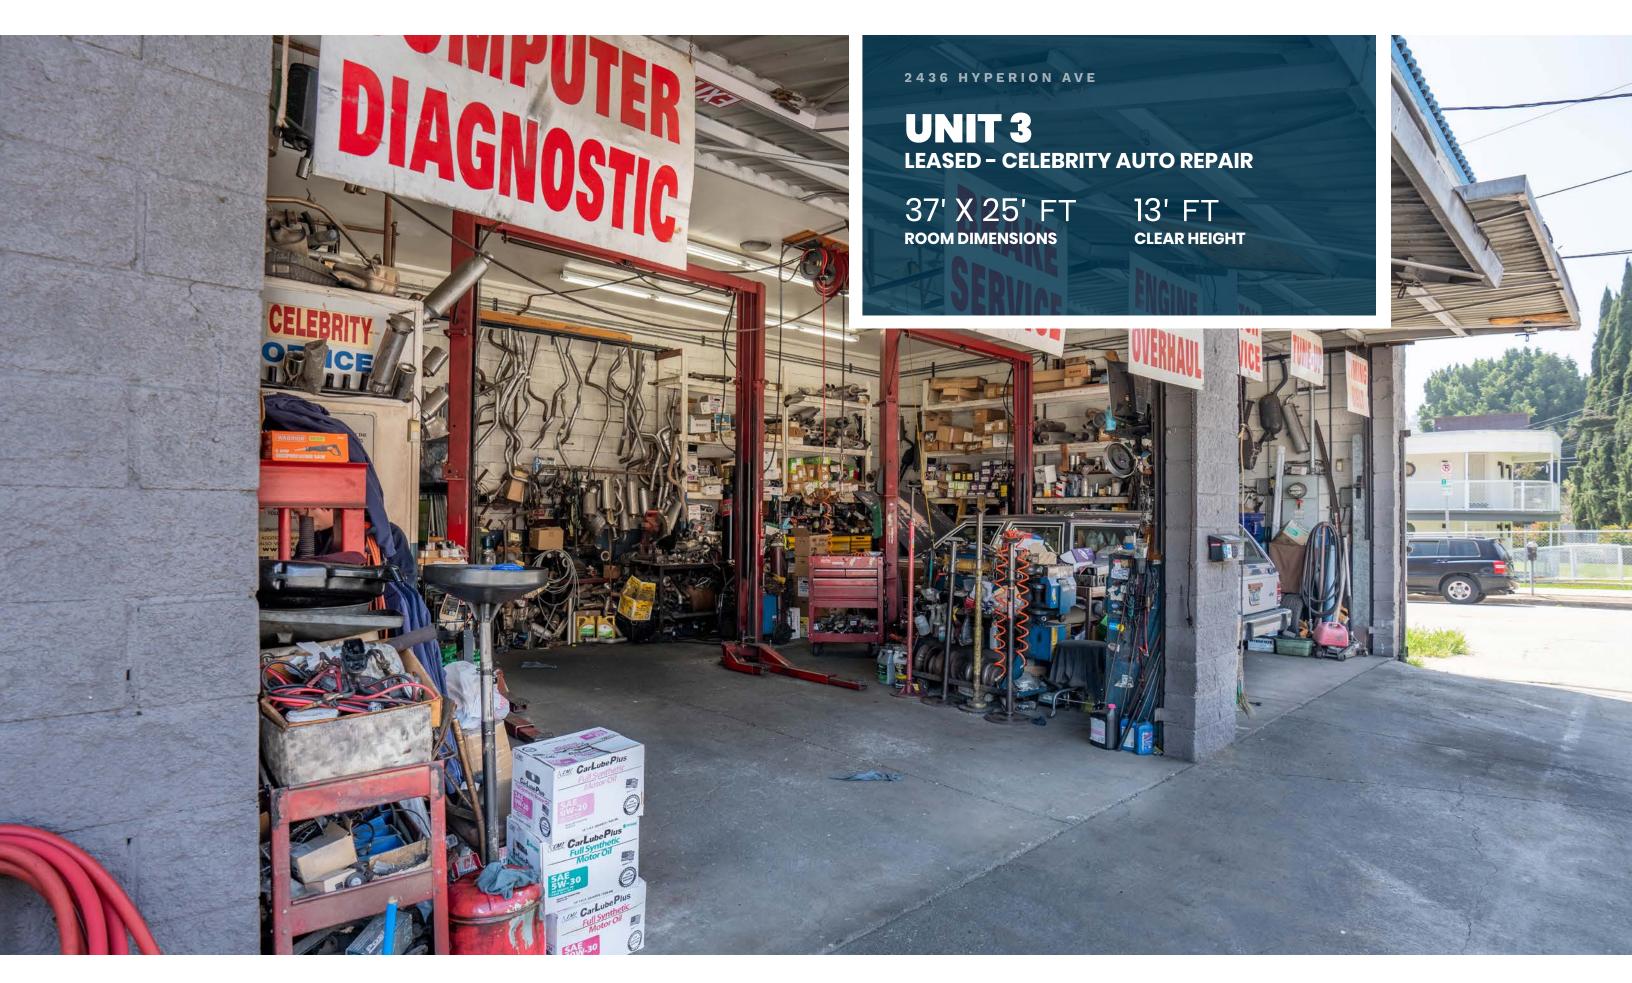

## 2436 HYPERION AVE **MULTI-TENANT AUTO REPAIR CENTER**

STRATTON INTERNATIONAL is pleased to present 2436 Hyperion Ave, a remarkable investment opportunity in the bustling Silver Lake neighborhood of Los Angeles. This 2,340 square foot multi-tenant automotive property is situated on a prime corner lot, boasting high visibility and prominence in the heart of one of LA's most vibrant communities. The property comprises three units with two units currently leased to thriving tenants and one vacant unit, offering immediate potential for additional income or a space for your own business venture. Large truck doors at the front of each unit accommodate automotive services, while the fenced lot provides space for secure parking and storage. The property features large pylon signage along Hyperion Avenue, ensuring maximum exposure and capturing the attention of passing traffic. Don't miss this rare opportunity to acquire a versatile and high-visibility automotive property in the sought-after Silver Lake neighborhood. Whether you are an investor looking to diversify your portfolio or a business owner seeking a prime location to thrive, contact Ben Spring to discuss this turn-key automotive opportunity.

| BUILDING SQ.FT   | 2,340±       |
|------------------|--------------|
| LOT SIZE SQ.FT   | 7,299±       |
| UNITS            |              |
| DRIVE-IN DOOR(S) | 4X           |
| APN              | 5432-002-026 |