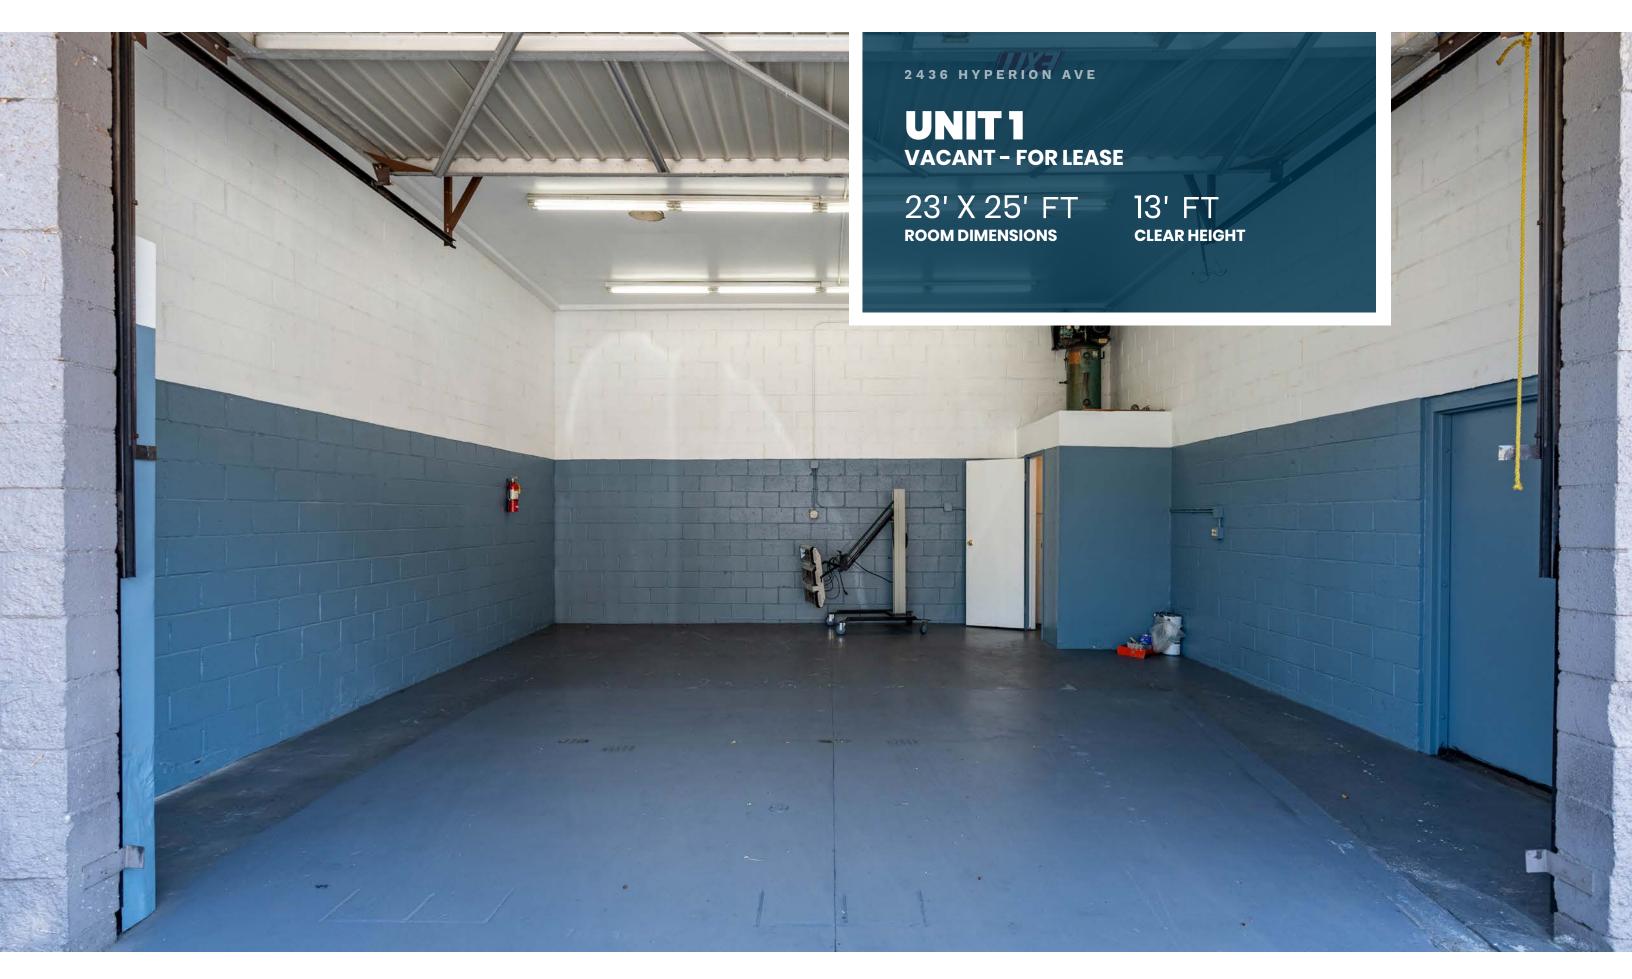

## 2436 HYPERION AVE **MULTI-TENANT AUTO REPAIR CENTER**

STRATTON INTERNATIONAL is pleased to present 2436 Hyperion Ave, a remarkable investment opportunity in the bustling Silver Lake neighborhood of Los Angeles. This 2,340 square foot multi-tenant automotive property is situated on a prime corner lot, boasting high visibility and prominence in the heart of one of LA's most vibrant communities. The property comprises three units with two units currently leased to thriving tenants and one vacant unit, offering immediate potential for additional income or a space for your own business venture. Large truck doors at the front of each unit accommodate automotive services, while the fenced lot provides space for secure parking and storage. The property features large pylon signage along Hyperion Avenue, ensuring maximum exposure and capturing the attention of passing traffic. Don't miss this rare opportunity to acquire a versatile and high-visibility automotive property in the sought-after Silver Lake neighborhood. Whether you are an investor looking to diversify your portfolio or a business owner seeking a prime location to thrive, contact Ben Spring to discuss this turn-key automotive opportunity.

| BUILDING SQ.FT   | 2,340±       |
|------------------|--------------|
| LOT SIZE SQ.FT   | 7,299±       |
| UNITS            |              |
| DRIVE-IN DOOR(S) | 4X           |
| APN              | 5432-002-026 |