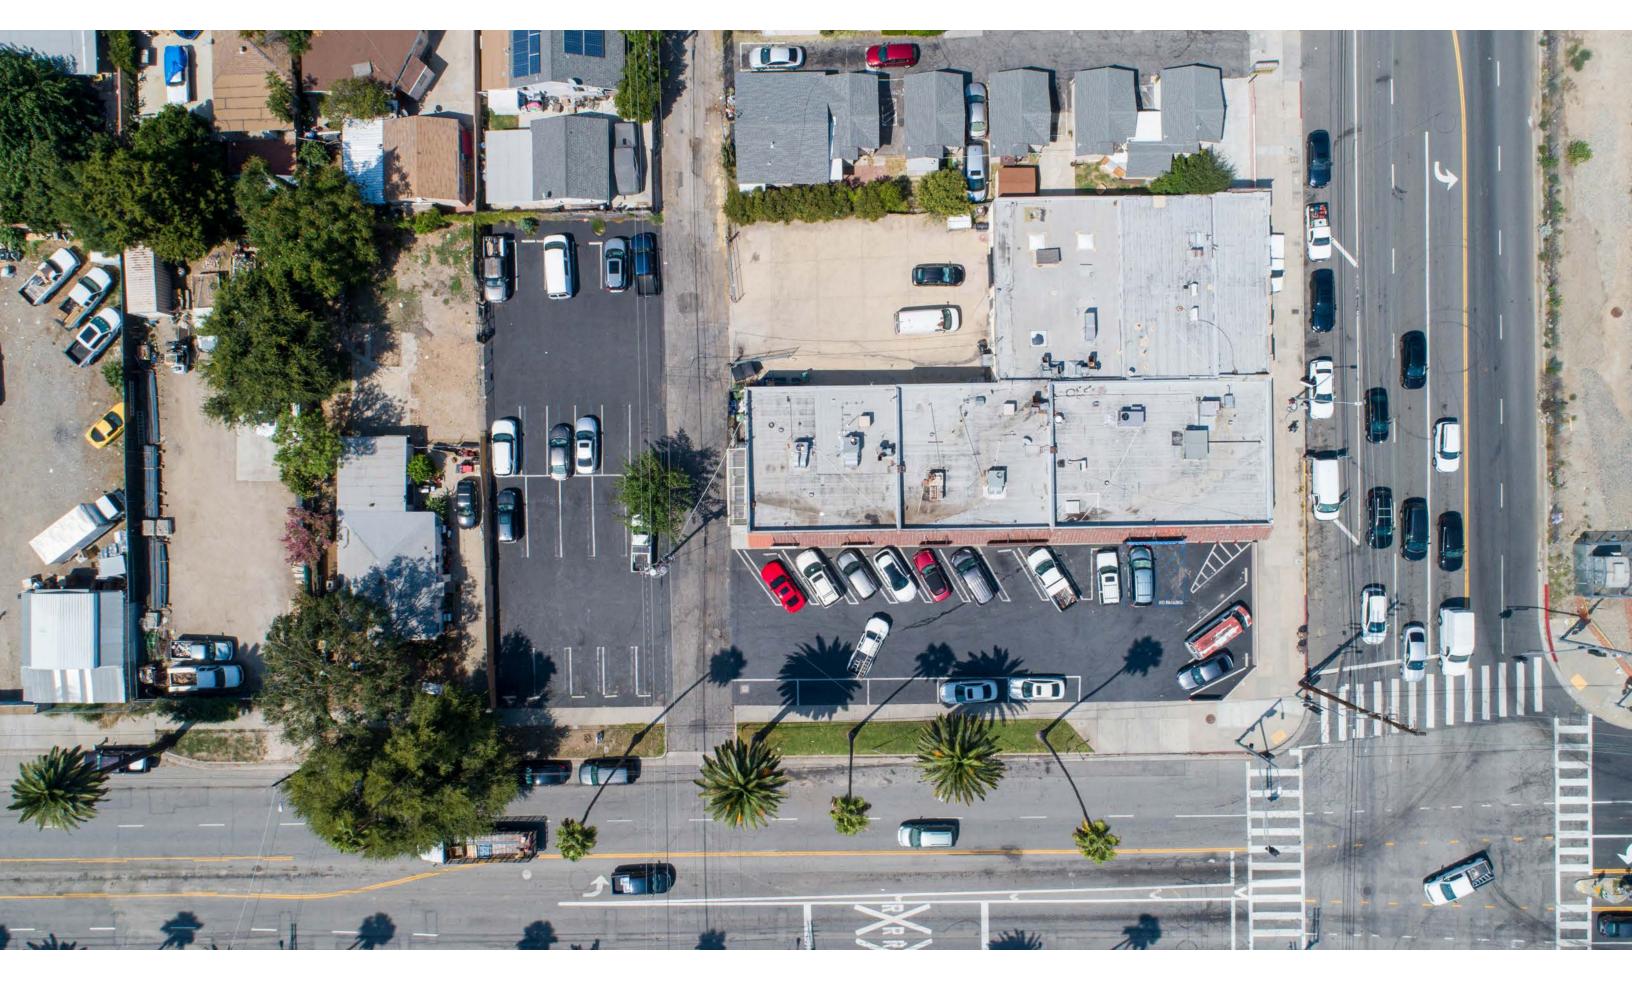

#### **MULTI-TENANT RETAIL CENTER FOR SALE**

Stratton International proudly unveils a stellar real estate and business purchase opportunity at 111 Roxford St, located in the dynamic heart of Sylmar, CA. This multi-tenant retail strip center boasts four rentable units, with two currently occupied by the owner's business—which is also available for sale and will be contigent with the sale of the property.

This premium corner lot encompasses 5,783 sq.ft. of rentable building space set on 13,344 sq.ft. of C2 zoned land. To complement, there's an additional included parking parcel that spans 7,004 sq.ft. of land, ensuring ample space for visitors and businesses alike. Dive into this opportunity with Ben Spring for a comprehensive overview of this promising retail hub.

| BUILDING SQ.FT. | 5,783±                      |
|-----------------|-----------------------------|
| LAND SQ.FT.     | 20,348±                     |
| APN(s)          | 2604-004-025 & 2604-004-007 |
| UNITS           | 3                           |
| ZONING          | C2                          |
| YEAR BUILT      | 1979                        |
| FRONTAGE        | 338' on Roxford St          |
|                 | 168' on San Fernando Rd     |