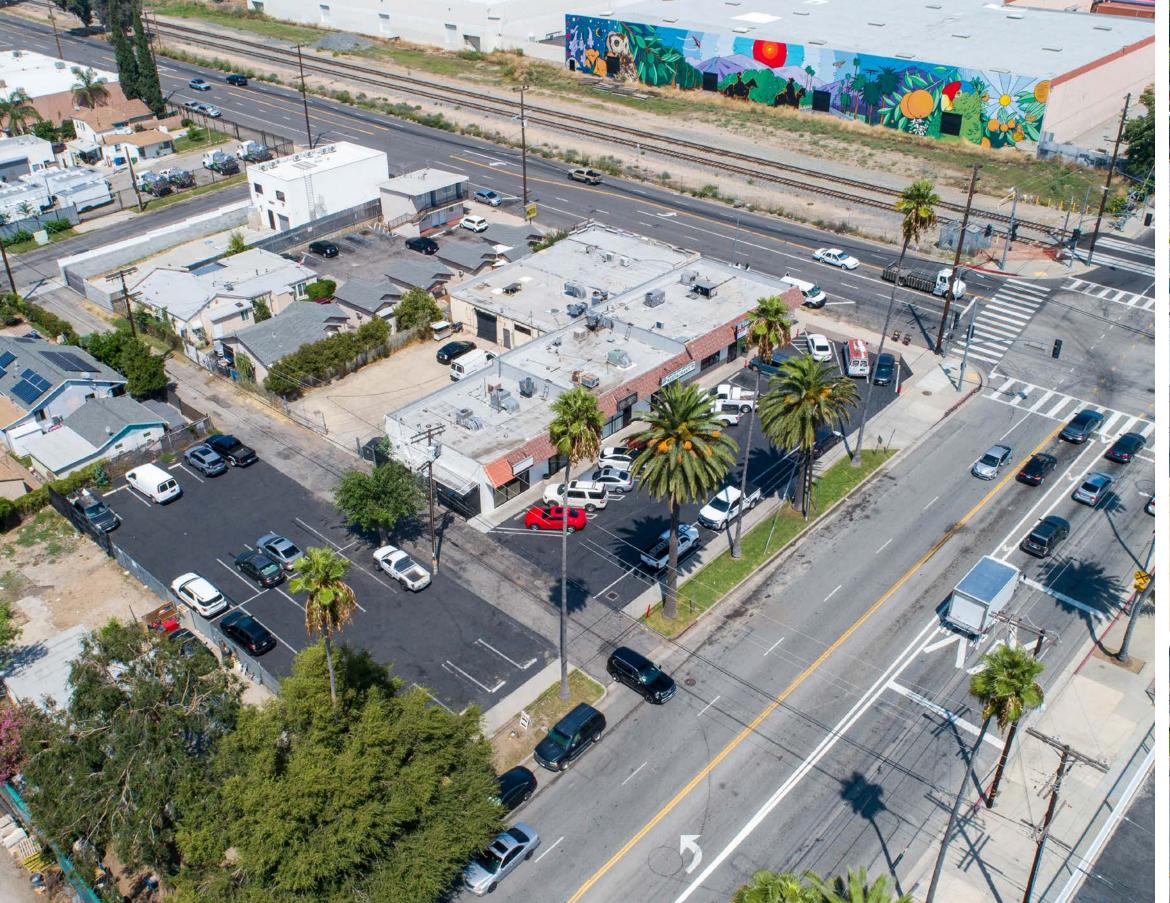

#### **MULTI-TENANT RETAIL CENTER FOR SALE**

Stratton International proudly unveils a stellar real estate and business purchase opportunity at 111 Roxford St, located in the dynamic heart of Sylmar, CA. This multi-tenant retail strip center boasts four rentable units, with two currently occupied by the owner's business—which is also available for sale and will be contigent with the sale of the property.

This premium corner lot encompasses 5,783 sq.ft. of rentable building space set on 13,344 sq.ft. of C2 zoned land. To complement, there's an additional included parking parcel that spans 7,004 sq.ft. of land, ensuring ample space for visitors and businesses alike. Dive into this opportunity with Ben Spring for a comprehensive overview of this promising retail hub.

| BUILDING SQ.FT. | 5,783±                      |
|-----------------|-----------------------------|
| LAND SQ.FT.     | 20,348±                     |
| APN(s)          | 2604-004-025 & 2604-004-007 |
| UNITS           | 3                           |
| ZONING          | C2                          |
| YEAR BUILT      | 1979                        |
| FRONTAGE        | 338' on Roxford St          |
|                 | 168' on San Fernando Rd     |