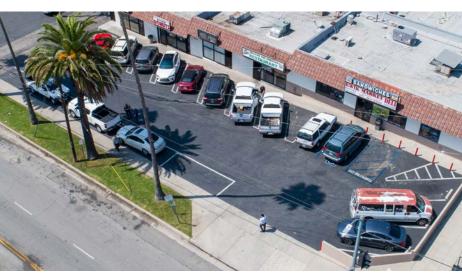

#### **MULTI-TENANT RETAIL CENTER FOR SALE**

Stratton International proudly unveils a stellar real estate and business purchase opportunity at 111 Roxford St, located in the dynamic heart of Sylmar, CA. This multi-tenant retail strip center boasts four rentable units, with two currently occupied by the owner's business—which is also available for sale and will be contigent with the sale of the property.

This premium corner lot encompasses 5,783 sq.ft. of rentable building space set on 13,344 sq.ft. of C2 zoned land. To complement, there's an additional included parking parcel that spans 7,004 sq.ft. of land, ensuring ample space for visitors and businesses alike. Dive into this opportunity with Ben Spring for a comprehensive overview of this promising retail hub.