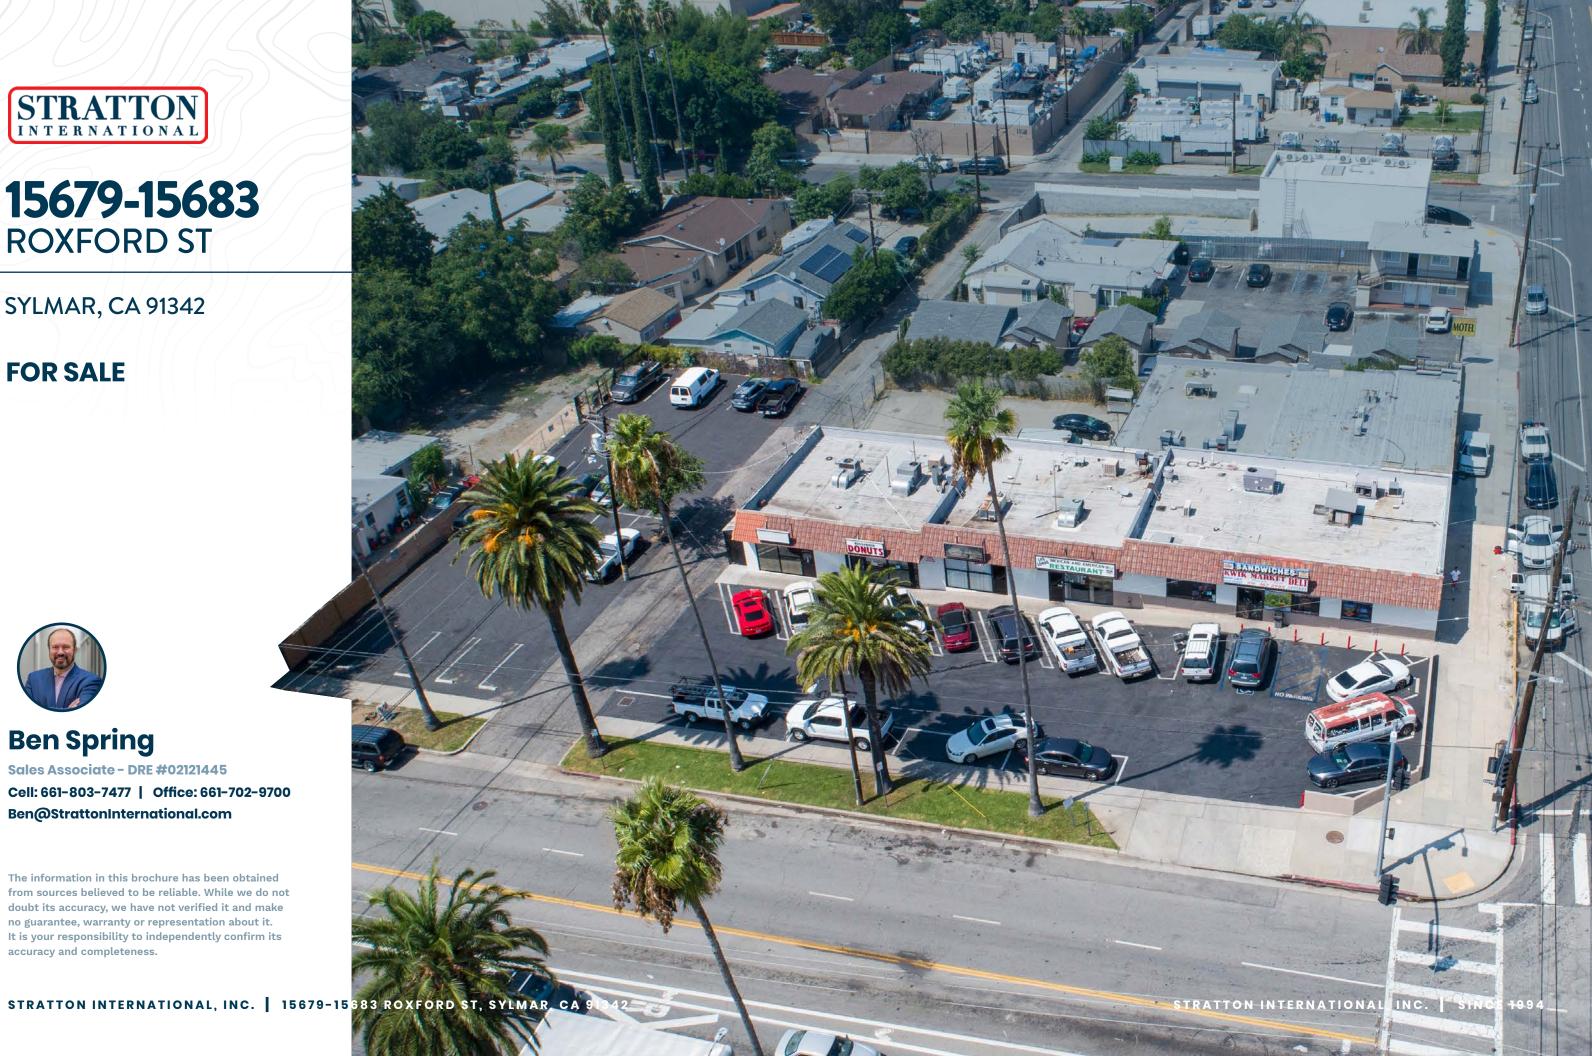

#### **MULTI-TENANT RETAIL CENTER FOR SALE**

Stratton International proudly unveils a stellar real estate and business purchase opportunity at 111 Roxford St, located in the dynamic heart of Sylmar, CA. This multi-tenant retail strip center boasts four rentable units, with two currently occupied by the owner's business—which is also available for sale and will be contigent with the sale of the property.

This premium corner lot encompasses 5,783 sq.ft. of rentable building space set on 13,344 sq.ft. of C2 zoned land. To complement, there's an additional included parking parcel that spans 7,004 sq.ft. of land, ensuring ample space for visitors and businesses alike. Dive into this opportunity with Ben Spring for a comprehensive overview of this promising retail hub.

| BUILDING SQ.FT. | 5,783±                      |
|-----------------|-----------------------------|
| LAND SQ.FT.     | 20,348±                     |
| APN(s)          | 2604-004-025 & 2604-004-007 |
| UNITS           | 3                           |
| ZONING          | C2                          |
| YEAR BUILT      | 1979                        |
| FRONTAGE        | 338' on Roxford St          |
|                 | 168' on San Fernando Rd     |