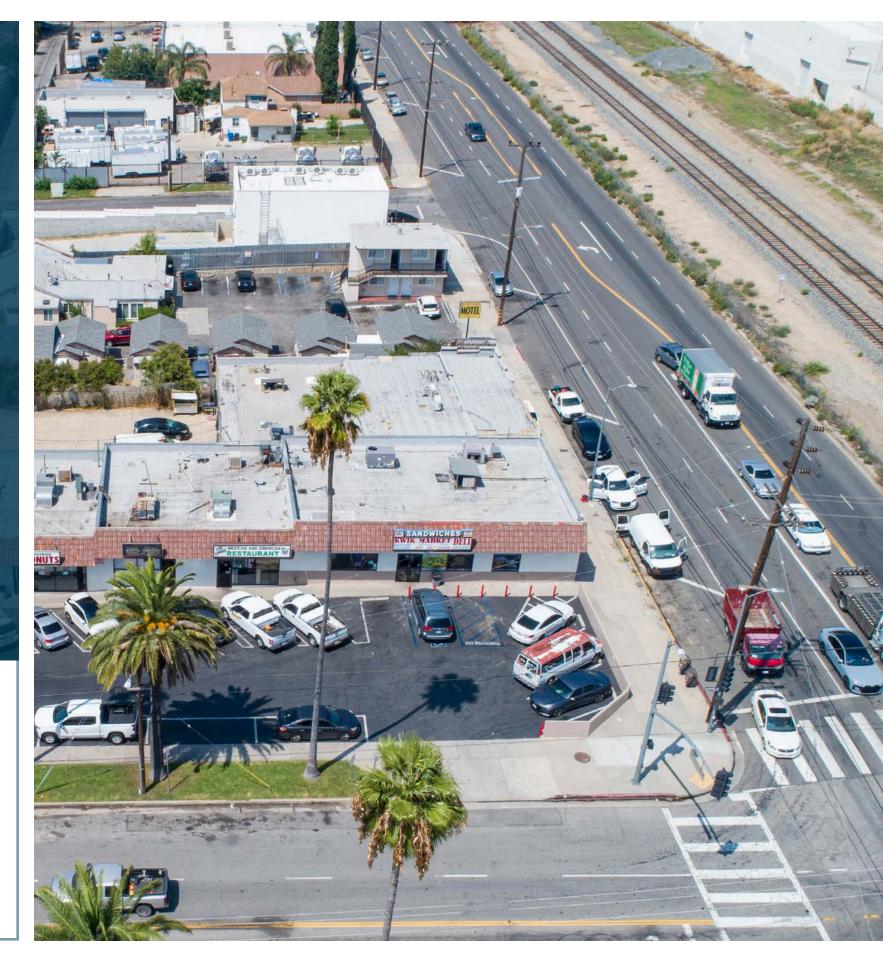

#### **MULTI-TENANT RETAIL CENTER FOR SALE**

Stratton International proudly unveils a stellar real estate and business purchase opportunity at 111 Roxford St, located in the dynamic heart of Sylmar, CA. This multi-tenant retail strip center boasts four rentable units, with two currently occupied by the owner's business—which is also available for sale and will be contigent with the sale of the property.

This premium corner lot encompasses 5,783 sq.ft. of rentable building space set on 13,344 sq.ft. of C2 zoned land. To complement, there's an additional included parking parcel that spans 7,004 sq.ft. of land, ensuring ample space for visitors and businesses alike. Dive into this opportunity with Ben Spring for a comprehensive overview of this promising retail hub.