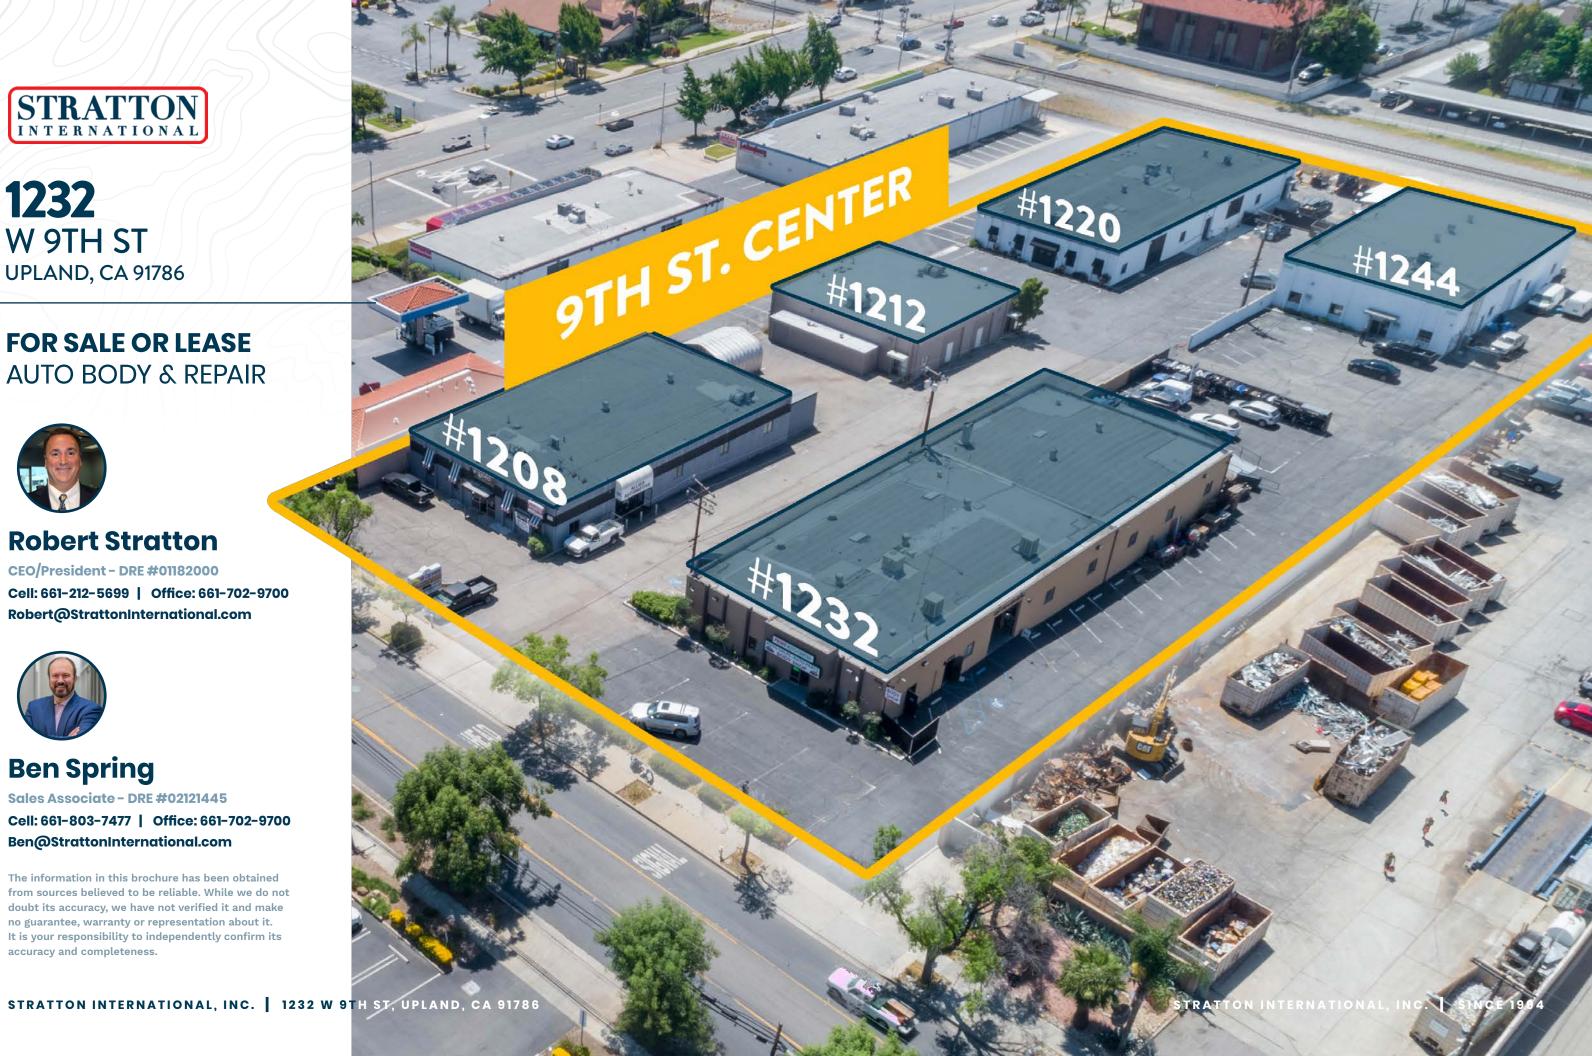

FOR SALE OR LEASE 1232 W 9TH ST **UPLAND**, **CA** 91786 YOUR BRAND HERE AUTO BODY & REPAIR / MANUFACTURING & DISTRIBUTION / SERVICE USES BODY SHOP STRATTONINTERNATIONAL.COM

1232 W 9TH ST **UPLAND, CA 91786** 

#### TURN-KEY AUTO BODY & REPAIR

Stratton International is proud to present a prime automotive opportunity at 1232 W 9th St, Upland, CA, available for both sale and lease. This 9,600 sq.ft. property is a part of the 9th St Center, a master-planned Industrial development. The center, encompassing five industrial/commercial buildings on a 1.61-acre parcel, boasts ample unreserved parking and exceptional accessibility to major highways including I-10, I-15, CA-66, CA-210, CA-60, CA-57, and CA-71.

The property itself is configured as an auto repair/auto body shop, but its versatile design allows for a range of industrial uses such as warehousing or distribution. It features an efficient layout that includes a welcoming reception lobby, private office space, and private restrooms. The large workshop area is equipped with two 12x11' drive-thru truck doors, a permitted paint booth, and ample open shop space, making it ideal for a variety of business operations. For more information on this availability please contact Robert Stratton.