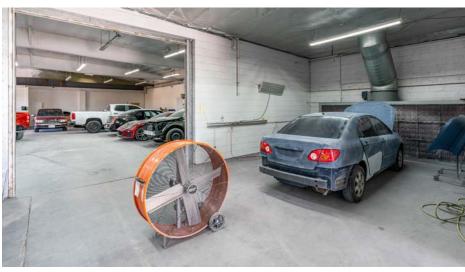

#### TURN-KEY AUTO BODY & REPAIR

Stratton International is proud to present a prime automotive opportunity at 1232 W 9th St, Upland, CA, available for both sale and lease. This 9,600 sq.ft. property is a part of the 9th St Center, a master-planned Industrial development. The center, encompassing five industrial/commercial buildings on a 1.61-acre parcel, boasts ample unreserved parking and exceptional accessibility to major highways including I-10, I-15, CA-66, CA-210, CA-60, CA-57, and CA-71.

The property itself is configured as an auto repair/auto body shop, but its versatile design allows for a range of industrial uses such as warehousing or distribution. It features an efficient layout that includes a welcoming reception lobby, private office space, and private restrooms. The large workshop area is equipped with two 12x11' drive-thru truck doors, a permitted paint booth, and ample open shop space, making it ideal for a variety of business operations. For more information on this availability please contact Robert Stratton.