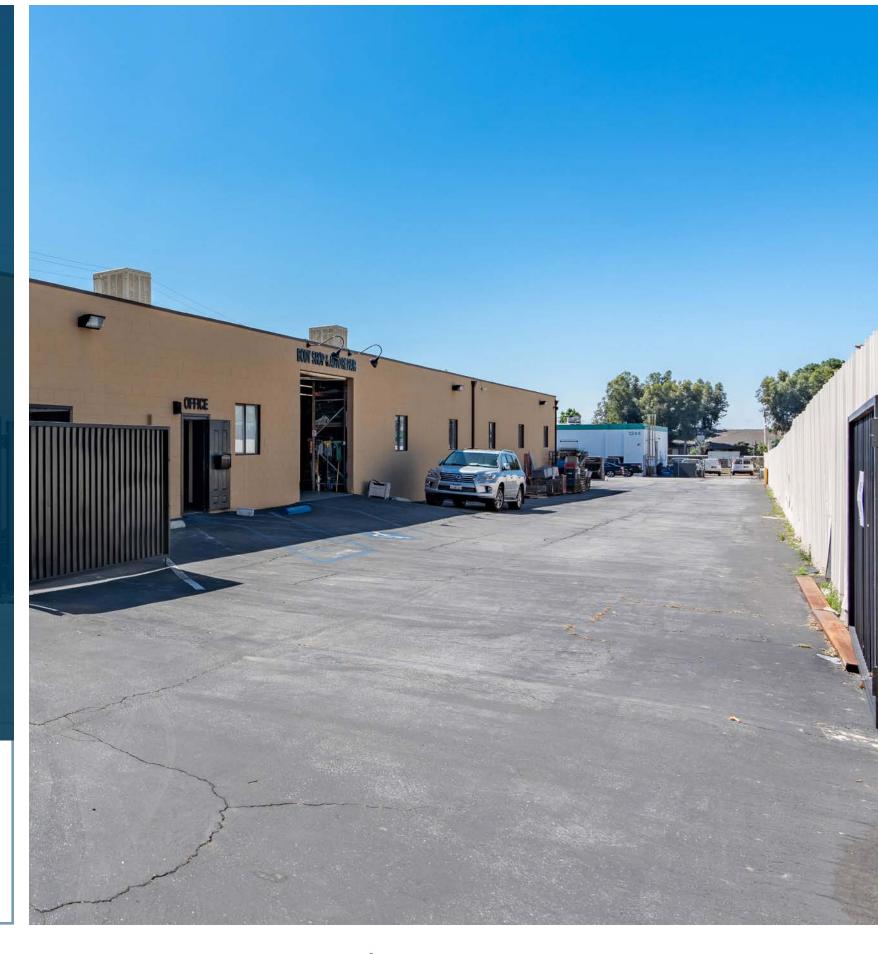

#### TURN-KEY AUTO BODY & REPAIR

Stratton International is proud to present a prime automotive opportunity at 1232 W 9th St, Upland, CA, available for both sale and lease. This 9,600 sq.ft. property is a part of the 9th St Center, a master-planned Industrial development. The center, encompassing five industrial/commercial buildings on a 1.61-acre parcel, boasts ample unreserved parking and exceptional accessibility to major highways including I-10, I-15, CA-66, CA-210, CA-60, CA-57, and CA-71.

The property itself is configured as an auto repair/auto body shop, but its versatile design allows for a range of industrial uses such as warehousing or distribution. It features an efficient layout that includes a welcoming reception lobby, private office space, and private restrooms. The large workshop area is equipped with two 12x11' drive-thru truck doors, a permitted paint booth, and ample open shop space, making it ideal for a variety of business operations. For more information on this availability please contact Robert Stratton.