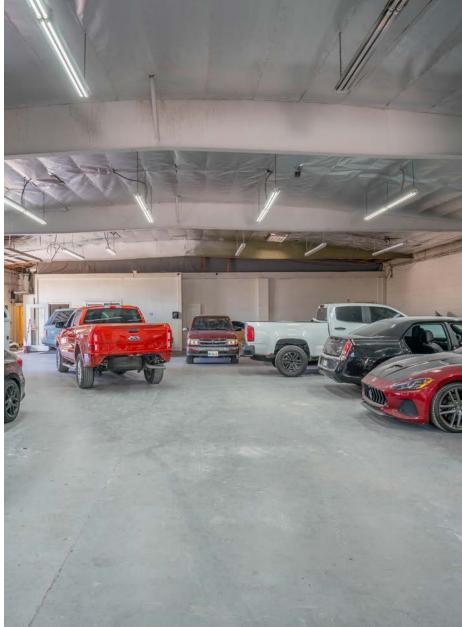

#### TURN-KEY AUTO BODY & REPAIR

Stratton International is proud to present a prime automotive opportunity at 1232 W 9th St, Upland, CA, available for both sale and lease. This 9,600 sq.ft. property is a part of the 9th St Center, a master-planned Industrial development. The center, encompassing five industrial/commercial buildings on a 1.61-acre parcel, boasts ample unreserved parking and exceptional accessibility to major highways including I-10, I-15, CA-66, CA-210, CA-60, CA-57, and CA-71.

The property itself is configured as an auto repair/auto body shop, but its versatile design allows for a range of industrial uses such as warehousing or distribution. It features an efficient layout that includes a welcoming reception lobby, private office space, and private restrooms. The large workshop area is equipped with two 12x11' drive-thru truck doors, a permitted paint booth, and ample open shop space, making it ideal for a variety of business operations. For more information on this availability please contact Robert Stratton.