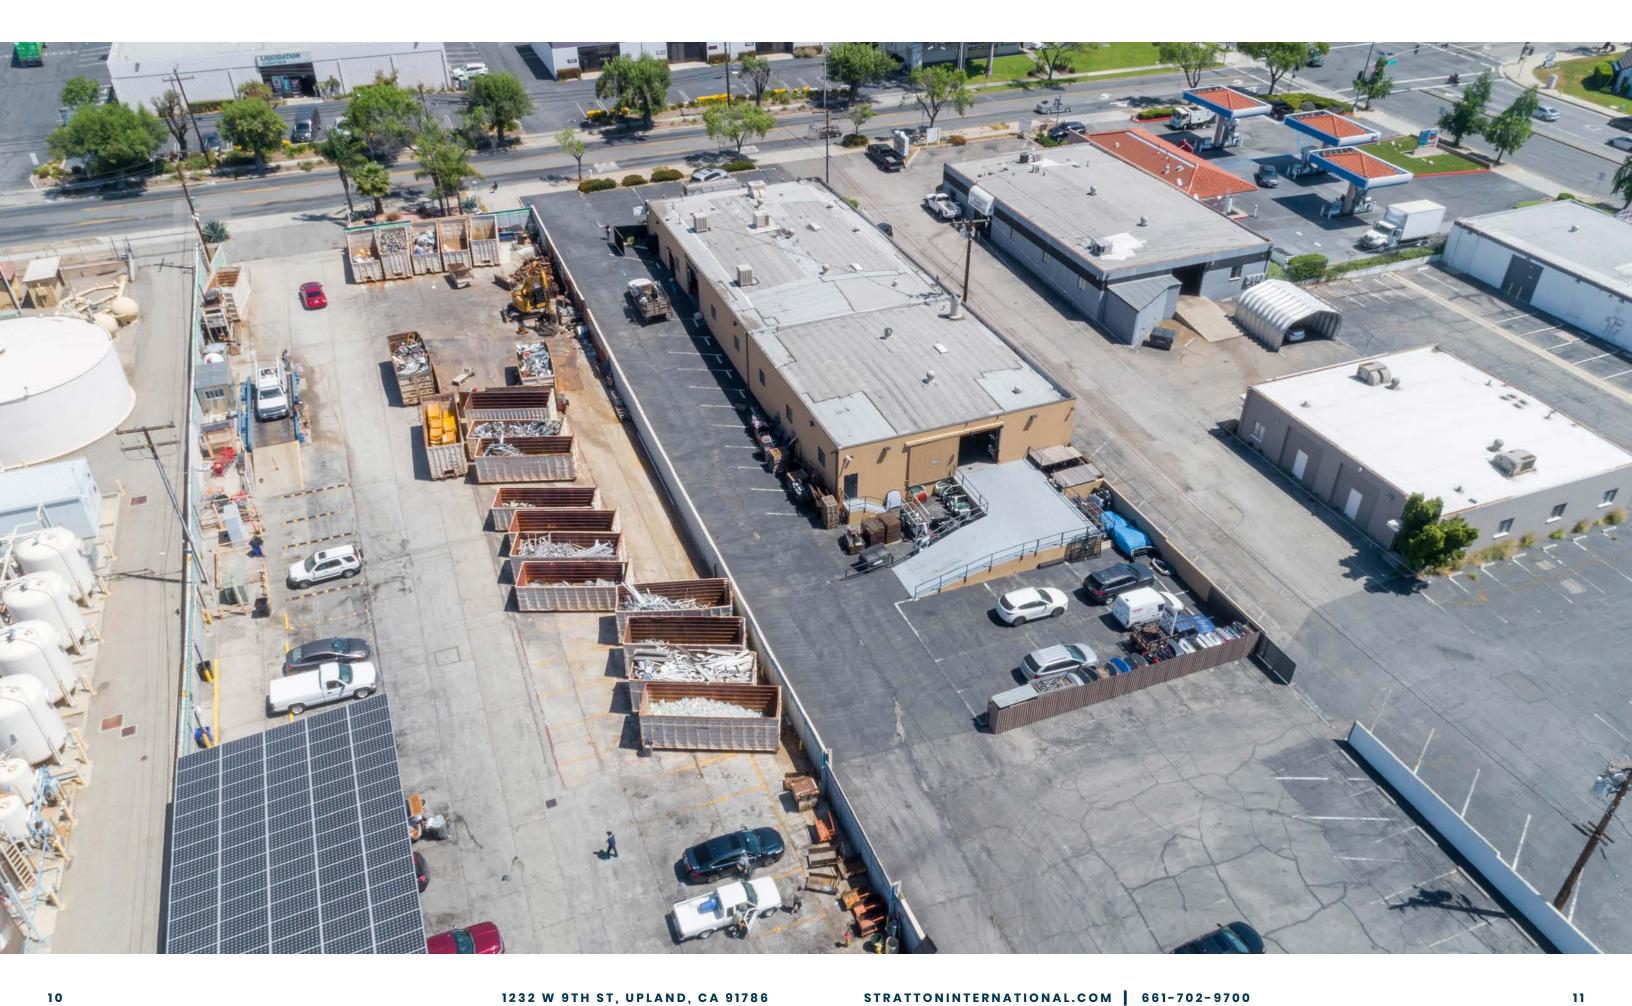

#### TURN-KEY AUTO BODY & REPAIR

Stratton International is proud to present a prime automotive opportunity at 1232 W 9th St, Upland, CA, available for both sale and lease. This 9,600 sq.ft. property is a part of the 9th St Center, a master-planned Industrial development. The center, encompassing five industrial/commercial buildings on a 1.61-acre parcel, boasts ample unreserved parking and exceptional accessibility to major highways including I-10, I-15, CA-66, CA-210, CA-60, CA-57, and CA-71.

The property itself is configured as an auto repair/auto body shop, but its versatile design allows for a range of industrial uses such as warehousing or distribution. It features an efficient layout that includes a welcoming reception lobby, private office space, and private restrooms. The large workshop area is equipped with two 12x11' drive-thru truck doors, a permitted paint booth, and ample open shop space, making it ideal for a variety of business operations. For more information on this availability please contact Robert Stratton.

| BUILDING SQ.FT.  | 9,600±      |
|------------------|-------------|
| YEAR BUILT       | 1979        |
| ZONING           | HC          |
| DRIVE-THRU DOORS | 2X 12'X11'  |
| APN              | 1007-591-10 |