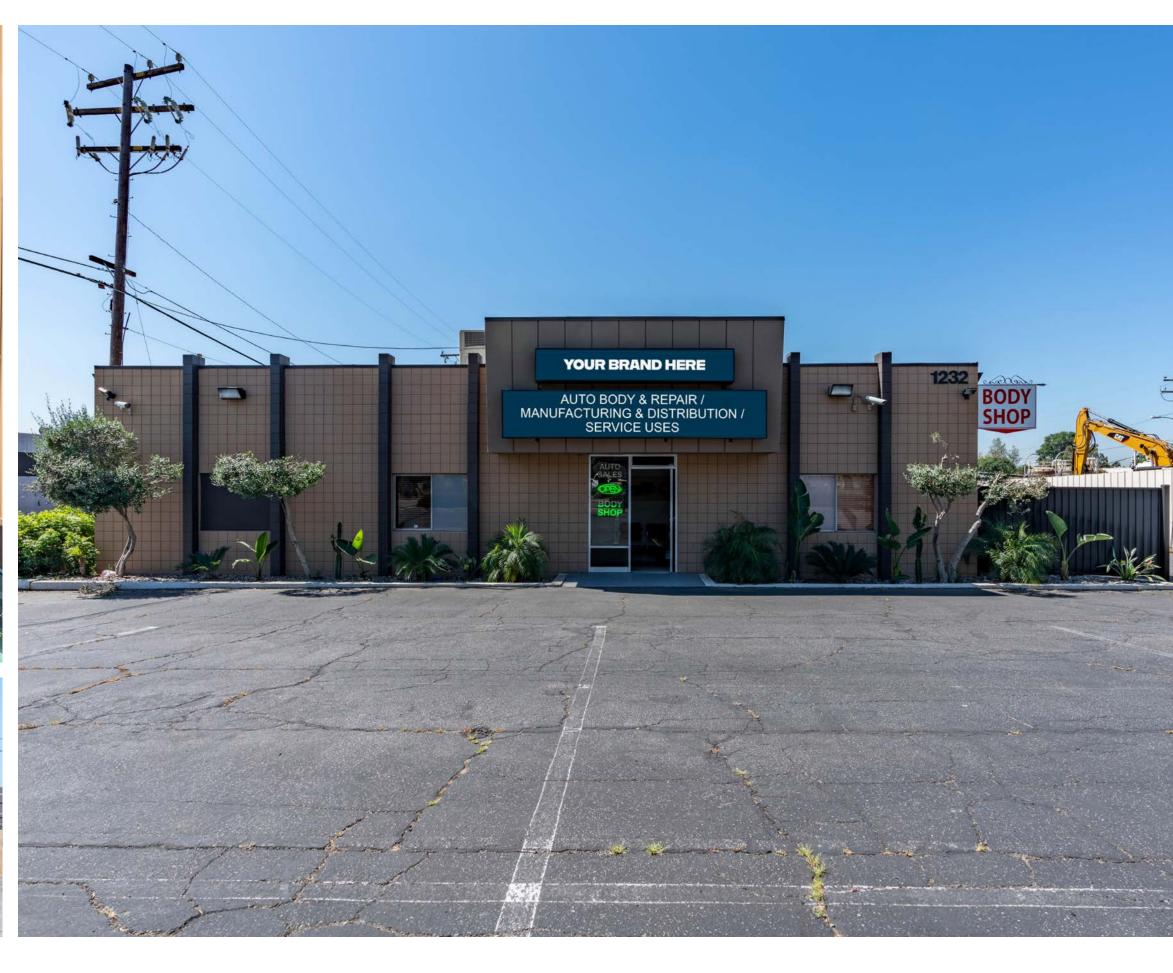

FOR SALE OR LEASE 1232 W 9TH ST **UPLAND**, **CA** 91786 YOUR BRAND HERE AUTO BODY & REPAIR / MANUFACTURING & DISTRIBUTION / SERVICE USES BODY SHOP STRATTONINTERNATIONAL.COM

1232 W 9TH ST **UPLAND, CA 91786** 

FOR SALE OR LEASE **AUTO BODY & REPAIR** 

#### TURN-KEY AUTO BODY & REPAIR

Stratton International is proud to present a prime automotive opportunity at 1232 W 9th St, Upland, CA, available for both sale and lease. This 9,600 sq.ft. property is a part of the 9th St Center, a master-planned Industrial development. The center, encompassing five industrial/commercial buildings on a 1.61-acre parcel, boasts ample unreserved parking and exceptional accessibility to major highways including I-10, I-15, CA-66, CA-210, CA-60, CA-57, and CA-71.

The property itself is configured as an auto repair/auto body shop, but its versatile design allows for a range of industrial uses such as warehousing or distribution. It features an efficient layout that includes a welcoming reception lobby, private office space, and private restrooms. The large workshop area is equipped with two 12x11' drive-thru truck doors, a permitted paint booth, and ample open shop space, making it ideal for a variety of business operations. For more information on this availability please contact Robert Stratton.