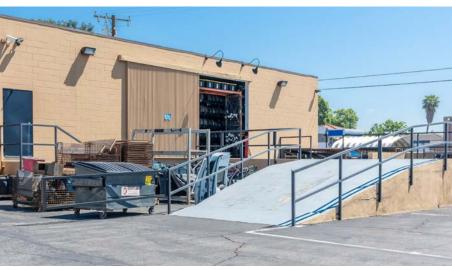

The property itself is configured as an auto repair/auto body shop, but its versatile design allows for a range of industrial uses such as warehousing or distribution. It features an efficient layout that includes a welcoming reception lobby, private office space, and private restrooms. The large workshop area is equipped with two 12x11' drive-thru truck doors, a permitted paint booth, and ample open shop space, making it ideal for a variety of business operations. For more information on this availability please contact Robert Stratton.