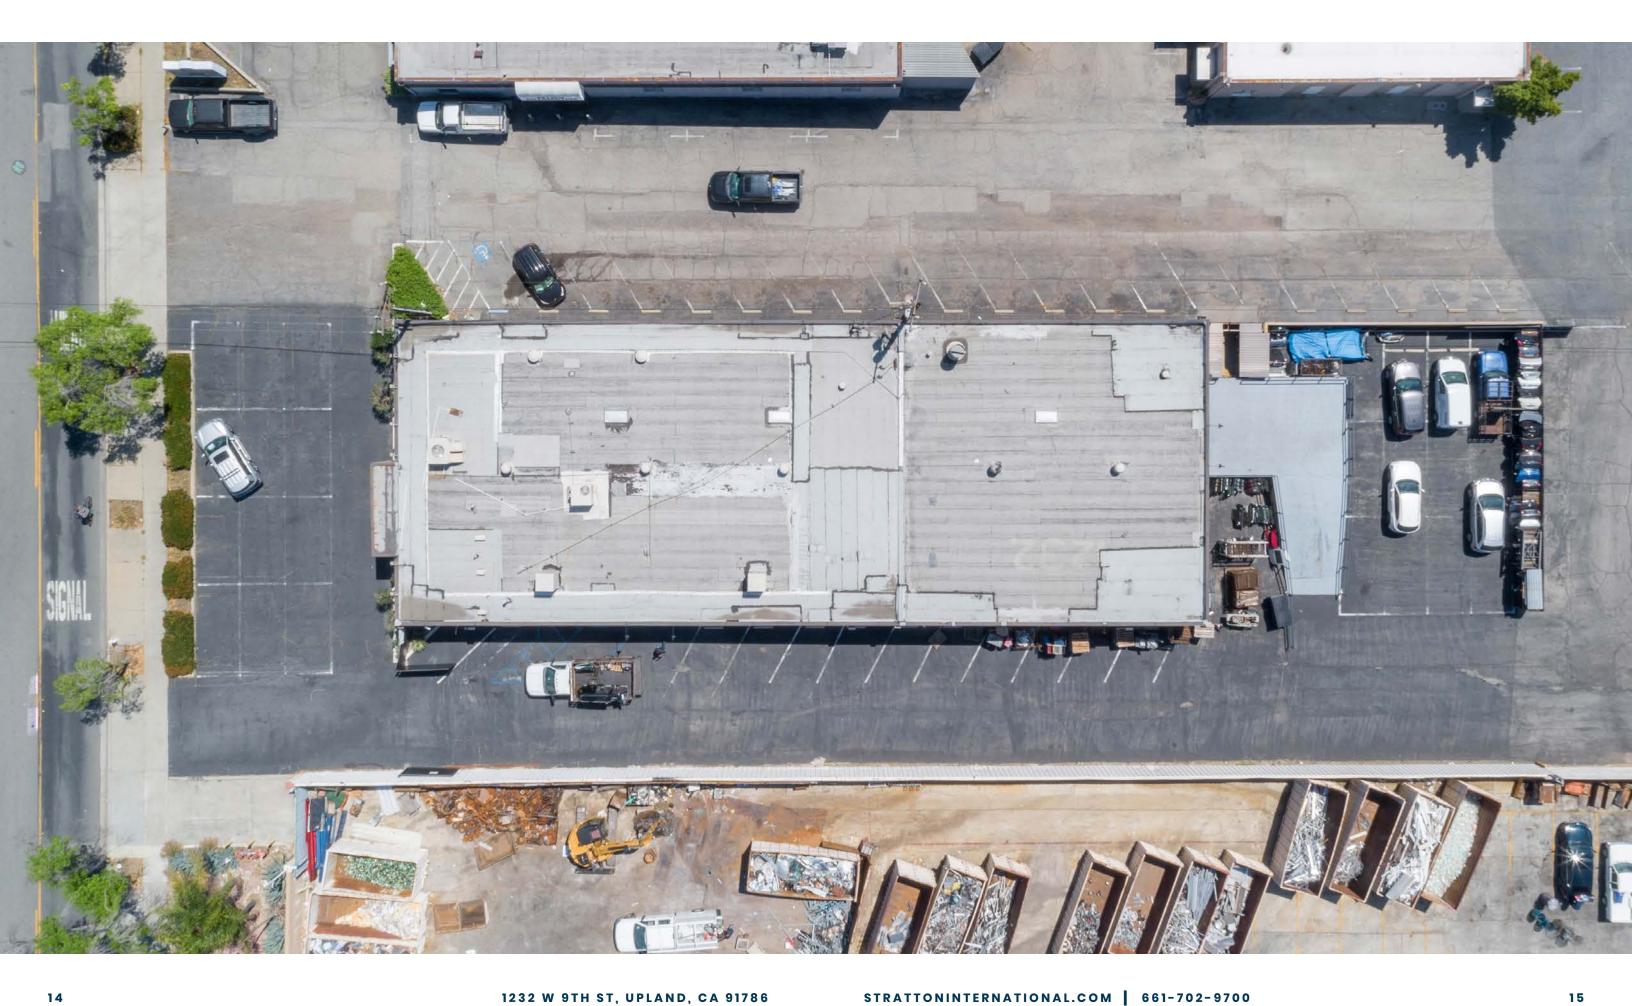

#### TURN-KEY AUTO BODY & REPAIR

Stratton International is proud to present a prime automotive opportunity at 1232 W 9th St, Upland, CA, available for both sale and lease. This 9,600 sq.ft. property is a part of the 9th St Center, a master-planned Industrial development. The center, encompassing five industrial/commercial buildings on a 1.61-acre parcel, boasts ample unreserved parking and exceptional accessibility to major highways including I-10, I-15, CA-66, CA-210, CA-60, CA-57, and CA-71.

The property itself is configured as an auto repair/auto body shop, but its versatile design allows for a range of industrial uses such as warehousing or distribution. It features an efficient layout that includes a welcoming reception lobby, private office space, and private restrooms. The large workshop area is equipped with two 12x11' drive-thru truck doors, a permitted paint booth, and ample open shop space, making it ideal for a variety of business operations. For more information on this availability please contact Robert Stratton.

| BUILDING SQ.FT.  | 9,600±      |
|------------------|-------------|
| YEAR BUILT       | 1979        |
| ZONING           | HC          |
| DRIVE-THRU DOORS | 2X 12'X11'  |
| APN              | 1007-591-10 |