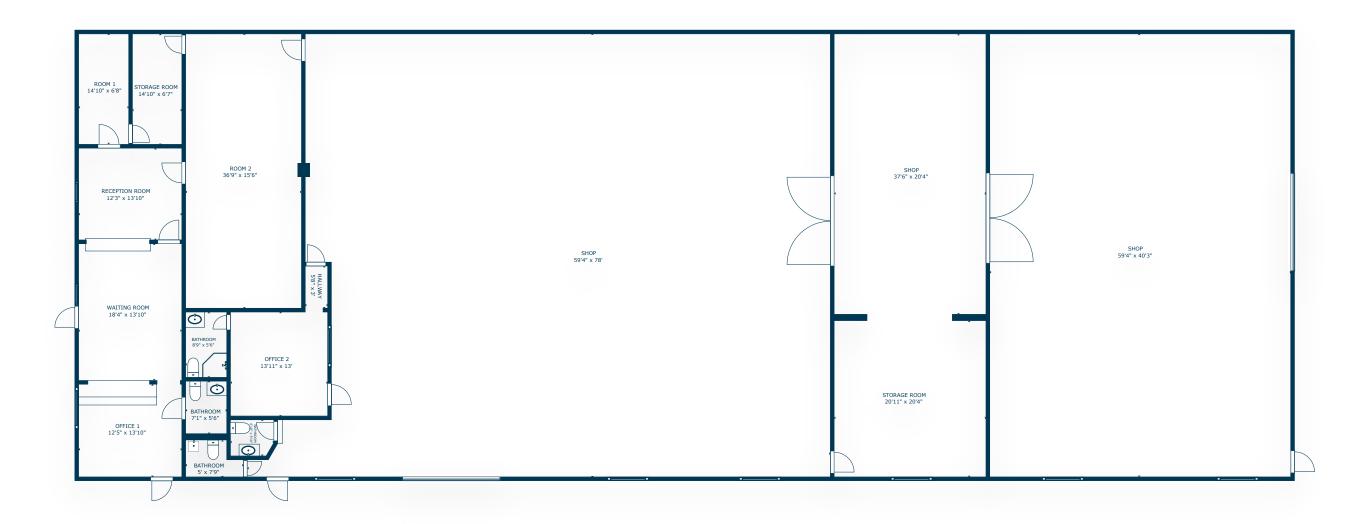

# 1232 W 9TH ST

UPLAND, CA 91786 **FLOOR PLAN** 

12

The property itself is configured as an auto repair/auto body shop, but its versatile design allows for a range of industrial uses such as warehousing or distribution. It features an efficient layout that includes a welcoming reception lobby, private office space, and private restrooms. The large workshop area is equipped with two 12x11' drive-thru truck doors, a permitted paint booth, and ample open shop space, making it ideal for a variety of business operations. For more information on this availability please contact Robert Stratton.