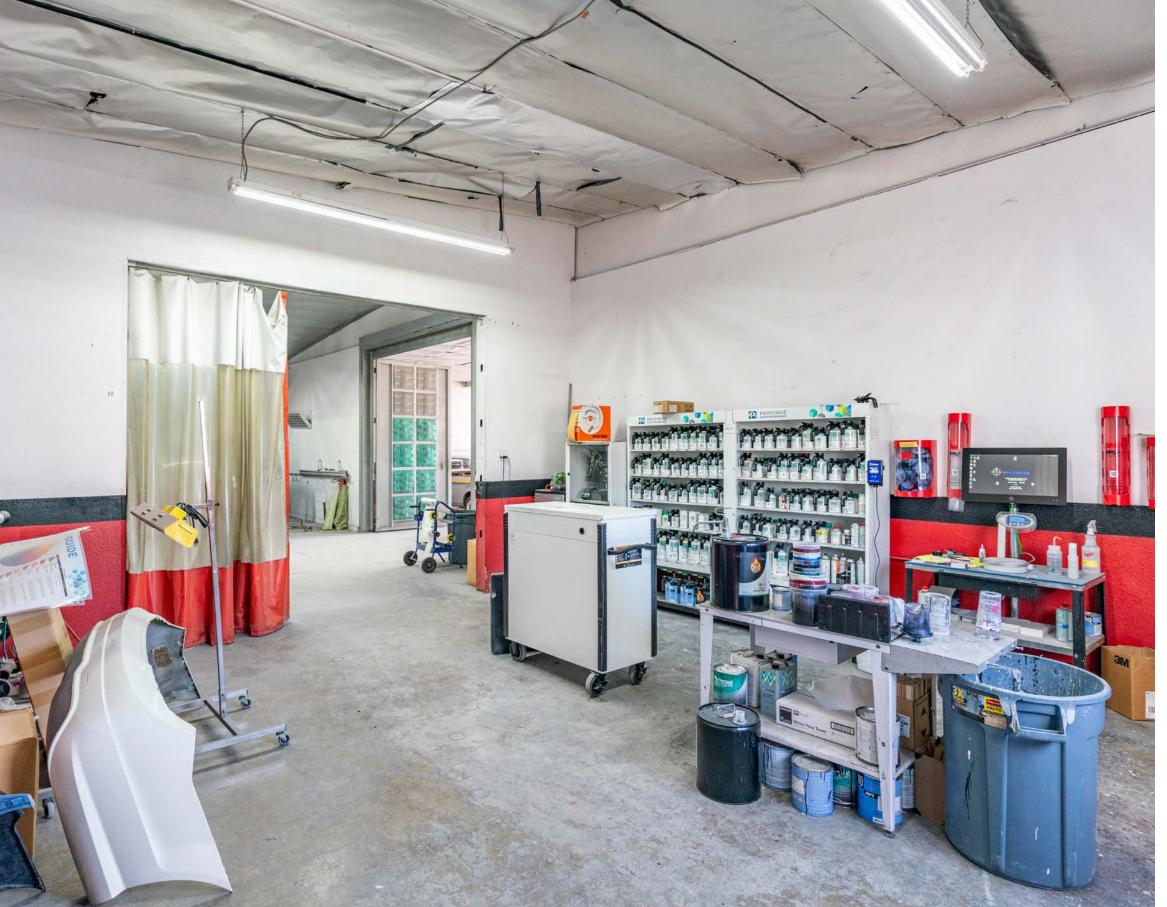

#### TURN-KEY AUTO BODY & REPAIR

Stratton International is proud to present a prime automotive opportunity at 1232 W 9th St, Upland, CA, available for both sale and lease. This 9,600 sq.ft. property is a part of the 9th St Center, a master-planned Industrial development. The center, encompassing five industrial/commercial buildings on a 1.61-acre parcel, boasts ample unreserved parking and exceptional accessibility to major highways including I-10, I-15, CA-66, CA-210, CA-60, CA-57, and CA-71.

The property itself is configured as an auto repair/auto body shop, but its versatile design allows for a range of industrial uses such as warehousing or distribution. It features an efficient layout that includes a welcoming reception lobby, private office space, and private restrooms. The large workshop area is equipped with two 12x11' drive-thru truck doors, a permitted paint booth, and ample open shop space, making it ideal for a variety of business operations. For more information on this availability please contact Robert Stratton.