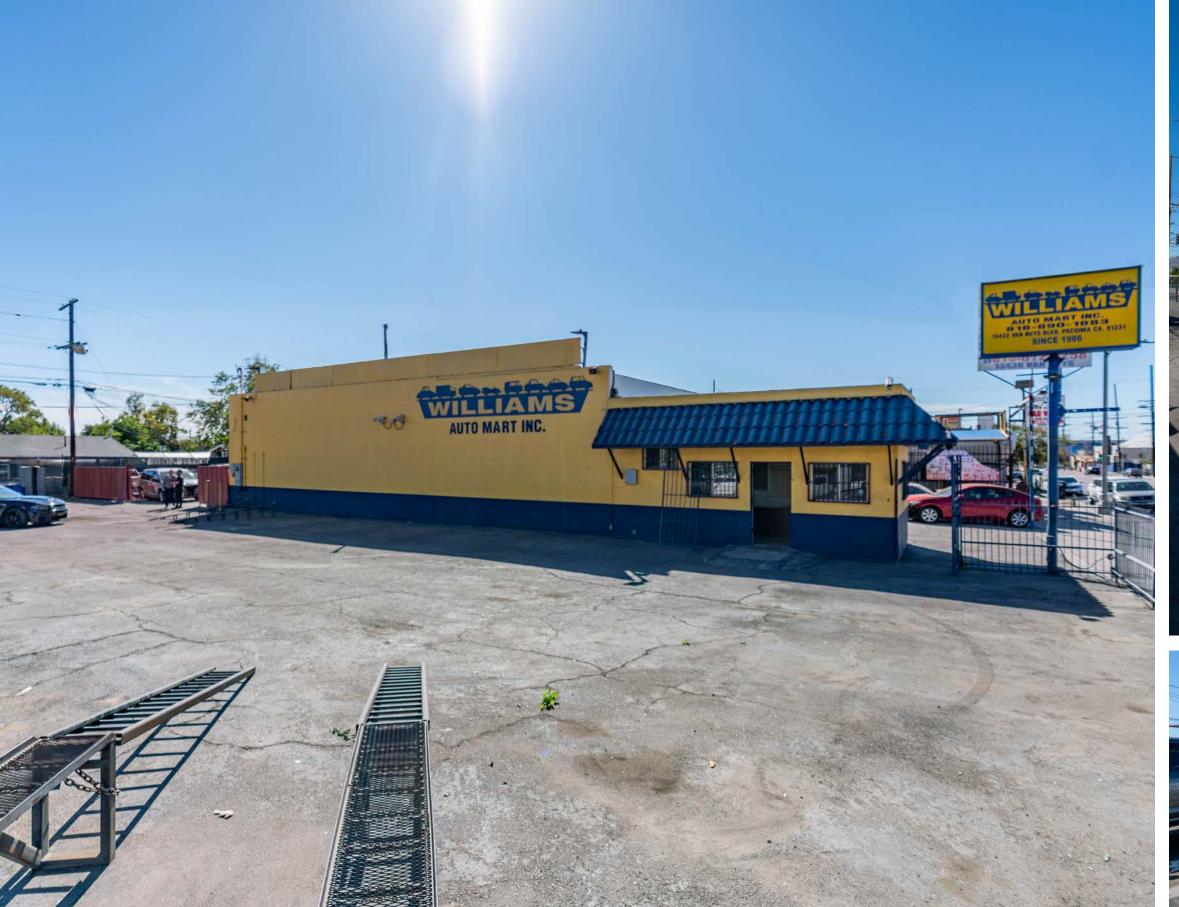

#### **AUTOMOTIVE DEALERSHIP - CORNER LOT**

Stratton International is pleased to present a beautiful auto dealership for lease in Pacoima, CA. 13432 Van Nuys Blvd is a prime lot on the corner of Van Nuys Blvd and Telfair Ave. This location offers an estimated 400 sq.ft. of building with a welcoming reception area, a private sales office, and a dedicated restroom.

The substantial 8,786 sq.ft. corner lot is fully fenced with CCTV, ensuring security and exclusivity. The property features prominent pylon and building signage, maximizing visibility in a high-traffic area. Ideal for an auto dealership, rental yard, or related business seeking a prestigious location. For more information on this Pacoima dealership, please get in touch with Daniel Stratton.