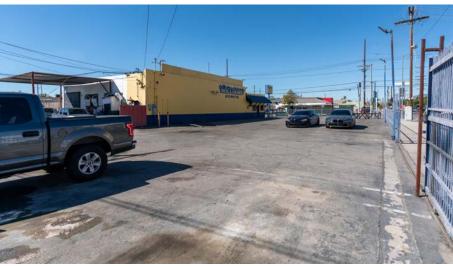

#### **AUTOMOTIVE DEALERSHIP - CORNER LOT**

Stratton International is pleased to present a beautiful auto dealership for lease in Pacoima, CA. 13432 Van Nuys Blvd is a prime lot on the corner of Van Nuys Blvd and Telfair Ave. This location offers an estimated 400 sq.ft. of building with a welcoming reception area, a private sales office, and a dedicated restroom.

The substantial 8,786 sq.ft. corner lot is fully fenced with CCTV, ensuring security and exclusivity. The property features prominent pylon and building signage, maximizing visibility in a high-traffic area. Ideal for an auto dealership, rental yard, or related business seeking a prestigious location. For more information on this Pacoima dealership, please get in touch with Daniel Stratton.