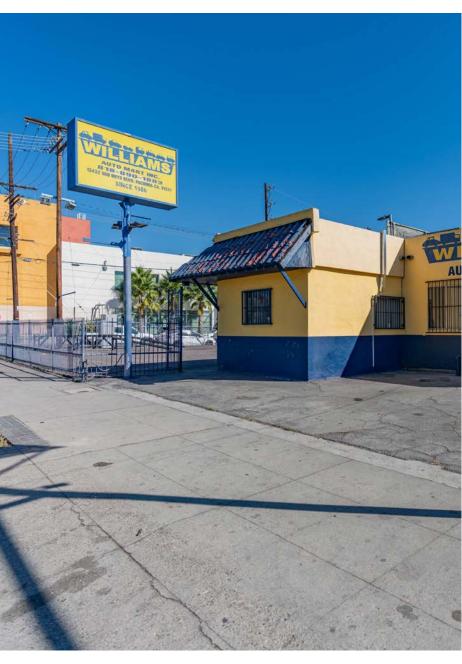

#### **AUTOMOTIVE DEALERSHIP - CORNER LOT**

Stratton International is pleased to present a beautiful auto dealership for lease in Pacoima, CA. 13432 Van Nuys Blvd is a prime lot on the corner of Van Nuys Blvd and Telfair Ave. This location offers an estimated 400 sq.ft. of building with a welcoming reception area, a private sales office, and a dedicated restroom.

The substantial 8,786 sq.ft. corner lot is fully fenced with CCTV, ensuring security and exclusivity. The property features prominent pylon and building signage, maximizing visibility in a high-traffic area. Ideal for an auto dealership, rental yard, or related business seeking a prestigious location. For more information on this Pacoima dealership, please get in touch with Daniel Stratton.