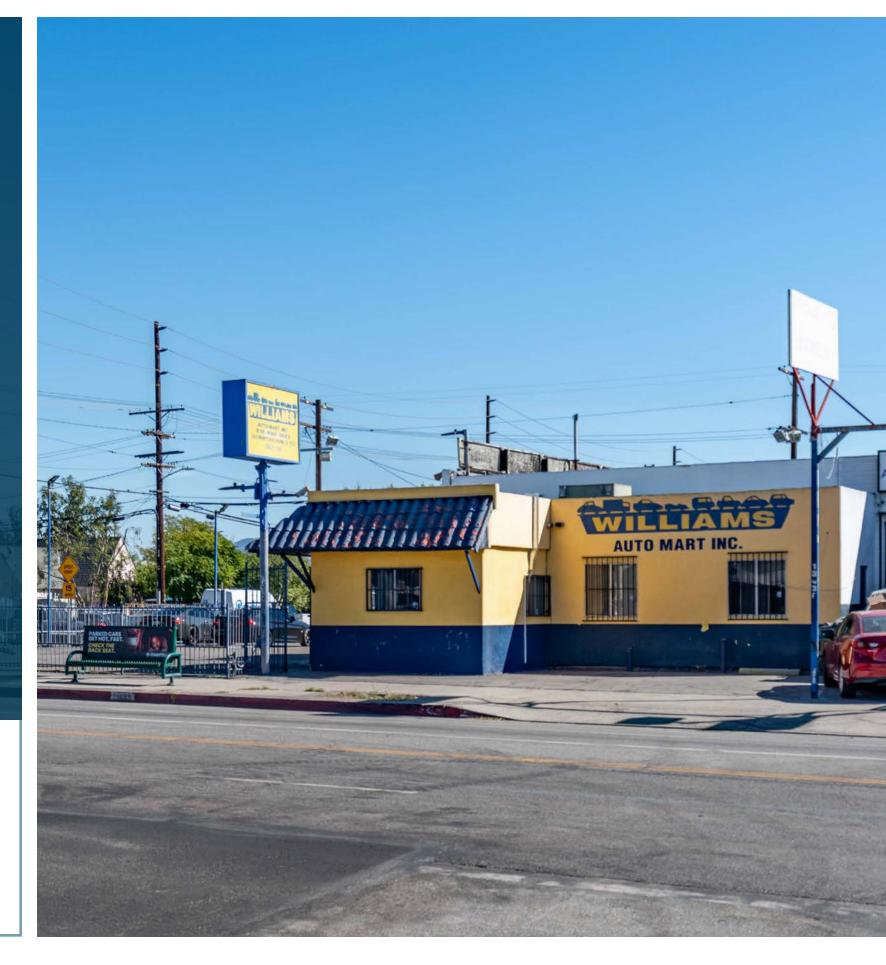

#### **AUTOMOTIVE DEALERSHIP - CORNER LOT**

Stratton International is pleased to present a beautiful auto dealership for lease in Pacoima, CA. 13432 Van Nuys Blvd is a prime lot on the corner of Van Nuys Blvd and Telfair Ave. This location offers an estimated 400 sq.ft. of building with a welcoming reception area, a private sales office, and a dedicated restroom.

The substantial 8,786 sq.ft. corner lot is fully fenced with CCTV, ensuring security and exclusivity. The property features prominent pylon and building signage, maximizing visibility in a high-traffic area. Ideal for an auto dealership, rental yard, or related business seeking a prestigious location. For more information on this Pacoima dealership, please get in touch with Daniel Stratton.