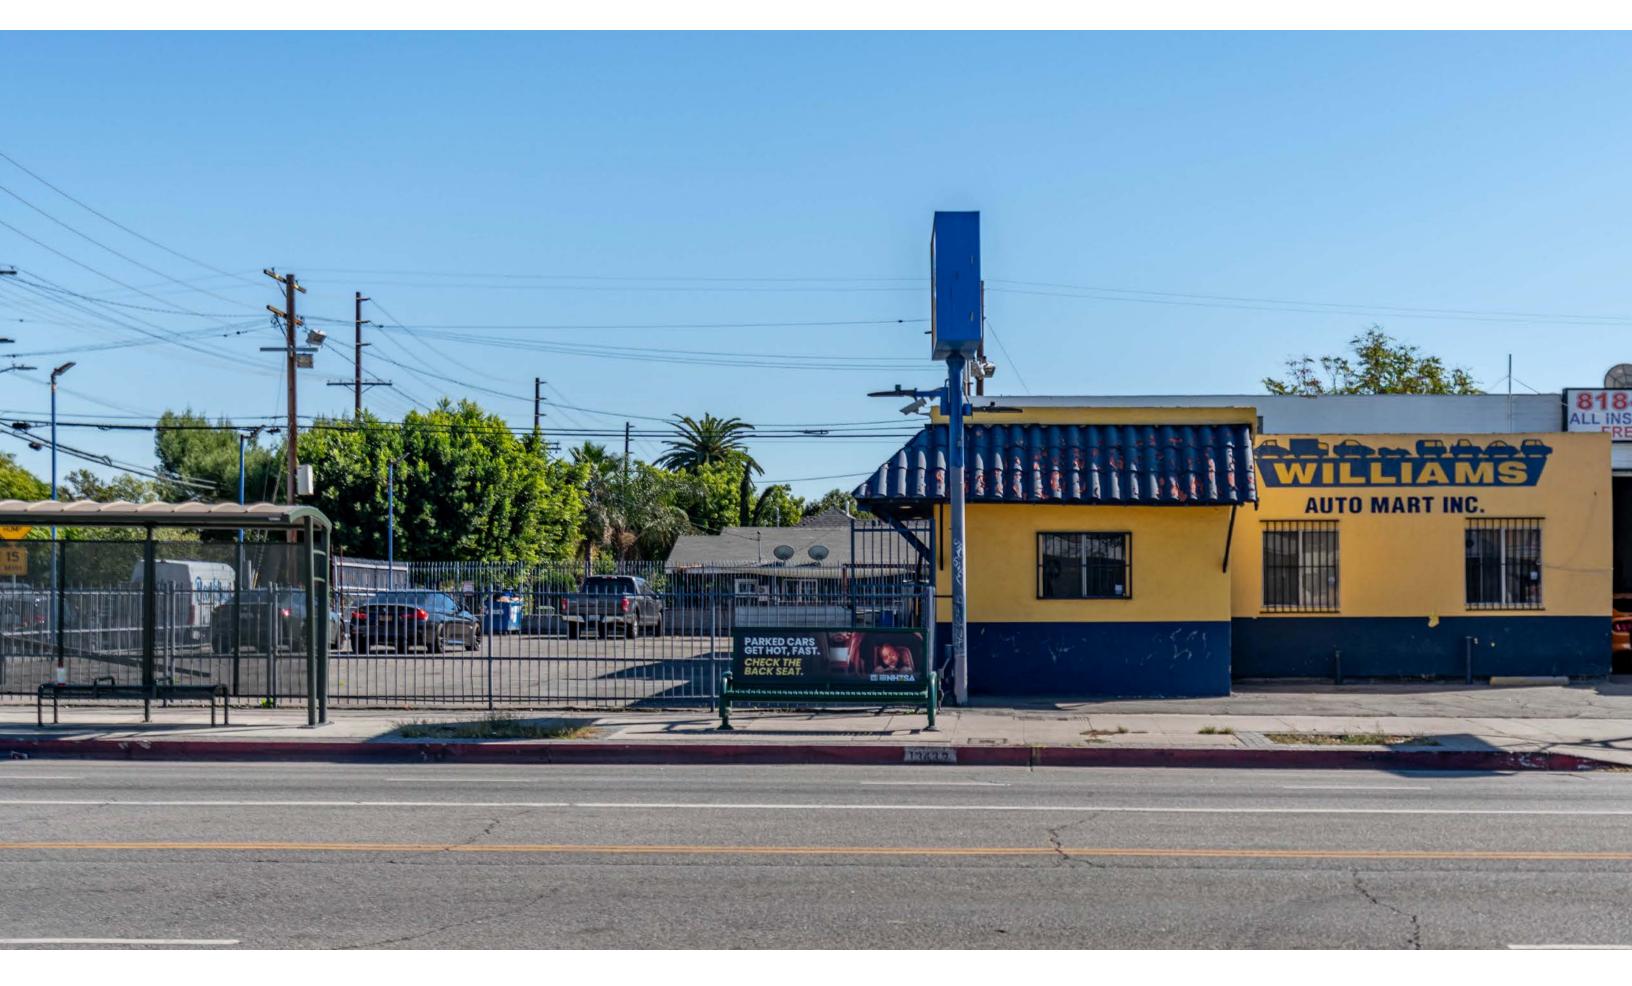

#### **AUTOMOTIVE DEALERSHIP - CORNER LOT**

Stratton International is pleased to present a beautiful auto dealership for lease in Pacoima, CA. 13432 Van Nuys Blvd is a prime lot on the corner of Van Nuys Blvd and Telfair Ave. This location offers an estimated 400 sq.ft. of building with a welcoming reception area, a private sales office, and a dedicated restroom.

The substantial 8,786 sq.ft. corner lot is fully fenced with CCTV, ensuring security and exclusivity. The property features prominent pylon and building signage, maximizing visibility in a high-traffic area. Ideal for an auto dealership, rental yard, or related business seeking a prestigious location. For more information on this Pacoima dealership, please get in touch with Daniel Stratton.