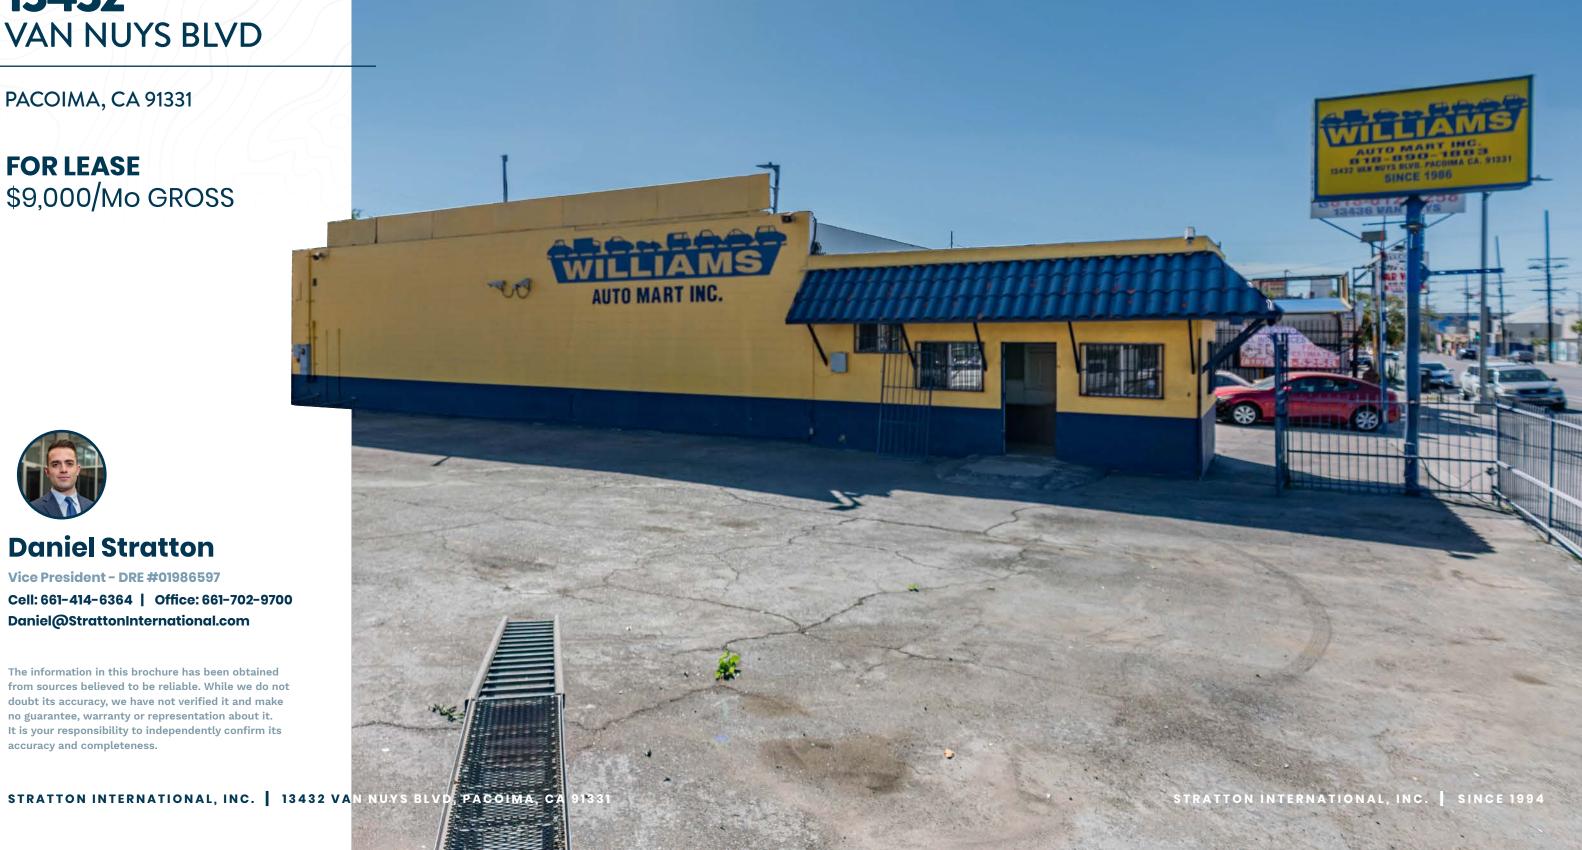

### 13432 **VAN NUYS BLVD**

PACOIMA, CA 91331

**FOR LEASE** \$9,000/Mo GROSS

#### **AUTOMOTIVE DEALERSHIP - CORNER LOT**

Stratton International is pleased to present a beautiful auto dealership for lease in Pacoima, CA. 13432 Van Nuys Blvd is a prime lot on the corner of Van Nuys Blvd and Telfair Ave. This location offers an estimated 400 sq.ft. of building with a welcoming reception area, a private sales office, and a dedicated restroom.

The substantial 8,786 sq.ft. corner lot is fully fenced with CCTV, ensuring security and exclusivity. The property features prominent pylon and building signage, maximizing visibility in a high-traffic area. Ideal for an auto dealership, rental yard, or related business seeking a prestigious location. For more information on this Pacoima dealership, please get in touch with Daniel Stratton.