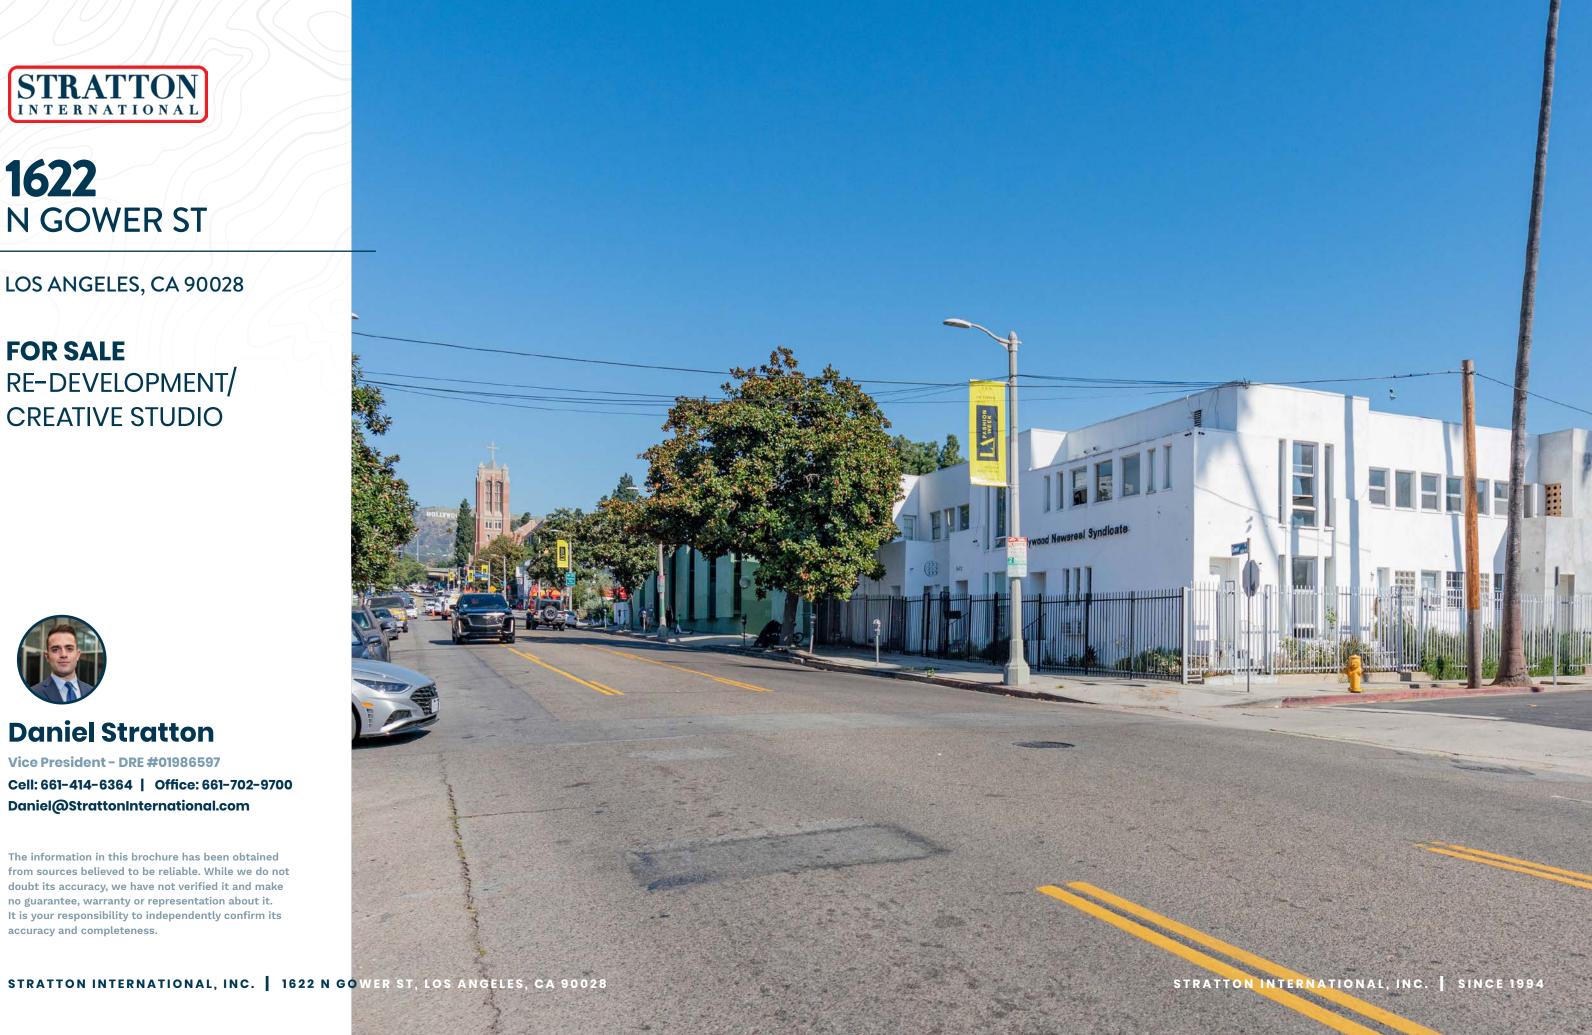

### **1622** N GOWER ST

#### RE-DEVELOPMENT / CREATIVE STUDIO

Stratton International is proud to present 1622 N Gower St, a remarkable two-story 10,200 sq.ft. redevelopment/creative studio in the heart of Los Angeles. Nestled on the corner of Gower St and Carlton Way, this office property boasts an impressive street presence with great access. Step out the front door and enjoy views of the Hollywood Sign right from your doorstep. The interior features versatile office units, easily configurable as one contiguous area for a single tenant, or sectioned off for multi-tenant use, catering to a range of business needs. Amenities include private restrooms, a kitchenette, HVAC, two private entrances, and an electric gate that secures the entire 10,000 sq.ft. lot. This property is an ideal choice for businesses seeking a centrally located, adaptable creative/office space in Los Angeles. Contact Daniel Stratton for more details.

### **Daniel Stratton**

Vice President - DRE #01986597

Cell: 661-414-6364 | Office: 661-702-9700 Daniel@StrattonInternational.com

The information in this brochure has been obtained from sources believed to be reliable. While we do not doubt its accuracy, we have not verified it and make no guarantee, warranty or representation about it. It is your responsibility to independently confirm its accuracy and completeness.