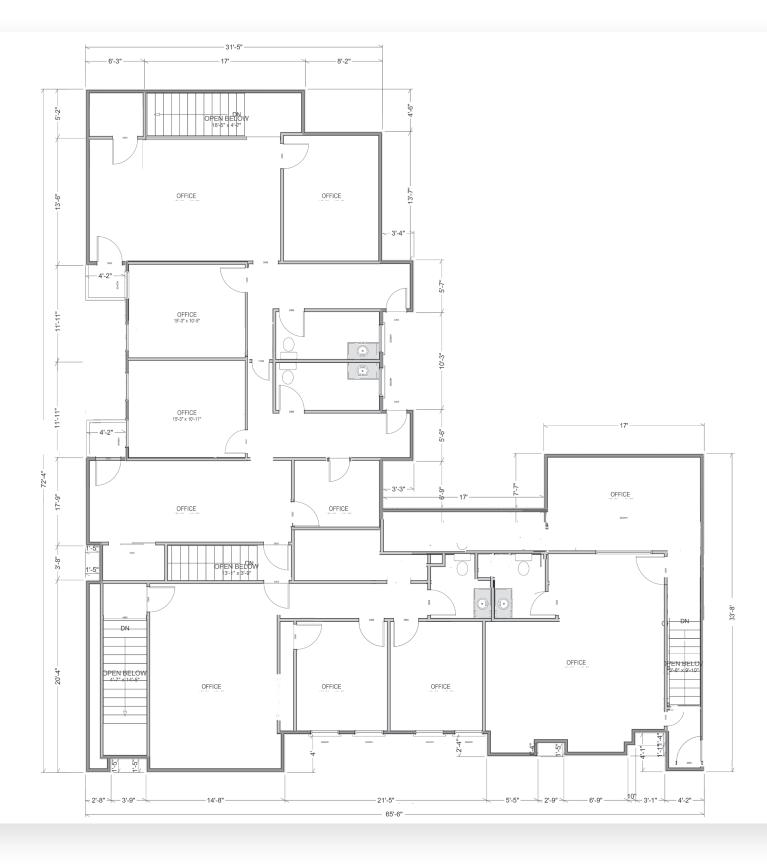

LOS ANGELES, CA 90028 **SITE PLAN** 

**2ND FLOOR** 

17'11" x 60'0"

The information in this floorplan has been obtained from sources believed to be reliable. While we do not doubt its accuracy, we have not verified it and make no guarantee, warranty or representation about it. It is your responsibility to independently confirm its accuracy and completeness.