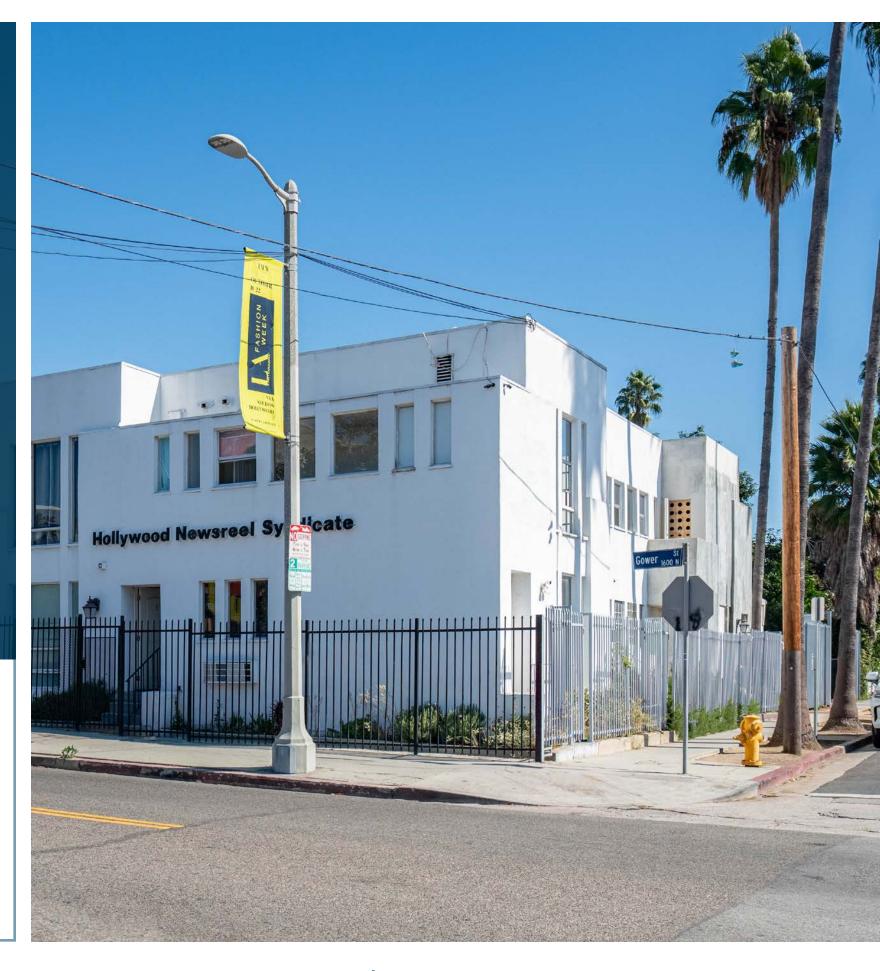

#### RE-DEVELOPMENT / CREATIVE STUDIO

Stratton International is proud to present 1622 N Gower St, a remarkable two-story 10,200 sq.ft. redevelopment/creative studio in the heart of Los Angeles. Nestled on the corner of Gower St and Carlton Way, this office property boasts an impressive street presence with great access. Step out the front door and enjoy views of the Hollywood Sign right from your doorstep. The interior features versatile office units, easily configurable as one contiguous area for a single tenant, or sectioned off for multi-tenant use, catering to a range of business needs. Amenities include private restrooms, a kitchenette, HVAC, two private entrances, and an electric gate that secures the entire 10,000 sq.ft. lot. This property is an ideal choice for businesses seeking a centrally located, adaptable creative/office space in Los Angeles. Contact Daniel Stratton for more details.