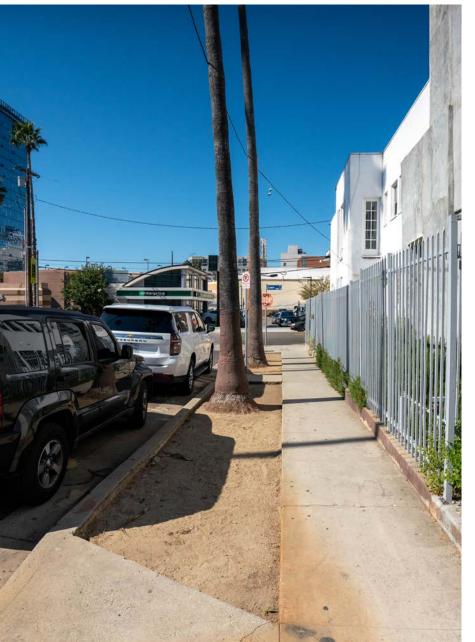

#### RE-DEVELOPMENT / CREATIVE STUDIO

Stratton International is proud to present 1622 N Gower St, a remarkable two-story 10,200 sq.ft. redevelopment/creative studio in the heart of Los Angeles. Nestled on the corner of Gower St and Carlton Way, this office property boasts an impressive street presence with great access. Step out the front door and enjoy views of the Hollywood Sign right from your doorstep. The interior features versatile office units, easily configurable as one contiguous area for a single tenant, or sectioned off for multi-tenant use, catering to a range of business needs. Amenities include private restrooms, a kitchenette, HVAC, two private entrances, and an electric gate that secures the entire 10,000 sq.ft. lot. This property is an ideal choice for businesses seeking a centrally located, adaptable creative/office space in Los Angeles. Contact Daniel Stratton for more details.