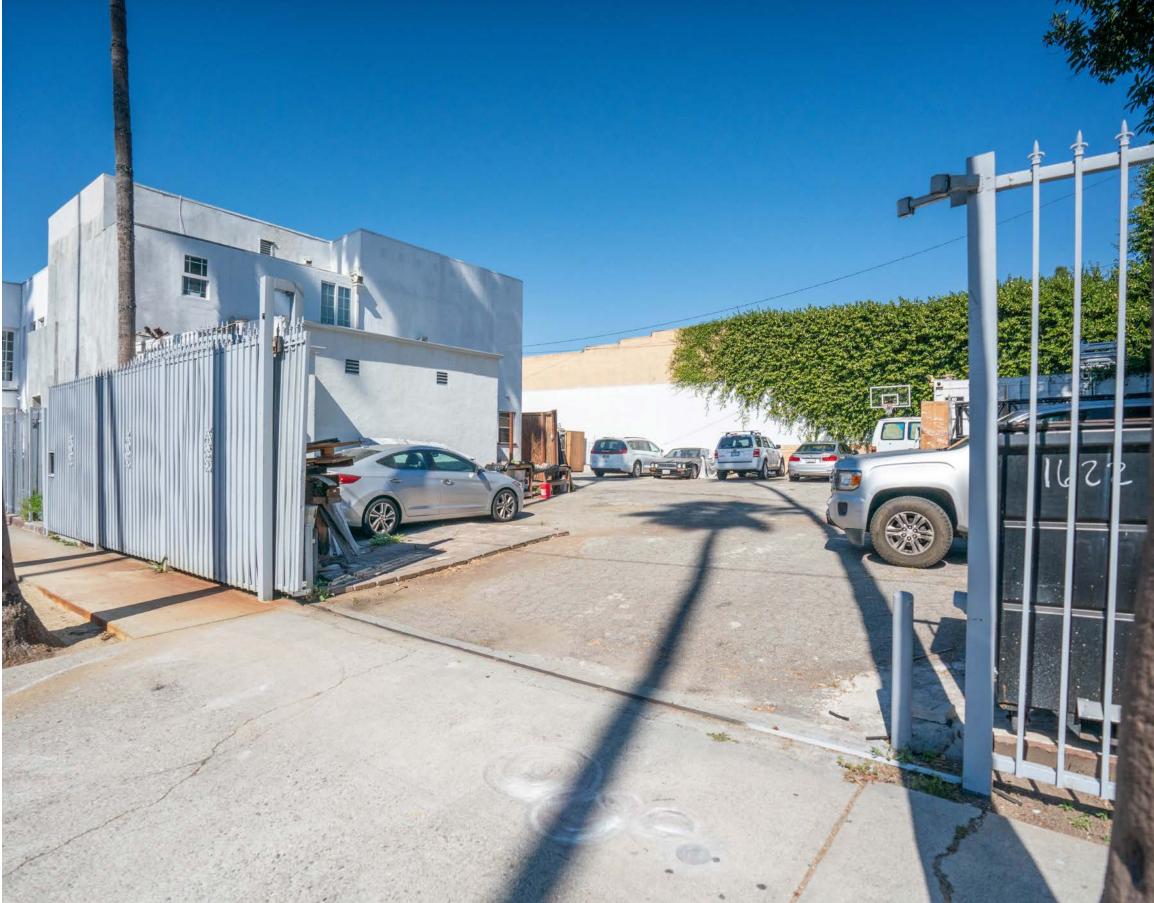

#### RE-DEVELOPMENT / CREATIVE STUDIO

Stratton International is proud to present 1622 N Gower St, a remarkable two-story 10,200 sq.ft. redevelopment/creative studio in the heart of Los Angeles. Nestled on the corner of Gower St and Carlton Way, this office property boasts an impressive street presence with great access. Step out the front door and enjoy views of the Hollywood Sign right from your doorstep. The interior features versatile office units, easily configurable as one contiguous area for a single tenant, or sectioned off for multi-tenant use, catering to a range of business needs. Amenities include private restrooms, a kitchenette, HVAC, two private entrances, and an electric gate that secures the entire 10,000 sq.ft. lot. This property is an ideal choice for businesses seeking a centrally located, adaptable creative/office space in Los Angeles. Contact Daniel Stratton for more details.