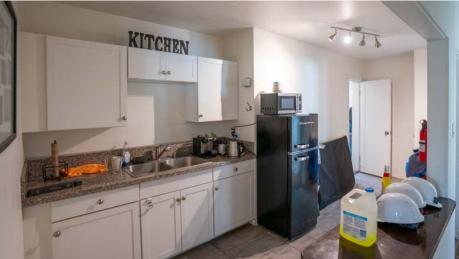

#### RE-DEVELOPMENT / CREATIVE STUDIO

Stratton International is proud to present 1622 N Gower St, a remarkable two-story 10,200 sq.ft. redevelopment/creative studio in the heart of Los Angeles. Nestled on the corner of Gower St and Carlton Way, this office property boasts an impressive street presence with great access. Step out the front door and enjoy views of the Hollywood Sign right from your doorstep. The interior features versatile office units, easily configurable as one contiguous area for a single tenant, or sectioned off for multi-tenant use, catering to a range of business needs. Amenities include private restrooms, a kitchenette, HVAC, two private entrances, and an electric gate that secures the entire 10,000 sq.ft. lot. This property is an ideal choice for businesses seeking a centrally located, adaptable creative/office space in Los Angeles. Contact Daniel Stratton for more details.