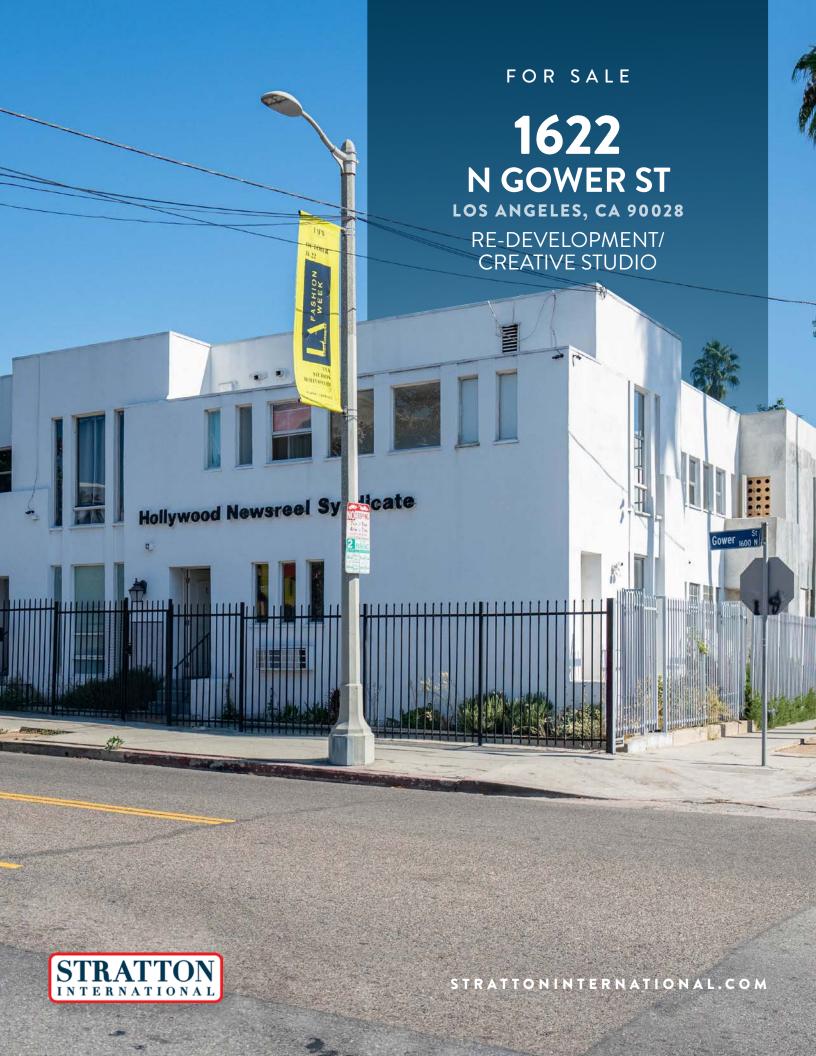

LOS ANGELES, CA 90028

### **FOR SALE** RE-DEVELOPMENT/ **CREATIVE STUDIO**

### **1622** N GOWER ST

#### RE-DEVELOPMENT / CREATIVE STUDIO

Stratton International is proud to present 1622 N Gower St, a remarkable two-story 10,200 sq.ft. redevelopment/creative studio in the heart of Los Angeles. Nestled on the corner of Gower St and Carlton Way, this office property boasts an impressive street presence with great access. Step out the front door and enjoy views of the Hollywood Sign right from your doorstep. The interior features versatile office units, easily configurable as one contiguous area for a single tenant, or sectioned off for multi-tenant use, catering to a range of business needs. Amenities include private restrooms, a kitchenette, HVAC, two private entrances, and an electric gate that secures the entire 10,000 sq.ft. lot. This property is an ideal choice for businesses seeking a centrally located, adaptable creative/office space in Los Angeles. Contact Daniel Stratton for more details.