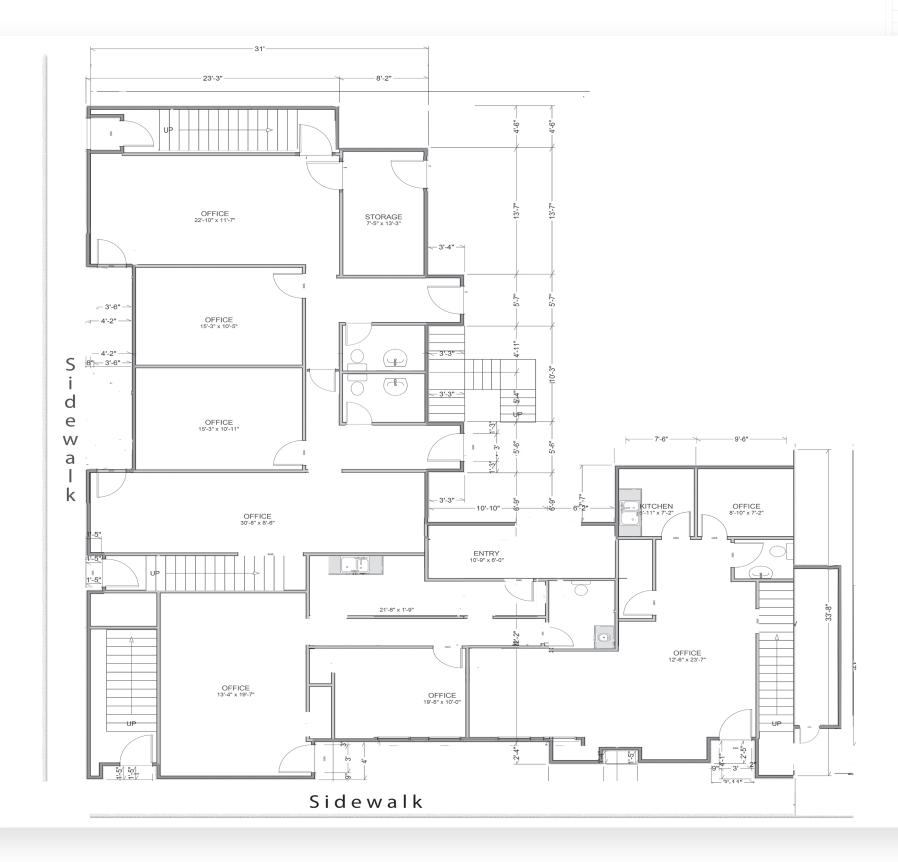

LOS ANGELES, CA 90028 **SITE PLAN** 

Double Striping of stalls shall be per fig. 7 of the City of LA Building Dept. Standards

LOS ANGELES, CA 90028 **FLOOR PLAN** 

**1ST FLOOR** 

17'11" x 60'0"

The information in this floorplan has been obtained from sources believed to be reliable. While we do not doubt its accuracy, we have not verified it and make no guarantee, warranty or representation about it. It is your responsibility to independently confirm its accuracy and completeness.