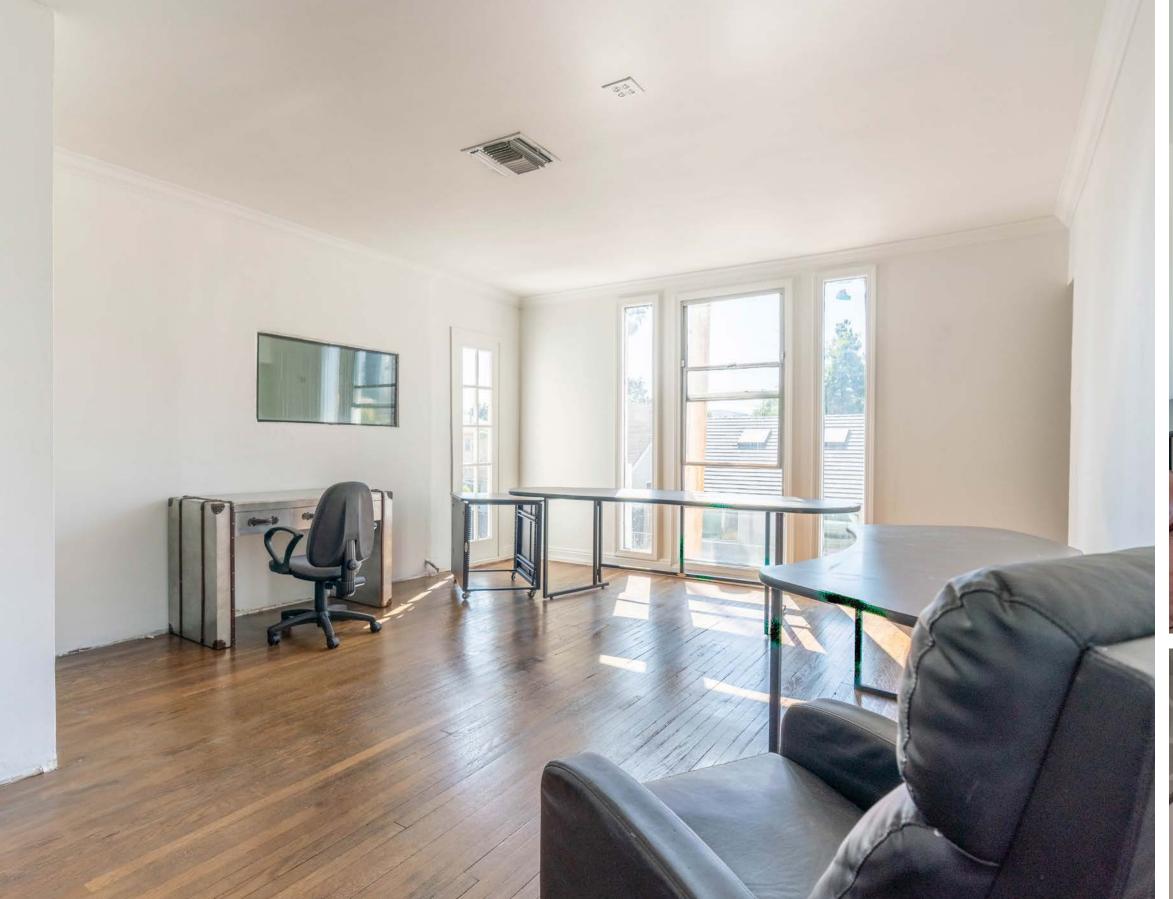

#### RE-DEVELOPMENT / CREATIVE STUDIO

Stratton International is proud to present 1622 N Gower St, a remarkable two-story 10,200 sq.ft. redevelopment/creative studio in the heart of Los Angeles. Nestled on the corner of Gower St and Carlton Way, this office property boasts an impressive street presence with great access. Step out the front door and enjoy views of the Hollywood Sign right from your doorstep. The interior features versatile office units, easily configurable as one contiguous area for a single tenant, or sectioned off for multi-tenant use, catering to a range of business needs. Amenities include private restrooms, a kitchenette, HVAC, two private entrances, and an electric gate that secures the entire 10,000 sq.ft. lot. This property is an ideal choice for businesses seeking a centrally located, adaptable creative/office space in Los Angeles. Contact Daniel Stratton for more details.