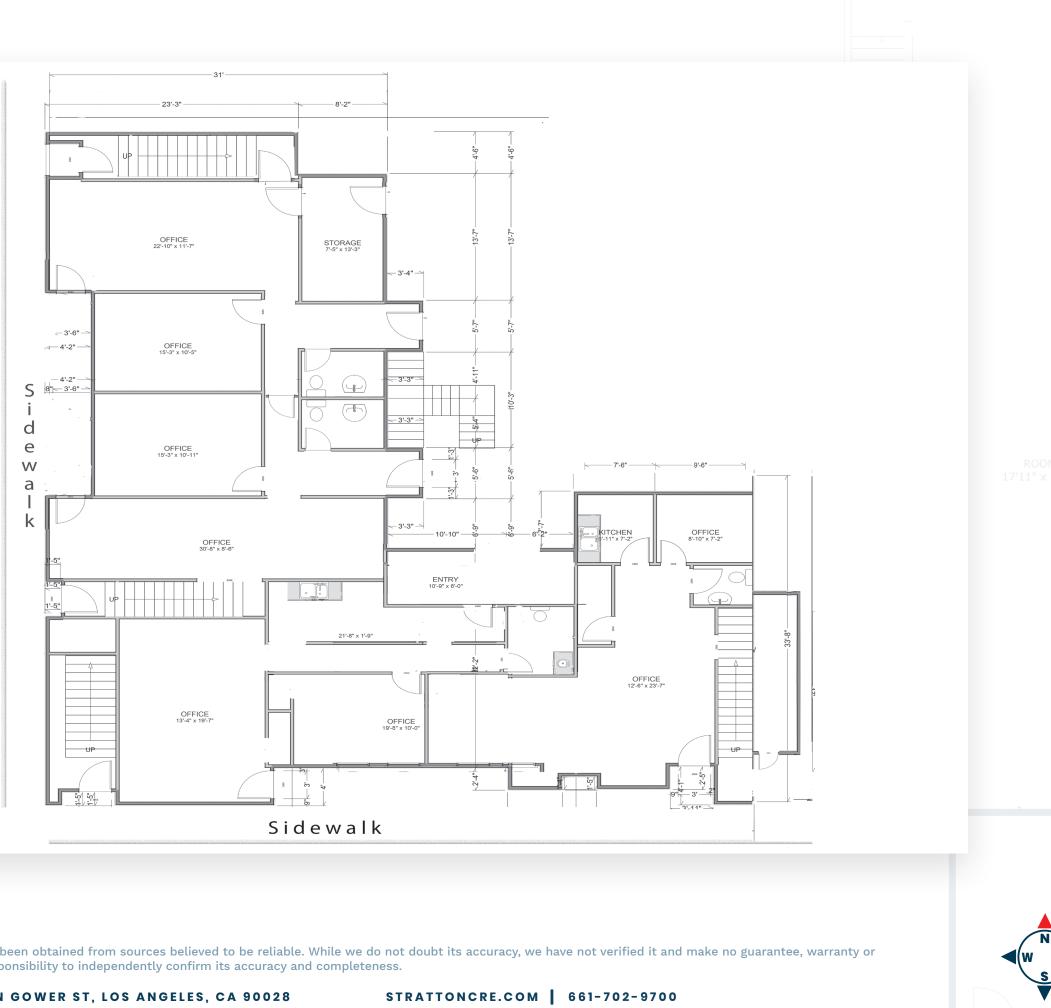

1622 N GOWER ST, LOS ANGELES, CA 90028

Double Striping of stalls shall be per fig. 7 of the City of LA Building Dept. Standards

LOS ANGELES, CA 90028 **FLOOR PLAN** 

**1ST FLOOR** 

The information in this floorplan has been obtained from sources believed to be reliable. While we do not doubt its accuracy, we have not verified it and make no guarantee, warranty or representation about it. It is your responsibility to independently confirm its accuracy and completeness.