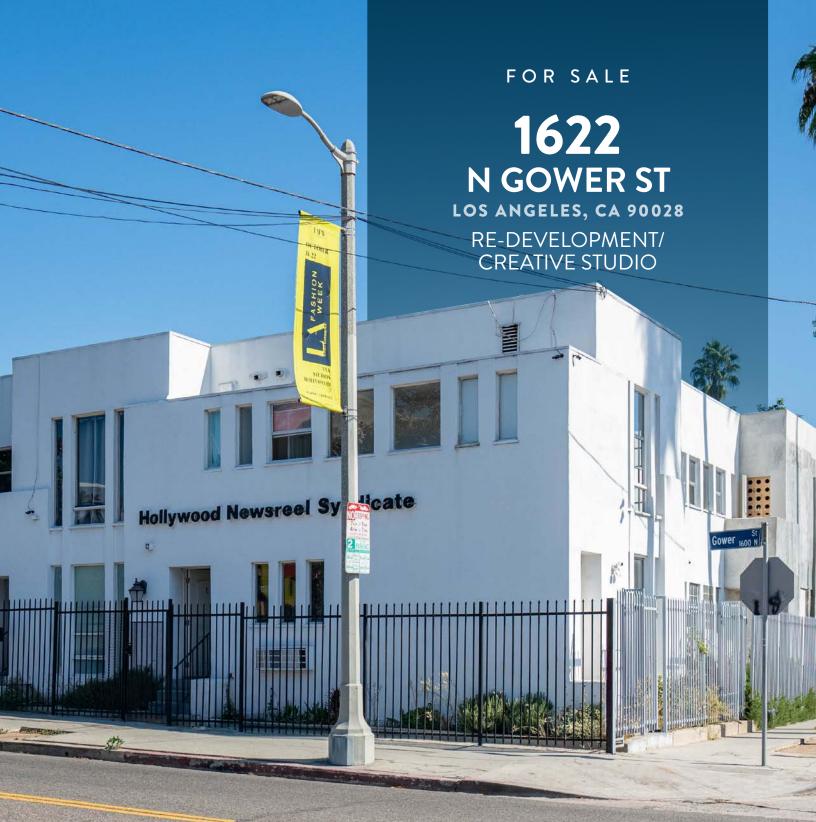

### **1622** N GOWER ST re-development / creative studio

Stratton Commercial Real Estate, Inc. is proud to present 1622 N Gower St, a remarkable two-story 10,200 sq.ft. re-development/creative studio in the heart of Los Angeles. Nestled on the corner of Gower St and Carlton Way, this office property boasts an impressive street presence with great access. Step out the front door and enjoy views of the Hollywood Sign right from your doorstep. The interior features versatile office units, easily configurable as one contiguous area for a single tenant, or sectioned off for multi-tenant use, catering to a range of business needs. Amenities include private restrooms, a kitchenette, HVAC, two private entrances, and an electric gate that secures the entire 10,000 sq.ft. lot. This property is an ideal choice for businesses seeking a centrally located, adaptable creative/office space in Los Angeles. Contact Daniel Stratton for more details.