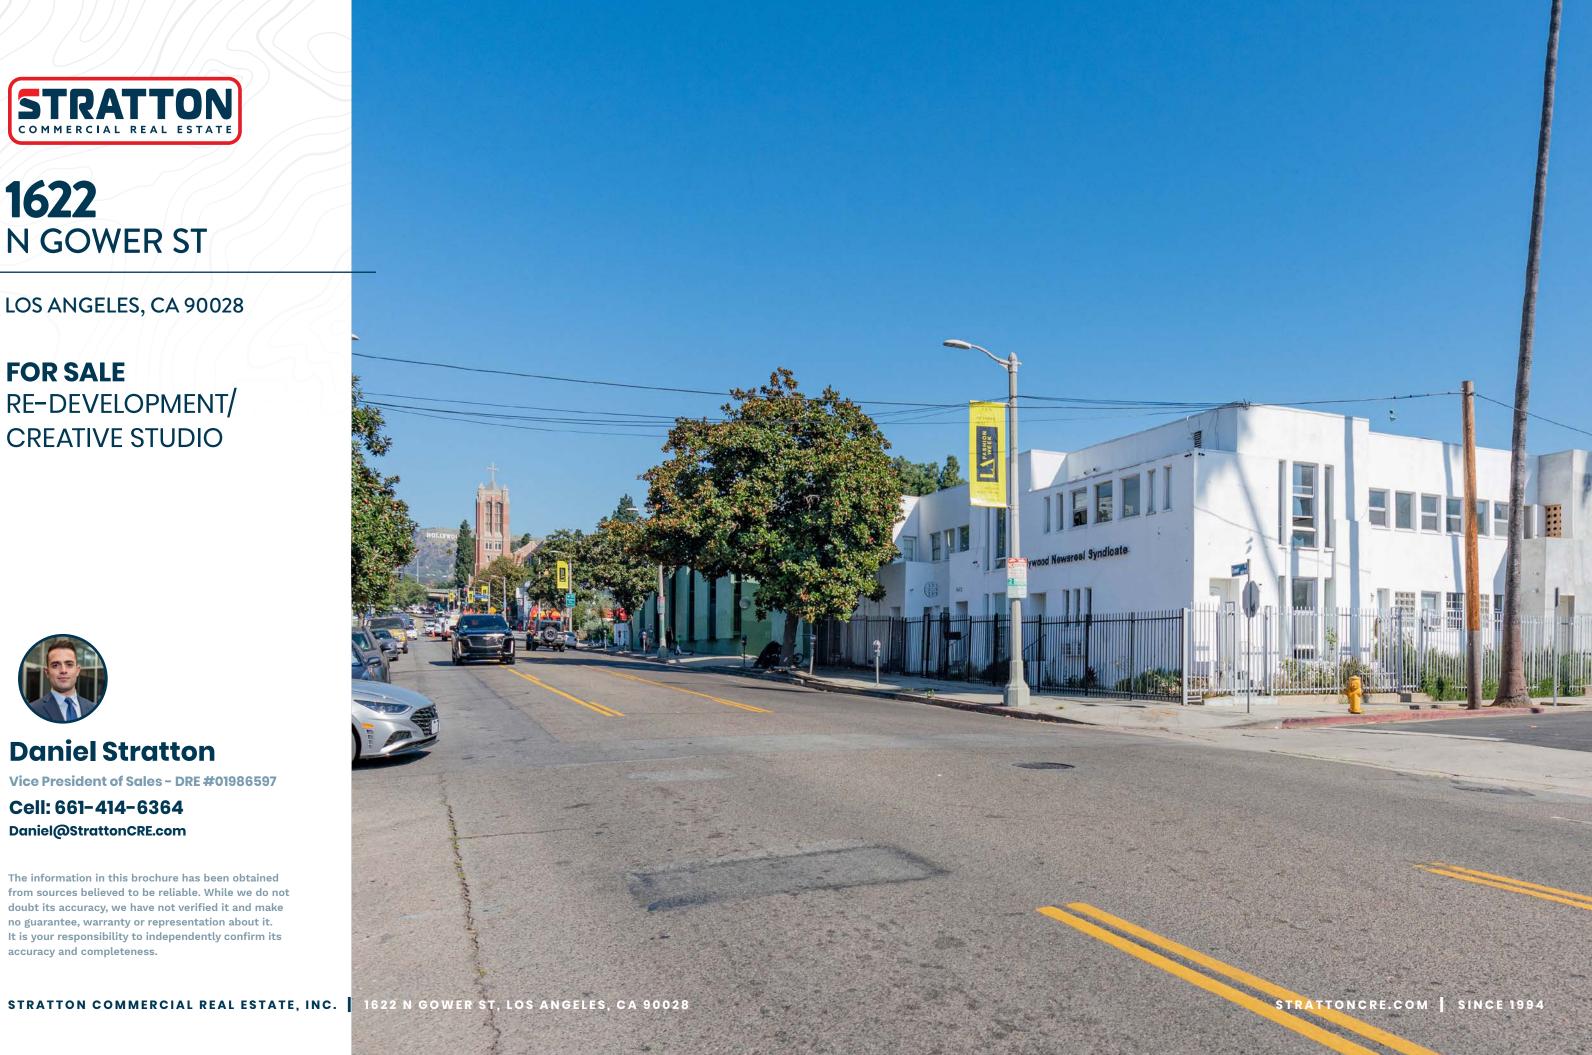

### **1622** N GOWER ST re-development / creative studio

Stratton Commercial Real Estate, Inc. is proud to present 1622 N Gower St, a remarkable two-story 10,200 sq.ft. re-development/creative studio in the heart of Los Angeles. Nestled on the corner of Gower St and Carlton Way, this office property boasts an impressive street presence with great access. Step out the front door and enjoy views of the Hollywood Sign right from your doorstep. The interior features versatile office units, easily configurable as one contiguous area for a single tenant, or sectioned off for multi-tenant use, catering to a range of business needs. Amenities include private restrooms, a kitchenette, HVAC, two private entrances, and an electric gate that secures the entire 10,000 sq.ft. lot. This property is an ideal choice for businesses seeking a centrally located, adaptable creative/office space in Los Angeles. Contact Daniel Stratton for more details.

STRATTONCRE.COM

LOS ANGELES, CA 90028

**FOR SALE** RE-DEVELOPMENT/ **CREATIVE STUDIO** 

**Daniel Stratton** Vice President of Sales - DRE #01986597 Cell: 661-414-6364 Daniel@StrattonCRE.com

The information in this brochure has been obtained from sources believed to be reliable. While we do not doubt its accuracy, we have not verified it and make no guarantee, warranty or representation about it. It is your responsibility to independently confirm its accuracy and completeness.