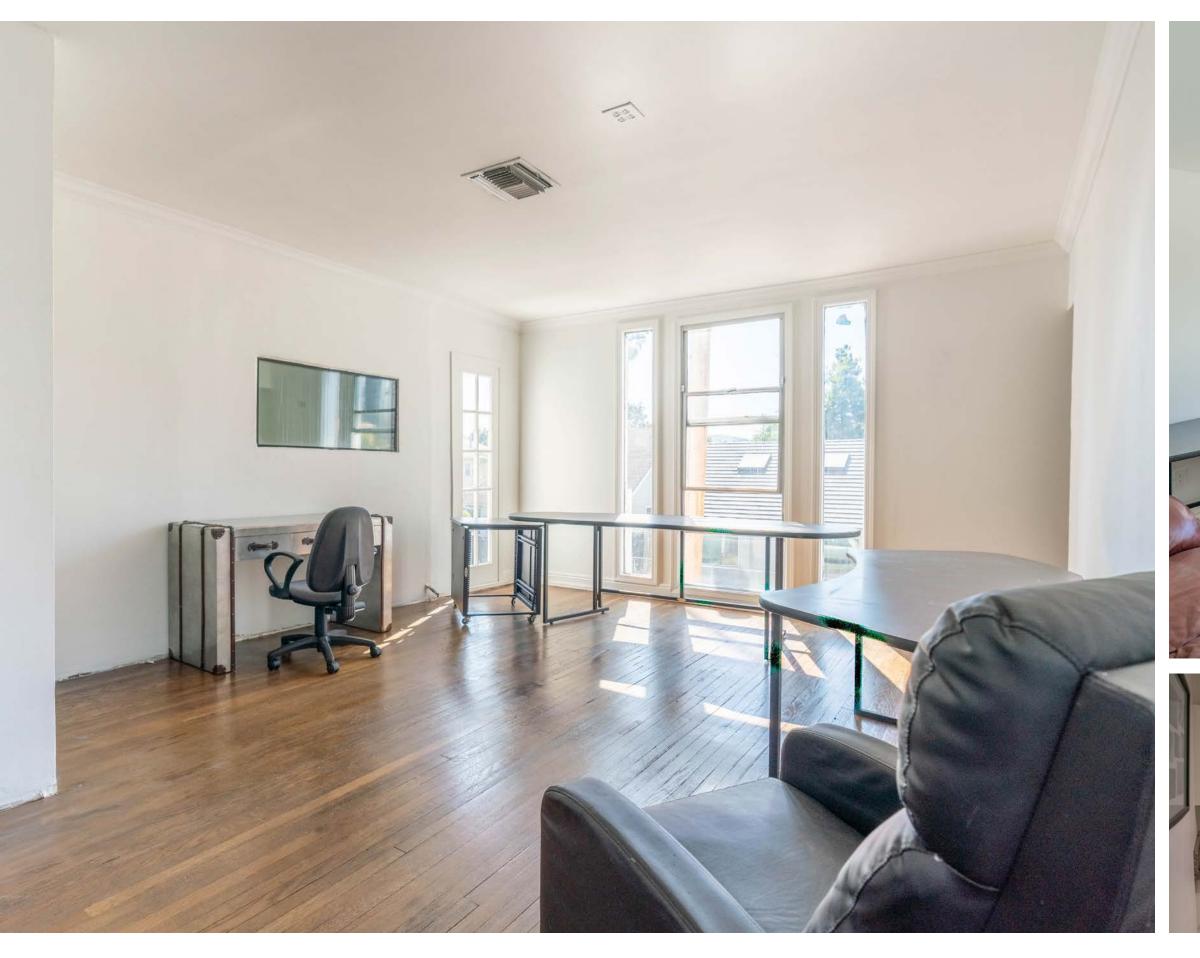

### **1622** N GOWER ST re-development / creative studio

Stratton Commercial Real Estate, Inc. is proud to present 1622 N Gower St, a remarkable two-story 10,200 sq.ft. re-development/creative studio in the heart of Los Angeles. Nestled on the corner of Gower St and Carlton Way, this office property boasts an impressive street presence with great access. Step out the front door and enjoy views of the Hollywood Sign right from your doorstep. The interior features versatile office units, easily configurable as one contiguous area for a single tenant, or sectioned off for multi-tenant use, catering to a range of business needs. Amenities include private restrooms, a kitchenette, HVAC, two private entrances, and an electric gate that secures the entire 10,000 sq.ft. lot. This property is an ideal choice for businesses seeking a centrally located, adaptable creative/office space in Los Angeles. Contact Daniel Stratton for more details.