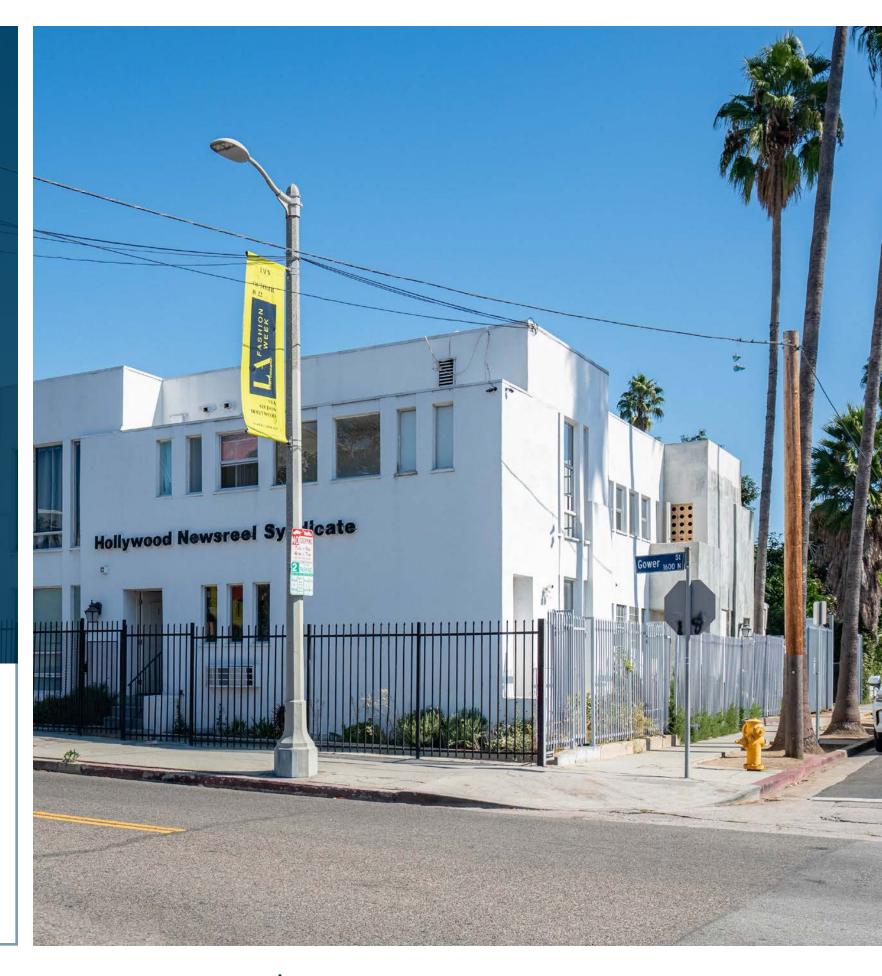

### **1622** N GOWER ST re-development / creative studio

Stratton Commercial Real Estate, Inc. is proud to present 1622 N Gower St, a remarkable two-story 10,200 sq.ft. re-development/creative studio in the heart of Los Angeles. Nestled on the corner of Gower St and Carlton Way, this office property boasts an impressive street presence with great access. Step out the front door and enjoy views of the Hollywood Sign right from your doorstep. The interior features versatile office units, easily configurable as one contiguous area for a single tenant, or sectioned off for multi-tenant use, catering to a range of business needs. Amenities include private restrooms, a kitchenette, HVAC, two private entrances, and an electric gate that secures the entire 10,000 sq.ft. lot. This property is an ideal choice for businesses seeking a centrally located, adaptable creative/office space in Los Angeles. Contact Daniel Stratton for more details.