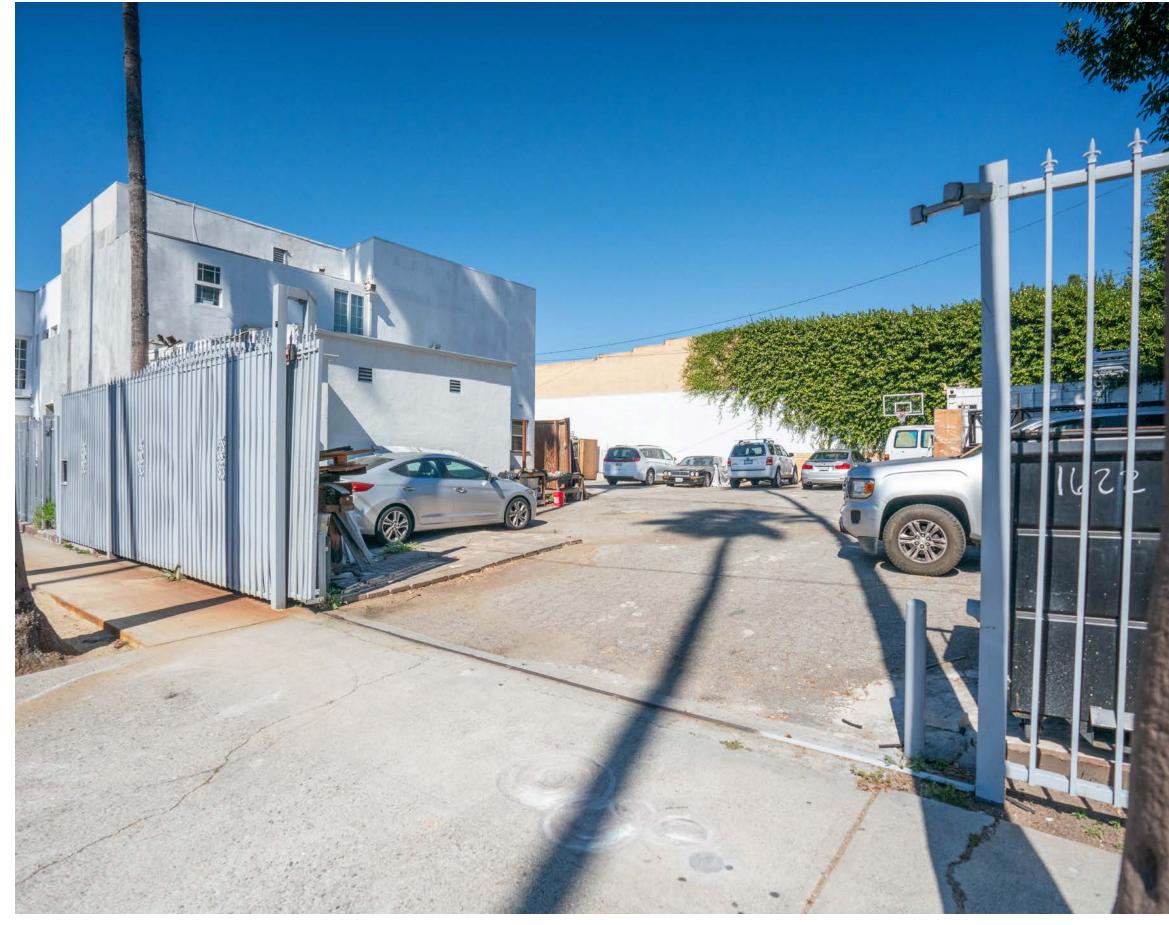

### **1622** N GOWER ST re-development / creative studio

Stratton Commercial Real Estate, Inc. is proud to present 1622 N Gower St, a remarkable two-story 10,200 sq.ft. re-development/creative studio in the heart of Los Angeles. Nestled on the corner of Gower St and Carlton Way, this office property boasts an impressive street presence with great access. Step out the front door and enjoy views of the Hollywood Sign right from your doorstep. The interior features versatile office units, easily configurable as one contiguous area for a single tenant, or sectioned off for multi-tenant use, catering to a range of business needs. Amenities include private restrooms, a kitchenette, HVAC, two private entrances, and an electric gate that secures the entire 10,000 sq.ft. lot. This property is an ideal choice for businesses seeking a centrally located, adaptable creative/office space in Los Angeles. Contact Daniel Stratton for more details.