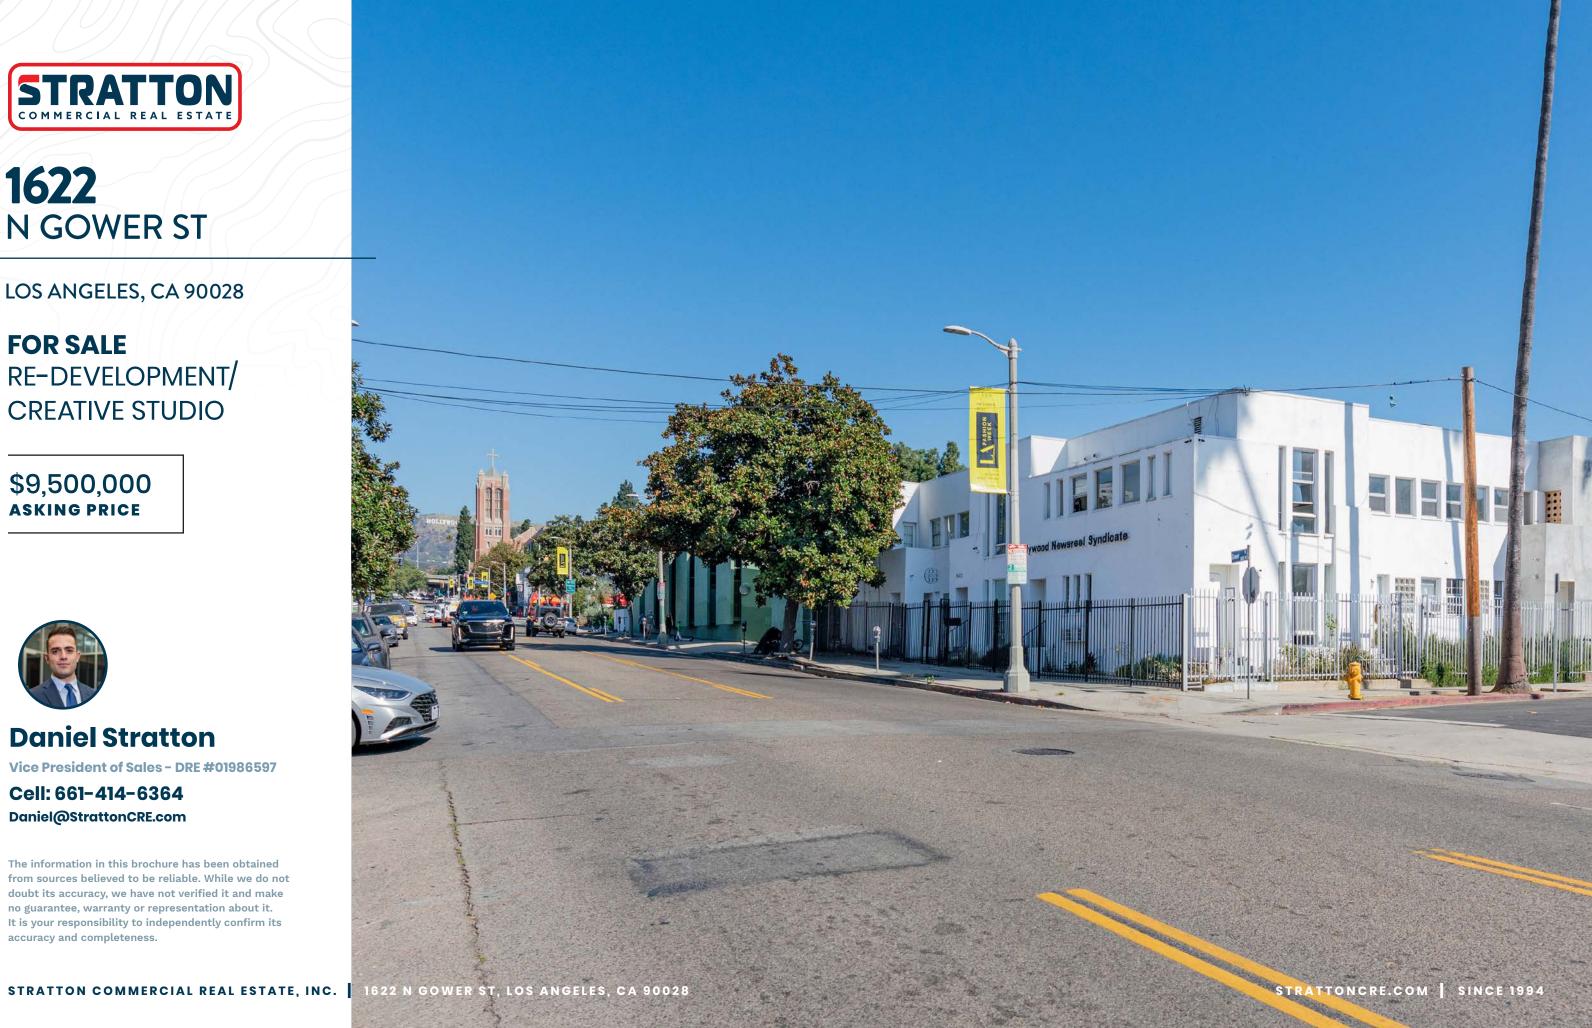

### **1622** N GOWER ST

#### RE-DEVELOPMENT / CREATIVE STUDIO

Stratton Commercial Real Estate, Inc. is proud to present 1622 N Gower St, a remarkable two-story 10,200 sq.ft. re-development/creative studio in the heart of Los Angeles. Nestled on the corner of Gower St and Carlton Way, this office property boasts an impressive street presence with great access. Step out the front door and enjoy views of the Hollywood Sign right from your doorstep. The interior features versatile office units, easily configurable as one contiguous area for a single tenant, or sectioned off for multi-tenant use, catering to a range of business needs. Amenities include private restrooms, a kitchenette, HVAC, two private entrances, and an electric gate that secures the entire 10,000 sq.ft. lot. This property is an ideal choice for businesses seeking a centrally located, adaptable creative/office space in Los Angeles. Contact Daniel Stratton for more details.

#### **Daniel Stratton**

Vice President of Sales - DRE #01986597

Cell: 661-414-6364 Daniel@StrattonCRE.com

The information in this brochure has been obtained from sources believed to be reliable. While we do not doubt its accuracy, we have not verified it and make no guarantee, warranty or representation about it. It is your responsibility to independently confirm its accuracy and completeness.