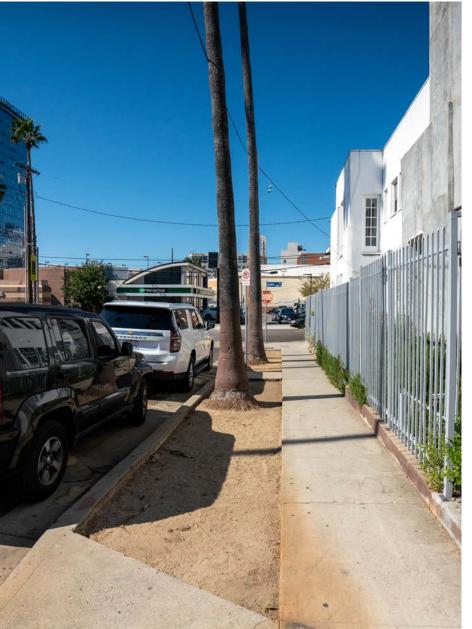

#### RE-DEVELOPMENT / CREATIVE STUDIO

Stratton Commercial Real Estate, Inc. is proud to present 1622 N Gower St, a remarkable two-story 10,200 sq.ft. re-development/creative studio in the heart of Los Angeles. Nestled on the corner of Gower St and Carlton Way, this office property boasts an impressive street presence with great access. Step out the front door and enjoy views of the Hollywood Sign right from your doorstep. The interior features versatile office units, easily configurable as one contiguous area for a single tenant, or sectioned off for multi-tenant use, catering to a range of business needs. Amenities include private restrooms, a kitchenette, HVAC, two private entrances, and an electric gate that secures the entire 10,000 sq.ft. lot. This property is an ideal choice for businesses seeking a centrally located, adaptable creative/office space in Los Angeles. Contact Daniel Stratton for more details.