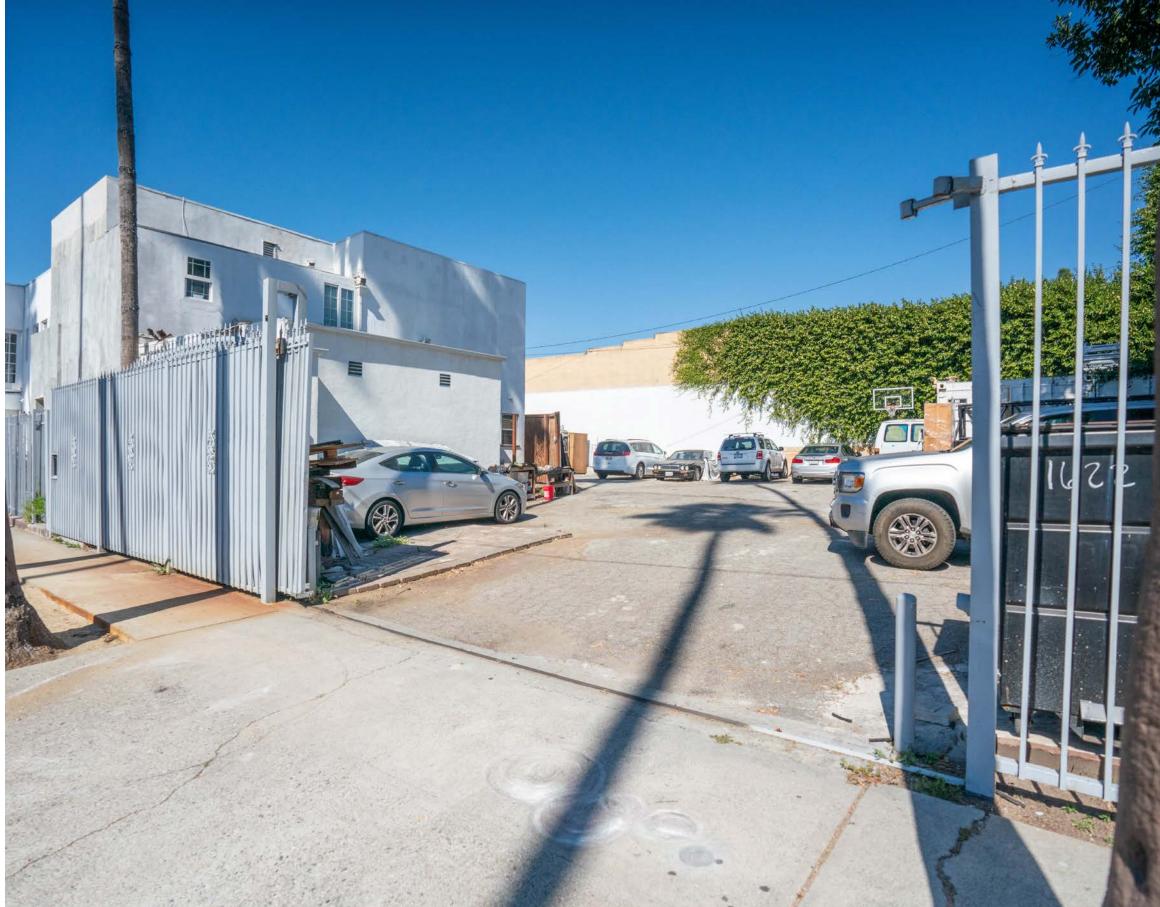

#### RE-DEVELOPMENT / CREATIVE STUDIO

Stratton Commercial Real Estate, Inc. is proud to present 1622 N Gower St, a remarkable two-story 10,200 sq.ft. re-development/creative studio in the heart of Los Angeles. Nestled on the corner of Gower St and Carlton Way, this office property boasts an impressive street presence with great access. Step out the front door and enjoy views of the Hollywood Sign right from your doorstep. The interior features versatile office units, easily configurable as one contiguous area for a single tenant, or sectioned off for multi-tenant use, catering to a range of business needs. Amenities include private restrooms, a kitchenette, HVAC, two private entrances, and an electric gate that secures the entire 10,000 sq.ft. lot. This property is an ideal choice for businesses seeking a centrally located, adaptable creative/office space in Los Angeles. Contact Daniel Stratton for more details.

| BUILDING SQ.FT | 10,200±                  |
|----------------|--------------------------|
| LOT SIZE SQ.FT | 10,000±                  |
| YEAR BUILT     |                          |
| FLOORS         | 2                        |
| APN(S)         | 5545-006-075             |
|                | 1X 10'X12'               |
| COUNTY USE     | COMMERCIAL / RESIDENTIAL |
| ZONING         | C2/R4                    |
| POWER          | TBD                      |