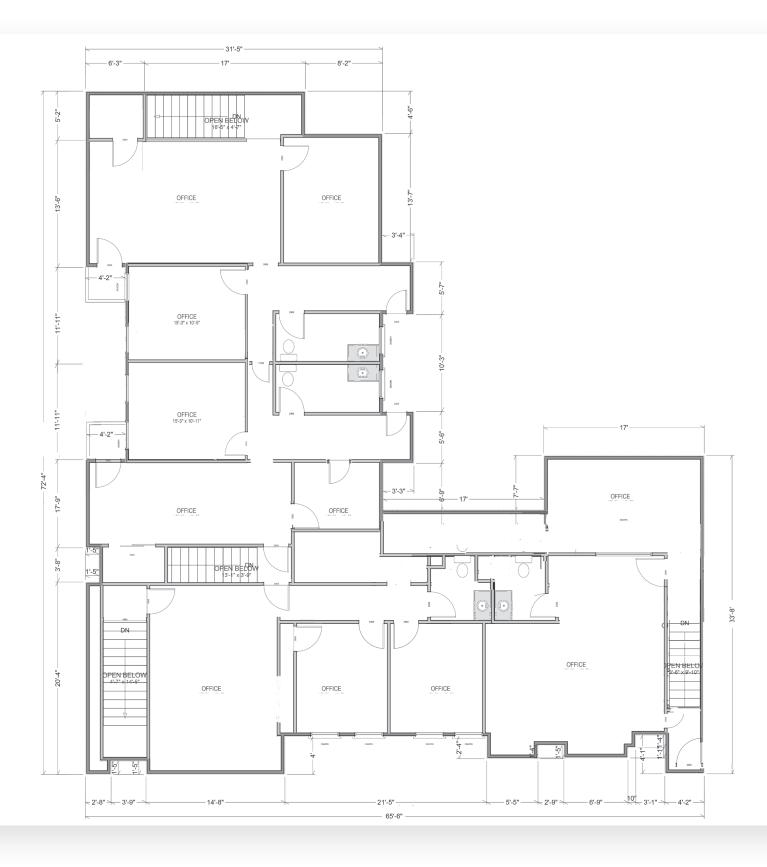

**2ND FLOOR** 

17'11" x 60'0"

LOS ANGELES, CA 90028

**FOR SALE** 

FOR MORE INFORMATION: