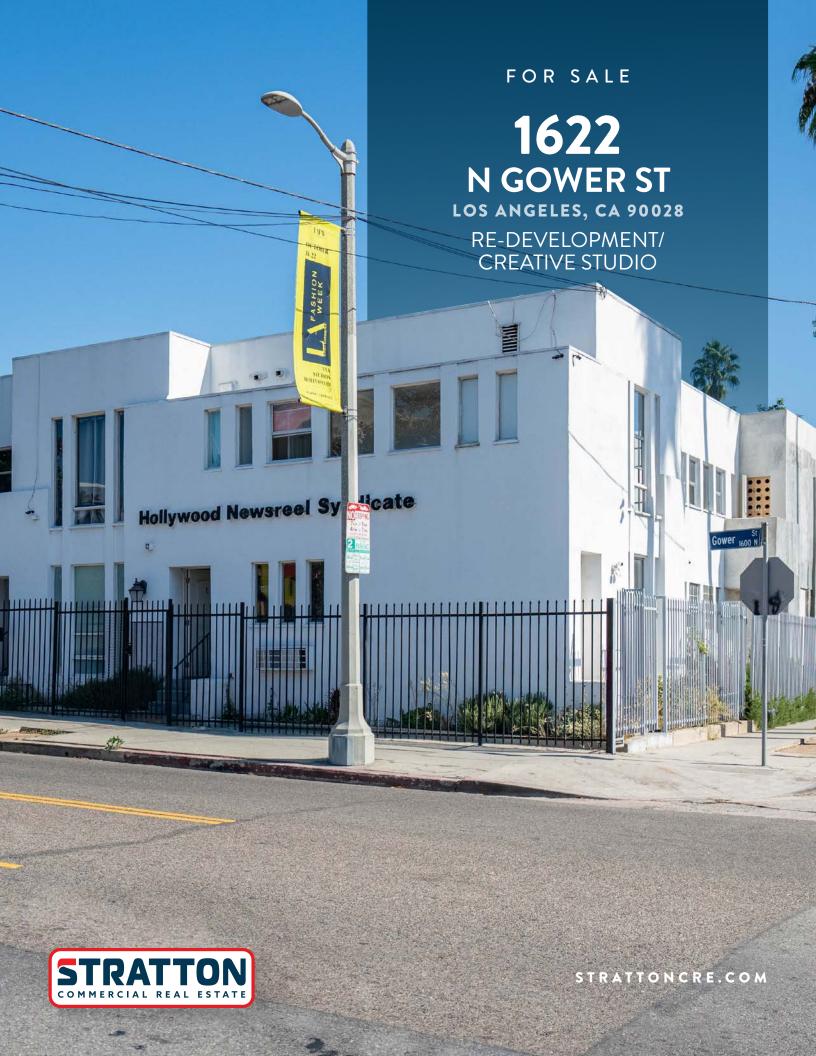

LOS ANGELES, CA 90028

### **FOR SALE** RE-DEVELOPMENT/ **CREATIVE STUDIO**

\$9,500,000 **ASKING PRICE** 

### **1622** N GOWER ST

#### RE-DEVELOPMENT / CREATIVE STUDIO

Stratton Commercial Real Estate, Inc. is proud to present 1622 N Gower St, a remarkable two-story 10,200 sq.ft. re-development/creative studio in the heart of Los Angeles. Nestled on the corner of Gower St and Carlton Way, this office property boasts an impressive street presence with great access. Step out the front door and enjoy views of the Hollywood Sign right from your doorstep. The interior features versatile office units, easily configurable as one contiguous area for a single tenant, or sectioned off for multi-tenant use, catering to a range of business needs. Amenities include private restrooms, a kitchenette, HVAC, two private entrances, and an electric gate that secures the entire 10,000 sq.ft. lot. This property is an ideal choice for businesses seeking a centrally located, adaptable creative/office space in Los Angeles. Contact Daniel Stratton for more details.