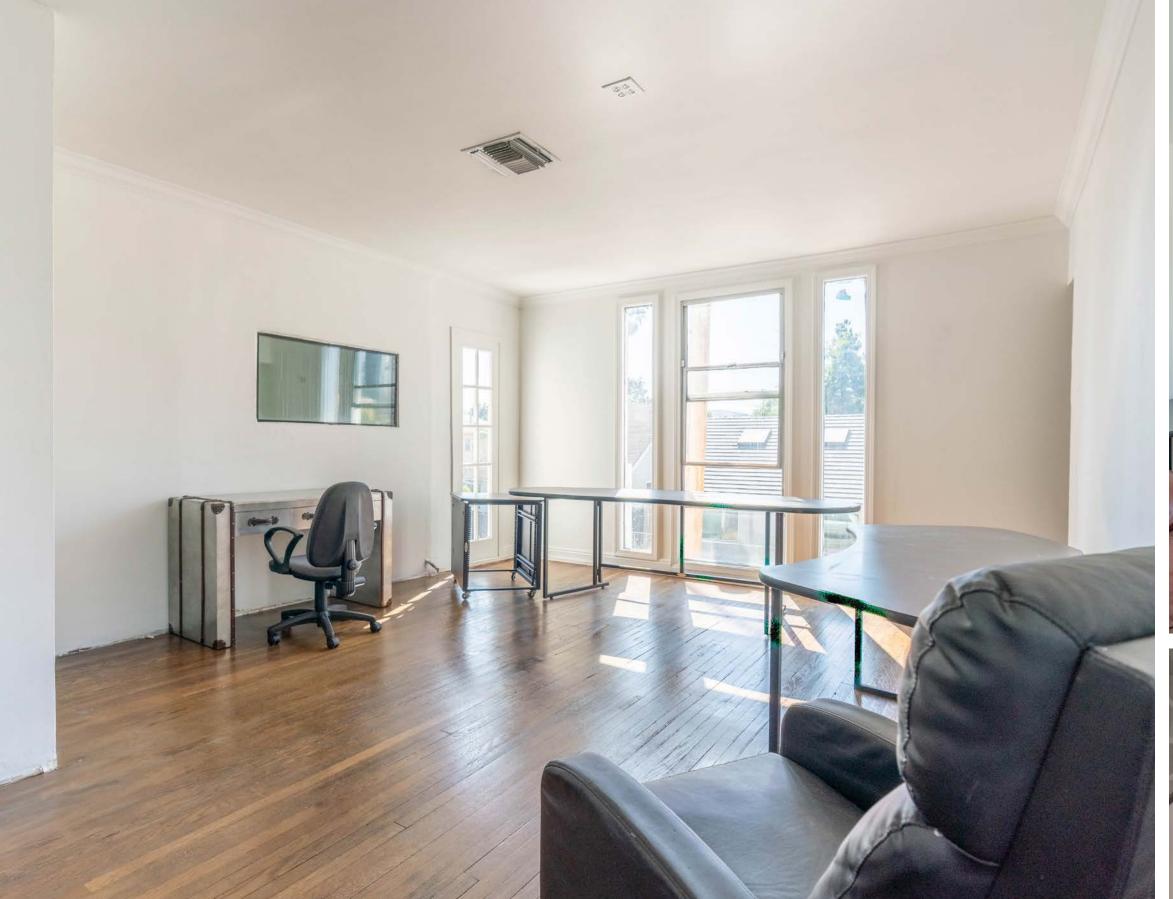

#### RE-DEVELOPMENT / CREATIVE STUDIO

Stratton Commercial Real Estate, Inc. is proud to present 1622 N Gower St, a remarkable two-story 10,200 sq.ft. re-development/creative studio in the heart of Los Angeles. Nestled on the corner of Gower St and Carlton Way, this office property boasts an impressive street presence with great access. Step out the front door and enjoy views of the Hollywood Sign right from your doorstep. The interior features versatile office units, easily configurable as one contiguous area for a single tenant, or sectioned off for multi-tenant use, catering to a range of business needs. Amenities include private restrooms, a kitchenette, HVAC, two private entrances, and an electric gate that secures the entire 10,000 sq.ft. lot. This property is an ideal choice for businesses seeking a centrally located, adaptable creative/office space in Los Angeles. Contact Daniel Stratton for more details.