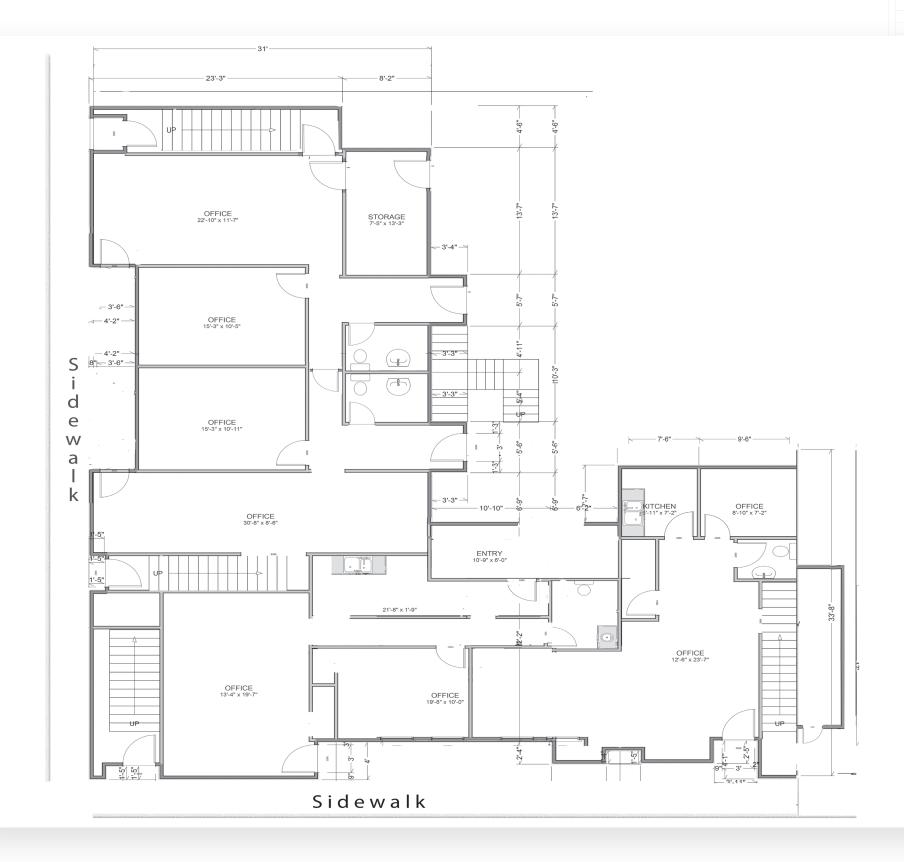

LOS ANGELES, CA 90028 **SITE PLAN** 

Double Striping of stalls shall be per fig. 7 of the City of LA Building Dept. Standards

LOS ANGELES, CA 90028 **FLOOR PLAN** 

**1ST FLOOR** 

17'11" x 60'0'

LOS ANGELES, CA 90028 **SITE PLAN** 