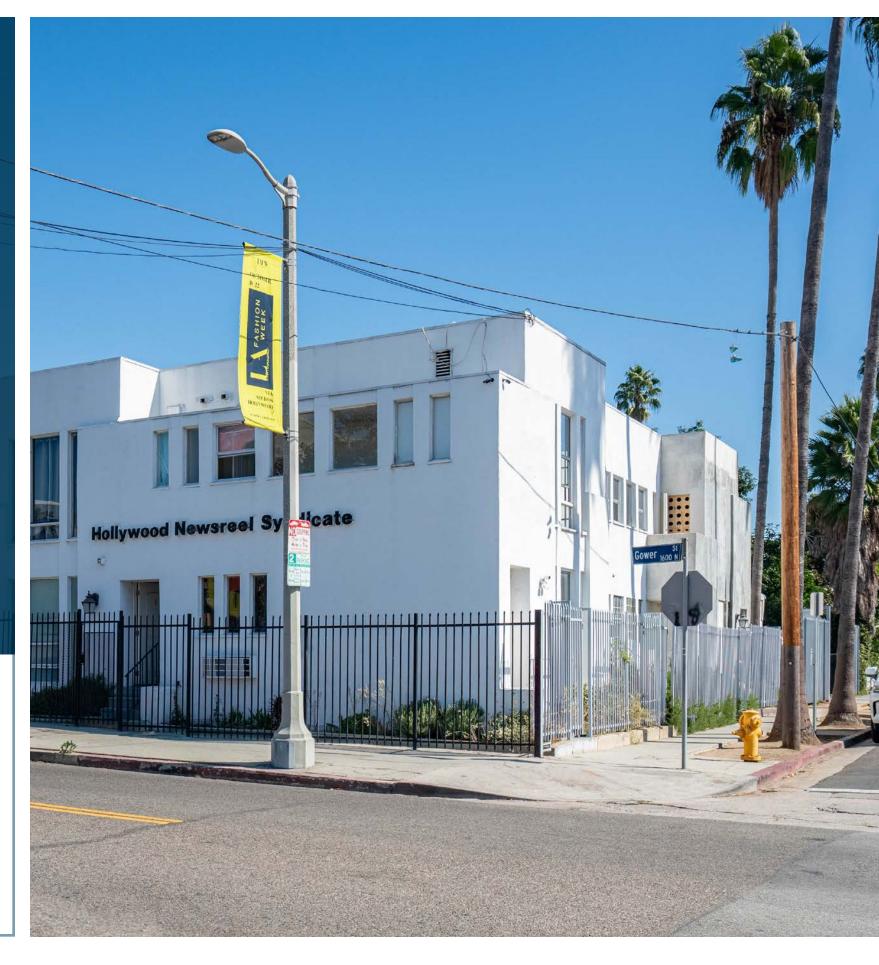

#### RE-DEVELOPMENT / CREATIVE STUDIO

Stratton Commercial Real Estate, Inc. is proud to present 1622 N Gower St, a remarkable two-story 10,200 sq.ft. re-development/creative studio in the heart of Los Angeles. Nestled on the corner of Gower St and Carlton Way, this office property boasts an impressive street presence with great access. Step out the front door and enjoy views of the Hollywood Sign right from your doorstep. The interior features versatile office units, easily configurable as one contiguous area for a single tenant, or sectioned off for multi-tenant use, catering to a range of business needs. Amenities include private restrooms, a kitchenette, HVAC, two private entrances, and an electric gate that secures the entire 10,000 sq.ft. lot. This property is an ideal choice for businesses seeking a centrally located, adaptable creative/office space in Los Angeles. Contact Daniel Stratton for more details.