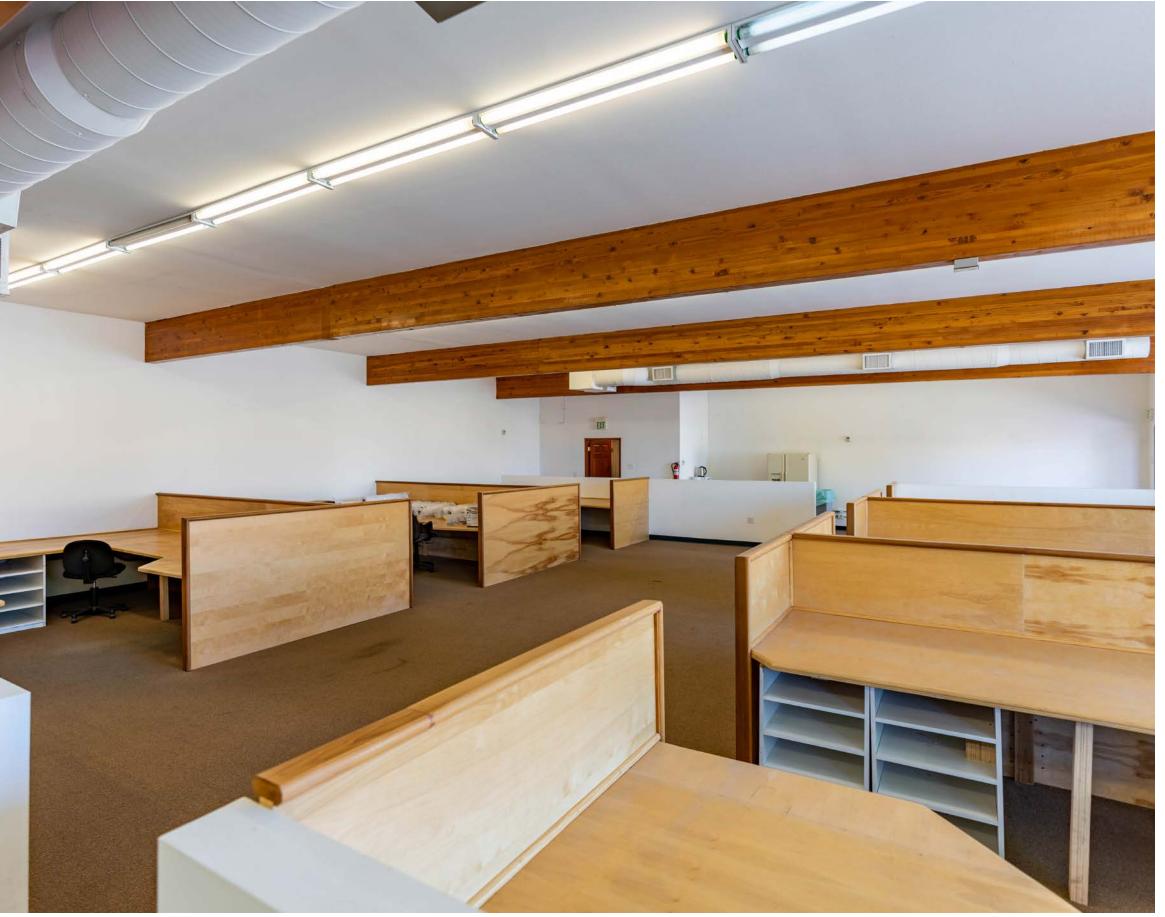

### 27016 LANGSIDE AVENUE

SANTA CLARITA, CA 91351

Stratton Commercial Real Estate is pleased to present 27016 Langside Avenue, 2,501 sq.ft. of building area on 7,873 sq.ft. of SCCN zoned land in Santa Clarita, CA 91351. This is a unique opportunity for retail, office, or medical building development. This property has pre-approved plans to paint additional parking stripes, making it suitable for medical use. Located just minutes northwest of the 14 Freeway, this property sits relative to the corner of the Langside and Soledad Canyon intersection. The building front features floor-to-ceiling windows, showcasing streetview access. The perimeter is securely fenced with two curb-cuts and 60 ft of frontage along Langside Ave. Contact Robert Stratton for more information regarding this turn-key opportunity.

| BUILDING SQ.FT | 2,501±       |
|----------------|--------------|
| LOT SIZE SQ.FT | 7,873±       |
| YEAR BUILT     | 1969         |
| FLOORS         | 1            |
| APN(S)         | 2805-023-030 |
| ZONING         | SCCN         |
| POWER          | 400A 240V    |
| PARKING        | 8 SPACES     |