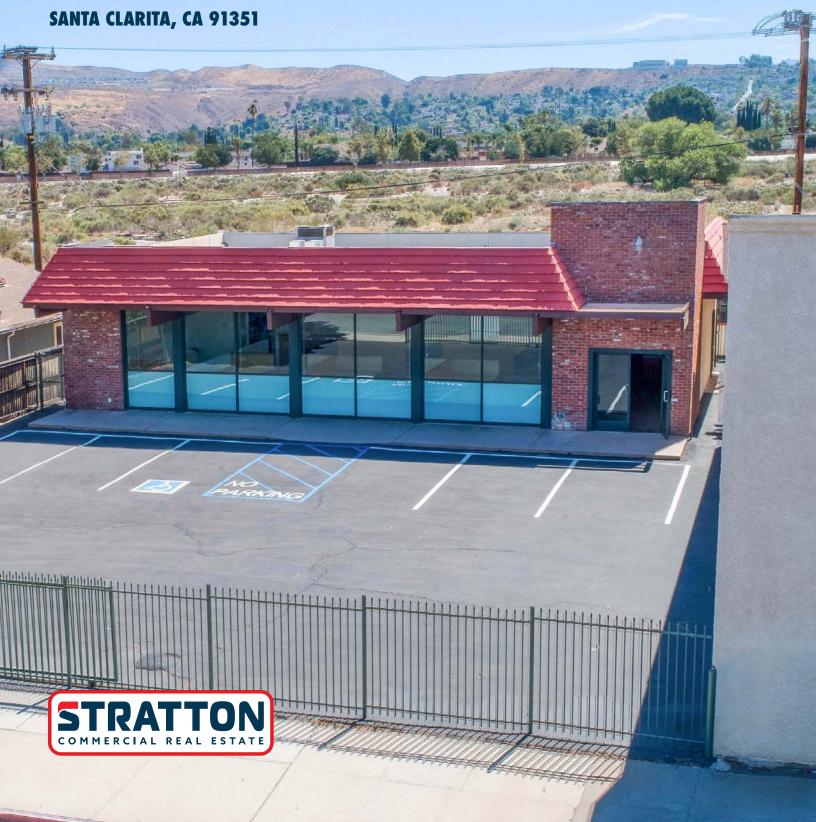

## 27016 LANGSIDE AVE

27016 LANGSIDE AVE SANTA CLARITA, CA 91351

FOR SALE \$1,200,000.00

- NEWLY STRIPED PARKING LOT
- 2 X 4-TON AIR CONDITIONERS
- 400 AMPS OF 240 V

**Robert Stratton** 

CEO/President - DRE #01182000

### 27016 LANGSIDE AVENUE

SANTA CLARITA, CA 91351

Stratton Commercial Real Estate is pleased to present 27016 Langside Avenue, 2,501 sq.ft. of building area on 7,873 sq.ft. of SCCN zoned land in Santa Clarita, CA 91351. This is a unique opportunity for retail, office, or medical building development. This property has pre-approved plans to paint additional parking stripes, making it suitable for medical use. Located just minutes northwest of the 14 Freeway, this property sits relative to the corner of the Langside and Soledad Canyon intersection. The building front features floor-to-ceiling windows, showcasing streetview access. The perimeter is securely fenced with two curb-cuts and 60 ft of frontage along Langside Ave. Contact Robert Stratton for more information regarding this turn-key opportunity.