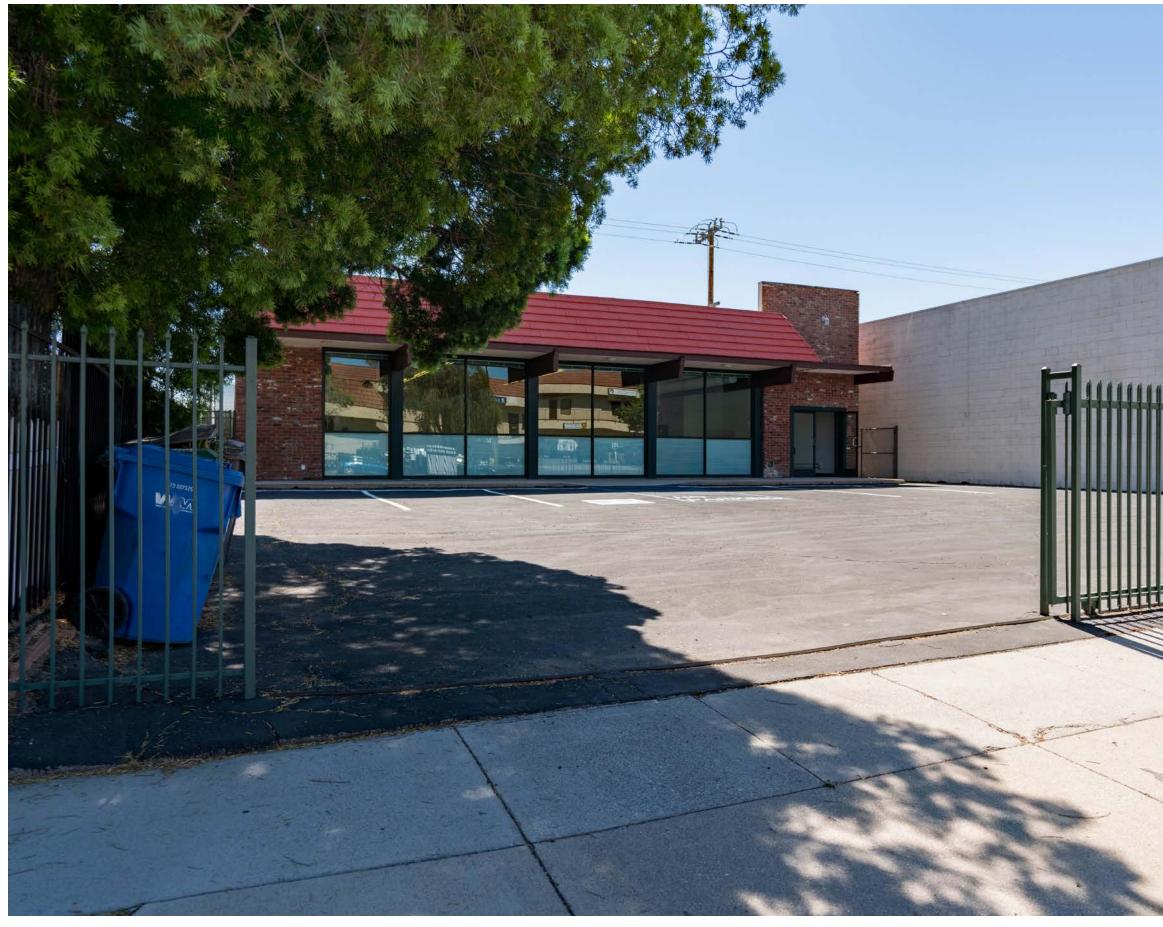

### 27016 LANGSIDE AVENUE

SANTA CLARITA, CA 91351

Stratton Commercial Real Estate is pleased to present 27016 Langside Avenue, 2,501 sq.ft. of building area on 7,873 sq.ft. of SCCN zoned land in Santa Clarita, CA 91351. This is a unique opportunity for retail, office, or medical building development. This property has pre-approved plans to paint additional parking stripes, making it suitable for medical use. Located just minutes northwest of the 14 Freeway, this property sits relative to the corner of the Langside and Soledad Canyon intersection. The building front features floor-to-ceiling windows, showcasing streetview access. The perimeter is securely fenced with two curb-cuts and 60 ft of frontage along Langside Ave. Contact Robert Stratton for more information regarding this turn-key opportunity.