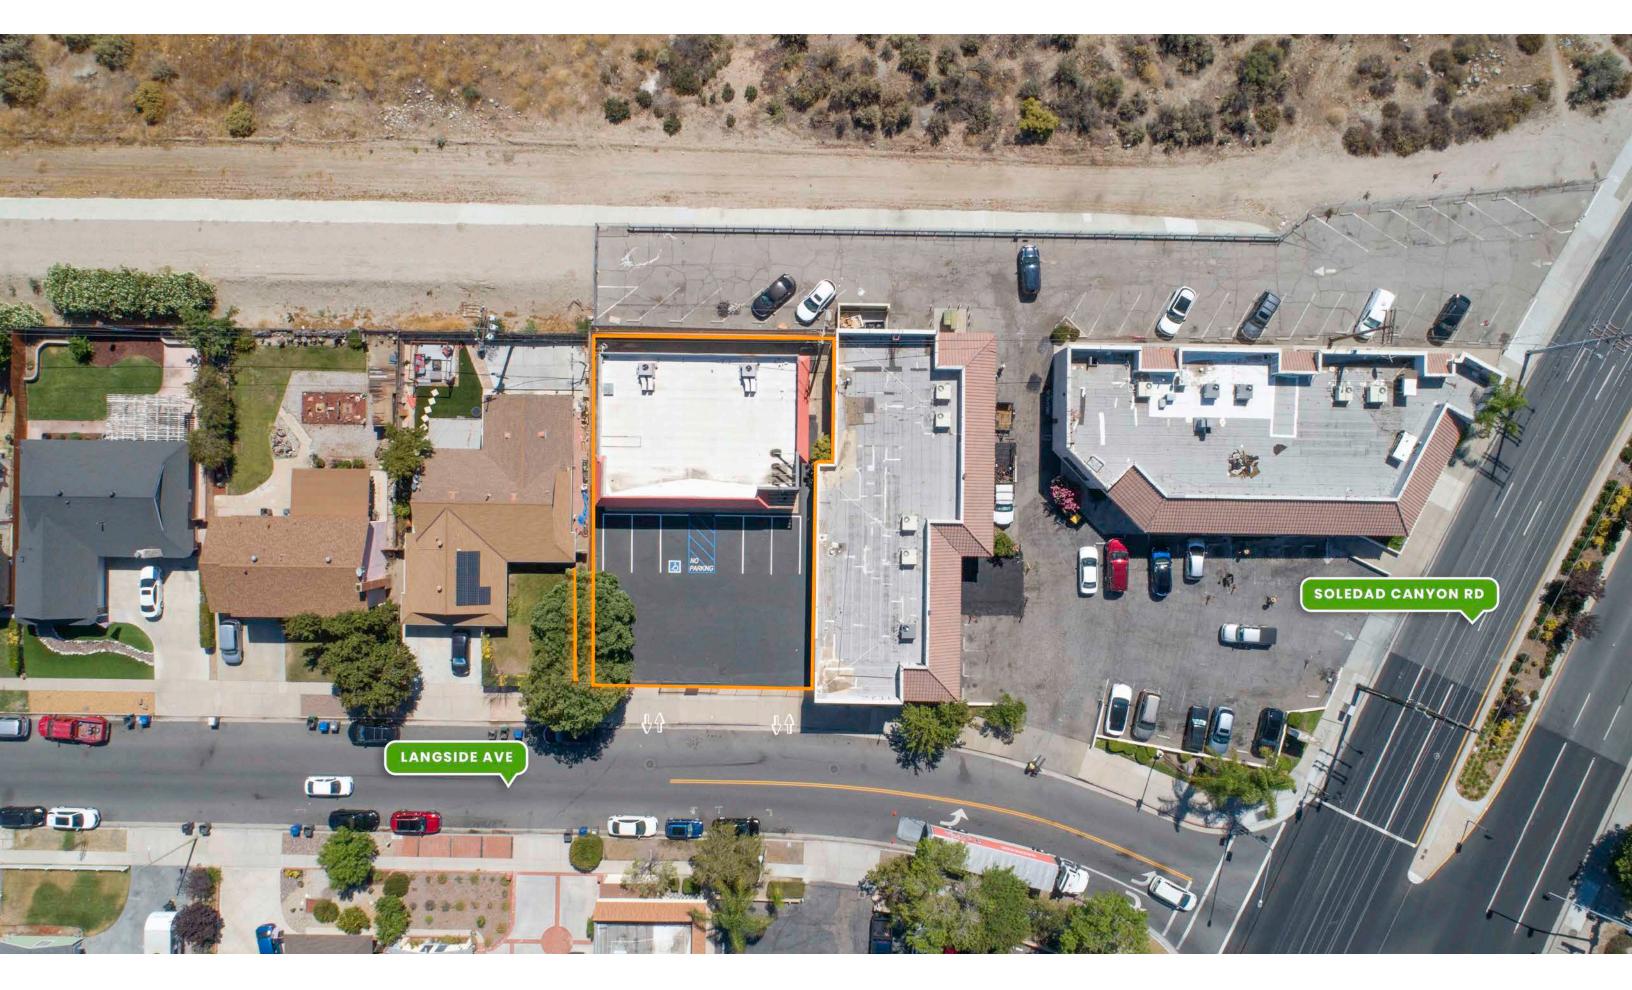

### 27016 LANGSIDE AVENUE

SANTA CLARITA, CA 91351

Stratton Commercial Real Estate is pleased to present 27016 Langside Avenue, 2,501 sq.ft. of building area on 7,873 sq.ft. of SCCN zoned land in Santa Clarita, CA 91351. This is a unique opportunity for retail, office, or medical building development. This property has pre-approved plans to paint additional parking stripes, making it suitable for medical use. Located just minutes northwest of the 14 Freeway, this property sits relative to the corner of the Langside and Soledad Canyon intersection. The building front features floor-to-ceiling windows, showcasing streetview access. The perimeter is securely fenced with two curb-cuts and 60 ft of frontage along Langside Ave. Contact Robert Stratton for more information regarding this turn-key opportunity.

| BUILDING SQ.FT | 2,501±       |
|----------------|--------------|
| LOT SIZE SQ.FT | 7,873±       |
| YEAR BUILT     | 1969         |
| FLOORS         | 1            |
| APN(S)         | 2805-023-030 |
| ZONING         | SCCN         |
| POWER          | 400A 240V    |
| PARKING        | 8 SPACES     |

# 27016 LANGSIDE AVE SANTA CLARITA, CA 91351