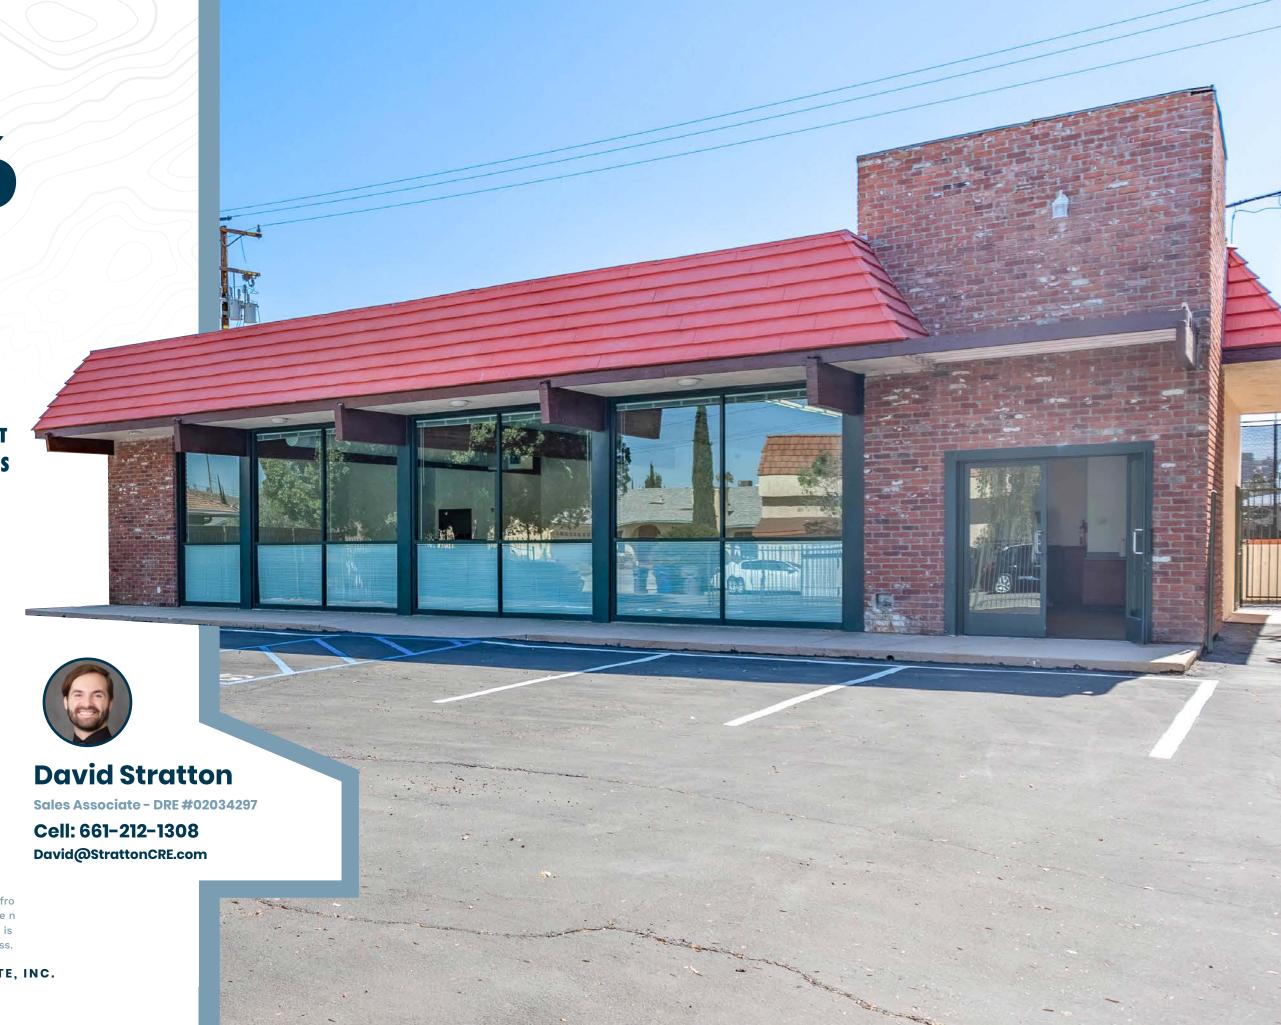

### 27016 LANGSIDE AVENUE

SANTA CLARITA, CA 91351

Stratton Commercial Real Estate is pleased to present 27016 Langside Avenue, 2,501 sq.ft. of building area on 7,873 sq.ft. of SCCN zoned land in Santa Clarita, CA 91351. This is a unique opportunity for retail, office, or medical building development. This property has pre-approved plans to paint additional parking stripes, making it suitable for medical use. Located just minutes northwest of the 14 Freeway, this property sits relative to the corner of the Langside and Soledad Canyon intersection. The building front features floor-to-ceiling windows, showcasing streetview access. The perimeter is securely fenced with two curb-cuts and 60 ft of frontage along Langside Ave. Contact Robert Stratton for more information regarding this turn-key opportunity.