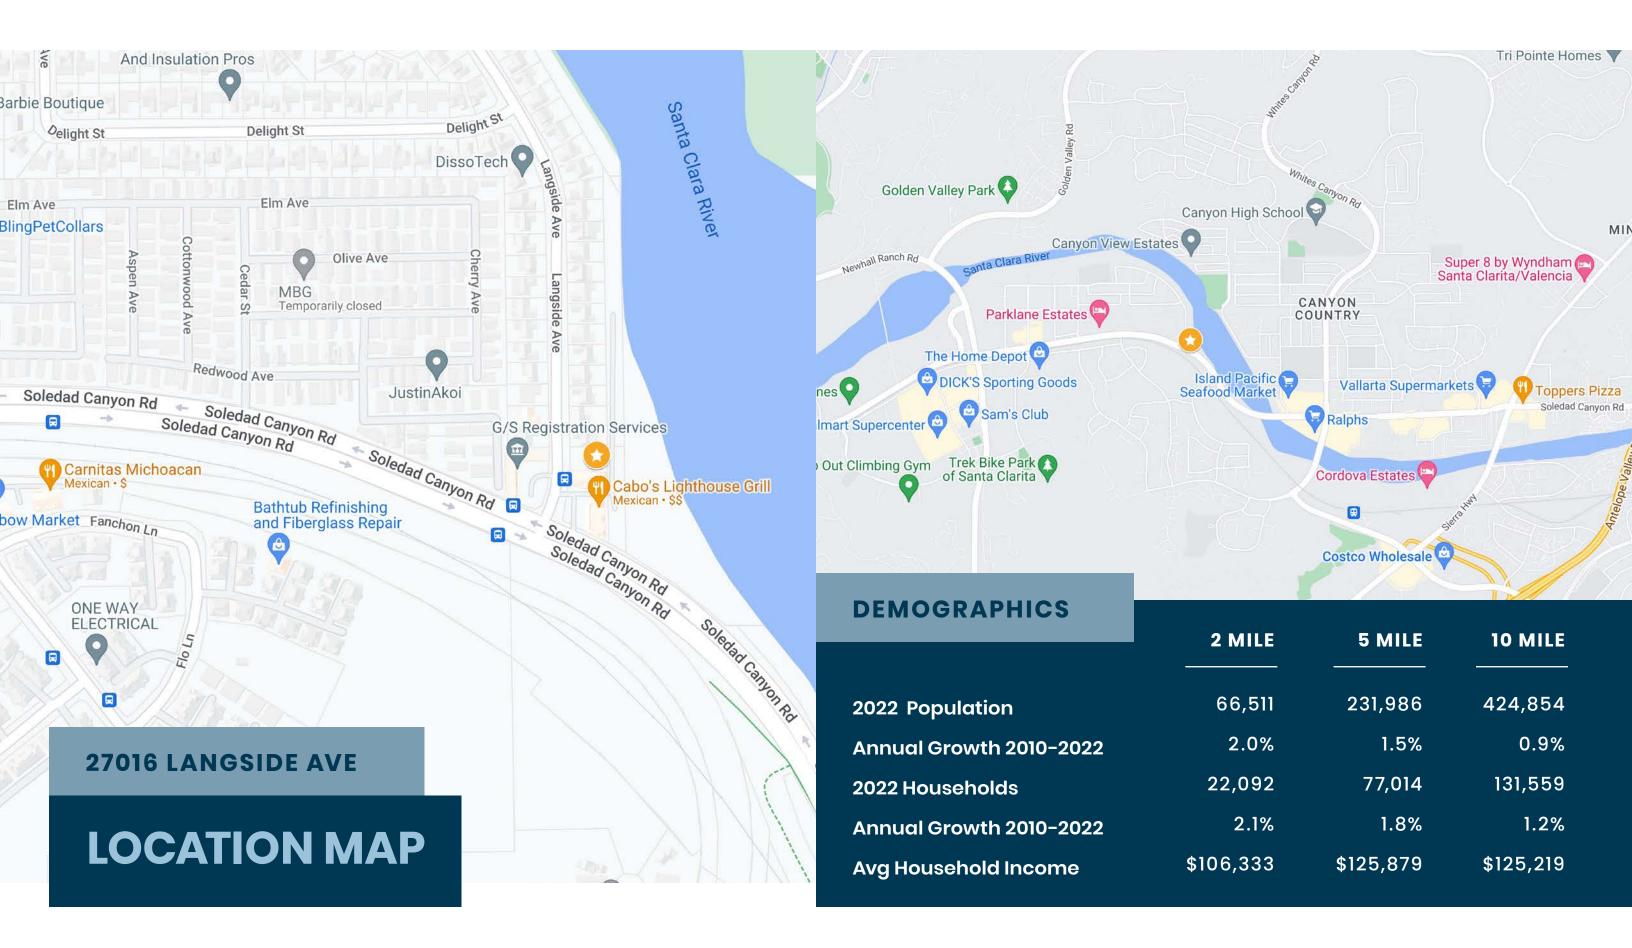

### 27016 LANGSIDE AVENUE

SANTA CLARITA, CA 91351

Stratton Commercial Real Estate is pleased to present 27016 Langside Avenue, 2,501 sq.ft. of building area on 7,873 sq.ft. of SCCN zoned land in Santa Clarita, CA 91351. This is a unique opportunity for retail, office, or medical building development. This property has pre-approved plans to paint additional parking stripes, making it suitable for medical use. Located just minutes northwest of the 14 Freeway, this property sits relative to the corner of the Langside and Soledad Canyon intersection. The building front features floor-to-ceiling windows, showcasing streetview access. The perimeter is securely fenced with two curb-cuts and 60 ft of frontage along Langside Ave. Contact Robert Stratton for more information regarding this turn-key opportunity.