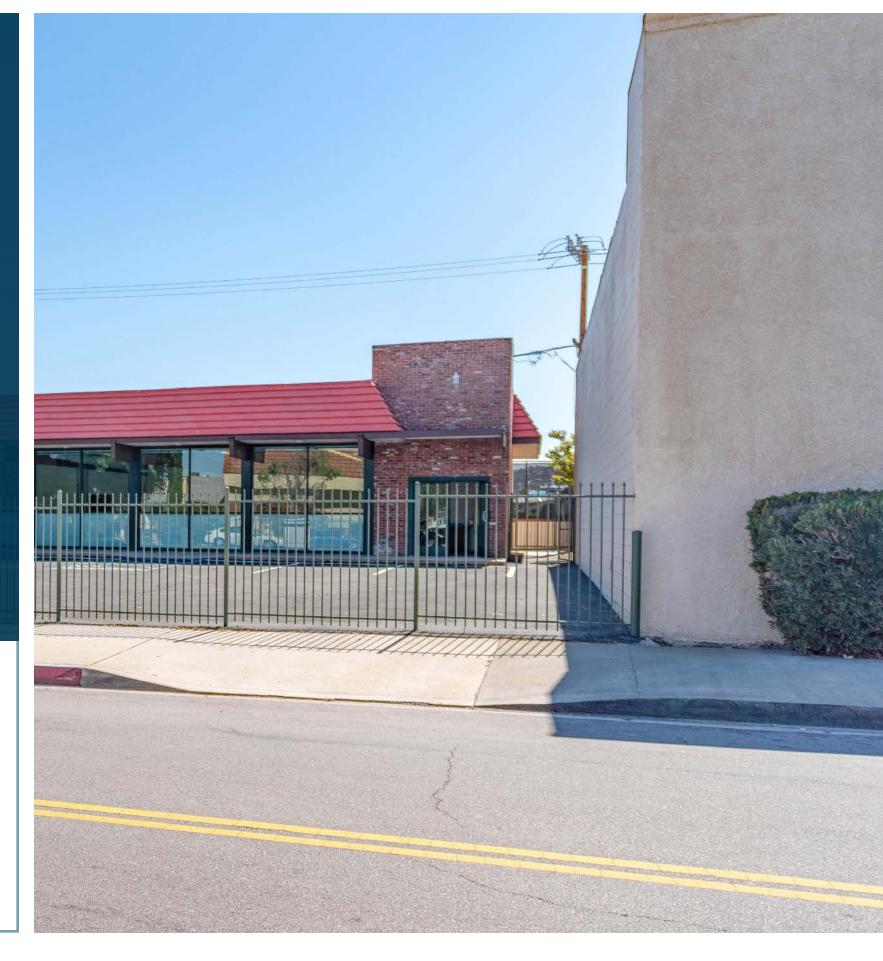

### 27016 LANGSIDE AVENUE

SANTA CLARITA, CA 91351

Stratton Commercial Real Estate is pleased to present 27016 Langside Avenue, 2,501 sq.ft. of building area on 7,873 sq.ft. of SCCN zoned land in Santa Clarita, CA 91351. This is a unique opportunity for retail, office, or medical building development. This property has pre-approved plans to paint additional parking stripes, making it suitable for medical use. Located just minutes northwest of the 14 Freeway, this property sits relative to the corner of the Langside and Soledad Canyon intersection. The building front features floor-to-ceiling windows, showcasing streetview access. The perimeter is securely fenced with two curb-cuts and 60 ft of frontage along Langside Ave. Contact Robert Stratton for more information regarding this turn-key opportunity.