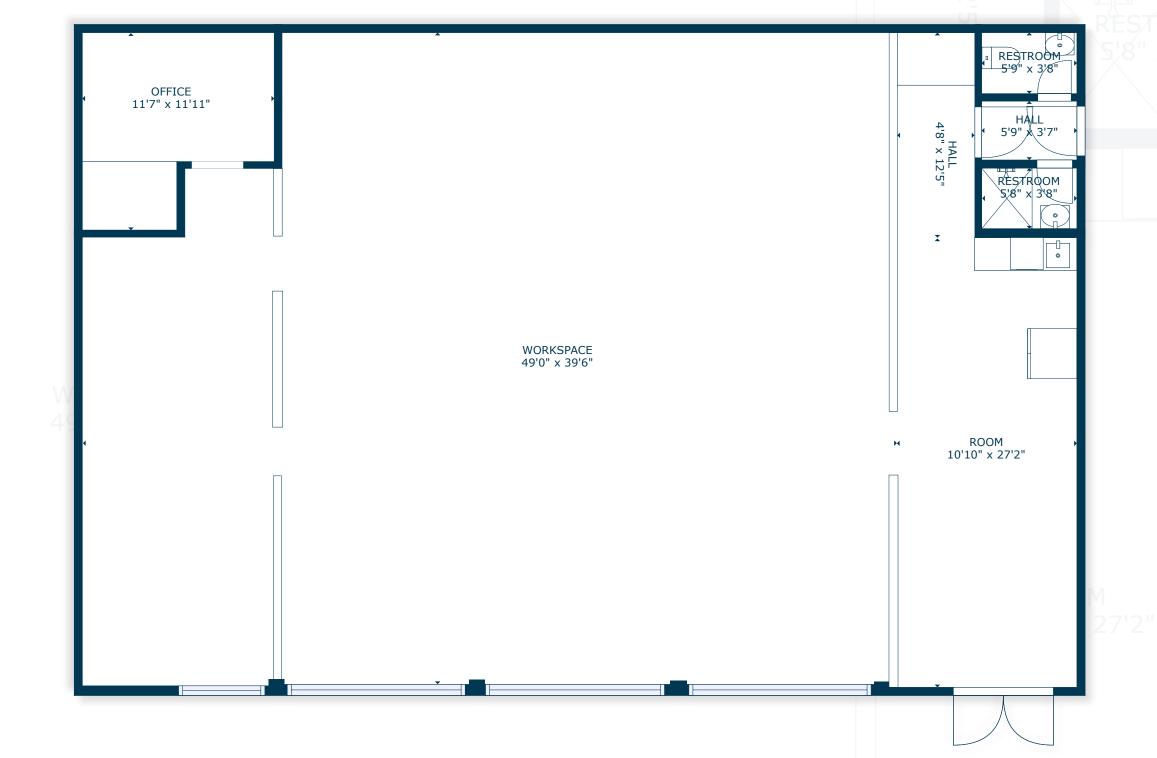

use. Located just minutes northwest of the 14 Freeway, this property sits relative to the corner of the Langside and Soledad Canyon intersection. The building front features floor-to-ceiling windows, showcasing streetview access. The perimeter is securely fenced with two curb-cuts and 60 ft of frontage along Langside Ave. Contact Robert Stratton for more information regarding this turn-key opportunity.

| BUILDING SQ.FT | 2,501±       |
|----------------|--------------|
| LOT SIZE SQ.FT | 7,873±       |
| YEAR BUILT     | 1969         |
| FLOORS         | 1            |
| APN(S)         | 2805-023-030 |
| ZONING         | SCCN         |
| POWER          | 400A 240V    |
| PARKING        | 8 SPACES     |



















# 27016 LANGSIDE AVE SANTA CLARITA, CA 91351

#### **FLOOR PLAN**









### **APPROVED RESTRIPING PLANS**



**27016 LANGSIDE AVE** 

**PARCEL MAP** 





661-702-9700 | 28005 SMYTH DR, VALENCIA, CA 91355 | STRATTONINTERNATIONAL.COM

**FOR SALE** 

# 27016 LANGSIDE AVE SANTA CLARITA, CA 91351

PREPARED BY



**Robert Stratton** 

CEO/President - DRE #01182000

Cell: 661-212-5699
Robert@StrattonCRE.com



**David Stratton** 

Sales Associate - DRE #02034297

Cell: 661-212-1308

David@StrattonCRE.com

DRE License No. # 01182000

The information in this brochure has been obtained from sources believed to be reliable. While we do not doubt its accuracy, we have not verified it and make no guarantee, warranty or representation about it. It is your responsibility to independently confirm its accuracy and completeness.

All product names, logos, and brands ar