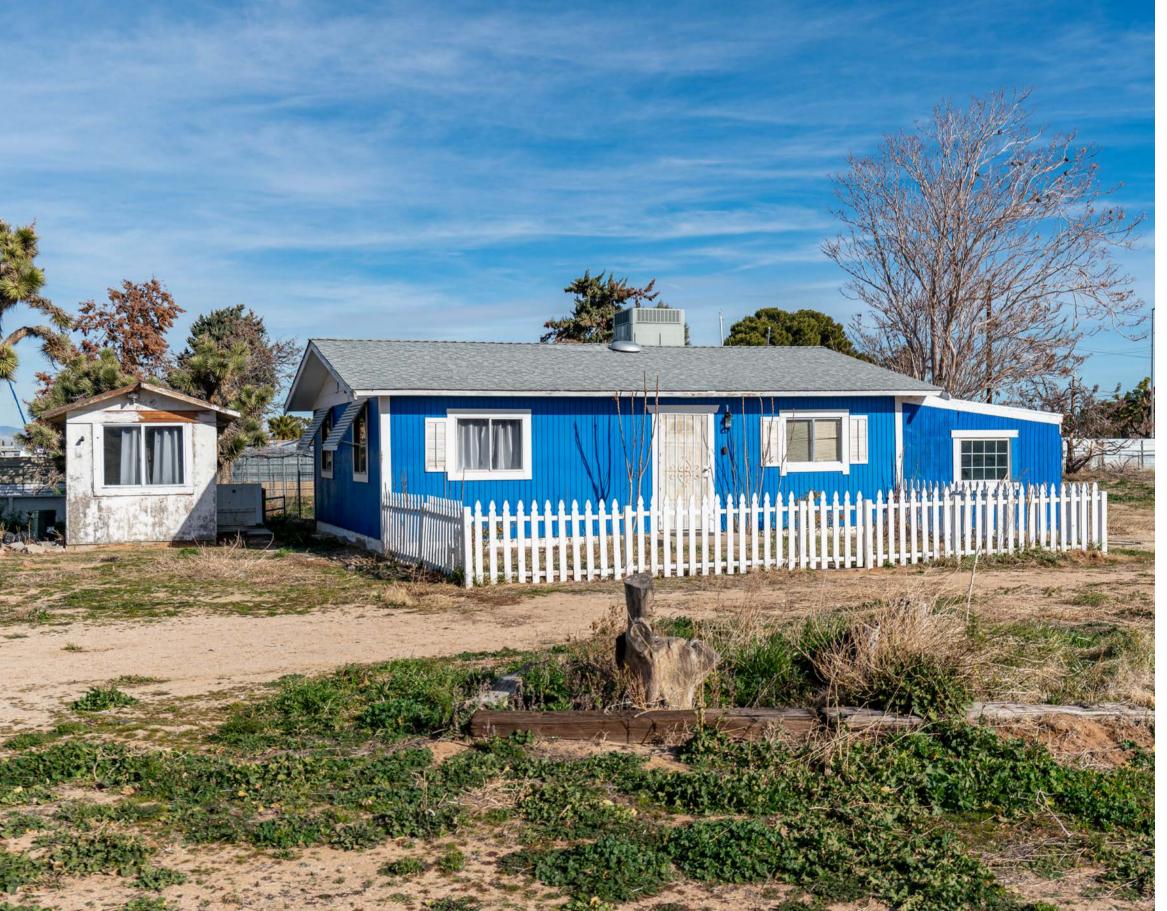

# **43254** 52ND ST W

LANCASTER, CA 93536

Stratton International is delighted to present an exceptional property for sale at 43254 52nd St W in Lancaster, CA. This charming farm-style property boasts a 1,620 sq.ft. two-story 4BD/2BA home set on a sprawling 104,183 sq.ft. lot. Adding to its appeal, the property features an additional 1,989 sq.ft. of bonus space, divided between a second home and accessory buildings, offering ample room for a variety of uses.

| MAIN HOME      | TWO STORY 4BD/2BA  |
|----------------|--------------------|
| BUILDING SQ.FT | 1,620±             |
| LOT SIZE SQ.FT | 104,183± (2.39 AC) |
| YEAR BUILT     | 1974               |
| FLOORS         | 2                  |
| APN(S)         | 3204-011-016       |
| ZONING         | LCA110000          |
|                | 167' 52ND ST W     |