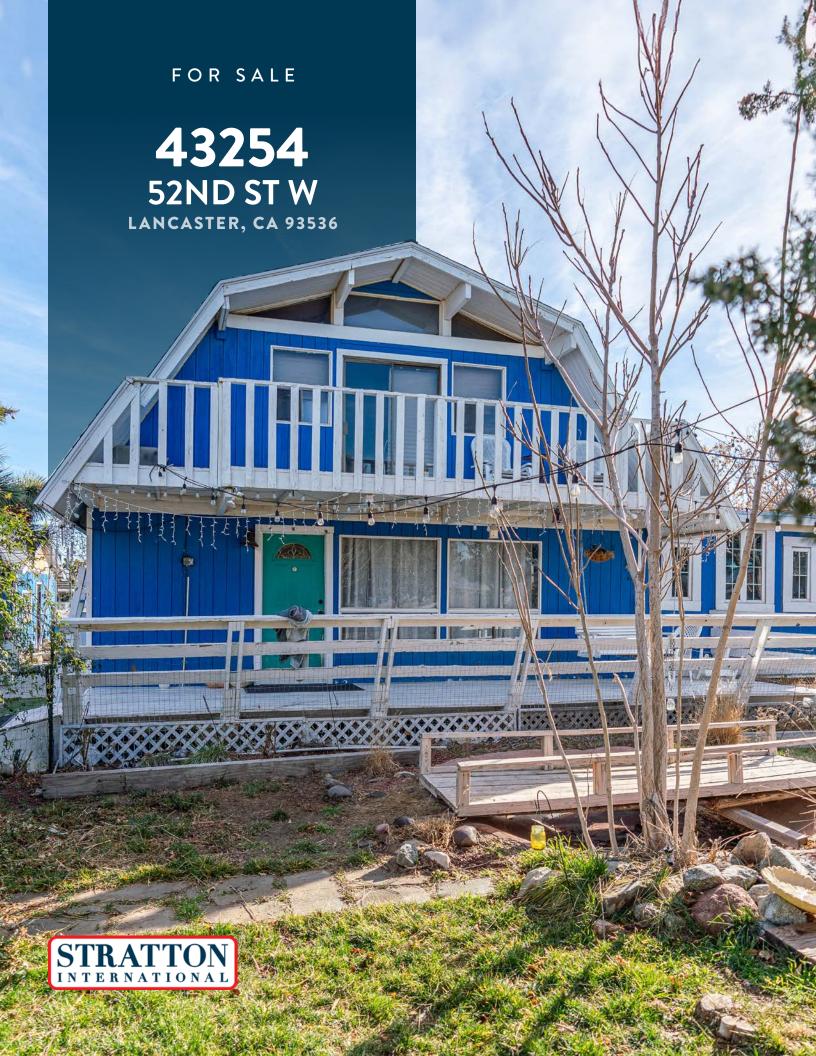

# **43254** 52ND ST W

LANCASTER, CA 93536

**FOR SALE** \$780,000

# **43254** 52ND ST W

LANCASTER, CA 93536

Stratton International is delighted to present an exceptional property for sale at 43254 52nd St W in Lancaster, CA. This charming farm-style property boasts a 1,620 sq.ft. two-story 4BD/2BA home set on a sprawling 104,183 sq.ft. lot. Adding to its appeal, the property features an additional 1,989 sq.ft. of bonus space, divided between a second home and accessory buildings, offering ample room for a variety of uses.