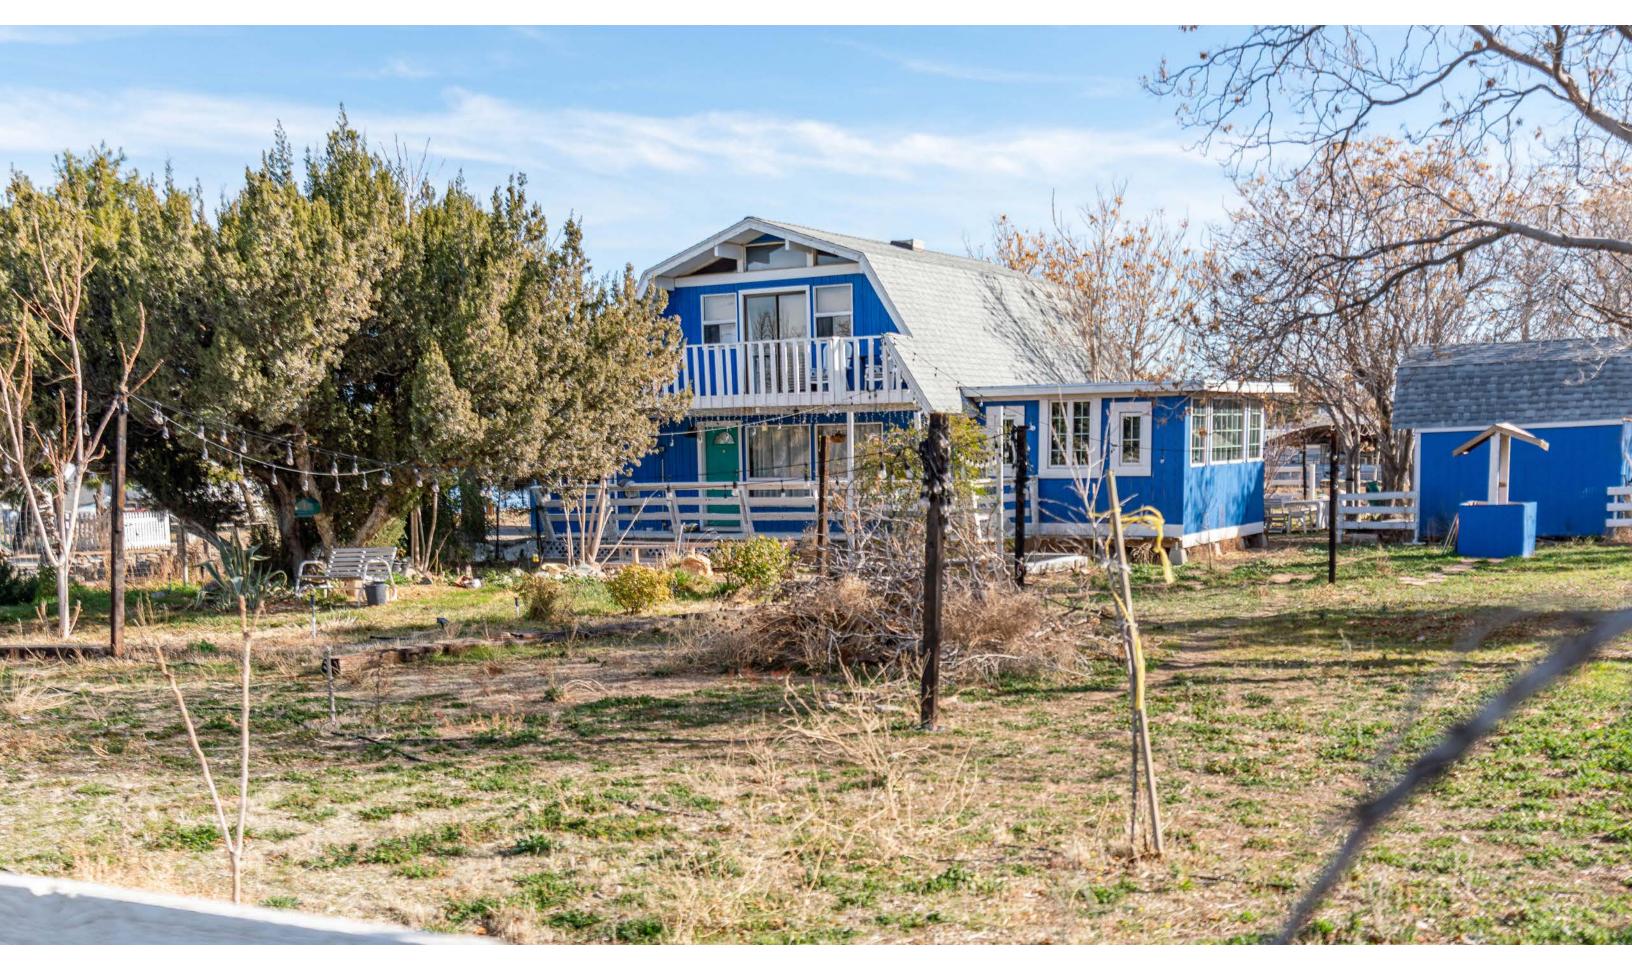

# **43254** 52ND ST W

LANCASTER, CA 93536

Stratton International is delighted to present an exceptional property for sale at 43254 52nd St W in Lancaster, CA. This charming farm-style property boasts a 1,620 sq.ft. two-story 4BD/2BA home set on a sprawling 104,183 sq.ft. lot. Adding to its appeal, the property features an additional 1,989 sq.ft. of bonus space, divided between a second home and accessory buildings, offering ample room for a variety of uses.

The entire estate is securely enclosed with fencing and features entrances on both 52nd St and 51st St, ensuring both privacy and accessibility. This property stands out as an incredible compound-style home, perfect for those seeking a spacious and private living space. Alternatively, its layout and additional buildings make it an ideal option for generating rental income. Please contact David Stratton for more information or showing instructions.