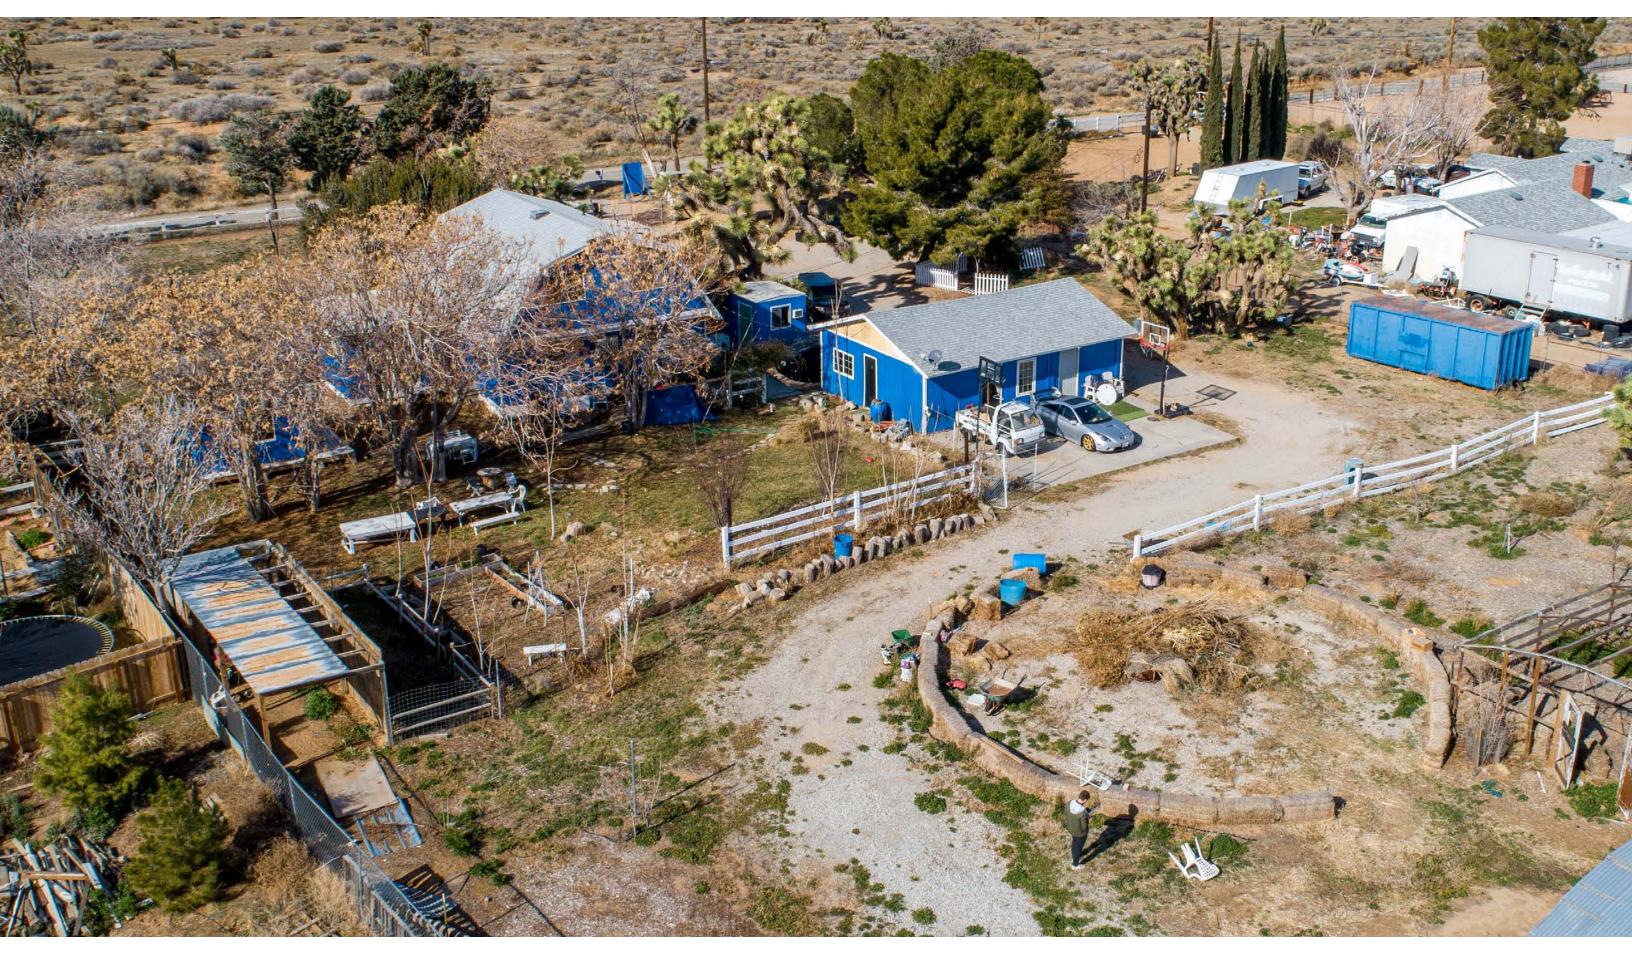

# **43254** 52ND ST W

LANCASTER, CA 93536

Stratton International is delighted to present an exceptional property for sale at 43254 52nd St W in Lancaster, CA. This charming farm-style property boasts a 1,620 sq.ft. two-story 4BD/2BA home set on a sprawling 104,183 sq.ft. lot. Adding to its appeal, the property features an additional 1,989 sq.ft. of bonus space, divided between a second home and accessory buildings, offering ample room for a variety of uses.

The entire estate is securely enclosed with fencing and features entrances on both 52nd St and 51st St, ensuring both privacy and accessibility. This property stands out as an incredible compound-style home, perfect for those seeking a spacious and private living space. Alternatively, its layout and additional buildings make it an ideal option for generating rental income. Please contact David Stratton for more information or showing instructions.

| MAIN HOME      | TWO STORY 4BD/2BA  |
|----------------|--------------------|
| BUILDING SQ.FT | 1,620±             |
| LOT SIZE SQ.FT | 104,183± (2.39 AC) |
| YEAR BUILT     | 1974               |
| FLOORS         | 2                  |
| APN(S)         | 3204-011-016       |
| ZONING         | LCA110000          |
|                | 167' 52ND ST W     |