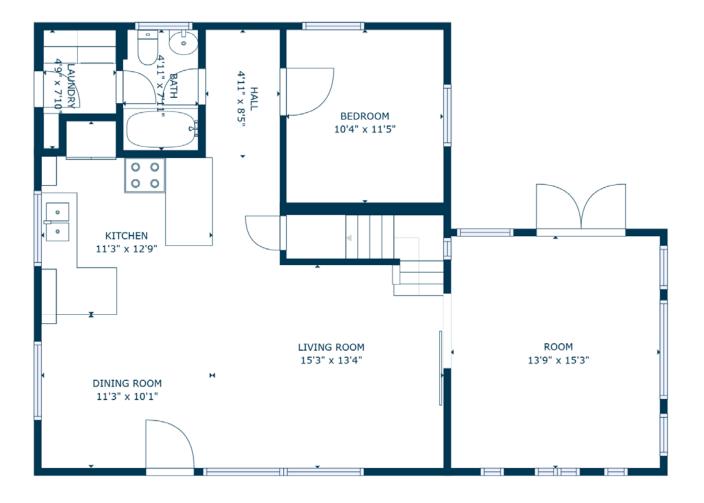

both privacy and accessibility. This property stands out as an incredible compound-style home, perfect for those seeking a spacious and private living space. Alternatively, its layout and additional buildings make it an ideal option for generating rental income. Please contact David Stratton for more information or showing instructions.

| MAIN HOME      | TWO STORY 4BD/2BA  |
|----------------|--------------------|
| BUILDING SQ.FT | 1,620±             |
| LOT SIZE SQ.FT | 104,183± (2.39 AC) |
| YEAR BUILT     | 1974               |
| FLOORS         | 2                  |
| APN(S)         | 3204-011-016       |
| ZONING         | LCA110000          |
|                | 167' 52ND ST W     |







































### 52ND ST HOUSE FLOOR PLAN





**SCAN, TAP or CLICK!** 



FLOOR 1



FLOOR 2





### 51ST ST HOUSE FLOOR PLAN





The information in this floorplan has been obtained from sources believed to be reliable. While we do not doubt its accuracy, we have not verified it and make no guarantee, warranty or representation about it. It is your responsibility to independently confirm its accuracy and completeness.





## DORM ROOMS FLOOR PLANS



**DORM ROOMS I & II** 



**DORM ROOM III** 





The information in this floorplan has been obtained from sources beli representation about it. It is your responsibility to independently conf

While we do not doubt its accuracy, we have not verified it and make no guarantee, warranty or d completeness.



43254 52ND ST W, LANCASTER, CA 93536









661-702-9700 | 28005 SMYTH DR, VALENCIA, CA 91355 | STRATTON