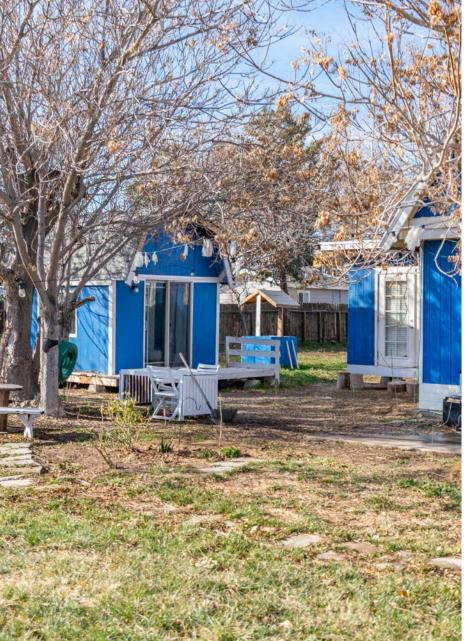

# **43254** 52ND ST W

LANCASTER, CA 93536

Stratton International is delighted to present an exceptional property for sale at 43254 52nd St W in Lancaster, CA. This charming farm-style property boasts a 1,620 sq.ft. two-story 4BD/2BA home set on a sprawling 104,183 sq.ft. lot. Adding to its appeal, the property features an additional 1,989 sq.ft. of bonus space, divided between a second home and accessory buildings, offering ample room for a variety of uses.

The entire estate is securely enclosed with fencing and features entrances on both 52nd St and 51st St, ensuring both privacy and accessibility. This property stands out as an incredible compound-style home, perfect for those seeking a spacious and private living space. Alternatively, its layout and additional buildings make it an ideal option for generating rental income. Please contact David Stratton for more information or showing instructions.