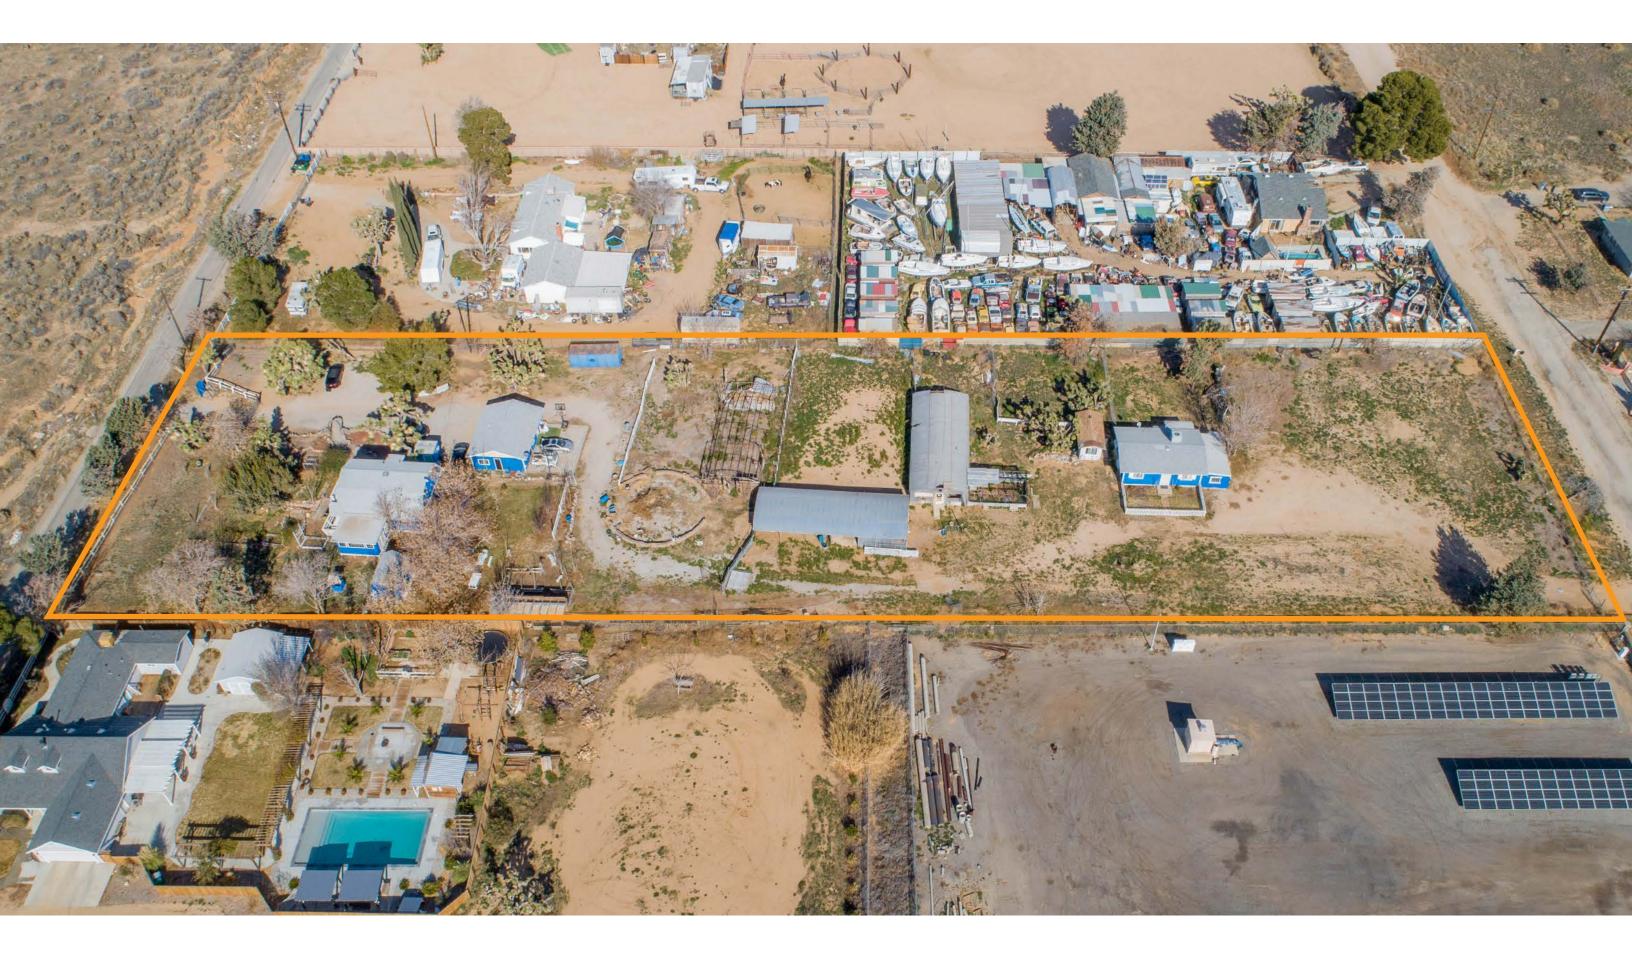

# **43254** 52ND ST W

LANCASTER, CA 93536

Stratton International is delighted to present an exceptional property for sale at 43254 52nd St W in Lancaster, CA. This charming farm-style property boasts a 1,620 sq.ft. two-story 4BD/2BA home set on a sprawling 104,183 sq.ft. lot. Adding to its appeal, the property features an additional 1,989 sq.ft. of bonus space, divided between a second home and accessory buildings, offering ample room for a variety of uses.

The entire estate is securely enclosed with fencing and features entrances on both 52nd St and 51st St, ensuring both privacy and accessibility. This property stands out as an incredible compound-style home, perfect for those seeking a spacious and private living space. Alternatively, its layout and additional buildings make it an ideal option for generating rental income. Please contact David Stratton for more information or showing instructions.

| MAIN HOME      | TWO STORY 4BD/2BA  |
|----------------|--------------------|
| BUILDING SQ.FT | 1,620±             |
| LOT SIZE SQ.FT | 104,183± (2.39 AC) |
| YEAR BUILT     | 1974               |
| FLOORS         | 2                  |
| APN(S)         | 3204-011-016       |
| ZONING         | LCA110000          |
|                | 167' 52ND ST W     |