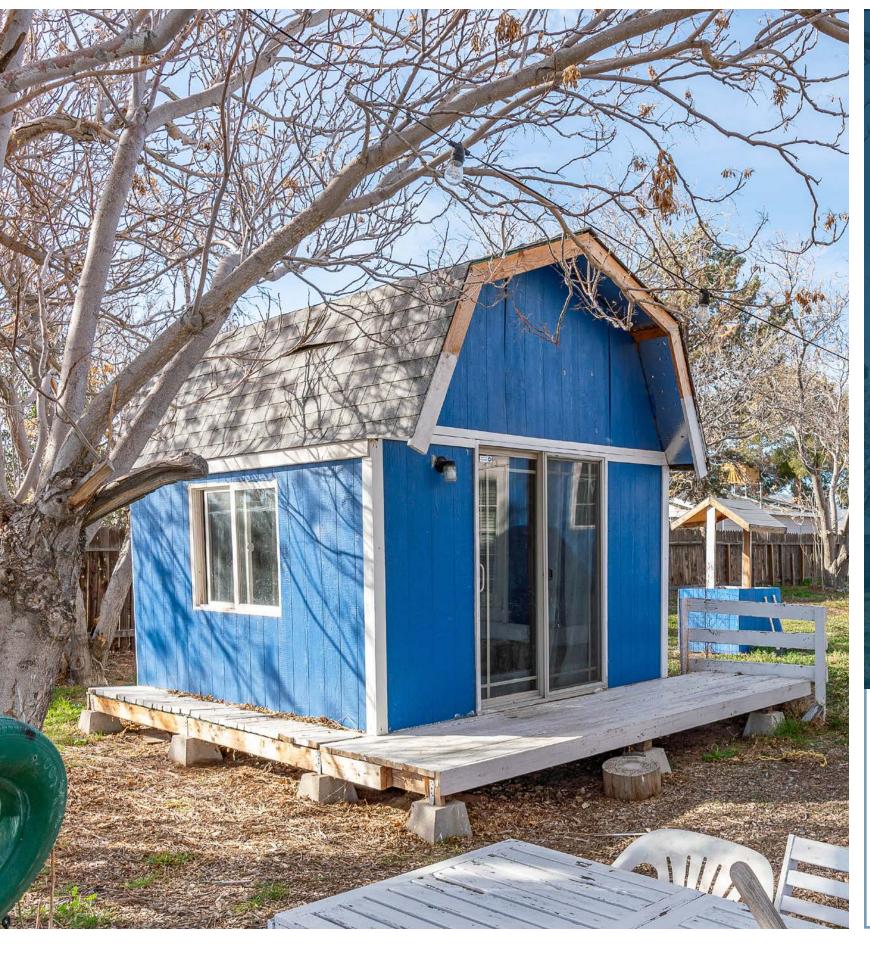

# **43254** 52ND ST W

LANCASTER, CA 93536

Stratton International is delighted to present an exceptional property for sale at 43254 52nd St W in Lancaster, CA. This charming farm-style property boasts a 1,620 sq.ft. two-story 4BD/2BA home set on a sprawling 104,183 sq.ft. lot. Adding to its appeal, the property features an additional 1,989 sq.ft. of bonus space, divided between a second home and accessory buildings, offering ample room for a variety of uses.