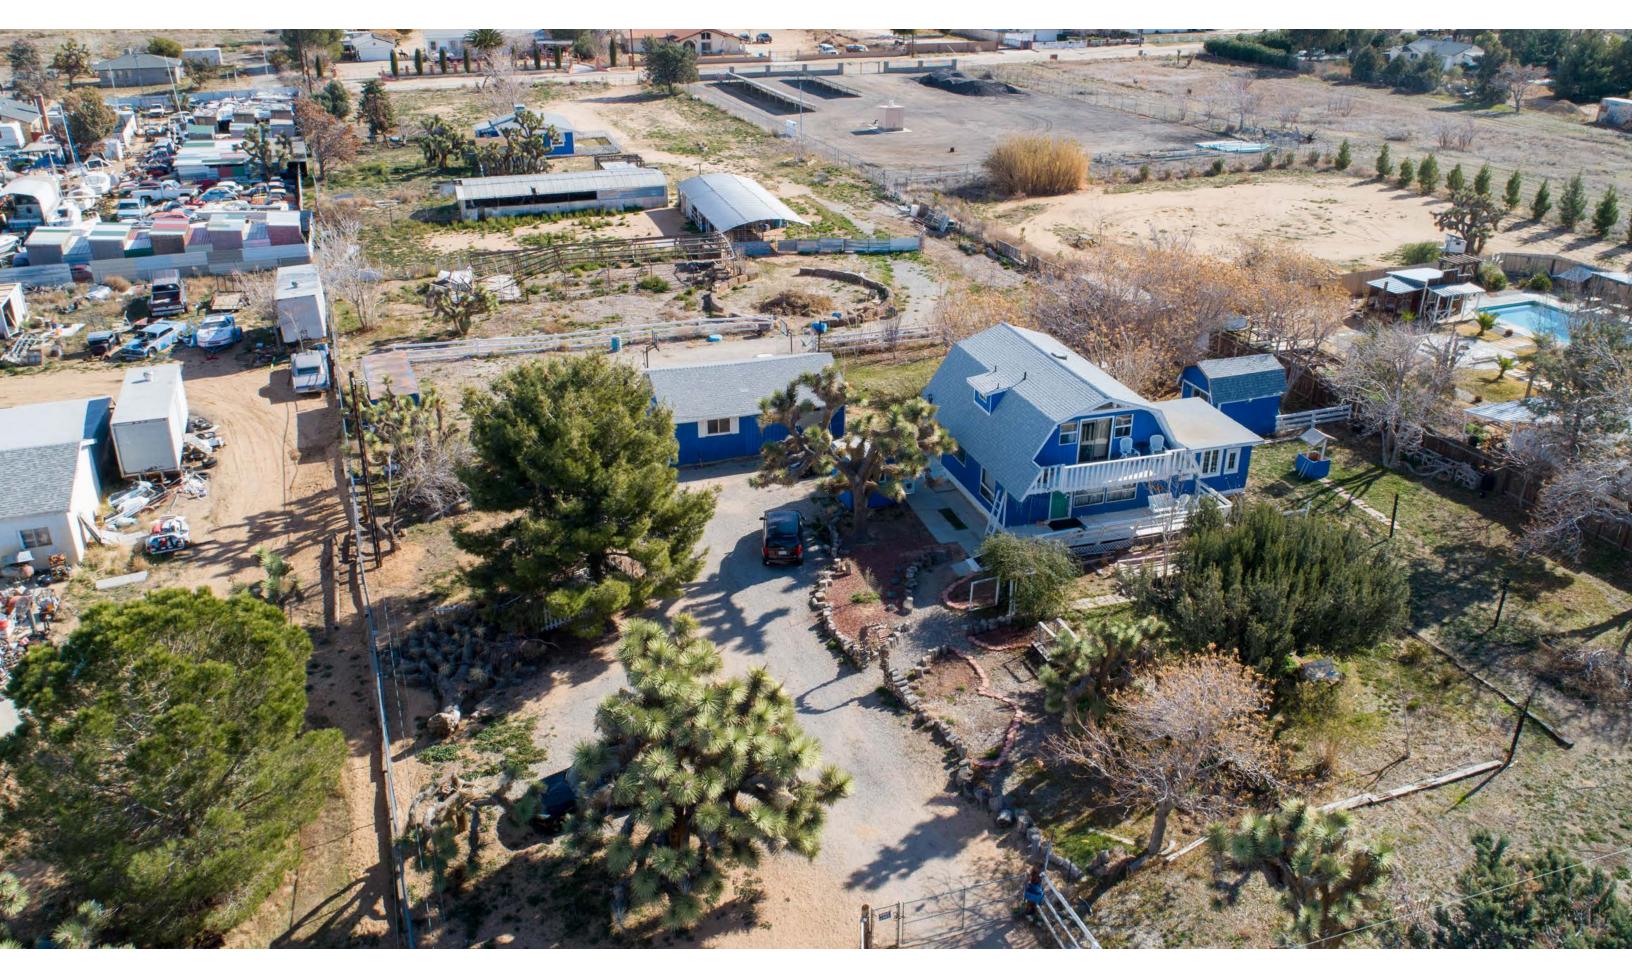

# **43254** 52ND ST W

LANCASTER, CA 93536

Stratton International is delighted to present an exceptional property for sale at 43254 52nd St W in Lancaster, CA. This charming farm-style property boasts a 1,620 sq.ft. two-story 4BD/2BA home set on a sprawling 104,183 sq.ft. lot. Adding to its appeal, the property features an additional 1,989 sq.ft. of bonus space, divided between a second home and accessory buildings, offering ample room for a variety of uses.

The entire estate is securely enclosed with fencing and features entrances on both 52nd St and 51st St, ensuring both privacy and accessibility. This property stands out as an incredible compound-style home, perfect for those seeking a spacious and private living space. Alternatively, its layout and additional buildings make it an ideal option for generating rental income. Please contact David Stratton for more information or showing instructions.

| MAIN HOME      | TWO STORY 4BD/2BA  |
|----------------|--------------------|
| BUILDING SQ.FT | 1,620±             |
| LOT SIZE SQ.FT | 104,183± (2.39 AC) |
| YEAR BUILT     | 1974               |
| FLOORS         | 2                  |
| APN(S)         | 3204-011-016       |
| ZONING         | LCA110000          |
|                | 167' 52ND ST W     |