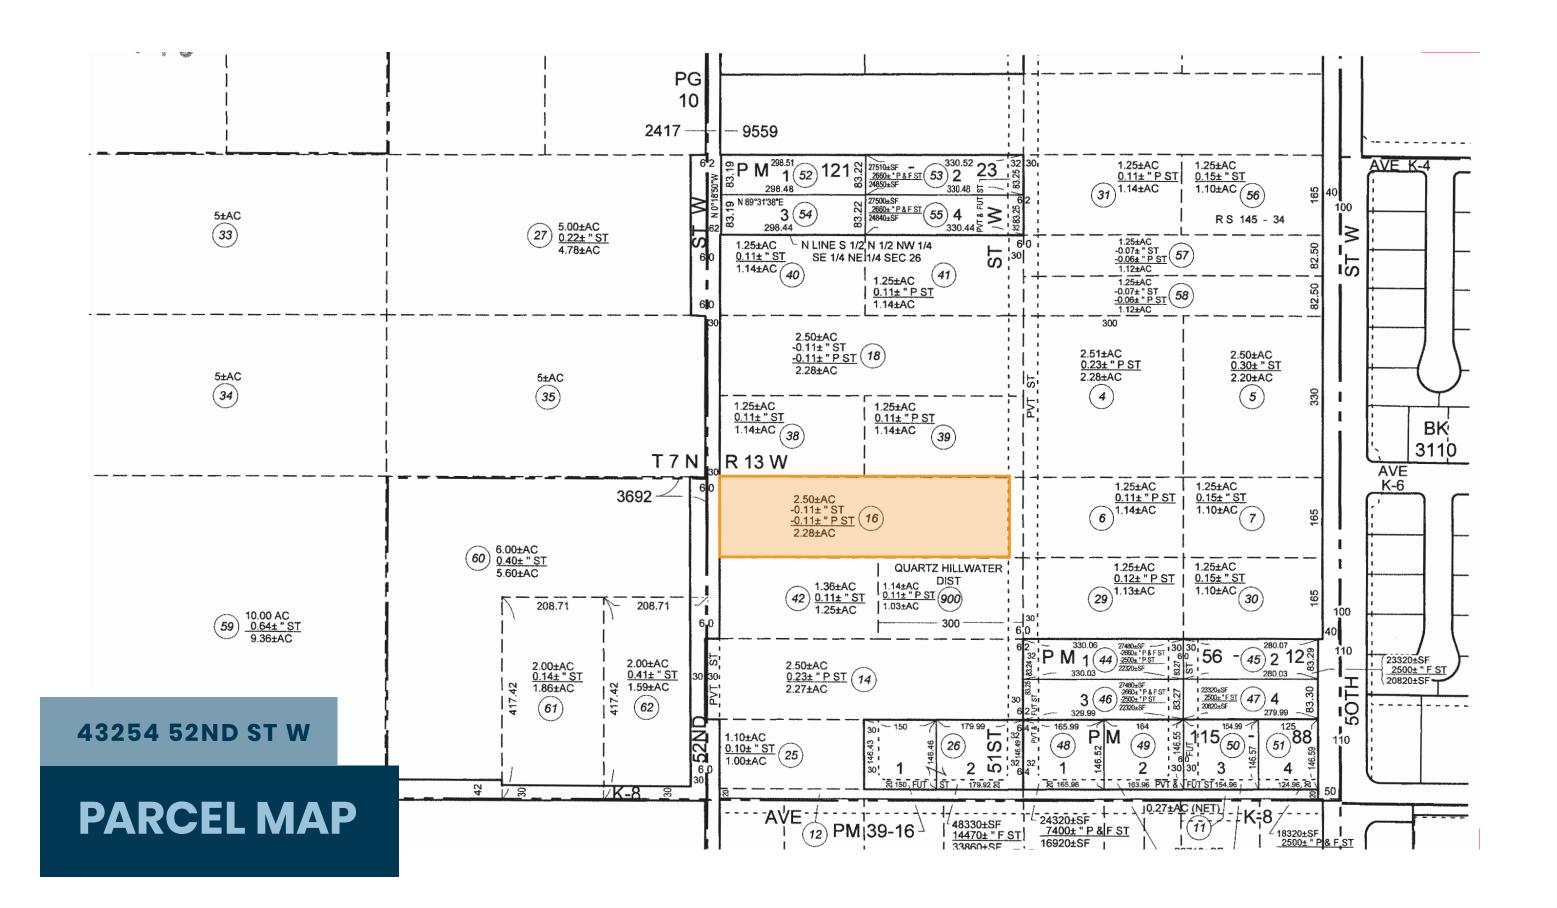

# **43254** 52ND ST W

LANCASTER, CA 93536

**FOR SALE** \$780,000

| MAIN HOME      | TWO STORY 4BD/2BA  |
|----------------|--------------------|
| BUILDING SQ.FT | 1,620±             |
| LOT SIZE SQ.FT | 104,183± (2.39 AC) |
| YEAR BUILT     | 1974               |
| FLOORS         | 2                  |
| APN(S)         | 3204-011-016       |
| ZONING         | LCA110000          |
|                | 167' 52ND ST W     |