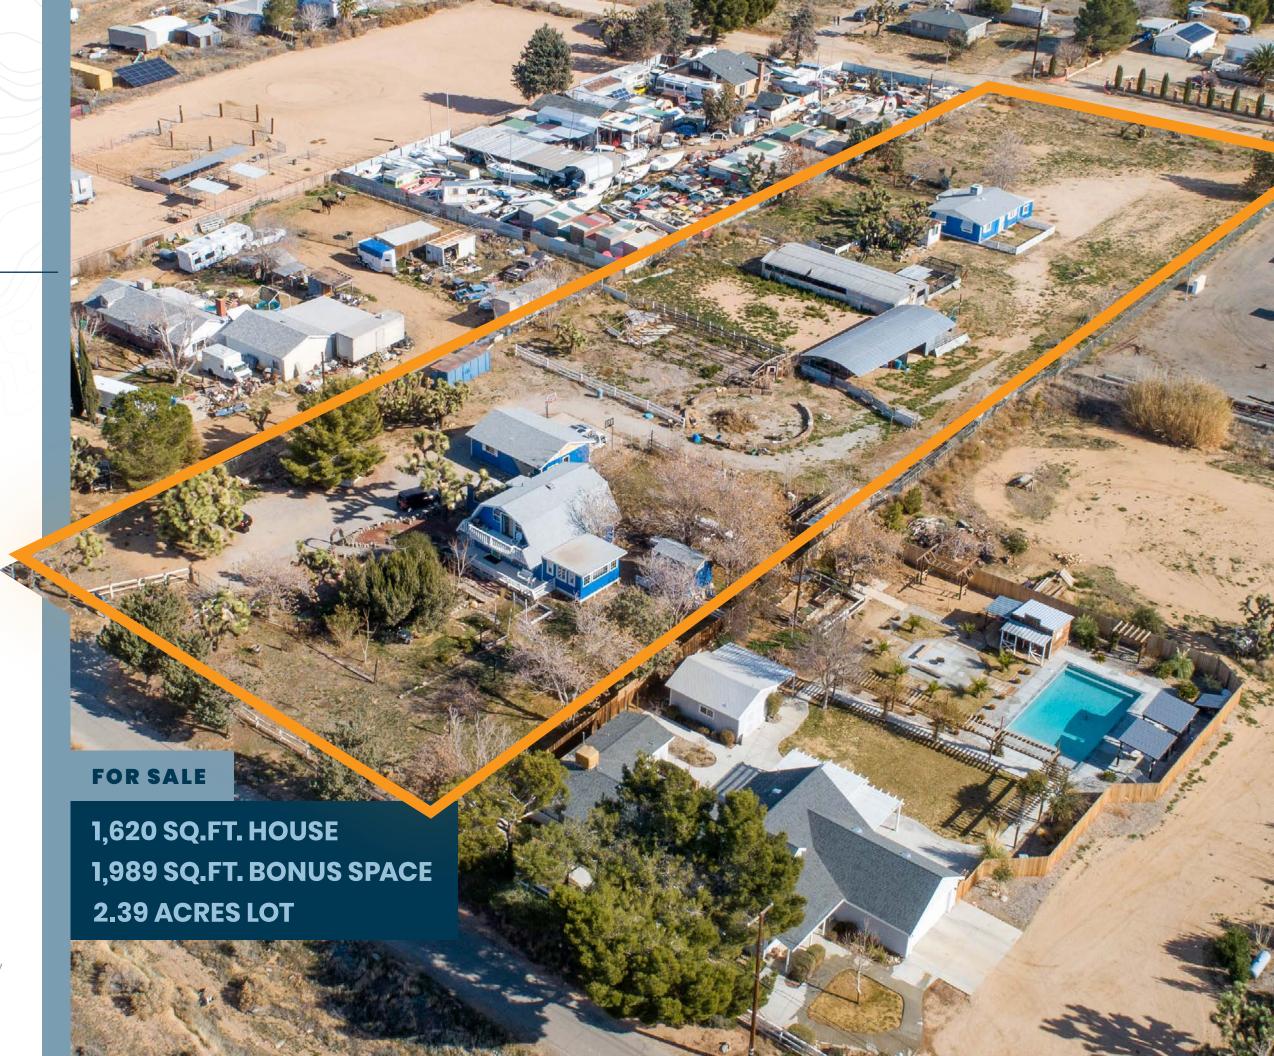

# **43254** 52ND ST W

LANCASTER, CA 93536

Stratton International is delighted to present an exceptional property for sale at 43254 52nd St W in Lancaster, CA. This charming farm-style property boasts a 1,620 sq.ft. two-story 4BD/2BA home set on a sprawling 104,183 sq.ft. lot. Adding to its appeal, the property features an additional 1,989 sq.ft. of bonus space, divided between a second home and accessory buildings, offering ample room for a variety of uses.

The entire estate is securely enclosed with fencing and features entrances on both 52nd St and 51st St, ensuring both privacy and accessibility. This property stands out as an incredible compound-style home, perfect for those seeking a spacious and private living space. Alternatively, its layout and additional buildings make it an ideal option for generating rental income. Please contact David Stratton for more information or showing instructions.

| MAIN HOME      | TWO STORY 4BD/2BA  |
|----------------|--------------------|
| BUILDING SQ.FT | 1,620±             |
| LOT SIZE SQ.FT | 104,183± (2.39 AC) |
| YEAR BUILT     | 1974               |
| FLOORS         | 2                  |
| APN(S)         | 3204-011-016       |
| ZONING         | LCA110000          |
|                | 167' 52ND ST W     |