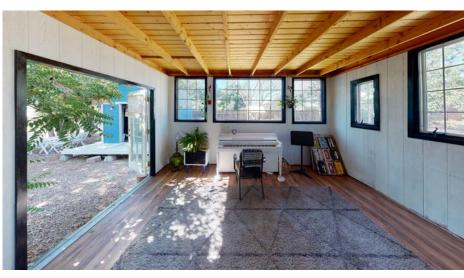

# **43254** 52ND ST W

LANCASTER, CA 93536

Stratton International is delighted to present an exceptional property for sale at 43254 52nd St W in Lancaster, CA. This charming farm-style property boasts a 1,620 sq.ft. two-story 4BD/2BA home set on a sprawling 104,183 sq.ft. lot. Adding to its appeal, the property features an additional 1,989 sq.ft. of bonus space, divided between a second home and accessory buildings, offering ample room for a variety of uses.