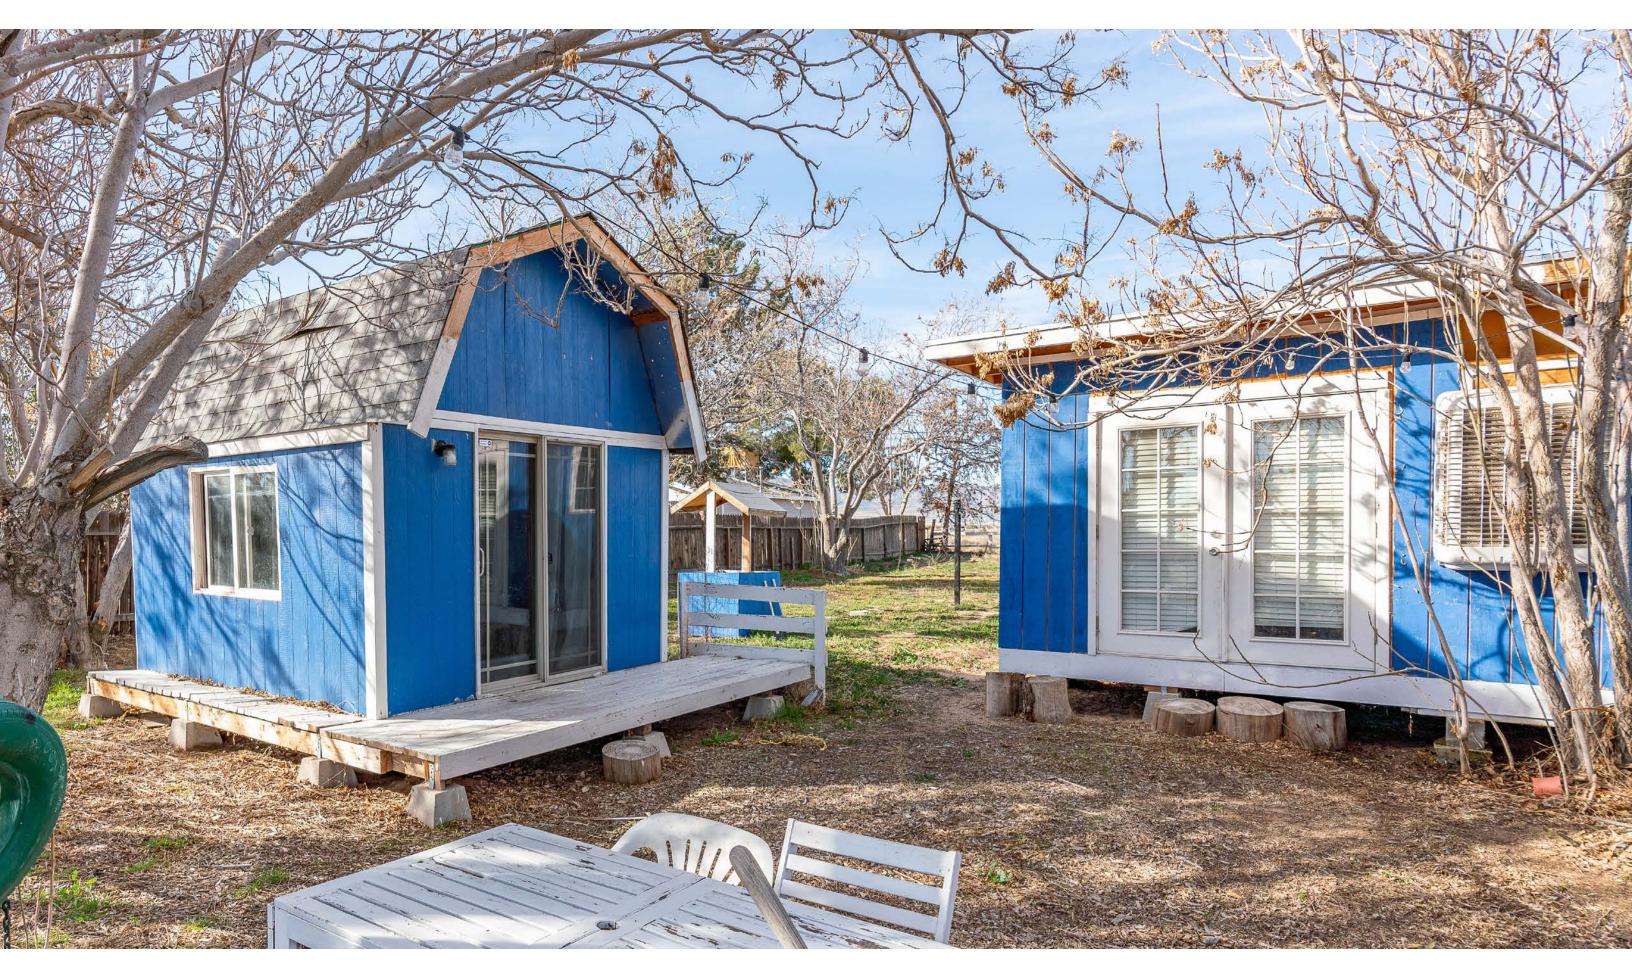

# **43254** 52ND ST W

LANCASTER, CA 93536

Stratton International is delighted to present an exceptional property for sale at 43254 52nd St W in Lancaster, CA. This charming farm-style property boasts a 1,620 sq.ft. two-story 4BD/2BA home set on a sprawling 104,183 sq.ft. lot. Adding to its appeal, the property features an additional 1,989 sq.ft. of bonus space, divided between a second home and accessory buildings, offering ample room for a variety of uses.

The entire estate is securely enclosed with fencing and features entrances on both 52nd St and 51st St, ensuring both privacy and accessibility. This property stands out as an incredible compound-style home, perfect for those seeking a spacious and private living space. Alternatively, its layout and additional buildings make it an ideal option for generating rental income. Please contact David Stratton for more information or showing instructions.