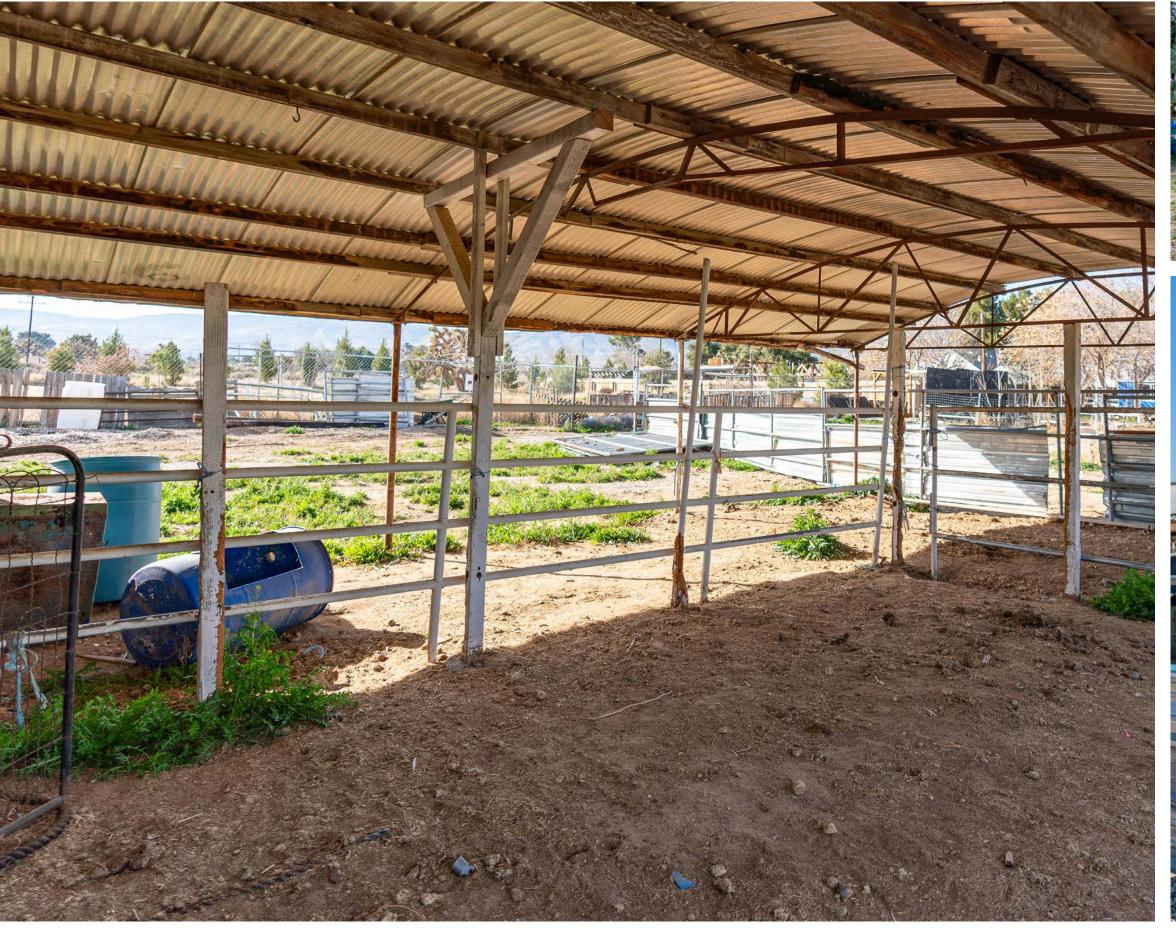

# **43254** 52ND ST W

LANCASTER, CA 93536

Stratton International is delighted to present an exceptional property for sale at 43254 52nd St W in Lancaster, CA. This charming farm-style property boasts a 1,620 sq.ft. two-story 4BD/2BA home set on a sprawling 104,183 sq.ft. lot. Adding to its appeal, the property features an additional 1,989 sq.ft. of bonus space, divided between a second home and accessory buildings, offering ample room for a variety of uses.

The entire estate is securely enclosed with fencing and features entrances on both 52nd St and 51st St, ensuring both privacy and accessibility. This property stands out as an incredible compound-style home, perfect for those seeking a spacious and private living space. Alternatively, its layout and additional buildings make it an ideal option for generating rental income. Please contact David Stratton for more information or showing instructions.

| MAIN HOME      | TWO STORY 4BD/2BA  |
|----------------|--------------------|
| BUILDING SQ.FT | 1,620±             |
| LOT SIZE SQ.FT | 104,183± (2.39 AC) |
| YEAR BUILT     | 1974               |
| FLOORS         | 2                  |
| APN(S)         | 3204-011-016       |
| ZONING         | LCA110000          |
|                | 167' 52ND ST W     |