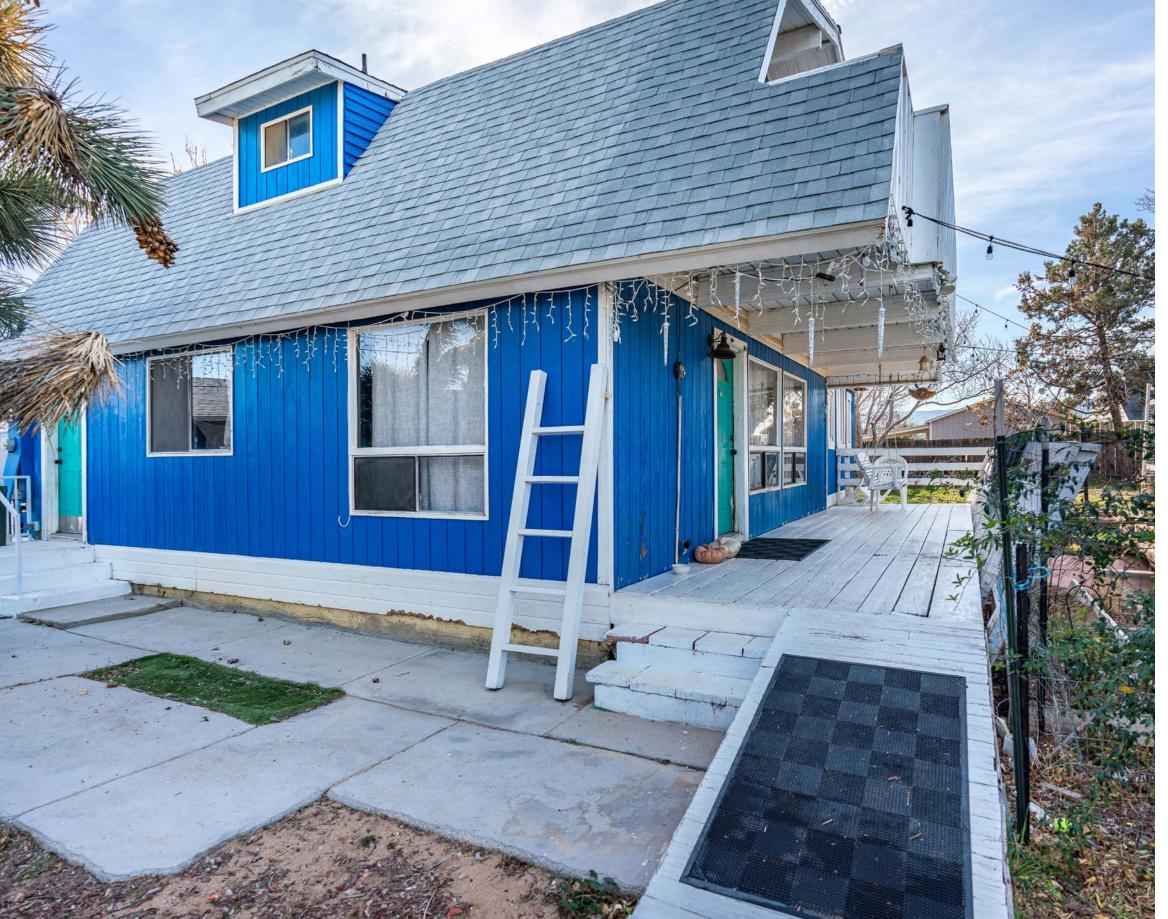

# **43254** 52ND ST W

LANCASTER, CA 93536

Stratton International is delighted to present an exceptional property for sale at 43254 52nd St W in Lancaster, CA. This charming farm-style property boasts a 1,620 sq.ft. two-story 4BD/2BA home set on a sprawling 104,183 sq.ft. lot. Adding to its appeal, the property features an additional 1,989 sq.ft. of bonus space, divided between a second home and accessory buildings, offering ample room for a variety of uses.

| MAIN HOME      | TWO STORY 4BD/2BA  |
|----------------|--------------------|
| BUILDING SQ.FT | 1,620±             |
| LOT SIZE SQ.FT | 104,183± (2.39 AC) |
| YEAR BUILT     | 1974               |
| FLOORS         | 2                  |
| APN(S)         | 3204-011-016       |
| ZONING         | LCA110000          |
|                | 167' 52ND ST W     |