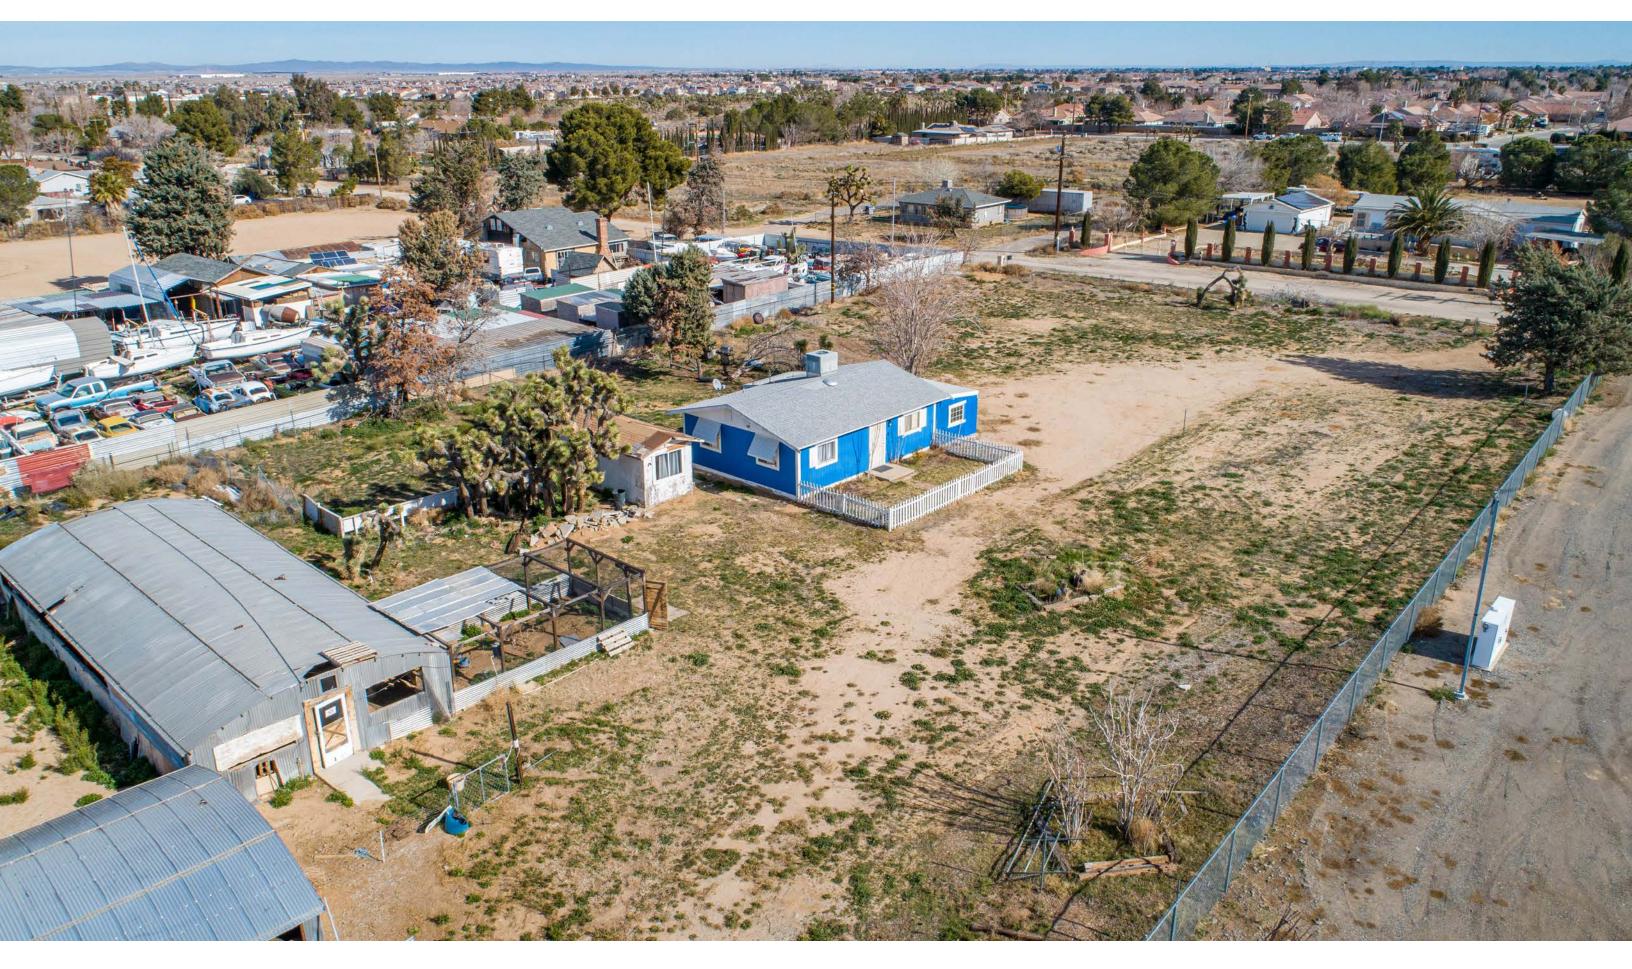

# **43254** 52ND ST W

LANCASTER, CA 93536

Stratton International is delighted to present an exceptional property for sale at 43254 52nd St W in Lancaster, CA. This charming farm-style property boasts a 1,620 sq.ft. two-story 4BD/2BA home set on a sprawling 104,183 sq.ft. lot. Adding to its appeal, the property features an additional 1,989 sq.ft. of bonus space, divided between a second home and accessory buildings, offering ample room for a variety of uses.

The entire estate is securely enclosed with fencing and features entrances on both 52nd St and 51st St, ensuring both privacy and accessibility. This property stands out as an incredible compound-style home, perfect for those seeking a spacious and private living space. Alternatively, its layout and additional buildings make it an ideal option for generating rental income. Please contact David Stratton for more information or showing instructions.

| MAIN HOME      | TWO STORY 4BD/2BA  |
|----------------|--------------------|
| BUILDING SQ.FT | 1,620±             |
| LOT SIZE SQ.FT | 104,183± (2.39 AC) |
| YEAR BUILT     | 1974               |
| FLOORS         | 2                  |
| APN(S)         | 3204-011-016       |
| ZONING         | LCA110000          |
|                | 167' 52ND ST W     |