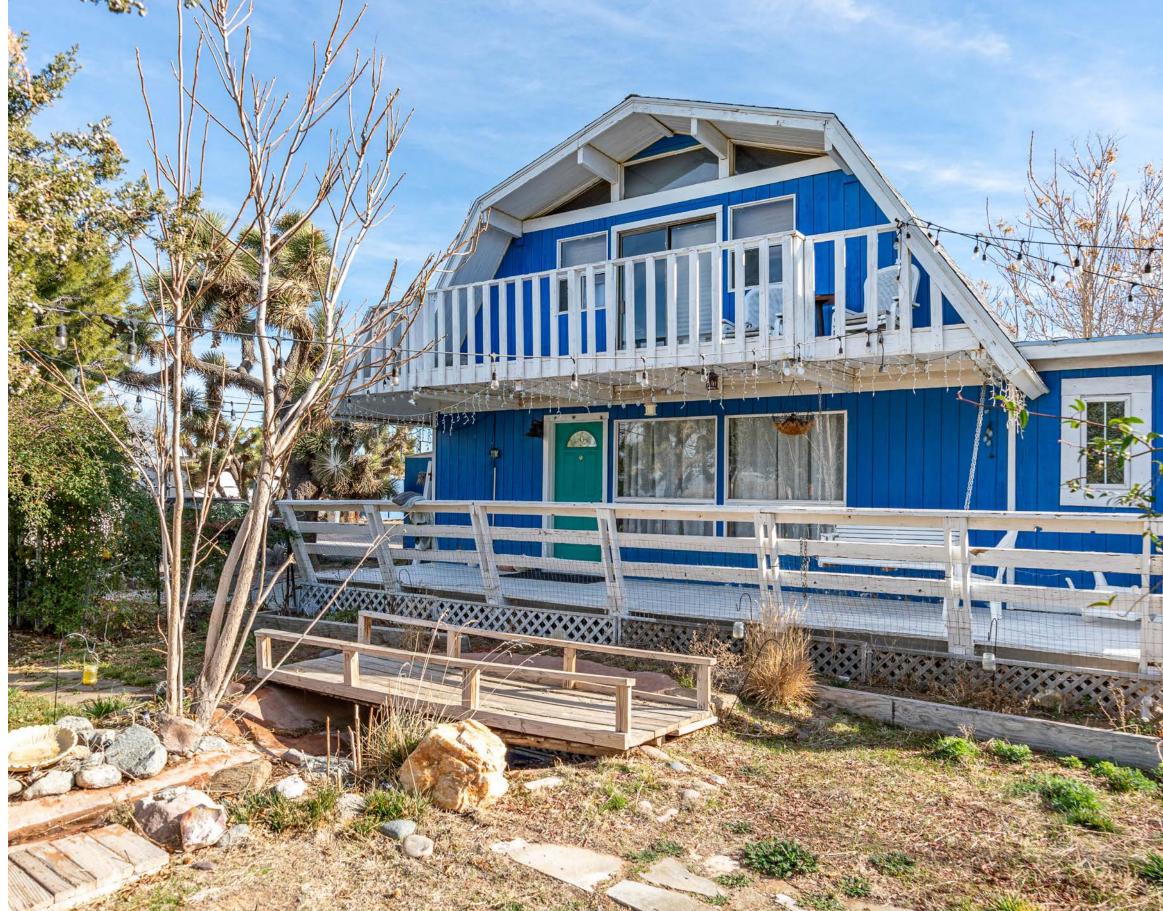

# **43254** 52ND ST W

LANCASTER, CA 93536

Stratton International is delighted to present an exceptional property for sale at 43254 52nd St W in Lancaster, CA. This charming farm-style property boasts a 1,620 sq.ft. two-story 4BD/2BA home set on a sprawling 104,183 sq.ft. lot. Adding to its appeal, the property features an additional 1,989 sq.ft. of bonus space, divided between a second home and accessory buildings, offering ample room for a variety of uses.

| MAIN HOME      | TWO STORY 4BD/2BA  |
|----------------|--------------------|
| BUILDING SQ.FT | 1,620±             |
| LOT SIZE SQ.FT | 104,183± (2.39 AC) |
| YEAR BUILT     | 1974               |
| FLOORS         | 2                  |
| APN(S)         | 3204-011-016       |
| ZONING         | LCA110000          |
|                | 167' 52ND ST W     |