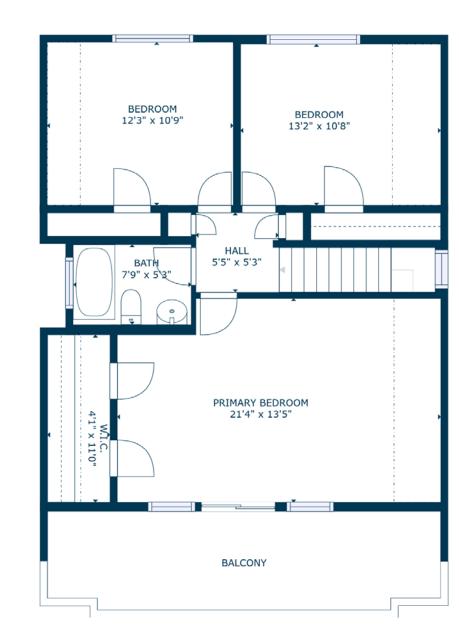

cy and accessibility. This property stands out as an incredible compound-style home, perfect for those seeking a spacious and private living space. Alternatively, its layout and additional buildings make it an ideal option for generating rental income. Please contact David Stratton for more information or showing instructions.

| MAIN HOME      | TWO STORY 4BD/2BA  |
|----------------|--------------------|
| BUILDING SQ.FT | 1,620±             |
| LOT SIZE SQ.FT | 104,183± (2.39 AC) |
| YEAR BUILT     | 1974               |
| FLOORS         | 2                  |
| APN(S)         | 3204-011-016       |
| ZONING         | LCA110000          |
|                | 167' 52ND ST W     |







































### 52ND ST HOUSE FLOOR PLAN





**SCAN, TAP or CLICK!** 



FLOOR 1



FLOOR 2





### 51ST ST HOUSE FLOOR PLAN





The information in this floorplan has been obtained from sources believed to be reliable. While we do not doubt its accuracy, we have not verified it and make no guarantee, warranty or representation about it. It is your responsibility to independently confirm its accuracy and completeness.





## DORM ROOMS FLOOR PLANS



**DORM ROOMS I & II** 



**DORM ROOM III** 





The information in this floorplan has been obtained from sources beli representation about it. It is your responsibility to independently conf

While we do not doubt its accuracy, we have not verified it and make no guarantee, warranty or d completeness.



43254 52ND ST W, LANCASTER, CA 93536









661-702-9700 | 28005 SMYTH DR, VALENCIA, CA 91355 | STRATTONINTERNATION