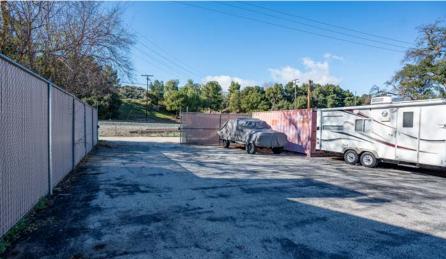

#### **COMMERCIAL LOT FOR SALE**

Stratton International proudly presents 23638 Pine St, a versatile 0.51-acre lot prominently located near the corner of Newhall Ave and Pine St. Zoned SCBP, this property is perfectly suited for a range of commercial uses, offering a unique opportunity for businesses and investors alike. The lot is securely enclosed with fencing and features two convenient entrances, ensuring ease of access and security.