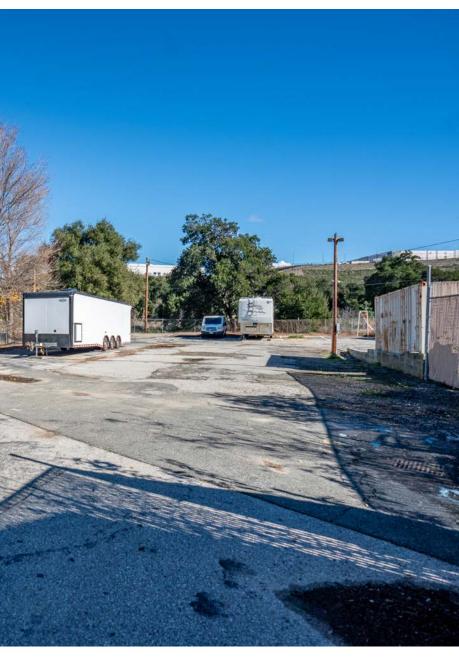

#### **COMMERCIAL LOT FOR SALE**

Stratton International proudly presents 23638 Pine St, a versatile 0.51-acre lot prominently located near the corner of Newhall Ave and Pine St. Zoned SCBP, this property is perfectly suited for a range of commercial uses, offering a unique opportunity for businesses and investors alike. The lot is securely enclosed with fencing and features two convenient entrances, ensuring ease of access and security.

The property houses a small building equipped with two ground-level loading doors, enhancing its commercial utility. This setup is ideal for businesses requiring a blend of outdoor space and functional indoor facilities, such as storage, light manufacturing, or even a custom business setup.

| BUILDING(S)              | 1                    |
|--------------------------|----------------------|
| LAND SQ.FT.              | 22,206± (0.51 Acres) |
| APN(s)                   | 2827-007-026         |
| GROUND-LEVEL TRUCK DOORS | 2x                   |
| ZONING                   | SCBP                 |