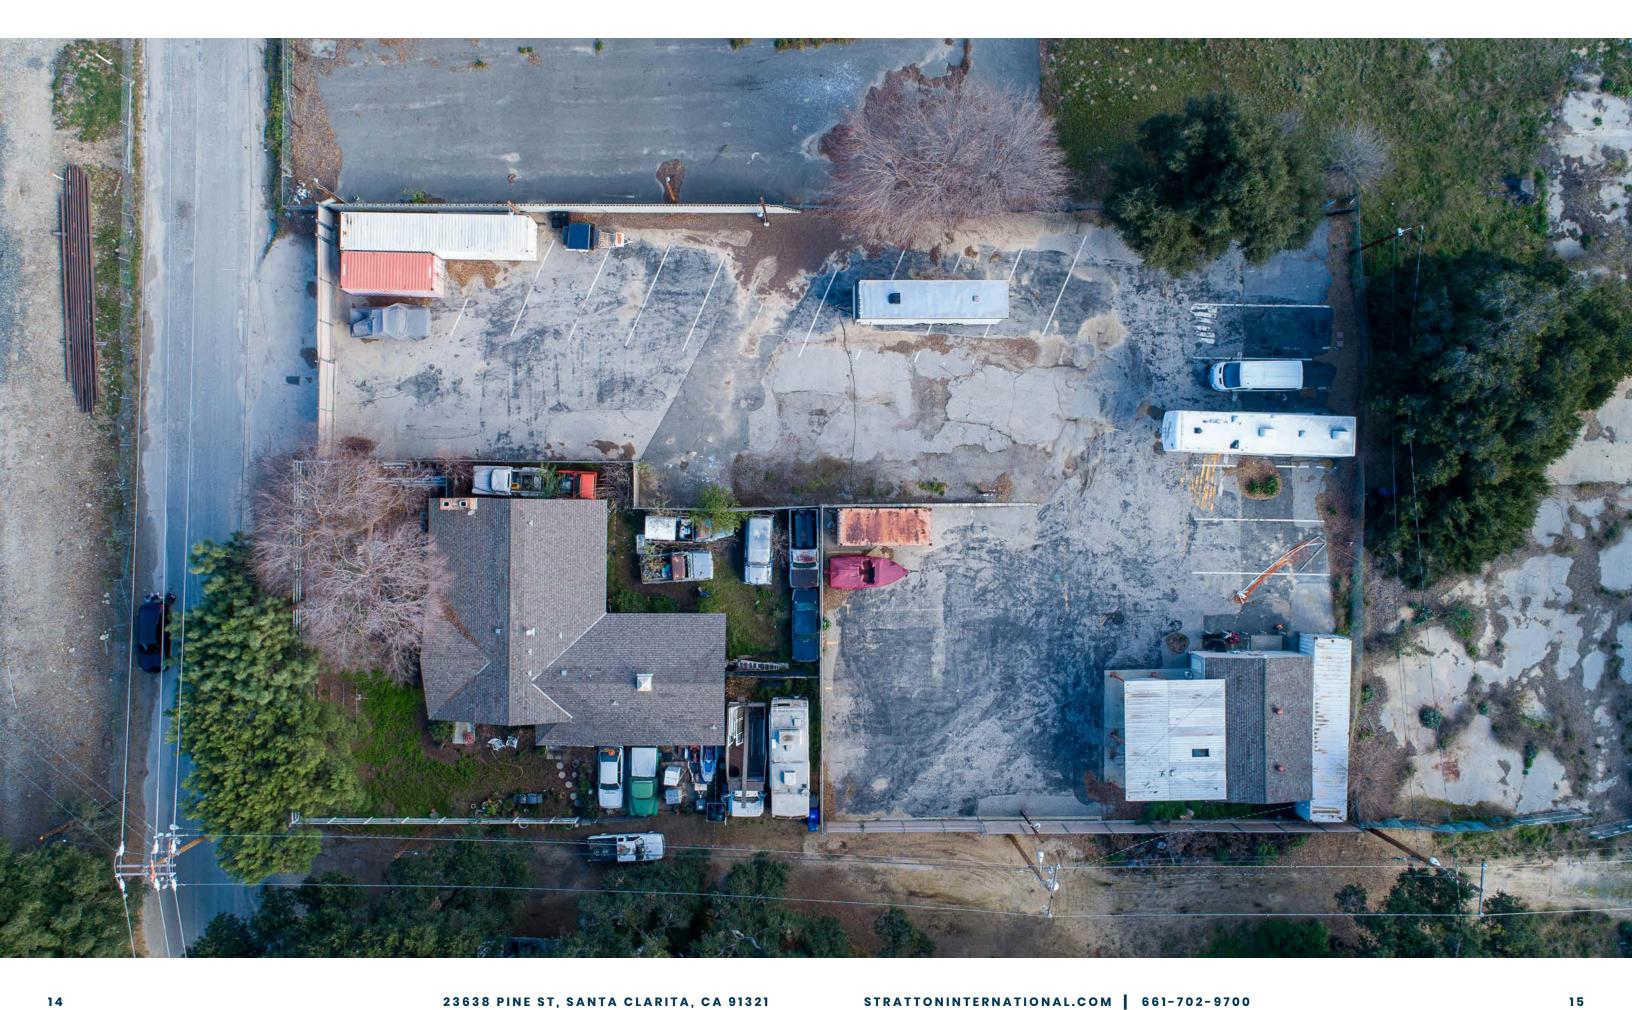

#### **COMMERCIAL LOT FOR SALE**

Stratton International proudly presents 23638 Pine St, a versatile 0.51-acre lot prominently located near the corner of Newhall Ave and Pine St. Zoned SCBP, this property is perfectly suited for a range of commercial uses, offering a unique opportunity for businesses and investors alike. The lot is securely enclosed with fencing and features two convenient entrances, ensuring ease of access and security.

The property houses a small building equipped with two ground-level loading doors, enhancing its commercial utility. This setup is ideal for businesses requiring a blend of outdoor space and functional indoor facilities, such as storage, light manufacturing, or even a custom business setup.

| BUILDING(S)              | 1                    |
|--------------------------|----------------------|
| LAND SQ.FT.              | 22,206± (0.51 Acres) |
| APN(s)                   | 2827-007-026         |
| GROUND-LEVEL TRUCK DOORS | 2x                   |
| ZONING                   | SCBP                 |