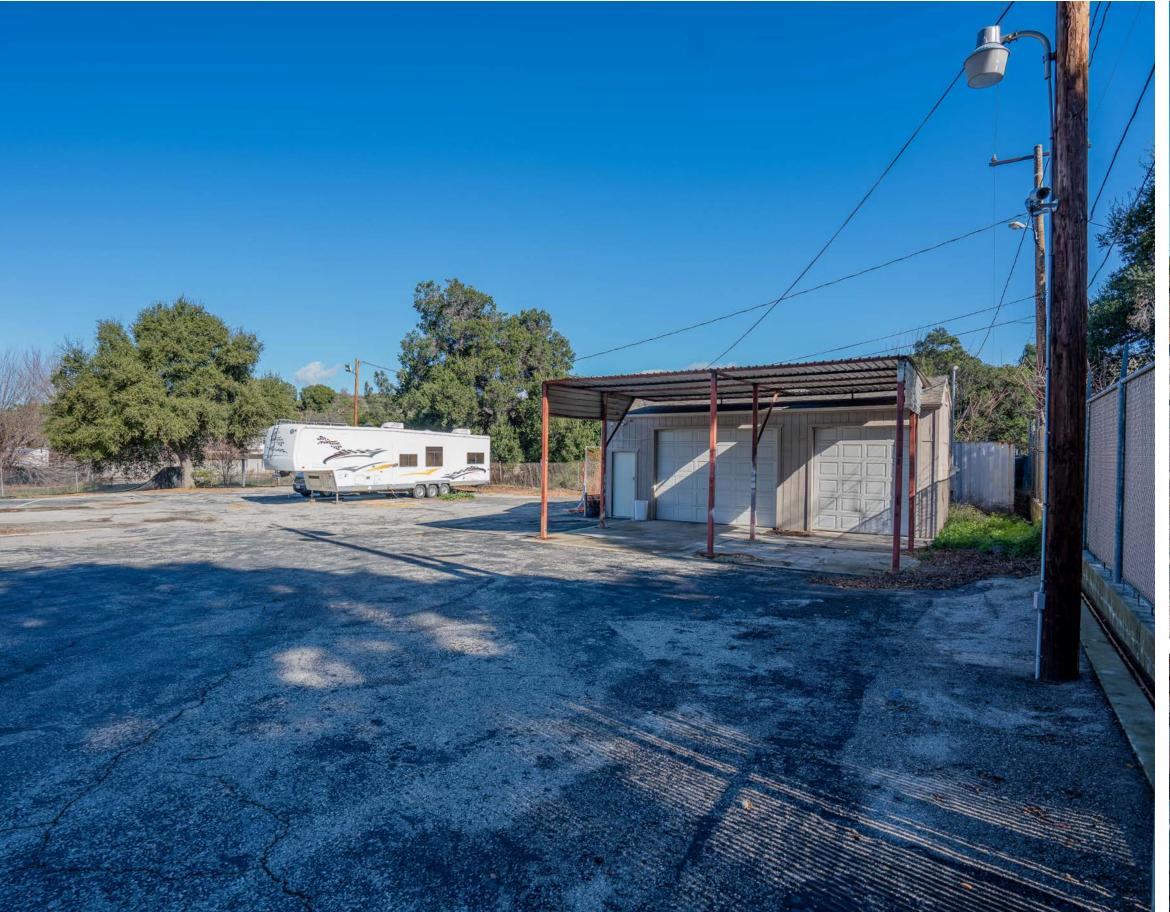

The property houses a small building equipped with two ground-level loading doors, enhancing its commercial utility. This setup is ideal for businesses requiring a blend of outdoor space and functional indoor facilities, such as storage, light manufacturing, or even a custom business setup.

| BUILDING(S)              | 1                    |
|--------------------------|----------------------|
| LAND SQ.FT.              | 22,206± (0.51 Acres) |
| APN(s)                   | 2827-007-026         |
| GROUND-LEVEL TRUCK DOORS | 2x                   |
| ZONING                   | SCBP                 |