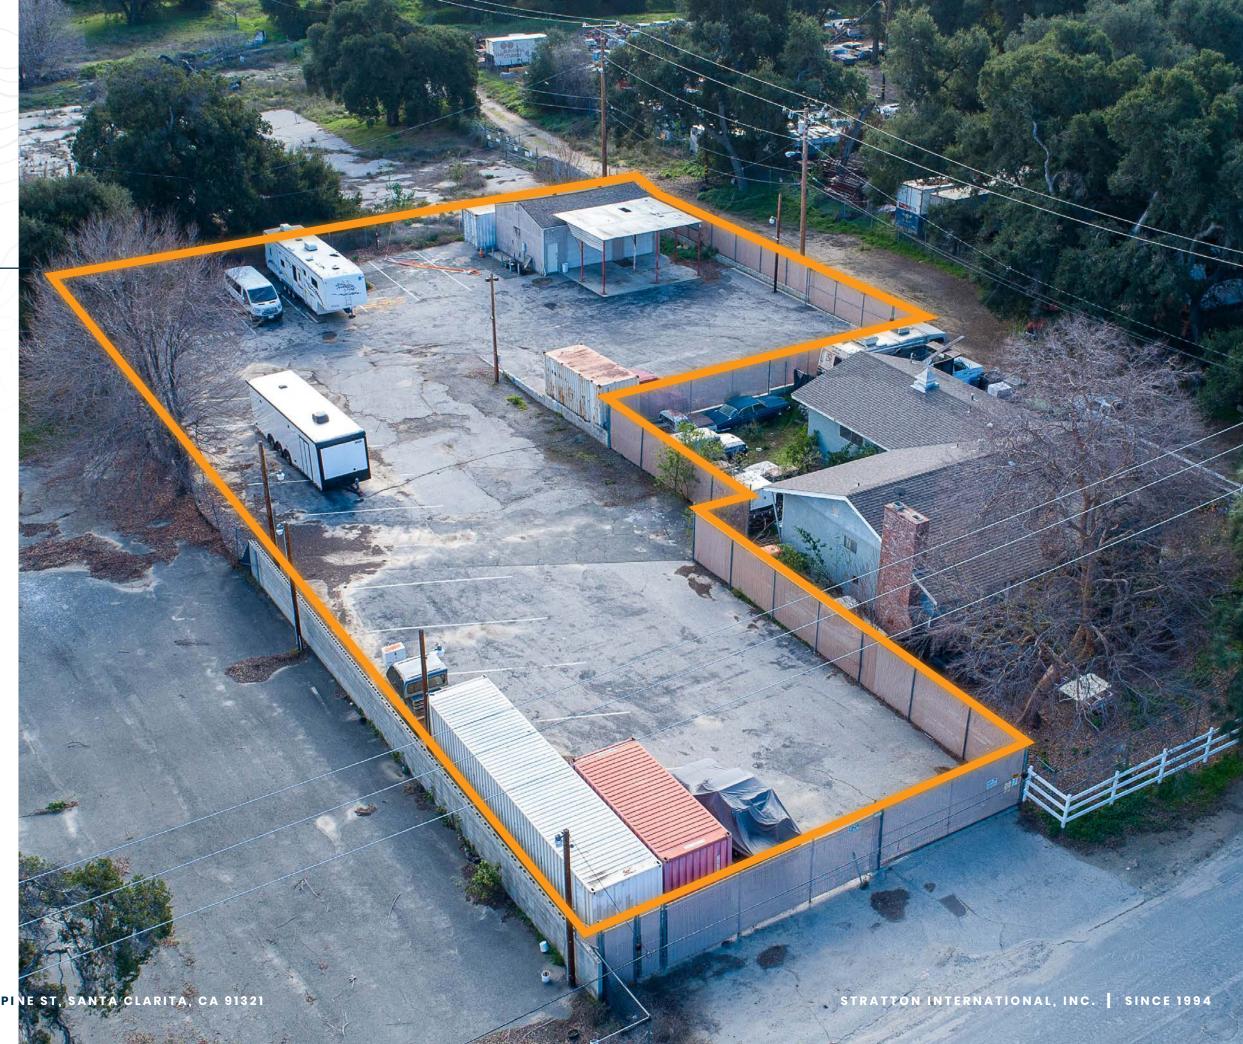

#### **COMMERCIAL LOT FOR SALE**

Stratton International proudly presents 23638 Pine St, a versatile 0.51-acre lot prominently located near the corner of Newhall Ave and Pine St. Zoned SCBP, this property is perfectly suited for a range of commercial uses, offering a unique opportunity for businesses and investors alike. The lot is securely enclosed with fencing and features two convenient entrances, ensuring ease of access and security.

The property houses a small building equipped with two ground-level loading doors, enhancing its commercial utility. This setup is ideal for businesses requiring a blend of outdoor space and functional indoor facilities, such as storage, light manufacturing, or even a custom business setup.

| BUILDING(S)              | 1                    |
|--------------------------|----------------------|
| LAND SQ.FT.              | 22,206± (0.51 Acres) |
| APN(s)                   | 2827-007-026         |
| GROUND-LEVEL TRUCK DOORS | 2x                   |
| ZONING                   | SCBP                 |