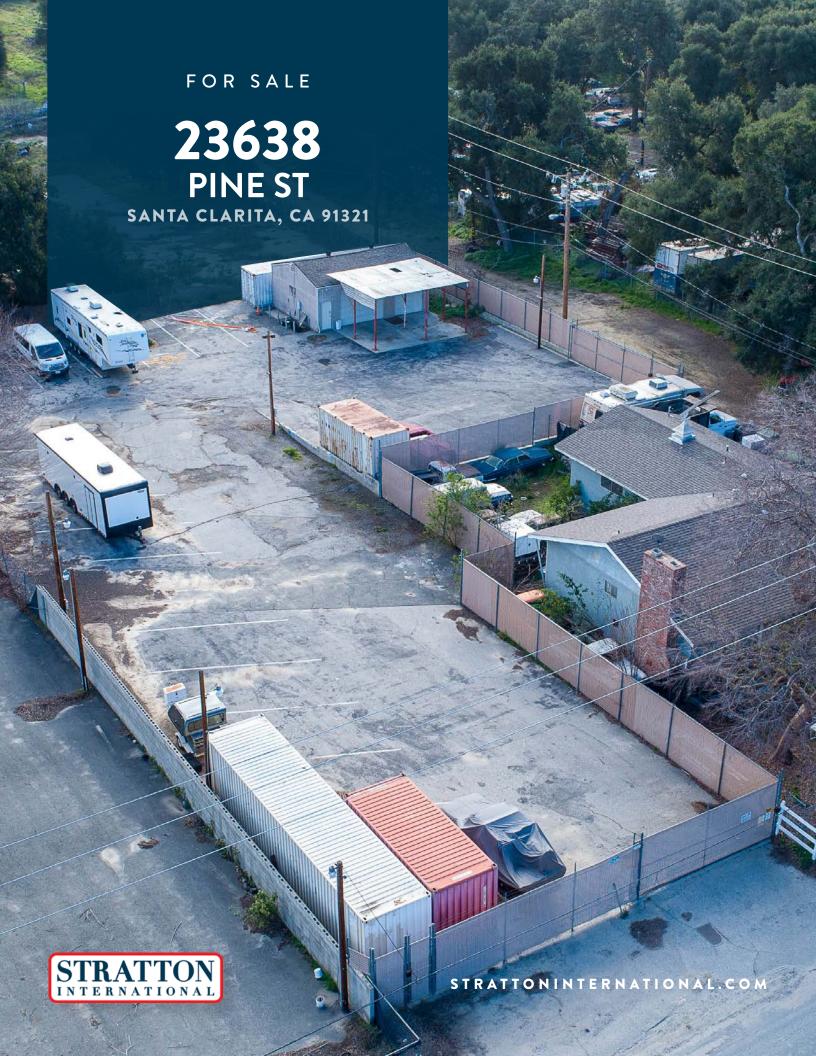

**23638** PINE ST

SANTA CLARITA, CA 91321

**FOR SALE** 

#### **COMMERCIAL LOT FOR SALE**

Stratton International proudly presents 23638 Pine St, a versatile 0.51-acre lot prominently located near the corner of Newhall Ave and Pine St. Zoned SCBP, this property is perfectly suited for a range of commercial uses, offering a unique opportunity for businesses and investors alike. The lot is securely enclosed with fencing and features two convenient entrances, ensuring ease of access and security.

The property houses a small building equipped with two ground-level loading doors, enhancing its commercial utility. This setup is ideal for businesses requiring a blend of outdoor space and functional indoor facilities, such as storage, light manufacturing, or even a custom business setup.