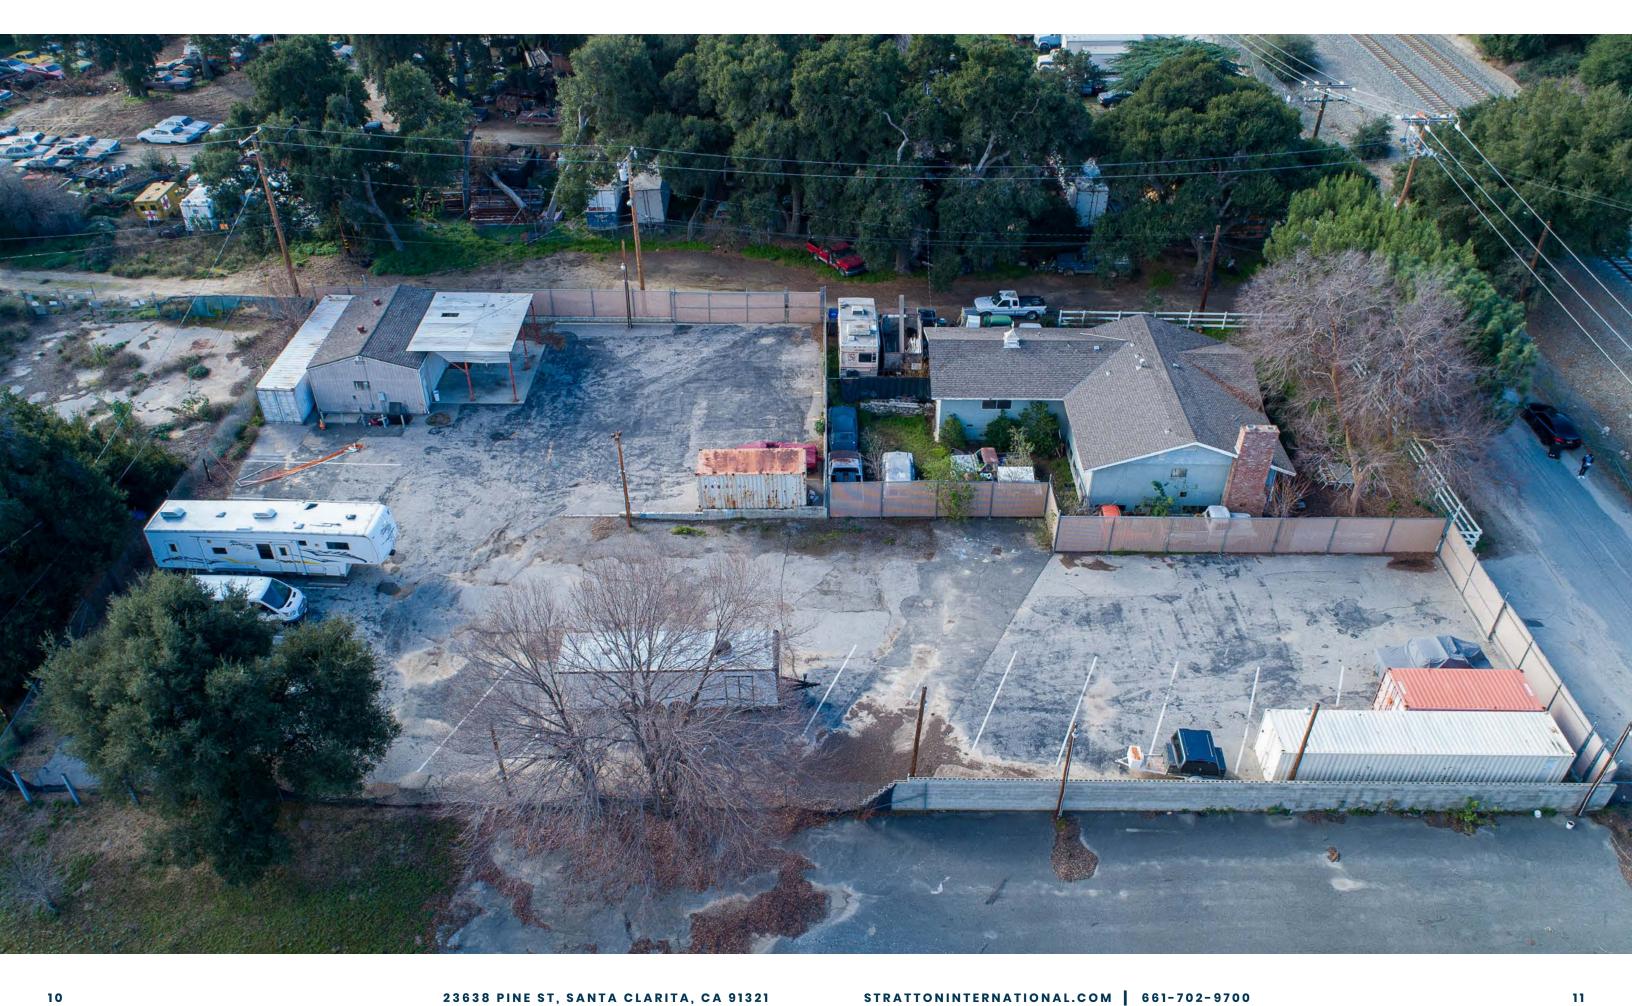

#### **COMMERCIAL LOT FOR SALE**

Stratton International proudly presents 23638 Pine St, a versatile 0.51-acre lot prominently located near the corner of Newhall Ave and Pine St. Zoned SCBP, this property is perfectly suited for a range of commercial uses, offering a unique opportunity for businesses and investors alike. The lot is securely enclosed with fencing and features two convenient entrances, ensuring ease of access and security.

The property houses a small building equipped with two ground-level loading doors, enhancing its commercial utility. This setup is ideal for businesses requiring a blend of outdoor space and functional indoor facilities, such as storage, light manufacturing, or even a custom business setup.

| BUILDING(S)              | 1                    |
|--------------------------|----------------------|
| LAND SQ.FT.              | 22,206± (0.51 Acres) |
| APN(s)                   | 2827-007-026         |
| GROUND-LEVEL TRUCK DOORS | 2x                   |
| ZONING                   | SCBP                 |