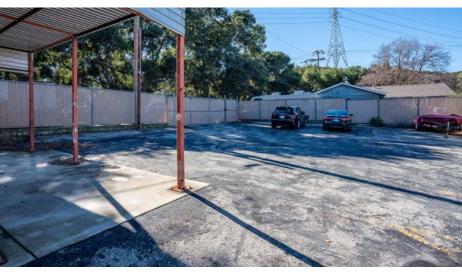

#### **COMMERCIAL LOT FOR SALE**

Stratton International proudly presents 23638 Pine St, a versatile 0.51-acre lot prominently located near the corner of Newhall Ave and Pine St. Zoned SCBP, this property is perfectly suited for a range of commercial uses, offering a unique opportunity for businesses and investors alike. The lot is securely enclosed with fencing and features two convenient entrances, ensuring ease of access and security.

The property houses a small building equipped with two ground-level loading doors, enhancing its commercial utility. This setup is ideal for businesses requiring a blend of outdoor space and functional indoor facilities, such as storage, light manufacturing, or even a custom business setup.