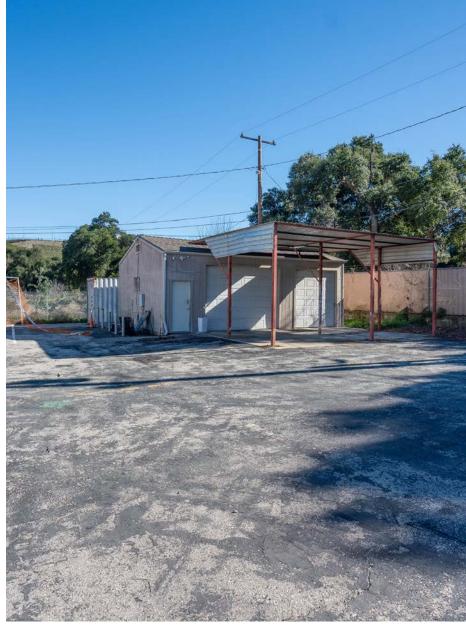

#### **COMMERCIAL LOT FOR SALE**

Stratton International proudly presents 23638 Pine St, a versatile 0.51-acre lot prominently located near the corner of Newhall Ave and Pine St. Zoned SCBP, this property is perfectly suited for a range of commercial uses, offering a unique opportunity for businesses and investors alike. The lot is securely enclosed with fencing and features two convenient entrances, ensuring ease of access and security.

The property houses a small building equipped with two ground-level loading doors, enhancing its commercial utility. This setup is ideal for businesses requiring a blend of outdoor space and functional indoor facilities, such as storage, light manufacturing, or even a custom business setup.

| BUILDING(S)              | 1                    |
|--------------------------|----------------------|
| LAND SQ.FT.              | 22,206± (0.51 Acres) |
| APN(s)                   | 2827-007-026         |
| GROUND-LEVEL TRUCK DOORS | 2x                   |
| ZONING                   | SCBP                 |