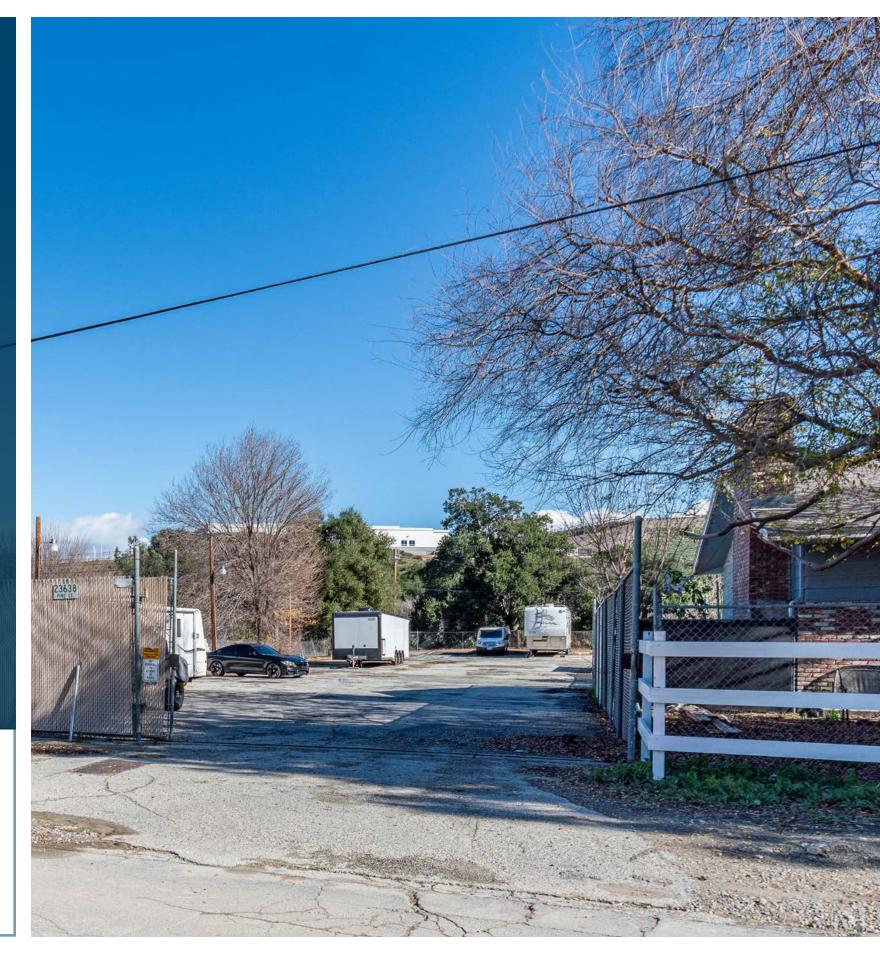

#### **COMMERCIAL LOT FOR SALE**

Stratton International proudly presents 23638 Pine St, a versatile 0.51-acre lot prominently located near the corner of Newhall Ave and Pine St. Zoned SCBP, this property is perfectly suited for a range of commercial uses, offering a unique opportunity for businesses and investors alike. The lot is securely enclosed with fencing and features two convenient entrances, ensuring ease of access and security.