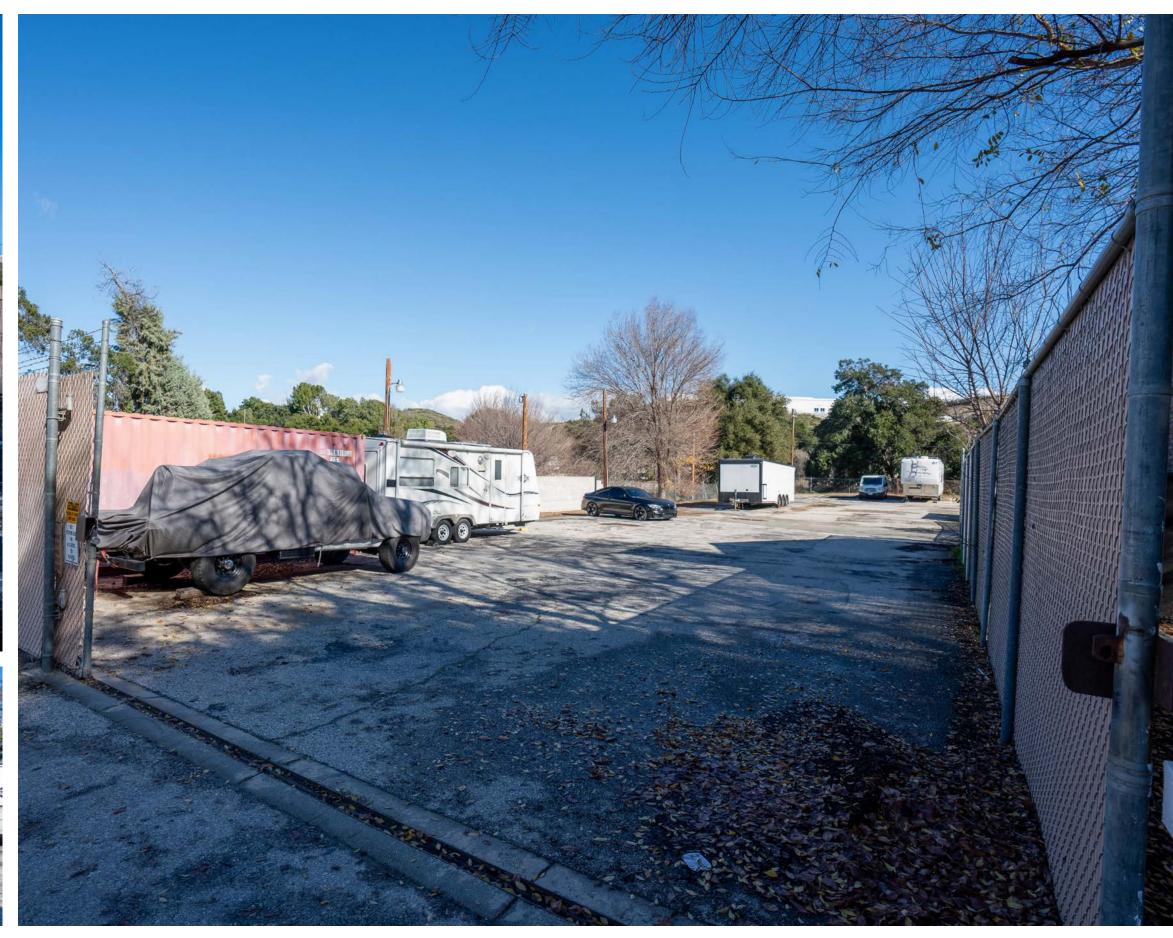

#### **COMMERCIAL LOT FOR SALE**

Stratton International proudly presents 23638 Pine St, a versatile 0.51-acre lot prominently located near the corner of Newhall Ave and Pine St. Zoned SCBP, this property is perfectly suited for a range of commercial uses, offering a unique opportunity for businesses and investors alike. The lot is securely enclosed with fencing and features two convenient entrances, ensuring ease of access and security.