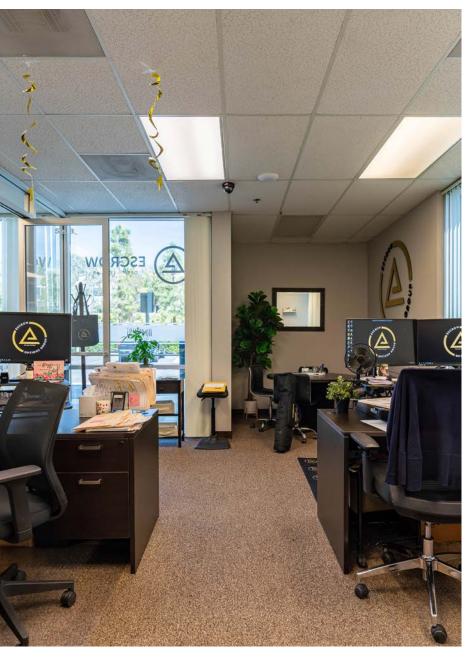

### **28361** CONSTELLATION RD

**OFFICE SPACE FOR LEASE** 

Stratton Commercial Real Estate is pleased to present a 4,000 sq.ft. two-story office space for lease at 28361 Constellation Rd, a multi-tenant industrial building. This office space comes with room for large building and entrance signage giving your business a prominent presence in the Rye Canyon Business Park.

Inside you'll find a reception, beautiful glass partitioned offices, private restrooms, kitchenette, and a large conference room/open space up-stairs. The interior space is beautifully lit by the large windows on both the first and second floor. The property offers ample unreserved parking. Please contact Robert Stratton for more information on leasing this space.