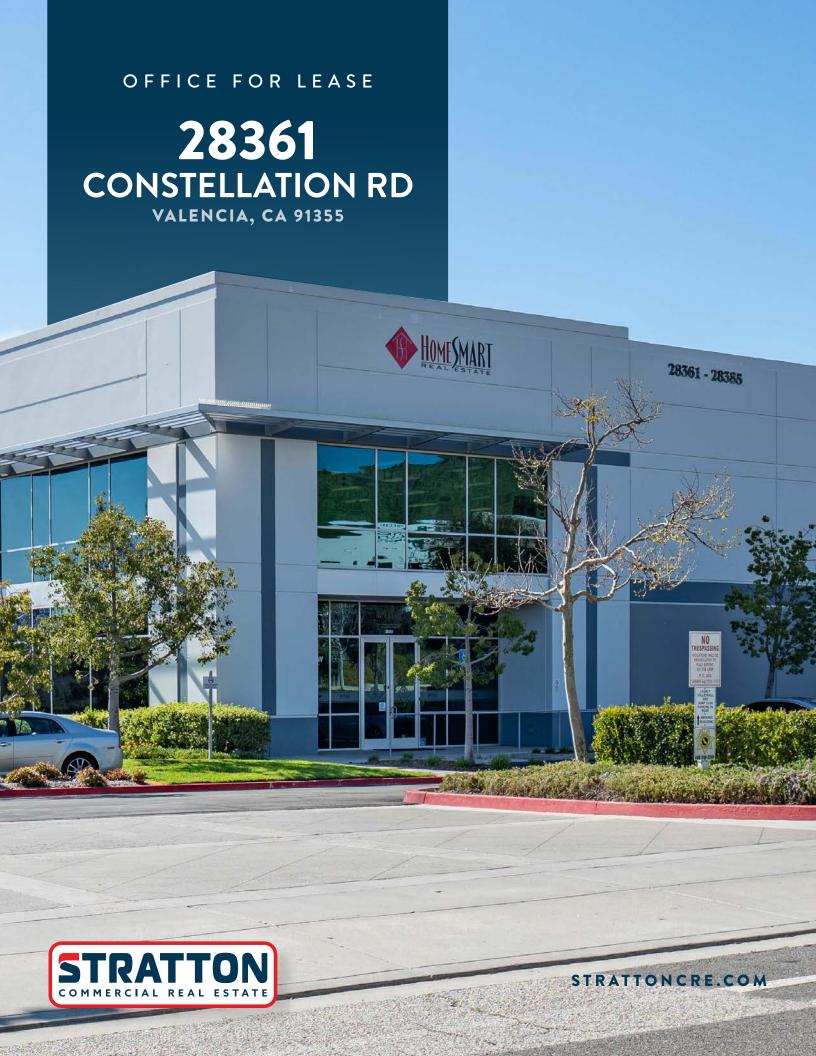

### **28361** CONSTELLATION RD

**OFFICE SPACE FOR LEASE** 

Stratton Commercial Real Estate is pleased to present a 4,000 sq.ft. two-story office space for lease at 28361 Constellation Rd, a multi-tenant industrial building. This office space comes with room for large building and entrance signage giving your business a prominent presence in the Rye Canyon Business Park.

VALENCIA, CA 91355