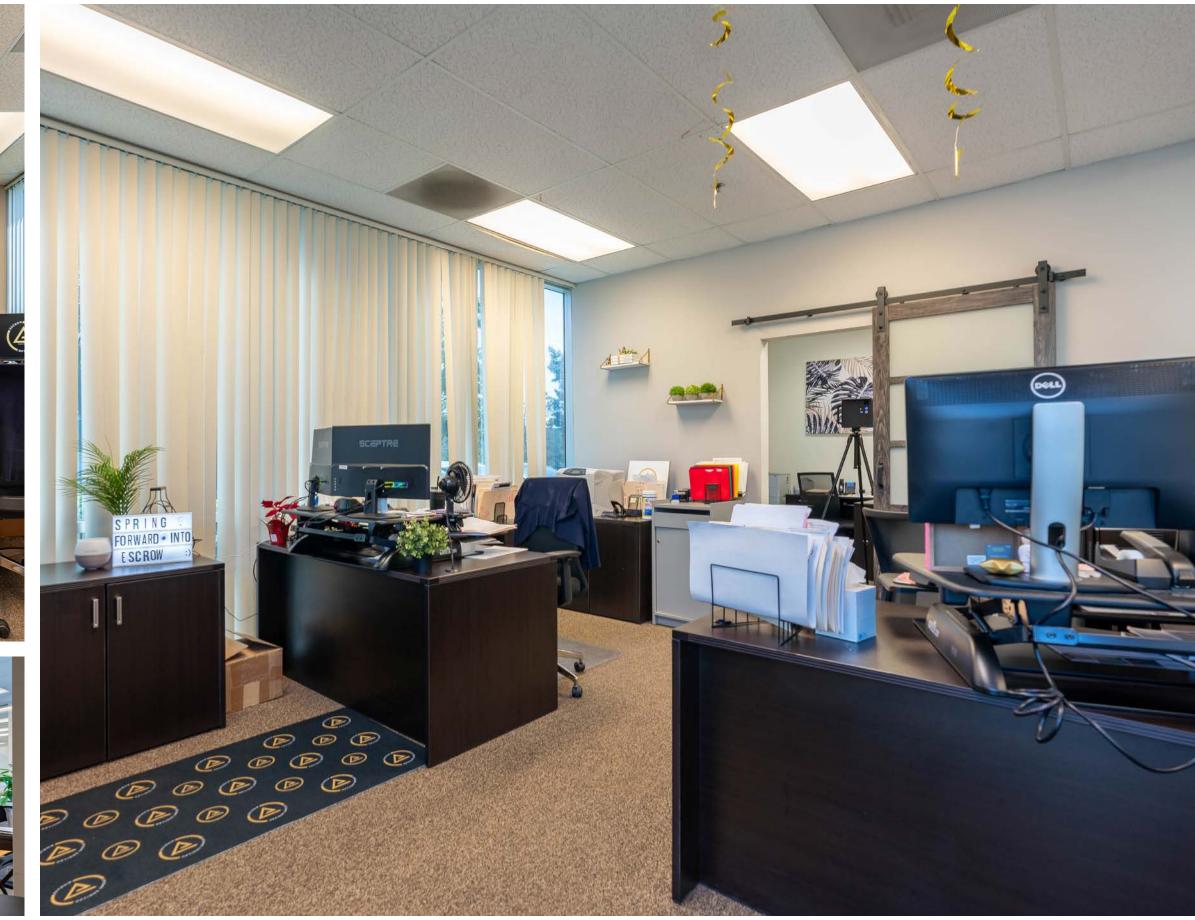

### **28361** CONSTELLATION RD

**OFFICE SPACE FOR LEASE** 

Stratton Commercial Real Estate is pleased to present a 4,000 sq.ft. two-story office space for lease at 28361 Constellation Rd, a multi-tenant industrial building. This office space comes with room for large building and entrance signage giving your business a prominent presence in the Rye Canyon Business Park.

Inside you'll find a reception, beautiful glass partitioned offices, private restrooms, kitchenette, and a large conference room/open space up-stairs. The interior space is beautifully lit by the large windows on both the first and second floor. The property offers ample unreserved parking. Please contact Robert Stratton for more information on leasing this space.