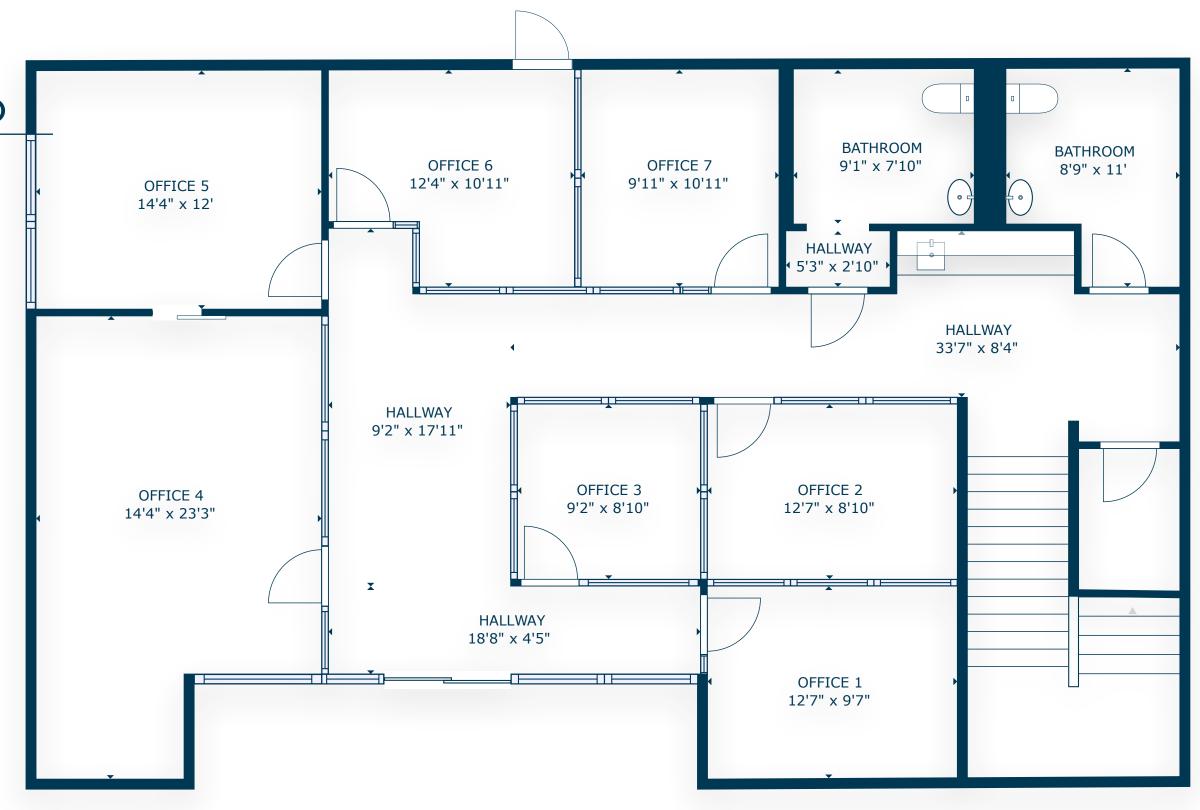

iness a prominent presence in the Rye Canyon Business Park.

Inside you'll find a reception, beautiful glass partitioned offices, private restrooms, kitchenette, and a large conference room/open space up-stairs. The interior space is beautifully lit by the large windows on both the first and second floor. The property offers ample unreserved parking. Please contact Robert Stratton for more information on leasing this space.

| BUILDING SQ.FT.  | 15,620±      |
|------------------|--------------|
| AVAILABLE SQ.FT. | 4,000±       |
| LAND SQ.FT.      | 317,614±     |
| APN(S)           | 2866-047-122 |
| AIR-CONDITIONING | YES          |
| ZONING           | SCBP         |
| YEAR BUILT       | 2003         |





























VALENCIA, CA 91355

#### **FLOOR PLAN**

FIRST FLOOR









VALENCIA, CA 91355

#### **FLOOR PLAN**

SECOND FLOOR









VALENCIA, CA 91355

**FOR LEASE** 

FOR MORE INFORMATION:



### **Robert Stratton**

CEO/President - DRE #01182000

Cell: 661-212-5699 | Office: 661-702-9700

Robert@StrattonCRE.com

The information in this brochure has been obtained from sources believed to be reliable. While we do not doubt its accuracy, we have not verified it and make no guarantee, warranty or representation about it. It is your responsibility to independently confirm its accuracy and completeness.