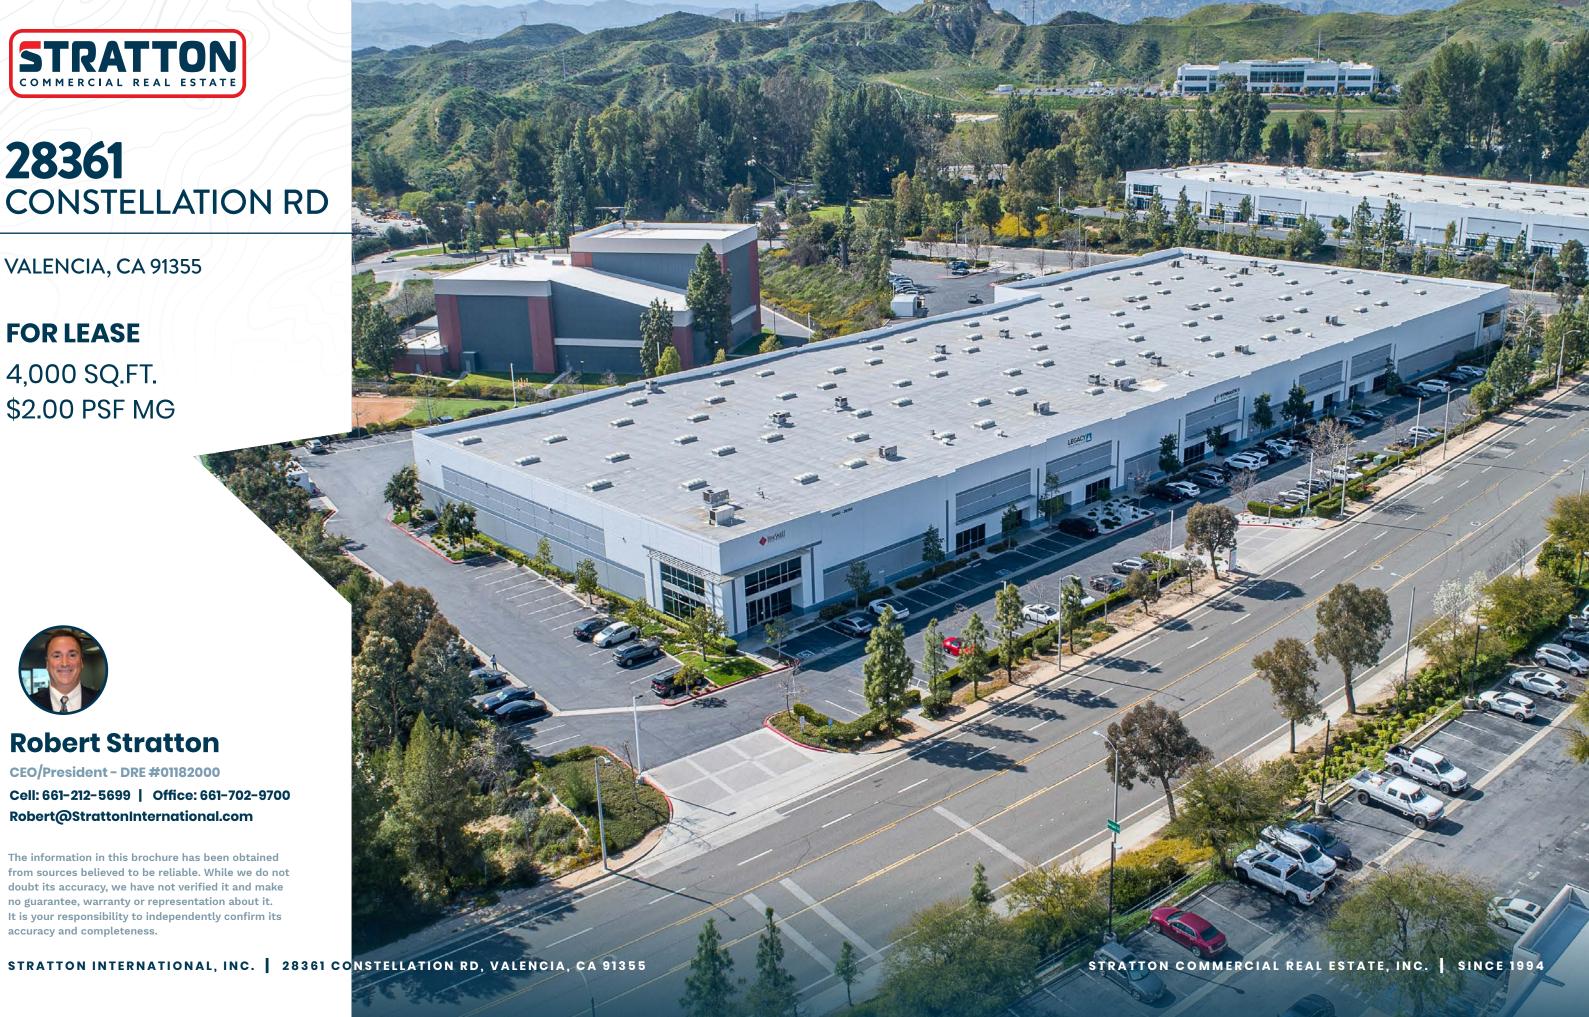

VALENCIA, CA 91355

**FOR LEASE** 

4,000 SQ.FT. \$2.00 PSF MG

### **28361** CONSTELLATION RD

**OFFICE SPACE FOR LEASE** 

Stratton Commercial Real Estate is pleased to present a 4,000 sq.ft. two-story office space for lease at 28361 Constellation Rd, a multi-tenant industrial building. This office space comes with room for large building and entrance signage giving your business a prominent presence in the Rye Canyon Business Park.

| BUILDING SQ.FT.  | 15,620±      |
|------------------|--------------|
| AVAILABLE SQ.FT. | 4,000±       |
| LAND SQ.FT.      | 317,614±     |
| APN(S)           | 2866-047-122 |
| AIR-CONDITIONING | YES          |
| ZONING           | SCBP         |
| YEAR BUILT       | 2003         |